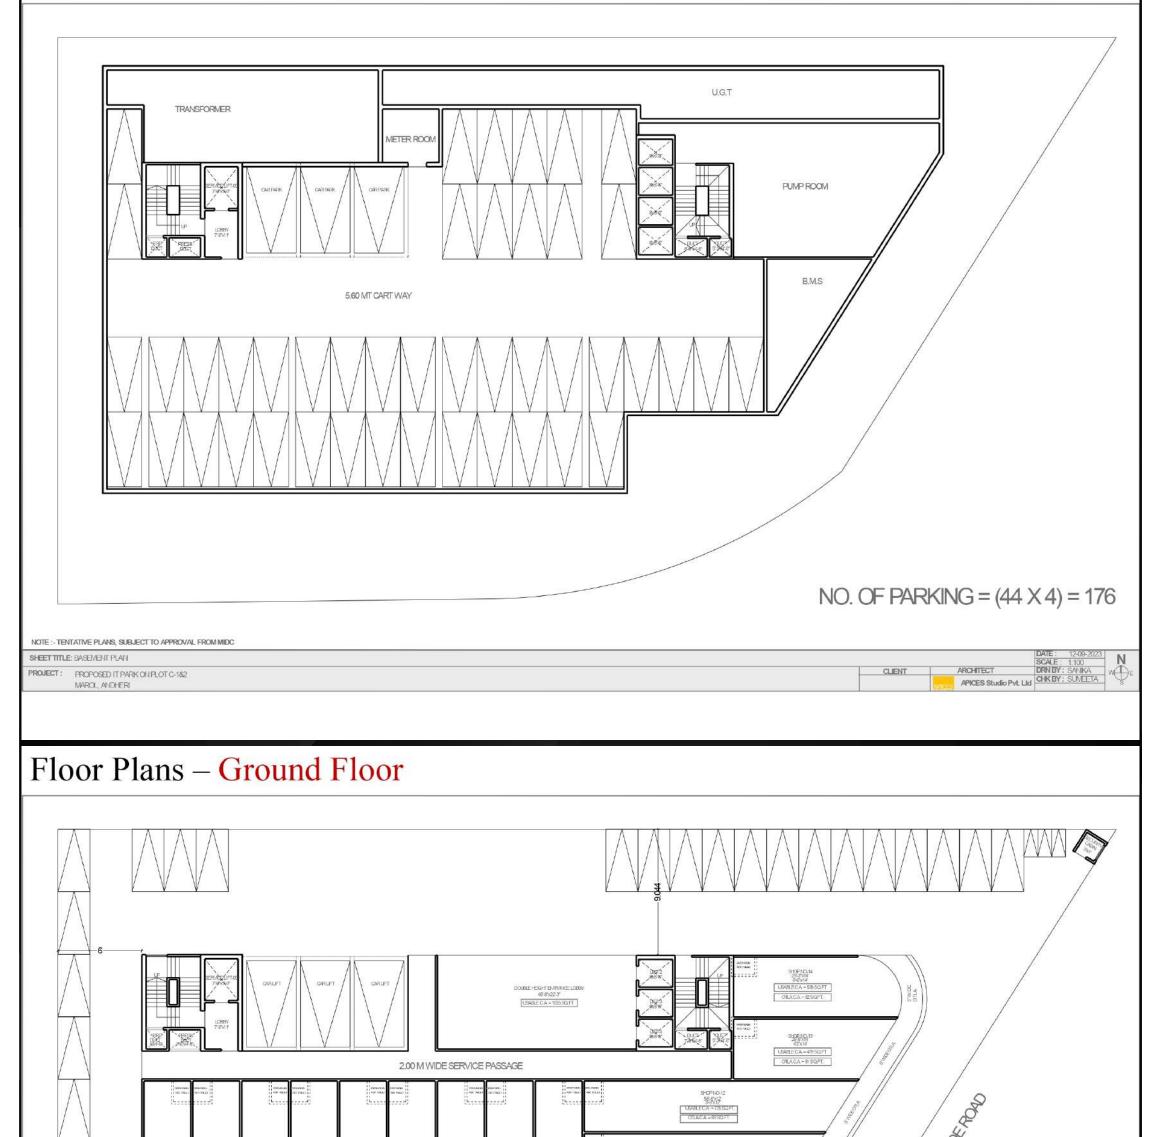

Strategically Located near New JVLR Road - 800m



Upcoming 2 Metro Station - 500m



Next to The Paradise By Tunga



Opposite to Saraswat Bank and Subway



## WHERE LEISURE RAISES A TOAST TO HIGH-LIFE PRIVILIGES

SOPHISTICATED, DE-STRESSING LEISURE AVENUES



## A LANDMARK THAT MAKES YOUR ASPIRATIONS INTO POSSIBILITIES

#### GRAND ENTRANCE LOBBY



# BEST SHOWCASE & CUSTOMER-MAGNET FOR HIGH STREET BRANDS

#### HIGH STREET RETAIL SPACES



# OFTEN BIG DEALS HAPPEN OVER SMALL SIPS

#### **BUSINESS CAFE - IDEAL FOR MEETINGS & REFRESHMENTS**



# BUSINESS EDIFICE DESIGNED FOR THE GLOBAL CITIZENS

#### ROBOTIC CAR PARKING



# WELL-PLANNED BOUTIQUE OFFICES COMPLETE WITH ALL YOU NEED

OFFICES STARTING FROM 331 SQ. FT. ONWARDS
100% POWER BACK-UP AVAILABILITY

### Floor Plans – Basement Floor







#### Floor Plans – First Floor



### **APEXBLISS INFRAVENTURES PVT. LTD**

### WHERE DREAMS TAKE A FLIGHT REALTY REACHES THE APEX OF SUCCESS

Established with the passion to build the future now, Apexbliss Infraventures PVT. LTD is committed to developing international quality landmarks that offer residents and businessmen, extraordinary spaces in terms of planning technology, features, construction quality and investment value.

In its pursuit of the future, Apexbliss Infraventures PVT. LTD is driven by an acute understanding of the global trends & technologies with its hand on the market pulse. Further, it employs the best of Architects & Planners, experienced team of Engineers & Contractors, and trained task force teamed with state-of-the-art infrastructural solutions.

Spearhead