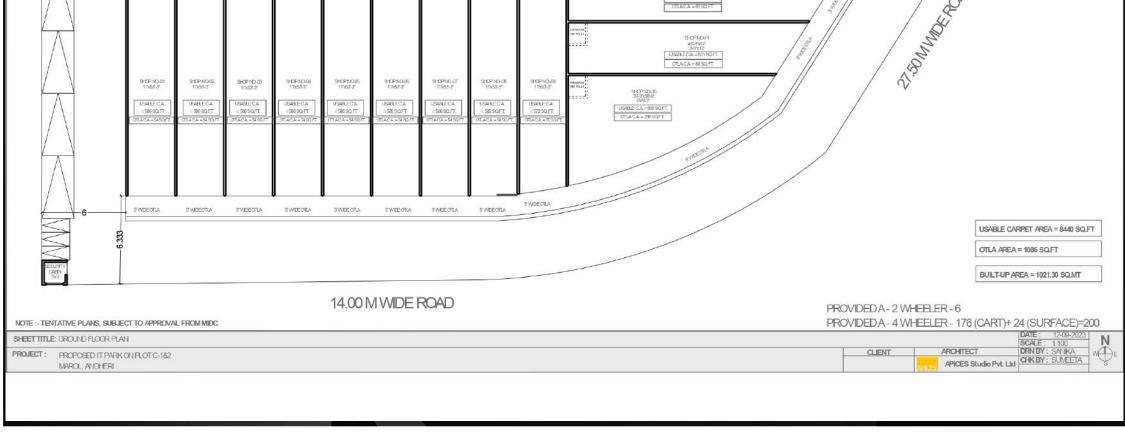

rategically Located near New JVLR Road - 800m



Upcoming 2 Metro Station - 500m



Next to The Paradise By Tunga



Opposite to Saraswat Bank and Subway



## WHERE LEISURE RAISES A TOAST TO HIGH-LIFE PRIVILIGES

SOPHISTICATED, DE-STRESSING LEISURE AVENUES



## A LANDMARK THAT MAKES YOUR ASPIRATIONS INTO POSSIBILITIES

#### GRAND ENTRANCE LOBBY



# BEST SHOWCASE & CUSTOMER-MAGNET FOR HIGH STREET BRANDS

#### HIGH STREET RETAIL SPACES



# OFTEN BIG DEALS HAPPEN OVER SMALL SIPS

#### **BUSINESS CAFE - IDEAL FOR MEETINGS & REFRESHMENTS**



# BUSINESS EDIFICE DESIGNED FOR THE GLOBAL CITIZENS

#### ROBOTIC CAR PARKING



# WELL-PLANNED BOUTIQUE OFFICES COMPLETE WITH ALL YOU NEED

OFFICES STARTING FROM 331 SQ. FT. ONWARDS
100% POWER BACK-UP AVAILABILITY

### Floor Plans – Basement Floor







#### Floor Plans – First Floor



### **APEXBLISS INFRAVENTURES PVT. LTD**

### WHERE DREAMS TAKE A FLIGHT REALTY REACHES THE APEX OF SUCCESS

Established with the passion to build the future now, Apexbliss Infraventures PVT. LTD is committed to developing international quality landmarks that offer residents and businessmen, extraordinary spaces in terms of planning technology, features, construction quality and investment value.

In its pursuit of the future, Apexbliss Infraventures PVT. LTD is driven by an acute understanding of the global trends & technologies with its hand on the market pulse. Further, it employs the best of Architects & Planners, experienced team of Engineers & Contractors, and trained task force teamed with state-of-the-art infrastructural solutions.

Spearheaded