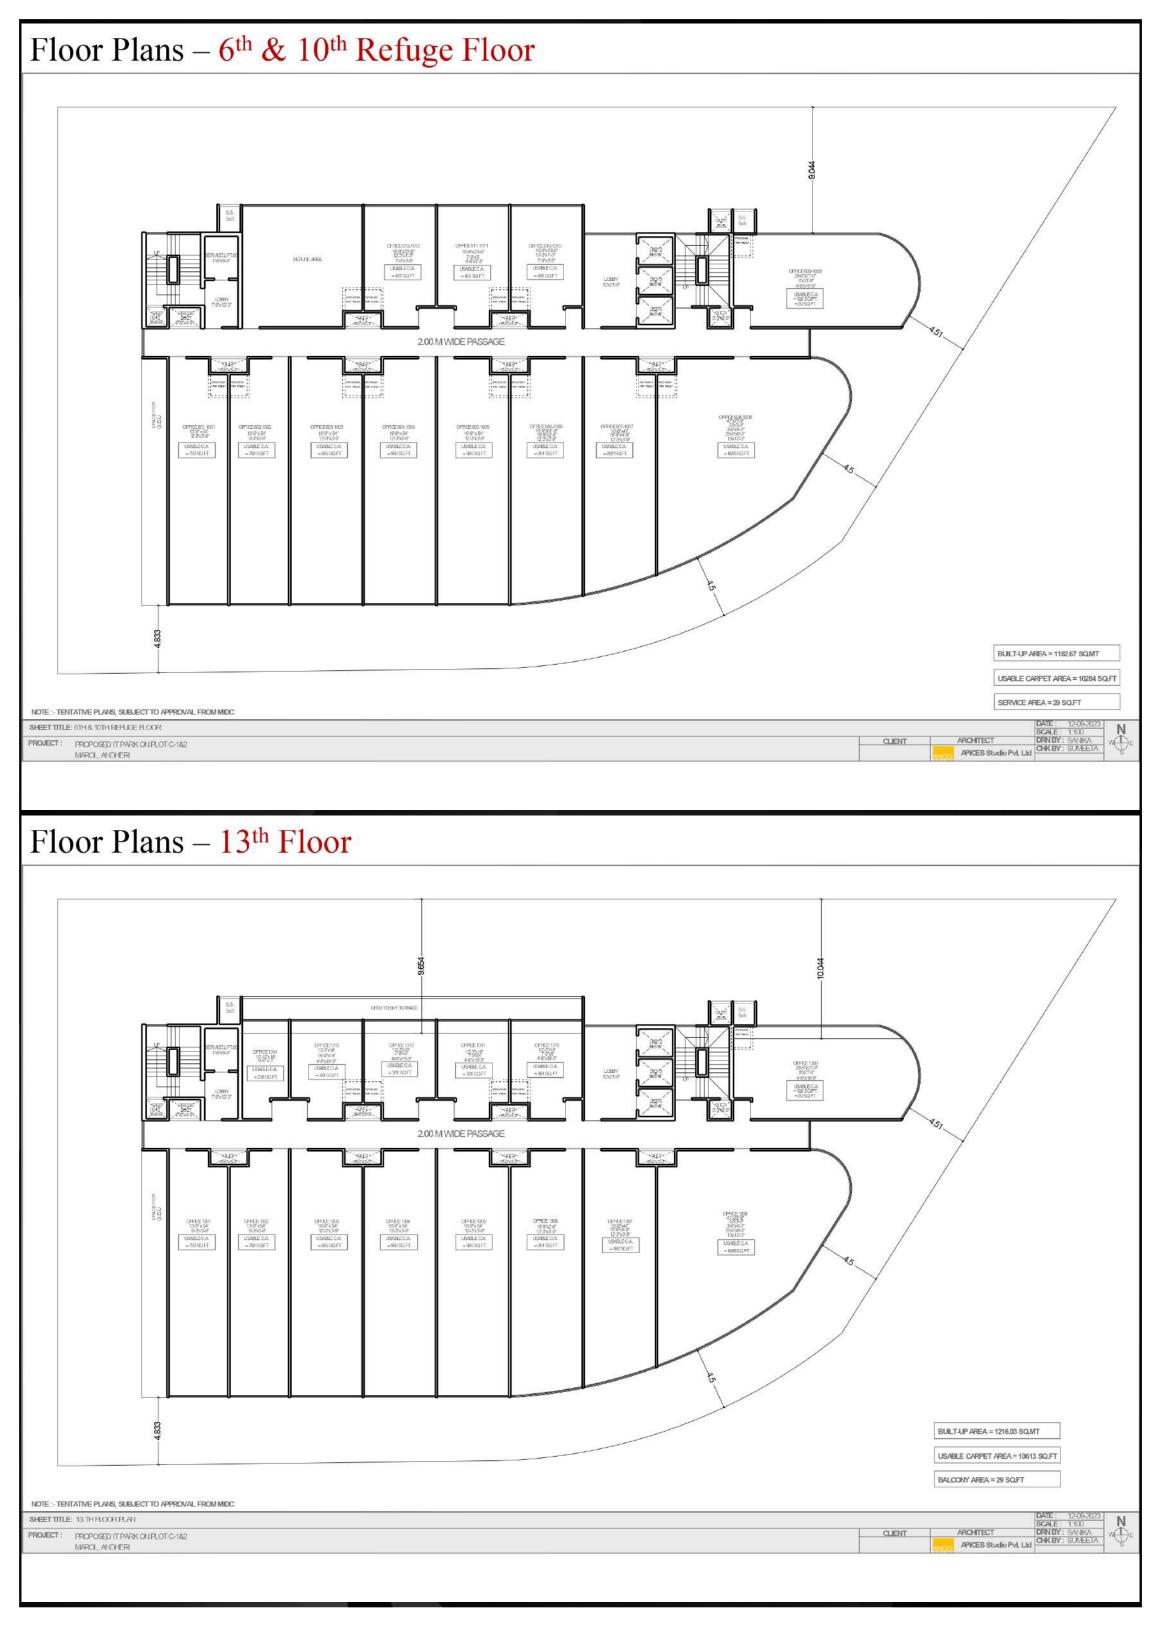

ad - 800m



Upcoming 2 Metro Station - 500m



Next to The Paradise By Tunga



Opposite to Saraswat Bank and Subway



## WHERE LEISURE RAISES A TOAST TO HIGH-LIFE PRIVILIGES

SOPHISTICATED, DE-STRESSING LEISURE AVENUES



## A LANDMARK THAT MAKES YOUR ASPIRATIONS INTO POSSIBILITIES

#### GRAND ENTRANCE LOBBY



# BEST SHOWCASE & CUSTOMER-MAGNET FOR HIGH STREET BRANDS

#### HIGH STREET RETAIL SPACES



# OFTEN BIG DEALS HAPPEN OVER SMALL SIPS

#### **BUSINESS CAFE - IDEAL FOR MEETINGS & REFRESHMENTS**



# BUSINESS EDIFICE DESIGNED FOR THE GLOBAL CITIZENS

#### ROBOTIC CAR PARKING



# WELL-PLANNED BOUTIQUE OFFICES COMPLETE WITH ALL YOU NEED

OFFICES STARTING FROM 331 SQ. FT. ONWARDS
100% POWER BACK-UP AVAILABILITY

### Floor Plans – Basement Floor







#### Floor Plans – First Floor



### **APEXBLISS INFRAVENTURES PVT. LTD**

### WHERE DREAMS TAKE A FLIGHT REALTY REACHES THE APEX OF SUCCESS

Established with the passion to build the future now, Apexbliss Infraventures PVT. LTD is committed to developing international quality landmarks that offer residents and businessmen, extraordinary spaces in terms of planning technology, features, construction quality and investment value.

In its pursuit of the future, Apexbliss Infraventures PVT. LTD is driven by an acute understanding of the global trends & technologies with its hand on the market pulse. Further, it employs the best of Architects & Planners, experienced team of Engineers & Contractors, and trained task force teamed with state-of-the-art infrastructural solutions.

Spearheaded by veterans in the real estate indu