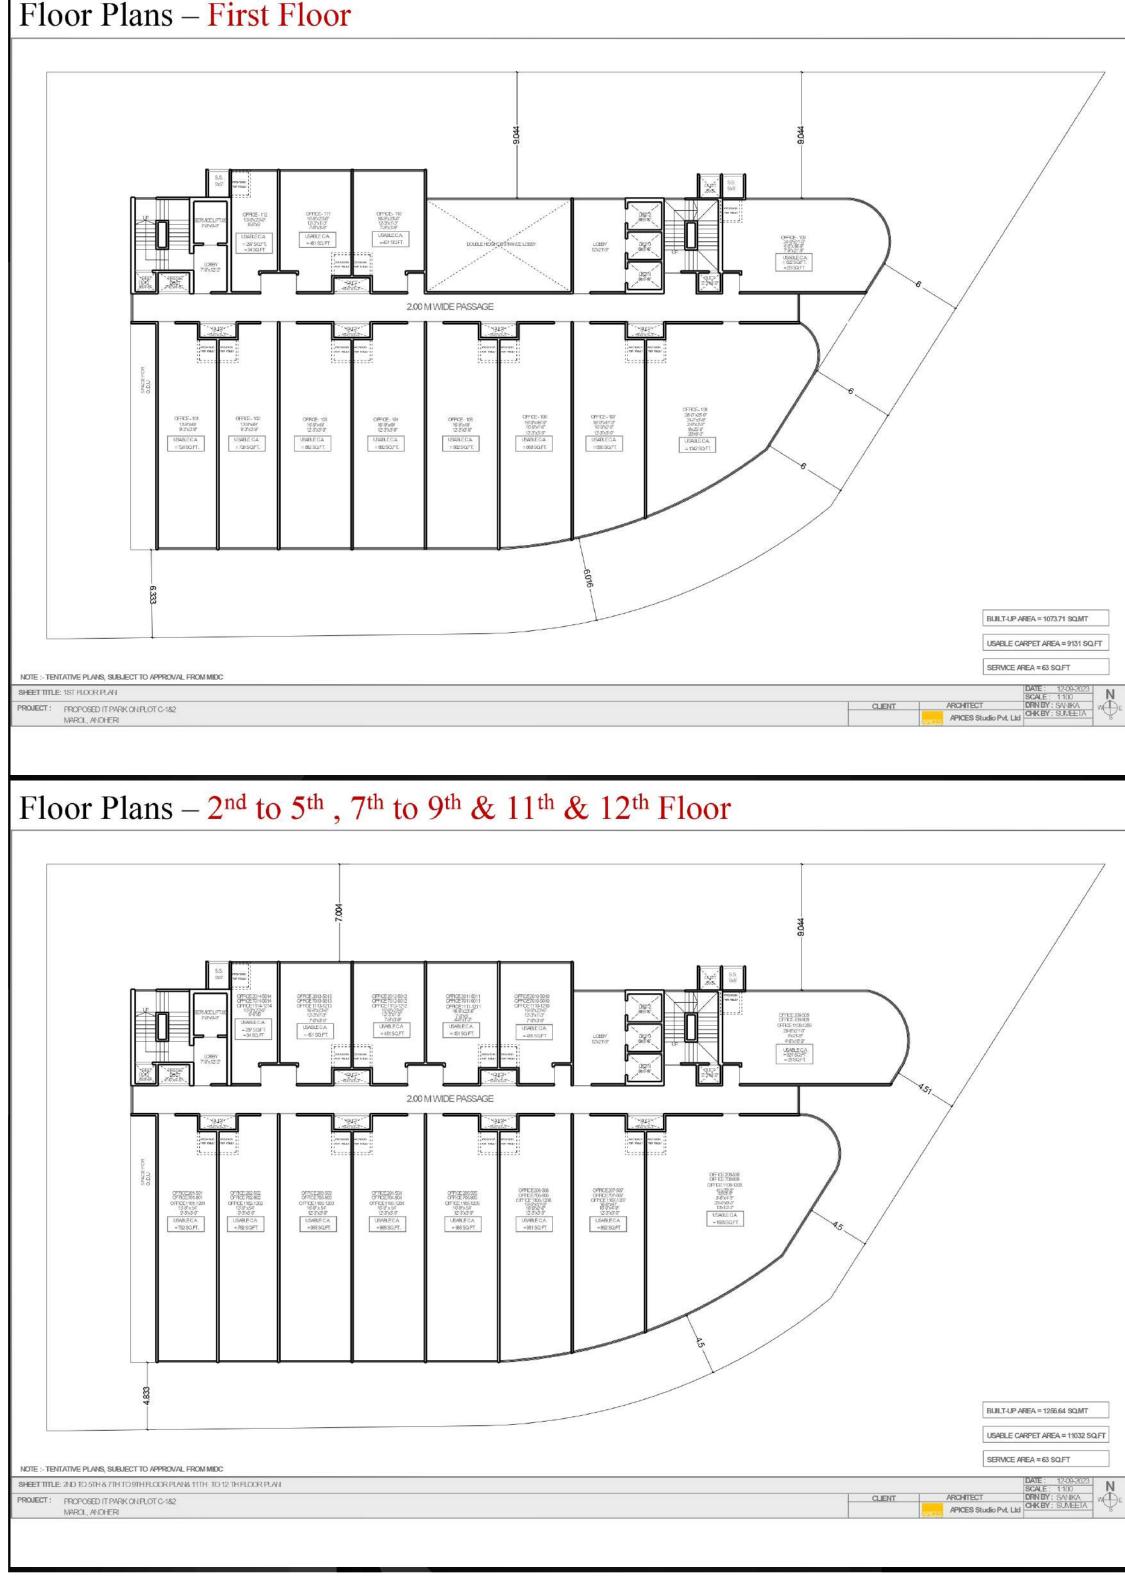

tegically Located near New JVLR Road - 800m



Upcoming 2 Metro Station - 500m



Next to The Paradise By Tunga



Opposite to Saraswat Bank and Subway



## WHERE LEISURE RAISES A TOAST TO HIGH-LIFE PRIVILIGES

SOPHISTICATED, DE-STRESSING LEISURE AVENUES



## A LANDMARK THAT MAKES YOUR ASPIRATIONS INTO POSSIBILITIES

#### GRAND ENTRANCE LOBBY



# BEST SHOWCASE & CUSTOMER-MAGNET FOR HIGH STREET BRANDS

#### HIGH STREET RETAIL SPACES



# OFTEN BIG DEALS HAPPEN OVER SMALL SIPS

#### **BUSINESS CAFE - IDEAL FOR MEETINGS & REFRESHMENTS**



# BUSINESS EDIFICE DESIGNED FOR THE GLOBAL CITIZENS

#### ROBOTIC CAR PARKING



# WELL-PLANNED BOUTIQUE OFFICES COMPLETE WITH ALL YOU NEED

OFFICES STARTING FROM 331 SQ. FT. ONWARDS
100% POWER BACK-UP AVAILABILITY

### Floor Plans – Basement Floor







#### Floor Plans – First Floor



### **APEXBLISS INFRAVENTURES PVT. LTD**

### WHERE DREAMS TAKE A FLIGHT REALTY REACHES THE APEX OF SUCCESS

Established with the passion to build the future now, Apexbliss Infraventures PVT. LTD is committed to developing international quality landmarks that offer residents and businessmen, extraordinary spaces in terms of planning technology, features, construction quality and investment value.

In its pursuit of the future, Apexbliss Infraventures PVT. LTD is driven by an acute understanding of the global trends & technologies with its hand on the market pulse. Further, it employs the best of Architects & Planners, experienced team of Engineers & Contractors, and trained task force teamed with state-of-the-art infrastructural solutions.

Spearheaded b