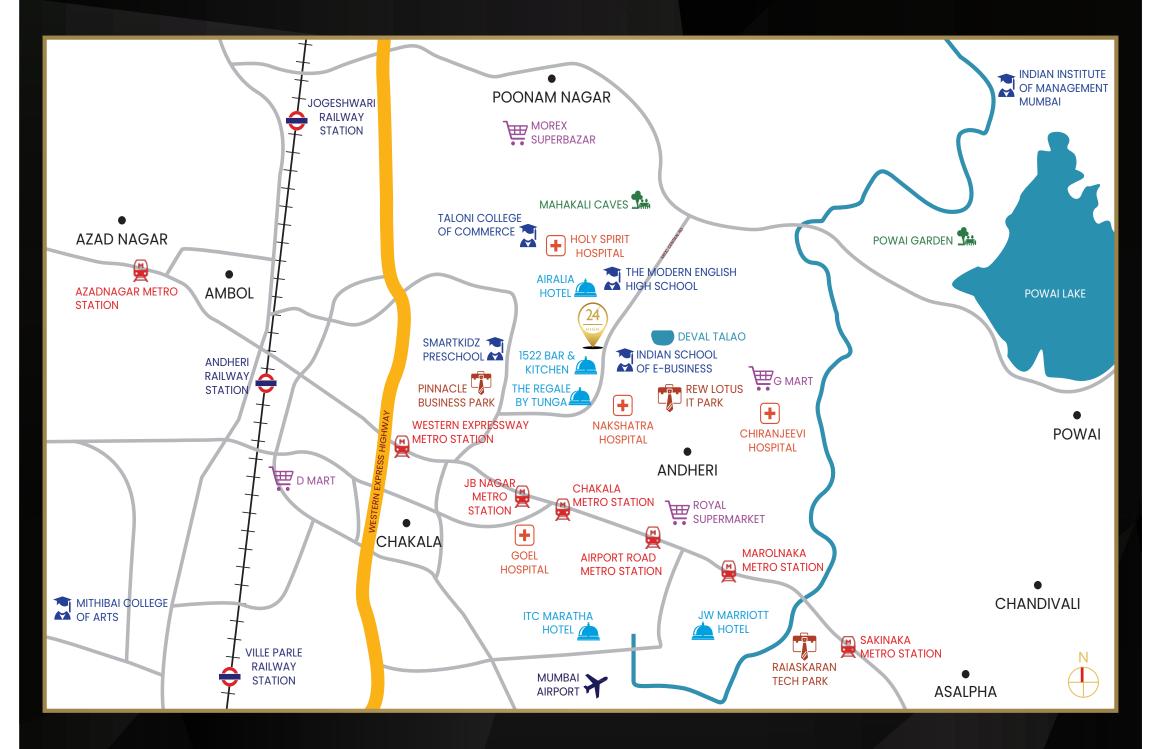

### AMIDST ALL CONVENIENCES

#### **SUPERMARKET - 3 KM RADIUS**

#### 20 MINS DRIVE AWAY FROM CHHATRAPATI SHIVAJI MAHARAJ INTERNATIONAL AIRPORT

# STRATEGICALLY LOCATED ON MIDC MAIN RD., ANDHERI(E)

1.3 kms from JB Nagar Metro Station Strategically Located near New JVLR Road - 800m

Upcoming 2 Metro Station - 500m

Next to The Paradise By Tunga

Opposite to Saraswat Bank and Subway