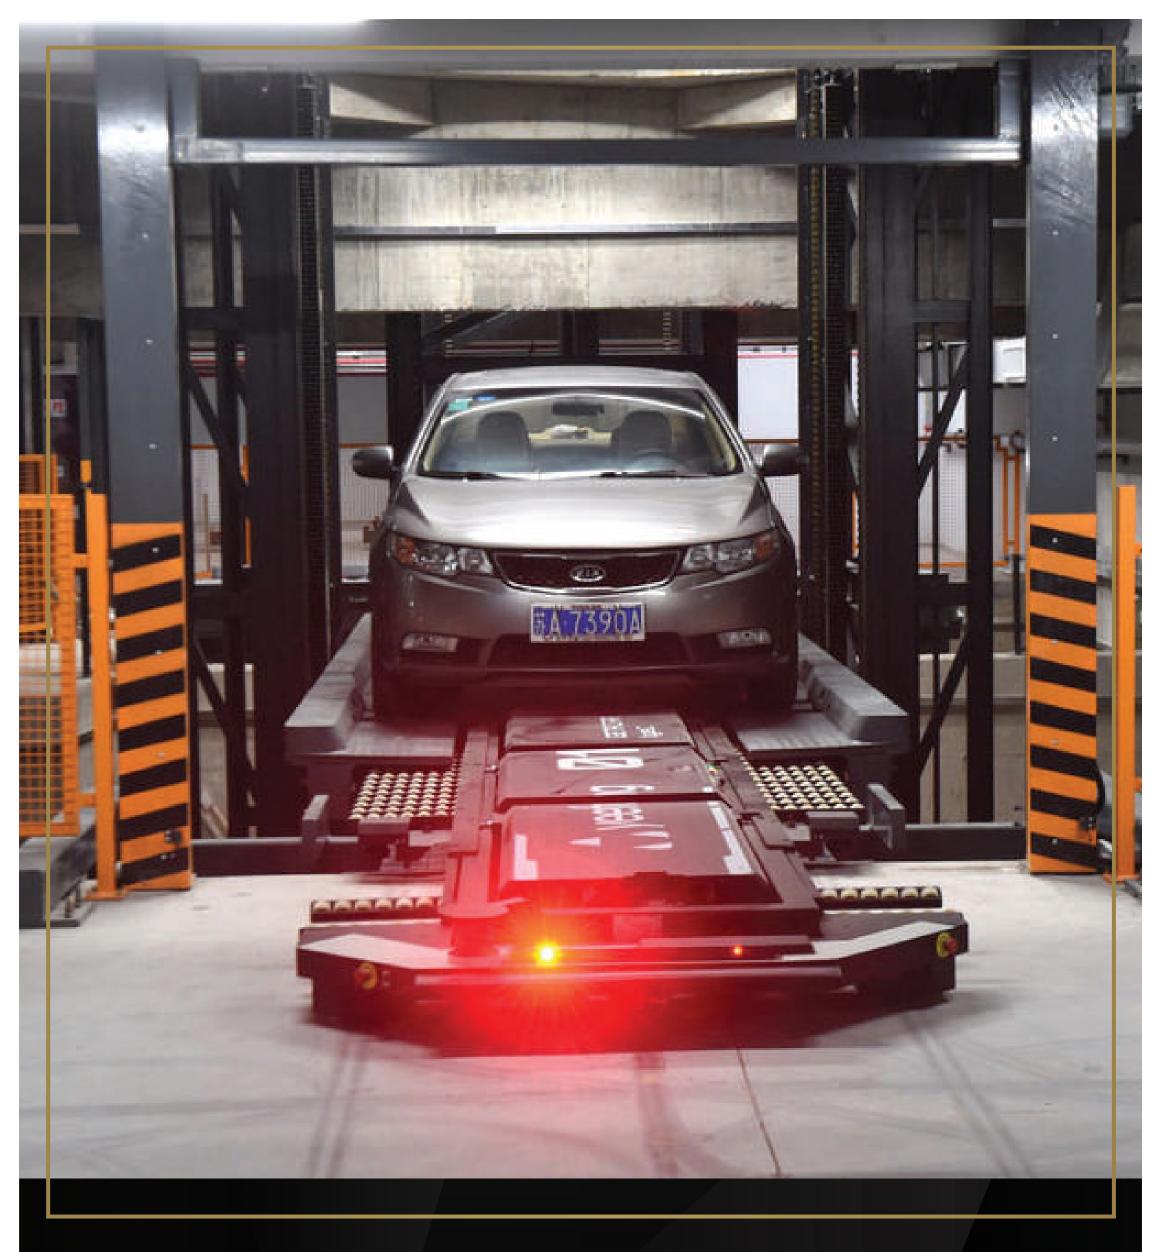

S



### AMIDST ALL CONVENIENCES





#### **SUPERMARKET - 3 KM RADIUS**





#### 20 MINS DRIVE AWAY FROM CHHATRAPATI SHIVAJI MAHARAJ INTERNATIONAL AIRPORT



# STRATEGICALLY LOCATED ON MIDC MAIN RD., ANDHERI(E)



1.3 kms from JB Nagar Metro Station Strategically Located near New JVLR Road - 800m



Upcoming 2 Metro Station - 500m



Next to The Paradise By Tunga



Opposite to Saraswat Bank and Subway



## WHERE LEISURE RAISES A TOAST TO HIGH-LIFE PRIVILIGES

SOPHISTICATED, DE-STRESSING LEISURE AVENUES



## A LANDMARK THAT MAKES YOUR ASPIRATIONS INTO POSSIBILITIES

#### GRAND ENTRANCE LOBBY



# BEST SHOWCASE & CUSTOMER-MAGNET FOR HIGH STREET BRANDS

#### HIGH STREET RETAIL SPACES



# OFTEN BIG DEALS HAPPEN OVER SMALL SIPS

#### **BUSINESS CAFE - IDEAL FOR MEETINGS & REFRESHMENTS**



# BUSINESS EDIFICE DESIGNED FOR THE GLOBAL CITIZENS

#### ROBOTIC CAR PARKING



# WELL-PLANNED BOUTIQUE OFFICES COMPLETE WITH ALL YOU NEED

OFFICES STARTING FROM 331 SQ. FT. ONWARDS
100% POWER BACK-UP AVAILABILITY

### Floor Plans – Basement Floor







#### Floor Plans – First Floor



### **APEXBLISS INFRAVENTURES PVT. LTD**

### WHERE DREAMS TAKE A FLIGHT REALTY REACHES THE APEX OF SUCCESS

Established with the passion to build the future now, Apexbliss Infraventures PVT. LTD is committed to developing international quality landmarks that offer residents and businessmen, extraordinary spaces in terms of planning technology, features, construction quality and investment value.

In its pursuit of the future, Apexbliss Infraventures PVT. LTD is driven by an acute understanding of the g