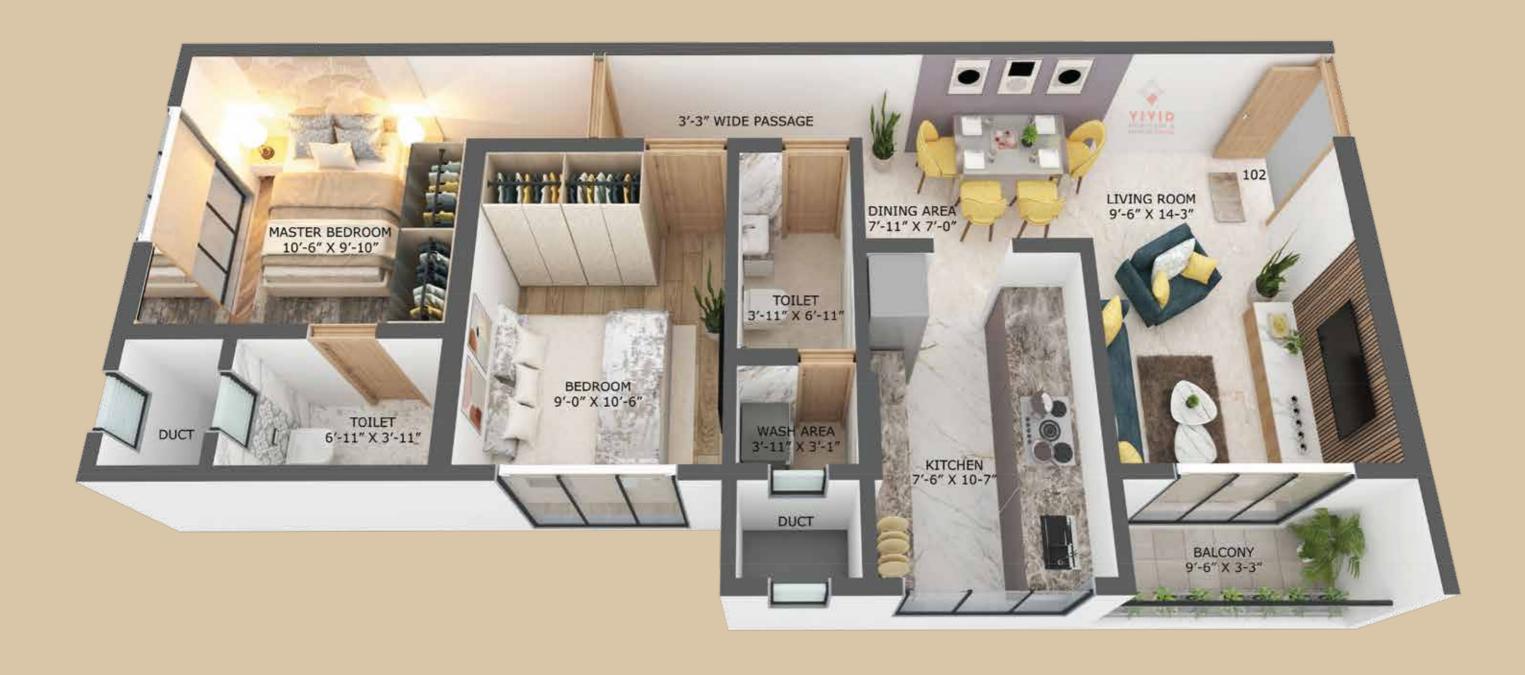

your evolving aspirations. Located in Kalyan West, Satyam Chopra Enclave is not just easily accessible, but importantly; gives you instant access to several avenues of convenience, comfort and celebration.

Come to Satyam Chopra Enclave. A momentous life awaits you!



7-storey Modern Building



Luxurious 2 BHK Apartments



**Solar Power** 



Stylish Entrance Lobby



**CCTV Surveillance** 



Inverter Backup Point

# Everything you need. And desire...





As a resident of Satyam Chopra Enclave you become part of a vibrant community that enjoys instant access to leading education institutes, convenience super stores, advanced medical facilities, and hotspots of dining and entertainment.







### **Location Map**



#### **Unit Plan 1**





#### Unit Plan 2





#### Unit Plan 3





#### Floor Plan





#### Interior Specifications

- · French windows with powder-coated aluminium sliding.
- Granite platform with service table or "L" type as applicable.
- Designer tiles up to window sill in WC and B/R, and above the platform.
- Concealed plumbing with quality plumbing fittings.

- Vitrified flooring in Hall, Kitchen, Bedroom, and Passage.
- Internal plaster with Putty finish or Gypsum and Emulsion paint.
- Concealed electrical wiring with adequate points for TV, AC,
  Telephone, and Inverter backup point.



SITE Satyam Chopra Enclave Near Sampada Hospital, Mhasoba Maidan, Kalyan (W)



REGISTERED OFFICE Ground Floor, Shop no. 1/B, Soham Heights, Thangewadi, Syndicate, Kalyan (W)