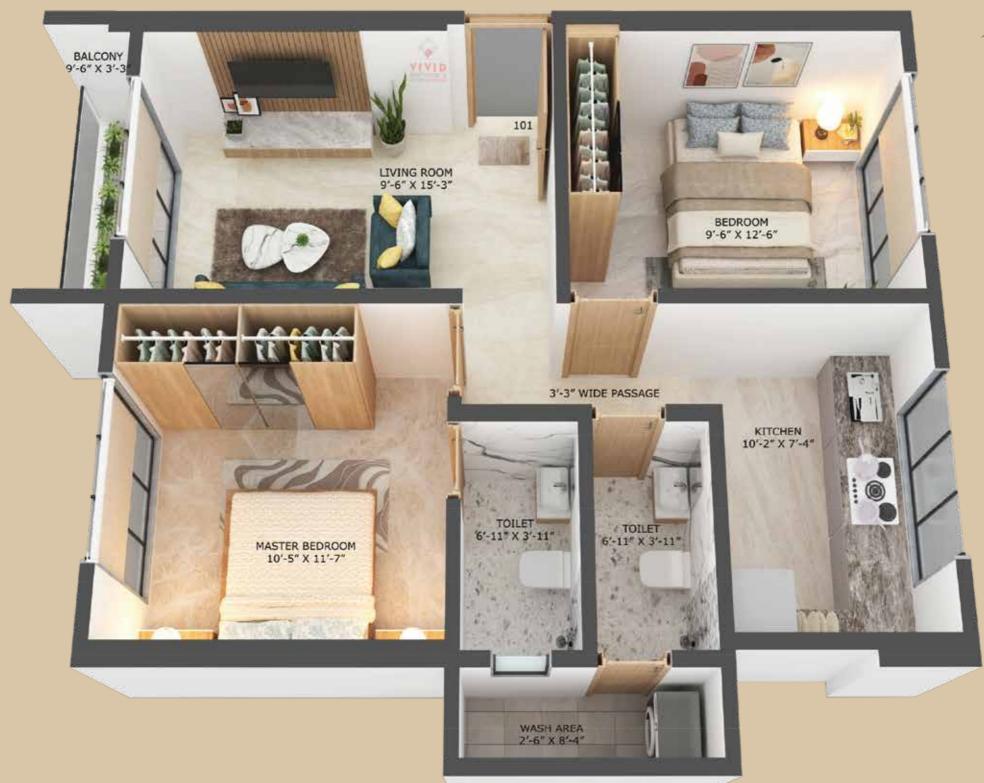

ed in a vibrant neighbourhood that complements your evolving aspirations. Located in Kalyan West, Satyam Chopra Enclave is not just easily accessible, but importantly; gives you instant access to several avenues of convenience, comfort and celebration.

Come to Satyam Chopra Enclave. A momentous life awaits you!



7-storey Modern Building



Luxurious 2 BHK Apartments



**Solar Power** 



Stylish Entrance Lobby



**CCTV Surveillance** 



Inverter Backup Point

# Everything you need. And desire...





As a resident of Satyam Chopra Enclave you become part of a vibrant community that enjoys instant access to leading education institutes, convenience super stores, advanced medical facilities, and hotspots of dining and entertainment.







### **Location Map**



#### **Unit Plan 1**





#### Unit Plan 2





#### Unit Plan 3





#### Floor Plan





#### Interior Specifications

- · French windows with powder-coated aluminium sliding.
- Granite platform with service table or "L" type as applicable.
- Designer tiles up to window sill in WC and B/R, and above the platform.
- Concealed plumbing with quality plumbing fittings.

- Vitrified flooring in Hall, Kitchen, Bedroom, and Passage.
- Internal plaster with Putty finish or Gypsum and Emulsion paint.
- Concealed electrical wiring with adequate points for TV, AC,
  Telephone, and Inverter backup point.



SITE Satyam Chopra Enclave Near Sampada Hospital, Mhasoba Maidan, Kalyan (W)



REGISTERED OFFICE Ground Floor, Shop no. 1/B, Soham Heights, Thangewadi, Syndicate, Kalyan (W)