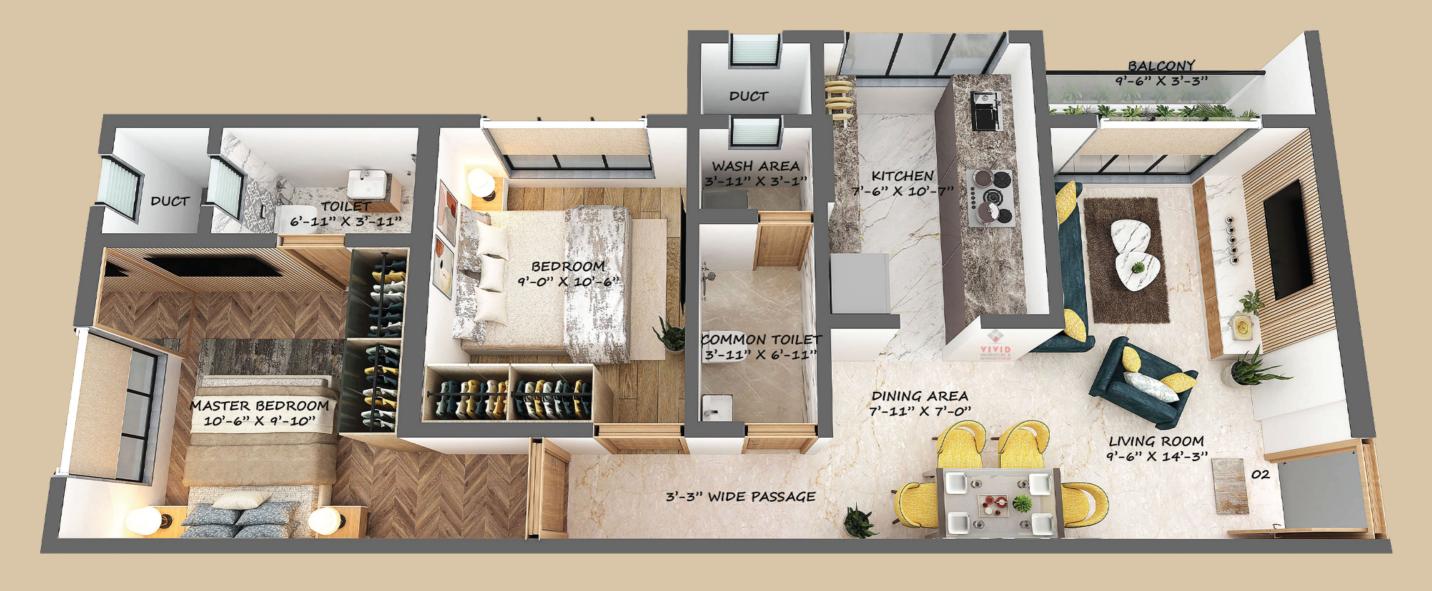

rhood that complements your evolving aspirations. Located in Kalyan West, Satyam Chopra Enclave is not just easily accessible, but importantly; gives you instant access to several avenues of convenience, comfort and celebration.

Come to Satyam Chopra Enclave. A momentous life awaits you!



7-storey Modern Building



Luxurious 2 BHK Apartments



**Solar Power** 



Stylish Entrance Lobby



**CCTV Surveillance** 



Inverter Backup Point

# Everything you need. And desire...





As a resident of Satyam Chopra Enclave you become part of a vibrant community that enjoys instant access to leading education institutes, convenience super stores, advanced medical facilities, and hotspots of dining and entertainment.







### **Location Map**



#### **Unit Plan 1**





#### Unit Plan 2





#### Unit Plan 3





#### Floor Plan





#### Interior Specifications

- · French windows with powder-coated aluminium sliding.
- Granite platform with service table or "L" type as applicable.
- Designer tiles up to window sill in WC and B/R, and above the platform.
- Concealed plumbing with quality plumbing fittings.

- Vitrified flooring in Hall, Kitchen, Bedroom, and Passage.
- Internal plaster with Putty finish or Gypsum and Emulsion paint.
- Concealed electrical wiring with adequate points for TV, AC,
  Telephone, and Inverter backup point.



SITE Satyam Chopra Enclave Near Sampada Hospital, Mhasoba Maidan, Kalyan (W)



REGISTERED OFFICE Ground Floor, Shop no. 1/B, Soham Heights, Thangewadi, Syndicate, Kalyan (W)