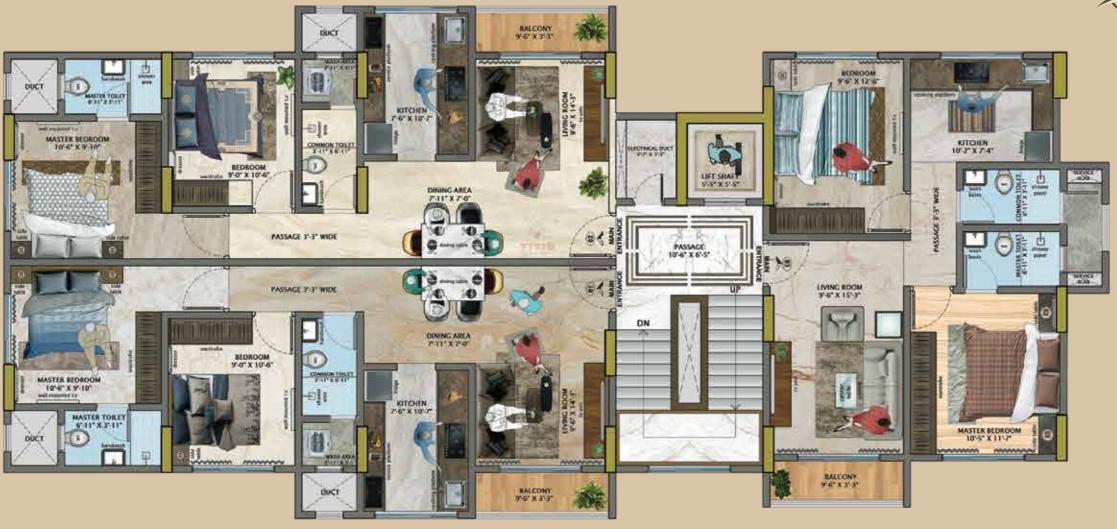

tions. Located in Kalyan West, Satyam Chopra Enclave is not just easily accessible, but importantly; gives you instant access to several avenues of convenience, comfort and celebration.

Come to Satyam Chopra Enclave. A momentous life awaits you!



7-storey Modern Building



Luxurious 2 BHK Apartments



**Solar Power** 



Stylish Entrance Lobby



**CCTV Surveillance** 



Inverter Backup Point

# Everything you need. And desire...





As a resident of Satyam Chopra Enclave you become part of a vibrant community that enjoys instant access to leading education institutes, convenience super stores, advanced medical facilities, and hotspots of dining and entertainment.







### **Location Map**



#### **Unit Plan 1**





#### Unit Plan 2





#### Unit Plan 3





#### Floor Plan





#### Interior Specifications

- · French windows with powder-coated aluminium sliding.
- Granite platform with service table or "L" type as applicable.
- Designer tiles up to window sill in WC and B/R, and above the platform.
- Concealed plumbing with quality plumbing fittings.

- Vitrified flooring in Hall, Kitchen, Bedroom, and Passage.
- Internal plaster with Putty finish or Gypsum and Emulsion paint.
- Concealed electrical wiring with adequate points for TV, AC,
  Telephone, and Inverter backup point.



SITE Satyam Chopra Enclave Near Sampada Hospital, Mhasoba Maidan, Kalyan (W)



REGISTERED OFFICE Ground Floor, Shop no. 1/B, Soham Heights, Thangewadi, Syndicate, Kalyan (W)