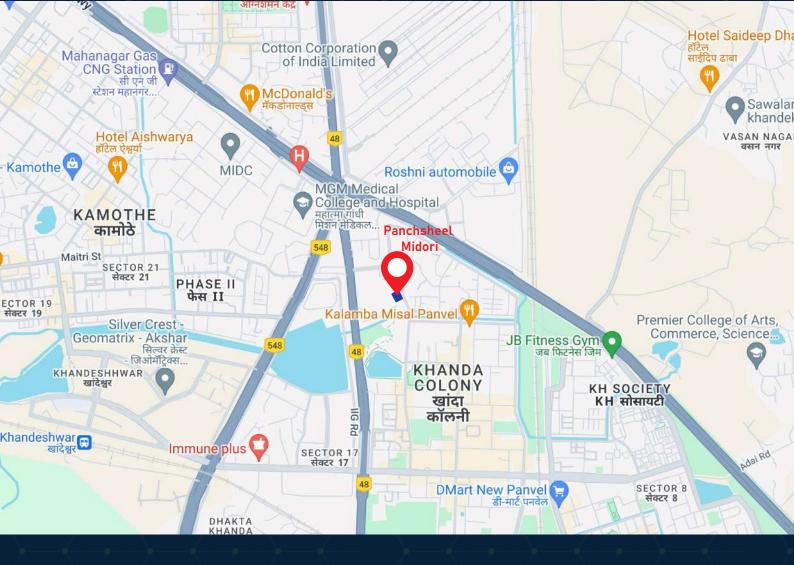

## **LOCATION BENEFITS**

8 Minutes Taloja Industrial Area

25 Minutes Palm Beach Road

10 Minutes Navi Mumbai Airport

8 Minutes TTC Industrial Area

|   | · · |  |
|---|-----|--|
|   |     |  |
|   |     |  |
|   |     |  |
|   |     |  |
|   |     |  |
|   |     |  |
|   |     |  |
|   |     |  |
|   |     |  |
|   |     |  |
|   |     |  |
|   |     |  |
|   |     |  |
| - |     |  |
|   |     |  |
| _ |     |  |

•

9 Minutes Khandeshwar **Railway Station** 

5 Minutes

JNPT Junction

5 Minutes MGM Hospital

20 Minutes Transharbour Sea Link

10 Minutes Panvel **Railway Station** 

| 1 | ſ |
|---|---|

10 Minutes Mumbai Pune Expressway