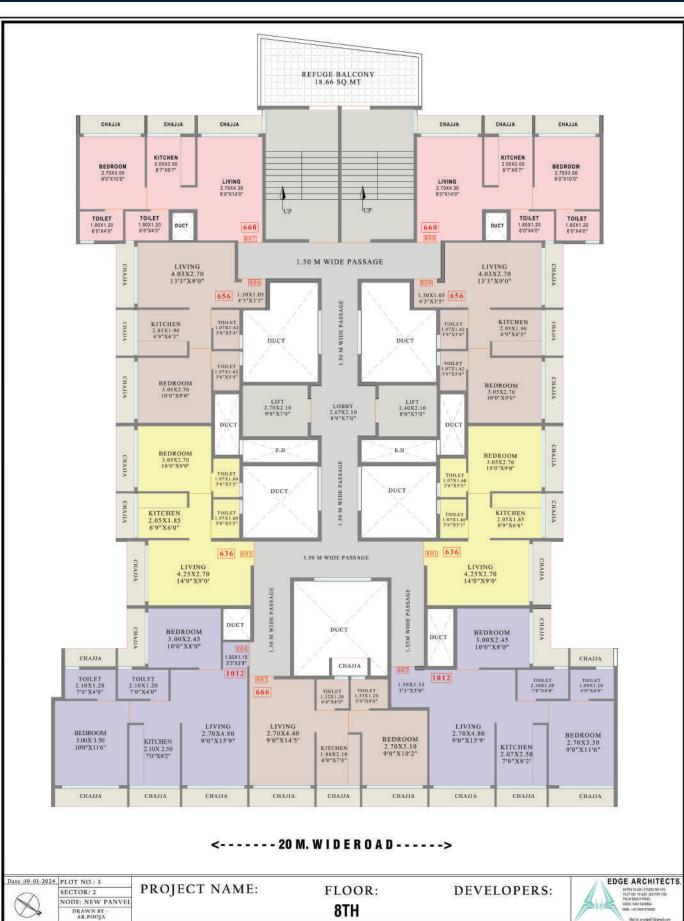

oad



10 Minutes Navi Mumbai Airport



8 Minutes TTC Industrial Area

|   | · · |  |
|---|-----|--|
|   |     |  |
|   |     |  |
|   |     |  |
|   |     |  |
|   |     |  |
|   |     |  |
|   |     |  |
|   |     |  |
|   |     |  |
|   |     |  |
|   |     |  |
|   |     |  |
|   |     |  |
| - |     |  |
|   |     |  |
| _ |     |  |

•

9 Minutes Khandeshwar **Railway Station** 

5 Minutes

JNPT Junction



5 Minutes MGM Hospital



20 Minutes Transharbour Sea Link



10 Minutes Panvel **Railway Station** 

| 1 | ſ |
|---|---|

10 Minutes Mumbai Pune Expressway

## **AMENITIES**

Unleash opulence at Panchsheel Midori, where luxury meets convenience in unimaginable ways.











**Fitness** Center











**Ground Floor Plan** 



#### 2nd Floor Plan





3rd-7th Floor Plan























Plot #3, Sector 2, Khanda Colony , Panvel West, Navi Mumbai - 410206, Maharashtra

+91 8288816828 | support@panchsheelbuilders.com | www.panchsheelbuilders.com