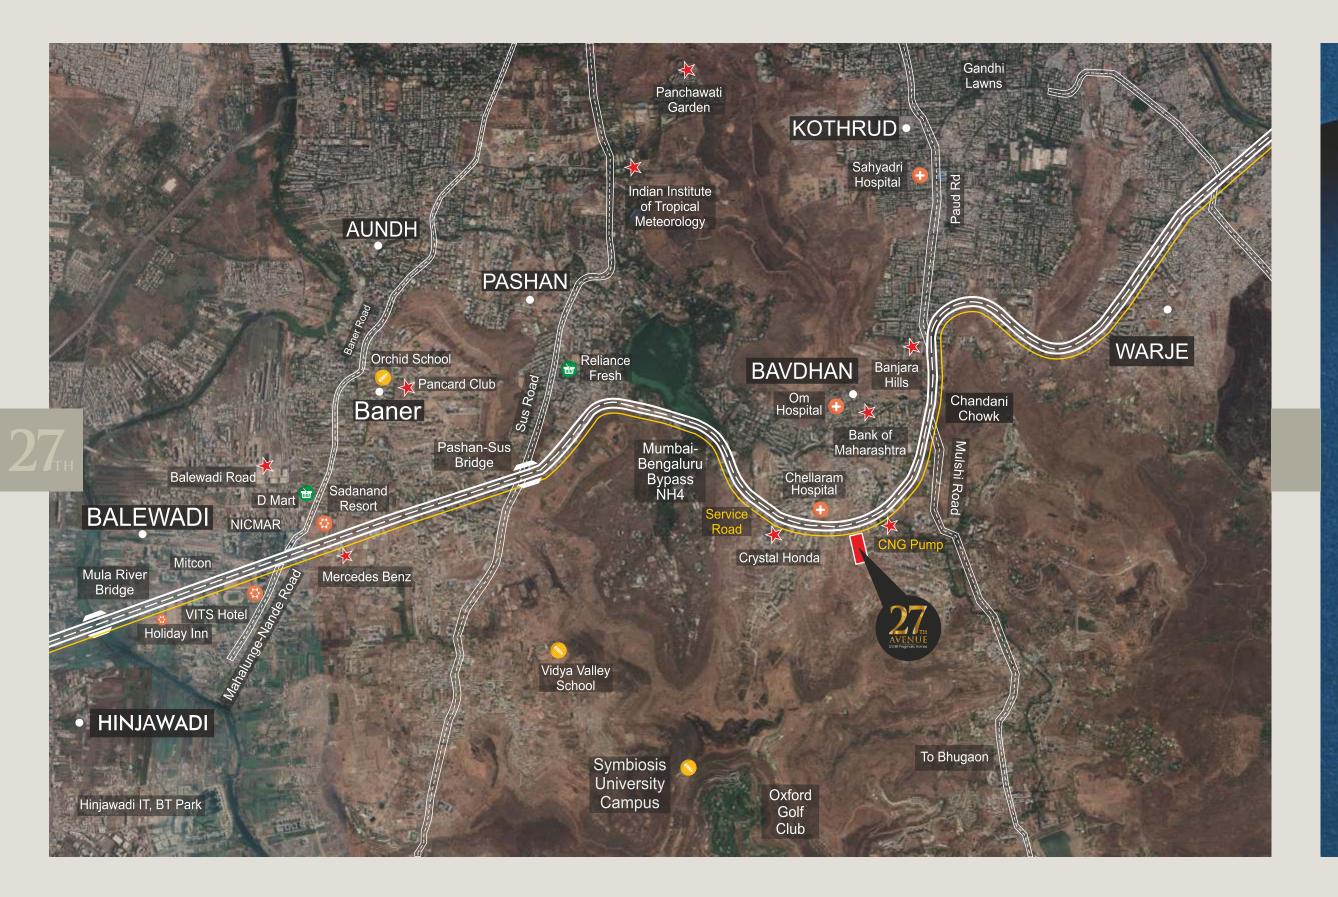

Design Architect
CUBIX ARCHITECTS ASSOCIATES

Liaisoning Architect SPIRO DESIGNS

Structural Consultant
S.S. PATANE ASSOCIATES

Site: 27th Avenue, Survey No.: 27/1/A, 27/2 and 28/1/A, Bavdhan BK, Taluka-Mulshi, Pune - 411021.