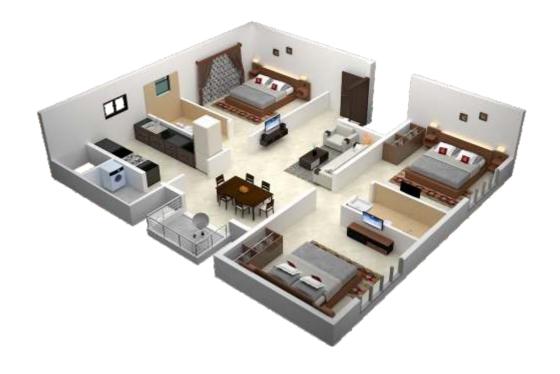

3D PERSPECTIVE VIEW 1 - BHK KITCHEN + LIVING

BUILT-UP AREA 590 sft
CARPET AREA 438 sft

1 BHK TYPE A

1 BHK TYPE B

BUILT-UP AREA 590 sft
CARPET AREA 438 sft

# LIVING+DINING

# 2 BHK TYPE D

# 2 BHK TYPE E

## 2 BHK TYPE D

BUILT-UP AREA 805 sft CARPETAREA 598 sft

2 BHK TYPE E

BUILT-UP AREA 815 sft CARPETAREA

605 sft

# 3 BHK TYPE A

# 3 BHK TYPE B

## 3 BHK TYPE A

BUILT-UP AREA 1165 sft
CARPET AREA 870 sft

# 3 BHK TYPE B

BUILT-UP AREA 1105 sft
CARPET AREA 818 sft