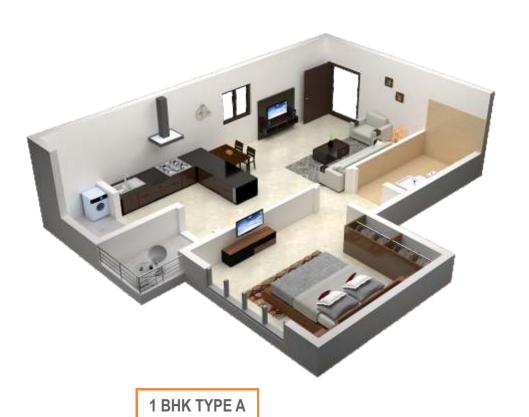

3D PERSPECTIVE VIEW 1 - BHK KITCHEN + LIVING

BUILT-UP AREA 590 sft
CARPET AREA 438 sft

1 BHK TYPE A

1 BHK TYPE B

BUILT-UP AREA 590 sft
CARPET AREA 438 sft