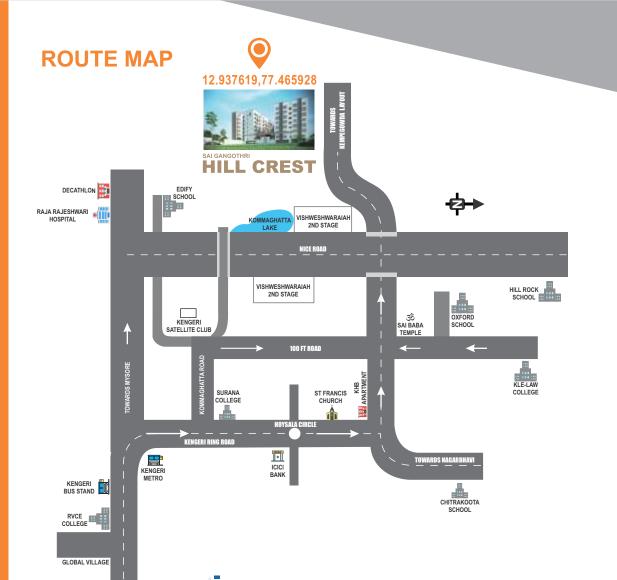

# Educational Institutes

- Oxford College 1 Km
- Chitrakoota School 3.4 Kms
- Edify School 4 Kms
- VSS School 4 Kms
- National Public School Kengeri 4 Kms
- Surana College 4 Kms
- KLE Law College 4.7 Kms
- R. V. College 5 Kms
- Ambedkar Engineering College 6.7 Kms
- East West Engineering College 7.5 Kms
- RR Medical College 8.5 Kms
- ACS College Of Engineering 8.9 Kms

# Hospitals

- BGS Global Hospital 8 Kms
- Rajarajeshwari Hospital 8.9 Kms

# IT/Industrial Areas

- Global Village Tech Park 7 Kms
- Kumbalgodu Industrial Area 12 Kms
- Machohalli Industrial Area 12 Kms
- Bidadi Industrial Area 22 Kms

## Mall

• Gopalan Arcade Mall RR Nagar - 8 Kms

## Others

- Kengeri Metro Station 4.5 Kms
- Kengeri Railway Station 4 Kms
- Metro Cash & Carry 4.5 Kms
- Kengeri Bus Stand 5 Kms

SAIRAM DWELLINGS PVT LTD

Scan for location

#### Site Address

Survey No 102/1 & 103/1 Ramasandra Village, Vishweshwariah layout, 2nd Block, Bengaluru - 560 060.