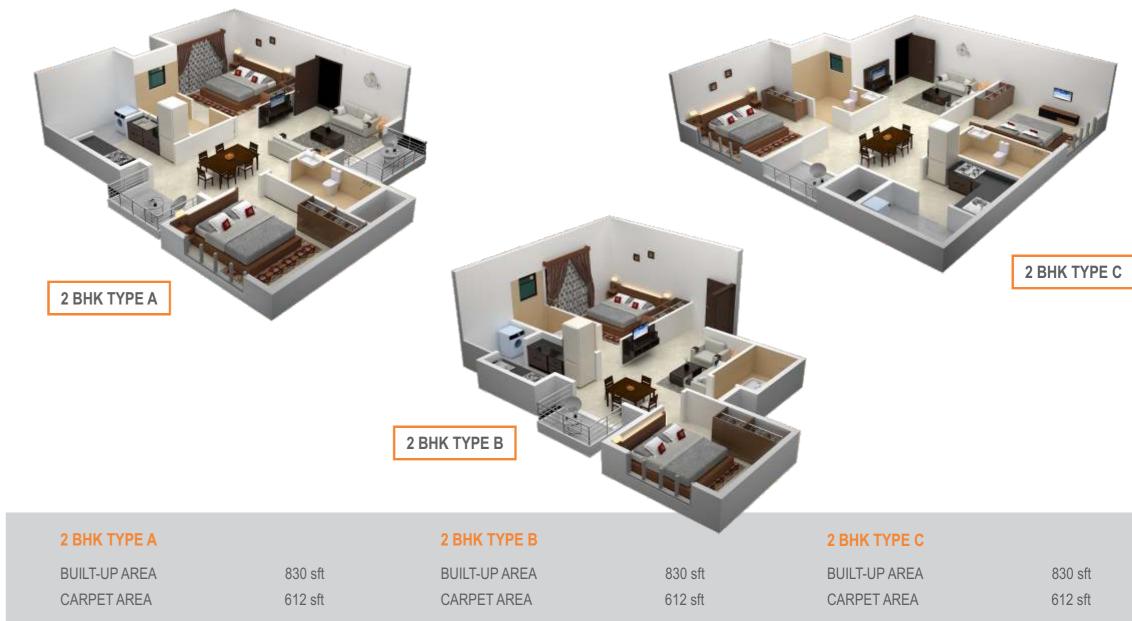

With 168 apartments spread over 1.5 acre, offering Vaastu Compliant with 1, 2 and 3 BHK you can be assured that apartments are meticulously crafted to offer ample space and comfort for the contemporary living.

The apartments are planned and designed with the sole intent to offer you and your family a holistic living experience. Starting with the 1 BHK apartments for the new age working professionals to the 2 & 3 BHK homes for the larger families, everyone can find a home that suits their need at Hill Crest.