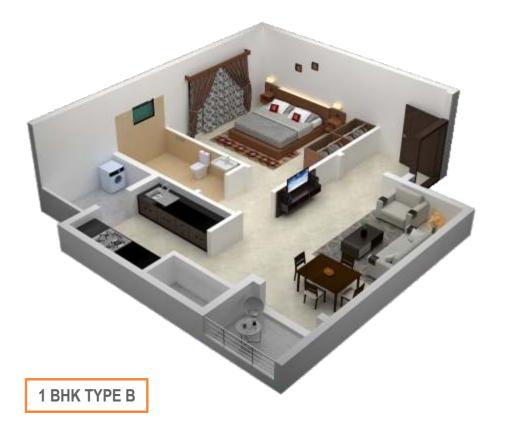

3D PERSPECTIVE VIEW 1 - BHK KITCHEN + LIVING

BUILT-UP AREA 590 sft
CARPET AREA 438 sft

1 BHK TYPE A

1 BHK TYPE B

BUILT-UP AREA 590 sft
CARPET AREA 438 sft