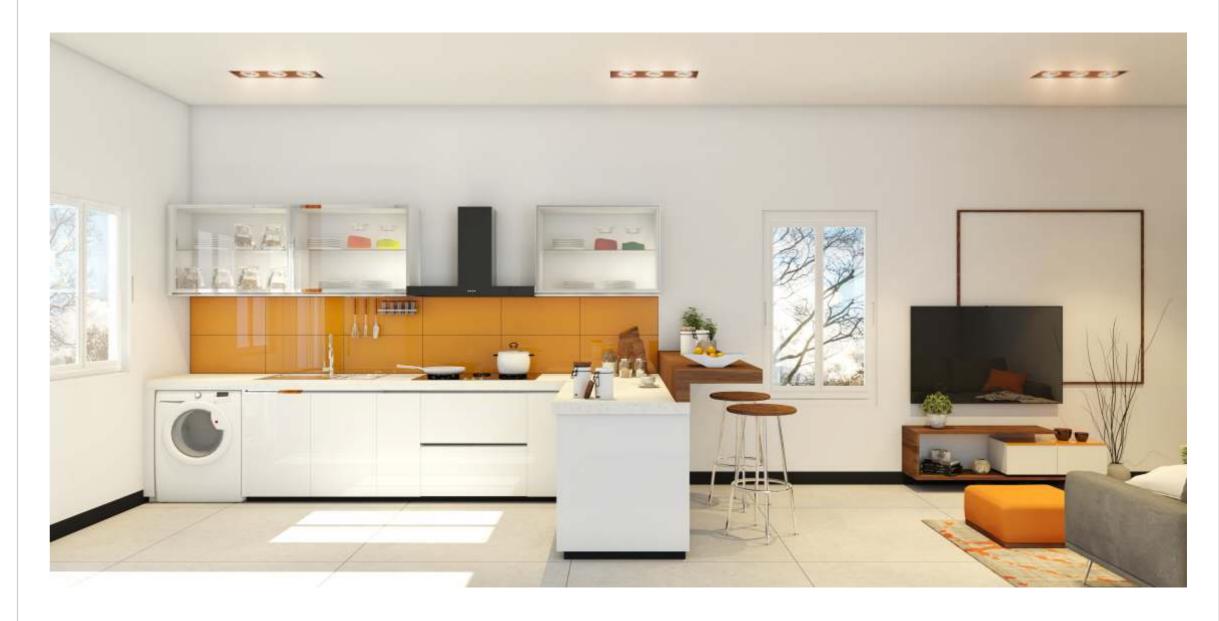

3D PERSPECTIVE VIEW 1 - BHK KITCHEN + LIVING

BUILT-UP AREA 590 sft
CARPET AREA 438 sft

1 BHK TYPE A

1 BHK TYPE B

BUILT-UP AREA 590 sft
CARPET AREA 438 sft