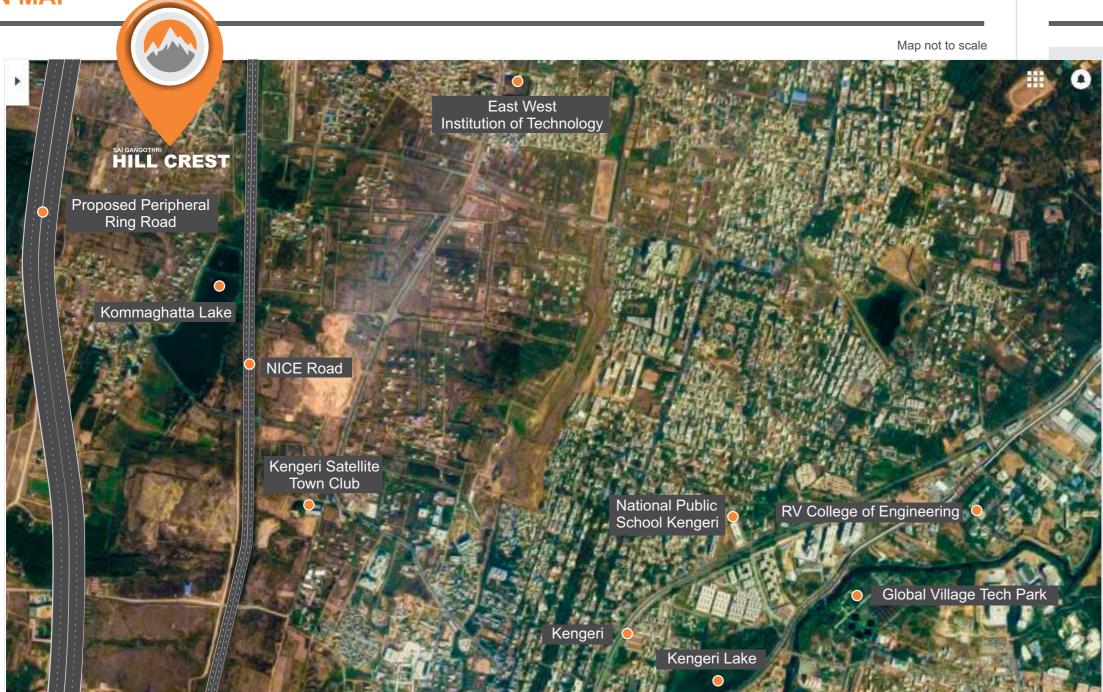

# Educational Institutes

- Oxford College 1 Km
- Chitrakoota School 3.4 Kms
- Edify School 4 Kms
- VSS School 4 Kms
- National Public School Kengeri 4 Kms
- Surana College 4 Kms
- KLE Law College 4.7 Kms
- R. V. College 5 Kms
- Ambedkar Engineering College 6.7 Kms
- East West Engineering College 7.5 Kms
- RR Medical College 8.5 Kms
- ACS College Of Engineering 8.9 Kms

# Hospitals

- BGS Global Hospital 8 Kms
- Rajarajeshwari Hospital 8.9 Kms

# IT/Industrial Areas

- Global Village Tech Park 7 Kms
- Kumbalgodu Industrial Area 12 Kms
- Machohalli Industrial Area 12 Kms
- Bidadi Industrial Area 22 Kms

## Mall

• Gopalan Arcade Mall RR Nagar - 8 Kms

## Others

- Kengeri Metro Station 4.5 Kms
- Kengeri Railway Station 4 Kms
- Metro Cash & Carry 4.5 Kms
- Kengeri Bus Stand 5 Kms

SAIRAM DWELLINGS PVT LTD

Scan for location