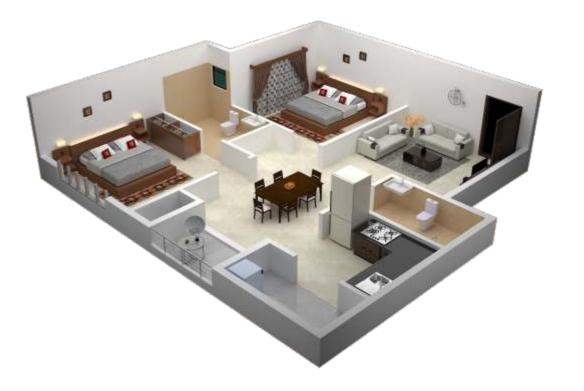

# 2 BHK TYPE D

# 2 BHK TYPE E

## 2 BHK TYPE D

BUILT-UP AREA 805 sft CARPETAREA 598 sft

2 BHK TYPE E

BUILT-UP AREA 815 sft CARPETAREA

605 sft