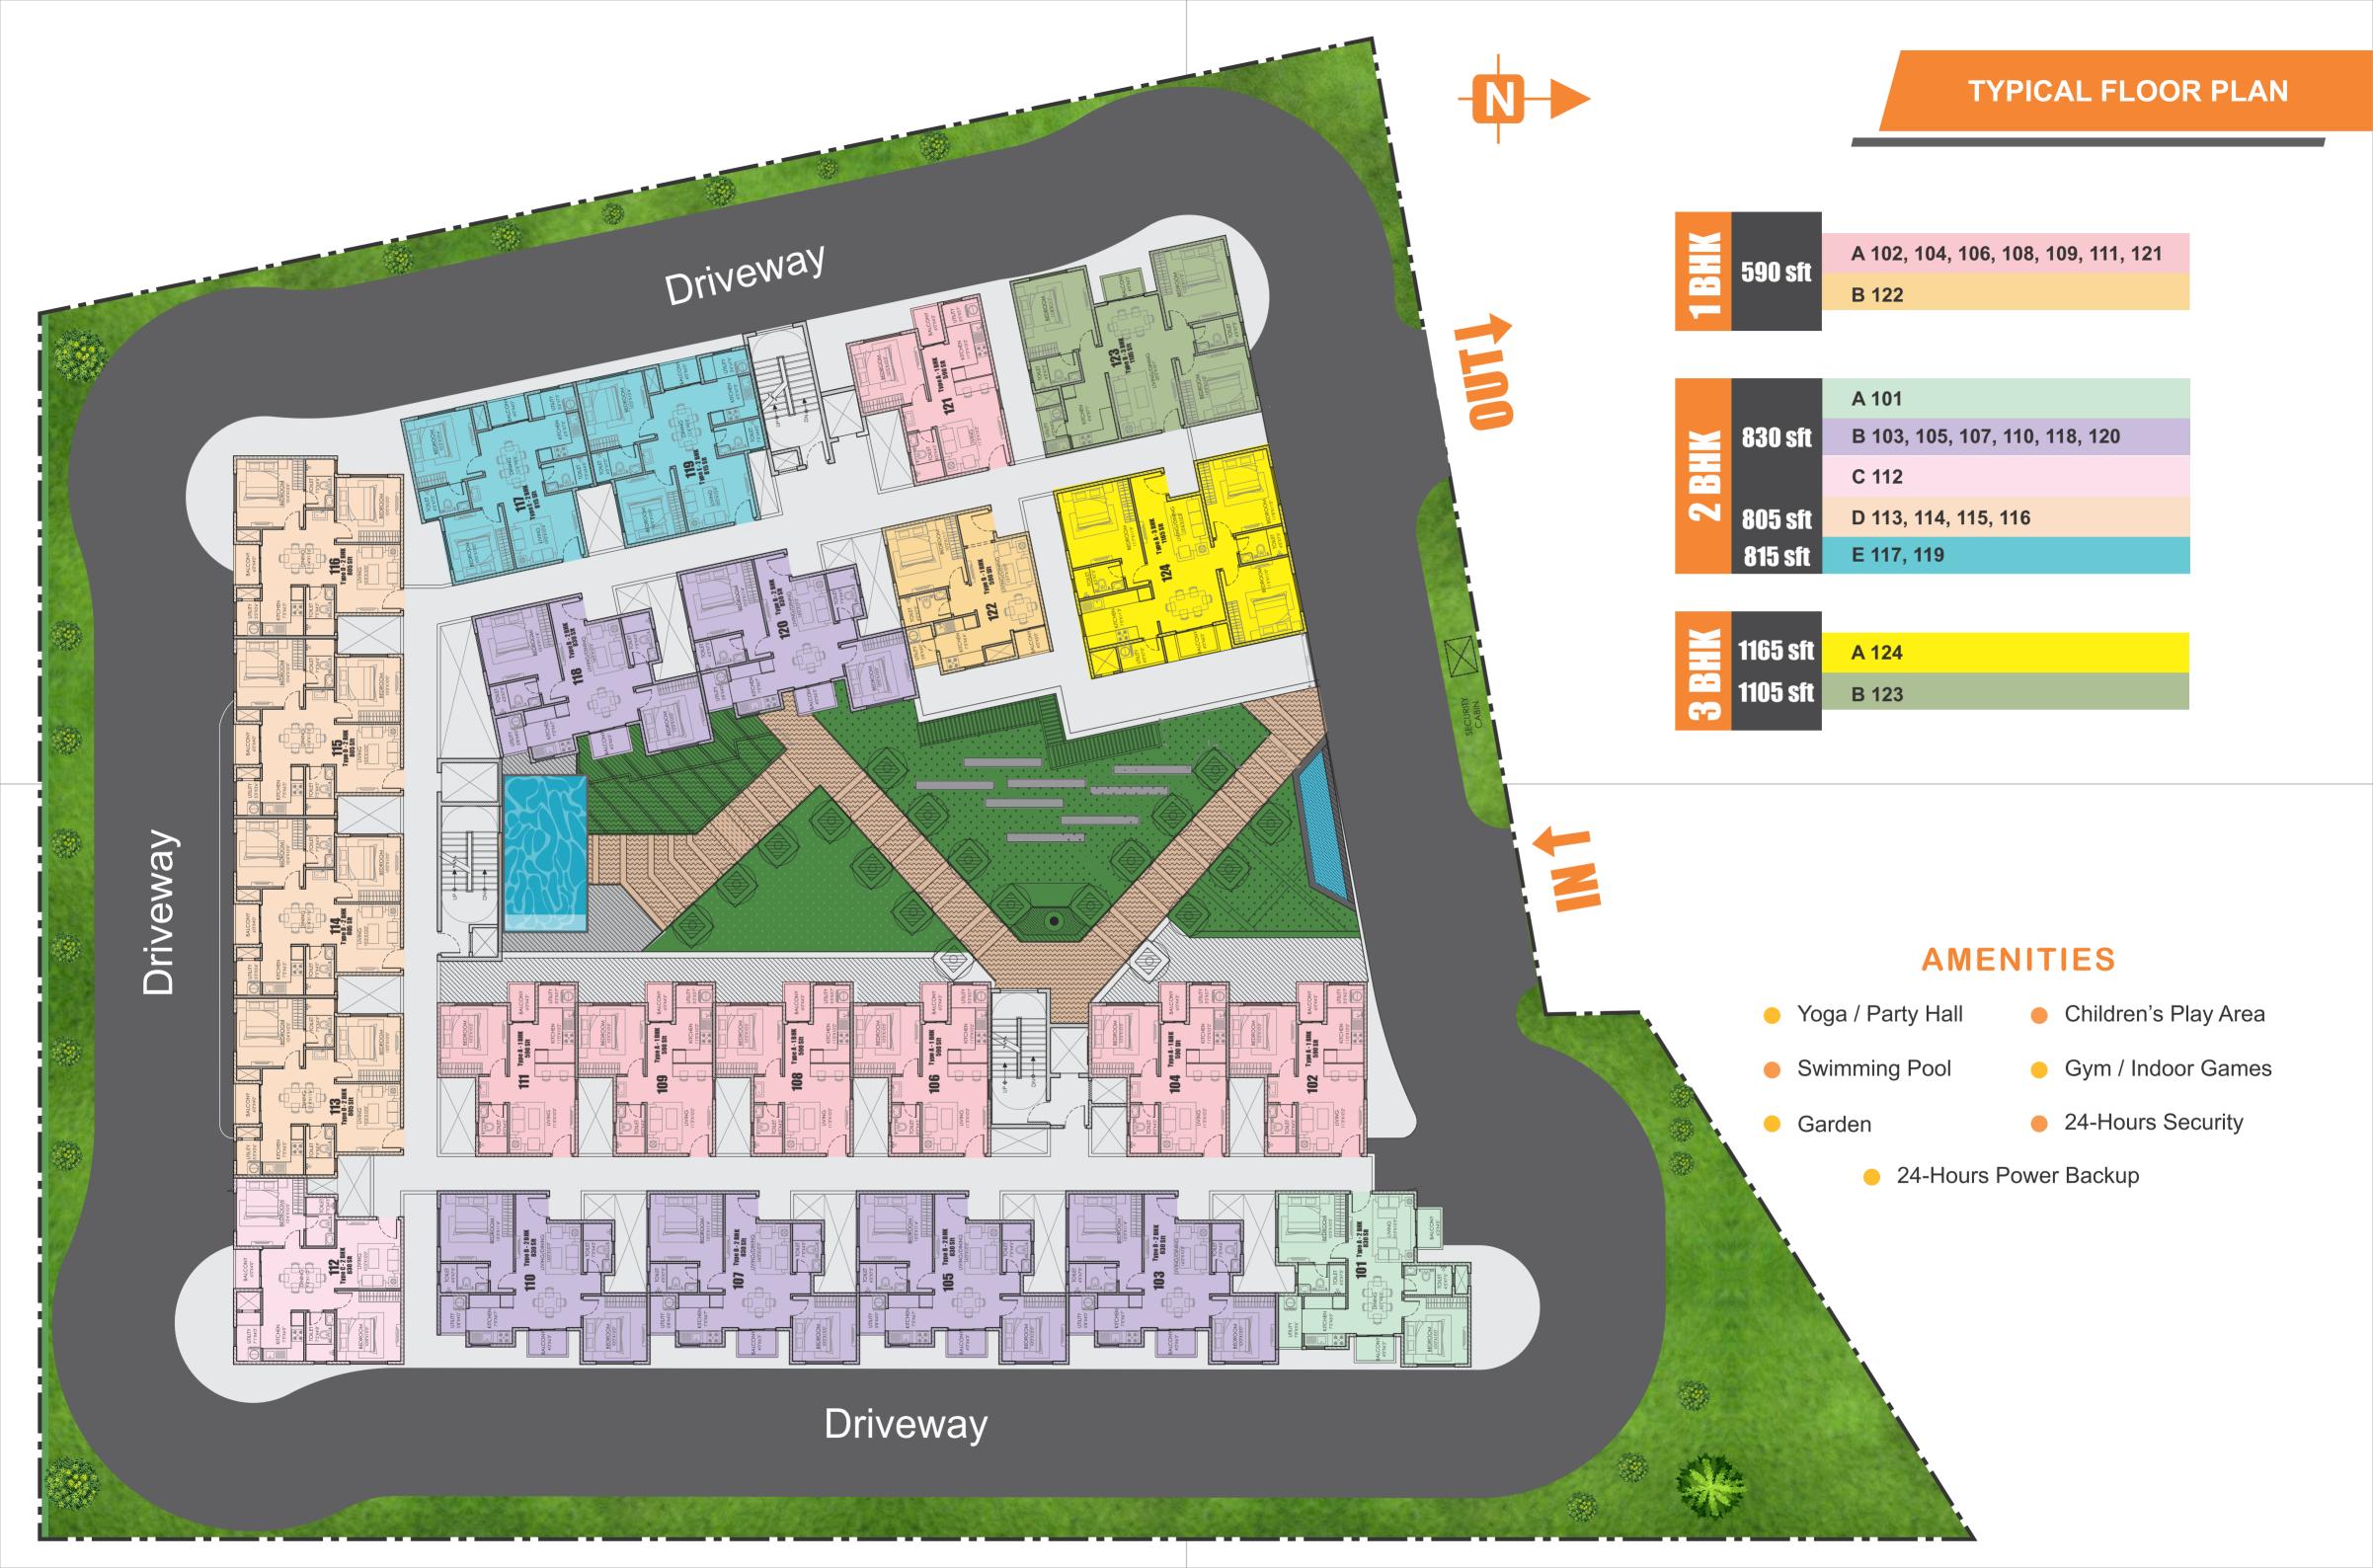

With 168 apartments spread over 1.5 acre, offering Vaastu Compliant with 1, 2 and 3 BHK you can be assured that apartments are meticulously crafted to offer ample space and comfort for the contemporary living.

The apartments are planned and designed with the sole intent to offer you and your family a holistic living experience. Starting with the 1 BHK apartments for the new age working professionals to the 2 & 3 BHK homes for the larger families, everyone can find a home that suits their need at Hill Crest.

3D PERSPECTIVE VIEW 1 - BHK KITCHEN + LIVING

BUILT-UP AREA 590 sft
CARPET AREA 438 sft

1 BHK TYPE A

1 BHK TYPE B

BUILT-UP AREA 590 sft
CARPET AREA 438 sft

## 3 BHK TYPE A

BUILT-UP AREA 1165 sft
CARPET AREA 870 sft

# 3 BHK TYPE B

BUILT-UP AREA 1105 sft
CARPET AREA 818 sft