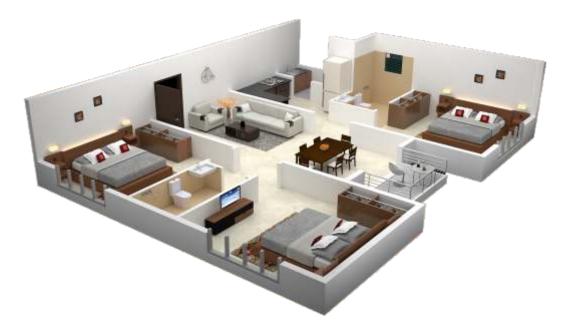

3D PERSPECTIVE VIEW 1 - BHK KITCHEN + LIVING

BUILT-UP AREA 590 sft
CARPET AREA 438 sft

1 BHK TYPE A

1 BHK TYPE B

BUILT-UP AREA 590 sft
CARPET AREA 438 sft

# LIVING+DINING

# 2 BHK TYPE D

# 2 BHK TYPE E

## 2 BHK TYPE D

BUILT-UP AREA 805 sft CARPETAREA 598 sft

2 BHK TYPE E

BUILT-UP AREA 815 sft CARPETAREA

605 sft

# 3 BHK TYPE A

# 3 BHK TYPE B

## 3 BHK TYPE A

BUILT-UP AREA 1165 sft
CARPET AREA 870 sft

# 3 BHK TYPE B

BUILT-UP AREA 1105 sft
CARPET AREA 818 sft