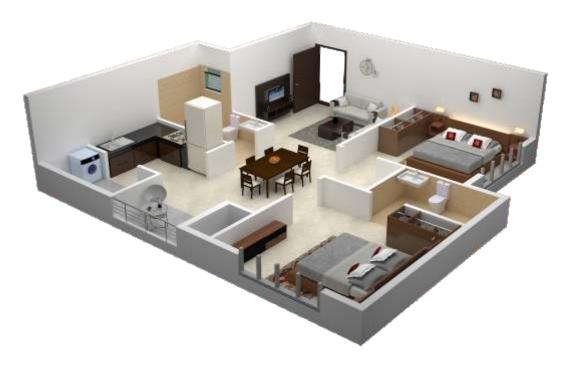

3D PERSPECTIVE VIEW 1 - BHK KITCHEN + LIVING

BUILT-UP AREA 590 sft
CARPET AREA 438 sft

1 BHK TYPE A

1 BHK TYPE B

BUILT-UP AREA 590 sft
CARPET AREA 438 sft

# LIVING+DINING