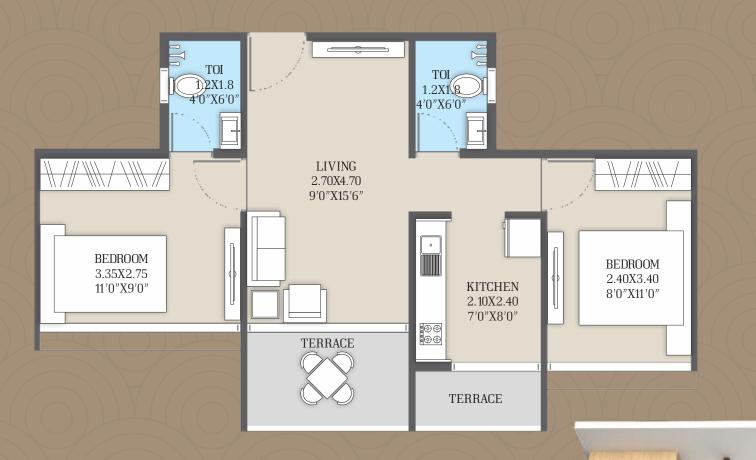

# Highlights of the Project

- Project approved by CIDCO Ltd under NAINA,
- 10 Buildings of G + 4 Storeyed Residential Apartments,
- Grand Entrance Lobby in all Buildings,
- Exclusively well planned 1 RK, 1 BHK and 2 BHK Residencies,
- Best in class External Amenities and exclusive internal specifications,
- Exclusive Bus Facility for the Residents,
- Provision of Grey Water Recycling Plant,
- Schools, Hospitals, Shopping facilities nearby,
- Benefits of up to Rs. 2.67 lakh under PMAY (Pradhan Mantri Awas Yojana)
- Loan facility from all leading Banks and Financial Institutions,