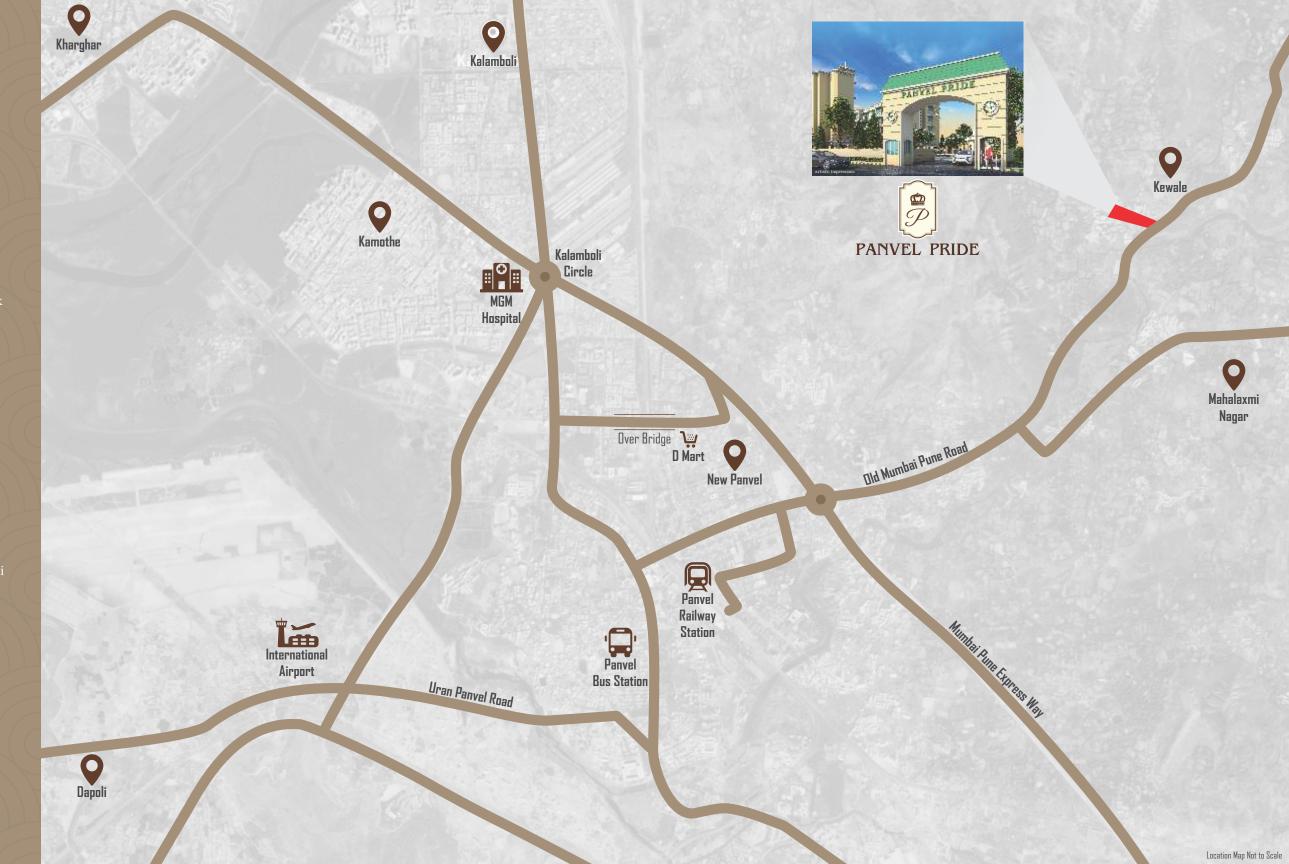

## AN IDEAL LOCATION THAT IS CRAFTED WITH DAILY LIFE CONVENIENCES

At just a stone's throw away, you'll find everything from schools, colleges, workplaces, shopping areas, parks and much more. It truly is the best of both worlds: A perfectly crafted home, and a life full of conveniences.

Upcoming Mumbai Trans Harbour Link:
Envisioned as the longest sea bridge in India and the second longest sea link in the world, providing connectivity to NMIA from Sewri in South Mumbai to Nhava Sheva in Navi Mumbai.

Upcoming Virar-Alibaug Multimodal Corridor: This 126-km-long corridor enables connectivity to NMIA and

Proposed Mumbai-NMIA-Pune Hyperloop: It will further enhance connectivity in future and potentially reduce the travel time between the two cities from 3.5 hrs to 25 mins

CST-Panvel Fast Track:

MIDC, PORT & SEZs: Proximity to Industrial and Special Economic Zones HOSPITALS WITHIN 10 MINS Dhirubhai Ambani Hospital, Lodhivali & MGM Hospital

MALLS AND ADVENTURE PARKS WITHIN 20-30 MINS D Mart | Orion Mall | K Mall | Golf Course | Adlabs Imagica | Della Adventure Park

Ensures fast connectivity to the next megacity, Pune

Upcoming Metro Rail Line in Navi Mumbai: For enabling more convenient access

TRANSPORT NODES WITHIN 10 MINS Mumbai-Pune Expressway | Mohape Railway Station Thombrewadi Bus Stop Palaspe Phata I Panvel Railway Station

EDUCATIONAL INSTITUTIONS WITHIN 15-25 MINS Proposed Father Agnel School | St. Wilfred's School | Delhi Public School DAV Public School | St. Wilfred's College of Arts & Commerce | Chhatrapati Shivaji Maharaj Institute of Technology | Amity University | Proposed JIO University