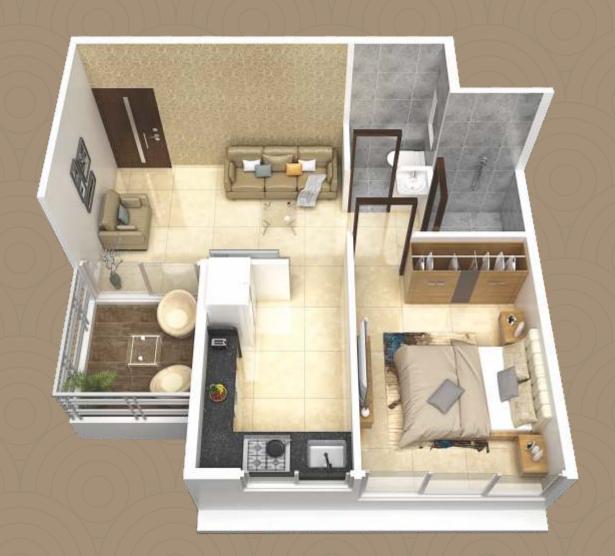

Wall with Acrylic Paint.



#### ELECTRICAL

- Sufficient Electric Points with ISI Marked Switches in all rooms.
- TV Cable Point in living Room.
- AC Point in Bedroom.



#### WATER TANK

• Underground & Overhead Tank



#### BATH / WC

- Decorative Ceramic Tiles upto Door Level.
- Concealed Plumbing Fixtures of Premium Quality including provision of Diverters (Kerovit or Jaquar or Equivalent).
- Wall mount W. C.



#### DOOR

- Designer Laminated Main Doors with elegant fittings.
- Moulded Bedroom Doors



#### LOBBY

• Decorative Entrance Lobby in all buildings.



#### LIFT

• Lift of Reputed Company.



# Project Amenities







Ganpati Temp



Children Play Area



Party Lawn



Gymnasiun



Yoga and Meditation Gardei



wimming Pool



Jogging Tra





# 1 RK ISOMETRIC VIEW











## AN IDEAL LOCATION THAT IS CRAFTED WITH DAILY LIFE CONVENIENCES

At just a stone's throw away, you'll find everything from schools, colleges, workplaces, shopping areas, parks and much more. It truly is the best of both worlds: A perfectly crafted home, and a life full of conveniences.



Upcoming Mumbai Trans Harbour Link:
Envisioned as the longest sea bridge in India and the second longest sea link in the world, providing connectivity to NMIA from Sewri in South Mumbai to Nhava Sheva in Navi Mumbai.

Upcoming Virar-Alibaug Multimodal Corridor: This 126-km-long corridor enables connectivity to NMIA and

Proposed Mumbai-NMIA-Pune Hyperloop: It will further enhance connectivity in future and potentially reduce the travel time between the two cities from 3.5 hrs to 25 mins

CST-Panvel