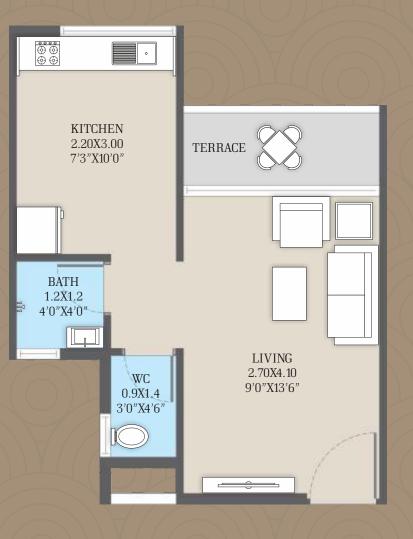

ernal Wall with Acrylic Paint.



#### ELECTRICAL

- Sufficient Electric Points with ISI Marked Switches in all rooms.
- TV Cable Point in living Room.
- AC Point in Bedroom.



#### WATER TANK

• Underground & Overhead Tank



#### BATH / WC

- Decorative Ceramic Tiles upto Door Level.
- Concealed Plumbing Fixtures of Premium Quality including provision of Diverters (Kerovit or Jaquar or Equivalent).
- Wall mount W. C.



#### DOOR

- Designer Laminated Main Doors with elegant fittings.
- Moulded Bedroom Doors



#### LOBBY

• Decorative Entrance Lobby in all buildings.



#### LIFT

• Lift of Reputed Company.



# Project Amenities







Ganpati Temp



Children Play Area



Party Lawn



Gymnasiun



Yoga and Meditation Gardei



wimming Pool



Jogging Tra





# 1 RK ISOMETRIC VIEW











## AN IDEAL LOCATION THAT IS CRAFTED WITH DAILY LIFE CONVENIENCES

At just a stone's throw away, you'll find everything from schools, colleges, workplaces, shopping areas, parks and much more. It truly is the best of both worlds: A perfectly crafted home, and a life full of conveniences.



Upcoming Mumbai Trans Harbour Link:
Envisioned as the longest sea bridge in India and the second longest sea link in the world, providing connectivity to NMIA from Sewri in South Mumbai to Nhava Sheva in Navi Mumbai.

Upcoming Virar-Alibaug Multimodal Corridor: This 126-km-long corridor enables connectivity to NMIA and

Proposed Mumbai-NMIA-Pune Hyperloop: It will further enhance connectivity in future and potentially reduce the travel time between the two cities from 3.5 hrs to 25 mins

CST-P