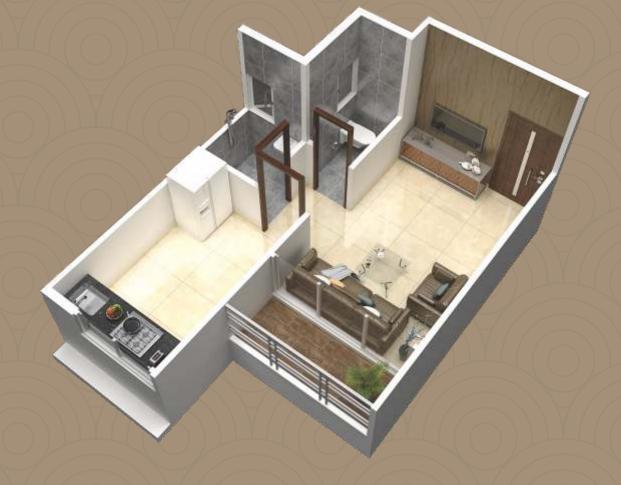

# Highlights of the Project

- Project approved by CIDCO Ltd under NAINA,
- 10 Buildings of G + 4 Storeyed Residential Apartments,
- Grand Entrance Lobby in all Buildings,
- Exclusively well planned 1 RK, 1 BHK and 2 BHK Residencies,
- Best in class External Amenities and exclusive internal specifications,
- Exclusive Bus Facility for the Residents,
- Provision of Grey Water Recycling Plant,
- Schools, Hospitals, Shopping facilities nearby,
- Benefits of up to Rs. 2.67 lakh under PMAY (Pradhan Mantri Awas Yojana)
- Loan facility from all leading Banks and Financial Institutions,