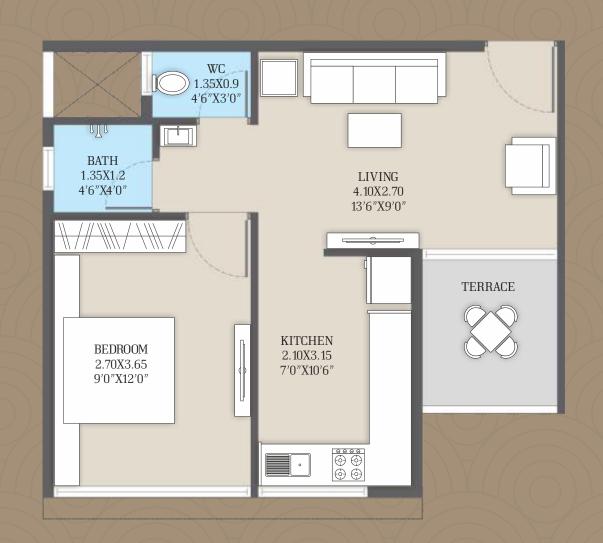

# Highlights of the Project

- Project approved by CIDCO Ltd under NAINA,
- 10 Buildings of G + 4 Storeyed Residential Apartments,
- Grand Entrance Lobby in all Buildings,
- Exclusively well planned 1 RK, 1 BHK and 2 BHK Residencies,
- Best in class External Amenities and exclusive internal specifications,
- Exclusive Bus Facility for the Residents,
- Provision of Grey Water Recycling Plant,
- Schools, Hospitals, Shopping facilities nearby,
- Benefits of up to Rs. 2.67 lakh under PMAY (Pradhan Mantri Awas Yojana)
- Loan facility from all leading Banks and Financial Institutions,