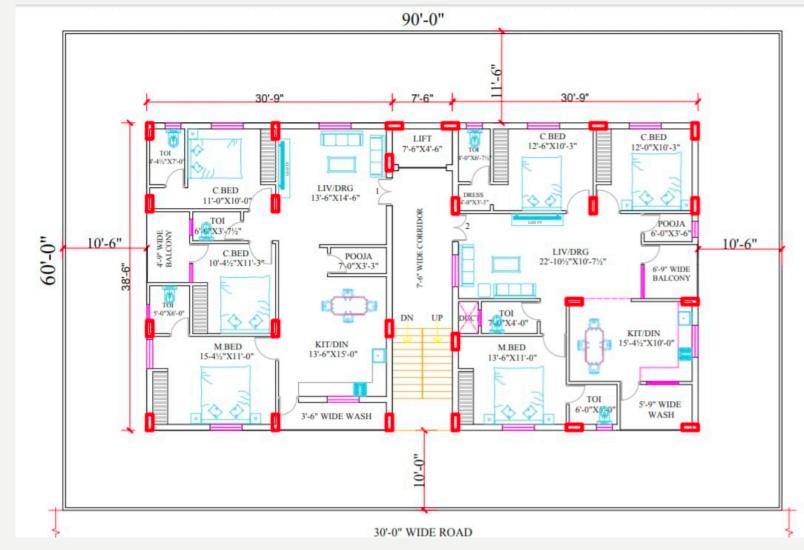

# **PROJECT DESCRIPTION**

- Brand New Apartment located 1 / 2 km away from Warangal highway, Pocharam municipal office road.
- The apartment is under construction where all slabs are laid of which brick work is completed for 3 floors and plastering started.
- The project is expected to handed over in June 2020
  - 3BHK FLATS 1,515 SFT

• TOTAL FLOORS – 5

• FACING – EAST & WEST

- EACH FLOOR 2 FLATS
- TOTAL FLATS **I0 FLATS**

PRICE DETAILS

INR 4,000.00 Per SFT. 4 Lakhs per car parking and amenities.