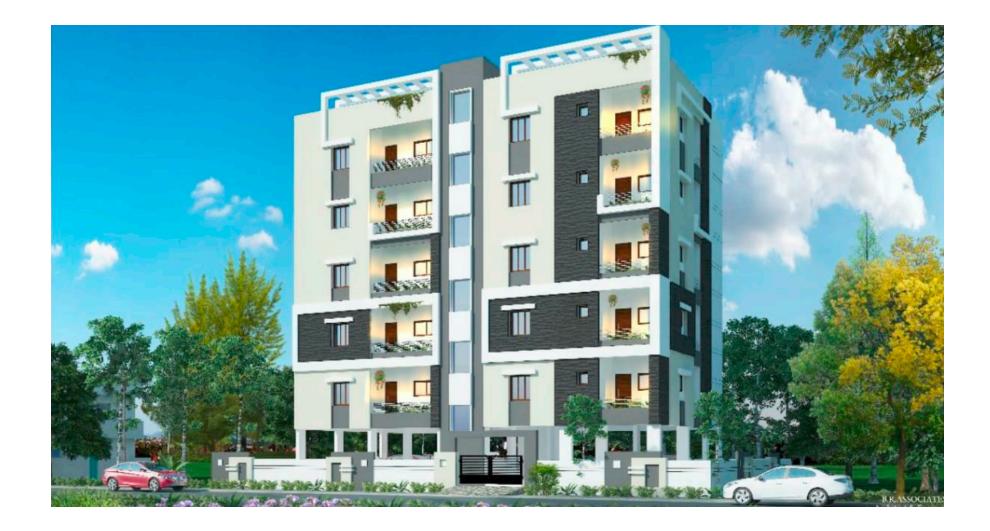

### SRI TEJA RESIDENCE

# **PROJECT DESCRIPTION**

- Brand New Apartment located 1 / 2 km away from Warangal highway, Pocharam municipal office road.
- The apartment is under construction where all slabs are laid of which brick work is completed for 3 floors and plastering started.
- The project is expected to handed over in June 2020
  - 3BHK FLATS 1,515 SFT

• TOTAL FLOORS – 5

• FACING – EAST & WEST

- EACH FLOOR 2 FLATS
- TOTAL FLATS **I0 FLATS**

PRICE DETAILS

INR 4,000.00 Per SFT. 4 Lakhs per car parking and amenities.