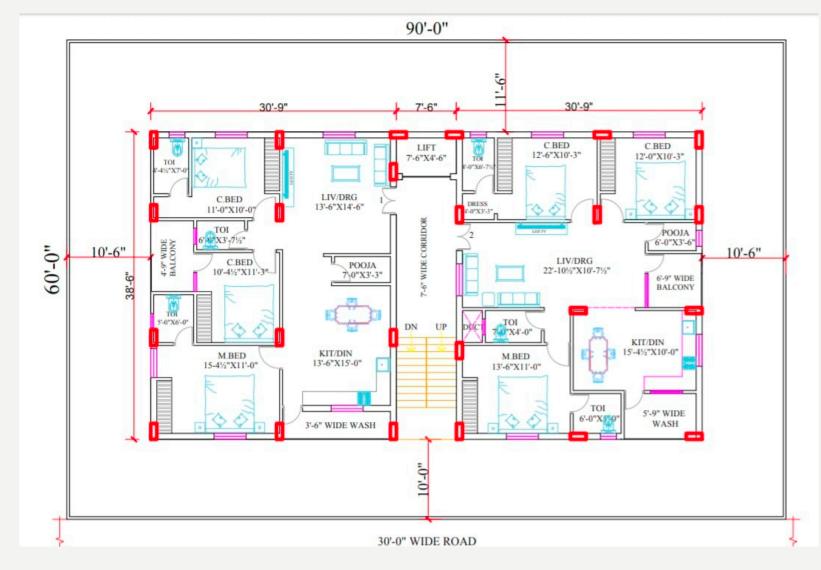

# **PROJECT DESCRIPTION**

- Brand New Apartment located 1 / 2 km away from Warangal highway, Pocharam municipal office road.
- The apartment is under construction where all slabs are laid of which brick work is completed for 3 floors and plastering started.
- The project is expected to handed over in June 2020
  - 3BHK FLATS 1,515 SFT

• TOTAL FLOORS – 5

• FACING – EAST & WEST

- EACH FLOOR 2 FLATS
- TOTAL FLATS **I0 FLATS**

PRICE DETAILS

INR 4,000.00 Per SFT. 4 Lakhs per car parking and amenities.