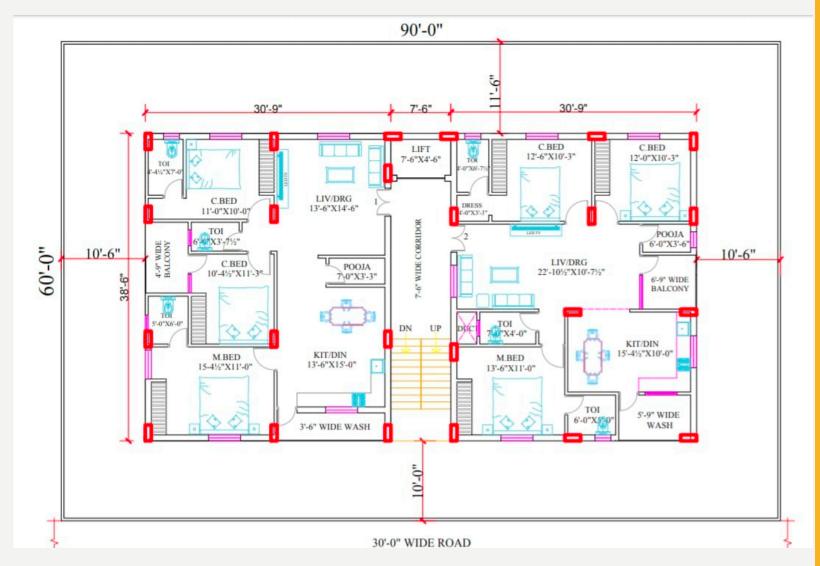

# **PROJECT DESCRIPTION**

- Brand New Apartment located 1 / 2 km away from Warangal highway, Pocharam municipal office road.
- The apartment is under construction where all slabs are laid of which brick work is completed for 3 floors and plastering started.
- The project is expected to handed over in June 2020
  - 3BHK FLATS 1,515 SFT

• TOTAL FLOORS – 5

• FACING – EAST & WEST

- EACH FLOOR 2 FLATS
- TOTAL FLATS **I0 FLATS**

PRICE DETAILS

INR 4,000.00 Per SFT. 4 Lakhs per car parking and amenities.