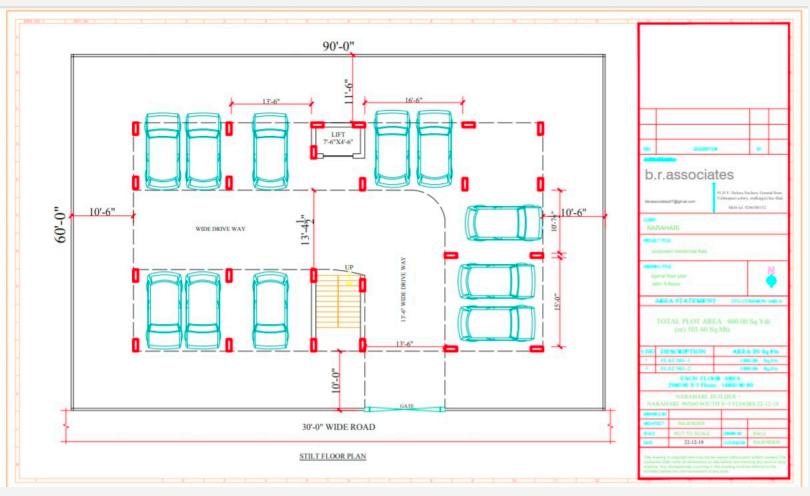

wiring, adequate points, modular switches for lamps, tube lights, ceiling fans, and exhaust fan including TV, AC, Fridge, Geyser with 3-phase meter distribution box and MCBs will be provided for each flat

#### • PLUMBING

ISI Mark GI/FMC Piping and superior quality sanitary piping like asheervad, prince or equivalent

CC Cameras



#### • WATER

Separate storage tanks for Municipal and bore well water at ground and overhead

• LIFT

6 Passengers capacity lift of standard make with V3F drive

• GENERATOR

One generator (Eicher or equivalent), back up for lift, common lights, two fans, and two lights in each flat



#### NOTE

Any extra Works / Amenities and Car parking will be charged extra. Registration fees, VAT / GST and Government fees shall be borne by the purchaser

### CAR PARKING



#### NOTE

Any extra Works / Amenities and Car parking will be charged extra. Registration fees, VAT / GST and Government fees shall be borne by the purchaser



### CH. NARAHARI

Email: cknhari\_manu@yahoo.co.in

Flat No. 505, Plot Nos. 28 & 29, Brundavan Apts, Geetanagar, Old Safilguda, R.K.Puram Post, Secunderabad-500056

#### Call: 09348 010 446