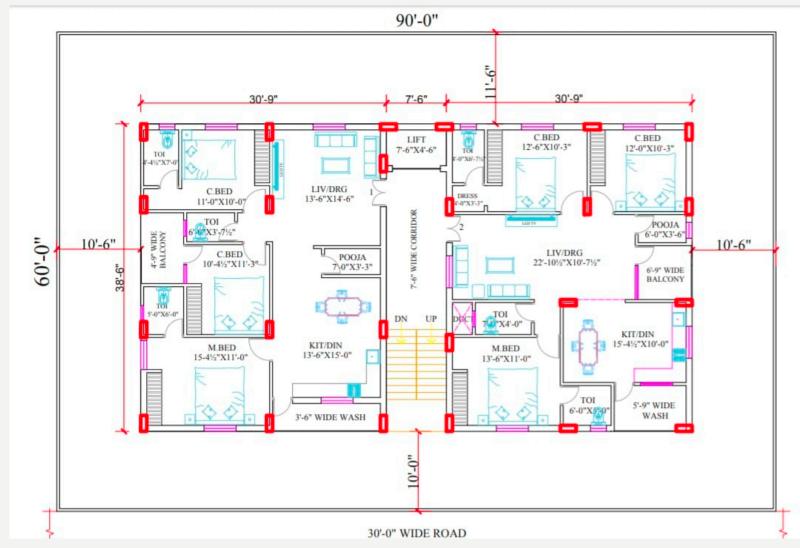

# **PROJECT DESCRIPTION**

- Brand New Apartment located 1 / 2 km away from Warangal highway, Pocharam municipal office road.
- The apartment is under construction where all slabs are laid of which brick work is completed for 3 floors and plastering started.
- The project is expected to handed over in June 2020
  - 3BHK FLATS 1,515 SFT

• TOTAL FLOORS – 5

• FACING – EAST & WEST

- EACH FLOOR 2 FLATS
- TOTAL FLATS **I0 FLATS**

PRICE DETAILS

INR 4,000.00 Per SFT. 4 Lakhs per car parking and amenities.