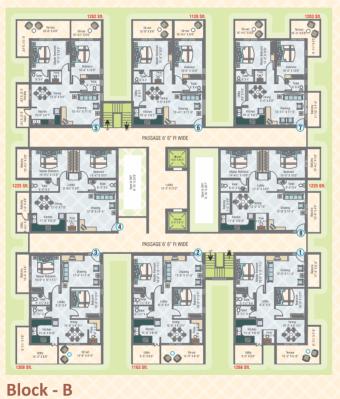

ides a world class Gym and a swimming pool.

Its salient features are:

| Swimming Pool | Meditation Hall Gym

| Kids Pool | Children Play Area | Yoga Ceter

nere life comes with elan and lives with style!









It is said experience begets success. But without intuitive genius and an ability to foresee success it is difficult.

A location becomes ideal when intention and execution are combined artfully and skillfully. If the facade of Beccun Lifestyle has definitive elements of recognizable class and a potential to be a famous landmark, then the credit lies in the brilliance of Beccun Infrastructure Limited's top management. Their identification and harnessing of location's inherent success has been the key. And that's the edge.











# Typical Floor Plan - Block A, B, C & D









Block - C



Block - D













## Beccun Infrastructures Ltd.

The Promoters of the classy Beccun Lifestyle

Beccun Infrastructures Ltd. has many finished projects in the prime commercial and residential areas of Hyderabad and Secunderabad as testament of strict adherence to their defined mantras of success - grit, determination, planned approach, realistic goals, skilled & dedicated manpower, modern & state-of-the-art technology, intelligent & practical plans, professional management, superior product profile, a qualitative mindset & intelligent actions.

Beccun structures reflect a combination of design uniqueness, aesthetics environmentally-friendly approach and functional superiority.



Corporate Office / Regd. Office: Flat No. 102, 1st Floor, Model House, Panjagutta, Hyderab