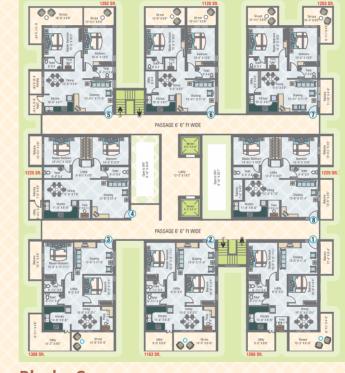

es a world class Gym and a swimming pool.

Its salient features are:

| Swimming Pool | Meditation Hall Gym

| Kids Pool | Children Play Area | Yoga Ceter

nere life comes with elan and lives with style!









It is said experience begets success. But without intuitive genius and an ability to foresee success it is difficult.

A location becomes ideal when intention and execution are combined artfully and skillfully. If the facade of Beccun Lifestyle has definitive elements of recognizable class and a potential to be a famous landmark, then the credit lies in the brilliance of Beccun Infrastructure Limited's top management. Their identification and harnessing of location's inherent success has been the key. And that's the edge.











# Typical Floor Plan - Block A, B, C & D









Block - C



Block - D













## Beccun Infrastructures Ltd.

The Promoters of the classy Beccun Lifestyle

Beccun Infrastructures Ltd. has many finished projects in the prime commercial and residential areas of Hyderabad and Secunderabad as testament of strict adherence to their defined mantras of success - grit, determination, planned approach, realistic goals, skilled & dedicated manpower, modern & state-of-the-art technology, intelligent & practical plans, professional management, superior product profile, a qualitative mindset & intelligent actions.

Beccun structures reflect a combination of design uniqueness, aesthetics environmentally-friendly approach and functional superiority.



Corporate Office / Regd. Office: Flat No. 102, 1st Floor, Model House, Panjagutta, Hyderabad