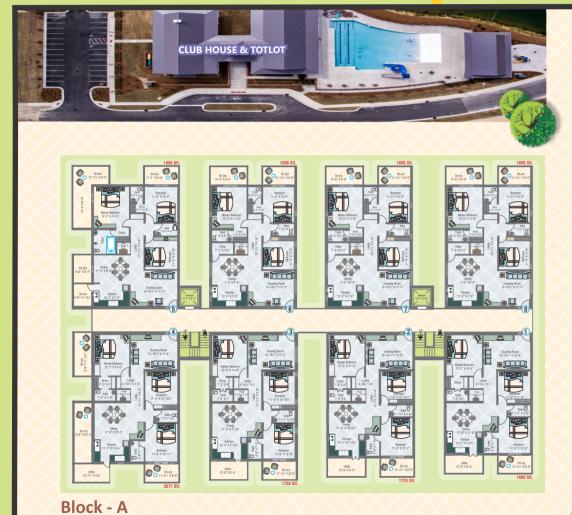

# Club House - Unwind, Rewind, Refresh and Relax

Modern, spacious and state-of-the-art Club House building provides multiple options to replenish the exhausted energy. It is a perfect counterpunch to boredom, monotony, fatigue and an ideal center to explore games, read books, watch movies or simply unwind by lazing in the pool. Club House is a center for comprehensive and wholesome relaxation. For the elderly the Beccun Lifestyle has many exciting options to offer. Besides, there is a spacious Meditation Hall and a Yoga Center. For youth it provides a world class Gym and a swimming pool.

Its salient features are:

| Swimming Pool | Meditation Hall Gym

| Kids Pool | Children Play Area | Yoga Ceter

nere life comes with elan and lives with style!

It is said experience begets success. But without intuitive genius and an ability to foresee success it is difficult.

# Typical Floor Plan - Block A, B, C & D

Block - C

Block - D