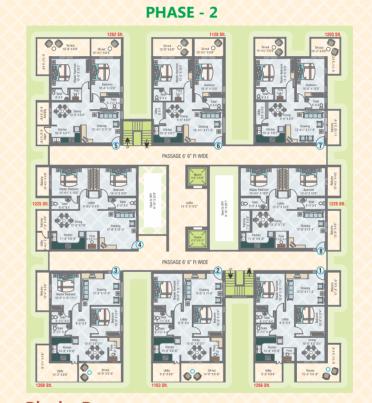

ass Gym and a swimming pool.

Its salient features are:

| Swimming Pool | Meditation Hall Gym

| Kids Pool | Children Play Area | Yoga Ceter

nere life comes with elan and lives with style!









It is said experience begets success. But without intuitive genius and an ability to foresee success it is difficult.

A location becomes ideal when intention and execution are combined artfully and skillfully. If the facade of Beccun Lifestyle has definitive elements of recognizable class and a potential to be a famous landmark, then the credit lies in the brilliance of Beccun Infrastructure Limited's top management. Their identification and harnessing of location's inherent success has been the key. And that's the edge.











# Typical Floor Plan - Block A, B, C & D









Block - C



Block - D













## Beccun Infrastructures Ltd.

The Promoters of the classy Beccun Lifestyle

Beccun Infrastructures Ltd. has many finished projects in the prime commercial and residential areas of Hyderabad and Secunderabad as testament of strict adherence to their defined mantras of success - grit, determination, planned approach, realistic goals, skilled & dedicated manpower, modern & state-of-the-art technology, intelligent & practical plans, professional management, superior product profile, a qualitative mindset & intelligent actions.

Beccun structures reflect a combination of design uniqueness, aesthetics environmentally-friendly approach and functional superiority.



Corporate Office / Regd. Office: Flat No. 102, 1st Floor, Model House, Panjagutta, Hyderabad-082. Site Of