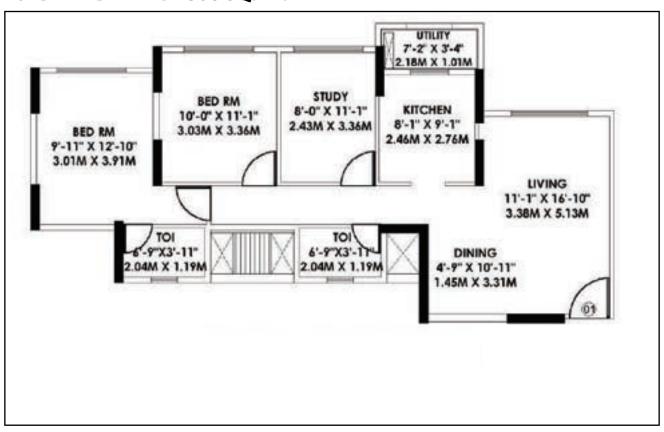

hitects and the latest construction techniques to ensure superlative standards of quality. This, along with timely deliveries, has gained the group consistent customer confidence.

Architects: M/s. T. A. C. Pvt. Ltd. | Consulting Architects: Hafeez Contractor



#### Site Address:

Gundecha Greens, Kashtamandup Developers Pvt. Ltd., Thakur Village, Kandivali (East), Mumbai - 400101

Corporate Office: 801, Hub Town Solaris, N.S. Phadke Marg, Off. Teli Galli, Near Andheri Flyover, Andheri East, Mumbai-400069

T: 6731 9500, 70399 03308, 7045626661 | sales@gundechabuilders.com | www.gundechabuilders.com



RERA Website: https://maharera.mahaonline.gov.in RERA Reg. No. P51800001863

### **C WING - 1 BHK - 393 Sq.ft.**



### 2 BHK - C WING - 657 SQ. FT.



#### 21/2 BHK - B WING - 808 SQ. FT.