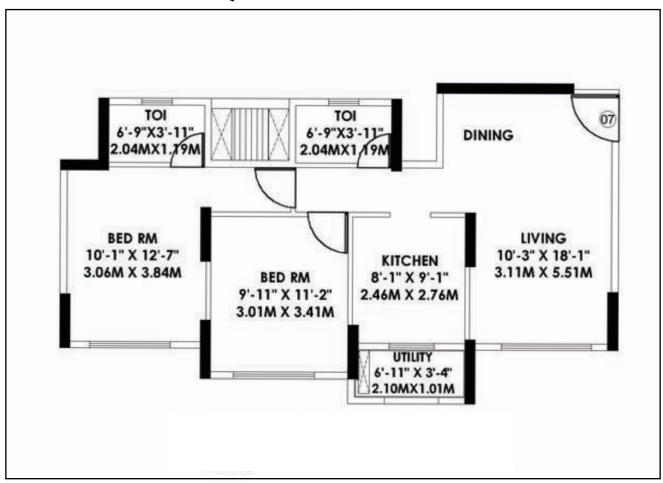

services of internationally renowned architects and the latest construction techniques to ensure superlative standards of quality. This, along with timely deliveries, has gained the group consistent customer confidence.

Architects: M/s. T. A. C. Pvt. Ltd. | Consulting Architects: Hafeez Contractor



#### Site Address:

Gundecha Greens, Kashtamandup Developers Pvt. Ltd., Thakur Village, Kandivali (East), Mumbai - 400101

Corporate Office: 801, Hub Town Solaris, N.S. Phadke Marg, Off. Teli Galli, Near Andheri Flyover, Andheri East, Mumbai-400069

T: 6731 9500, 70399 03308, 7045626661 | sales@gundechabuilders.com | www.gundechabuilders.com



RERA Website: https://maharera.mahaonline.gov.in RERA Reg. No. P51800001863

### **C WING - 1 BHK - 393 Sq.ft.**



### 2 BHK - C WING - 657 SQ. FT.



#### 21/2 BHK - B WING - 808 SQ. FT.