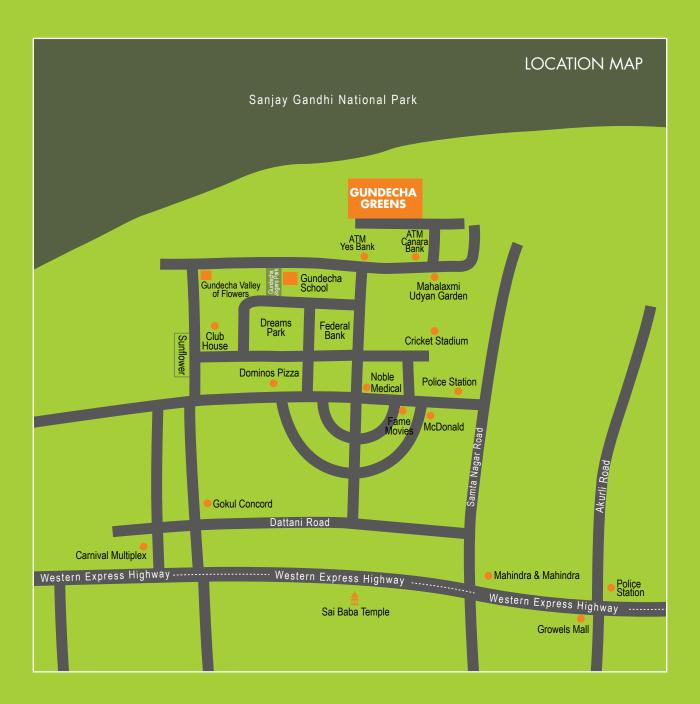

### Thakur Village, Kandivali (E)

Gundecha Greens is ideally located between two wonderful sides of life. On one hand, you are surrounded by the green expanse of Sanjay Gandhi National Park.

On the other hand, the Western Express Highway is a mere 5 minutes away connecting you to life in the city.