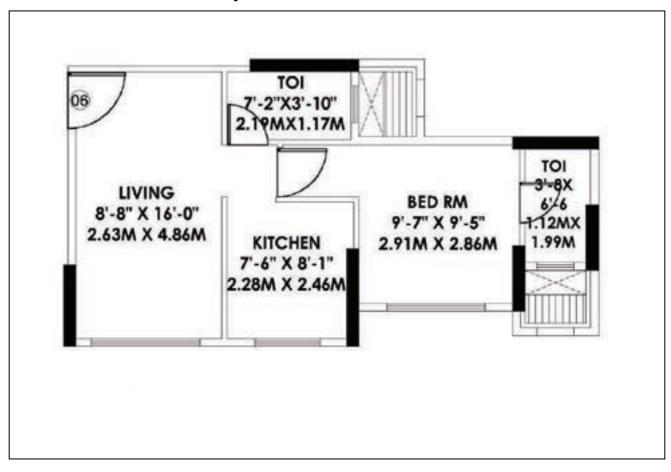

pany. The company has leveraged the services of internationally renowned architects and the latest construction techniques to ensure superlative standards of quality. This, along with timely deliveries, has gained the group consistent customer confidence.

Architects: M/s. T. A. C. Pvt. Ltd. | Consulting Architects: Hafeez Contractor



#### Site Address:

Gundecha Greens, Kashtamandup Developers Pvt. Ltd., Thakur Village, Kandivali (East), Mumbai - 400101

Corporate Office: 801, Hub Town Solaris, N.S. Phadke Marg, Off. Teli Galli, Near Andheri Flyover, Andheri East, Mumbai-400069

T: 6731 9500, 70399 03308, 7045626661 | sales@gundechabuilders.com | www.gundechabuilders.com



RERA Website: https://maharera.mahaonline.gov.in RERA Reg. No. P51800001863

### **C WING - 1 BHK - 393 Sq.ft.**



### 2 BHK - C WING - 657 SQ. FT.



#### 21/2 BHK - B WING - 808 SQ. FT.