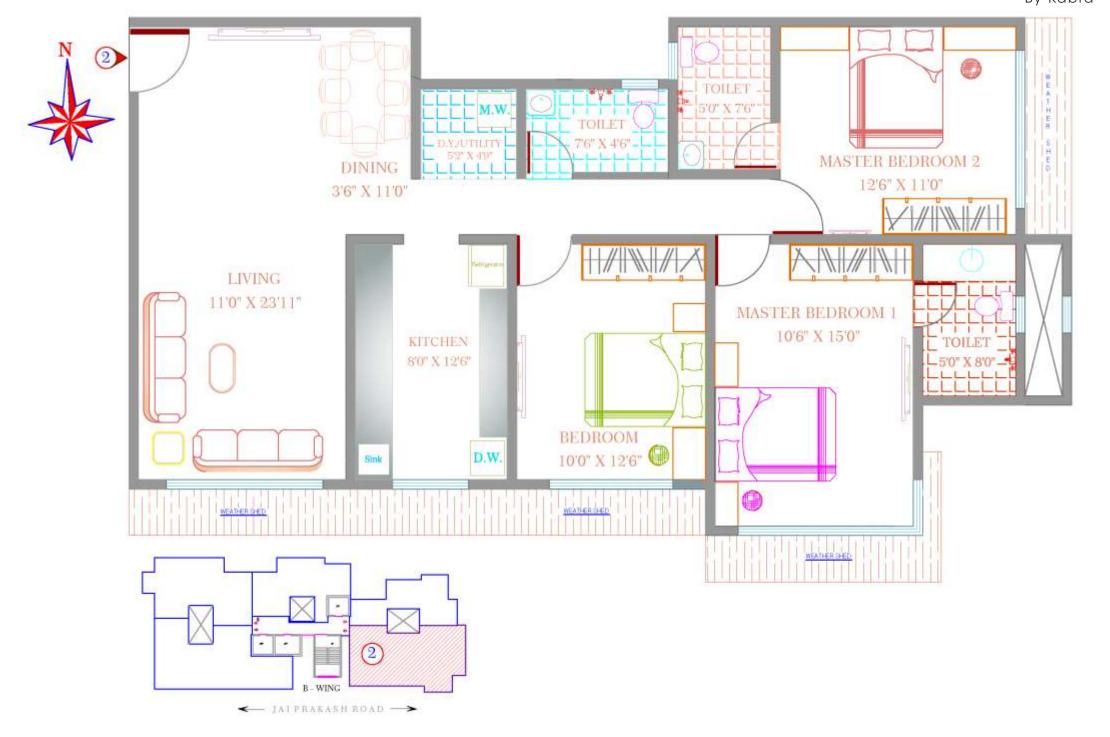

nities**

- Aqua marine Swimming pool
- O Well planned Podium Garden with decorative illumination.
- O Club House with Steam Room.
- Jogging Track
- O Senior Citizen corner with Yoga Room & Library.
- O Community Hall for Society get together & festivities.
- O High Speed Elevators with 1 Service lift in each wing.
- O Basement / Stilt / Multi level Podium Car Parking.

#### Safety & Security

- O CCTV Camera on each Floor, Elevator, Entry/Exit points & surrounding Building Premises.
- O High speed Schindler Elevators or equivalent make with power backup.
- O Video phone.



### A - Wing 2 BHK 960 Sq. ft.





### A - Wing 3 BHK 1450 Sq. ft.





### A - Wing 4 BHK 2410 Sq. ft.





### A - Wing 3 BHK 1685 Sq. ft.





### B - Wing 2 BHK 875 Sq. ft.





### B - Wing 3 BHK 1685 Sq. ft.





### B - Wing 3 BHK 1775 Sq. ft.





### B - Wing 2.5 BHK 1450 Sq. ft.





### B - Wing 2 BHK 1065 Sq. ft.





#### Few of Kabra's Landmark projects -



Ajanta - Santacruz (W)



New Vinay - Kalina, Santacruz (E)



Kabra Paradise - Andheri (W)



Juhu Prarthana - JVPD Scheme



Jeevan Saathi - Juhu Lane



Aurum - Goregaon (W)



Argentum - Goregoan (W)



Christina - Goregaon (W,



Vihang - Goregaon (W)



Rageshree - Borivali (W)



Natraj - Borivali (W)



Alya-Garnet - Thane (W)

### The Group

#### Bringing leisure to life

Our journey as a Real Estate Developer began in the year 1980, when we laid the foundation of the KABRA Group of Companies. Our projects Brahmand, the first ever township in Thane city is a prominent landmark. In this short span we have completed Residential