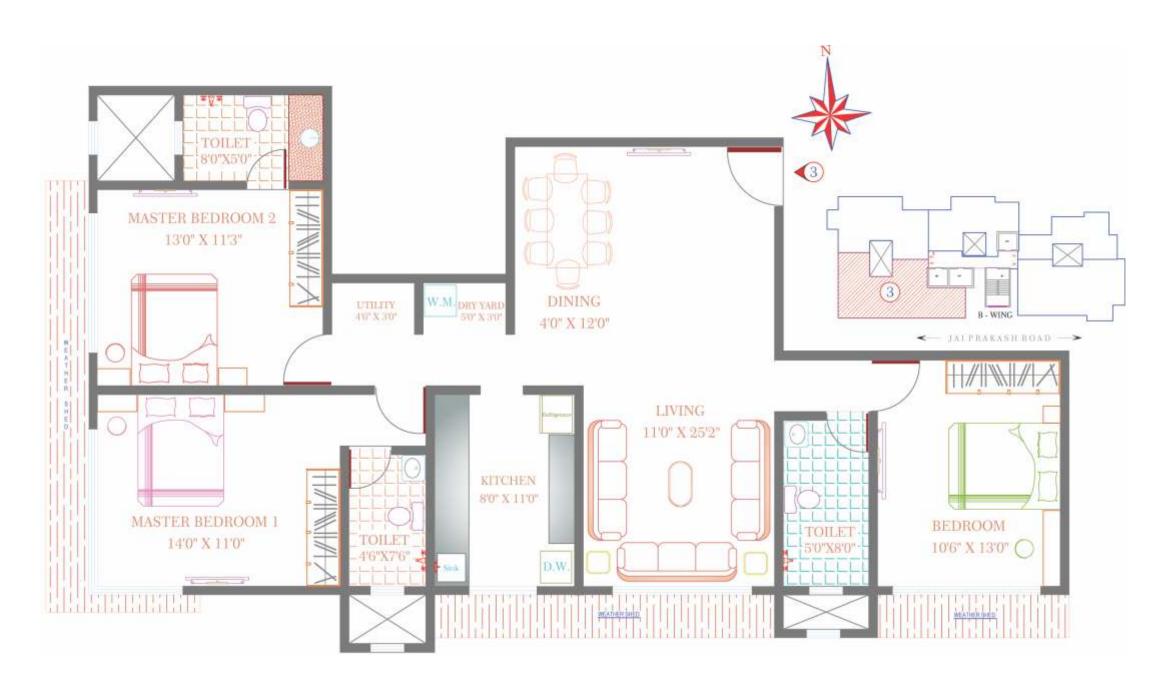

- O Well planned Podium Garden with decorative illumination.
- O Club House with Steam Room.
- Jogging Track
- O Senior Citizen corner with Yoga Room & Library.
- O Community Hall for Society get together & festivities.
- O High Speed Elevators with 1 Service lift in each wing.
- O Basement / Stilt / Multi level Podium Car Parking.

#### Safety & Security

- O CCTV Camera on each Floor, Elevator, Entry/Exit points & surrounding Building Premises.
- O High speed Schindler Elevators or equivalent make with power backup.
- O Video phone.



### A - Wing 2 BHK 960 Sq. ft.





### A - Wing 3 BHK 1450 Sq. ft.





### A - Wing 4 BHK 2410 Sq. ft.





### A - Wing 3 BHK 1685 Sq. ft.





### B - Wing 2 BHK 875 Sq. ft.





### B - Wing 3 BHK 1685 Sq. ft.





### B - Wing 3 BHK 1775 Sq. ft.





### B - Wing 2.5 BHK 1450 Sq. ft.





### B - Wing 2 BHK 1065 Sq. ft.





#### Few of Kabra's Landmark projects -



Ajanta - Santacruz (W)



New Vinay - Kalina, Santacruz (E)



Kabra Paradise - Andheri (W)



Juhu Prarthana - JVPD Scheme



Jeevan Saathi - Juhu Lane



Aurum - Goregaon (W)



Argentum - Goregoan (W)



Christina - Goregaon (W,



Vihang - Goregaon (W)



Rageshree - Borivali (W)



Natraj - Borivali (W)



Alya-Garnet - Thane (W)

### The Group

#### Bringing leisure to life

Our journey as a Real Estate Developer began in the year 1980, when we laid the foundation of the KABRA Group of Companies. Our projects Brahmand, the first ever township in Thane city is a prominent landmark. In this short span we have completed Residential / Commercial Township projects in Th