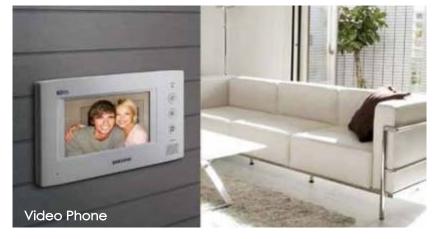

#### Safety & Security

- O CCTV Camera on each Floor, Elevator, Entry/Exit points & surrounding Building Premises.
- O High speed Schindler Elevators or equivalent make with power backup.
- O Video phone.