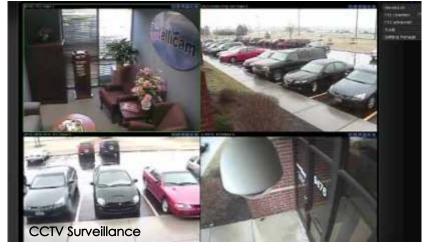

#### Safety & Security

- O CCTV Camera on each Floor, Elevator, Entry/Exit points & surrounding Building Premises.
- O High speed Schindler Elevators or equivalent make with power backup.
- O Video phone.