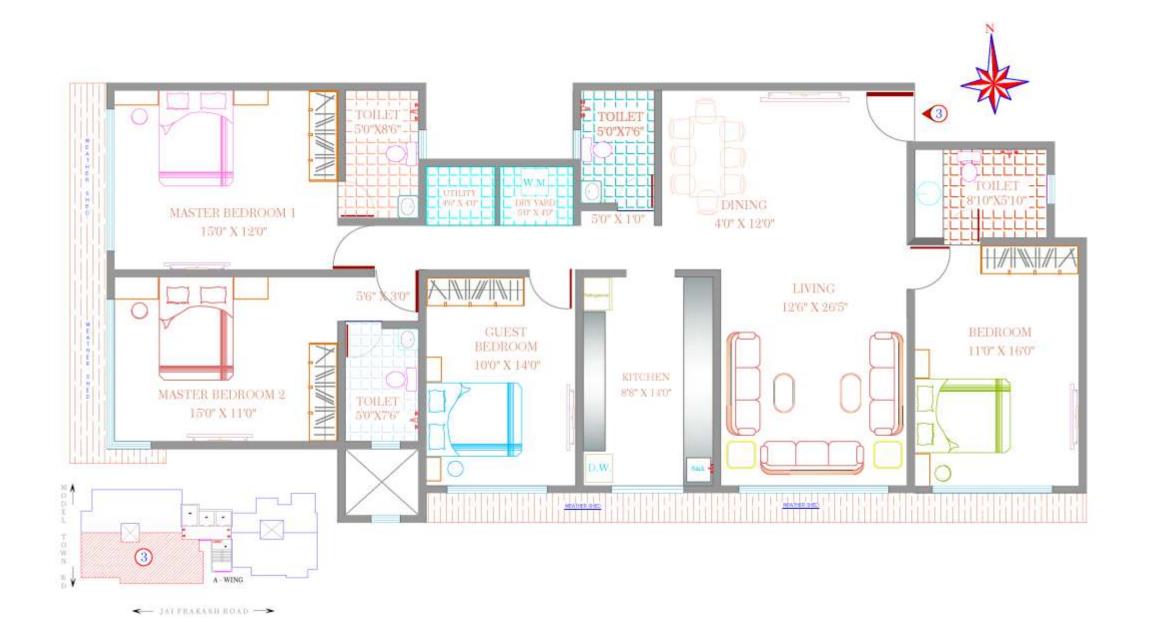

scover ore ways to find the real you in the confines of more than your home, office & hops.

#### **Common Amenities**

- Aqua marine Swimming pool
- O Well planned Podium Garden with decorative illumination.
- O Club House with Steam Room.
- Jogging Track
- O Senior Citizen corner with Yoga Room & Library.
- O Community Hall for Society get together & festivities.
- O High Speed Elevators with 1 Service lift in each wing.
- O Basement / Stilt / Multi level Podium Car Parking.

#### Safety & Security

- O CCTV Camera on each Floor, Elevator, Entry/Exit points & surrounding Building Premises.
- O High speed Schindler Elevators or equivalent make with power backup.
- O Video phone.



### A - Wing 2 BHK 960 Sq. ft.





### A - Wing 3 BHK 1450 Sq. ft.





### A - Wing 4 BHK 2410 Sq. ft.





### A - Wing 3 BHK 1685 Sq. ft.





### B - Wing 2 BHK 875 Sq. ft.





### B - Wing 3 BHK 1685 Sq. ft.





### B - Wing 3 BHK 1775 Sq. ft.





### B - Wing 2.5 BHK 1450 Sq. ft.





### B - Wing 2 BHK 1065 Sq. ft.





#### Few of Kabra's Landmark projects -



Ajanta - Santacruz (W)



New Vinay - Kalina, Santacruz (E)



Kabra Paradise - Andheri (W)



Juhu Prarthana - JVPD Scheme



Jeevan Saathi - Juhu Lane



Aurum - Goregaon (W)



Argentum - Goregoan (W)



Christina - Goregaon (W,



Vihang - Goregaon (W)



Rageshree - Borivali (W)



Natraj - Borivali (W)



Alya-Garnet - Thane (W)

### The Group

#### Bringing leisure to life

Our journey as a Real Estate Developer began in the year 1980, when we laid the foundation of the KABRA Group of Companies. Our projects Brahmand, t