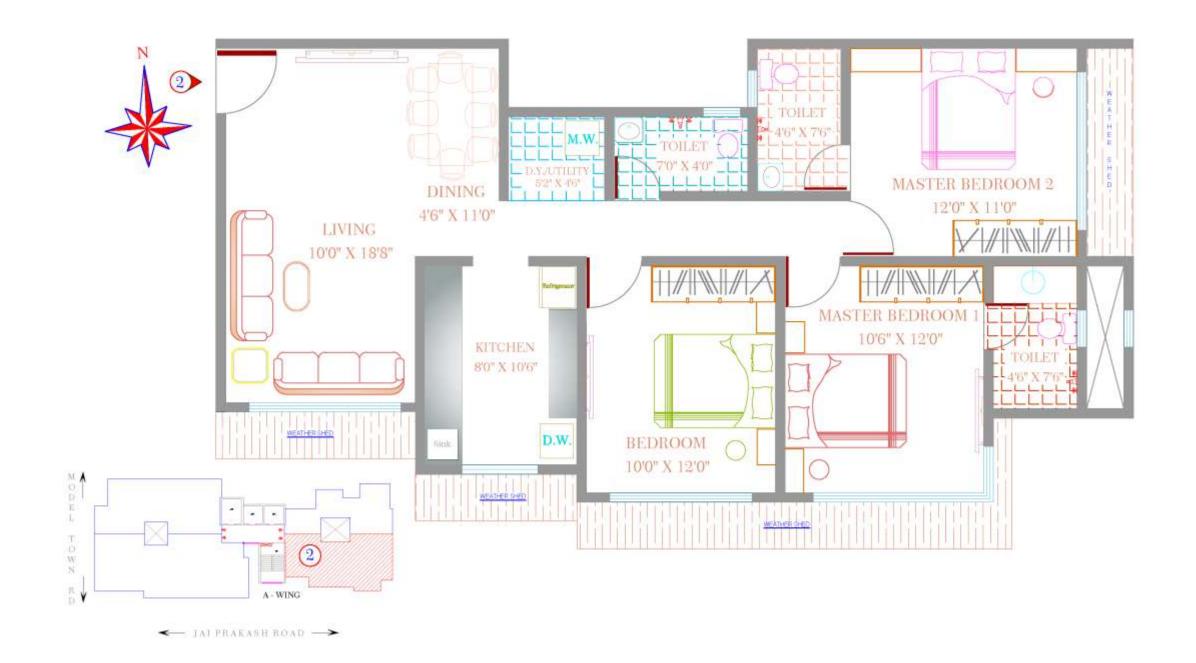

### A - Wing 3 BHK 1450 Sq. ft.

### A - Wing 3 BHK 1685 Sq. ft.

### B - Wing 3 BHK 1685 Sq. ft.