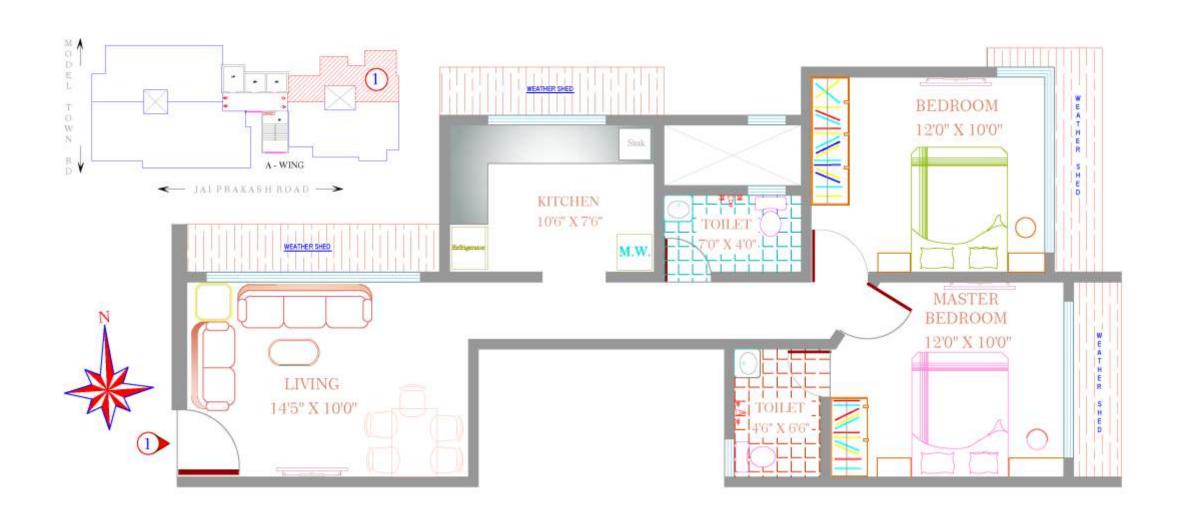

al, multi level Podiums (parking) + Multi storied Residential premises. Discover ore ways to find the real you in the confines of more than your home, office & hops.

#### **Common Amenities**

- Aqua marine Swimming pool
- O Well planned Podium Garden with decorative illumination.
- O Club House with Steam Room.
- Jogging Track
- O Senior Citizen corner with Yoga Room & Library.
- O Community Hall for Society get together & festivities.
- O High Speed Elevators with 1 Service lift in each wing.
- O Basement / Stilt / Multi level Podium Car Parking.

#### Safety & Security

- O CCTV Camera on each Floor, Elevator, Entry/Exit points & surrounding Building Premises.
- O High speed Schindler Elevators or equivalent make with power backup.
- O Video phone.



### A - Wing 2 BHK 960 Sq. ft.





### A - Wing 3 BHK 1450 Sq. ft.





### A - Wing 4 BHK 2410 Sq. ft.





### A - Wing 3 BHK 1685 Sq. ft.





### B - Wing 2 BHK 875 Sq. ft.





### B - Wing 3 BHK 1685 Sq. ft.





### B - Wing 3 BHK 1775 Sq. ft.





### B - Wing 2.5 BHK 1450 Sq. ft.





### B - Wing 2 BHK 1065 Sq. ft.





#### Few of Kabra's Landmark projects -



Ajanta - Santacruz (W)



New Vinay - Kalina, Santacruz (E)



Kabra Paradise - Andheri (W)



Juhu Prarthana - JVPD Scheme



Jeevan Saathi - Juhu Lane



Aurum - Goregaon (W)



Argentum - Goregoan (W)



Christina - Goregaon (W,



Vihang - Goregaon (W)



Rageshree - Borivali (W)



Natraj - Borivali (W)



Alya-Garnet - Thane (W)

### The Group

#### Bringing leisure to life

Our journey as a Real Estate Developer began in the year 1980, when we lai