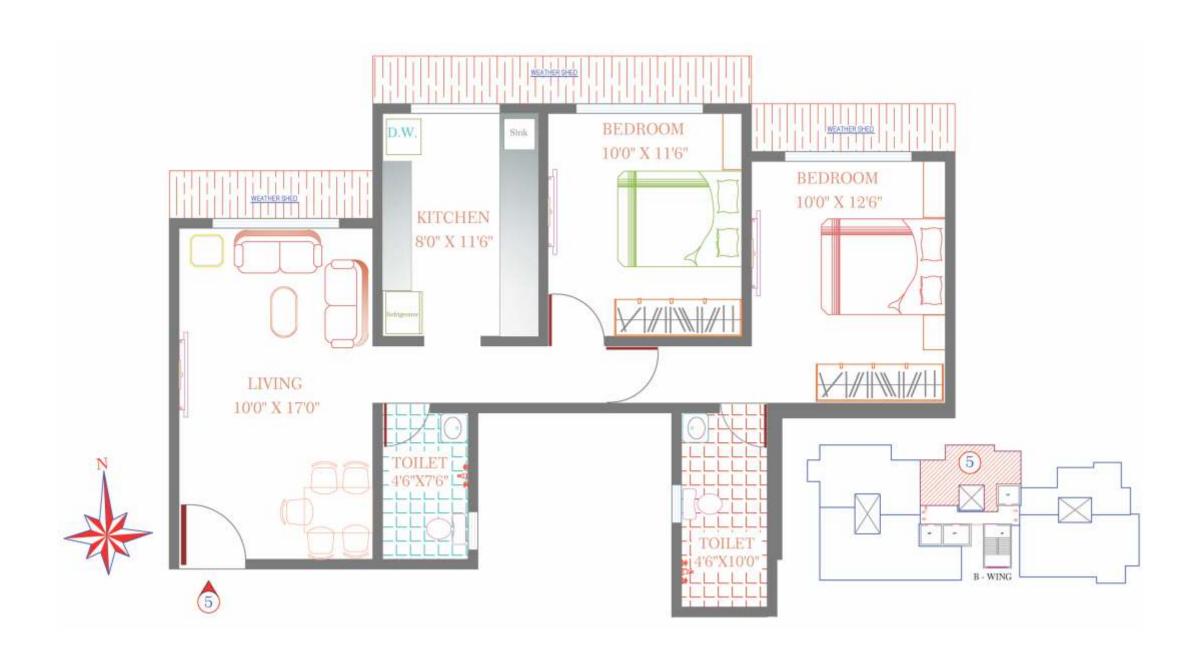

with Steam Room.
- Jogging Track
- O Senior Citizen corner with Yoga Room & Library.
- O Community Hall for Society get together & festivities.
- O High Speed Elevators with 1 Service lift in each wing.
- O Basement / Stilt / Multi level Podium Car Parking.

#### Safety & Security

- O CCTV Camera on each Floor, Elevator, Entry/Exit points & surrounding Building Premises.
- O High speed Schindler Elevators or equivalent make with power backup.
- O Video phone.



### A - Wing 2 BHK 960 Sq. ft.





### A - Wing 3 BHK 1450 Sq. ft.





### A - Wing 4 BHK 2410 Sq. ft.





### A - Wing 3 BHK 1685 Sq. ft.





### B - Wing 2 BHK 875 Sq. ft.





### B - Wing 3 BHK 1685 Sq. ft.





### B - Wing 3 BHK 1775 Sq. ft.





### B - Wing 2.5 BHK 1450 Sq. ft.





### B - Wing 2 BHK 1065 Sq. ft.





#### Few of Kabra's Landmark projects -



Ajanta - Santacruz (W)



New Vinay - Kalina, Santacruz (E)



Kabra Paradise - Andheri (W)



Juhu Prarthana - JVPD Scheme



Jeevan Saathi - Juhu Lane



Aurum - Goregaon (W)



Argentum - Goregoan (W)



Christina - Goregaon (W,



Vihang - Goregaon (W)



Rageshree - Borivali (W)



Natraj - Borivali (W)



Alya-Garnet - Thane (W)

### The Group

#### Bringing leisure to life

Our journey as a Real Estate Developer began in the year 1980, when we laid the foundation of the KABRA Group of Companies. Our projects Brahmand, the first ever township in Thane city is a prominent landmark. In this short span we have completed Residential / Commercial Township projects in Thane & Mumbai of approx 80 lakhs sq. ft.

Today, KABRA has changed the living