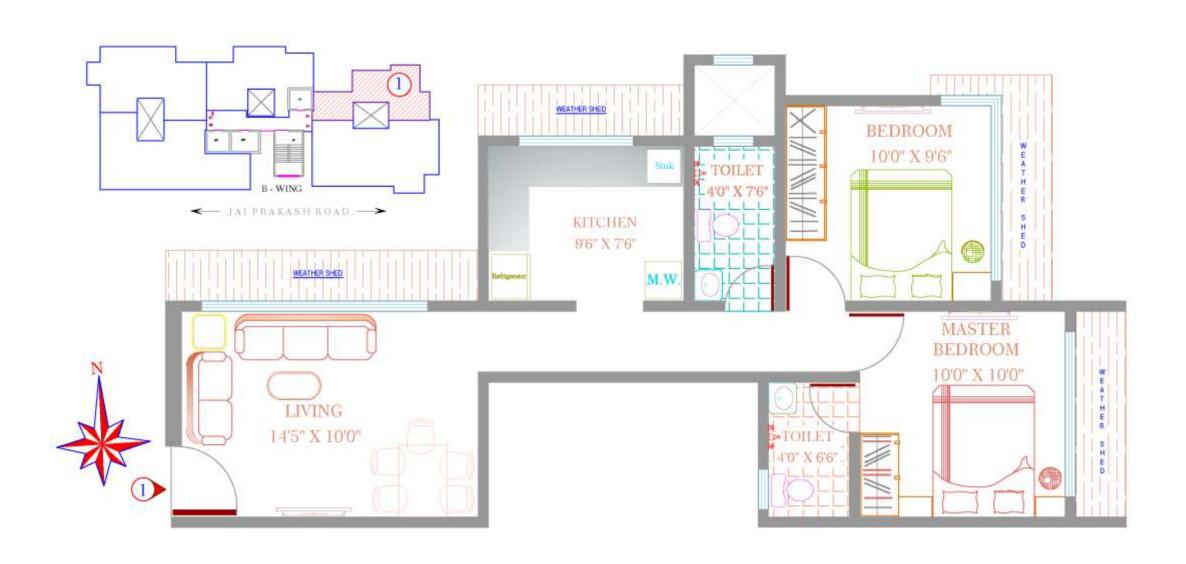

me, office & hops.

#### **Common Amenities**

- Aqua marine Swimming pool
- O Well planned Podium Garden with decorative illumination.
- O Club House with Steam Room.
- Jogging Track
- O Senior Citizen corner with Yoga Room & Library.
- O Community Hall for Society get together & festivities.
- O High Speed Elevators with 1 Service lift in each wing.
- O Basement / Stilt / Multi level Podium Car Parking.

#### Safety & Security

- O CCTV Camera on each Floor, Elevator, Entry/Exit points & surrounding Building Premises.
- O High speed Schindler Elevators or equivalent make with power backup.
- O Video phone.



### A - Wing 2 BHK 960 Sq. ft.





### A - Wing 3 BHK 1450 Sq. ft.





### A - Wing 4 BHK 2410 Sq. ft.





### A - Wing 3 BHK 1685 Sq. ft.





### B - Wing 2 BHK 875 Sq. ft.





### B - Wing 3 BHK 1685 Sq. ft.





### B - Wing 3 BHK 1775 Sq. ft.





### B - Wing 2.5 BHK 1450 Sq. ft.





### B - Wing 2 BHK 1065 Sq. ft.





#### Few of Kabra's Landmark projects -



Ajanta - Santacruz (W)



New Vinay - Kalina, Santacruz (E)



Kabra Paradise - Andheri (W)



Juhu Prarthana - JVPD Scheme



Jeevan Saathi - Juhu Lane



Aurum - Goregaon (W)



Argentum - Goregoan (W)



Christina - Goregaon (W,



Vihang - Goregaon (W)



Rageshree - Borivali (W)



Natraj - Borivali (W)



Alya-Garnet - Thane (W)

### The Group

#### Bringing leisure to life

Our journey as a Real Estate Developer began in the year 1980, when we laid the foundation of the KABRA Group of Companies. Our projects Brahmand, the first ever township in Thane city is a prominent landmark. In this sho