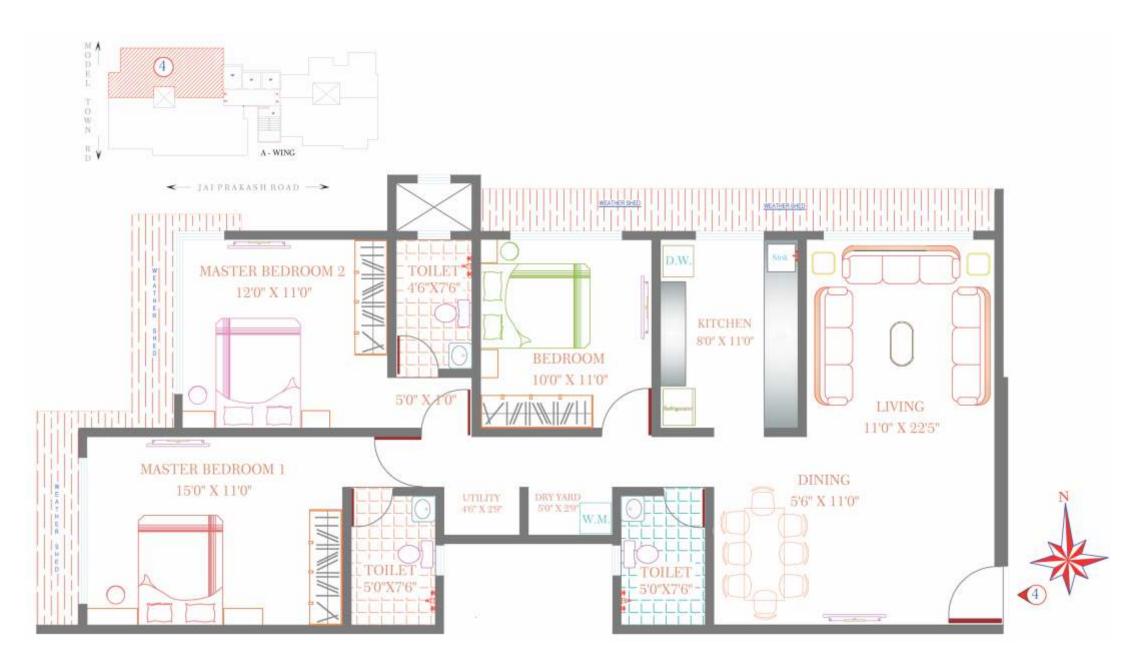

in the confines of more than your home, office & hops.

#### **Common Amenities**

- Aqua marine Swimming pool
- O Well planned Podium Garden with decorative illumination.
- O Club House with Steam Room.
- Jogging Track
- O Senior Citizen corner with Yoga Room & Library.
- O Community Hall for Society get together & festivities.
- O High Speed Elevators with 1 Service lift in each wing.
- O Basement / Stilt / Multi level Podium Car Parking.

#### Safety & Security

- O CCTV Camera on each Floor, Elevator, Entry/Exit points & surrounding Building Premises.
- O High speed Schindler Elevators or equivalent make with power backup.
- O Video phone.



### A - Wing 2 BHK 960 Sq. ft.





### A - Wing 3 BHK 1450 Sq. ft.





### A - Wing 4 BHK 2410 Sq. ft.





### A - Wing 3 BHK 1685 Sq. ft.





### B - Wing 2 BHK 875 Sq. ft.





### B - Wing 3 BHK 1685 Sq. ft.





### B - Wing 3 BHK 1775 Sq. ft.





### B - Wing 2.5 BHK 1450 Sq. ft.





### B - Wing 2 BHK 1065 Sq. ft.





#### Few of Kabra's Landmark projects -



Ajanta - Santacruz (W)



New Vinay - Kalina, Santacruz (E)



Kabra Paradise - Andheri (W)



Juhu Prarthana - JVPD Scheme



Jeevan Saathi - Juhu Lane



Aurum - Goregaon (W)



Argentum - Goregoan (W)



Christina - Goregaon (W,



Vihang - Goregaon (W)



Rageshree - Borivali (W)



Natraj - Borivali (W)



Alya-Garnet - Thane (W)

### The Group

#### Bringing leisure to life

Our journey as a Real Estate Developer began in the year 1980, when we laid the foundation of the KABRA Group of Companies. Our projects Brahmand, the first ever township in Thane city