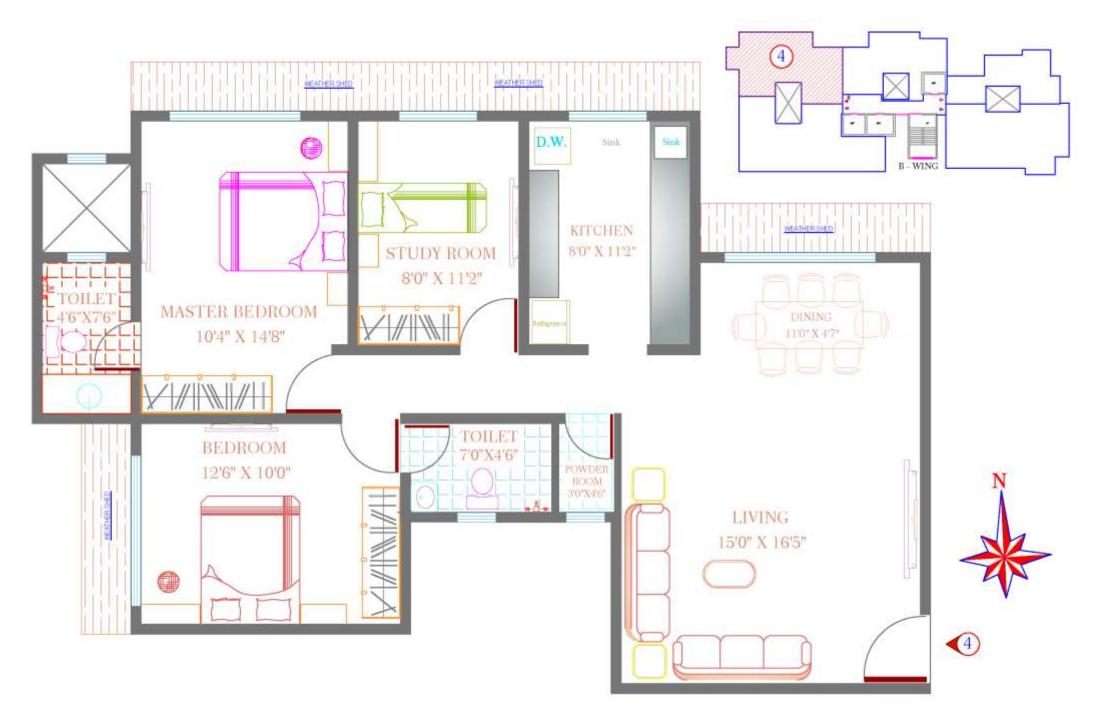

corative illumination.
- O Club House with Steam Room.
- Jogging Track
- O Senior Citizen corner with Yoga Room & Library.
- O Community Hall for Society get together & festivities.
- O High Speed Elevators with 1 Service lift in each wing.
- O Basement / Stilt / Multi level Podium Car Parking.

#### Safety & Security

- O CCTV Camera on each Floor, Elevator, Entry/Exit points & surrounding Building Premises.
- O High speed Schindler Elevators or equivalent make with power backup.
- O Video phone.



### A - Wing 2 BHK 960 Sq. ft.





### A - Wing 3 BHK 1450 Sq. ft.





### A - Wing 4 BHK 2410 Sq. ft.





### A - Wing 3 BHK 1685 Sq. ft.





### B - Wing 2 BHK 875 Sq. ft.





### B - Wing 3 BHK 1685 Sq. ft.





### B - Wing 3 BHK 1775 Sq. ft.





### B - Wing 2.5 BHK 1450 Sq. ft.





### B - Wing 2 BHK 1065 Sq. ft.





#### Few of Kabra's Landmark projects -



Ajanta - Santacruz (W)



New Vinay - Kalina, Santacruz (E)



Kabra Paradise - Andheri (W)



Juhu Prarthana - JVPD Scheme



Jeevan Saathi - Juhu Lane



Aurum - Goregaon (W)



Argentum - Goregoan (W)



Christina - Goregaon (W,



Vihang - Goregaon (W)



Rageshree - Borivali (W)



Natraj - Borivali (W)



Alya-Garnet - Thane (W)

### The Group

#### Bringing leisure to life

Our journey as a Real Estate Developer began in the year 1980, when we laid the foundation of the KABRA Group of Companies. Our projects Brahmand, the first ever township in Thane city is a prominent landmark. In this short span we have completed Residential / Commercial Township projects in Thane & Mumbai of approx 80 lakhs sq. ft.