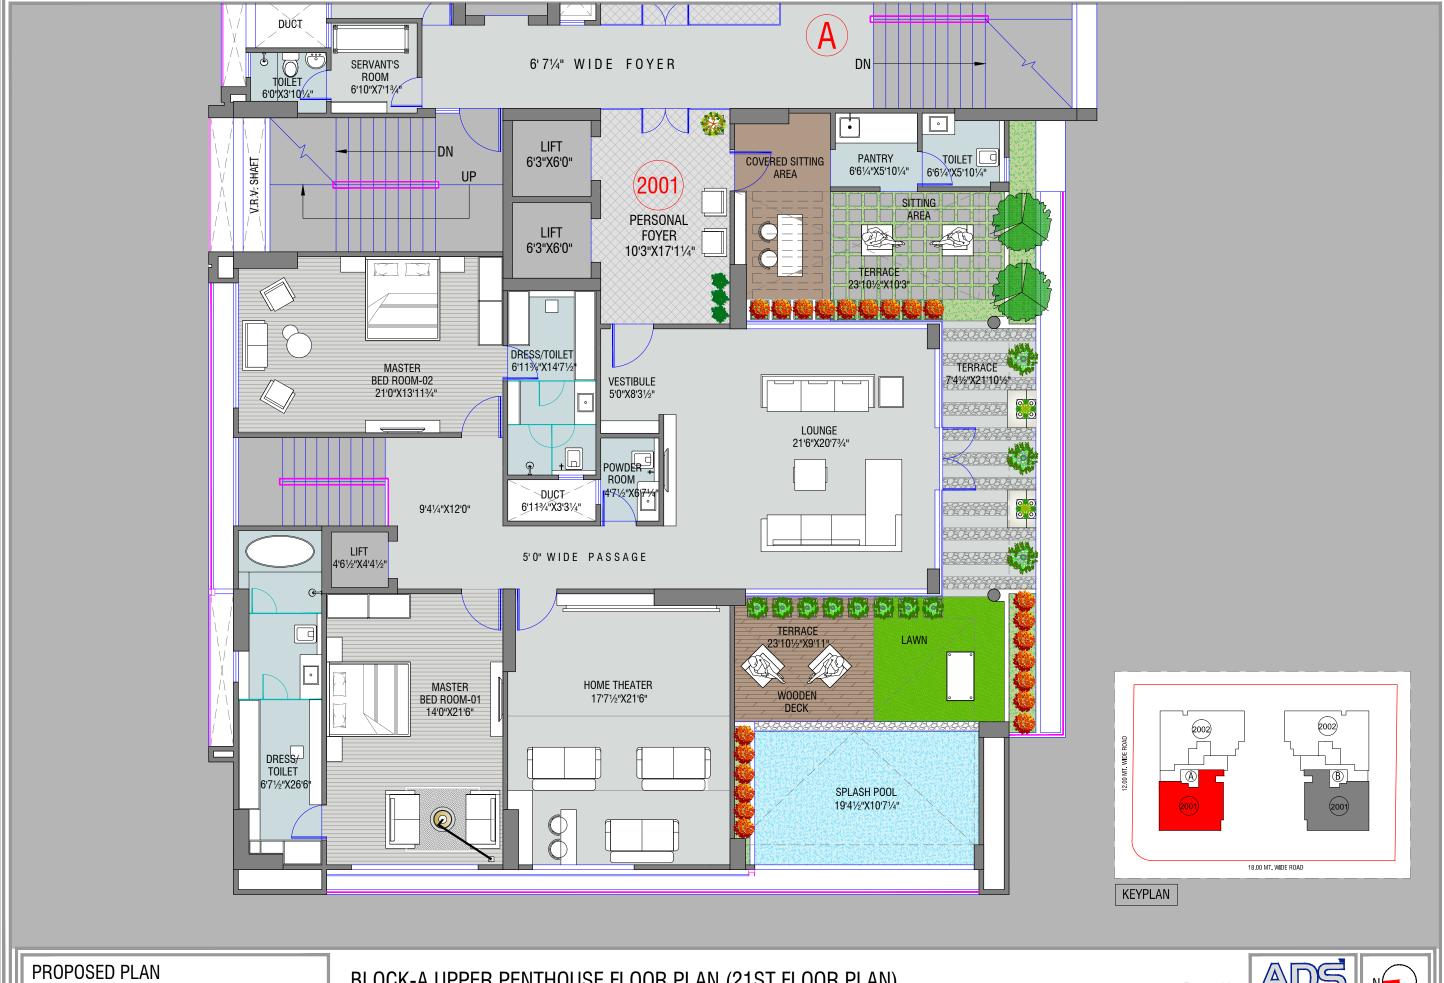

### features

- 75 meter height of a building giving an open view from all four sides.
- Exclusive of 72 Units which includes 4 limited lavish penthouses & duplex.
- 2 units per floor.
- With 5 Lifts and 2 staircases of each tower.
- Personal foyer in each apartment upto 180 sq. ft.
- 2 high speed elevators that open to the personal foyer of each wing.
- Exclusive **Service** elevators.
- Adequate spaces for residents and visitors in 4 levels of parking.
- 4 Car parking for each apartment.
- VRV packaged units of air conditioning.
- Italian marble and Royal Wooden flooring in all rooms except wet areas.
- Hansgrohe/Grohe/Duravit/Toto or equivalent bathroom fittings.
- Column less area of formal living, family living and dining room.
- High Tech Security System.
- CCTV surveillance at strategic locations.
- 3 Phase Power Connection.
- Generator Power back up for COMMON amenities.
- Pressurized Water distribution.
- Rain water harvesting.
- Heat pump & centrally hot Water system.
- DGU glazing in windows.
- Floor to floor height 10'11".
- 1. This is only a draft brochure made for the purpose of registration and not marketing. Interested Buyers may get the final copy from our office once RERA registration is awarded. This is Draft brochure and is subject to change after RERA Registration which will include the final specifications, RERA Reg. No and website details in it.
- 2. "This is not an advertisement within the meaning of RERA. This is not an offer, an invitation to offer and/or commitment of any nature. The images are for primary impreressions and for representation purpose only. This information is presented as indicative general information and no warranty is expressly or impliedly given that the completed development will comply in any degree with such artist's impression or represented images as depicted. All content relating to this project are provided solely for the purpose of information and reference. The brochure is subject to change in case of revised plan and RERA project alteration. We reserve the right to provide certain insertions of detailed layout plan pertaining to the specific unit/building/wing to the recipient. The sale is subject to terms of application form and Agreement for sale. The recipient is deemed to have been notified and agreeable to the same."