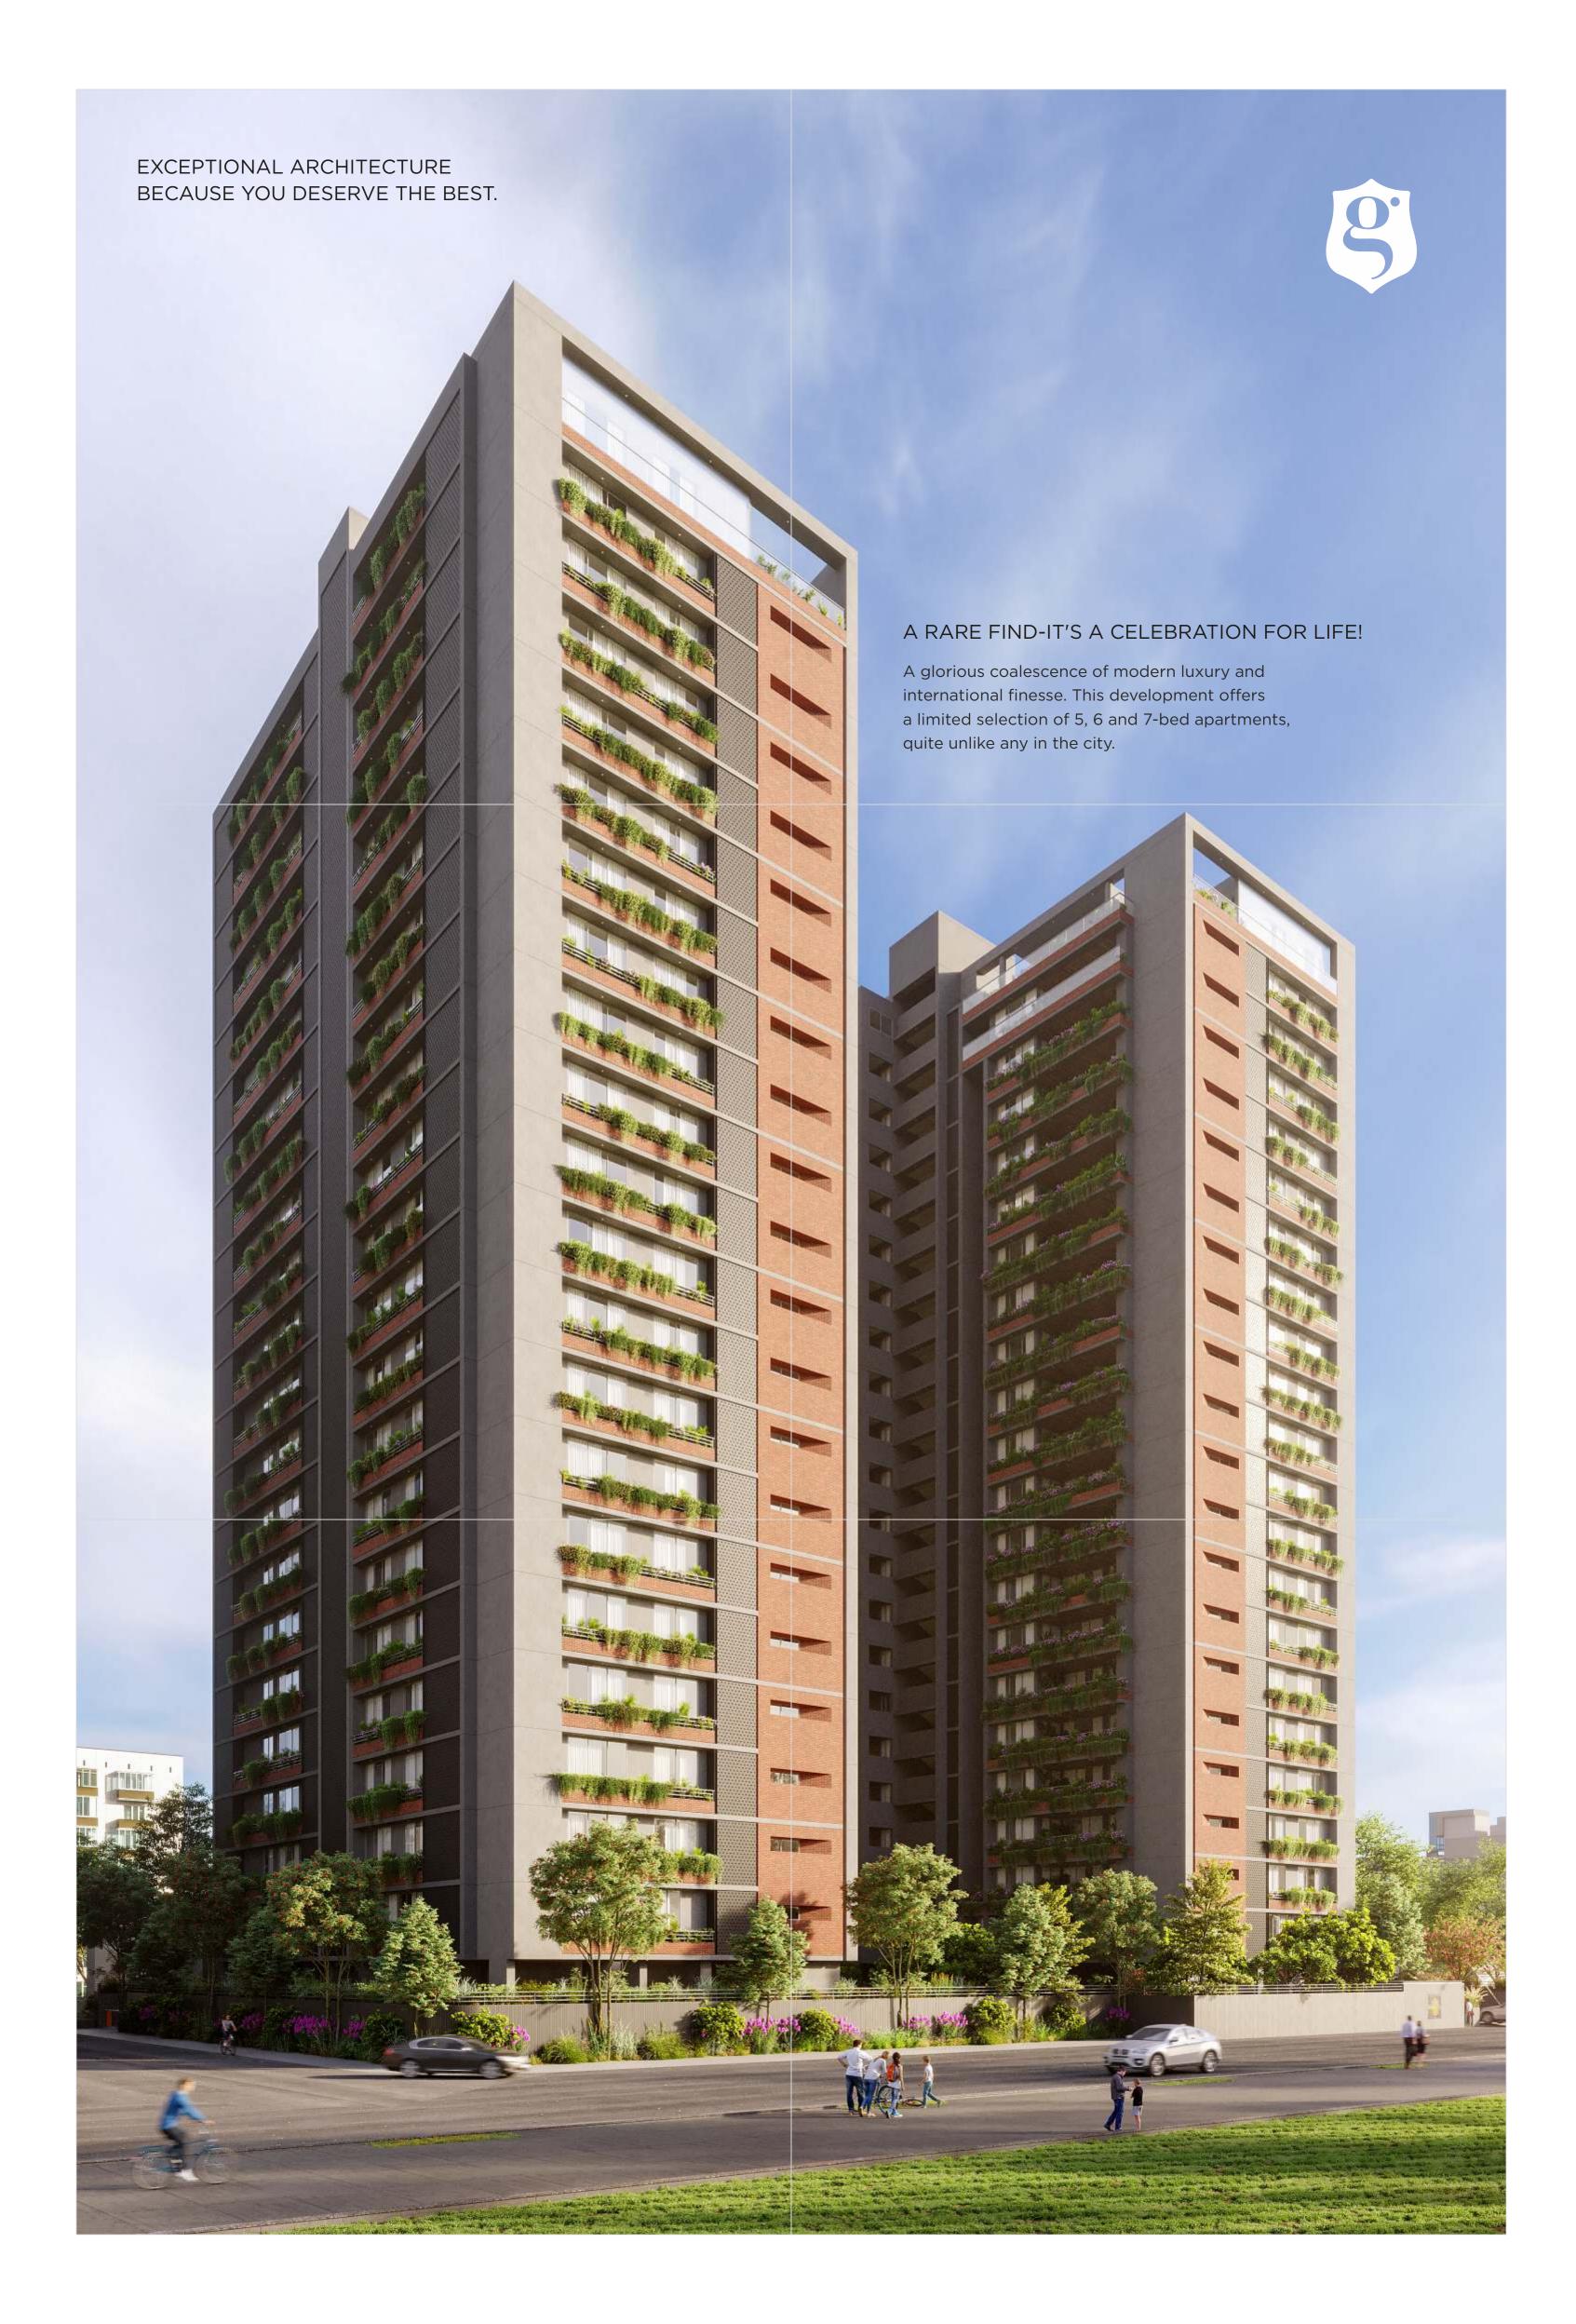

### features

- 75 meter height of a building giving an open view from all four sides.
- Exclusive of 68 units which includes 4 limited lavish penthouses & duplex.
- 2 units per floor
- With 5 lifts and 2 staircases of each tower.
- Personal foyer in each apartment upto 180 sq. ft.
- 2 high speed elevators that open to the personal foyer of each wing.
- Exclusive service elevators.
- Adequate spaces for residents and visitors in 4 levels of parking.
- 4 car parking for each apartment.
- VRV packaged units of air conditioning.
- Italian marble flooring in all rooms except wet areas.
- Hansgrohe/Grohe/Duravit/Toto or equivalent bathroom fittings.
- Column less area of formal living, family living and dining room.
- High tech security system.
- CCTV surveillance at strategic locations.
- 3 phase power connection.
- Generator power back up for common amenities.
- Pressurized water distribution.
- Rain water harvesting.
- Heat pump & centrally hot water system.
- DGU glazing in windows.
- Floor to floor height 10'11".

### features

- 75 meter height of a building giving an open view from all four sides.
- Exclusive of 72 Units which includes 4 limited lavish penthouses & duplex.
- 2 units per floor.
- With 5 Lifts and 2 staircases of each tower.
- Personal foyer in each apartment upto 180 sq. ft.
- 2 high speed elevators that open to the personal foyer of each wing.
- Exclusive **Service** elevators.
- Adequate spaces for residents and visitors in 4 levels of parking.
- 4 Car parking for each apartment.
- VRV packaged units of air conditioning.
- Italian marble and Royal Wooden flooring in all rooms except wet areas.
- Hansgrohe/Grohe/Duravit/Toto or equivalent bathroom fittings.
- Column less area of formal living, family living and dining room.
- High Tech Security System.
- CCTV surveillance at strategic locations.
- 3 Phase Power Connection.
- Generator Power back up for COMMON amenities.
- Pressurized Water distribution.
- Rain water harvesting.
- Heat pump & centrally hot Water system.
- DGU glazing in windows.
- Floor to floor height 10'11".
- 1. This is only a draft brochure made for the purpose of registration and not marketing. Interested Buyers may get the final copy from our office once RERA registration is awarded. This is Draft brochure and is subject to change after RERA Registration which will include the final specifications, RERA Reg. No and website details in it.
- 2. "This is not an advertisement within the meaning of RERA. This is not an offer, an invitation to offer and/or commitment of any nature. The images are for primary impreressions and for representation purpose only. This information is presented as indicative general information and no warranty is expressly or impliedly given that the completed development will comply in any degree with such artist's impression or represented images as depicted. All content relating to this project are provided solely for the purpose of information and reference. The brochure is subject to change in case of revised plan and RERA project alteration. We reserve the right to provide certain insertions of detailed layout plan pertaining to the specific unit/building/wing to the recipient. The sale is subject to terms of application form and Agreement for sale. The recipient is deemed to have been notified and agreeable to the same."