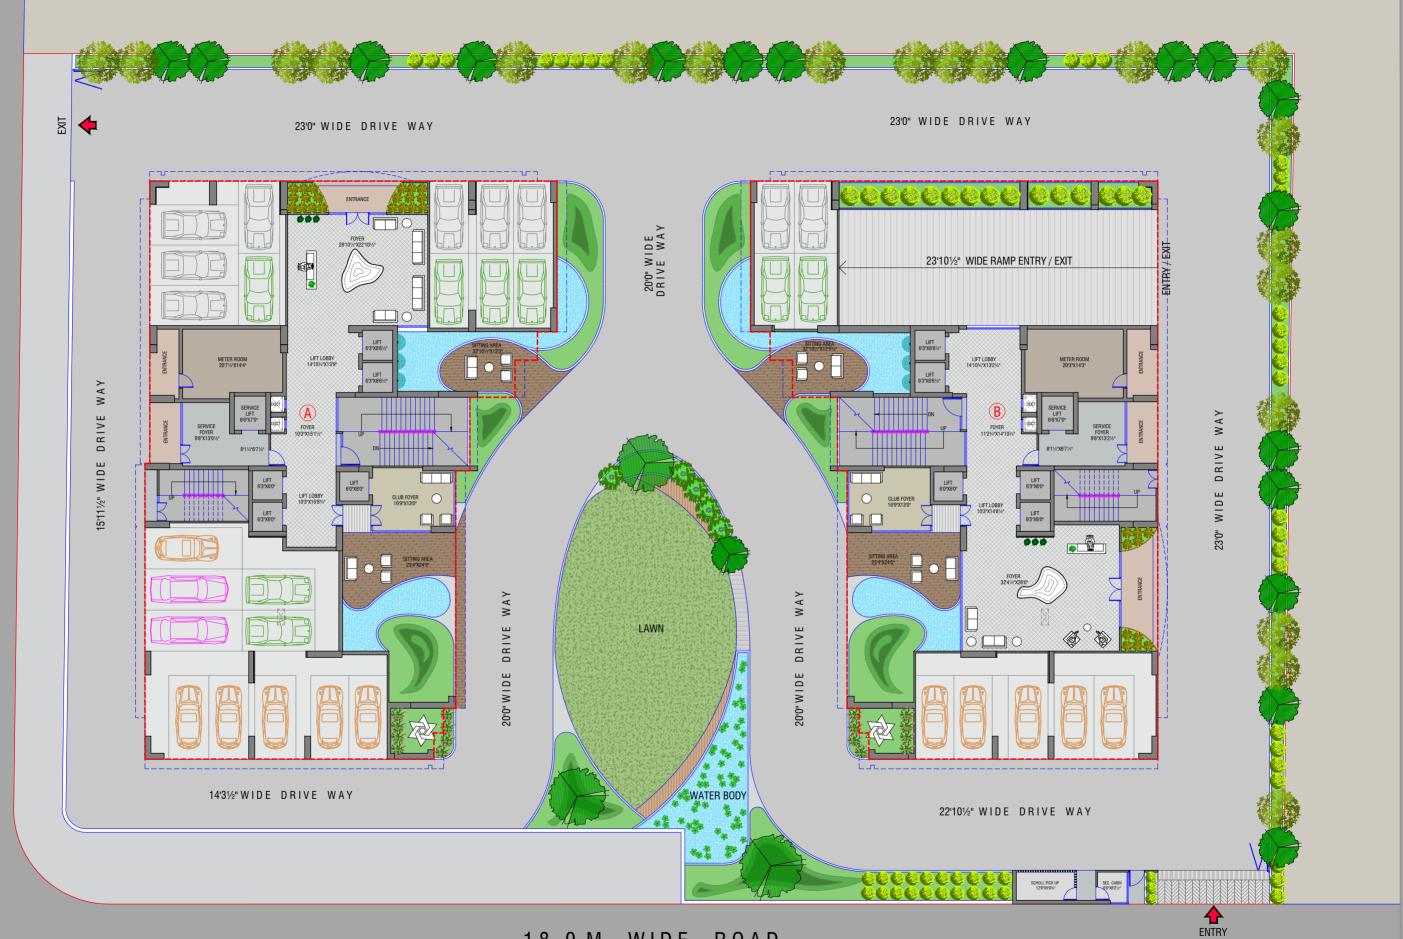

### amenities

- Centrally air-conditioned club house.
- Indoor games and play area.
- Welcoming entrance.
- A multipurpose hall inside the property for hosting everything worth celebrating.
- Lounge with ample sittings and well stocked library.
- Indoor swimming pool with kids pool.
- Spa with steam sauna & massage room.
- Pleasant sit outs.
- Children play Area.
- A fully equipped gymnasium with aerobics hall.
- Life like visual and sound experiencing cinematic home theater.
- Toddler's area.
- Stress relieving Jacuzzi.

#### WELCOME TO A CHOSEN WORLD FOR YOU!

Construction to be done by HITECH

Landscaping and Interiors to be done by NILESH KAVA

Architect
MOHIT GAJJAR

Structure Engineer
DUCON

Your modern haven rises over lush foliage. Everything here comes together perfectly to give you the richness of your persona that you've always wanted.