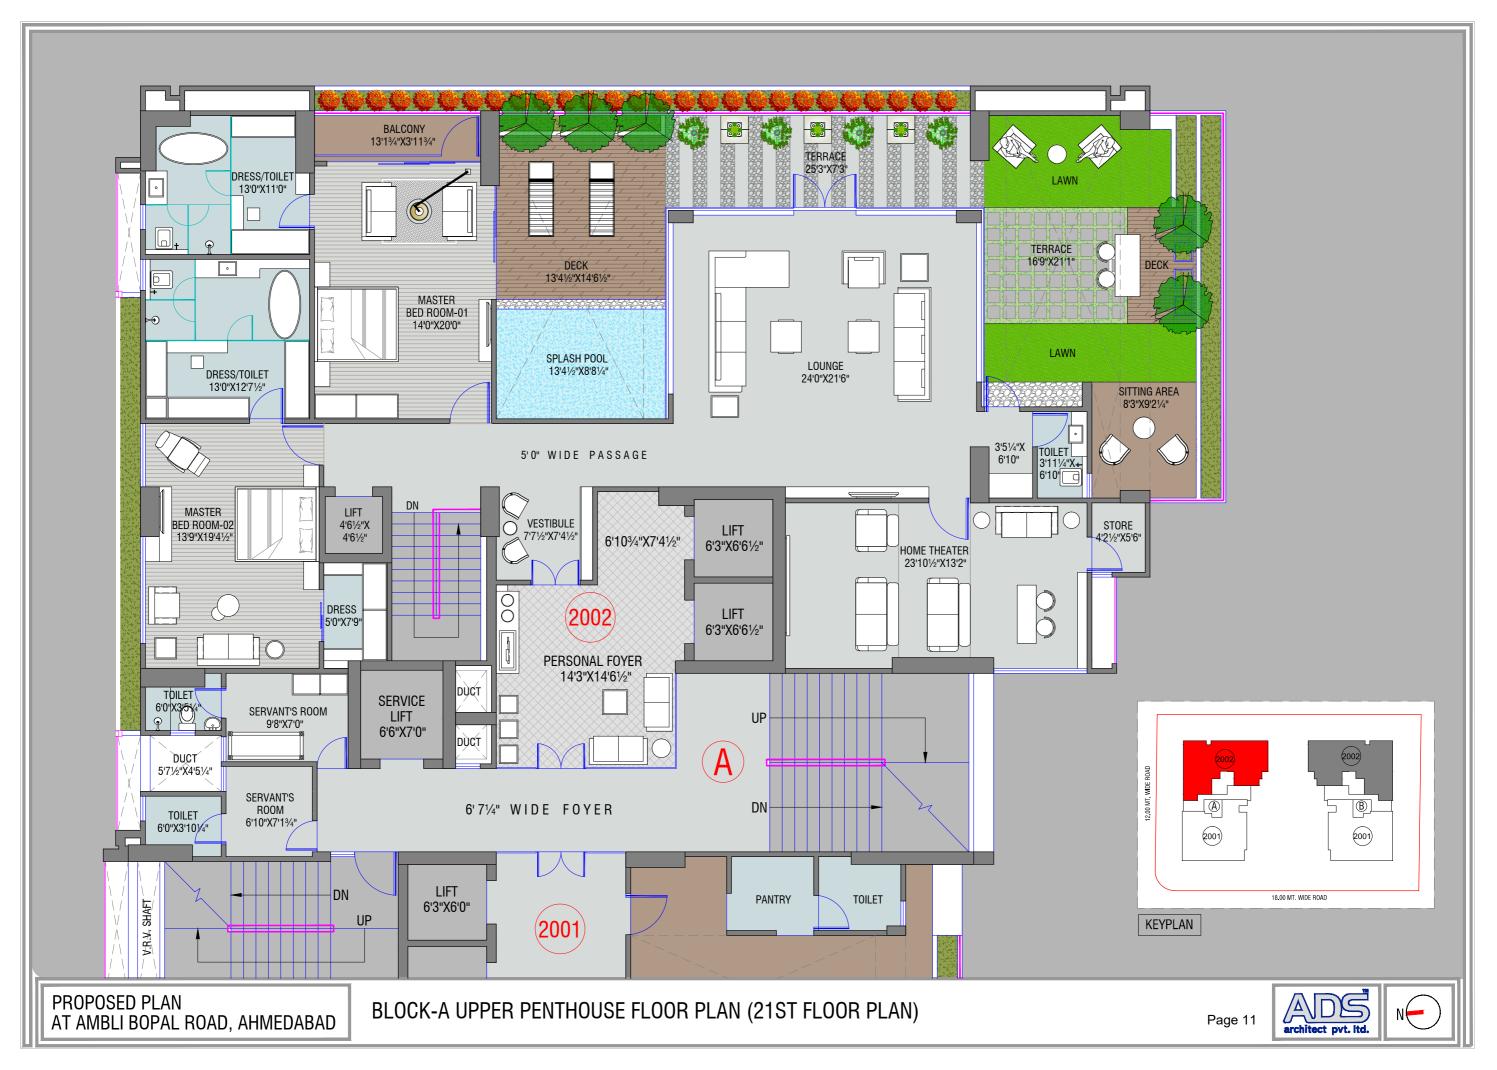

### features

- 75 meter height of a building giving an open view from all four sides.
- Exclusive of 68 units which includes 4 limited lavish penthouses & duplex.
- 2 units per floor
- With 5 lifts and 2 staircases of each tower.
- Personal foyer in each apartment upto 180 sq. ft.
- 2 high speed elevators that open to the personal foyer of each wing.
- Exclusive service elevators.
- Adequate spaces for residents and visitors in 4 levels of parking.
- 4 car parking for each apartment.
- VRV packaged units of air conditioning.
- Italian marble flooring in all rooms except wet areas.
- Hansgrohe/Grohe/Duravit/Toto or equivalent bathroom fittings.
- Column less area of formal living, family living and dining room.
- High tech security system.
- CCTV surveillance at strategic locations.
- 3 phase power connection.
- Generator power back up for common amenities.
- Pressurized water distribution.
- Rain water harvesting.
- Heat pump & centrally hot water system.
- DGU glazing in windows.
- Floor to floor height 10'11".