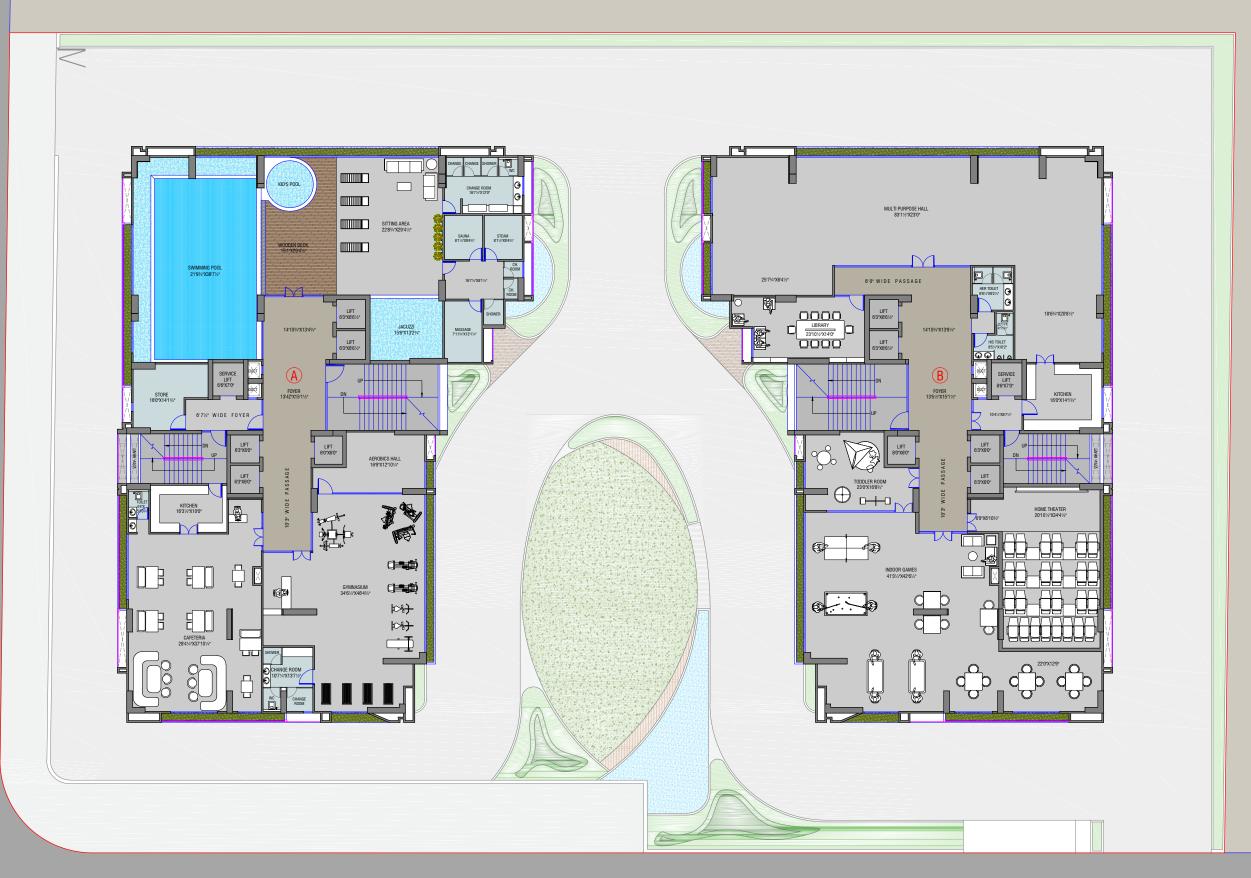

### amenities

- Centrally air-conditioned club house.
- Indoor games and play area.
- Welcoming entrance.
- A multipurpose hall inside the property for hosting everything worth celebrating.
- Lounge with ample sittings and well stocked library.
- Indoor swimming pool with kids pool.
- Spa with steam sauna & massage room.
- Pleasant sit outs.
- Children play Area.
- A fully equipped gymnasium with aerobics hall.
- Life like visual and sound experiencing cinematic home theater.
- Toddler's area.
- Stress relieving Jacuzzi.

### amenities