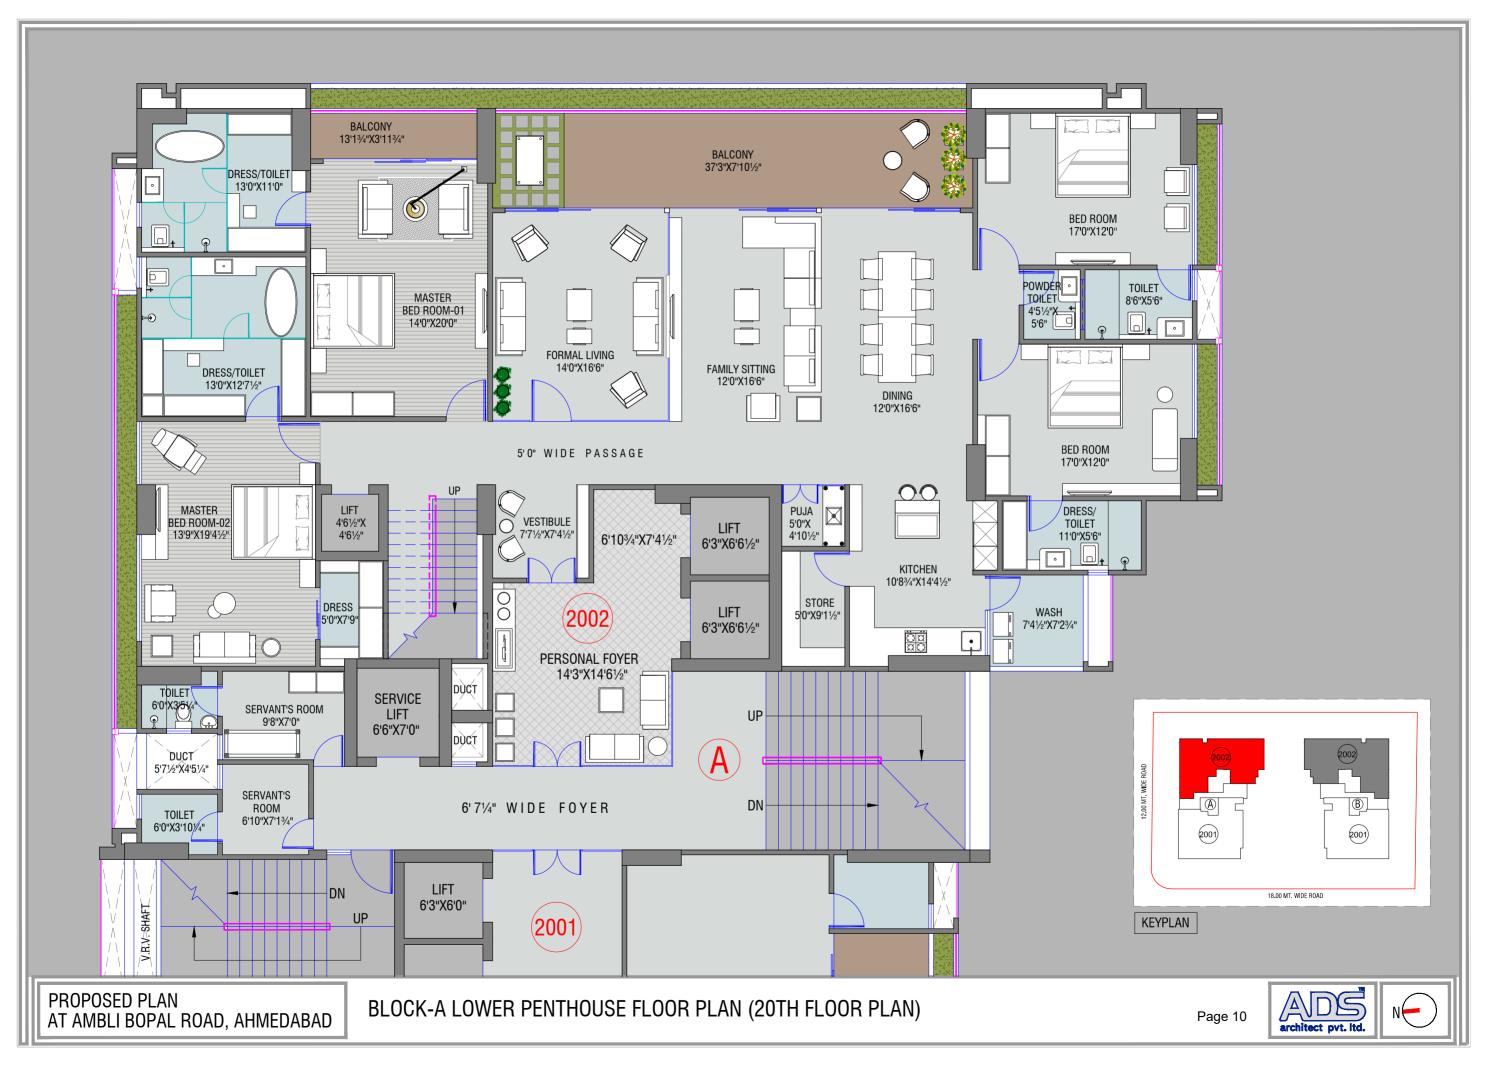

### features

- 75 meter height of a building giving an open view from all four sides.
- Exclusive of 68 units which includes 4 limited lavish penthouses & duplex.
- 2 units per floor
- With 5 lifts and 2 staircases of each tower.
- Personal foyer in each apartment upto 180 sq. ft.
- 2 high speed elevators that open to the personal foyer of each wing.
- Exclusive service elevators.
- Adequate spaces for residents and visitors in 4 levels of parking.
- 4 car parking for each apartment.
- VRV packaged units of air conditioning.
- Italian marble flooring in all rooms except wet areas.
- Hansgrohe/Grohe/Duravit/Toto or equivalent bathroom fittings.
- Column less area of formal living, family living and dining room.
- High tech security system.
- CCTV surveillance at strategic locations.
- 3 phase power connection.
- Generator power back up for common amenities.
- Pressurized water distribution.
- Rain water harvesting.
- Heat pump & centrally hot water system.
- DGU glazing in windows.
- Floor to floor height 10'11".