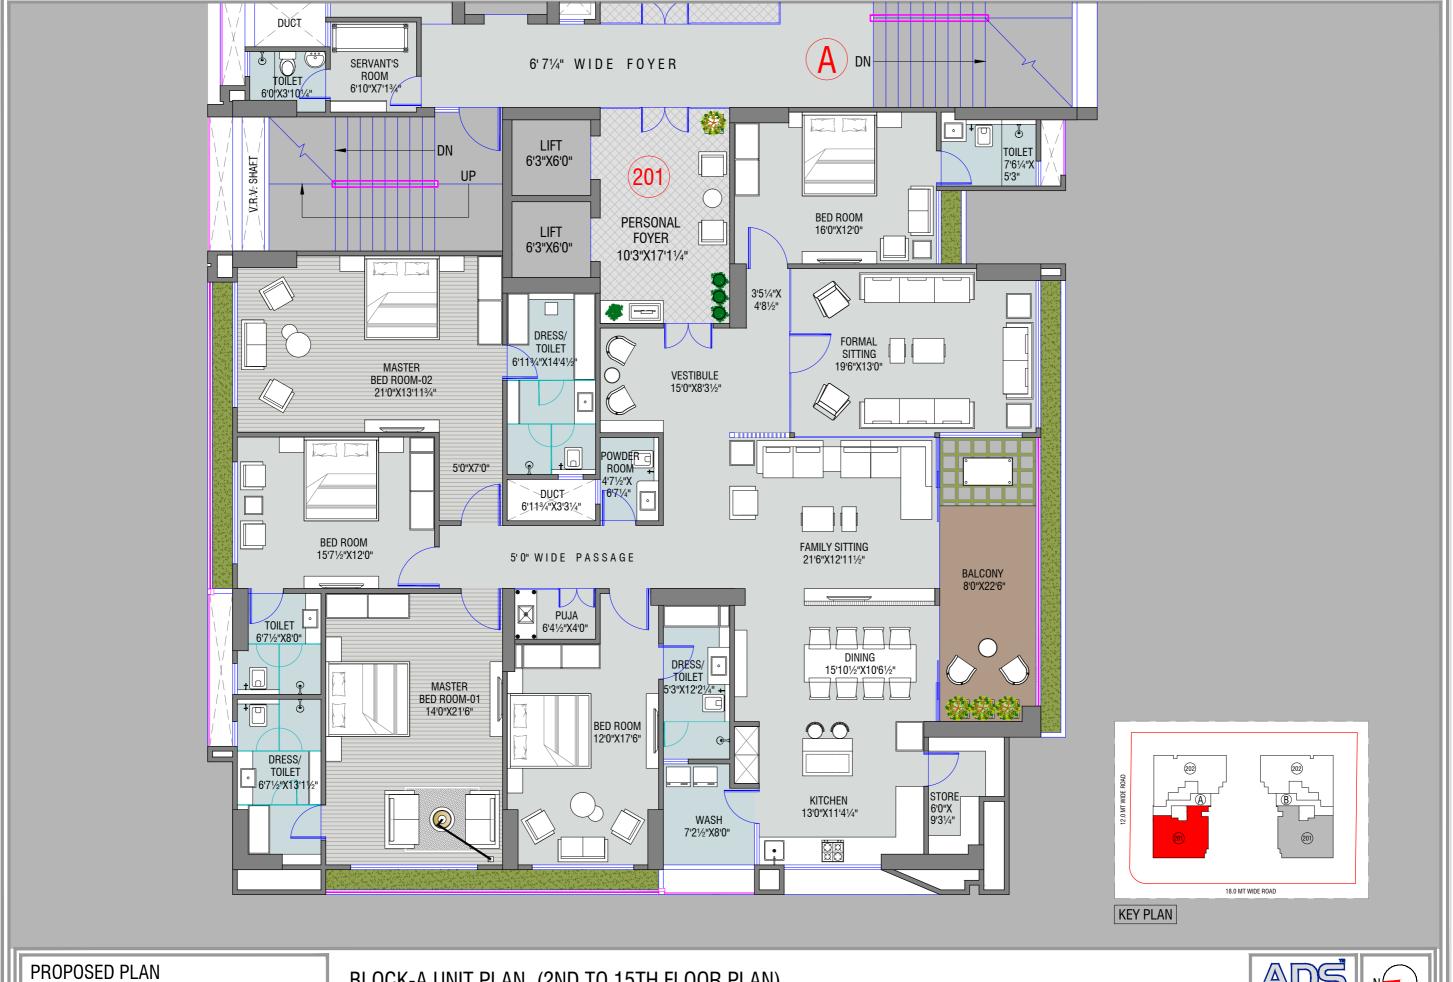

### features

- 75 meter height of a building giving an open view from all four sides.
- Exclusive of 68 units which includes 4 limited lavish penthouses & duplex.
- 2 units per floor
- With 5 lifts and 2 staircases of each tower.
- Personal foyer in each apartment upto 180 sq. ft.
- 2 high speed elevators that open to the personal foyer of each wing.
- Exclusive service elevators.
- Adequate spaces for residents and visitors in 4 levels of parking.
- 4 car parking for each apartment.
- VRV packaged units of air conditioning.
- Italian marble flooring in all rooms except wet areas.
- Hansgrohe/Grohe/Duravit/Toto or equivalent bathroom fittings.
- Column less area of formal living, family living and dining room.
- High tech security system.
- CCTV surveillance at strategic locations.
- 3 phase power connection.
- Generator power back up for common amenities.
- Pressurized water distribution.
- Rain water harvesting.
- Heat pump & centrally hot water system.
- DGU glazing in windows.
- Floor to floor height 10'11".

### features

- 75 meter height of a building giving an open view from all four sides.
- Exclusive of 72 Units which includes 4 limited lavish penthouses & duplex.
- 2 units per floor.
- With 5 Lifts and 2 staircases of each tower.
- Personal foyer in each apartment upto 180 sq. ft.
- 2 high speed elevators that open to the personal foyer of each wing.
- Exclusive **Service** elevators.
- Adequate spaces for residents and visitors in 4 levels of parking.
- 4 Car parking for each apartment.
- VRV packaged units of air conditioning.
- Italian marble and Royal Wooden flooring in all rooms except wet areas.
- Hansgrohe/Grohe/Duravit/Toto or equivalent bathroom fittings.
- Column less area of formal living, family living and dining room.
- High Tech Security System.
- CCTV surveillance at strategic locations.
- 3 Phase Power Connection.
- Generator Power back up for COMMON amenities.
- Pressurized Water distribution.
- Rain water harvesting.
- Heat pump & centrally hot Water system.
- DGU glazing in windows.
- Floor to floor height 10'11".
- 1. This is only a draft brochure made for the purpose of registration and not marketing. Interested Buyers may get the final copy from our office once RERA registration is awarded. This is Draft brochure and is subject to change after RERA Registration which will include the final specifications, RERA Reg. No and website details in it.
- 2. "This is not an advertisement within the meaning of RERA. This is not an offer, an invitation to offer and/or commitment of any nature. The images are for primary impreressions and for representation purpose only. This information is presented as indicative general information and no warranty is expressly or impliedly given that the completed development will comply in any degree with such artist's impression or represented images as depicted. All content relating to this project are provided solely for the purpose of information and reference. The brochure is subject to change in case of revised plan and RERA project alteration. We reserve the right to provide certain insertions of detailed layout plan pertaining to the specific unit/building/wing to the recipient. The sale is subject to terms of application form and Agreement for sale. The recipient is deemed to have been notified and agreeable to the same."