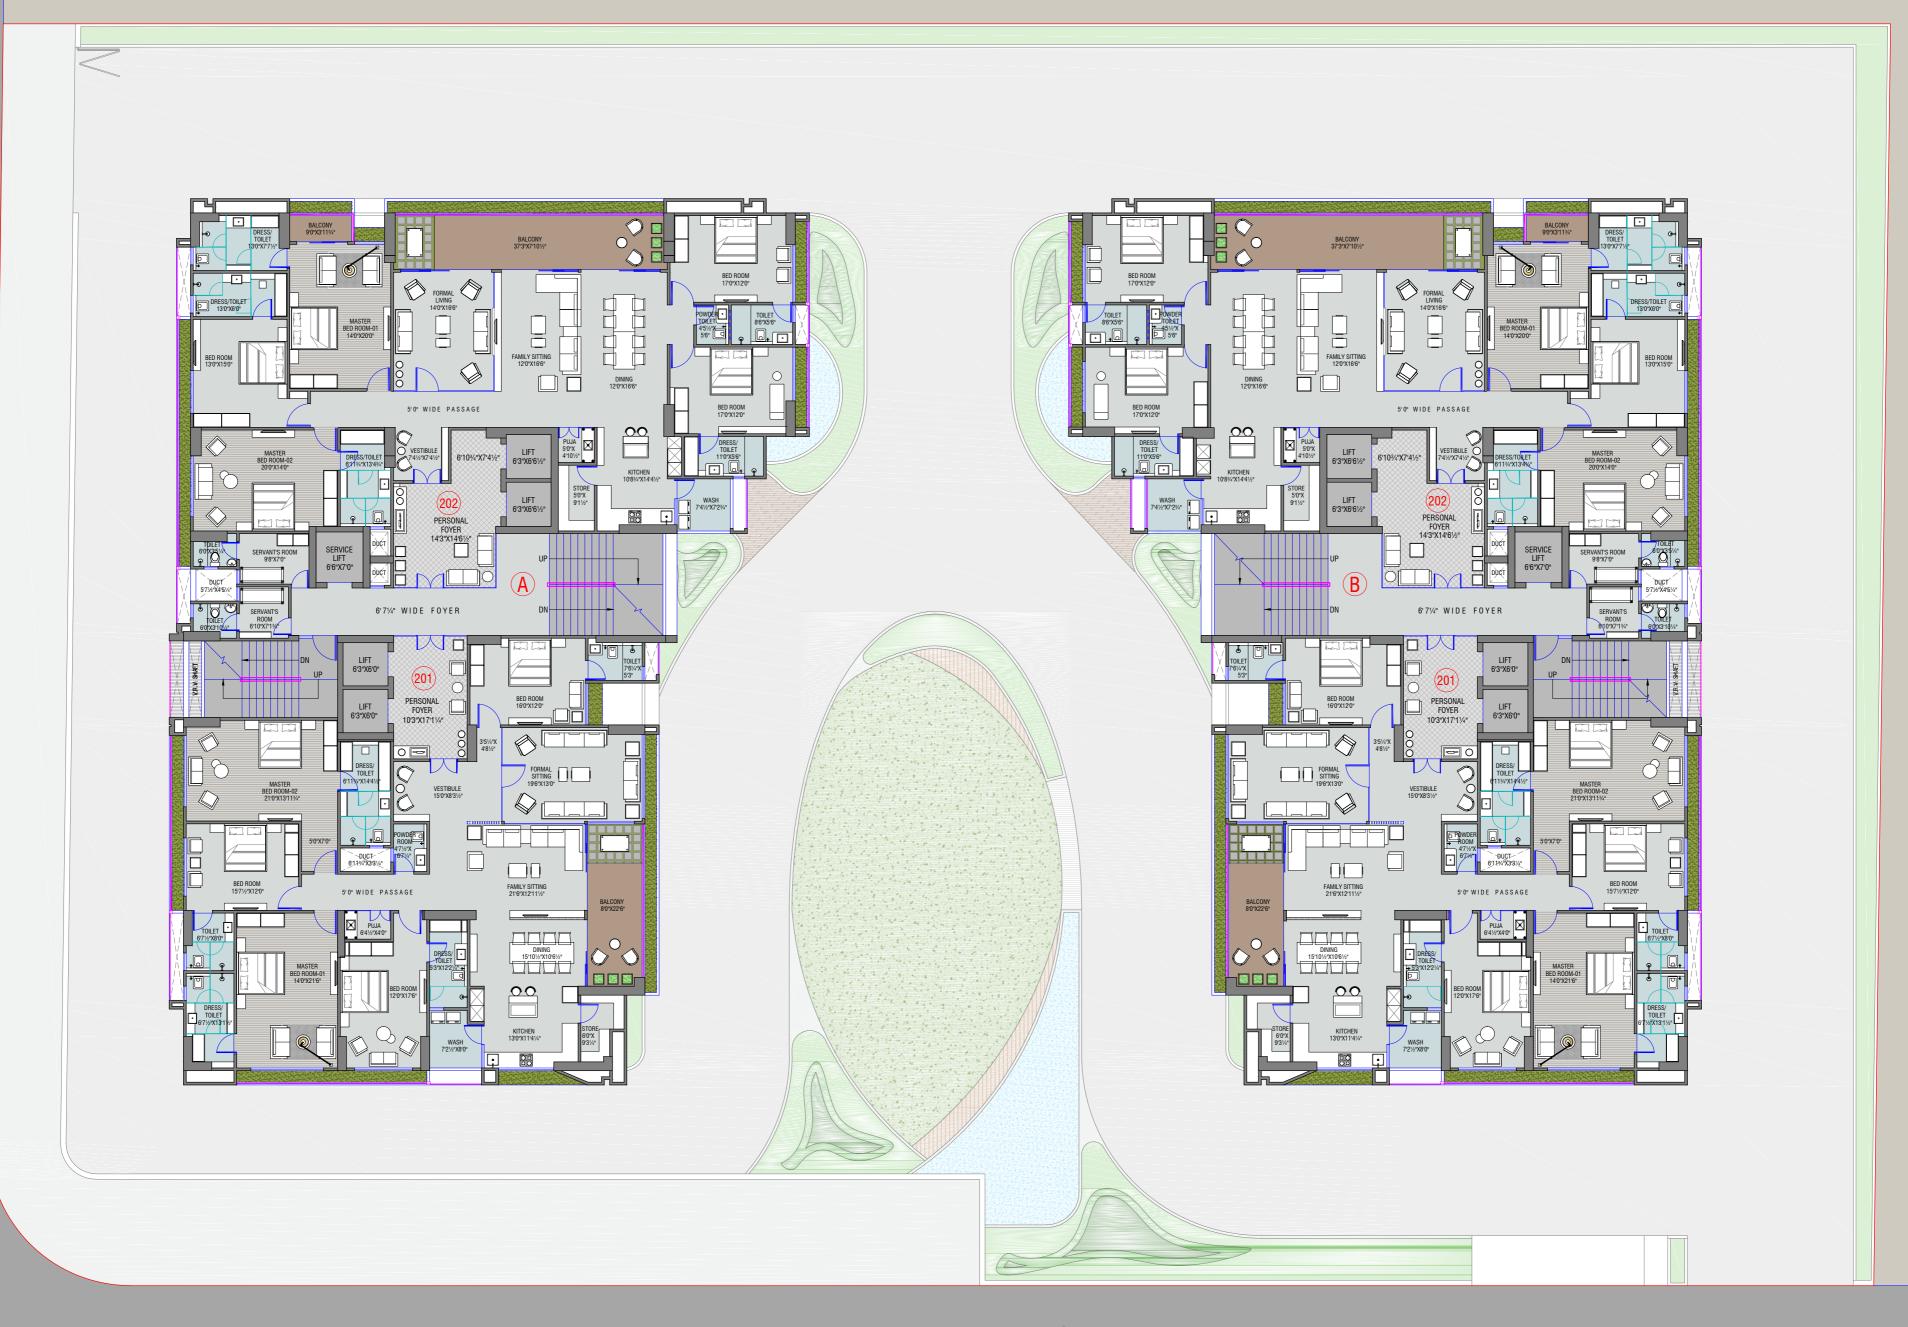

### features

- 75 meter height of a building giving an open view from all four sides.
- Exclusive of 68 units which includes 4 limited lavish penthouses & duplex.
- 2 units per floor
- With 5 lifts and 2 staircases of each tower.
- Personal foyer in each apartment upto 180 sq. ft.
- 2 high speed elevators that open to the personal foyer of each wing.
- Exclusive service elevators.
- Adequate spaces for residents and visitors in 4 levels of parking.
- 4 car parking for each apartment.
- VRV packaged units of air conditioning.
- Italian marble flooring in all rooms except wet areas.
- Hansgrohe/Grohe/Duravit/Toto or equivalent bathroom fittings.
- Column less area of formal living, family living and dining room.
- High tech security system.
- CCTV surveillance at strategic locations.
- 3 phase power connection.
- Generator power back up for common amenities.
- Pressurized water distribution.
- Rain water harvesting.
- Heat pump & centrally hot water system.
- DGU glazing in windows.
- Floor to floor height 10'11".

### features

- 75 meter height of a building giving an open view from all four sides.
- Exclusive of 72 Units which includes 4 limited lavish penthouses & duplex.
- 2 units per floor.
- With 5 Lifts and 2 staircases of each tower.
- Personal foyer in each apartment upto 180 sq. ft.
- 2 high speed elevators that open to the personal foyer of each wing.
- Exclusive **Service** elevators.
- Adequate spaces for residents and visitors in 4 levels of parking.
- 4 Car parking for each apartment.
- VRV packaged units of air conditioning.
- Italian marble and Royal Wooden flooring in all rooms except wet areas.
- Hansgrohe/Grohe/Duravit/Toto or equivalent bathroom fittings.
- Column less area of formal living, family living and dining room.
- High Tech Security System.
- CCTV surveillance at strategic locations.
- 3 Phase Power Connection.
- Generator Power back up for COMMON amenities.
- Pressurized Water distribution.
- Rain water harvesting.
- Heat pump & centrally hot Water system.
- DGU glazing in windows.
- Floor to floor height 10'11".
- 1. This is only a draft brochure made for the purpose of registration and not marketing. Interested Buyers may get the final copy from our office once RERA registration is awarded. This is Draft brochure and is subject to change after RERA Registration which will include the final specifications, RERA Reg. No and website details in it.
- 2. "This is not an advertisement within the meaning of RERA. This is not an offer, an invitation to offer and/or commitment of any nature. The images are for primary impreressions and for representation purpose only. This information is presented as indicative general information and no warranty is expressly or impliedly given that the completed development will comply in any degree with such artist's impression or represented images as depicted. All content relating to this project are provided solely for the purpose of information and reference. The brochure is subject to change in case of revised plan and RERA project alteration. We reserve the right to provide certain insertions of detailed layout plan pertaining to the specific unit/building/wing to the recipient. The sale is subject to terms of application form and Agreement for sale. The recipient is deemed to have been notified and agreeable to the same."