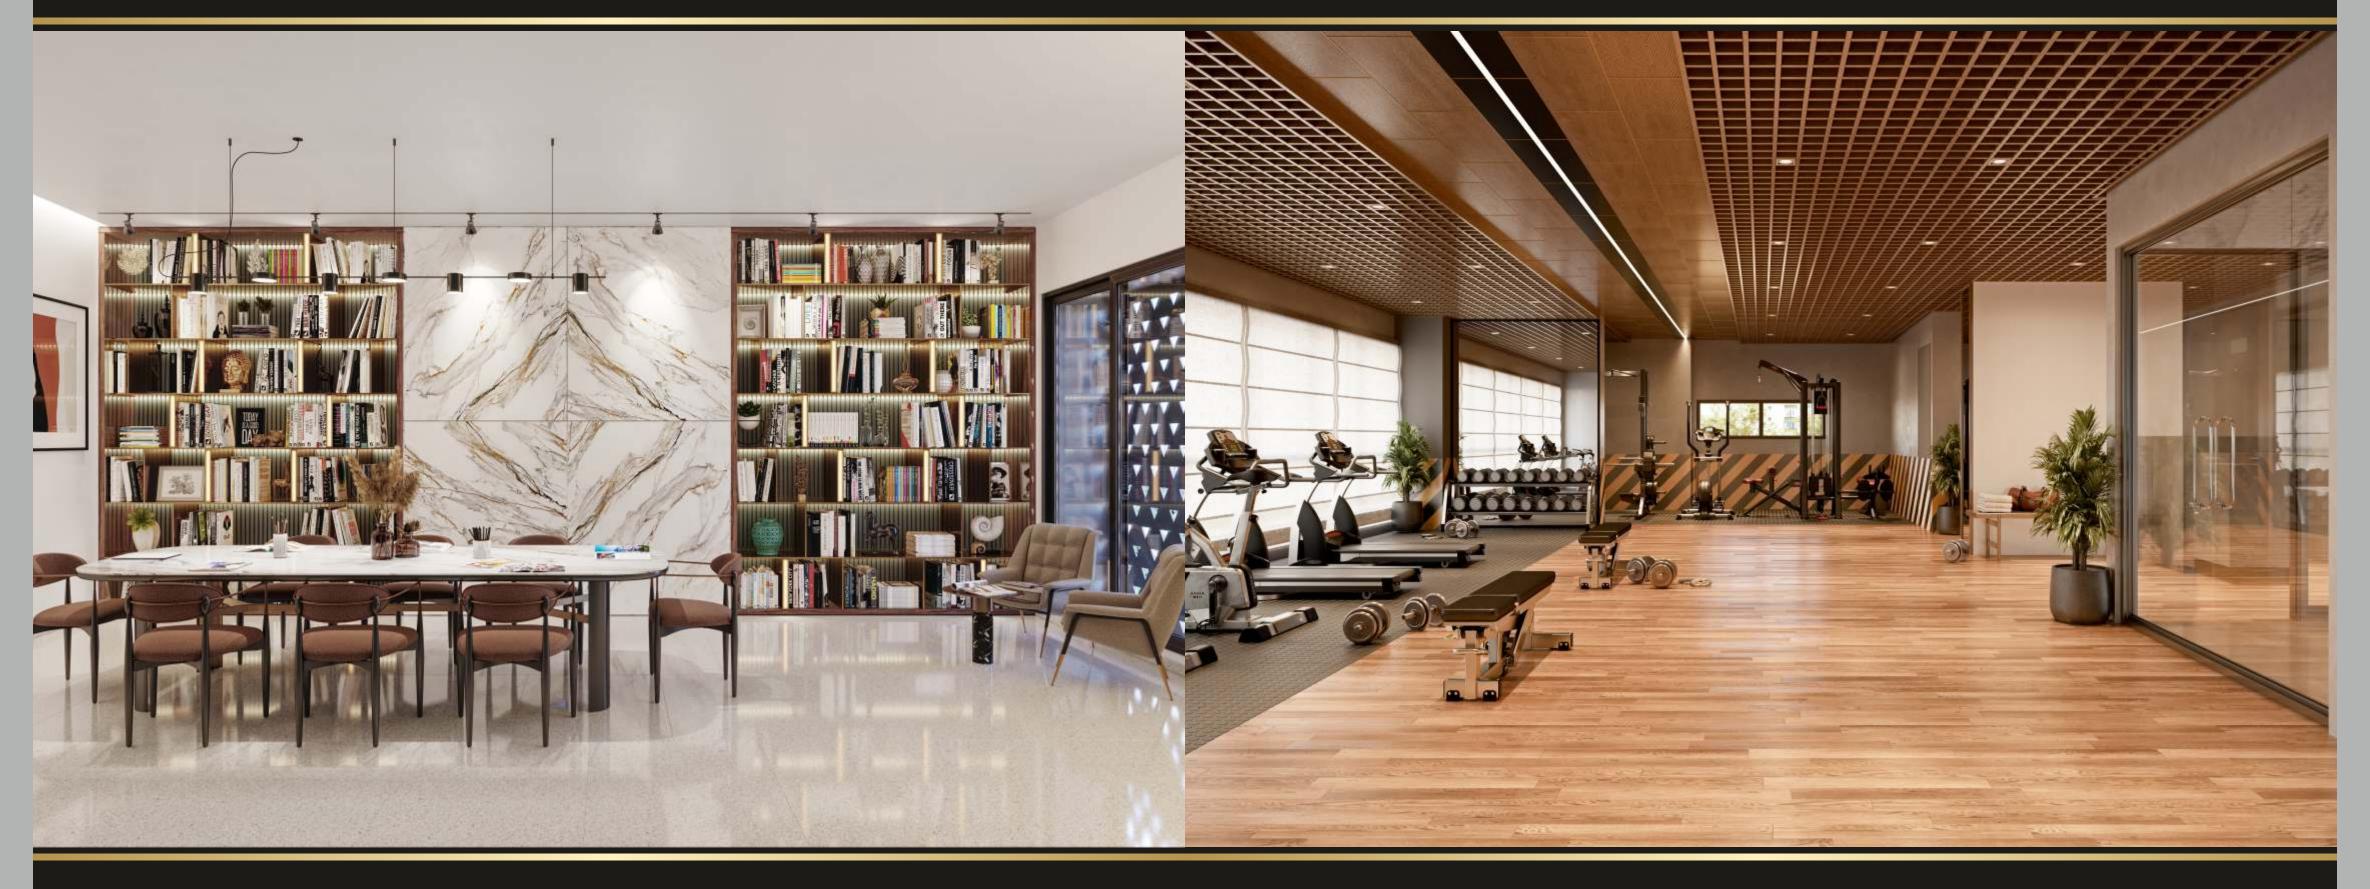

### amenities

- Centrally air-conditioned club house.
- Indoor games and play area.
- Welcoming entrance.
- A multipurpose hall inside the property for hosting everything worth celebrating.
- Lounge with ample sittings and well stocked library.
- Indoor swimming pool with kids pool.
- Spa with steam sauna & massage room.
- Pleasant sit outs.
- Children play Area.
- A fully equipped gymnasium with aerobics hall.
- Life like visual and sound experiencing cinematic home theater.
- Toddler's area.
- Stress relieving Jacuzzi.

## library

# gymnasium

Rich atheneum with expansive views across a glass facade takes your reading experiences to the next level.

Fitness regimes at exclusive spaces are always invigorating.