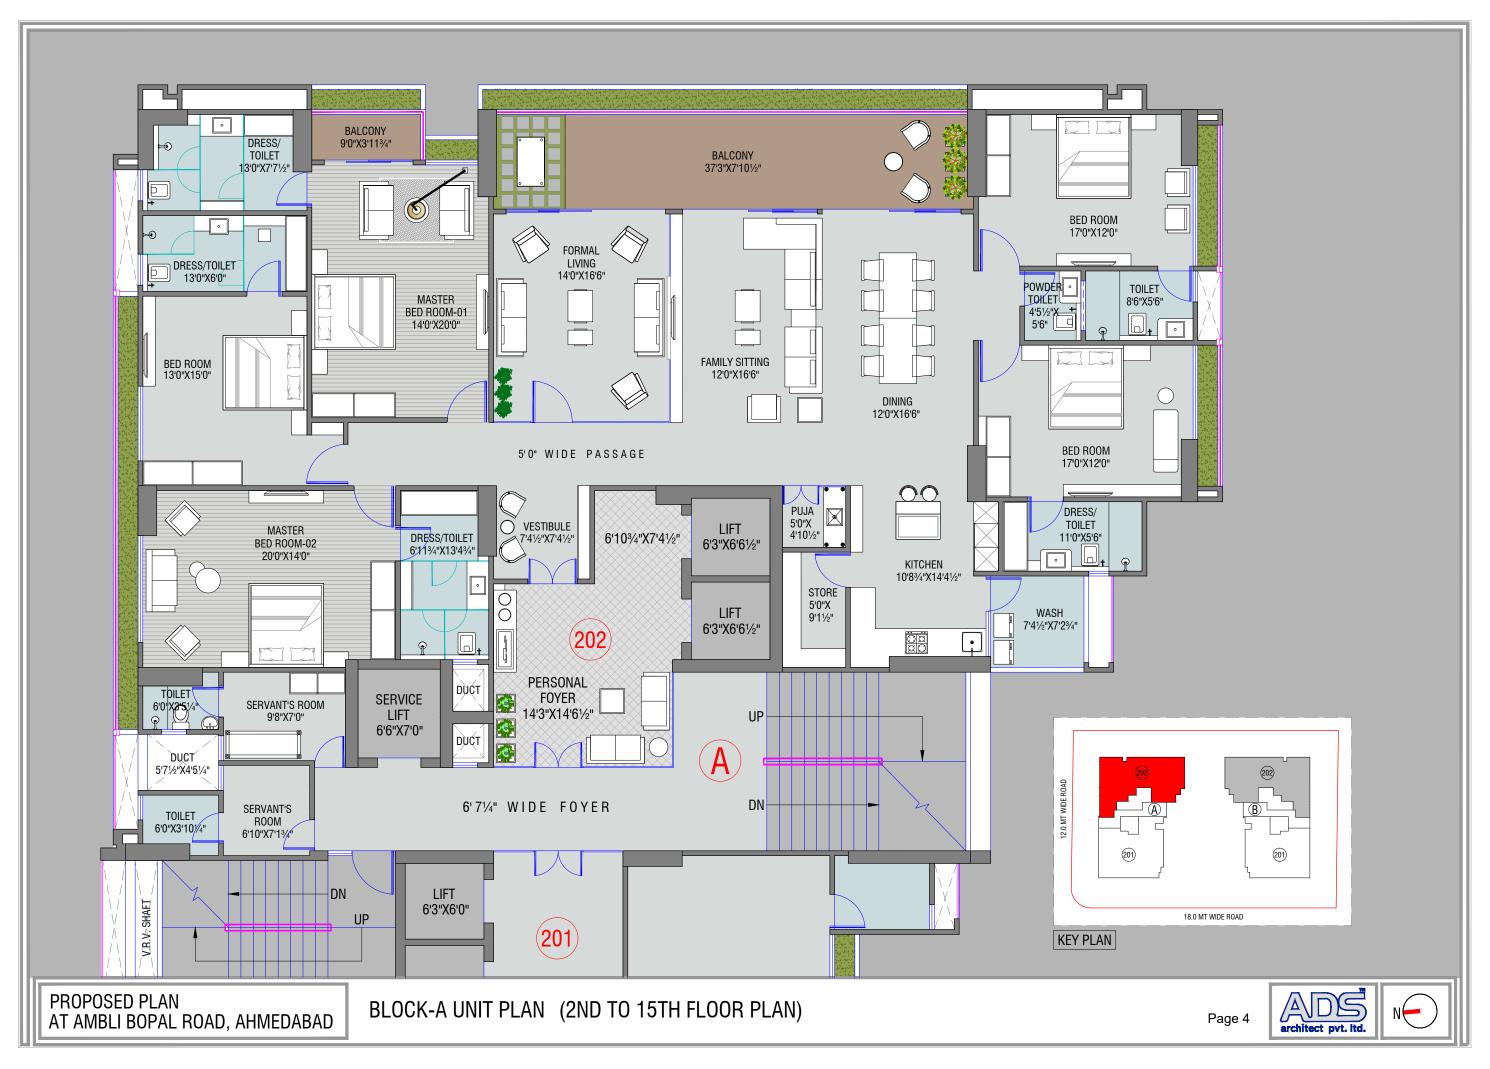

### features

- 75 meter height of a building giving an open view from all four sides.
- Exclusive of 68 units which includes 4 limited lavish penthouses & duplex.
- 2 units per floor
- With 5 lifts and 2 staircases of each tower.
- Personal foyer in each apartment upto 180 sq. ft.
- 2 high speed elevators that open to the personal foyer of each wing.
- Exclusive service elevators.
- Adequate spaces for residents and visitors in 4 levels of parking.
- 4 car parking for each apartment.
- VRV packaged units of air conditioning.
- Italian marble flooring in all rooms except wet areas.
- Hansgrohe/Grohe/Duravit/Toto or equivalent bathroom fittings.
- Column less area of formal living, family living and dining room.
- High tech security system.
- CCTV surveillance at strategic locations.
- 3 phase power connection.
- Generator power back up for common amenities.
- Pressurized water distribution.
- Rain water harvesting.
- Heat pump & centrally hot water system.
- DGU glazing in windows.
- Floor to floor height 10'11".

### features

- 75 meter height of a building giving an open view from all four sides.
- Exclusive of 72 Units which includes 4 limited lavish penthouses & duplex.
- 2 units per floor.
- With 5 Lifts and 2 staircases of each tower.
- Personal foyer in each apartment upto 180 sq. ft.
- 2 high speed elevators that open to the personal foyer of each wing.
- Exclusive **Service** elevators.
- Adequate spaces for residents and visitors in 4 levels of parking.
- 4 Car parking for each apartment.
- VRV packaged units of air conditioning.
- Italian marble and Royal Wooden flooring in all rooms except wet areas.
- Hansgrohe/Grohe/Duravit/Toto or equivalent bathroom fittings.
- Column less area of formal living, family living and dining room.
- High Tech Security System.
- CCTV surveillance at strategic locations.
- 3 Phase Power Connection.
- Generator Power back up for COMMON amenities.
- Pressurized Water distribution.
- Rain water harvesting.
- Heat pump & centrally hot Water system.
- DGU glazing in windows.
- Floor to floor height 10'11".
- 1. This is only a draft brochure made for the purpose of registration and not marketing. Interested Buyers may get the final copy from our office once RERA registration is awarded. This is Draft brochure and is subject to change after RERA Registration which will include the final specifications, RERA Reg. No and website details in it.
- 2. "This is not an advertisement within the meaning of RERA. This is not an offer, an invitation to offer and/or commitment of any nature. The images are for primary impreressions and for representation purpose only. This information is presented as indicative general information and no warranty is expressly or impliedly given that the completed development will comply in any degree with such artist's impression or represented images as depicted. All content relating to this project are provided solely for the purpose of information and reference. The brochure is subject to change in case of revised plan and RERA project alteration. We reserve the right to provide certain insertions of detailed layout plan pertaining to the specific unit/building/wing to the recipient. The sale is subject to terms of application form and Agreement for sale. The recipient is deemed to have been notified and agreeable to the same."