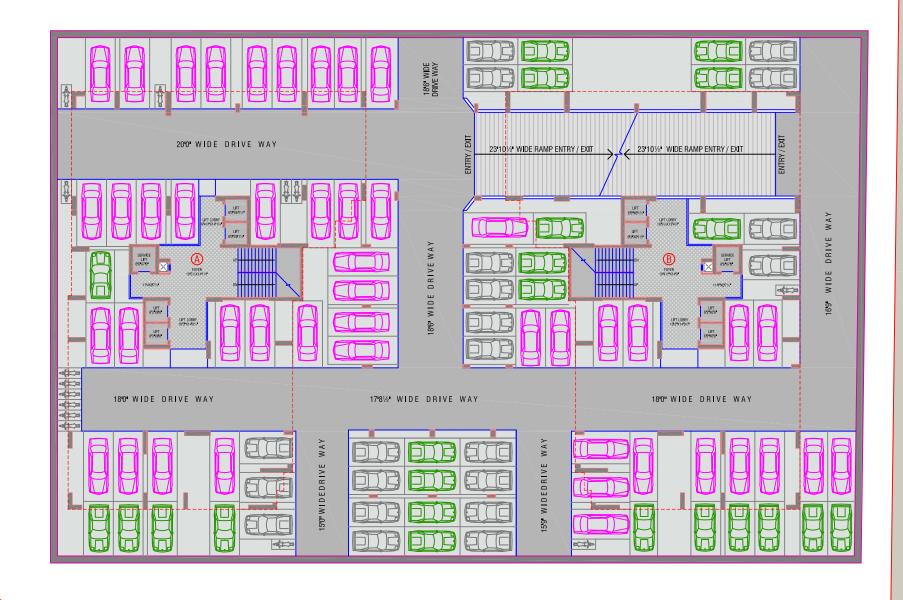

### features

- 75 meter height of a building giving an open view from all four sides.
- Exclusive of 72 Units which includes 4 limited lavish penthouses & duplex.
- 2 units per floor.
- With 5 Lifts and 2 staircases of each tower.
- Personal foyer in each apartment upto 180 sq. ft.
- 2 high speed elevators that open to the personal foyer of each wing.
- Exclusive **Service** elevators.
- Adequate spaces for residents and visitors in 4 levels of parking.
- 4 Car parking for each apartment.
- VRV packaged units of air conditioning.
- Italian marble and Royal Wooden flooring in all rooms except wet areas.
- Hansgrohe/Grohe/Duravit/Toto or equivalent bathroom fittings.
- Column less area of formal living, family living and dining room.
- High Tech Security System.
- CCTV surveillance at strategic locations.
- 3 Phase Power Connection.
- Generator Power back up for COMMON amenities.
- Pressurized Water distribution.
- Rain water harvesting.
- Heat pump & centrally hot Water system.
- DGU glazing in windows.
- Floor to floor height 10'11".
- 1. This is only a draft brochure made for the purpose of registration and not marketing. Interested Buyers may get the final copy from our office once RERA registration is awarded. This is Draft brochure and is subject to change after RERA Registration which will include the final specifications, RERA Reg. No and website details in it.
- 2. "This is not an advertisement within the meaning of RERA. This is not an offer, an invitation to offer and/or commitment of any nature. The images are for primary impreressions and for representation purpose only. This information is presented as indicative general information and no warranty is expressly or impliedly given that the completed development will comply in any degree with such artist's impression or represented images as depicted. All content relating to this project are provided solely for the purpose of information and reference. The brochure is subject to change in case of revised plan and RERA project alteration. We reserve the right to provide certain insertions of detailed layout plan pertaining to the specific unit/building/wing to the recipient. The sale is subject to terms of application form and Agreement for sale. The recipient is deemed to have been notified and agreeable to the same."