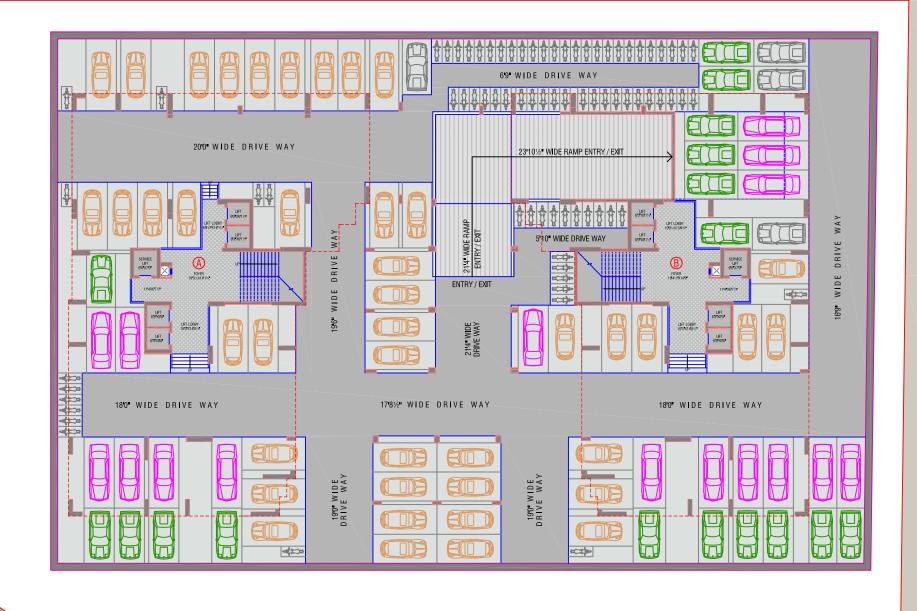

### features

- 75 meter height of a building giving an open view from all four sides.
- Exclusive of 68 units which includes 4 limited lavish penthouses & duplex.
- 2 units per floor
- With 5 lifts and 2 staircases of each tower.
- Personal foyer in each apartment upto 180 sq. ft.
- 2 high speed elevators that open to the personal foyer of each wing.
- Exclusive service elevators.
- Adequate spaces for residents and visitors in 4 levels of parking.
- 4 car parking for each apartment.
- VRV packaged units of air conditioning.
- Italian marble flooring in all rooms except wet areas.
- Hansgrohe/Grohe/Duravit/Toto or equivalent bathroom fittings.
- Column less area of formal living, family living and dining room.
- High tech security system.
- CCTV surveillance at strategic locations.
- 3 phase power connection.
- Generator power back up for common amenities.
- Pressurized water distribution.
- Rain water harvesting.
- Heat pump & centrally hot water system.
- DGU glazing in windows.
- Floor to floor height 10'11".

### features

- 75 meter height of a building giving an open view from all four sides.
- Exclusive of 72 Units which includes 4 limited lavish penthouses & duplex.
- 2 units per floor.
- With 5 Lifts and 2 staircases of each tower.
- Personal foyer in each apartment upto 180 sq. ft.
- 2 high speed elevators that open to the personal foyer of each wing.
- Exclusive **Service** elevators.
- Adequate spaces for residents and visitors in 4 levels of parking.
- 4 Car parking for each apartment.
- VRV packaged units of air conditioning.
- Italian marble and Royal Wooden flooring in all rooms except wet areas.
- Hansgrohe/Grohe/Duravit/Toto or equivalent bathroom fittings.
- Column less area of formal living, family living and dining room.
- High Tech Security System.
- CCTV surveillance at strategic locations.
- 3 Phase Power Connection.
- Generator Power back up for COMMON amenities.
- Pressurized Water distribution.
- Rain water harvesting.
- Heat pump & centrally hot Water system.
- DGU glazing in windows.
- Floor to floor height 10'11".
- 1. This is only a draft brochure made for the purpose of registration and not marketing. Interested Buyers may get the final copy from our office once RERA registration is awarded. This is Draft brochure and is subject to change after RERA Registration which will include the final specifications, RERA Reg. No and website details in it.
- 2. "This is not an advertisement within the meaning of RERA. This is not an offer, an invitation to offer and/or commitment of any nature. The images are for primary impreressions and for representation purpose only. This information is presented as indicative general information and no warranty is expressly or impliedly given that the completed development will comply in any degree with such artist's impression or represented images as depicted. All content relating to this project are provided solely for the purpose of information and reference. The brochure is subject to change in case of revised plan and RERA project alteration. We reserve the right to provide certain insertions of detailed layout plan pertaining to the specific unit/building/wing to the recipient. The sale is subject to terms of application form and Agreement for sale. The recipient is deemed to have been notified and agreeable to the same."