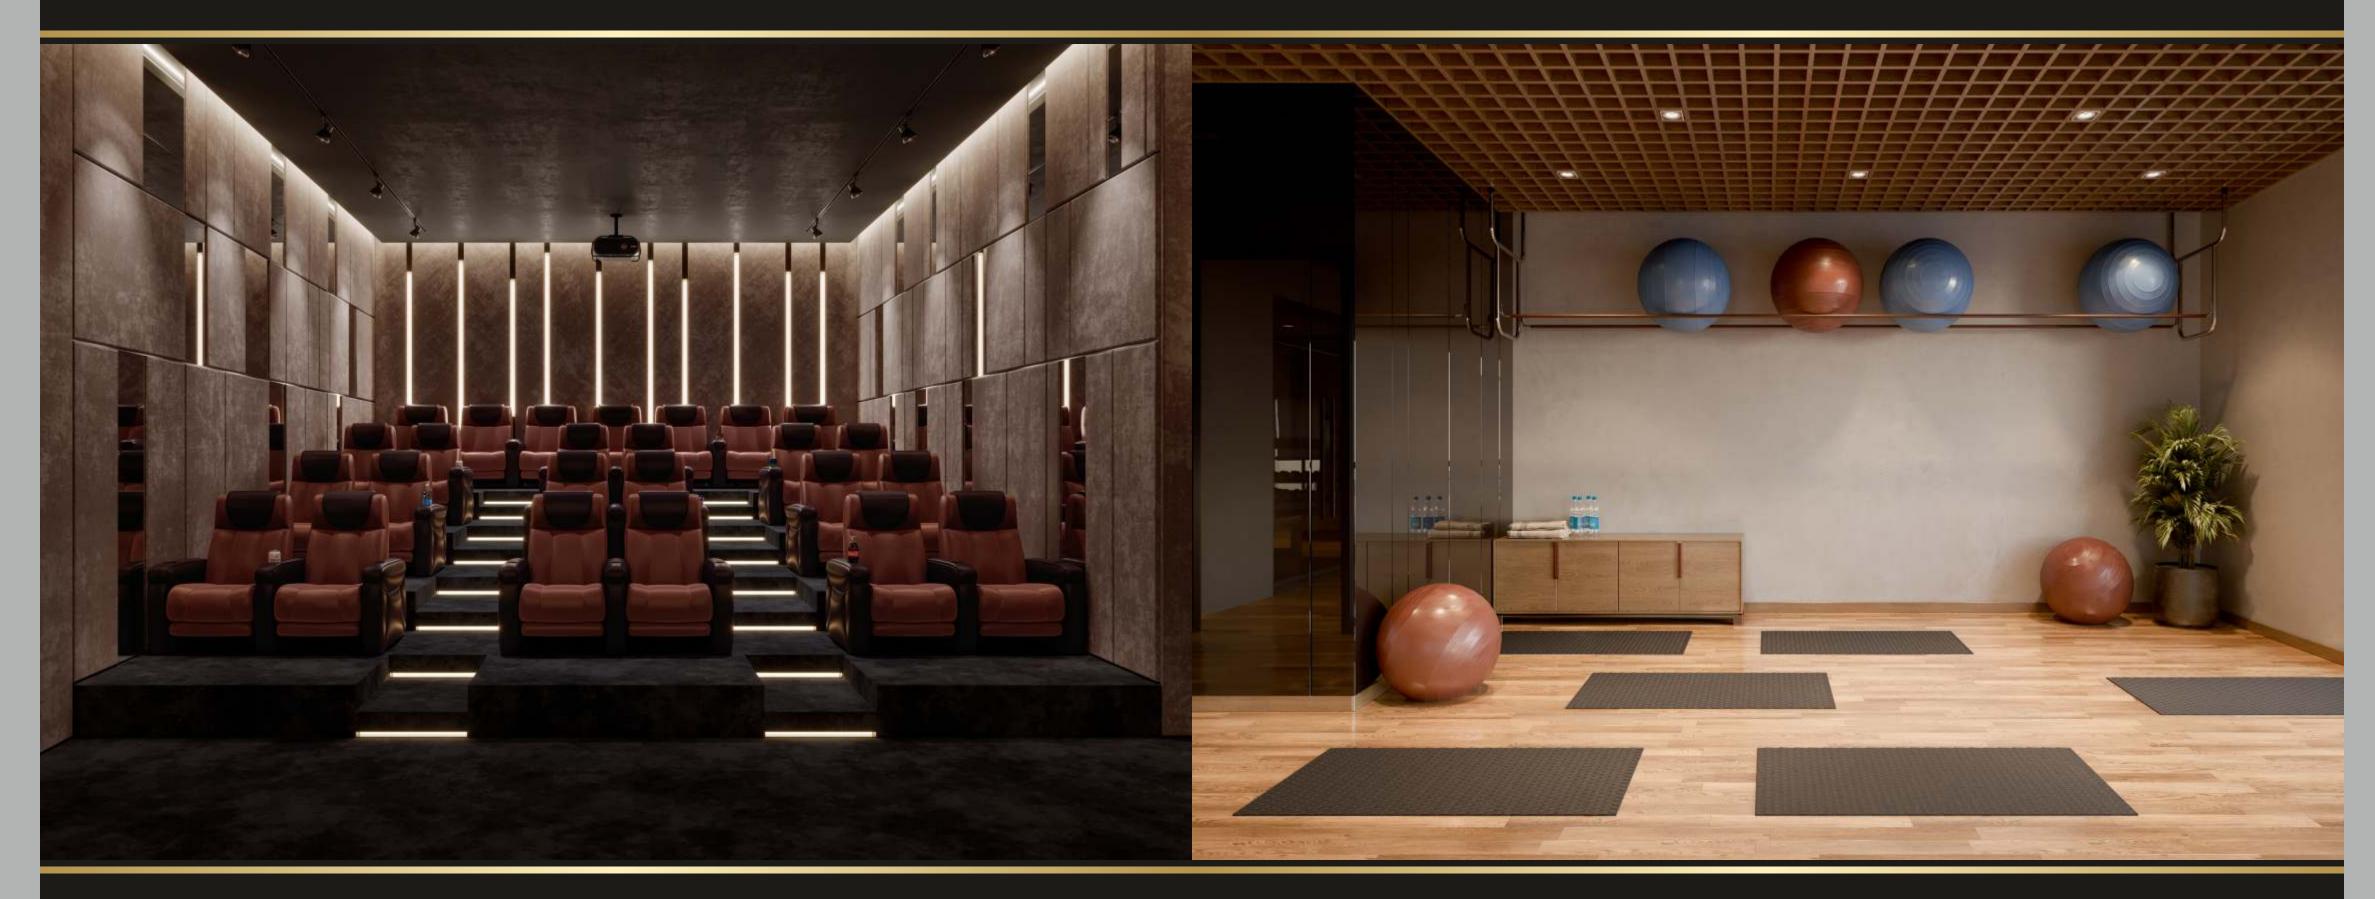

### amenities

- Centrally air-conditioned club house.
- Indoor games and play area.
- Welcoming entrance.
- A multipurpose hall inside the property for hosting everything worth celebrating.
- Lounge with ample sittings and well stocked library.
- Indoor swimming pool with kids pool.
- Spa with steam sauna & massage room.
- Pleasant sit outs.
- Children play Area.
- A fully equipped gymnasium with aerobics hall.
- Life like visual and sound experiencing cinematic home theater.
- Toddler's area.
- Stress relieving Jacuzzi.

# gymnasium

Rich atheneum with expansive views across a glass facade takes your reading experiences to the next level.

Fitness regimes at exclusive spaces are always invigorating.

## theater aerobics

Rejuvenate yourself in the best comfort and tranquility, festooned with the best, clean and modern architecture.

Pamper your body and mind in graciously designed spaces with natural light and ventilation.