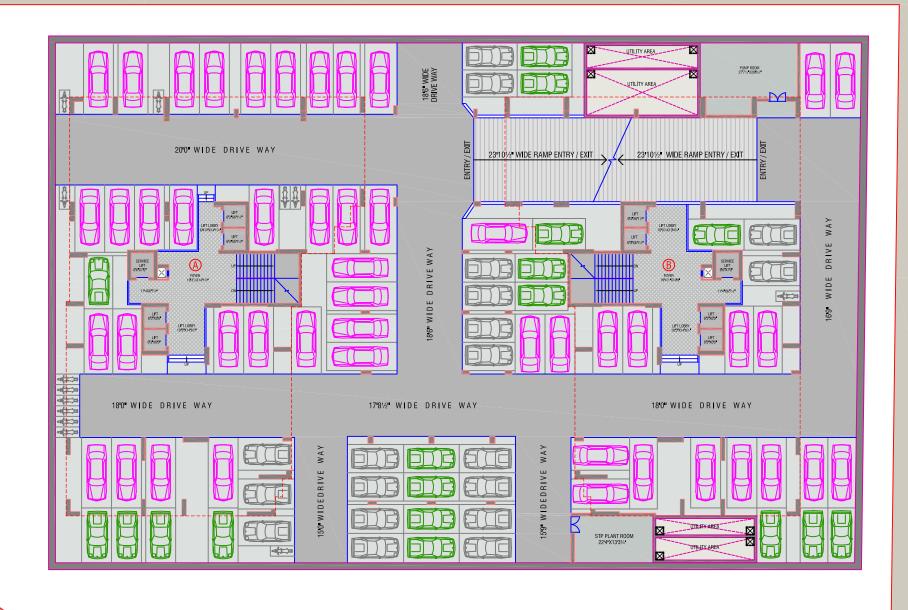

### features

- 75 meter height of a building giving an open view from all four sides.
- Exclusive of 68 units which includes 4 limited lavish penthouses & duplex.
- 2 units per floor
- With 5 lifts and 2 staircases of each tower.
- Personal foyer in each apartment upto 180 sq. ft.
- 2 high speed elevators that open to the personal foyer of each wing.
- Exclusive service elevators.
- Adequate spaces for residents and visitors in 4 levels of parking.
- 4 car parking for each apartment.
- VRV packaged units of air conditioning.
- Italian marble flooring in all rooms except wet areas.
- Hansgrohe/Grohe/Duravit/Toto or equivalent bathroom fittings.
- Column less area of formal living, family living and dining room.
- High tech security system.
- CCTV surveillance at strategic locations.
- 3 phase power connection.
- Generator power back up for common amenities.
- Pressurized water distribution.
- Rain water harvesting.
- Heat pump & centrally hot water system.
- DGU glazing in windows.
- Floor to floor height 10'11".