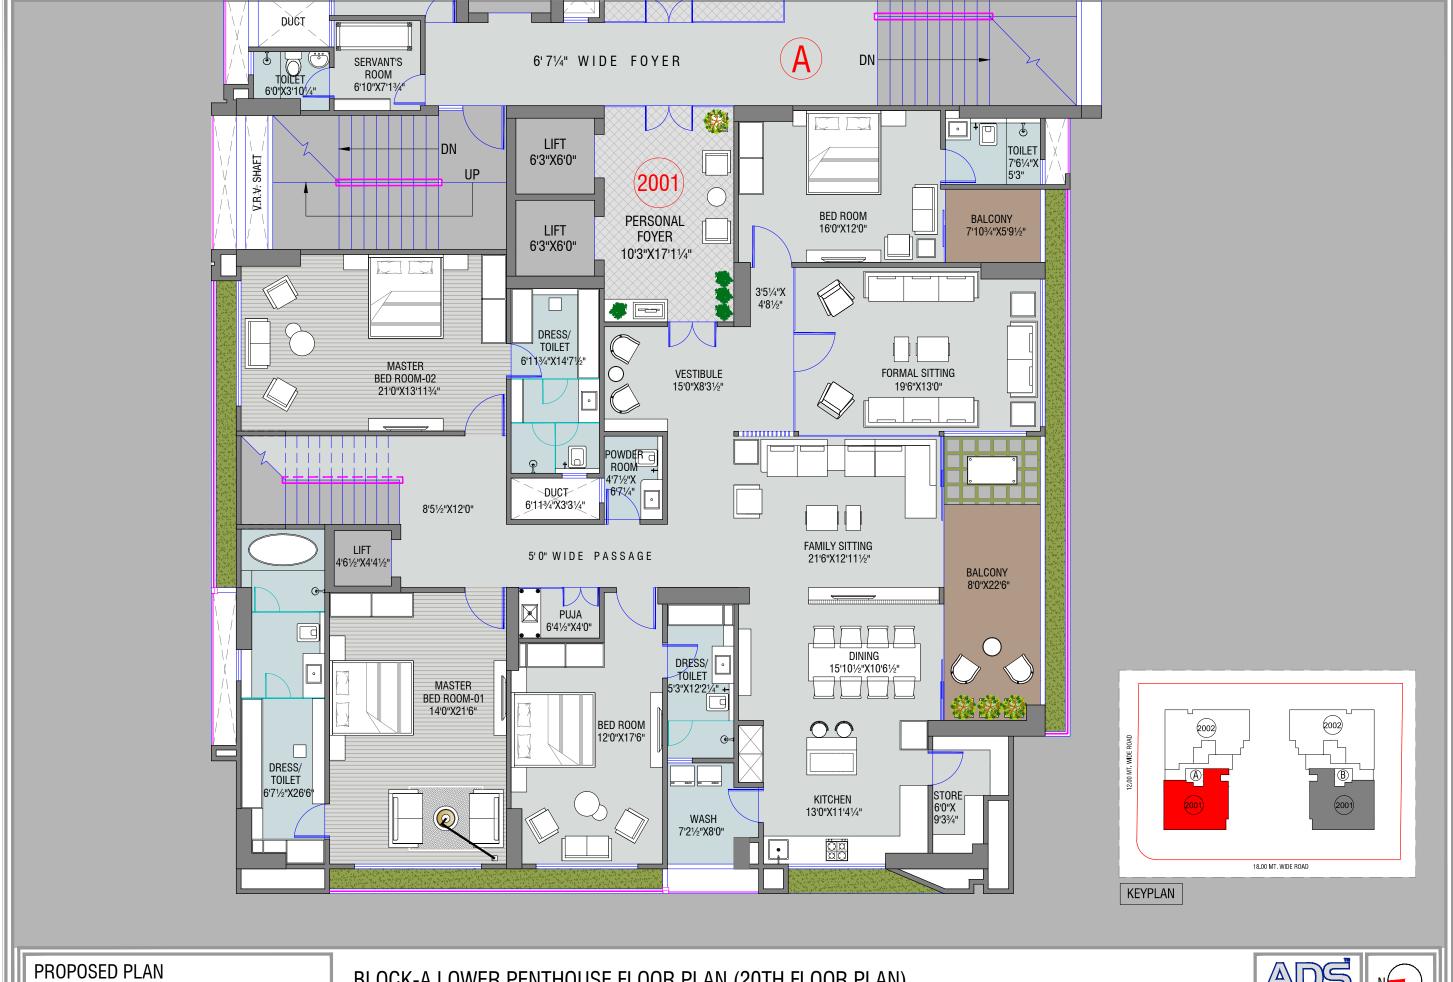

### features

- 75 meter height of a building giving an open view from all four sides.
- Exclusive of 72 Units which includes 4 limited lavish penthouses & duplex.
- 2 units per floor.
- With 5 Lifts and 2 staircases of each tower.
- Personal foyer in each apartment upto 180 sq. ft.
- 2 high speed elevators that open to the personal foyer of each wing.
- Exclusive **Service** elevators.
- Adequate spaces for residents and visitors in 4 levels of parking.
- 4 Car parking for each apartment.
- VRV packaged units of air conditioning.
- Italian marble and Royal Wooden flooring in all rooms except wet areas.
- Hansgrohe/Grohe/Duravit/Toto or equivalent bathroom fittings.
- Column less area of formal living, family living and dining room.
- High Tech Security System.
- CCTV surveillance at strategic locations.
- 3 Phase Power Connection.
- Generator Power back up for COMMON amenities.
- Pressurized Water distribution.
- Rain water harvesting.
- Heat pump & centrally hot Water system.
- DGU glazing in windows.
- Floor to floor height 10'11".
- 1. This is only a draft brochure made for the purpose of registration and not marketing. Interested Buyers may get the final copy from our office once RERA registration is awarded. This is Draft brochure and is subject to change after RERA Registration which will include the final specifications, RERA Reg. No and website details in it.
- 2. "This is not an advertisement within the meaning of RERA. This is not an offer, an invitation to offer and/or commitment of any nature. The images are for primary impreressions and for representation purpose only. This information is presented as indicative general information and no warranty is expressly or impliedly given that the completed development will comply in any degree with such artist's impression or represented images as depicted. All content relating to this project are provided solely for the purpose of information and reference. The brochure is subject to change in case of revised plan and RERA project alteration. We reserve the right to provide certain insertions of detailed layout plan pertaining to the specific unit/building/wing to the recipient. The sale is subject to terms of application form and Agreement for sale. The recipient is deemed to have been notified and agreeable to the same."