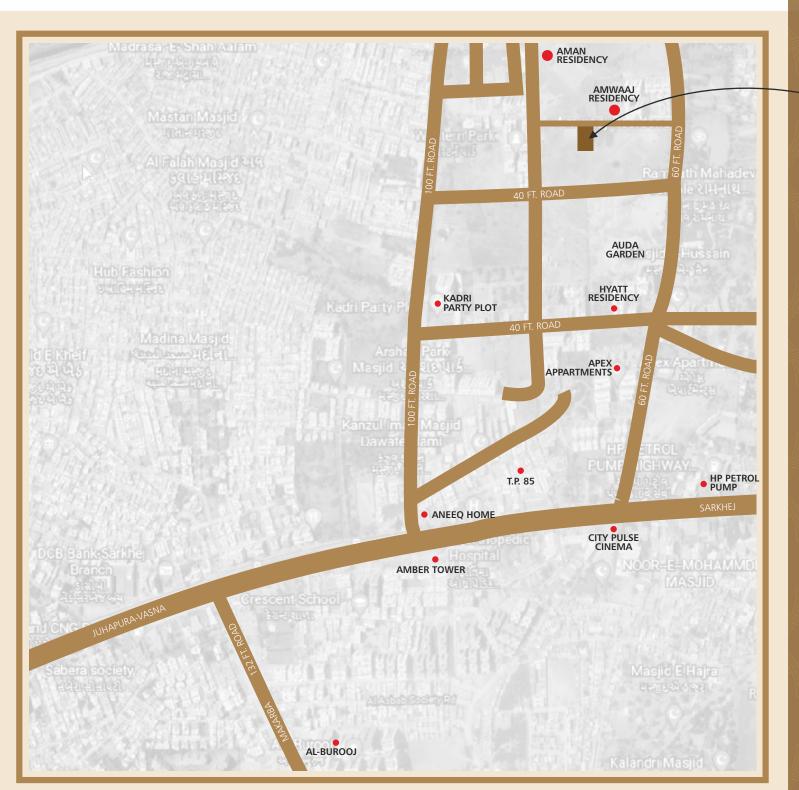

From the developers of Amwaaj,
here is one of the best Residential avenue
located at Sarkhej, Ahmedabad.

Just as its name suggests,

Dayaar is a residential intative that

Houses the flow of varied and lifestyles.