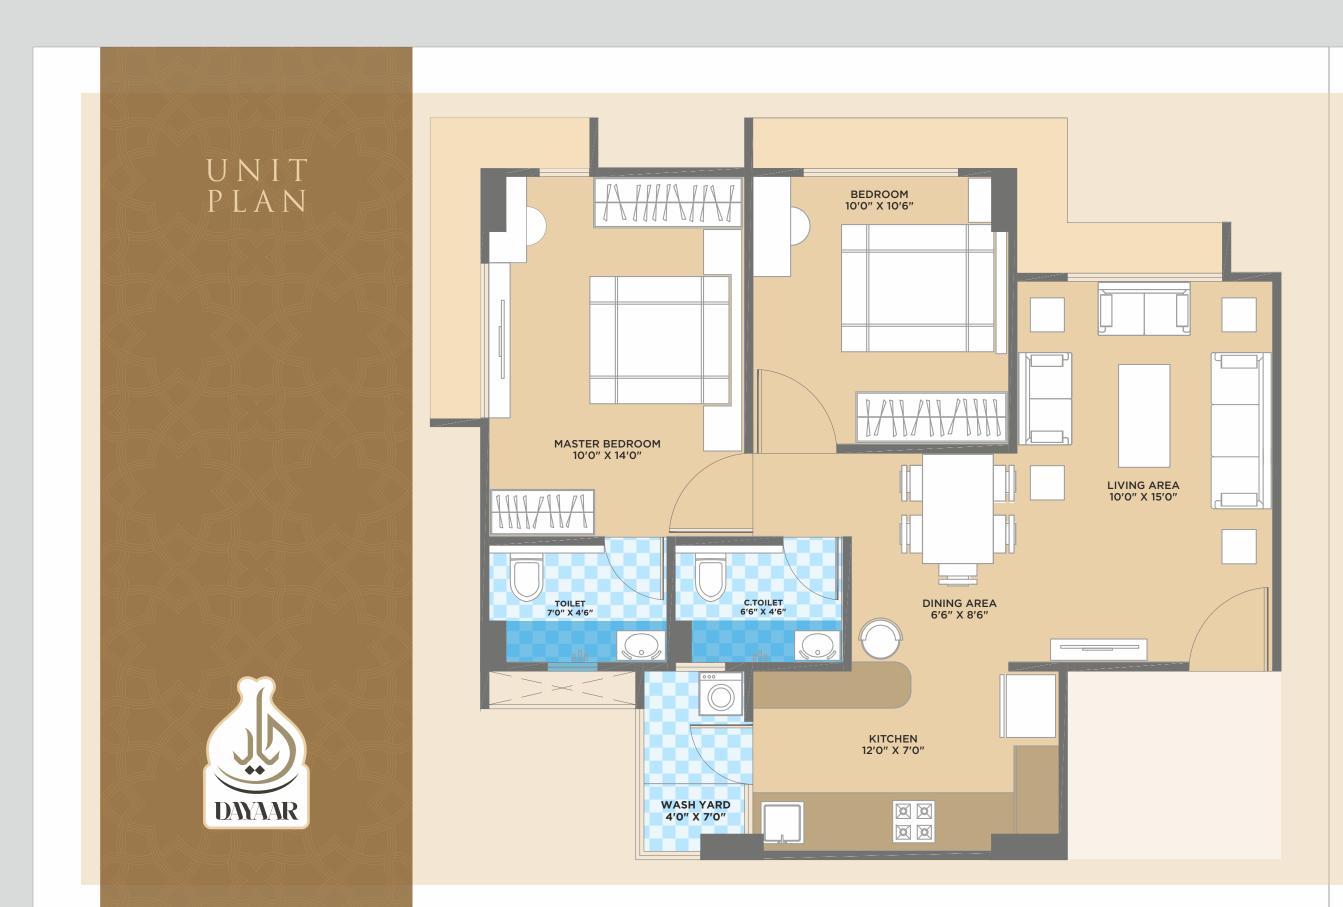

homes for rendering Natural ambience for all.

ELEGANT
HOMES
WITH A
DIFFERENCE...!

With elegantly
designed 2BHK homes
that are convenient
and reasonable,
Dayaar has defined
a robust and fulfilling
residential avenue for
the Muslim communit