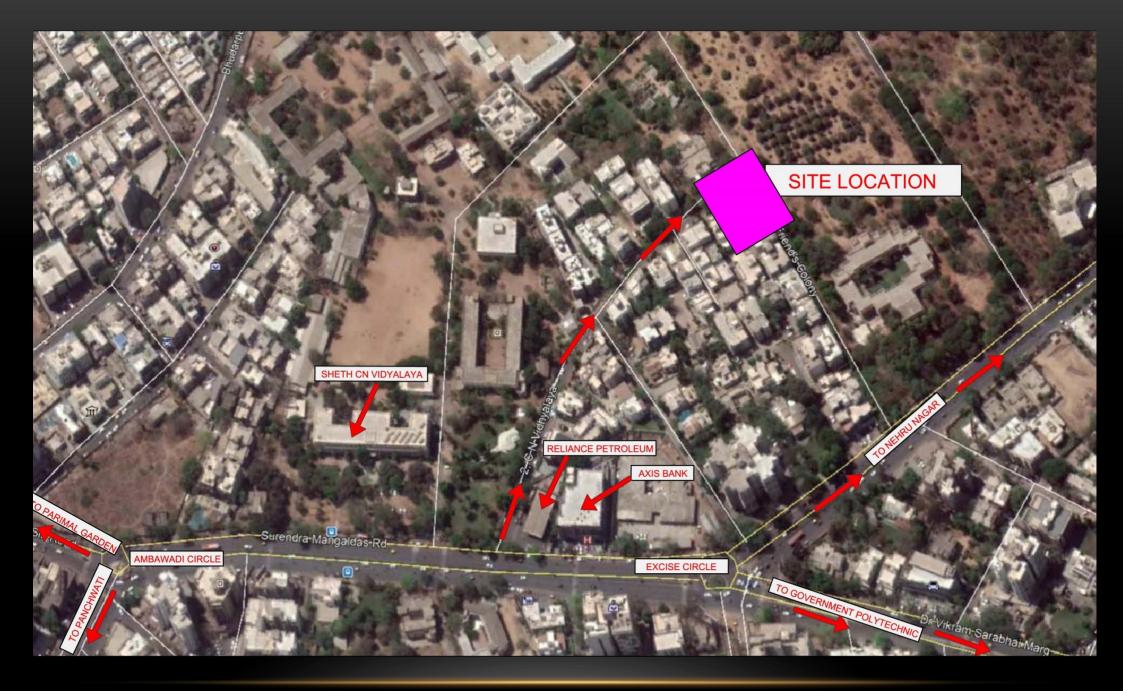

Site Address: Lane Next to C. N. Vidhyalaya, B/h. Reliance Petrol Pump, Ambawadi, Ahmedabad – 380006

# **KEY PLAN**