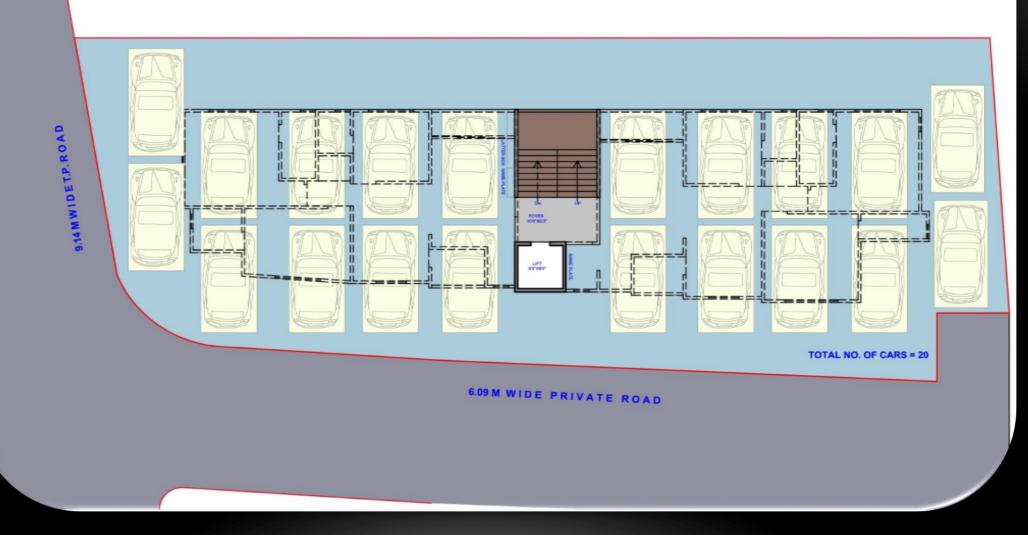

Site Address: Lane Next to C. N. Vidhyalaya, B/h. Reliance Petrol Pump, Ambawadi, Ahmedabad – 380006

### **Promoted And Developed By,**

### **BIRVA BUILDERS L.L.P.**

Office Address: 411, Shivalik Shilp , ISCON Cross Road, S. G. Highway, Ahmedabad-360 058.

#### **RERA NO.-**



### **FRONT VIEW**



# **REAR VIEW**



SHETH CN VIDYALAYA

### **GROUND FLOOR CAR PARKING PLAN**



### LAYOUT PLAN

#### 11111 TOILET BALCONY 1107X3107 TOILET BALCONY 4'3'X6'6" 43359 1107842 BED ROOM 125"X13"1" BED ROOM BED ROOM -TOILET 1007398 A 00 100"X100" TOILET 45793 STORE 43338 STORE 437X36 111111111111 BED ROOM 10"11"X13"10" DRAWING DRAWING 110"X15"3" 110'X147" +++++++++++ DN FOYER 106 852 102 TO 502 101 TO 501 TOILET 88"X35" Туре-В Type-A TOILET 1111111111 BED ROOM 124"X120" 65759 KITCHEN / DINING KITCHEN / DINING 100°X136 100°X154\* WASH PUJA BED ROOM 70°X50" LIFT 37"X54" 610"X(5'0" 0 x 2 X WASH VESTIBULE 667X50\* 41%53 PUJA 417/27 WON! DOM: NO \$ T

### **TYPICAL FLOOR PLAN**

# 101 TO 501 TYPICAL UNIT PLAN\_TYPE-A



## **102 TO 502 TYPICAL UNIT PLAN\_TYPE-B**



### Specifications

#### > Structure

Earthquake re