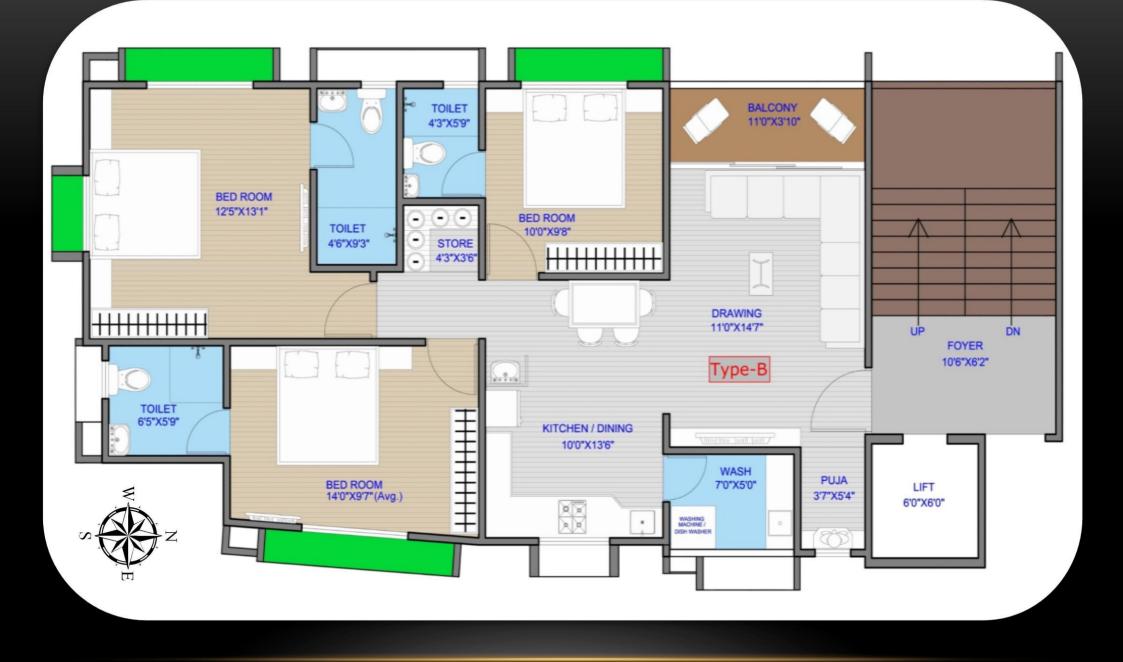

ERA NO.-**



### **FRONT VIEW**



# **REAR VIEW**



SHETH CN VIDYALAYA

### **GROUND FLOOR CAR PARKING PLAN**



### LAYOUT PLAN

#### 11111 TOILET BALCONY 1107X3107 TOILET BALCONY 4'3'X6'6" 43359 1107842 BED ROOM 125"X13"1" BED ROOM BED ROOM -TOILET 1007398 A 00 100"X100" TOILET 45793 STORE 43338 STORE 437X36 111111111111 BED ROOM 10"11"X13"10" DRAWING DRAWING 110"X15"3" 110'X147" +++++++++++ DN FOYER 106 852 102 TO 502 101 TO 501 TOILET 88"X35" Туре-В Type-A TOILET 1111111111 BED ROOM 124"X120" 65759 KITCHEN / DINING KITCHEN / DINING 100°X136 100°X154\* WASH PUJA BED ROOM 70°X50" LIFT 37"X54" 610"X(5'0" 0 x 2 X WASH VESTIBULE 667X50\* 41%53 PUJA 417/27 WON! DOM: NO \$ T

### **TYPICAL FLOOR PLAN**

# 101 TO 501 TYPICAL UNIT PLAN\_TYPE-A



## **102 TO 502 TYPICAL UNIT PLAN\_TYPE-B**



### Specifications

#### > Structure

Earthquake resistance RCC frame structure design.

#### > Flooring

Unique designed branded premium quality vitrified tiles in all rooms.

#### > Doors and Windows

Decorative main door & other doors are flush doors. Fully glassed anodized aluminium section sliding windows.

#### > Plaster

Internal mala plaster with putty finish. External double coat sand faced plaster.

#### > Kitchen

Exclusive granite platform with SS sink & Designer tiles dado upto lintel level.

#### > Toilets

Premium Glazed tiles upto lintel heights. Braded C.P. fitting. Geyser & shower point in all toilets.

#### > Electrification

Concealed copper wiring with MCB & ELCB sufficient 5A & 15A point as per architect's details.

#### > Amenities

Senior Citizen Sitting & Kids Pl