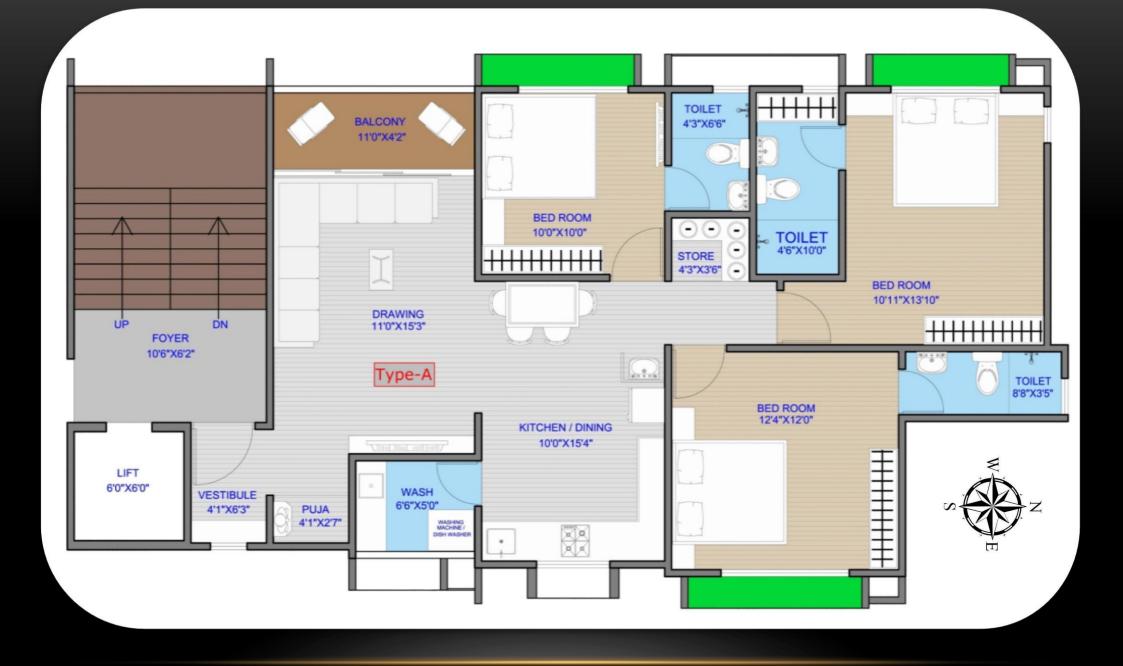

ad, S. G. Highway, Ahmedabad-360 058.

#### **RERA NO.-**



### **FRONT VIEW**



# **REAR VIEW**



SHETH CN VIDYALAYA

### **GROUND FLOOR CAR PARKING PLAN**



### LAYOUT PLAN

#### 11111 TOILET BALCONY 1107X3107 TOILET BALCONY 4'3'X6'6" 43359 1107842 BED ROOM 125"X13"1" BED ROOM BED ROOM -TOILET 1007398 A 00 100"X100" TOILET 45793 STORE 43338 STORE 437X36 111111111111 BED ROOM 10"11"X13"10" DRAWING DRAWING 110"X15"3" 110'X147" +++++++++++ DN FOYER 106 852 102 TO 502 101 TO 501 TOILET 88"X35" Туре-В Type-A TOILET 1111111111 BED ROOM 124"X120" 65759 KITCHEN / DINING KITCHEN / DINING 100°X136 100°X154\* WASH PUJA BED ROOM 70°X50" LIFT 37"X54" 610"X(5'0" 0 x 2 X WASH VESTIBULE 667X50\* 41%53 PUJA 417/27 WON! DOM: NO \$ T

### **TYPICAL FLOOR PLAN**

# 101 TO 501 TYPICAL UNIT PLAN\_TYPE-A



## **102 TO 502 TYPICAL UNIT PLAN\_TYPE-B**



### Specifications

#### > Structure

Earthquake resistance RCC frame structure design.

#### > Flooring

Unique designed branded premium quality vitrified tiles in all rooms.

#### > Doors and Windows

Decorative main door & other doors are flush doors. Fully glassed anodized aluminium section sliding windows.

#### > Plaster

Internal mala plaster with putty finish. External double coat sand faced plaster.

#### > Kitchen

Exclusive granite platform with SS sink & Designer tiles dado upto lintel level.

#### > Toilets

Premium Glazed tiles upto lintel heights. Braded C.P. fitting. Geyser & shower point in all toilets.

#### > Electrification

Concealed copper wiring with MCB & ELCB sufficient 5A & 15A point as per architect's details.

###