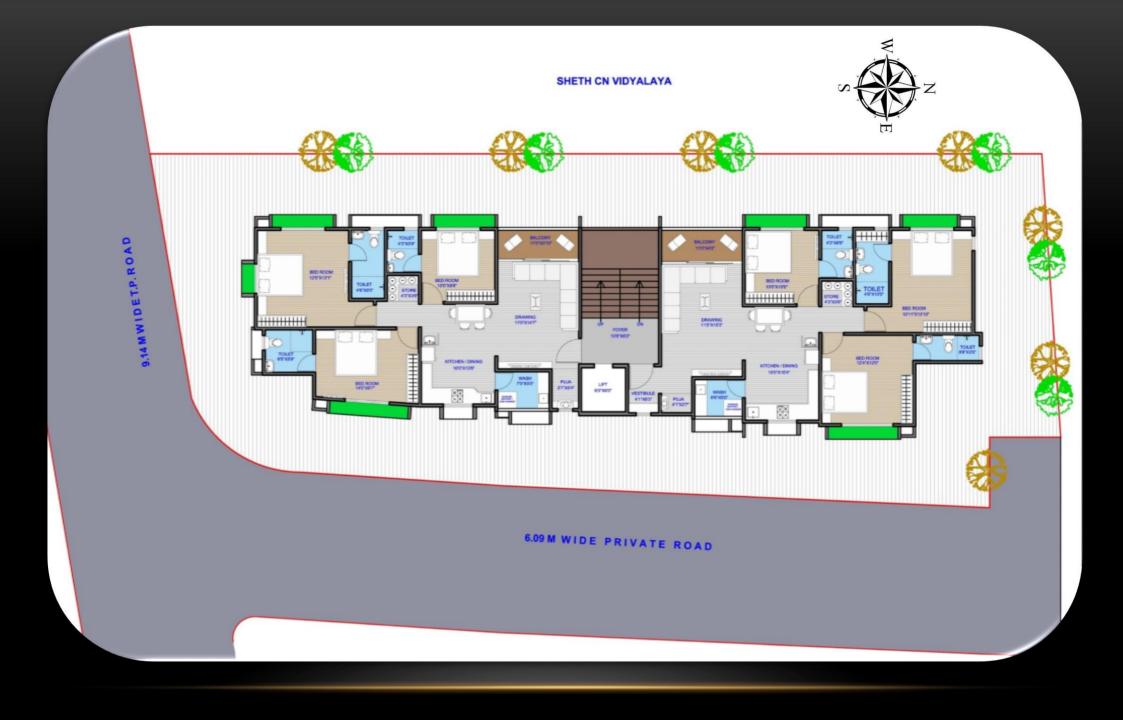

### **TYPICAL FLOOR PLAN**

#### 11111 TOILET BALCONY 1107X3107 TOILET BALCONY 4'3'X6'6" 43359 1107842 BED ROOM 125"X13"1" BED ROOM BED ROOM -TOILET 1007398 A 00 100"X100" TOILET 45793 STORE 43338 STORE 437X36 111111111111 BED ROOM 10"11"X13"10" DRAWING DRAWING 110"X15"3" 110'X147" +++++++++++ DN FOYER 106 852 102 TO 502 101 TO 501 TOILET 88"X35" Туре-В Type-A TOILET 1111111111 BED ROOM 124"X120" 65759 KITCHEN / DINING KITCHEN / DINING 100°X136 100°X154\* WASH PUJA BED ROOM 70°X50" LIFT 37"X54" 610"X(5'0" 0 x 2 X WASH VESTIBULE 667X50\* 41%53 PUJA 417/27 WON! DOM: NO \$ T