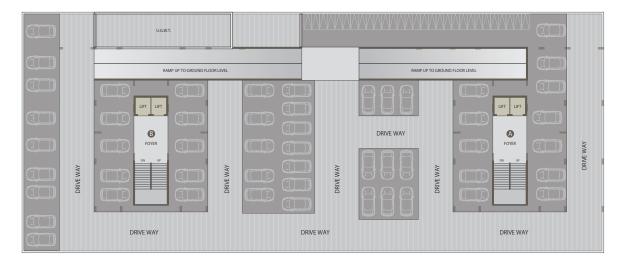

2nd Basement

1st Basement

Landscape with Pleasand Sit Outs

Well Developed Internal Paved Area

CCTV Survillance & 24 Hrs Security

Alloted Parking Facility

Gymnasium

Yoga Park

Decorative Foyer

Gazebo

AMENITIES

Children Play

Automatic Branded Lift Club House

24 Hrs Water Supply Jogging Track

School Drop Off Zone

Double Basement Parking