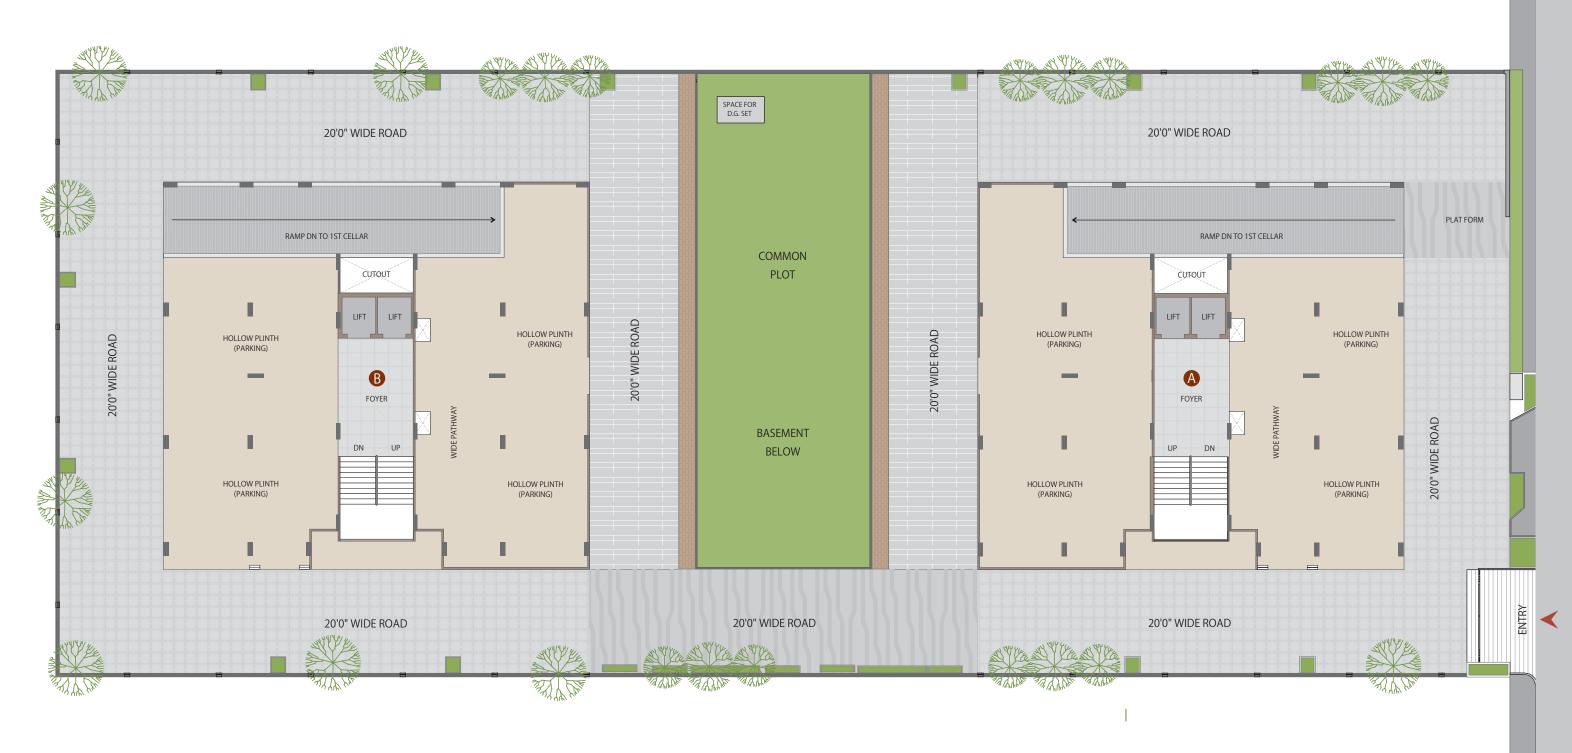

2nd Basement

1st Basement

Landscape with Pleasand Sit Outs

Well Developed Internal Paved Area

CCTV Survillance & 24 Hrs Security

Alloted Parking Facility

Gymnasium

Yoga Park

Decorative Foyer

Gazebo

AMENITIES

Children Play

Automatic Branded Lift Club House

24 Hrs Water Supply Jogging Track

School Drop Off Zone

Double Basement Parking