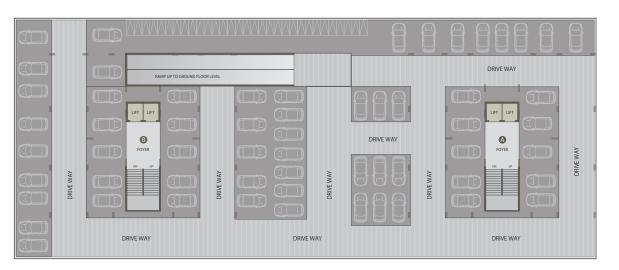

2nd Basement

1st Basement

Landscape with Pleasand Sit Outs

Well Developed Internal Paved Area

CCTV Survillance & 24 Hrs Security

Alloted Parking Facility

Gymnasium

Yoga Park

Decorative Foyer

Gazebo

AMENITIES

Children Play

Automatic Branded Lift Club House

24 Hrs Water Supply Jogging Track

School Drop Off Zone

Double Basement Parking

Power Backup for Common Utilities

Doors

Plumbing

Terrace

| ы | O | OI | II | 19 |  |
|---|---|----|----|----|--|
|   |   |    |    |    |  |

Double charged Vitrified tiles in entire apartment. Finishes

repellent paint.