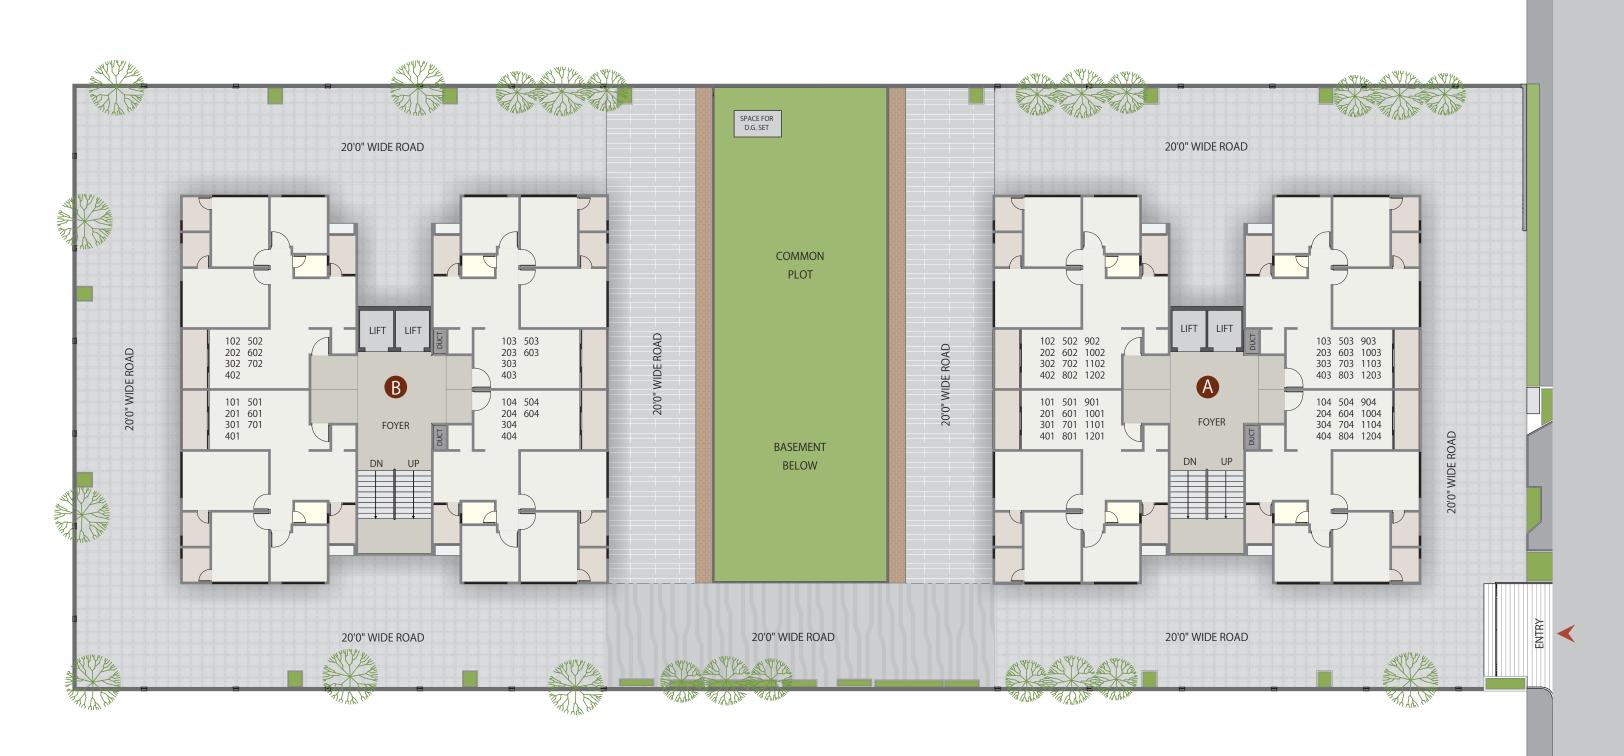

2nd Basement

1st Basement

Landscape with Pleasand Sit Outs

Well Developed Internal Paved Area

CCTV Survillance & 24 Hrs Security

Alloted Parking Facility

Gymnasium

Yoga Park

Decorative Foyer

Gazebo

AMENITIES

Children Play

Automatic Branded Lift Club House

24 Hrs Water Supply Jogging Track

School Drop Off Zone

Double Basement Parking

Power Backup for Common Utilities

Doors

Plumbing

Terrace

| ы | O | OI | II | 19 |  |
|---|---|----|----|----|--|
|   |   |    |    |    |  |

Double charged Vitrified tiles in entire apartment. Finishes

repellent paint.