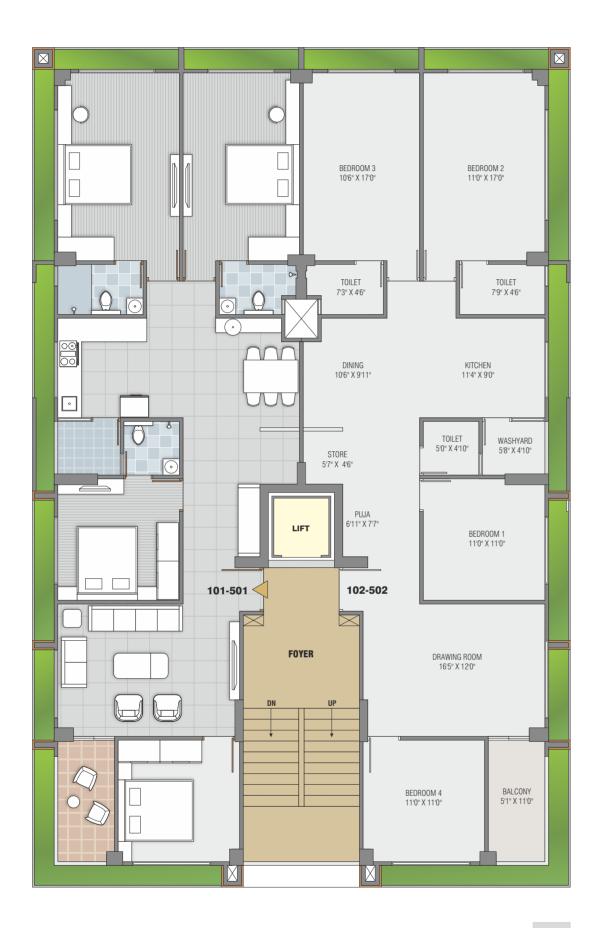

### Basement

Your Own Multipurpose space

Work from Home, Office space, Studio space, Hobby room, Gamo room, Storage, 20

**Ground Floor Plan** 

NORTH

9.00 MT. WIDE ROAD

Typical Floor Plan

Floor Plan (Opt 1)