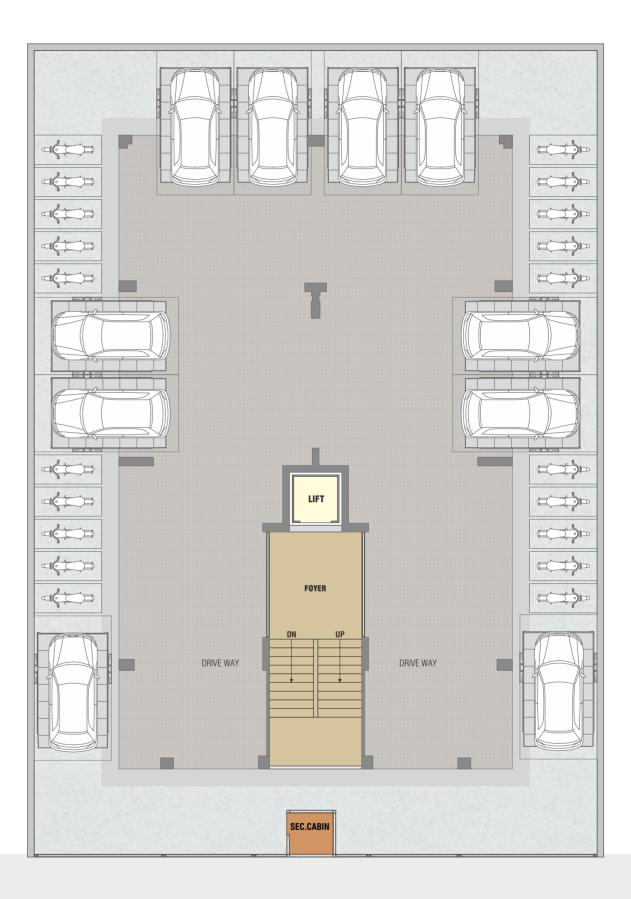

### Basement

Your Own Multipurpose space

Work from Home, Office space, Studio space, Hobby room, Gamo room, Storage, 20

**Ground Floor Plan** 

NORTH

9.00 MT. WIDE ROAD

Typical Floor Plan

Floor Plan (Opt 1)