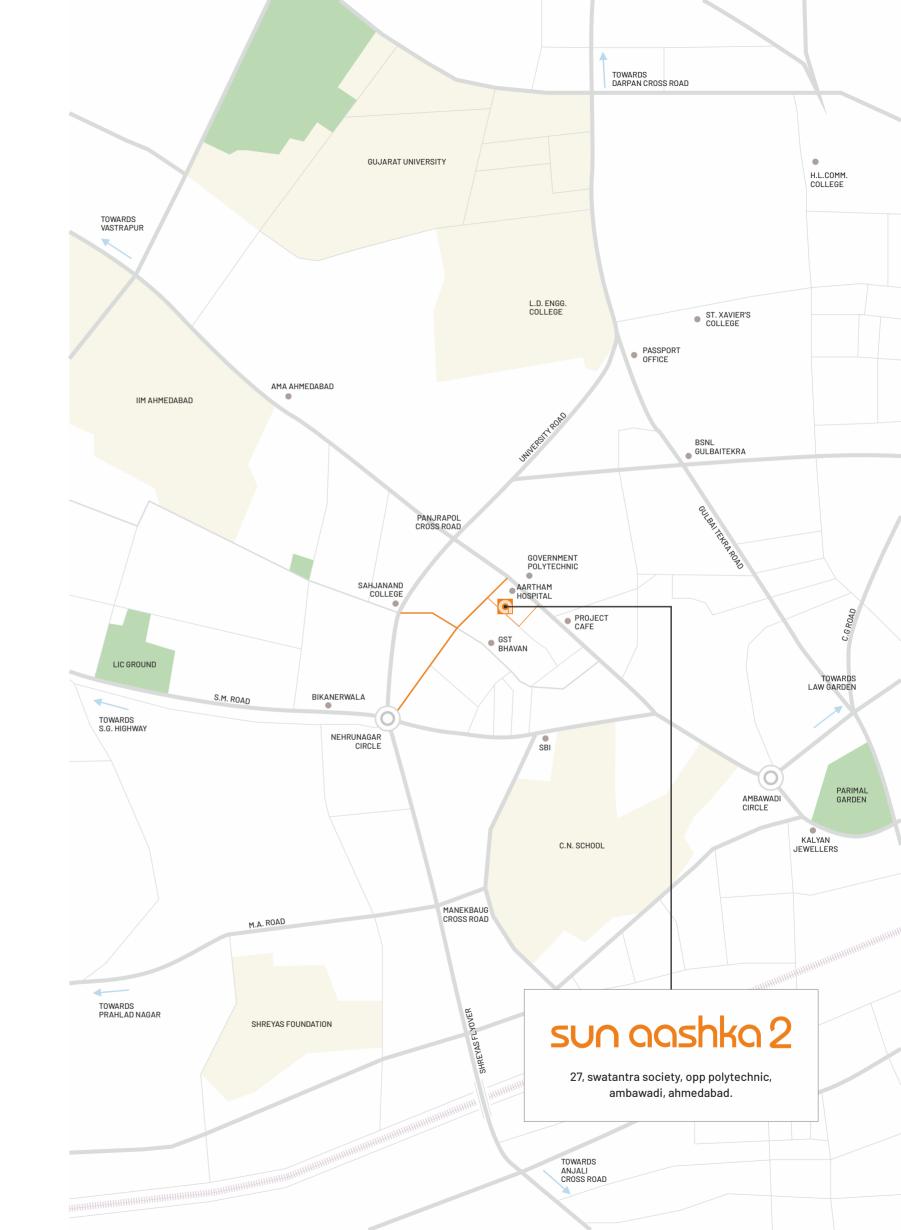

cification



<u>د ال</u>

888

F

**Flooring** Vitrified tiles in all rooms, Rustic tiles flooring in balcony & foyer.

#### Plaster

Internal smooth mala finish plaster with putty external architectural textured finish with acrylic paint.

#### Kitchen

Granite platform with S.S. Sink and glazed tiles dado upto lintel level

### Bath/Toilett

Premium quality designer glazed tiles dado upto lintel level with premium quality CP fitting (Jaquar or equivalent).

#### Door & Window

Decorative wooden main door & other door will be masonite or equivalent door with wooden frame anodised fully glazed window with stone gems around.

#### Electrical

3 Phase concealed ISI copper wiring with modular switches including MCB & ELCB.

#### Security provision

Video door phone facilities & CCTV camera



Developed by



402- North View, Opp L.D.Engg. college, St. Xavier College Corner, Navrangpura, A'bad

aashkaaananta@gmail.com

99989 48633 | 98257 85187

Architect



Landscape Architect

Mep Consultant

Al









RERA Registration No.: https://gujrera.gujarat.gov.in

Brochure Terms & Conditions:

All the architectural and interior images in the brochure are merely simulated interpretations using computer graphics to enhance the customer understanding and are not factual images. I The colour and general appearance of the flooring and wall tiles, sanitary ware & fitting walls, ceilings, windows, doors, internal roads, trees, shrubbery etc. shown in the simulated computer graphics images are taken from the object libraries for the purpose of presentation and the prospective buyers of th