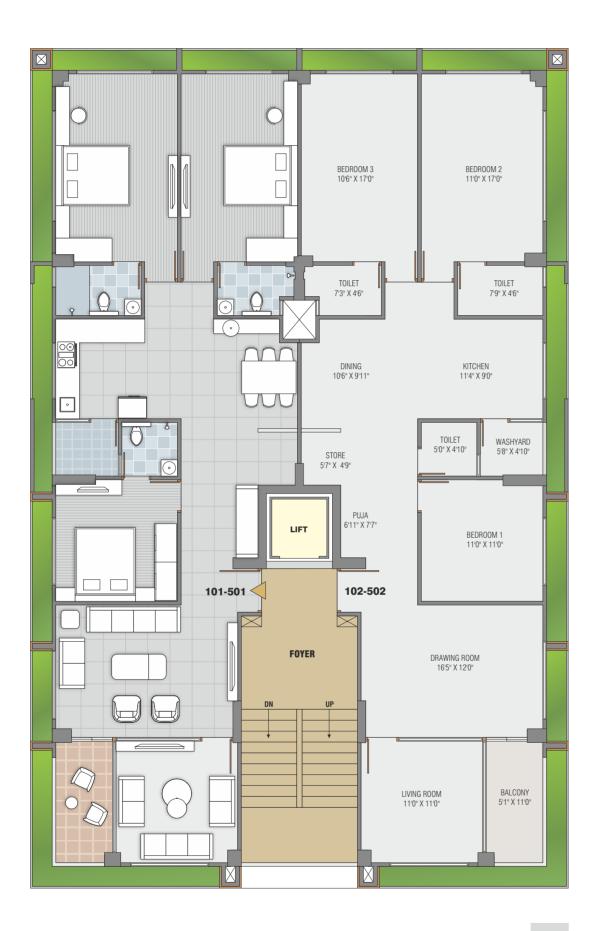

is the trust, confidence, faith you have trusted on us.



# 4 BHK SPACIOUS APARTMENT



Thoughtfully designed homes ensuring essential natural light and ventilation Experience the elegant excellence of a comfortable lifestyle.









State-of-the-art gymnasium for all your body strengthening exercises.





### Basement

Your Own Multipurpose space

Work from Home, Office space, Studio space, Hobby room, Gamo room, Storage, 20

**Ground Floor Plan** 

NORTH



9.00 MT. WIDE ROAD





Typical Floor Plan



Floor Plan (Opt 1)







Floor Plan (Opt 2)

Terrace Plan

NORTH



## **Building specification**

Earthquake resistant, safe & sound R.C.C frame structure as per new norms Renowned, premium quality & tested raw material for all works One elevator of premium make with sufficient capacity Anti termite treatment at all level. Thermal insulation with water proofing treatment on terrace

# Specification



<u>د ال</u>

888

F

**Flooring** Vitrified tiles in all rooms, Rustic tiles flooring in balcony & foyer.

#### Plaster

Internal smooth mala finish plaster with putty external architectural textured finish with acrylic paint.

#### Kitchen

Granite platform with S.S. Sink and glazed tiles dado upto lintel level

### Bath/Toilett

Premium quality designer glazed tiles dado upto lintel level with premium quality