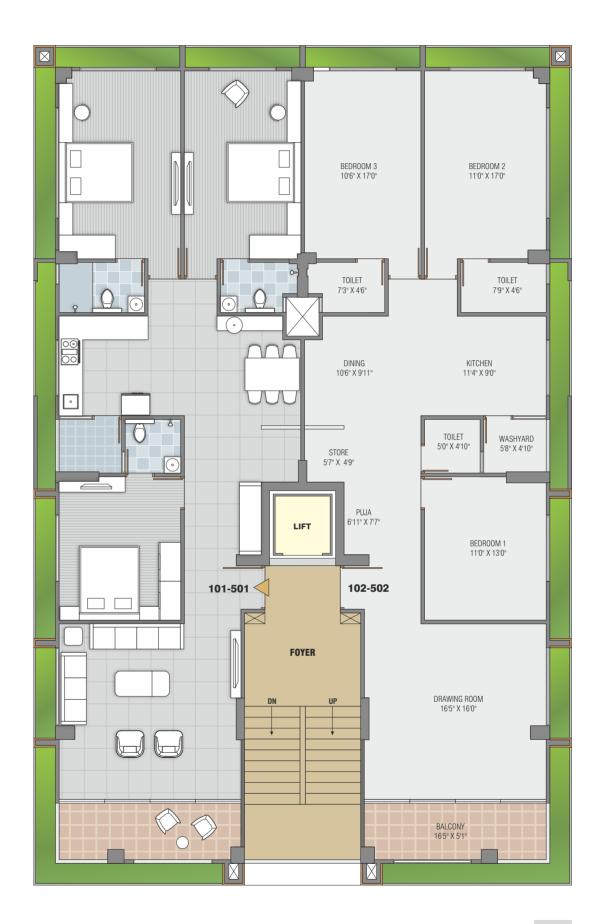

is the trust, confidence, faith you have trusted on us.



# 4 BHK SPACIOUS APARTMENT



Thoughtfully designed homes ensuring essential natural light and ventilation Experience the elegant excellence of a comfortable lifestyle.









State-of-the-art gymnasium for all your body strengthening exercises.





### Basement

Your Own Multipurpose space

Work from Home, Office space, Studio space, Hobby room, Gamo room, Storage, 20

**Ground Floor Plan** 

NORTH



9.00 MT. WIDE ROAD





Typical Floor Plan



Floor Plan (Opt 1)







Floor Plan (Opt 2)

Terrace Plan

NORTH



## **Building specification**

Earthquake resistant, safe & sound R.C.C frame structure as per new norms Renowned, premium quality & tested raw material for all works One elevator of premium make with sufficient capacity Anti termite treatment at all level. Thermal insulation with water proofing treatment on terrace

# Specification



<u>د ال</u>

888

F

**Flooring** Vitrified tiles in all rooms, Rustic tiles flooring in balcony & foyer.

#### Plaster

Internal smooth mala finish plaster with putty external architectural textured finish with acrylic paint.

#### Kitchen

Granite platform with S.S. Sink and glazed tiles dado upto lintel level

### Bath/Toilett

Premium quality designer glazed tile