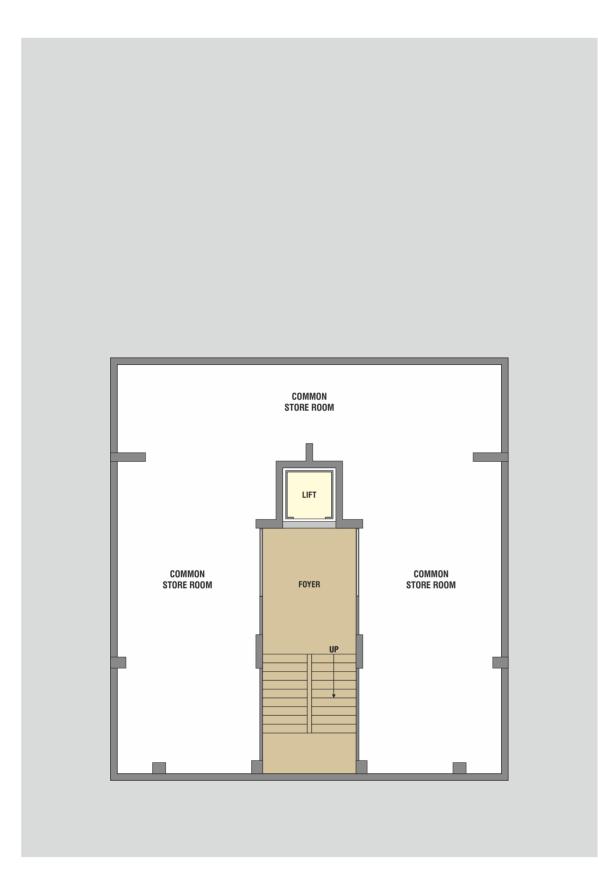

### Basement

Your Own Multipurpose space

Work from Home, Office space, Studio space, Hobby room, Gamo room, Storage, 20

**Ground Floor Plan** 

NORTH

9.00 MT. WIDE ROAD

Typical Floor Plan

Floor Plan (Opt 1)