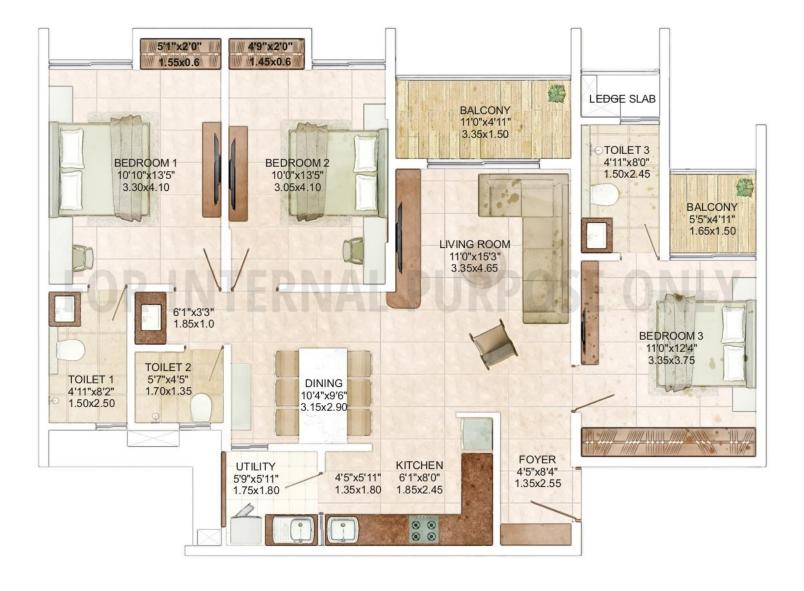

# 3 BHK Type 2

| Unit Type    | Carpet area | Utility area | Balcony | Uable Area |
|--------------|-------------|--------------|---------|------------|
| 3 BHK Type 2 | 1016.98     | 33.91        | 80.73   | 1131.62    |