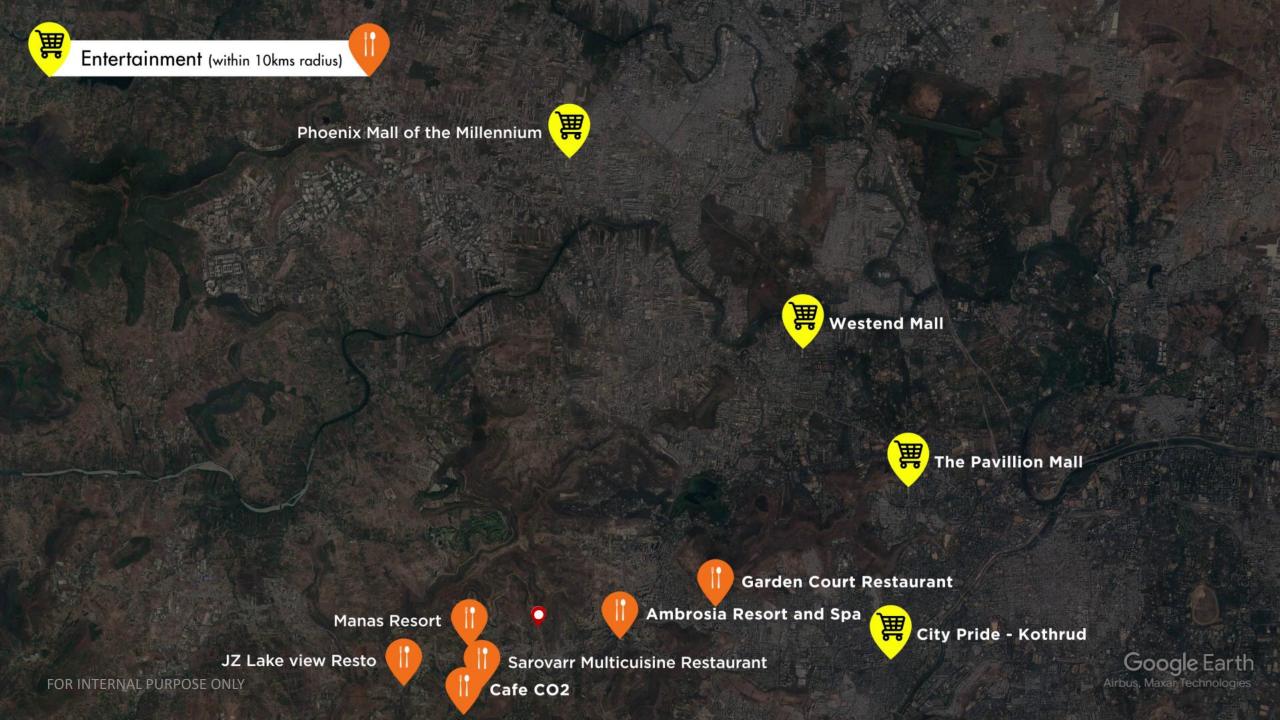

#### **RESTAURANTS & HOTELS**

- Ambrosia Resort and Spa 3.2 Kms
- Sarovar Multicuisine Restaurant 3.2 Kms
- Up & Above, Garden Court Hotel 5.3 Kms
- JZ lake view resto 2.7 Kms
- Cafe CO2 4.2 Kms