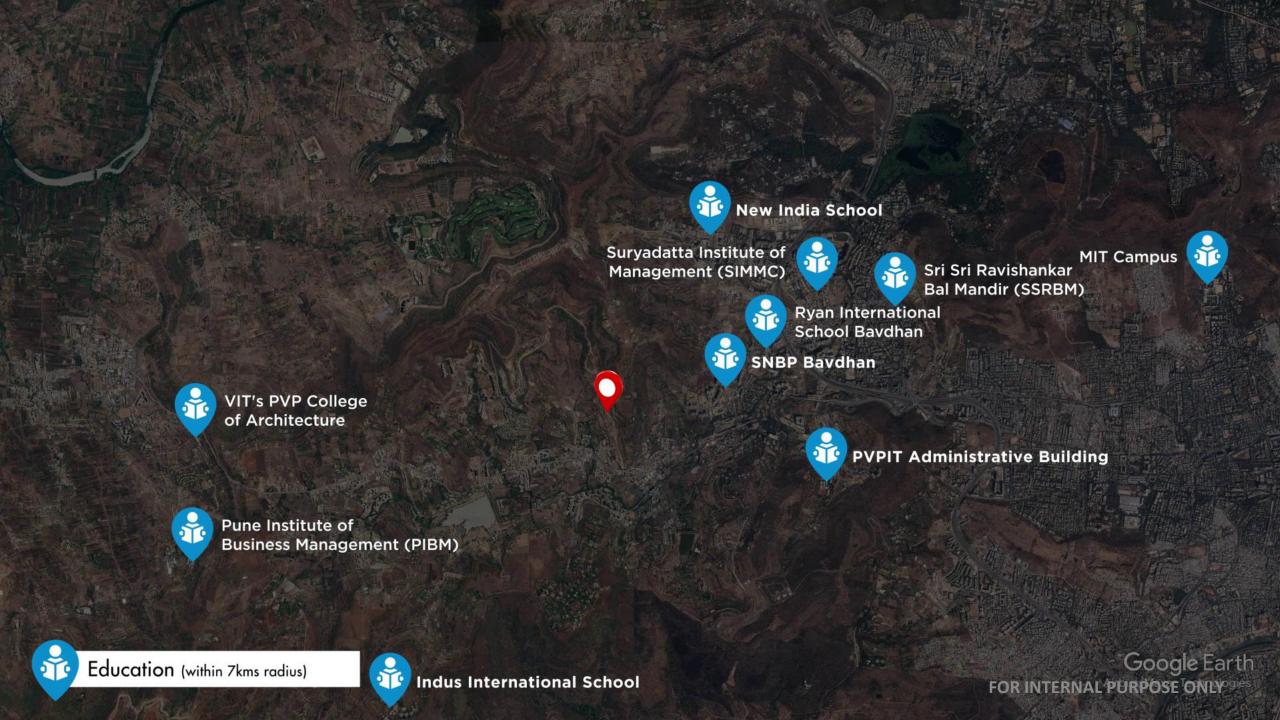

### COLLEGES & SCHOOLS

- SNBP 2.8 Kms
- Ryan International School 3.8 Kms
- Sri Sri Ravishankar Vidya Mandir 4 Kms
- PVPIT 4.8 Kms
- New India School 6.1 Kms
- Indus International school 6.1 Kms
- Surya Dutta Institute of Management & Mass Communication -6.3 Kms
- VIT's PVP College of Architecture 6.6 Kms
- PIBM 6.6 Kms
- MIT School & College 9.2 Kms