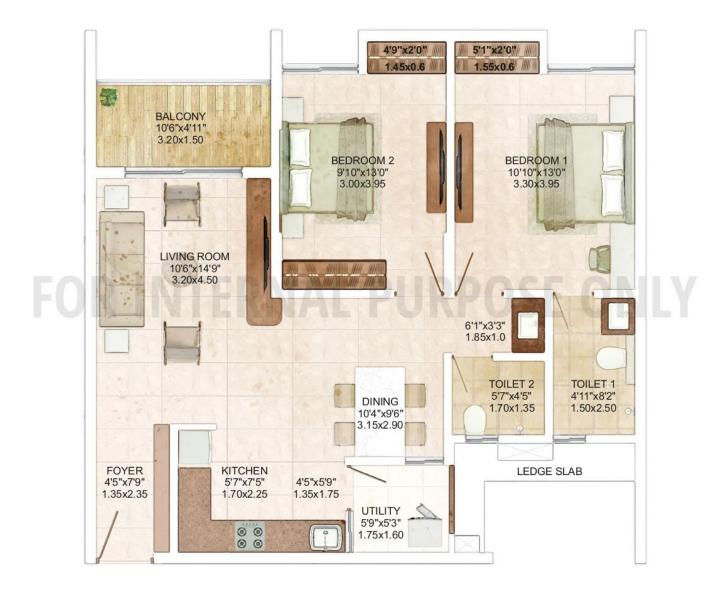

### 2 BHK

| Unit Type | Carpet area | Utility area | Balcony | Uable Area |
|-----------|-------------|--------------|---------|------------|
| 2 BHK     | 781.9       | 30.14        | 51.67   | 863.71     |