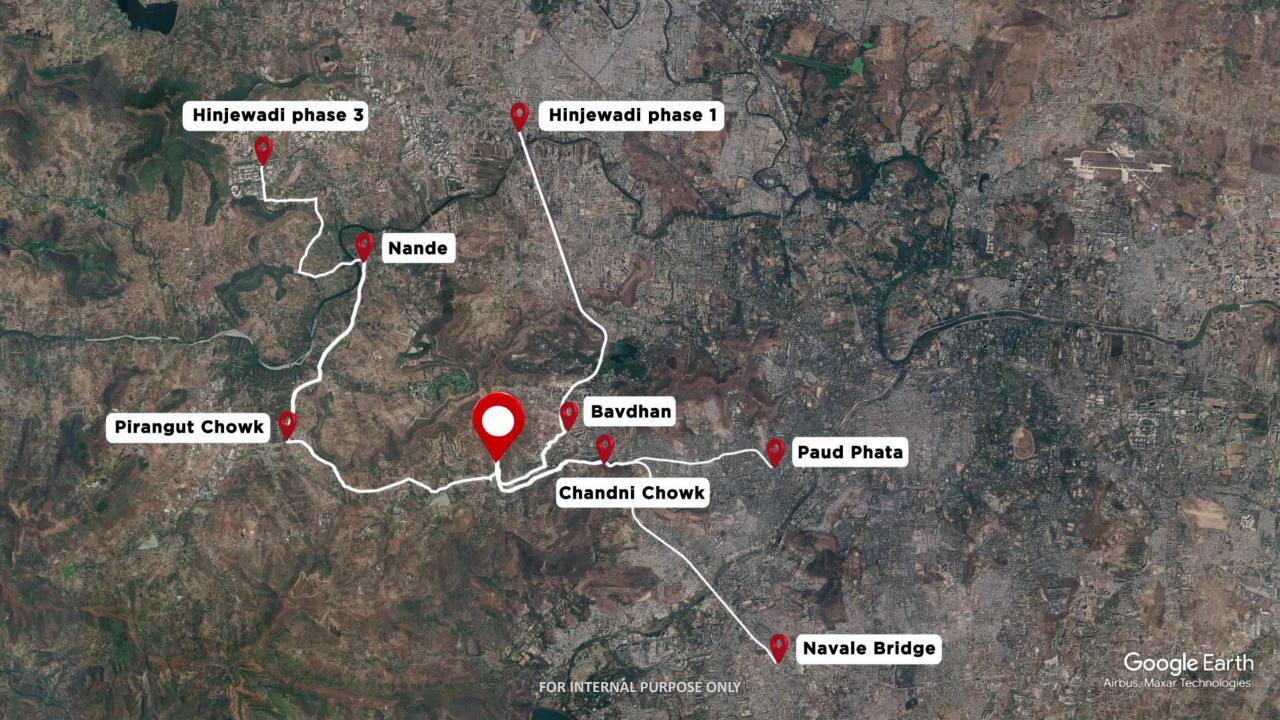

# Prime Location with Excellent Connectivity

Improved connectivity with 4 lane road from Chandani Chowk

Proposed Metro connectivity

Ring road of 132 Km in close proximity

**FOR INTERNAL PURPOSE ONLY** 

#### **OFFICES**

- Lohia Jain IT Park 5.1 Kms
- Cummins India Ltd, Kothrud 9.2 Kms
- Kirloskar Oil Engines Ltd 9.4 Kms
- Sharda Center 10.4 Kms
- Hinjawadi Phase 1 17.3 Kms