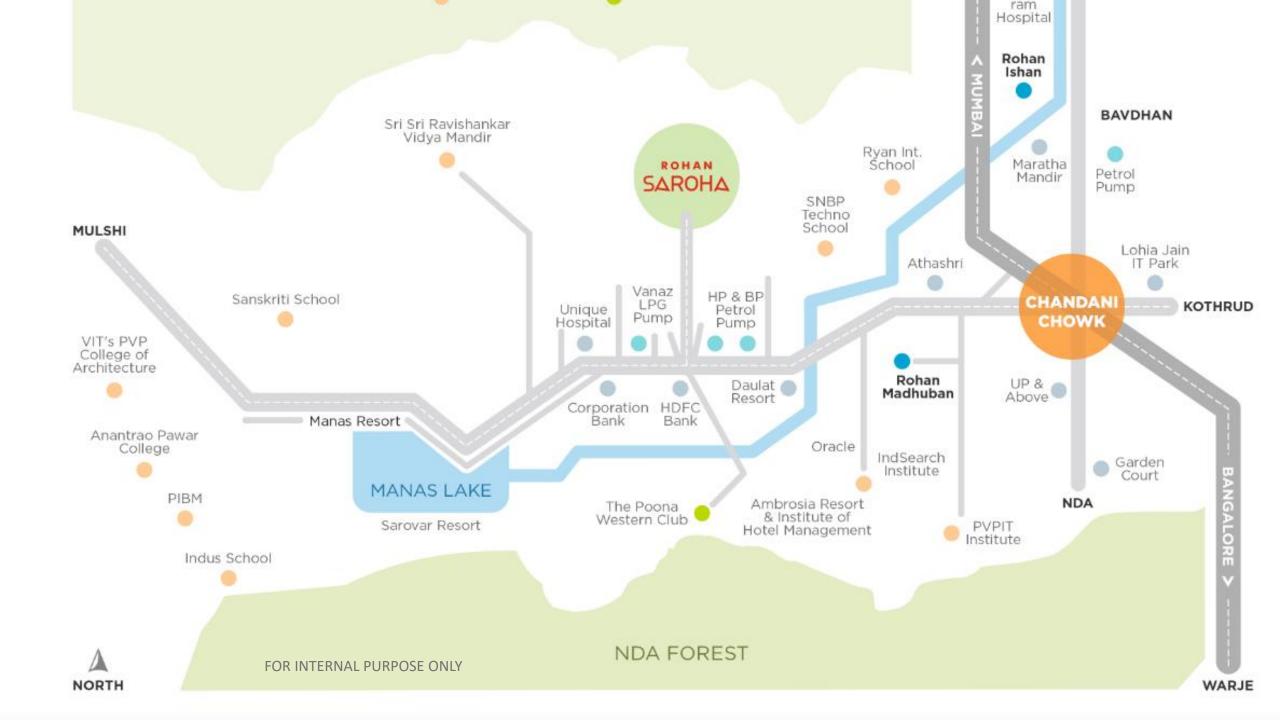

Multicuisine Restaurant 3.2 Kms
- Up & Above, Garden Court Hotel 5.3 Kms
- JZ lake view resto 2.7 Kms
- Cafe CO2 4.2 Kms

#### **OFFICES**



- Lohia Jain IT Park 5.1 Kms
- Cummins India Ltd, Kothrud 9.2 Kms
- Kirloskar Oil Engines Ltd 9.4 Kms
- Sharda Center 10.4 Kms
- Hinjawadi Phase 1 17.3 Kms

#### **SPORTS & LEISURE**



- Karishma Society 10 Kms
- Oxford Golf course 10.2 Kms
- Deccan Gymkhana 11.2 Kms
- Balewadi High Street 14 Kms

### COLLEGES & SCHOOLS



- SNBP 2.8 Kms
- Ryan International School 3.8 Kms
- Sri Sri Ravishankar Vidya Mandir 4 Kms
- PVPIT 4.8 Kms
- New India School 6.1 Kms
- Indus International school 6.1 Kms
- Surya Dutta Institute of Management & Mass Communication -6.3 Kms
- VIT's PVP College of Architecture 6.6 Kms
- PIBM 6.6 Kms
- MIT School & College 9.2 Kms



# ROHAN **MASTERPLAN** SAROHA BUILT LANDSCAPE · Reflexology Path · Well – equipped Gymnasium Outdoor Seating Alcoves · Pet Zone · Games Area Meandering Pathways Co working Space · Multipurpose Hall with Pantry Area Amphitheatre · Play Area Guest Rooms · Yoga Deck · Swimming Pool, Kids Pool with Deck Area · Sand Pit · Meditation Deck

#### FOR INTERNAL PURPOSE ONLY

- · Badminton Court
- · Double Height Multi use Spaces
- Courtyards

- · Oxygen Park Trail
- · Aroma Garden
- BBQ Pavilion
- · Senior Citizens Park
- · Open Air Gym

#### SPORTS AREA

- · Tennis Court
- · Half Basket Ball Court
- · Cricket Practice Pitch

### 2 BHK



| Unit Type | Carpet area | Utility area | Balcony | Uable Area |
|-----------|-------------|--------------|---------|------------|
| 2 BHK     | 781.9       | 3