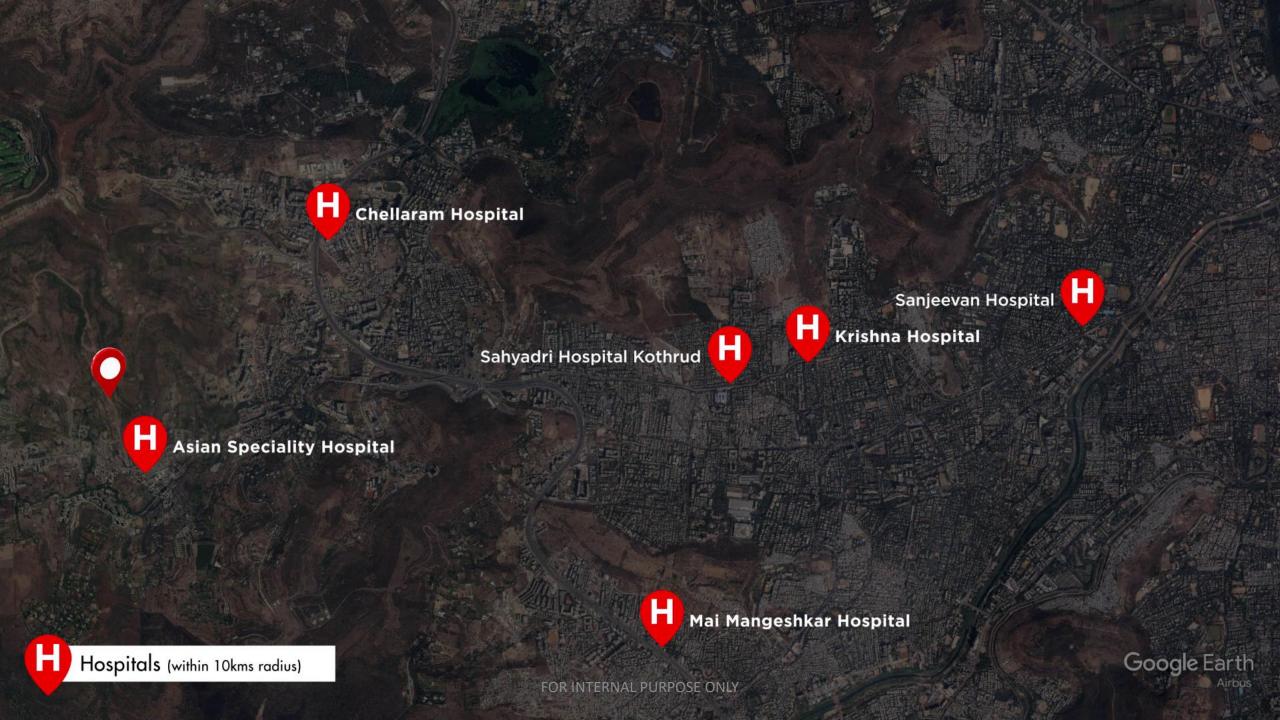

## SOCIAL INFRASTRUCTURE

- Asian Speciality Hospital 1.1 Kms
- Chellaram Hospital 6 Kms
- Sahyadri Hospital 6.9 Kms
- Krishna Hospital 8.3 Kms
- Mai Mangeshkar Hospital 8.5 Kms
- Sanjeevan Hospital 9.4 Kms