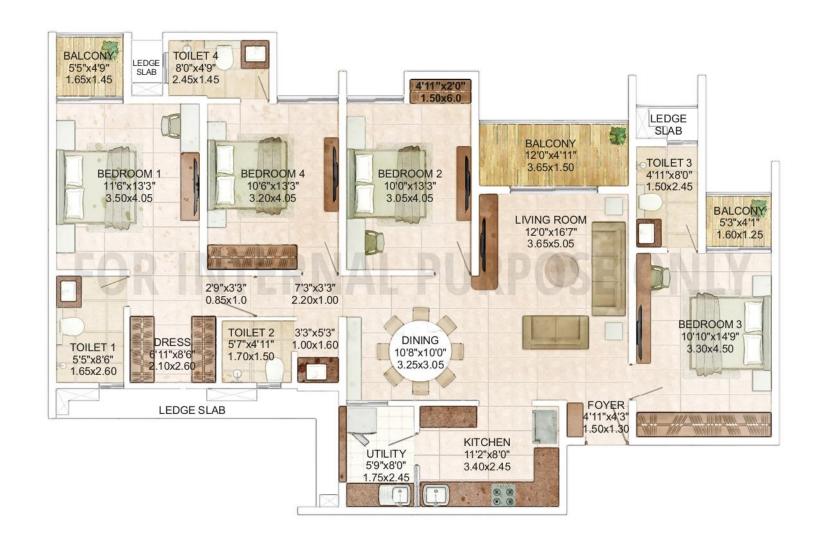

### **4 BHK**

| Unit Type | Carpet area | Utility area | Balcony | Uable Area |
|-----------|-------------|--------------|---------|------------|
| 4 BHK     | 1383.39     | 46.18        | 106.13  | 1535.7     |