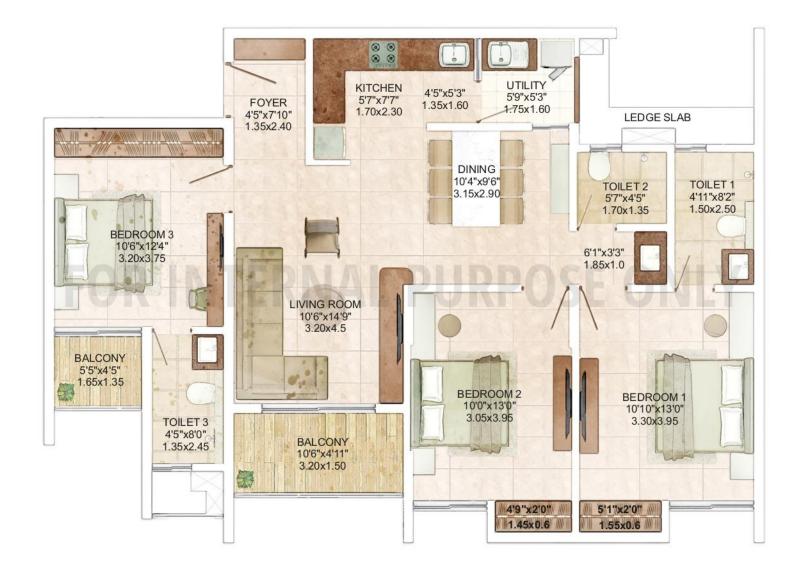

## 3 BHK Type 1

| U   | Init Type | Carpet area | Utility area | Balcony | Uable Area |
|-----|-----------|-------------|--------------|---------|------------|
| 3 B | HK Type 1 | 970.27      | 30.14        | 75.56   | 1075.97    |