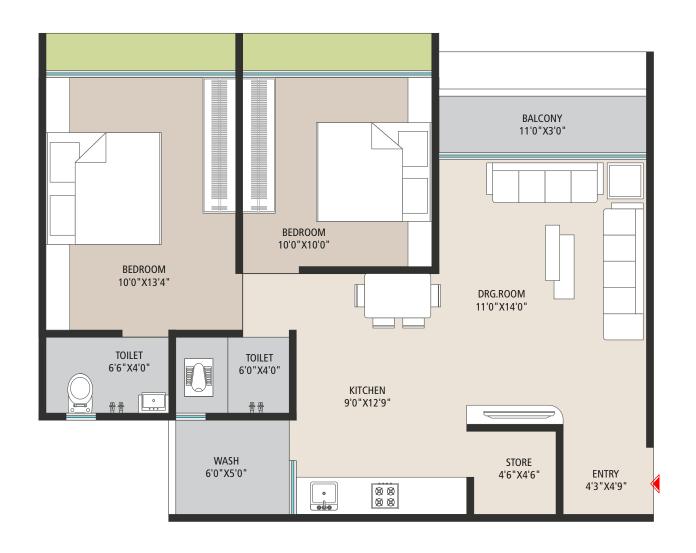

## SATVA IMPERIA 2 & 3 BHK Luxurious Apartment







9.00 MT. WIDE T.P. S. ROAD









9.00 MT. WIDE T.P. S. ROAD



## THE PROJECT

- Lavish 2 & 3 BHK apartments
- Homes designed for maximum light and cross ventilation
- Beautiful landscaping for green living
- Optimum space utilization to give the apartments an enhanced look
- Modern lifestyle luxuries
- Close proximity to School, Temple, Mall, Hospital & Bus station

# SATVA



**ЗВНК** Block - А,В&С









2 BHK BLOCK - E Unit No 103 & 106





### **2 BHK** BLOCK - E Unit No 101, 102, 104 & 105







## CLUB CLASS LIVING







INDOOR GAME AREA



LOUNGE AREA



24 X 7 CCTV SURVEILLANCE

CHILDREN PLAY PARK





LUSH GREEN GARDEN



SENIOR CITIZEN AREA



JOGGING TRACK



2 ELEVATORS FOR EACH BLOCK



FIRE FIGHTING SYSTEM









VISITORS PARKING GROUND LEVEL & BASEMENT PARKING

SCHOOL DROP OFF POINT





SOLAR SYSTEM FOR COMMON LIGHT













SECURITY OFFICE





## SPECIFICATIONS

### SATVA **IMPERIA**

## **STRUCTURE**

• Earthquake resistant R.C.C frame work with AAC Block wall.

## **FLOORING**

• Vitrified GVT Tiles.

#### **KITCHEN**

- Granite Platform with SS sink.
- Ceramic Tiles Dado above platform.
- Kota Stone in wash yard with ceramic tiles dado.

#### BATHROOM

- GVT Tiles.
- Premium Brand Bath fittings.

## PLUMBING

- ISI brand CPVC & UPVC plumbing & drainage p