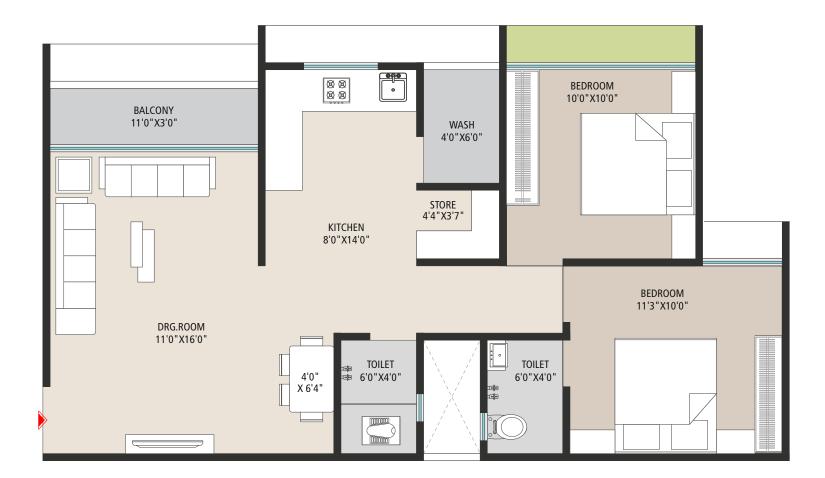

## SATVA IMPERIA 2 & 3 BHK Luxurious Apartment







9.00 MT. WIDE T.P. S. ROAD









9.00 MT. WIDE T.P. S. ROAD



## THE PROJECT

- Lavish 2 & 3 BHK apartments
- Homes designed for maximum light and cross ventilation
- Beautiful landscaping for green living
- Optimum space utilization to give the apartments an enhanced look
- Modern lifestyle luxuries
- Close proximity to School, Temple, Mall, Hospital & Bus station

# SATVA



**ЗВНК** Block - А,В&С









2 BHK BLOCK - E Unit No 103 & 106





### **2 BHK** BLOCK - E Unit No 101, 102, 104 & 105







## CLUB CLASS LIVING







INDOOR GAME AREA



LOUNGE AREA



24 X 7 CCTV SURVEILLANCE

CHILDREN PLAY PARK





LUSH GREEN GARDEN



SENIOR CITIZEN AREA



JOGGING TRACK



2 ELEVATORS FOR EACH BLOCK



FIRE FIGHTING SYSTEM









VISITORS PARKING GROUND LEVEL & BASEMENT PARKING

SCHOOL DROP OFF POINT





SOLAR SYSTEM FOR COMMON LIGHT













SECURITY OFFICE





## SPECIFICATIONS

### SATVA **IMPERIA**

## **STRUCTURE**

• Earthquake resistant R.C.C frame work with AAC Block wall.

## **FLOORING**

• Vitrified GVT Tiles.

#### **KITCHEN**

- Granite Platform with SS sink.
- Ceramic Tiles Dado above platform.
- Kota Stone in wash yard with ceramic tiles dado.

#### BATHROOM

- GVT Tiles.
- Premium Brand Bath fittings.

#