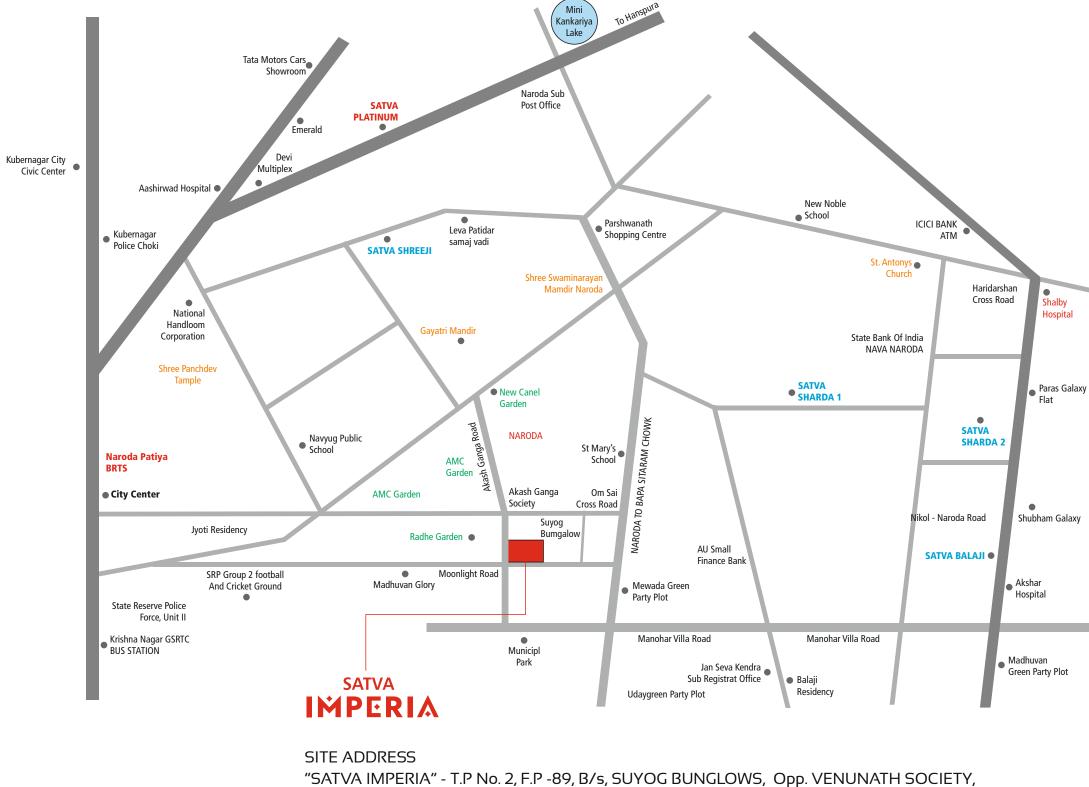

#### 雦 TERRACE

• Open Terrace finished with water proofing treatment & China mosaic for heat reflection.

NARODA, AHMEDABAD -382330 BOOKING CONTACT No.: 99798 95575

#### Developer: SHREE BAHUCHAR INFRASTRUCTURE AHMEDABAD. CONTACT: 99798 95575

SITE ADDRESS "SATVA IMPERIA" - T.P No. 2, F.P -89, B/s, SUYOG BUNGLOWS, Opp. VENUNATH SOCIETY, NARODA, AHMEDABAD -382330 Architect: APEX ENGINEERS & CONSULTANT AHMEDABAD.