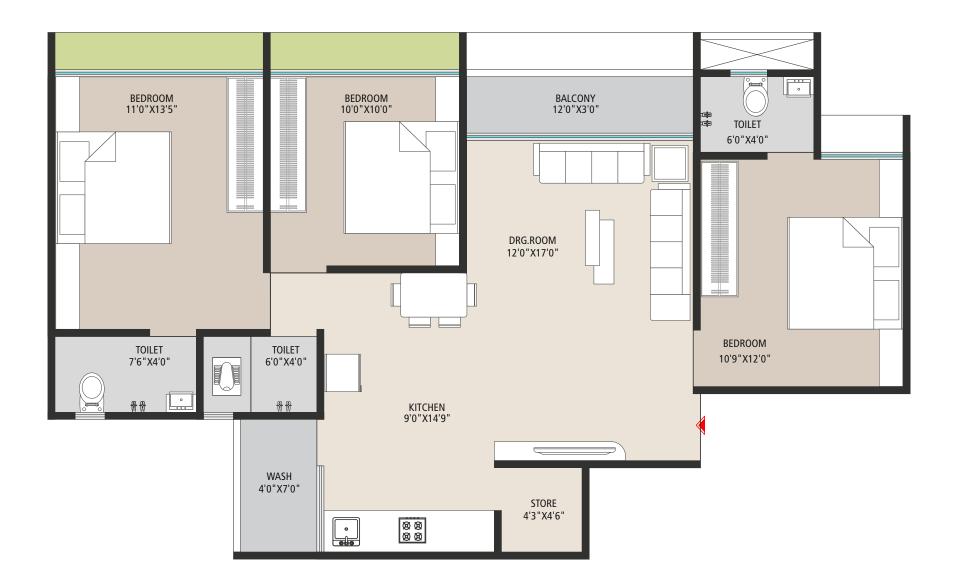

# SATVA

**ЗВНК** Block - А,В&С

2 BHK BLOCK - E Unit No 103 & 106

### **2 BHK** BLOCK - E Unit No 101, 102, 104 & 105