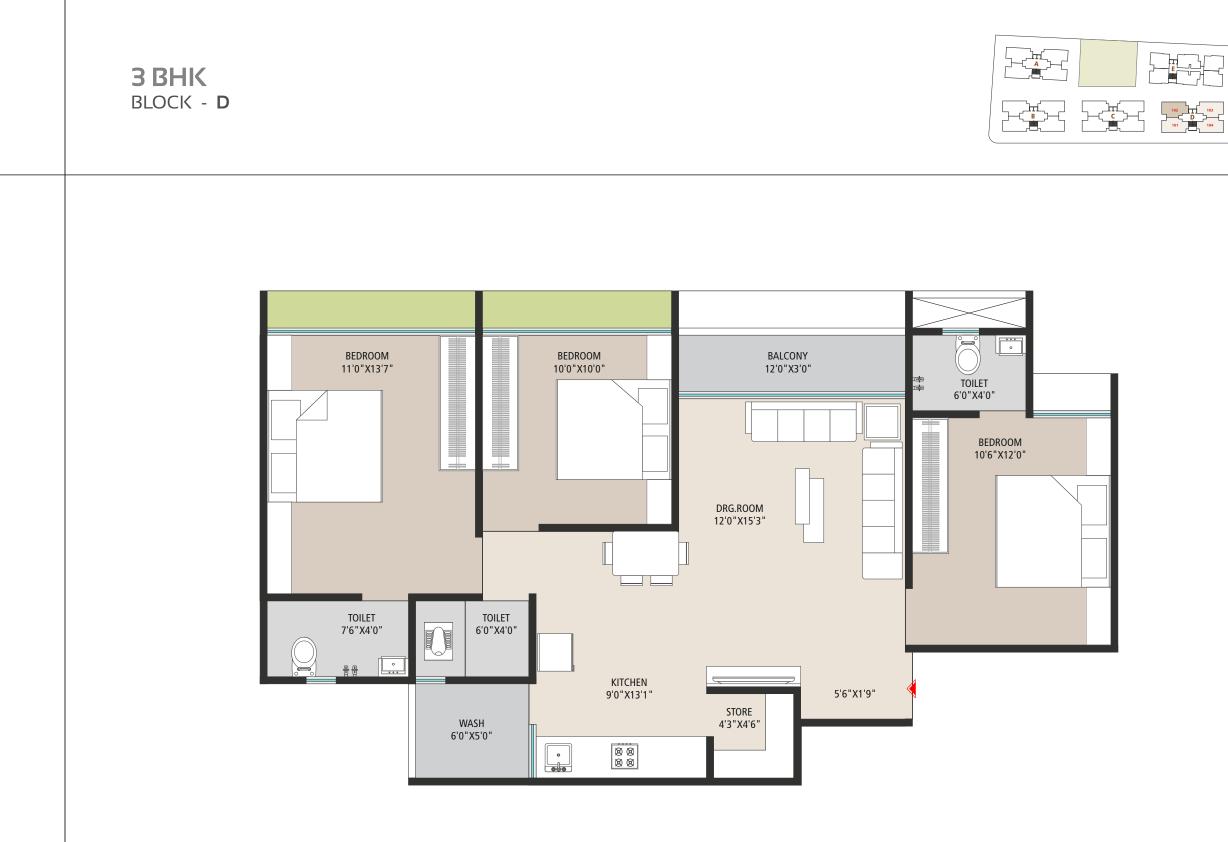

## SATVA IMPERIA 2 & 3 BHK Luxurious Apartment







9.00 MT. WIDE T.P. S. ROAD









9.00 MT. WIDE T.P. S. ROAD



## THE PROJECT

- Lavish 2 & 3 BHK apartments
- Homes designed for maximum light and cross ventilation
- Beautiful landscaping for green living
- Optimum space utilization to give the apartments an enhanced look
- Modern lifestyle luxuries
- Close proximity to School, Temple, Mall, Hospital & Bus station

# SATVA



**ЗВНК** Block - А,В&С









2 BHK BLOCK - E Unit No 103 & 106





### **2 BHK** BLOCK - E Unit No 101, 102, 104 & 105







## CLUB CLASS LIVING







INDOOR GAME AREA



LOUNGE AREA



24 X 7 CCTV SURVEILLANCE

CHILDREN PLAY PARK





LUSH GREEN GARDEN



SENIOR CITIZEN AREA



JOGGING TRACK



2 ELEVATORS FOR EACH BLOCK



FIRE FIGHTING SYSTEM









VISITORS PARKING GROUND LEVEL & BASEMENT PARKING

SCHOOL DROP OFF POINT





SOLAR SYSTEM FOR COMMON LIGHT













SECURITY OFFICE





## SPECIFICATIONS

### SATVA **IMPERIA**

## **STRUCTURE**

• Earthquake resistant R.C.C frame work with AAC Block wall.

## **FLOORING**

• Vitrified GVT Tiles.

#### **KITCHEN**

- Granite Platform with SS sink.
- Ceramic Tiles Dado above platform.
- Kota Stone in wash yard with ceramic tiles dado.

#### BATHROOM

- GVT