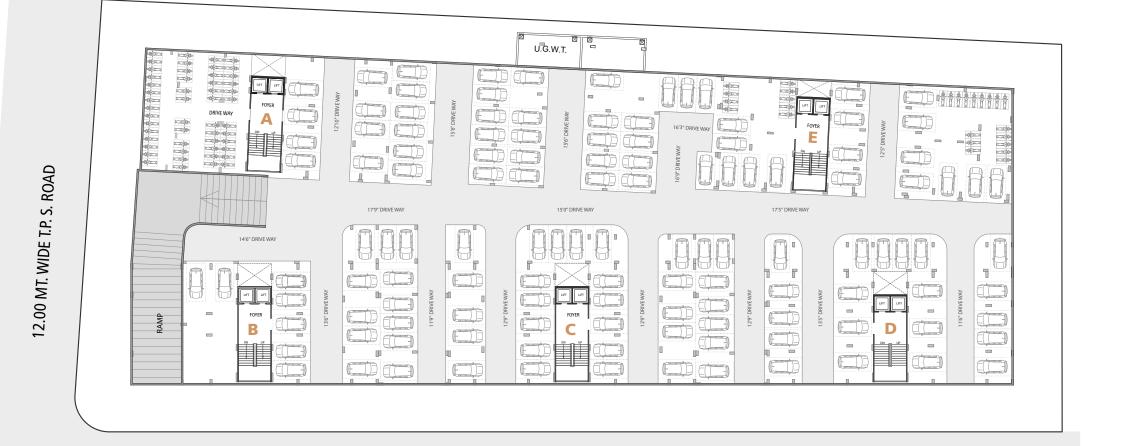

# SATVA

**ЗВНК** Block - А,В&С

2 BHK BLOCK - E Unit No 103 & 106

### **2 BHK** BLOCK - E Unit No 101, 102, 104 & 105

2 ELEVATORS FOR EACH BLOCK

FIRE FIGHTING SYSTEM

VISITORS PARKING GROUND LEVEL & BASEMENT PARKING

SCHOOL DROP OFF POINT

SOLAR SYSTEM FOR COMMON LIGHT

SECURITY OFFICE