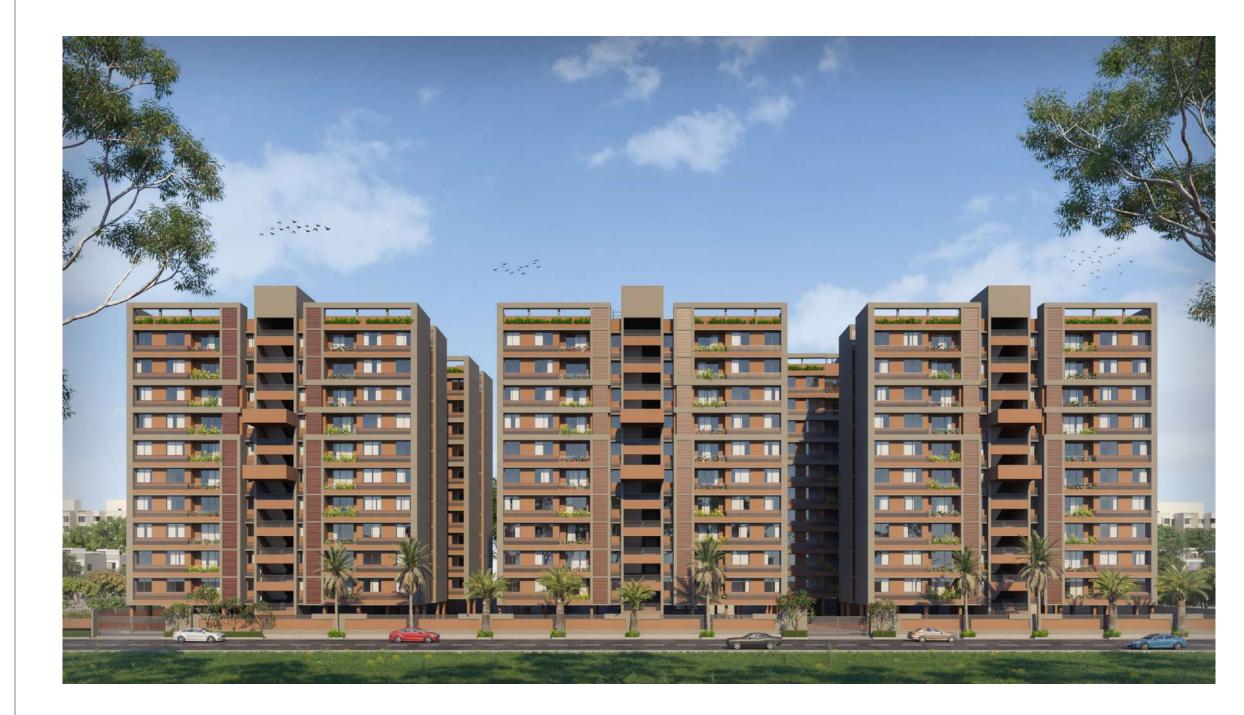

## SATVA IMPERIA 2 & 3 BHK Luxurious Apartment

9.00 MT. WIDE T.P. S. ROAD

9.00 MT. WIDE T.P. S. ROAD

## THE PROJECT

- Lavish 2 & 3 BHK apartments
- Homes designed for maximum light and cross ventilation
- Beautiful landscaping for green living
- Optimum space utilization to give the apartments an enhanced look
- Modern lifestyle luxuries
- Close proximity to School, Temple, Mall, Hospital & Bus station