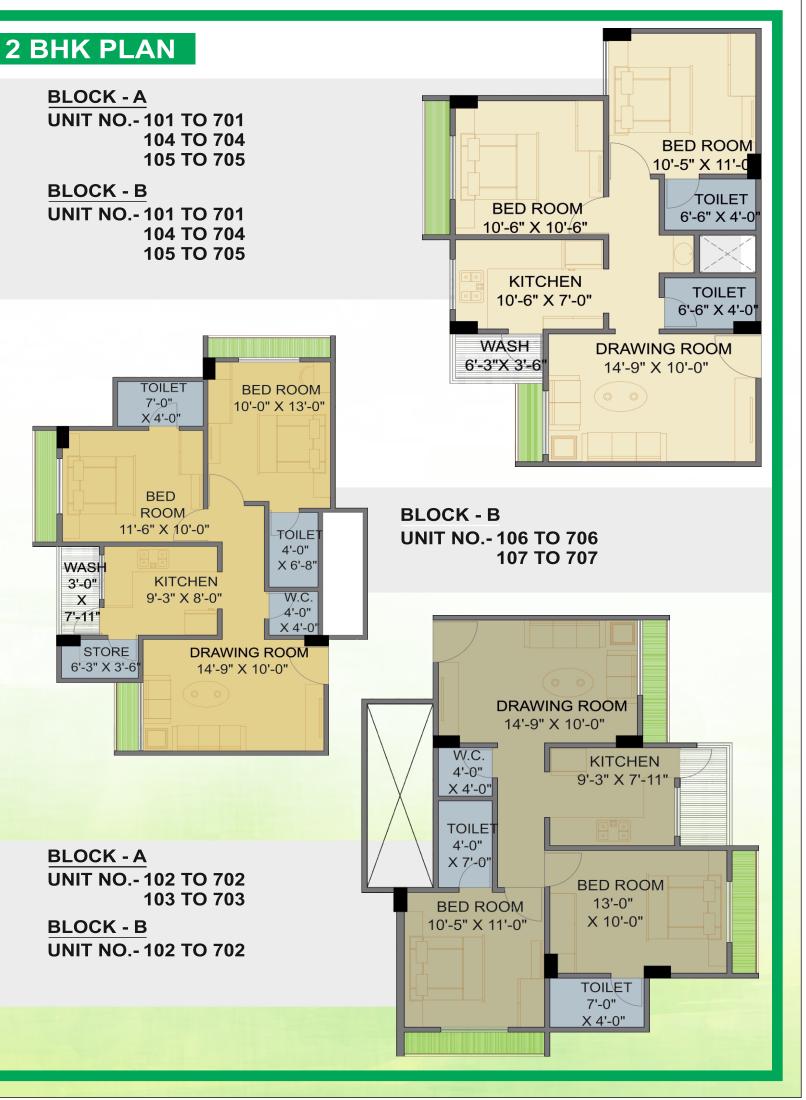

**UNIT NO.- 103 TO 703** 

**CCTV CAMERA** 

24 HRS WATER SUPPLY SENIOR CITIZEN AREA

PARKING

24x7 SECURITY