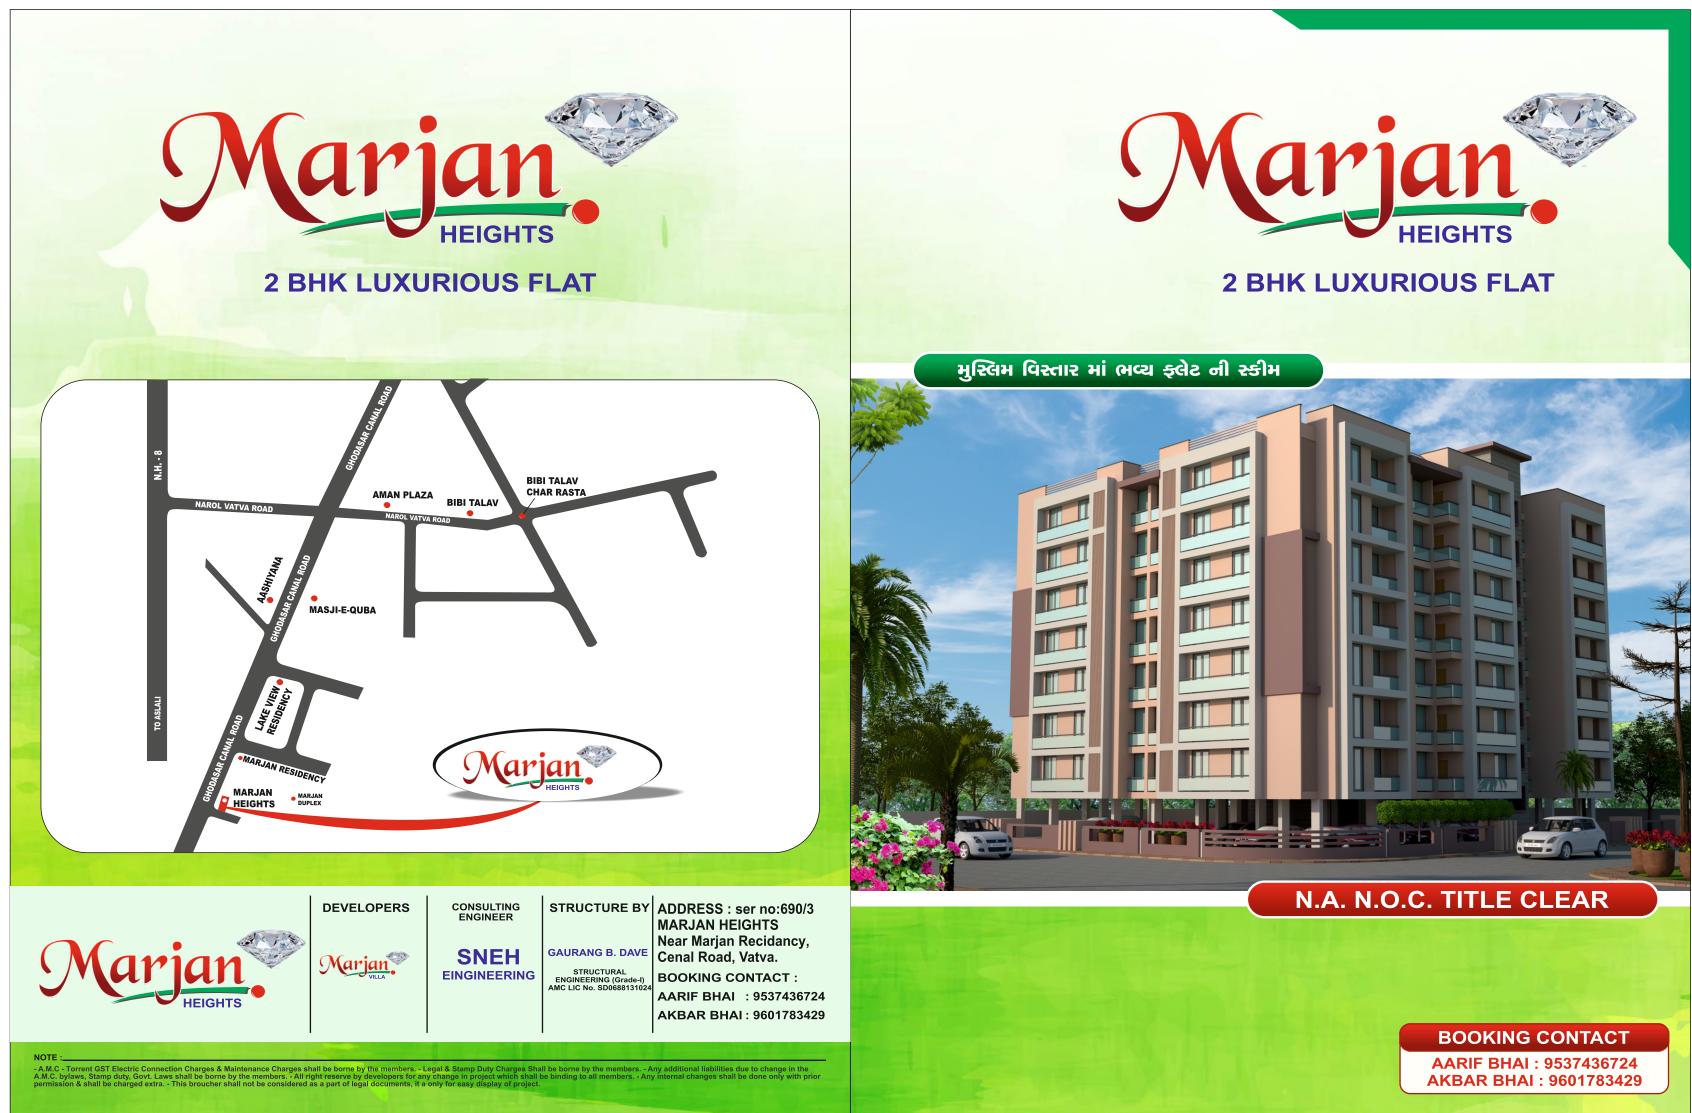

# 2 BHK LUXURIOUS FLAT

# PROPOSED MARJAN VILLA @ AHMEDABAD

**TYPICAL FLOOR PLAN 1 TO 7** 





CONSULTING ENGINEER SNEH ENGINEERS PLANNER, CIVIL ENGINEERS & VALUER AHMEDABAD : 380009

### PROPOSED MARJAN VILLA @ AHMEDABAD

CONSULTING ENGINEER PLANNER, CIVIL ENGINEERS & VALUER AHMEDABAD : 380009





## સ્પેસિફીકેશન્સ

- 🕨 સ્ટ્રકચર ભૂકંપ પ્રતિરોધક આરસીસી બાંધકામ
- પ્લાસ્ટર અંદરની તરફ સિંગલ માલા પ્લાસ્ટર અને બહારની તરફ ડબલ કોટ પ્લાસ્ટર
- ફ્લોરીંગ સંપૂર્ણપણે વિટ્રીફાઈડ ટાઈલ ફ્લોરીંગ
- બારણા મુખ્ય બારણું અને તમામ બેડરુમના બારણાની ફ્લસ ડોર
- બારીઓ તમામ વિન્ડો ફ્રેમ ગ્રેનાઇટની રહેશે. આર્ક્ષક એલ્યુમિનિચમ સ્લાઇડિંગ વિન્ડો ગ્લાસ સાથે, ટોઈલેટ માટે એલ્યુમિનિચમ લૂવર
- 🕨 રસોડું સ્ટેઈનલેસ સ્ટીલ સિંક ગ્રેનાઈટ સાથે
- ટોઈલેટ ઉચ્ચ ગુણવત્તાચુક્ત સી.પી. ફીટોંગ્સ અને ઉચ્ચ કક્ષાના સેનિટરીફીટોંગ્સ સાથે લીન્ટ