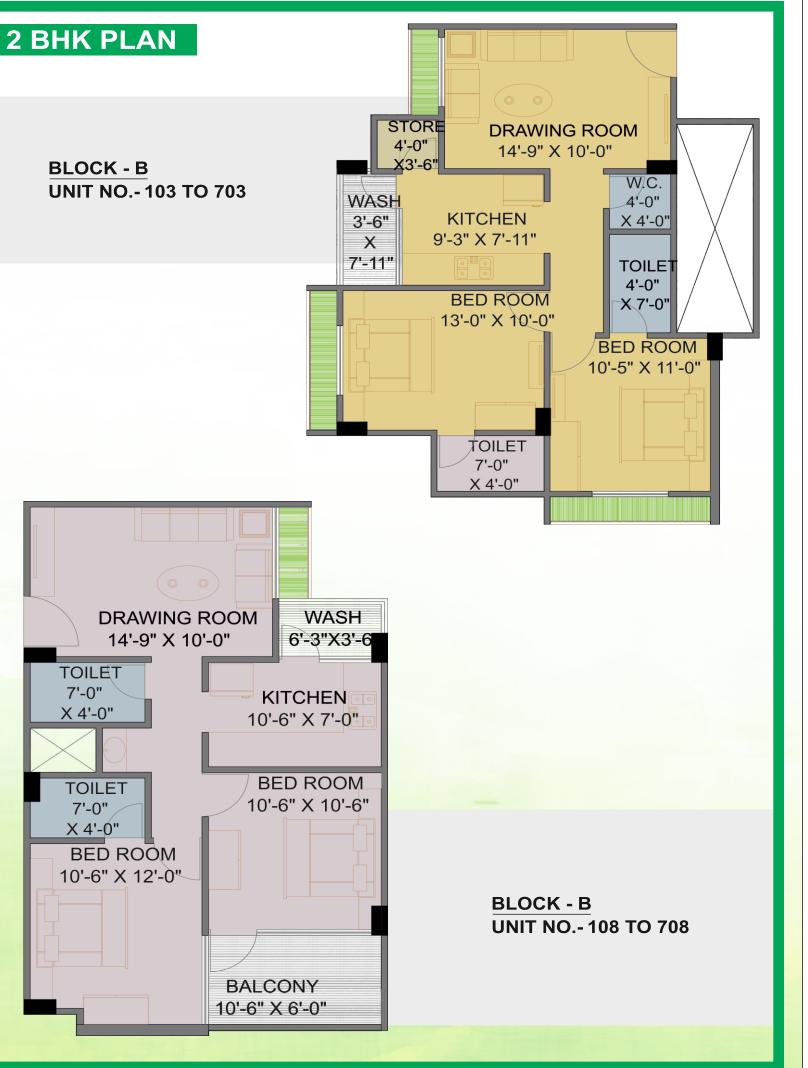

# 2 BHK LUXURIOUS FLAT

# PROPOSED MARJAN VILLA @ AHMEDABAD

**TYPICAL FLOOR PLAN 1 TO 7** 

CONSULTING ENGINEER SNEH ENGINEERS PLANNER, CIVIL ENGINEERS & VALUER AHMEDABAD : 380009

**UNIT NO.- 103 TO 703** 

**CCTV CAMERA** 

24 HRS WATER SUPPLY SENIOR CITIZEN AREA

PARKING

24x7 SECURITY