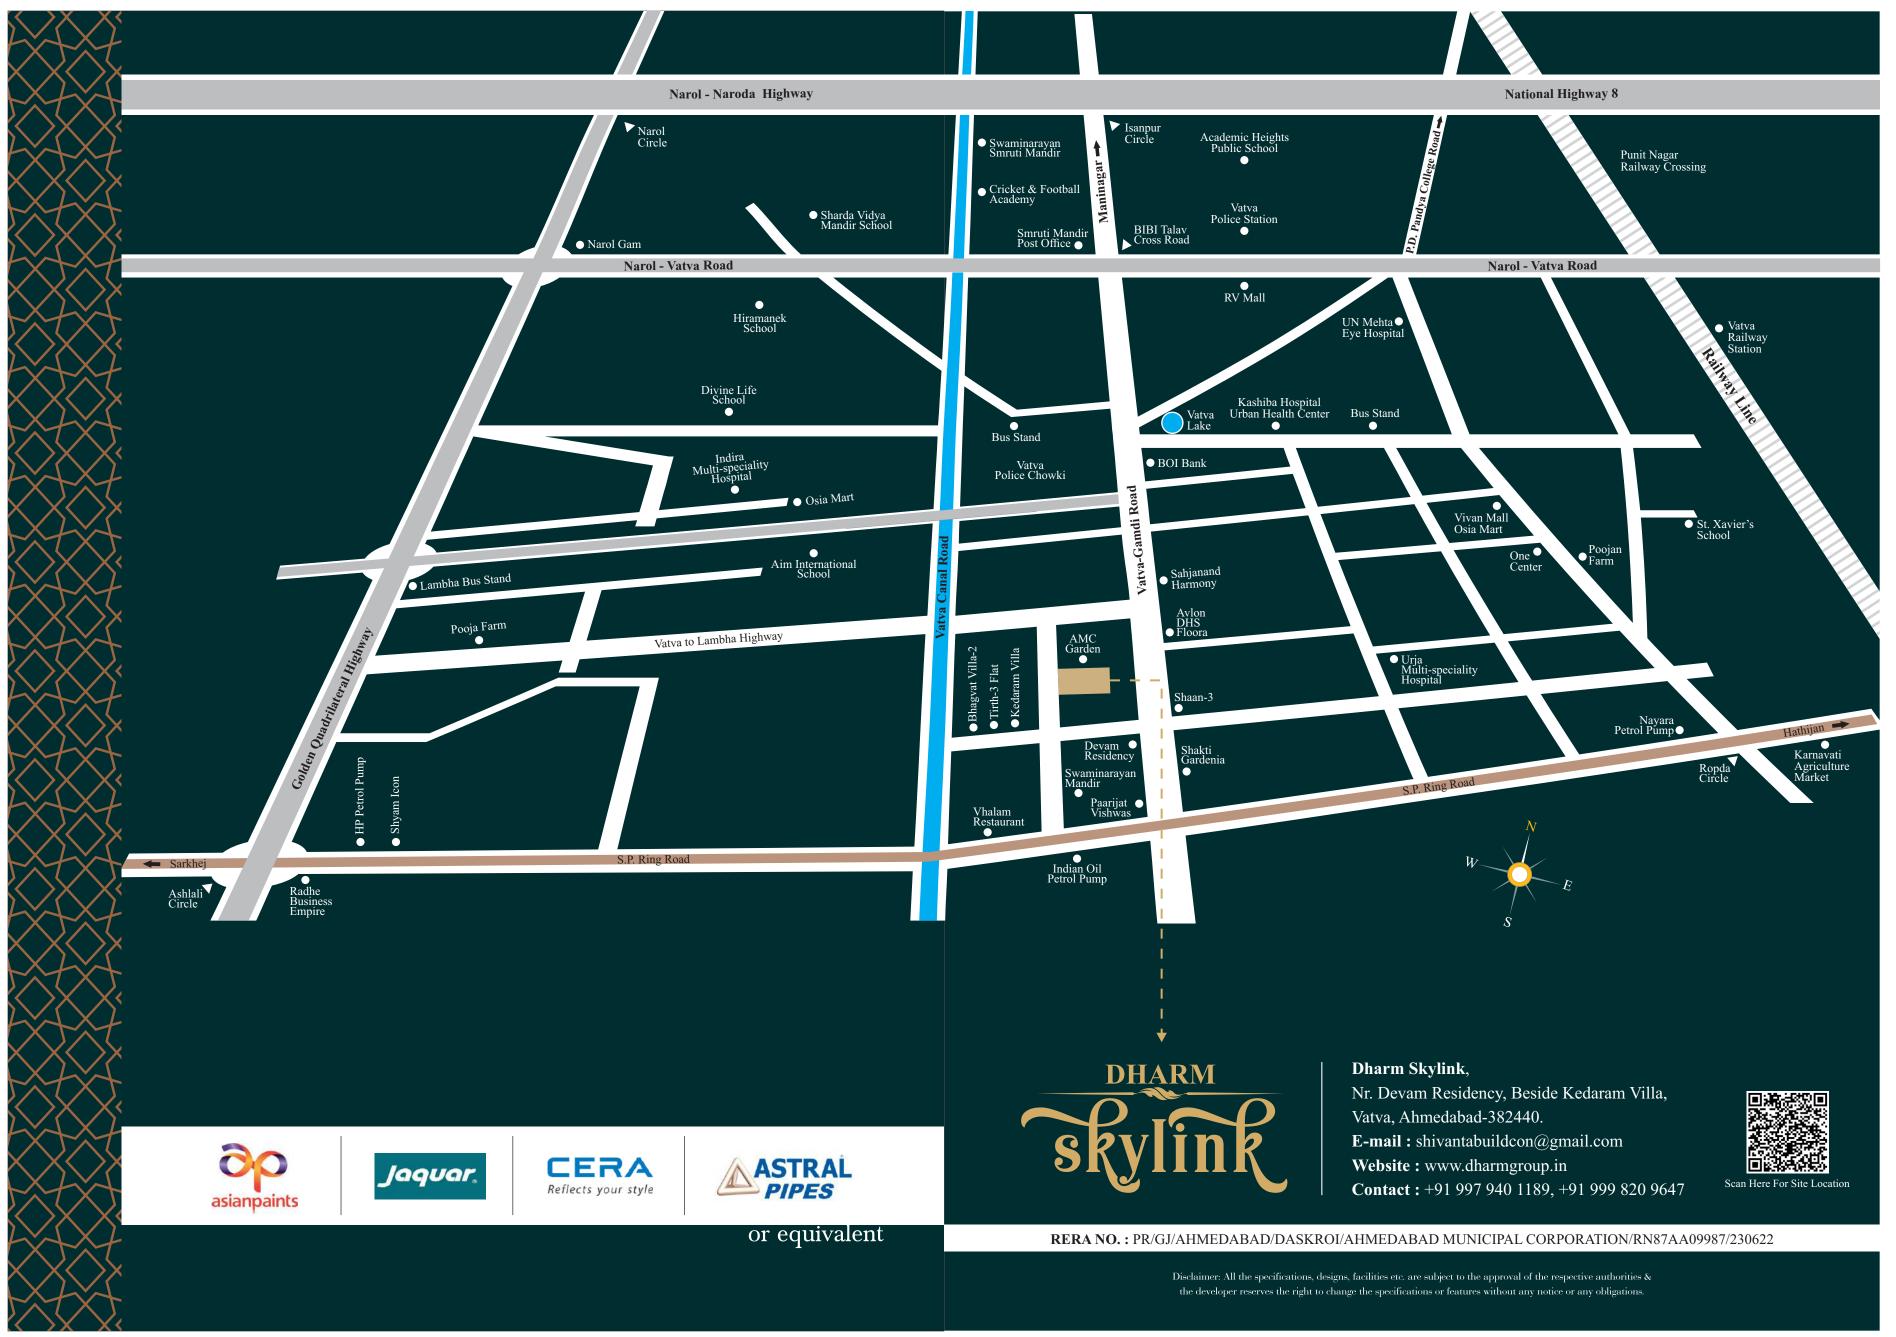

c Flooring to ensure water Proofing and reduce heat transfer.                              |

# Imenities

- Allotted Car Parking
- 24 Hour Security & Security Office Society Office
- Decorative Entrance Gate
- Indoor Games
- GYM
- Fire Safety Systems
- Basement Parking
- 24 Hour Water Facility
- Fully Automatic S.S. Lifts
- Multi Purpose Room
- Multi Purpose Stage



- Project Secured by CCTV Camera
- Street Lights
- Yoga & Dance Area
- Drop Off Zone
- Toddlers Play Area
- Solar Panel For Common
- Library
- Toddlers Room
- Common Toilet
- Well Designed Entrance Lobby

- Outdoor Catering Kitchen
- Common Car Wash Area
- Terrace Sitting Area
- Box Cricket for Kids
- Senior Citizen Sitting Area
- Tree Zone Boundaries
- 2 Lifts Per Block
- Ever Green & Flowering Plants & Decorative Lights