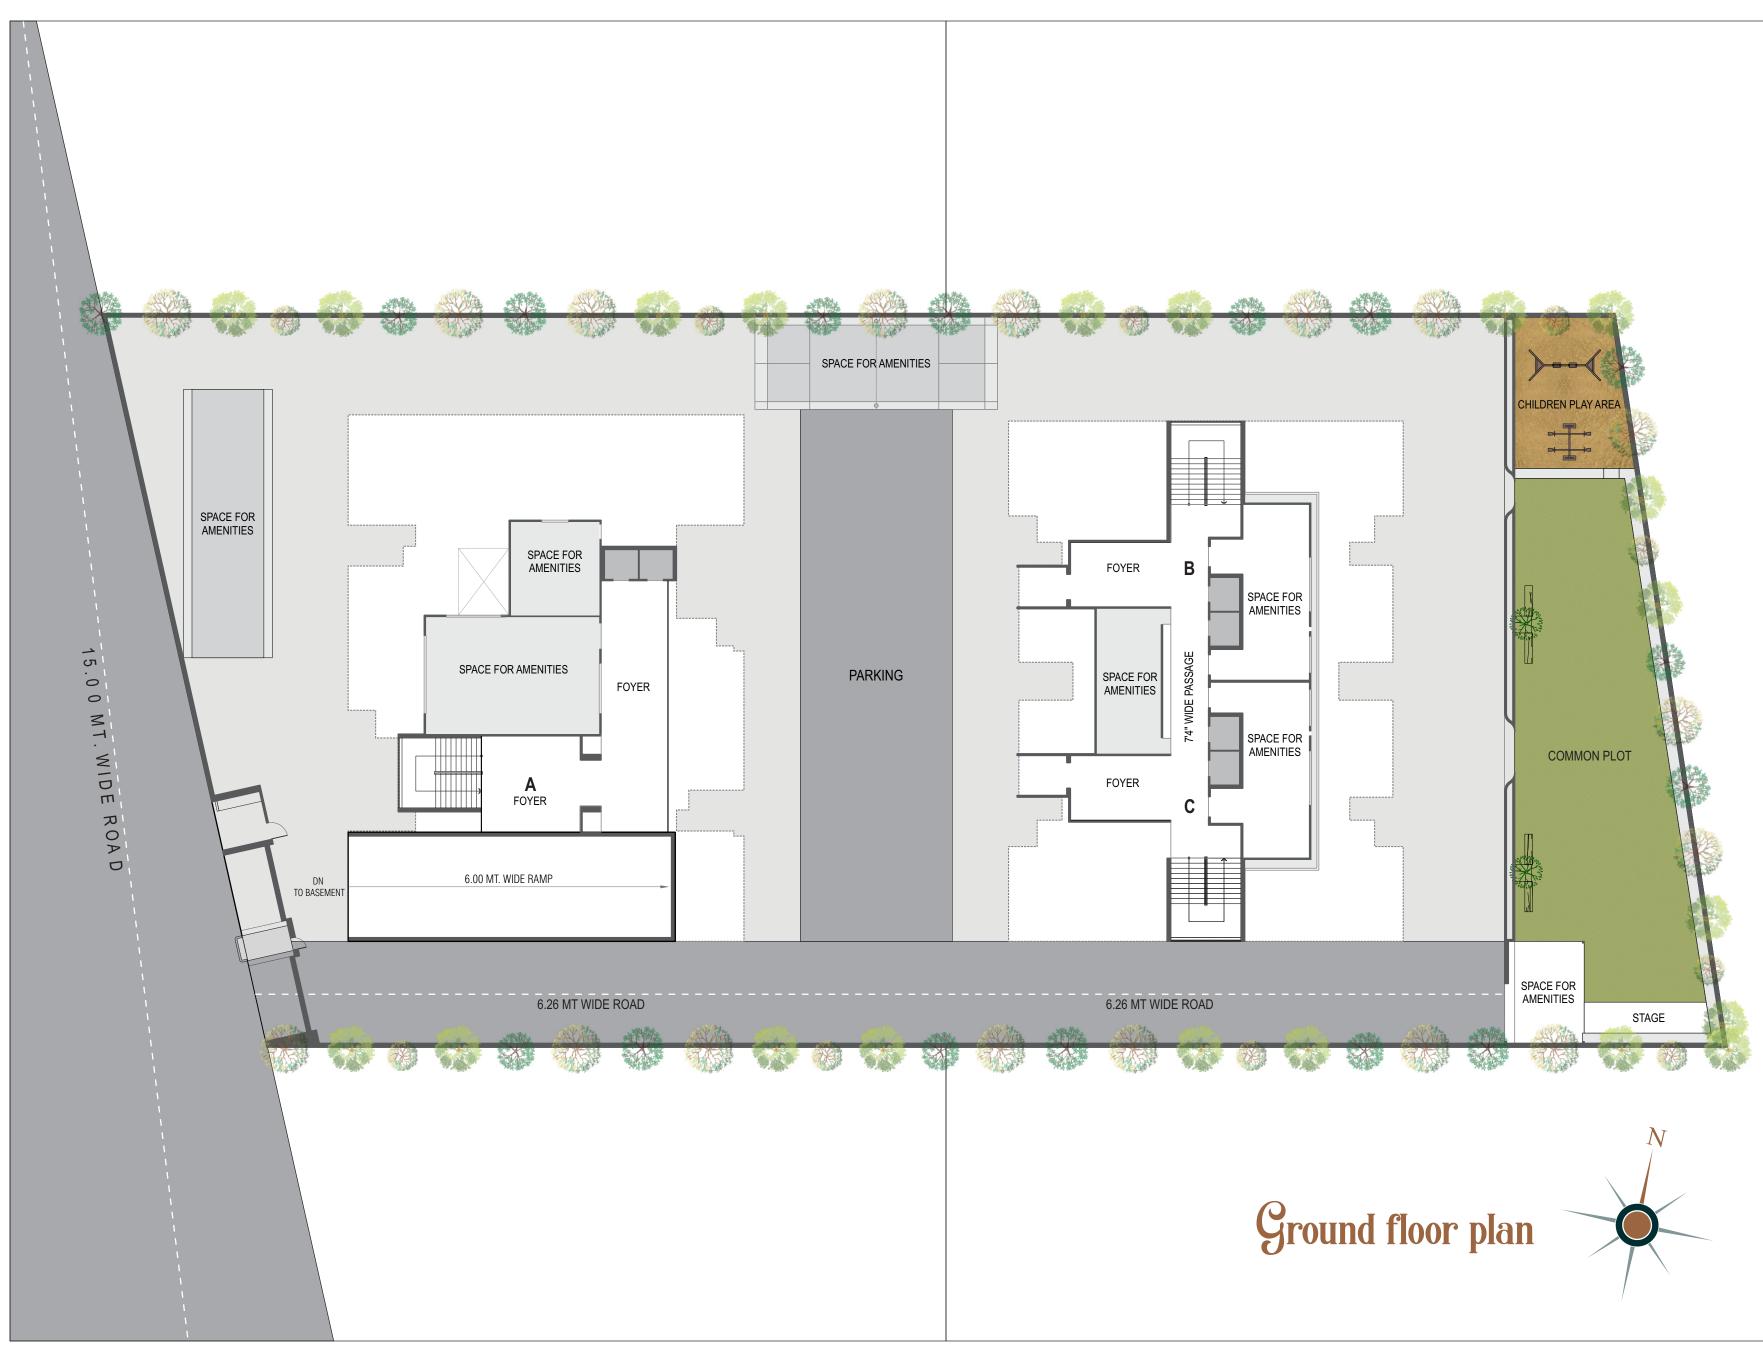

# Imenities

- Allotted Car Parking
- 24 Hour Security & Security Office Society Office
- Decorative Entrance Gate
- Indoor Games
- GYM
- Fire Safety Systems
- Basement Parking
- 24 Hour Water Facility
- Fully Automatic S.S. Lifts
- Multi Purpose Room
- Multi Purpose Stage

- Project Secured by CCTV Camera
- Street Lights
- Yoga & Dance Area
- Drop Off Zone
- Toddlers Play Area
- Solar Panel For Common
- Library
- Toddlers Room
- Common Toilet
- Well Designed Entrance Lobby

- Outdoor Catering Kitchen
- Common Car Wash Area
- Terrace Sitting Area
- Box Cricket for Kids
- Senior Citizen Sitting Area
- Tree Zone Boundaries
- 2 Lifts Per Block
- Ever Green & Flowering Plants & Decorative Lights