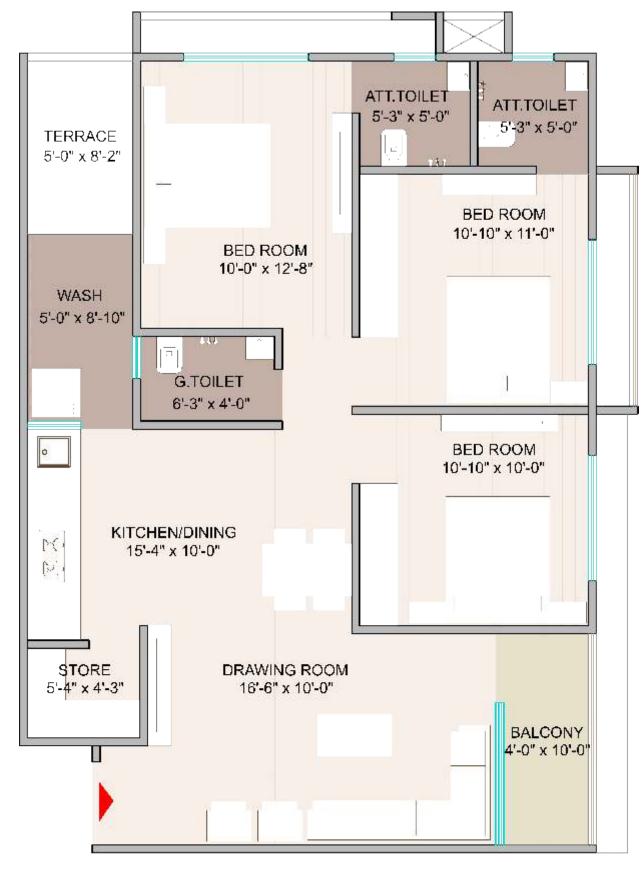

# BLOCK-A,B,F,G (TYPICAL FLOOR PLAN)

TYPE: T1
TYPICAL FLOOR PLAN

## BLOCK-A,B,F,G (FIRST FLOOR PLAN)

TYPE: T1 FIRST FLOOR PLAN

## BLOCK-A,B,F,G (TYPE-2)

TYPE: T2