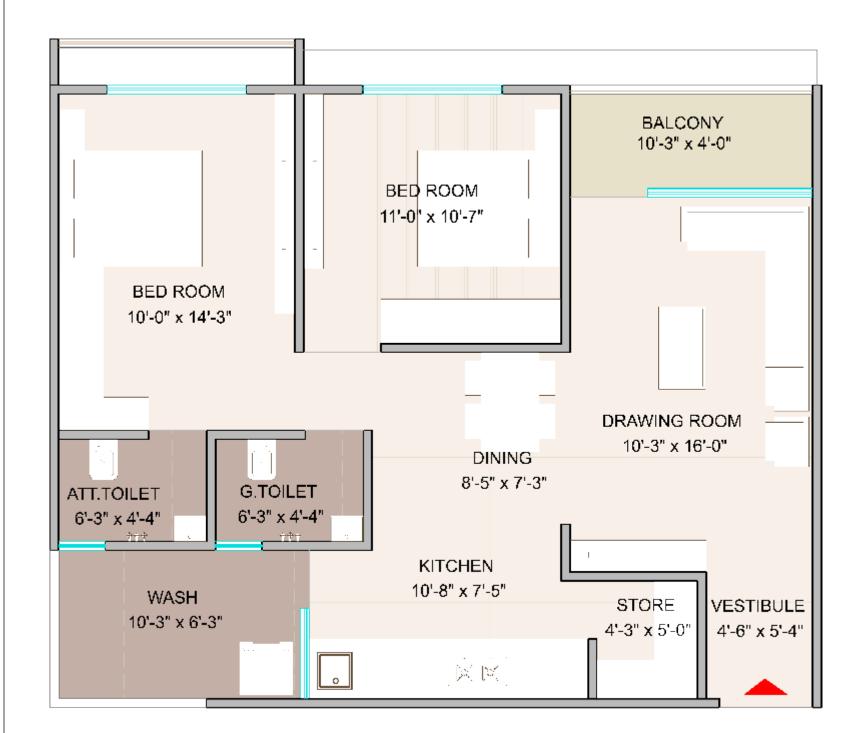

# BLOCK-A,B,F,G (TYPICAL FLOOR PLAN)

TYPE: T1
TYPICAL FLOOR PLAN

## BLOCK-A,B,F,G (FIRST FLOOR PLAN)

TYPE: T1 FIRST FLOOR PLAN