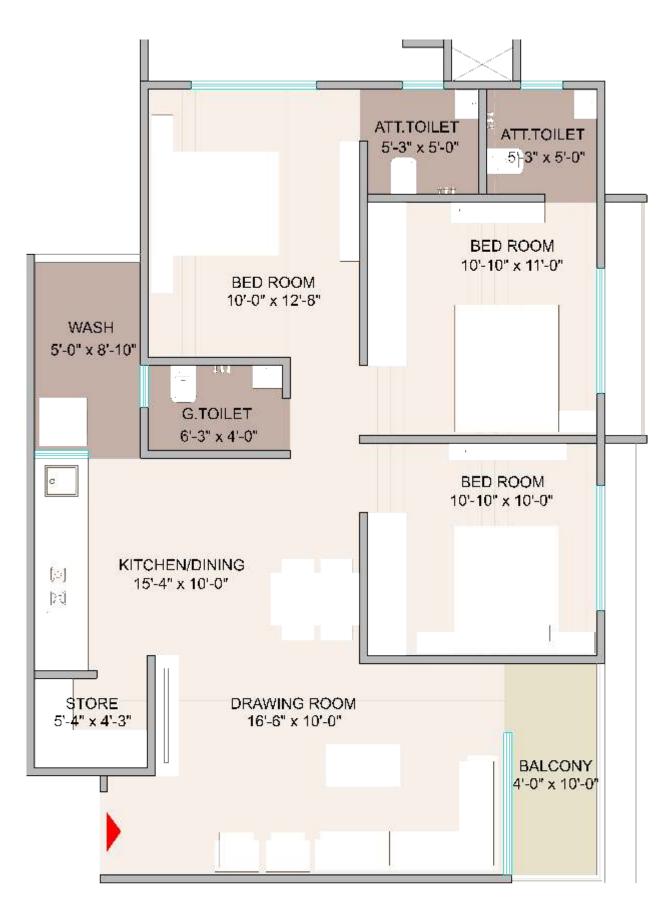

# BLOCK-A,B,F,G (TYPICAL FLOOR PLAN)

TYPE: T1
TYPICAL FLOOR PLAN

## BLOCK-A,B,F,G (FIRST FLOOR PLAN)

TYPE: T1 FIRST FLOOR PLAN

## BLOCK-A,B,F,G (TYPE-2)

TYPE: T2