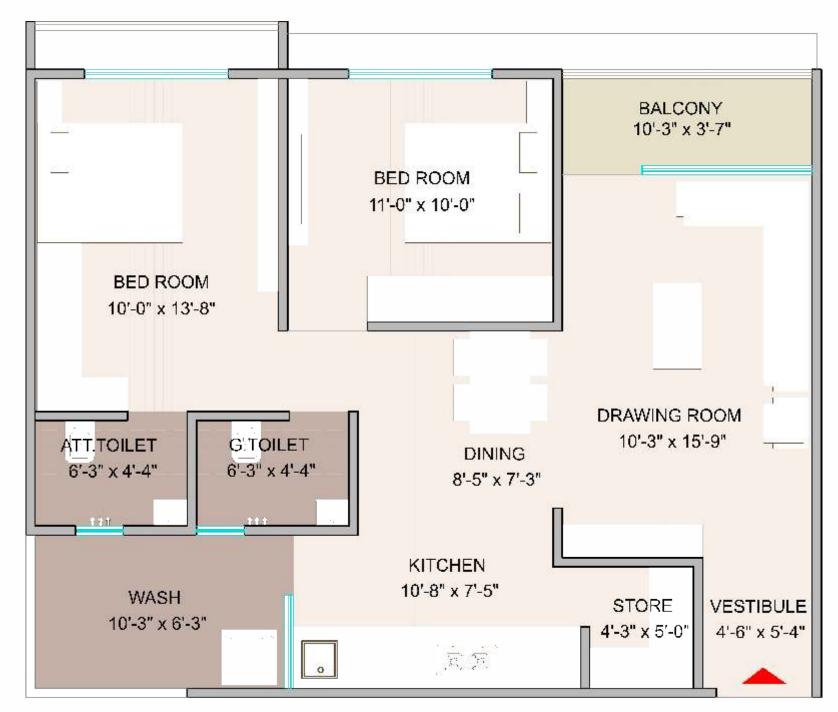

# Shree AMBICA RESIDENCY

2 & 3 BHK Apartments



# First Floor Plan Typical Floor Plan 6.00 MT ROAD 8.00 MT ROAD 3.00 MT ROAD 3.00 ML 30MD 6.00 M LBCAR 6.00 MT ROAD 6.00 MT ROAD 6.00 MT ROAD 6.00 MT ROAD 30' ROAD 30' ROAD

# BLOCK-A,B,F,G (TYPICAL FLOOR PLAN)



TYPE: T1
TYPICAL FLOOR PLAN

## BLOCK-A,B,F,G (FIRST FLOOR PLAN)



TYPE: T1 FIRST FLOOR PLAN

## BLOCK-A,B,F,G (TYPE-2)



TYPE: T2

#### BLOCK-C,D,E (TYPE-1)



TYPE: T1

#### BLOCK-C,D,E (TYPE-2)



TYPE: T2

#### Leisure AMENITIES









C.C.TV Camera On Ground Area



Sittings Area



Children play area

Vitrified Tiles



Concealed Copper Wiring with Modular Switches

ELCB / MCB in Each Appartment

Internal: Putty Finish

External: Acrylic paint



**FLOORING** 

**ELECTRIFICATION** 

**COLOUR** 

Living / Dining / Bedrooms

Sufficient Parking



2 Elevator per block



with meter

| KITCHEN | Vitrified tiles<br>Granite Platform with S.S Sink                               |
|---------|---------------------------------------------------------------------------------|
| BALCONY | Ceramic / Rustic tiles                                                          |
| DOORS   | Main door- Decorative Formica Door<br>Others will be Flush Doors with Oil Paint |
| WINDOWS | Sliding Aluminu