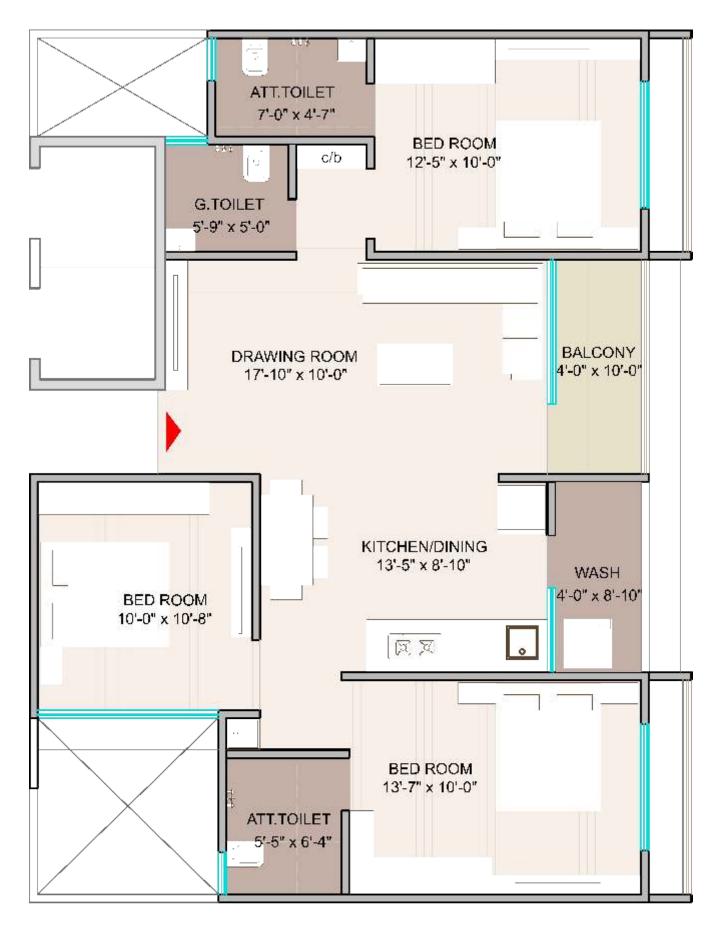

# Shree AMBICA RESIDENCY

2 & 3 BHK Apartments



# First Floor Plan Typical Floor Plan 6.00 MT ROAD 8.00 MT ROAD 3.00 MT ROAD 3.00 ML 30MD 6.00 M LBCAR 6.00 MT ROAD 6.00 MT ROAD 6.00 MT ROAD 6.00 MT ROAD 30' ROAD 30' ROAD

# BLOCK-A,B,F,G (TYPICAL FLOOR PLAN)



TYPE: T1
TYPICAL FLOOR PLAN

## BLOCK-A,B,F,G (FIRST FLOOR PLAN)



TYPE: T1 FIRST FLOOR PLAN

## BLOCK-A,B,F,G (TYPE-2)



TYPE: T2

#### BLOCK-C,D,E (TYPE-1)



TYPE: T1

#### BLOCK-C,D,E (TYPE-2)



TYPE: T2

#### Leisure AMENITIES









C.C.TV Camera On Ground Area



Sittings Area



Children play area

Vitrified Tiles



Concealed Copper Wiring with Modular Switches

ELCB / MCB in Each Appartment

Internal: Putty Finish

External: Acrylic paint



**FLOORING** 

**ELECTRIFICATION** 

**COLOUR** 

Living / Dining / Bedrooms

Sufficient Parking



2 Elevator per block



with meter

| KITCHEN | Vitrified tiles<br>Granite Platform with S.S Sink                               |
|---------|---------------------------------------------------------------------------------|
| BALCONY | Ceramic / Rustic tiles                                                          |
| DOORS   | Main door- Decorative Formica D