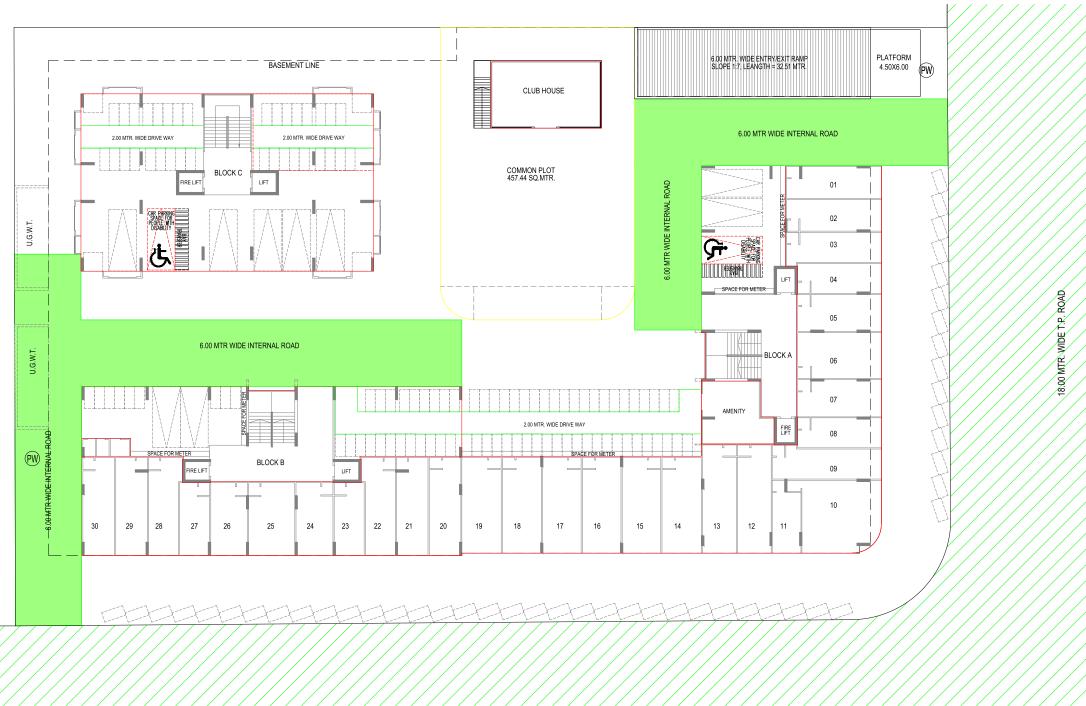

DEVELOPERS KESHAV CORP

SITE: BALMUKUND GLORY, Randesan Metro Station Cross Road, Randesan, Gandhinagar - 382007 **CONTACT: +91 81288 89100** Email: office.keshavcorp@gmail.com









## PARKING LAYOUT PLAN



18,00 MTR. WIDE T.P. ROAD



## SITE LAYOUT PLAN

ROAD

18.00 MTR. WIDE T.R.





## GROUND FLOOR PLAN ( HOLLOW PLINTH )







10.

## TYPICAL FLOOR PLAN (2ND TO 6TH, 8TH., 10 TH & 11 TH FLOOR)

Block A & B



### TYPICAL FLOOR PLAN (2ND TO 6TH, 8TH., 10 TH TO 12 TH FLOOR)

Block C



12.

7TH & 9TH LAYOUT PLAN Block A & B



## 7TH & 9TH FLOOR Block C



14.



## TERRACE PLAN (O.H.W.T & LIFT M.ROOM) Block A & B



### TERRACE PLAN (O.H.W.T & LIFT M.ROOM) Block C



# SPECIFICATIONS

#### **Building Structure**

• Earth Quake Resistant RCC Frame Structure with Brick/Block Masonry

#### Wall Finish & Colour Works

- All Internal walls with white finish putty over mala plaster
- All External walls with double coat sand faced plaster & standard quality apex paint
- All Internal & External