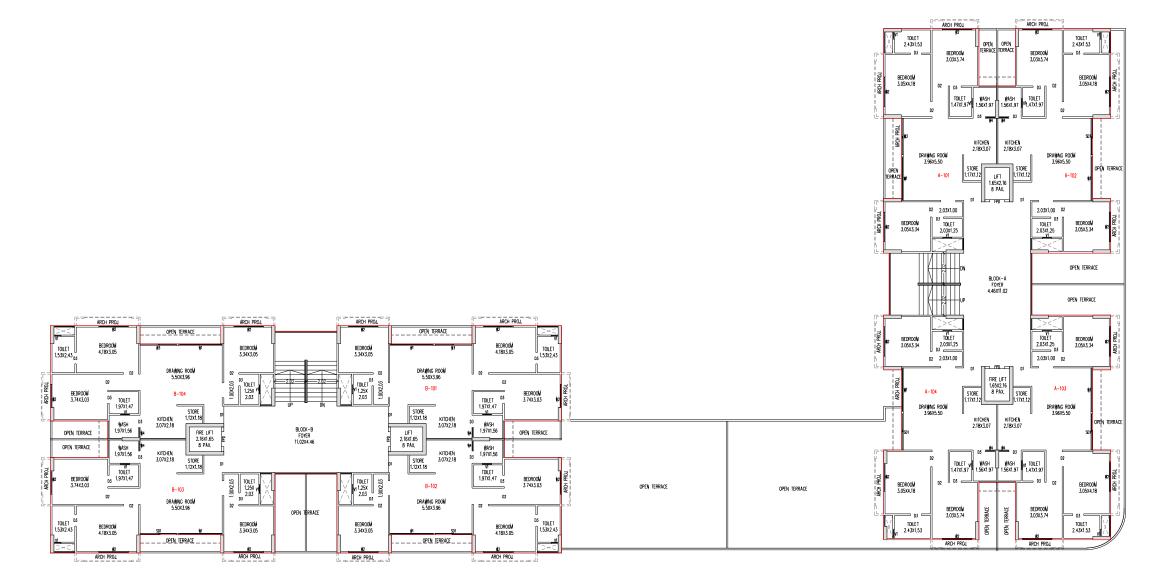

## TYPICAL FLOOR PLAN (2ND TO 6TH, 8TH., 10 TH & 11 TH FLOOR)

Block A & B

### TYPICAL FLOOR PLAN (2ND TO 6TH, 8TH., 10 TH TO 12 TH FLOOR)

Block C

12.

7TH & 9TH LAYOUT PLAN Block A & B