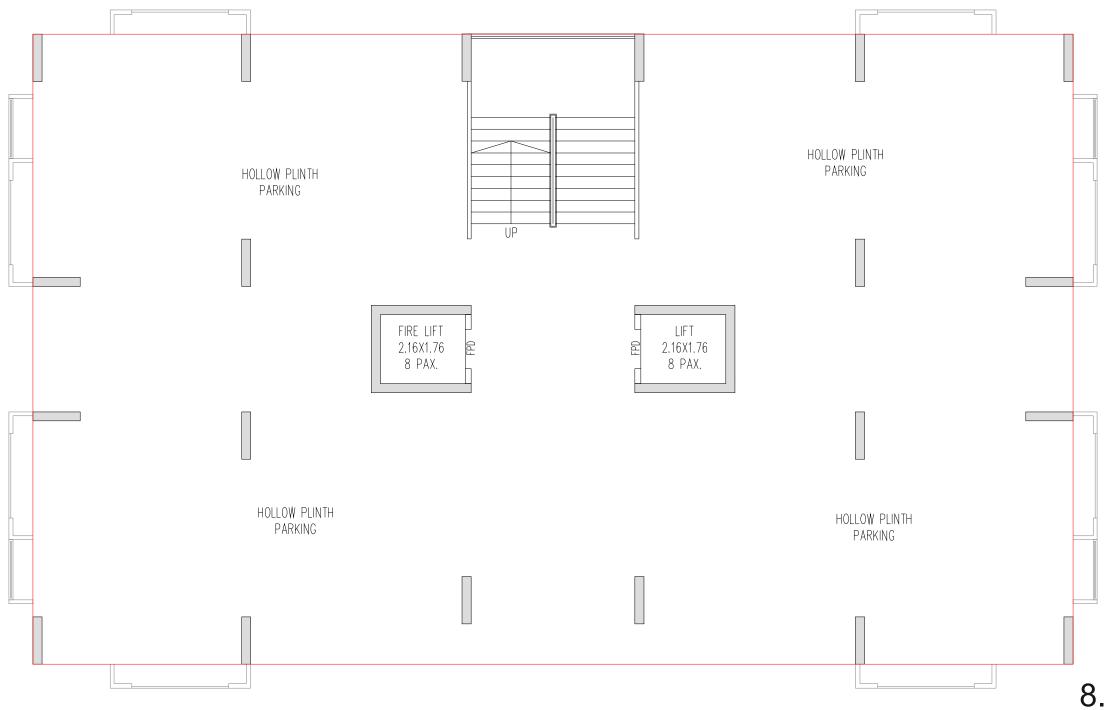

DEVELOPERS KESHAV CORP

SITE: BALMUKUND GLORY, Randesan Metro Station Cross Road, Randesan, Gandhinagar - 382007 **CONTACT: +91 81288 89100** Email: office.keshavcorp@gmail.com









## PARKING LAYOUT PLAN



18,00 MTR. WIDE T.P. ROAD



## SITE LAYOUT PLAN

ROAD

18.00 MTR. WIDE T.R.





## GROUND FLOOR PLAN ( HOLLOW PLINTH )







10.

## TYPICAL FLOOR PLAN (2ND TO 6TH, 8TH., 10 TH & 11 TH FLOOR)

Block A & B



### TYPICAL FLOOR PLAN (2ND TO 6TH, 8TH., 10 TH TO 12 TH FLOOR)

Block C



12.

7TH & 9TH LAYOUT PLAN Block A & B



## 7TH & 9TH FLOOR Block C



14.



## TERRACE PLAN (O.H.W.T & LIFT M.ROOM) Block A & B



### TERRACE PLAN (O.H.W.T & LIFT M.ROOM) Block C



# SPECIFICATIONS

#### **Building Structure**

• Earth Quake Resistant RCC Frame Structure with Brick/Block Masonry

#### Wall Finish & Colour Works

- All Internal walls with white finish putty over mala plaster
- All External walls with double coat sand faced plaster & standard quality apex paint
- All Internal & External Fabrication structures in standard quality enamel paint

#### Flooring

• Vitrified Tiles

#### **Bathrooms & Toilets**

-