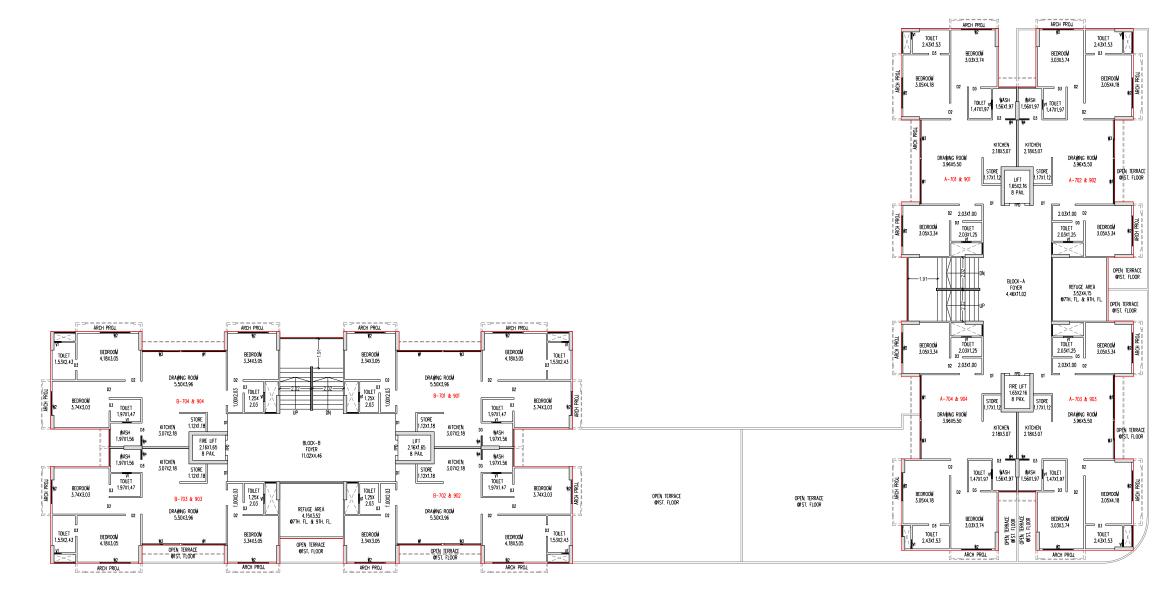

## TYPICAL FLOOR PLAN (2ND TO 6TH, 8TH., 10 TH & 11 TH FLOOR)

Block A & B

### TYPICAL FLOOR PLAN (2ND TO 6TH, 8TH., 10 TH TO 12 TH FLOOR)

Block C

12.

7TH & 9TH LAYOUT PLAN Block A & B