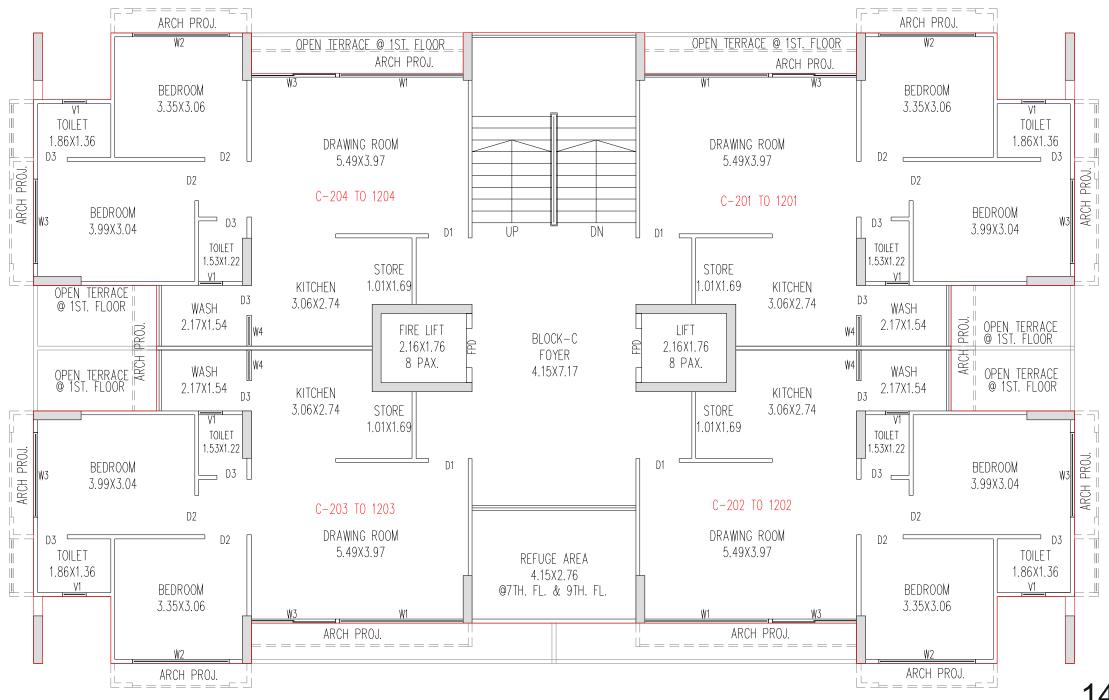

### TYPICAL FLOOR PLAN (2ND TO 6TH, 8TH., 10 TH TO 12 TH FLOOR)

Block C

12.

7TH & 9TH LAYOUT PLAN Block A & B