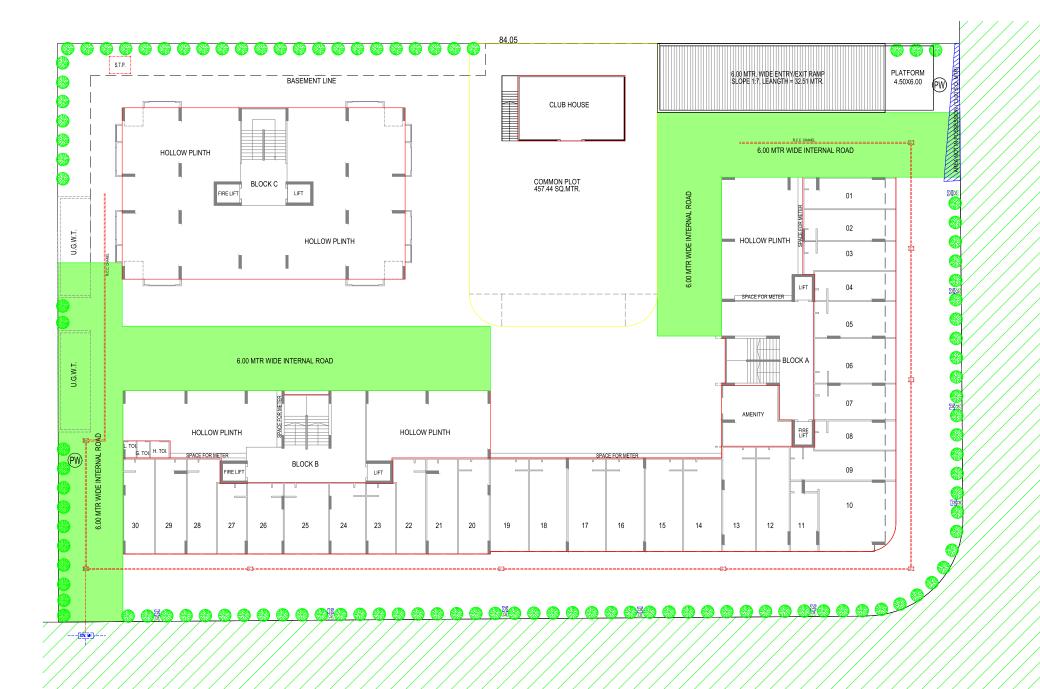

DEVELOPERS KESHAV CORP

SITE: BALMUKUND GLORY, Randesan Metro Station Cross Road, Randesan, Gandhinagar - 382007 **CONTACT: +91 81288 89100** Email: office.keshavcorp@gmail.com









## PARKING LAYOUT PLAN



18,00 MTR. WIDE T.P. ROAD



## SITE LAYOUT PLAN

ROAD

18.00 MTR. WIDE T.R.





## GROUND FLOOR PLAN ( HOLLOW PLINTH )







10.

## TYPICAL FLOOR PLAN (2ND TO 6TH, 8TH., 10 TH & 11 TH FLOOR)

Block A & B



### TYPICAL FLOOR PLAN (2ND TO 6TH, 8TH., 10 TH TO 12 TH FLOOR)

Block C



12.

7TH & 9TH LAYOUT PLAN Block A & B



## 7TH & 9TH FLOOR Block C



14.



## TERRACE PLAN (O.H.W.T & LIFT M.ROOM) Block A & B



### TERRACE PLAN (O.H.W.T & LIFT M.ROOM) Block C



# SPECIFICATIONS

#### **Building Structure**

• Earth Quake Resistant RCC Frame Structure with Brick/Block Masonry

#### Wall Finish & Colour Works

- All Internal walls with white finish putty over mala plaster
- All External walls with double coat sand faced plaster & standard quality apex paint
- All Internal & External Fabrication structures in standard quality enamel paint

#### Flooring

• Vitri