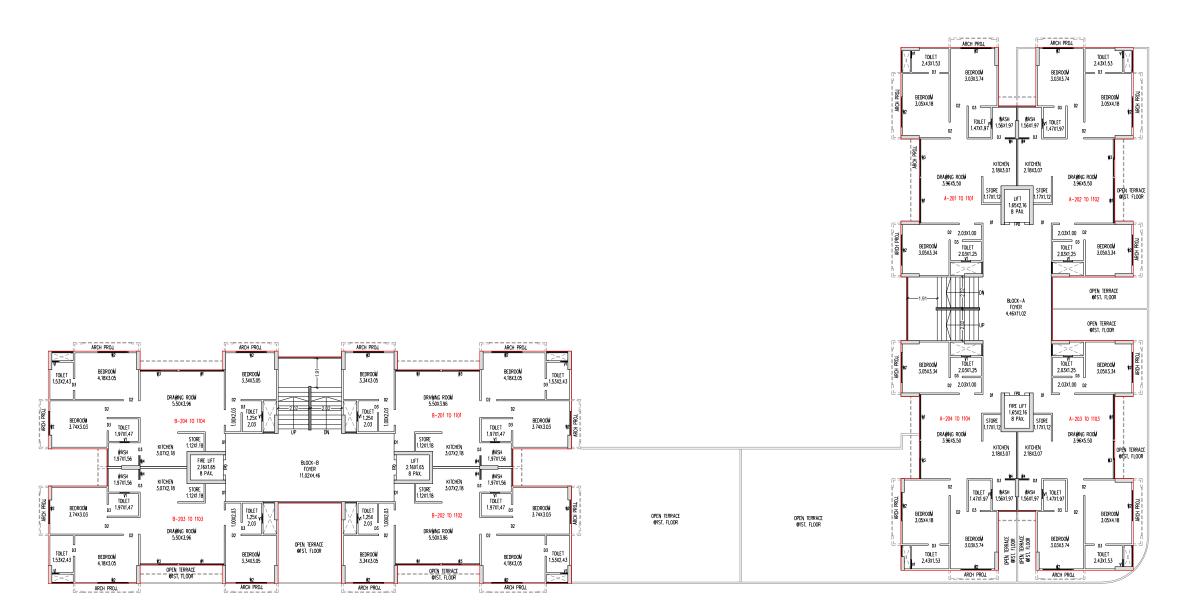

DEVELOPERS KESHAV CORP

SITE: BALMUKUND GLORY, Randesan Metro Station Cross Road, Randesan, Gandhinagar - 382007 **CONTACT: +91 81288 89100** Email: office.keshavcorp@gmail.com









## PARKING LAYOUT PLAN



18,00 MTR. WIDE T.P. ROAD



## SITE LAYOUT PLAN

ROAD

18.00 MTR. WIDE T.R.





## GROUND FLOOR PLAN ( HOLLOW PLINTH )







10.

## TYPICAL FLOOR PLAN (2ND TO 6TH, 8TH., 10 TH & 11 TH FLOOR)

Block A & B



### TYPICAL FLOOR PLAN (2ND TO 6TH, 8TH., 10 TH TO 12 TH FLOOR)

Block C



12.

7TH & 9TH LAYOUT PLAN Block A & B



## 7TH & 9TH FLOOR Block C



14.



## TERRACE PLAN (O.H.W.T & LIFT M.ROOM) Block A & B



### TERRACE PLAN (O.H.W.T & LIFT M.ROOM) Block C



# SPECIFICATIONS

#### **Building Structure**

• Earth Quake Resistant RCC Frame Structure with Brick/Block Masonry

#### Wall Finish & Colour Works

- All Internal walls with white finish putty over mala plaster
- All External walls with double coat sand faced plaster & standard quality apex paint
- All Internal & External Fabrication structures in standard quality enamel paint

#### Flooring

• Vitrified Tiles

#### **Bathrooms & Toilets**

- Anti-skid Good Quality Ceramic Tiles For Flooring
- Glazed Tiles On Walls Up to Beam Bo