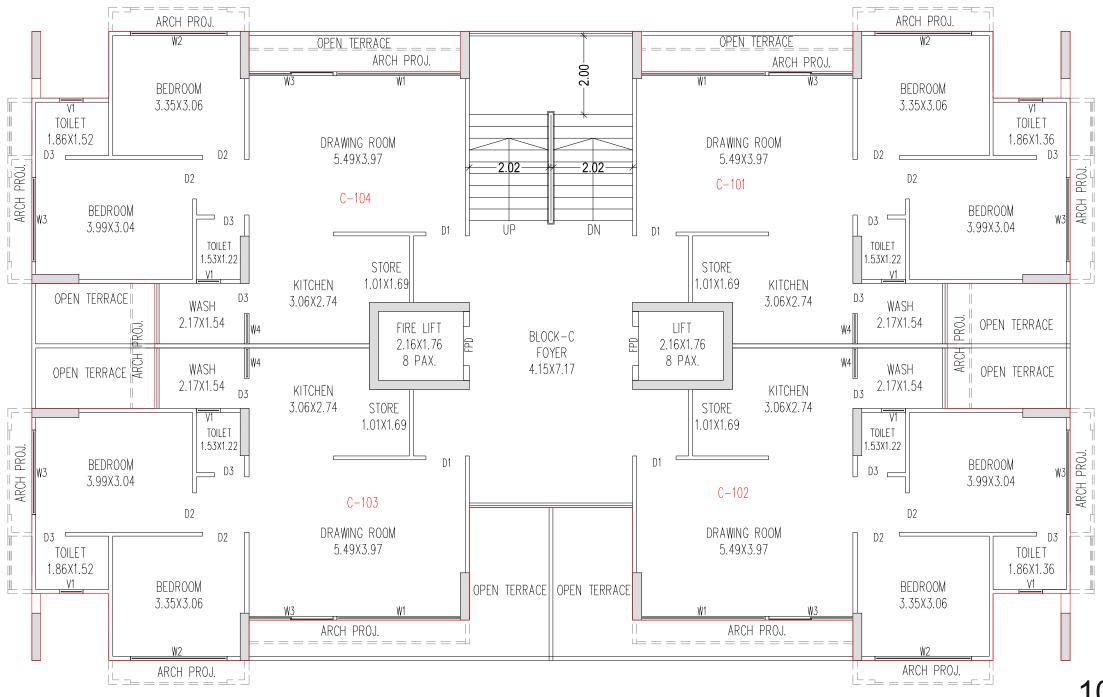

### TYPICAL FLOOR PLAN (2ND TO 6TH, 8TH., 10 TH TO 12 TH FLOOR)

Block C

12.

7TH & 9TH LAYOUT PLAN Block A & B