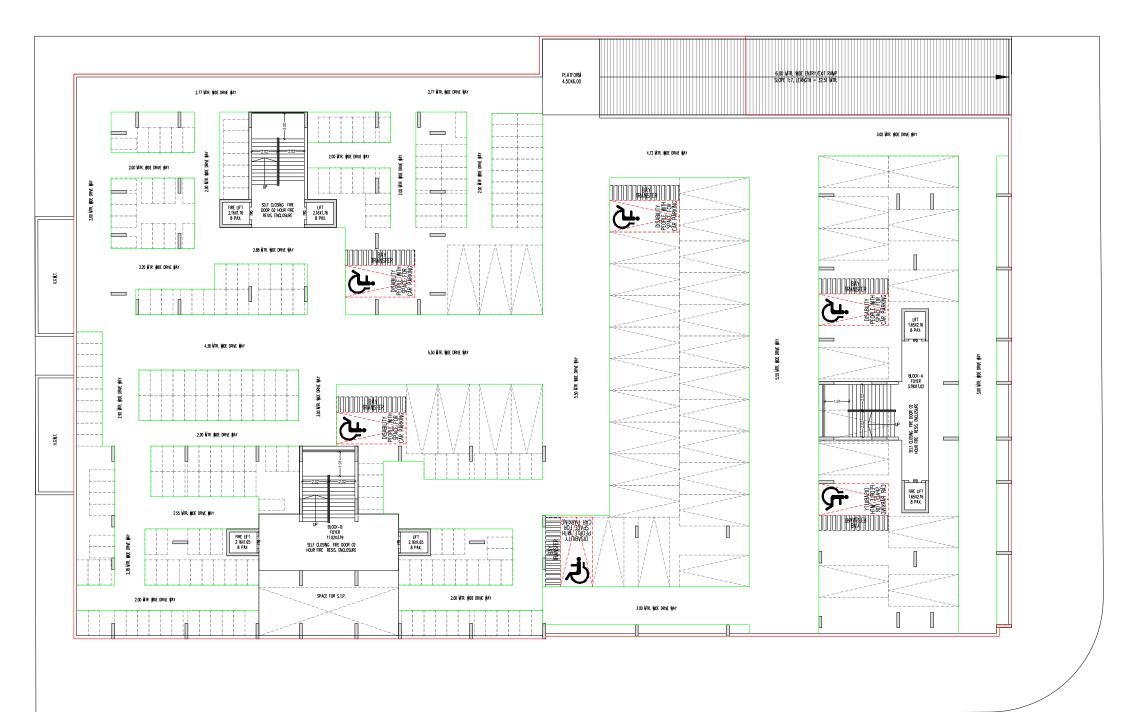

DEVELOPERS KESHAV CORP

SITE: BALMUKUND GLORY, Randesan Metro Station Cross Road, Randesan, Gandhinagar - 382007 **CONTACT: +91 81288 89100** Email: office.keshavcorp@gmail.com









## PARKING LAYOUT PLAN



18,00 MTR. WIDE T.P. ROAD



## SITE LAYOUT PLAN

ROAD

18.00 MTR. WIDE T.R.





## GROUND FLOOR PLAN ( HOLLOW PLINTH )







10.

## TYPICAL FLOOR PLAN (2ND TO 6TH, 8TH., 10 TH & 11 TH FLOOR)

Block A & B



### TYPICAL FLOOR PLAN (2ND TO 6TH, 8TH., 10 TH TO 12 TH FLOOR)

Block C



12.

7TH & 9TH LAYOUT PLAN Block A & B



## 7TH & 9TH FLOOR Block C



14.



## TERRACE PLAN (O.H.W.T & LIFT M.ROOM) Block A & B



### TERRACE PLAN (O.H.W.T & LIFT M.ROOM) Block C



# SPECIFICATIONS

#### **Building Structure**

• Earth Quake Resistant RCC Frame Structure with Brick/Block Masonry

#### Wall Finish & Colour Works

- All Internal walls with white finish putty over mala plaster
- All External walls with double coat sand faced plaster & standard quality apex paint
- All Internal & External Fabrication structures in standard quality enamel paint

#### Flooring

• Vitrified Tiles

#### **Bathrooms & Toilets**

- Anti-skid Good Quality Ceramic Tiles For Flooring
- Glazed Tiles On Walls Up to Beam Bottom Level
- Premium Quality Plumbing Fittings & Sanitary Ware
- Provision for Water Heater & Exhaust Fan

# CAMPUS DEVELOPMENT

#### Community Gate

• Att