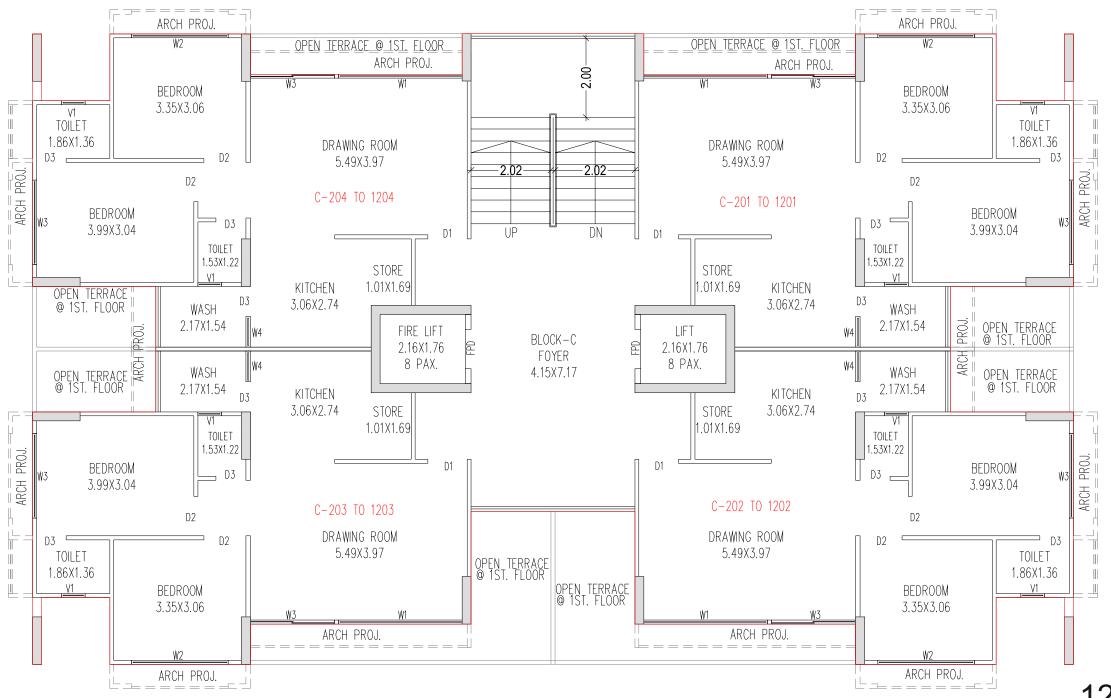

### TYPICAL FLOOR PLAN (2ND TO 6TH, 8TH., 10 TH TO 12 TH FLOOR)

Block C

12.

7TH & 9TH LAYOUT PLAN Block A & B