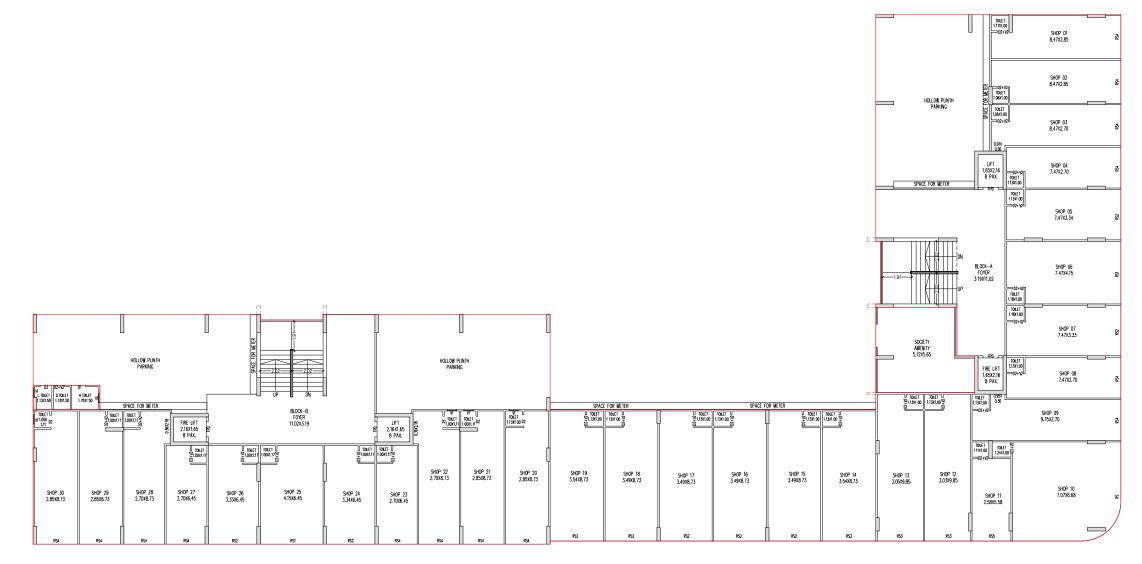

DEVELOPERS KESHAV CORP

SITE: BALMUKUND GLORY, Randesan Metro Station Cross Road, Randesan, Gandhinagar - 382007 **CONTACT: +91 81288 89100** Email: office.keshavcorp@gmail.com









## PARKING LAYOUT PLAN



18,00 MTR. WIDE T.P. ROAD



## SITE LAYOUT PLAN

ROAD

18.00 MTR. WIDE T.R.





## GROUND FLOOR PLAN ( HOLLOW PLINTH )







10.

## TYPICAL FLOOR PLAN (2ND TO 6TH, 8TH., 10 TH & 11 TH FLOOR)

Block A & B



### TYPICAL FLOOR PLAN (2ND TO 6TH, 8TH., 10 TH TO 12 TH FLOOR)

Block C



12.

7TH & 9TH LAYOUT PLAN Block A & B



## 7TH & 9TH FLOOR Block C



14.



## TERRACE PLAN (O.H.W.T & LIFT M.ROOM) Block A & B



### TERRACE PLAN (O.H.W.T & LIFT M.ROOM) Block C



# SPECIFICATIONS

#### **Building Structure**

• Earth Quake Resistant RCC Frame Structure with Brick/Block Masonry

#### Wall Finish & Colour Works

- All Internal walls with white finish putty over mala plaster
- All External walls with double coat sand faced plaster & standard quality apex paint
- All Internal & External Fabrication structures in standard quality enamel paint

#### Flooring

• Vitrifi