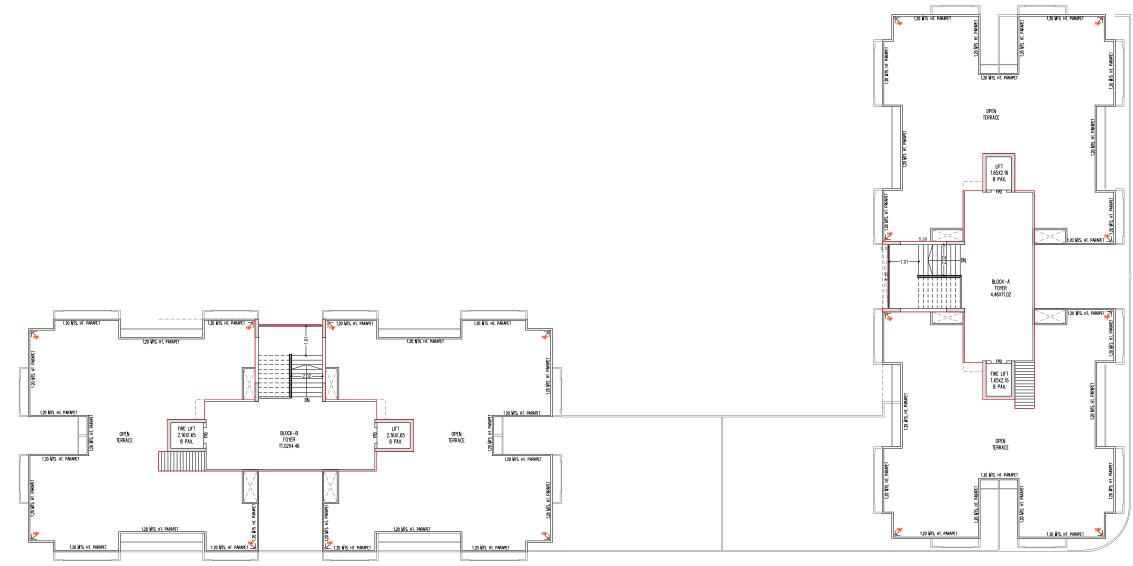

## TERRACE PLAN (O.H.W.T & LIFT M.ROOM) Block A & B

### TERRACE PLAN (O.H.W.T & LIFT M.ROOM) Block C