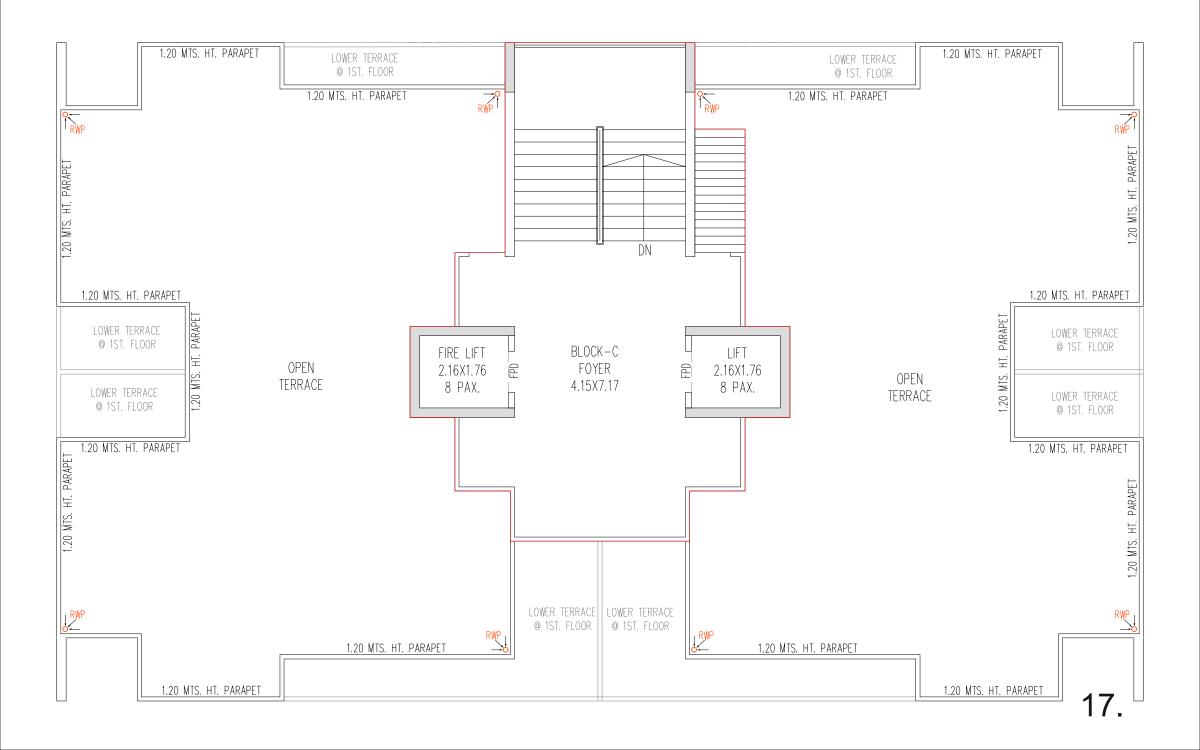

DEVELOPERS KESHAV CORP

SITE: BALMUKUND GLORY, Randesan Metro Station Cross Road, Randesan, Gandhinagar - 382007 **CONTACT: +91 81288 89100** Email: office.keshavcorp@gmail.com









## PARKING LAYOUT PLAN



18,00 MTR. WIDE T.P. ROAD



## SITE LAYOUT PLAN

ROAD

18.00 MTR. WIDE T.R.





## GROUND FLOOR PLAN ( HOLLOW PLINTH )







10.

## TYPICAL FLOOR PLAN (2ND TO 6TH, 8TH., 10 TH & 11 TH FLOOR)

Block A & B



### TYPICAL FLOOR PLAN (2ND TO 6TH, 8TH., 10 TH TO 12 TH FLOOR)

Block C



12.

7TH & 9TH LAYOUT PLAN Block A & B



## 7TH & 9TH FLOOR Block C



14.



## TERRACE PLAN (O.H.W.T & LIFT M.ROOM) Block A & B



### TERRACE PLAN (O.H.W.T & LIFT M.ROOM) Block C



# SPECIFICATIONS

#### **Building Structure**

• Earth Quake Resistant RCC Frame Structure with Brick/Block Masonry

#### Wall Finish & Colour Works

- All Internal walls with white finish putty over mala plaster
- All External walls with double coat sand faced plaster & standard quality apex paint
- All Internal & External Fabrication structures in standard quality enamel paint

#### Flooring

• Vitrified Tiles

#### **Bathrooms & Toilets**

- Anti-skid Good Quality Ceramic Tiles For Flooring
- Glazed Tiles On Walls Up to Beam Bottom Level
- Premium Quality Plumbing Fittings & Sanitary Ware
- Provision for Water Heater & Exhaust Fan

# CAMPUS DEVELOPMENT

#### Community Gate

• Attractive Entrance Gate with 24 x 7 Security Provision

#### Landscaping & Common Areas

- Manicured green ca