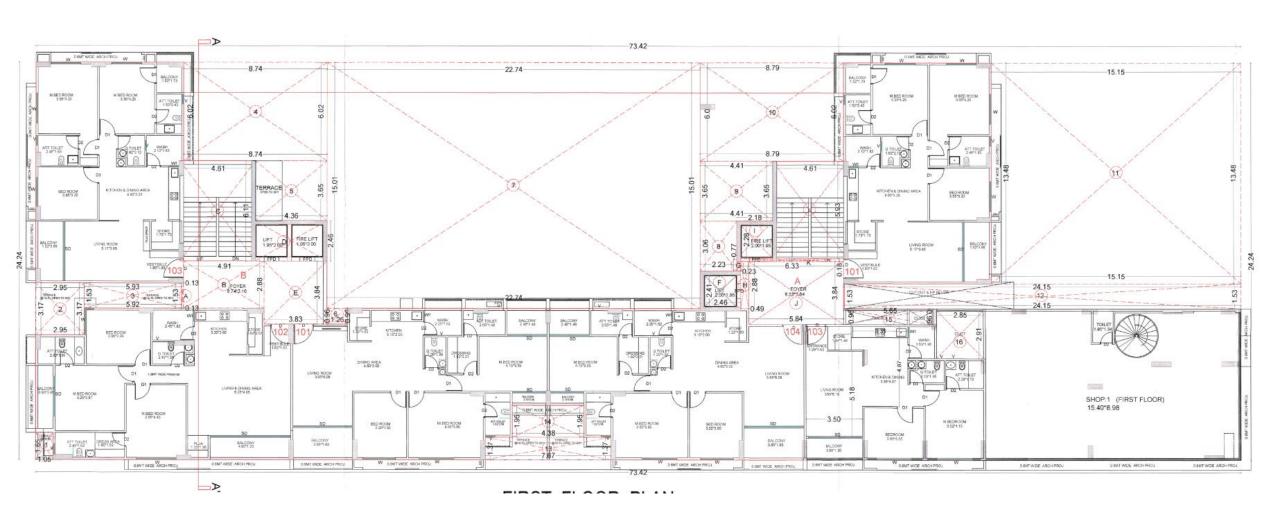

## **ATULYA DEVELOPERS**

Site Address: Atulya Pride

Opp. Sahajanad Sky, Near SBI, Vavol, Gandhinagar.

For More Information: 86 86 02 02 89

First Floor Plan

2<sup>nd</sup> To 12<sup>th</sup> Floor Plan