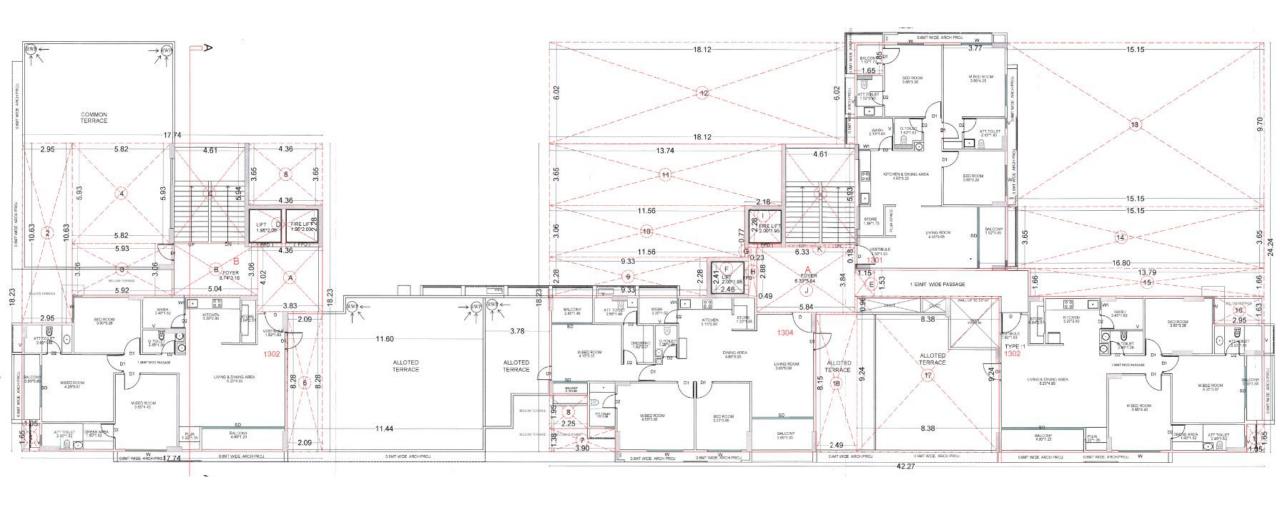

## **ATULYA DEVELOPERS**

Site Address: Atulya Pride

Opp. Sahajanad Sky, Near SBI, Vavol, Gandhinagar.

For More Information: 86 86 02 02 89

First Floor Plan

2<sup>nd</sup> To 12<sup>th</sup> Floor Plan