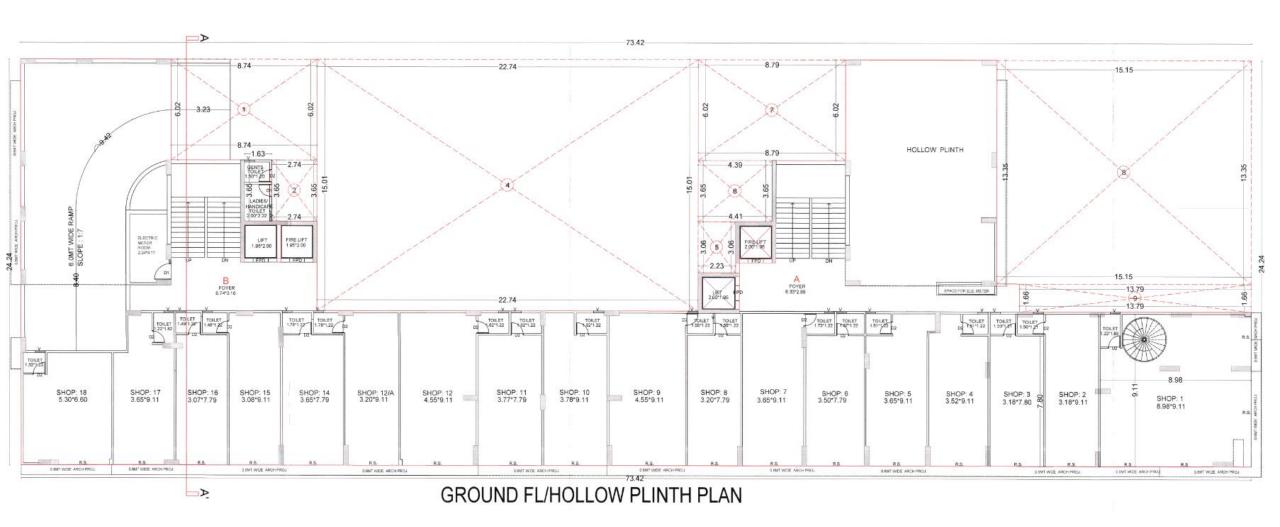

## **ATULYA DEVELOPERS**

Site Address: Atulya Pride

Opp. Sahajanad Sky, Near SBI, Vavol, Gandhinagar.

For More Information: 86 86 02 02 89

First Floor Plan

2<sup>nd</sup> To 12<sup>th</sup> Floor Plan