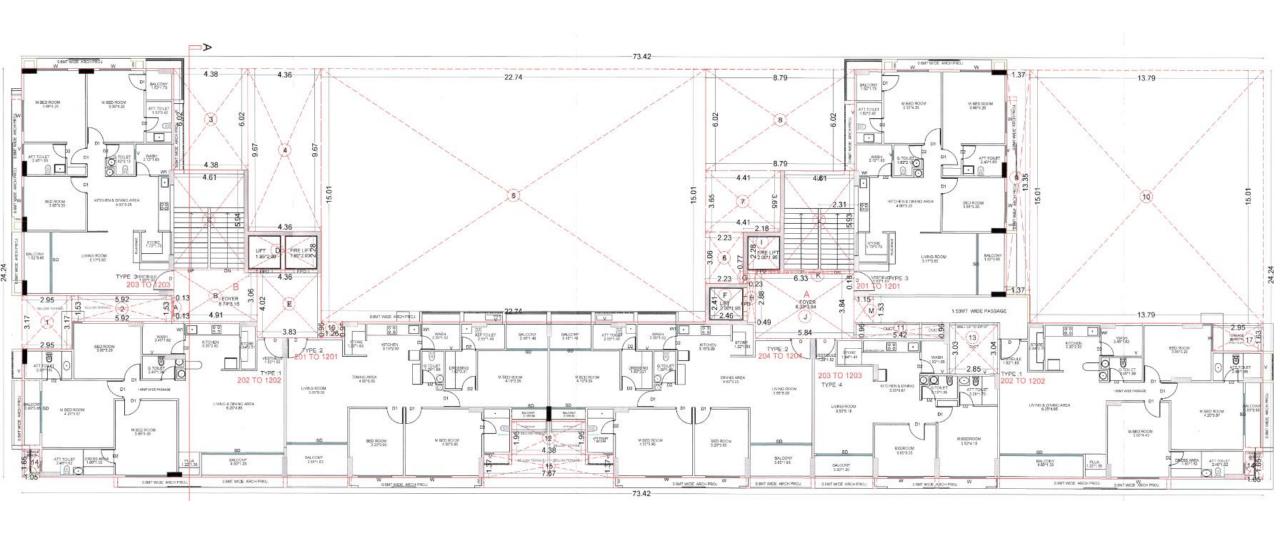

## **ATULYA DEVELOPERS**

Site Address: Atulya Pride

Opp. Sahajanad Sky, Near SBI, Vavol, Gandhinagar.

For More Information: 86 86 02 02 89

First Floor Plan

2<sup>nd</sup> To 12<sup>th</sup> Floor Plan