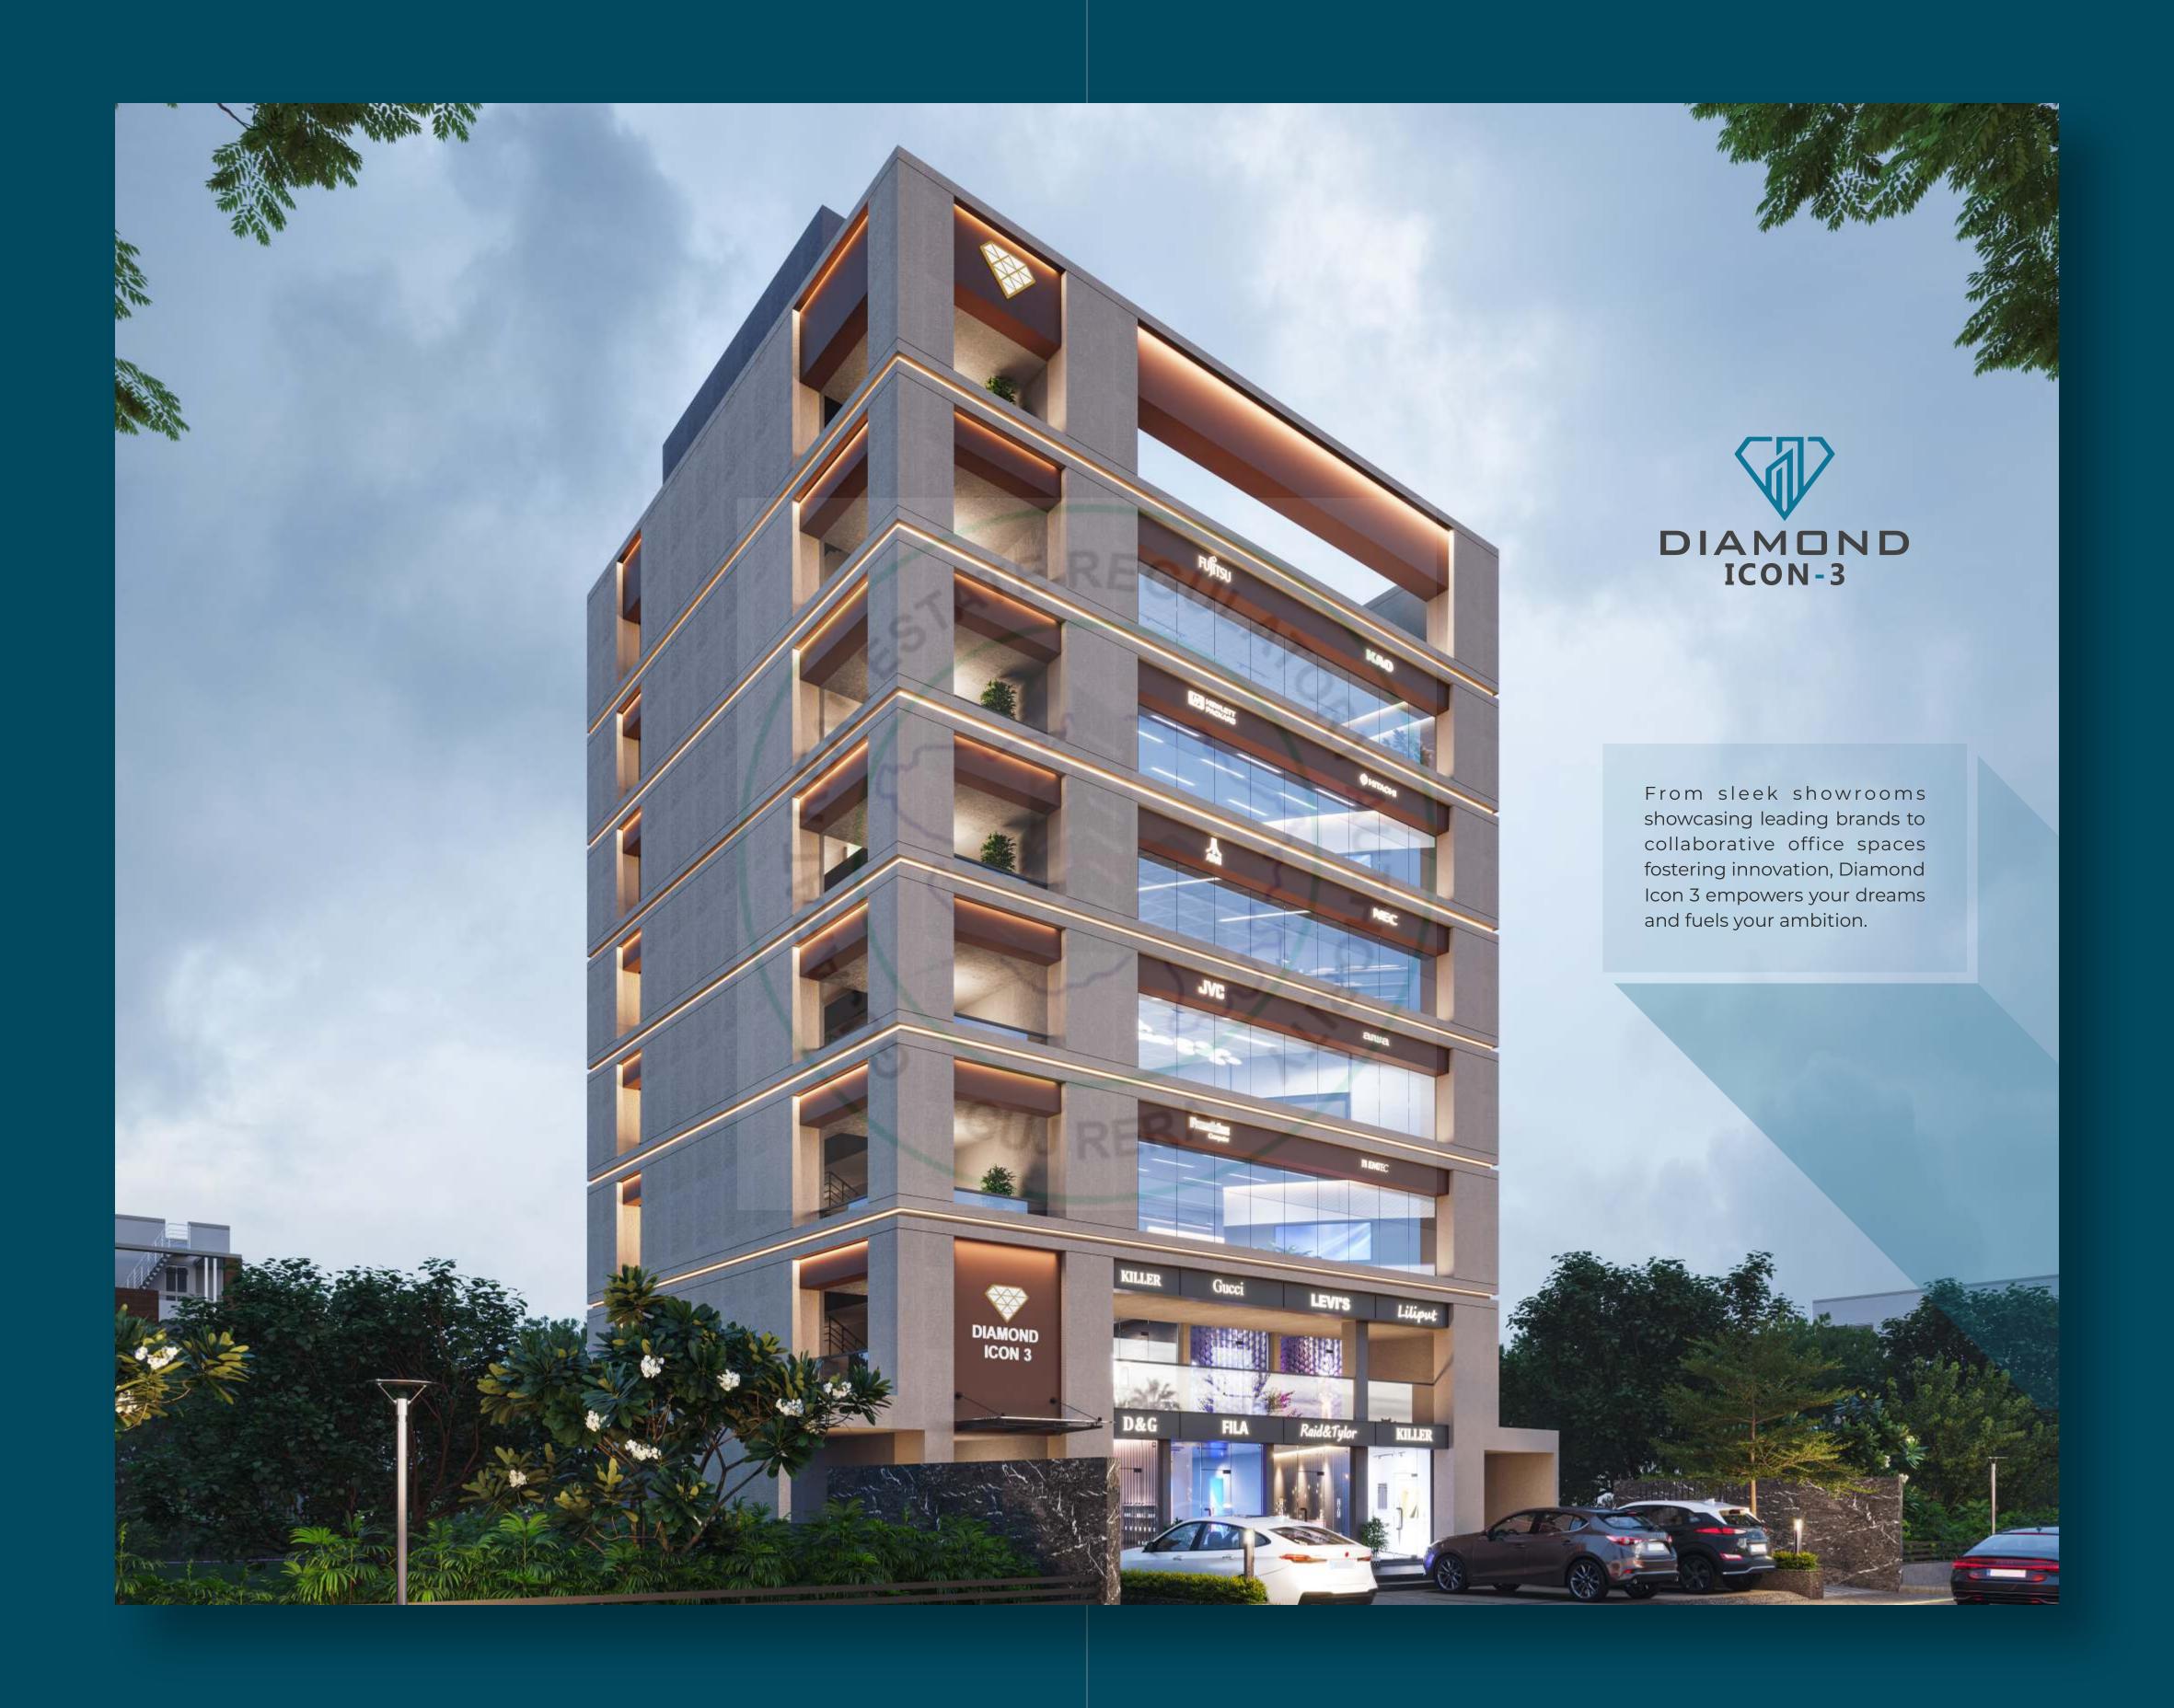

## THE ADDRESS

of corporate excellence

GROUND FLOOR PLAN

84.00 MT. WIDE AHMEDABAD- ADALAJ STATE HIGHWAY

CCTV CAMERA

GRAND ENTRANCE

MODERN ARCHITECTURE

24 X 7 WATER SUPPLY

#### **ELEVATION**

Attractive well design building elevation. good quality & heat reflected glass.