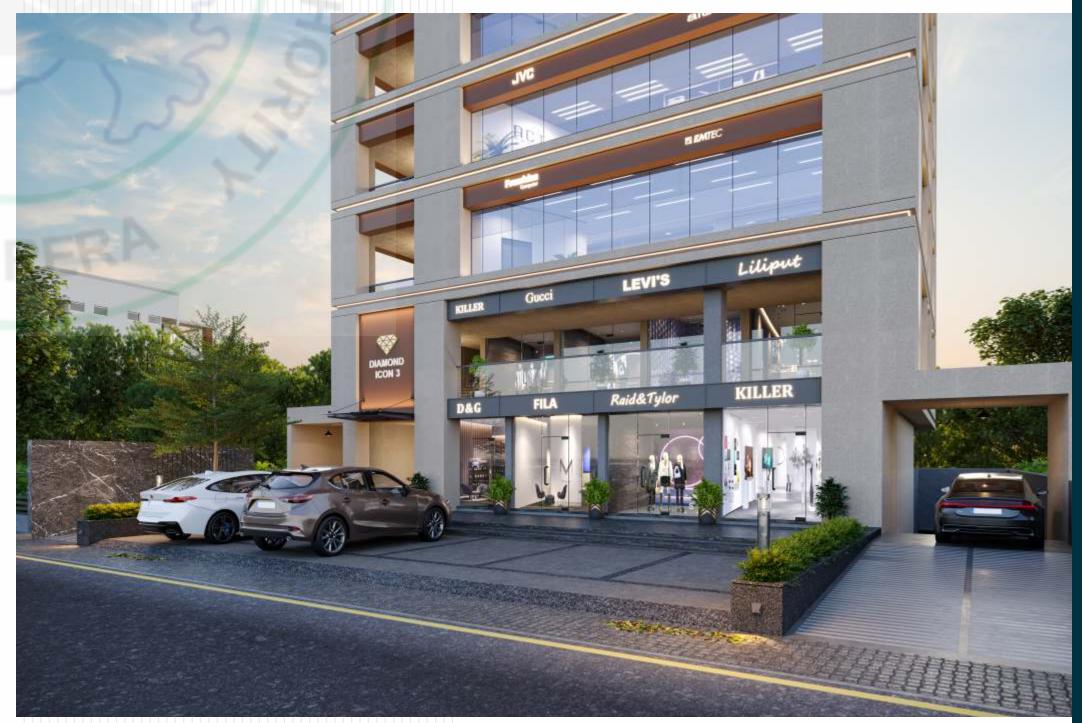

An ICONIC
Business Space

OFFICES

HOTEL

HOSPITAL

BANQUET

RESTAURANT

SHOWROOM

## THE ADDRESS

of corporate excellence

GROUND FLOOR PLAN

84.00 MT. WIDE AHMEDABAD- ADALAJ STATE HIGHWAY

CCTV CAMERA

GRAND ENTRANCE

MODERN ARCHITECTURE

24 X 7 WATER SUPPLY

DECORATIVE FOYER

UNDERGROUND WIRING

PRIME LOCATION

24 X 7 SECURITY

FIRE SAFETY