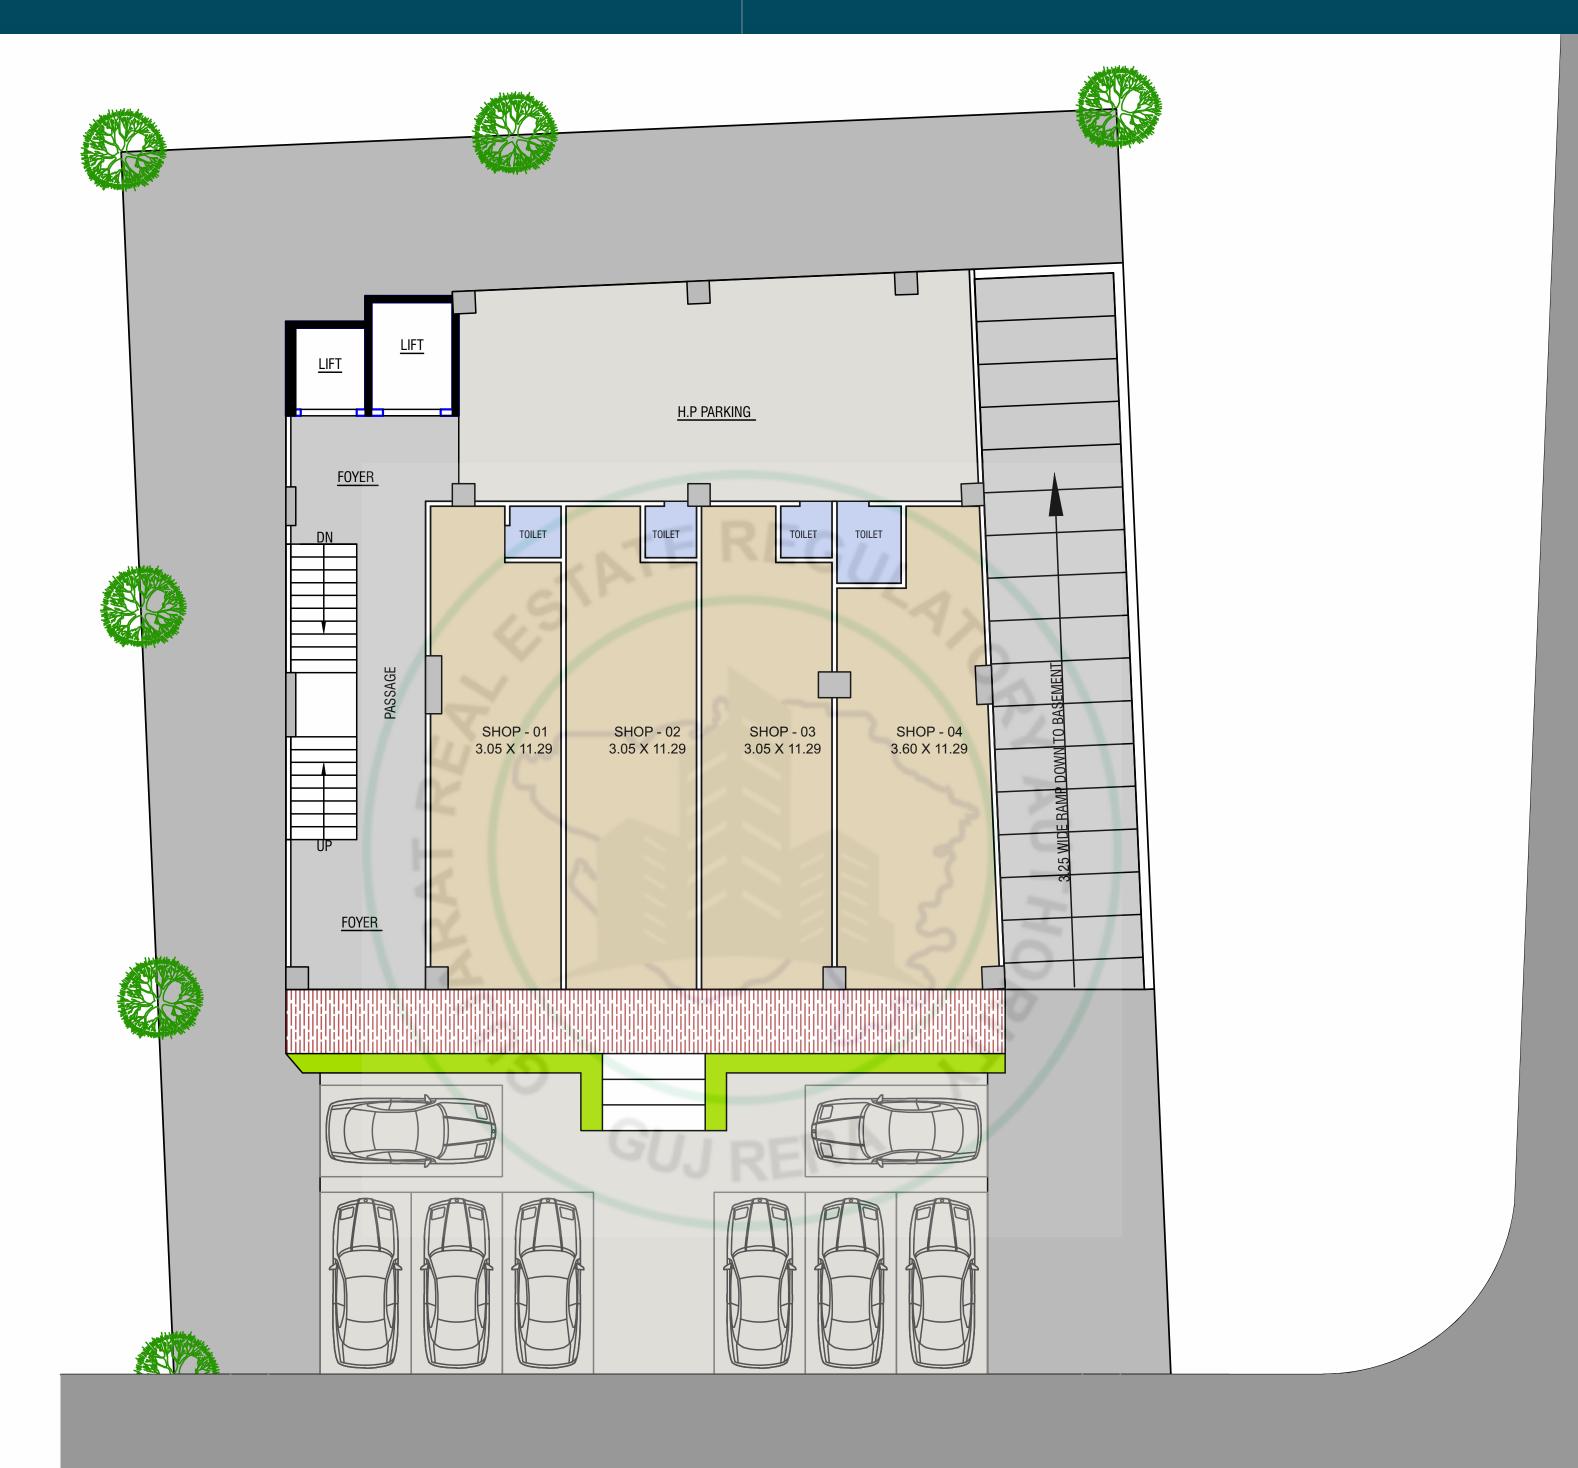

## THE ADDRESS

of corporate excellence

GROUND FLOOR PLAN

84.00 MT. WIDE AHMEDABAD- ADALAJ STATE HIGHWAY

CCTV CAMERA

GRAND ENTRANCE

MODERN ARCHITECTURE

24 X 7 WATER SUPPLY

DECORATIVE FOYER

UNDERGROUND WIRING

PRIME LOCATION

24 X 7 SECURITY

FIRE SAFETY