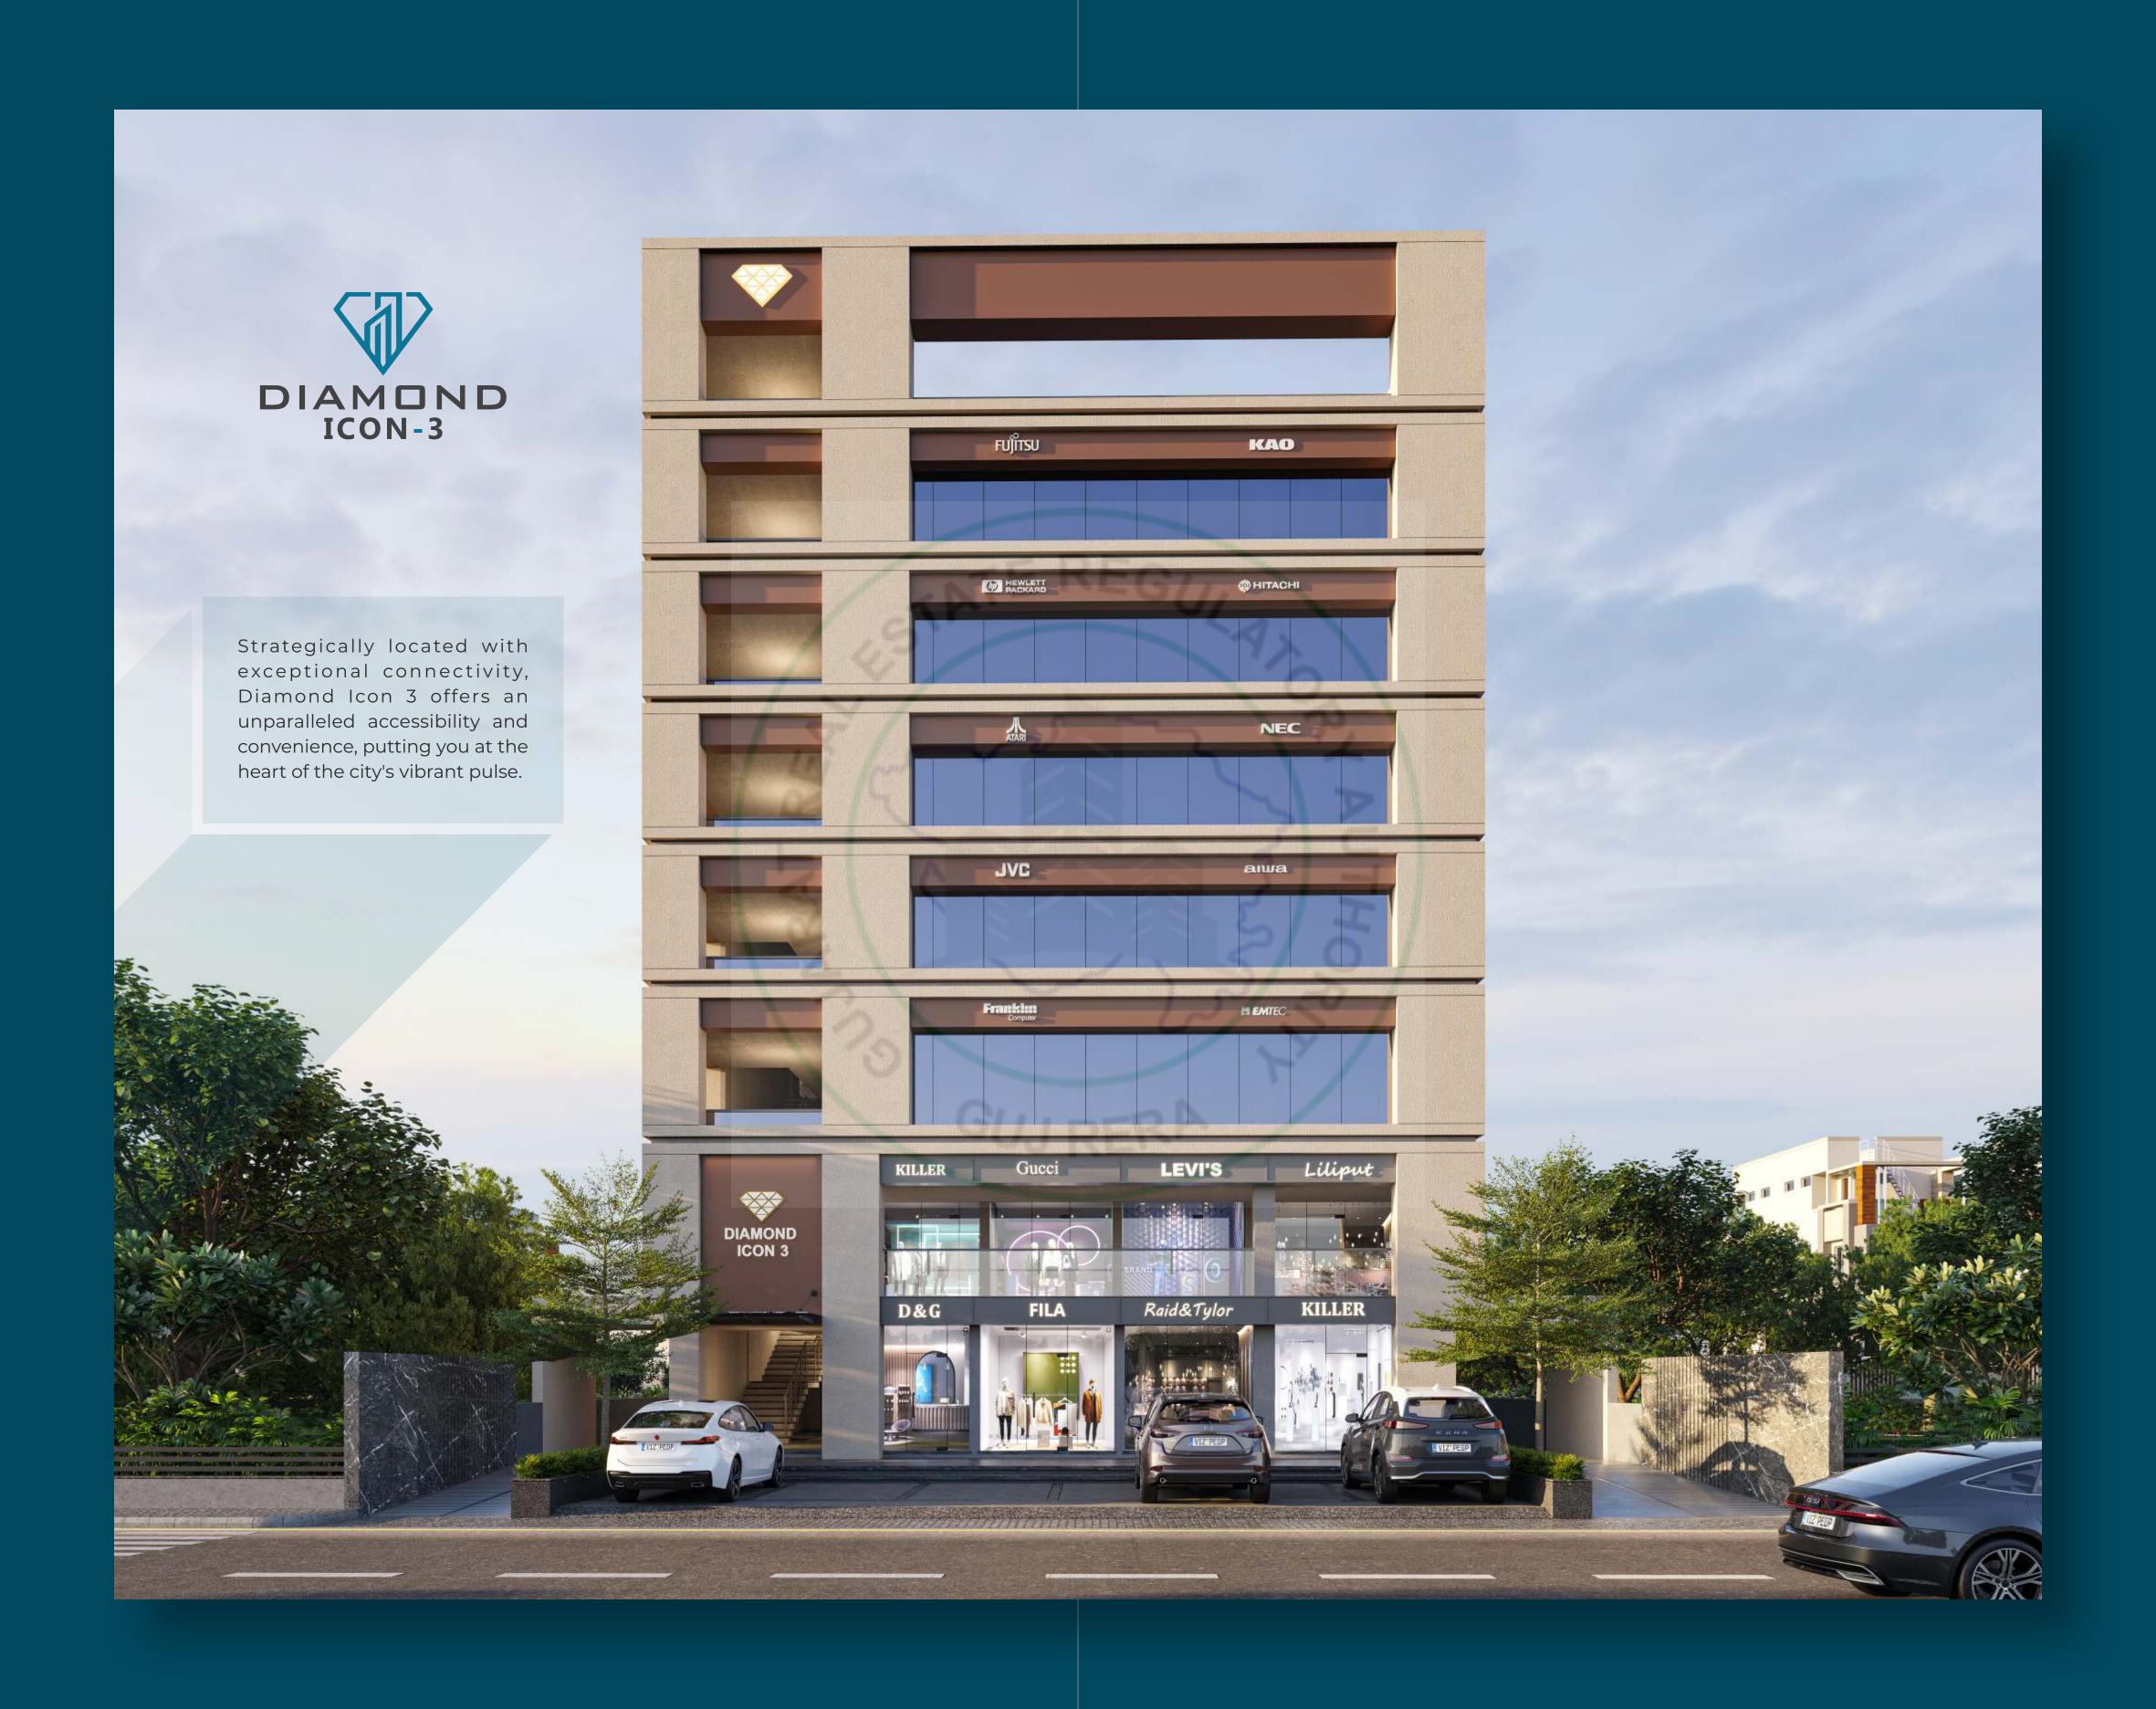

## THE ADDRESS

of corporate excellence

GROUND FLOOR PLAN

84.00 MT. WIDE AHMEDABAD- ADALAJ STATE HIGHWAY

CCTV CAMERA

GRAND ENTRANCE

MODERN ARCHITECTURE

24 X 7 WATER SUPPLY

#### **ELEVATION**

Attractive well design building elevation. good quality & heat reflected glass.