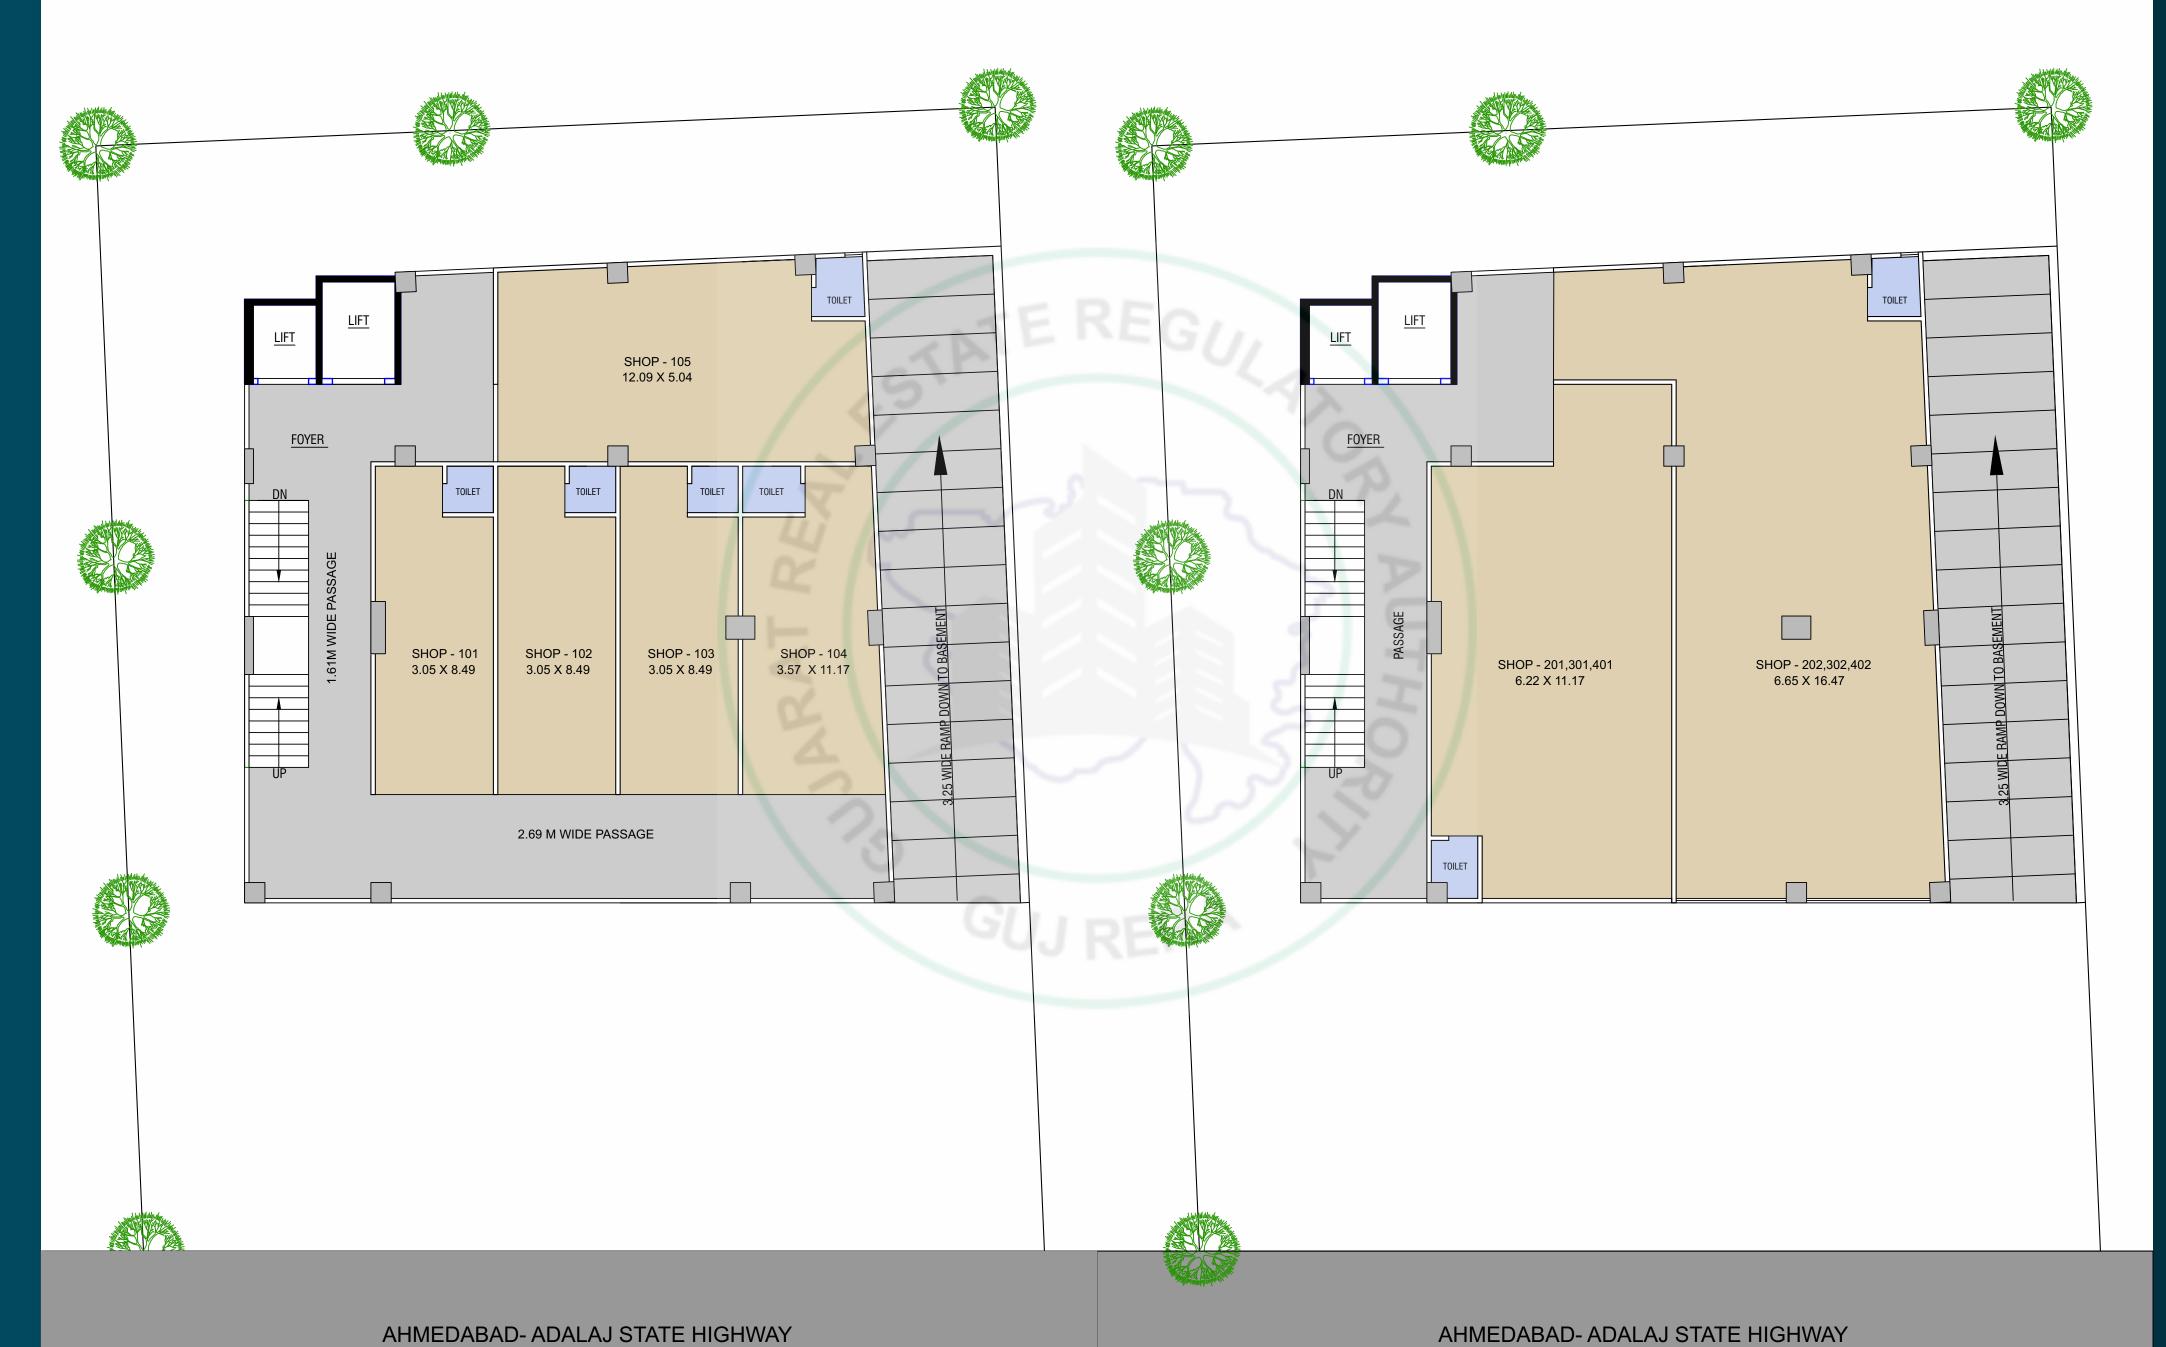

### **SPECIFICATION**

#### **FLOORING**

Branded vitrified tiles flooring in all offices, Shops & Rooms.