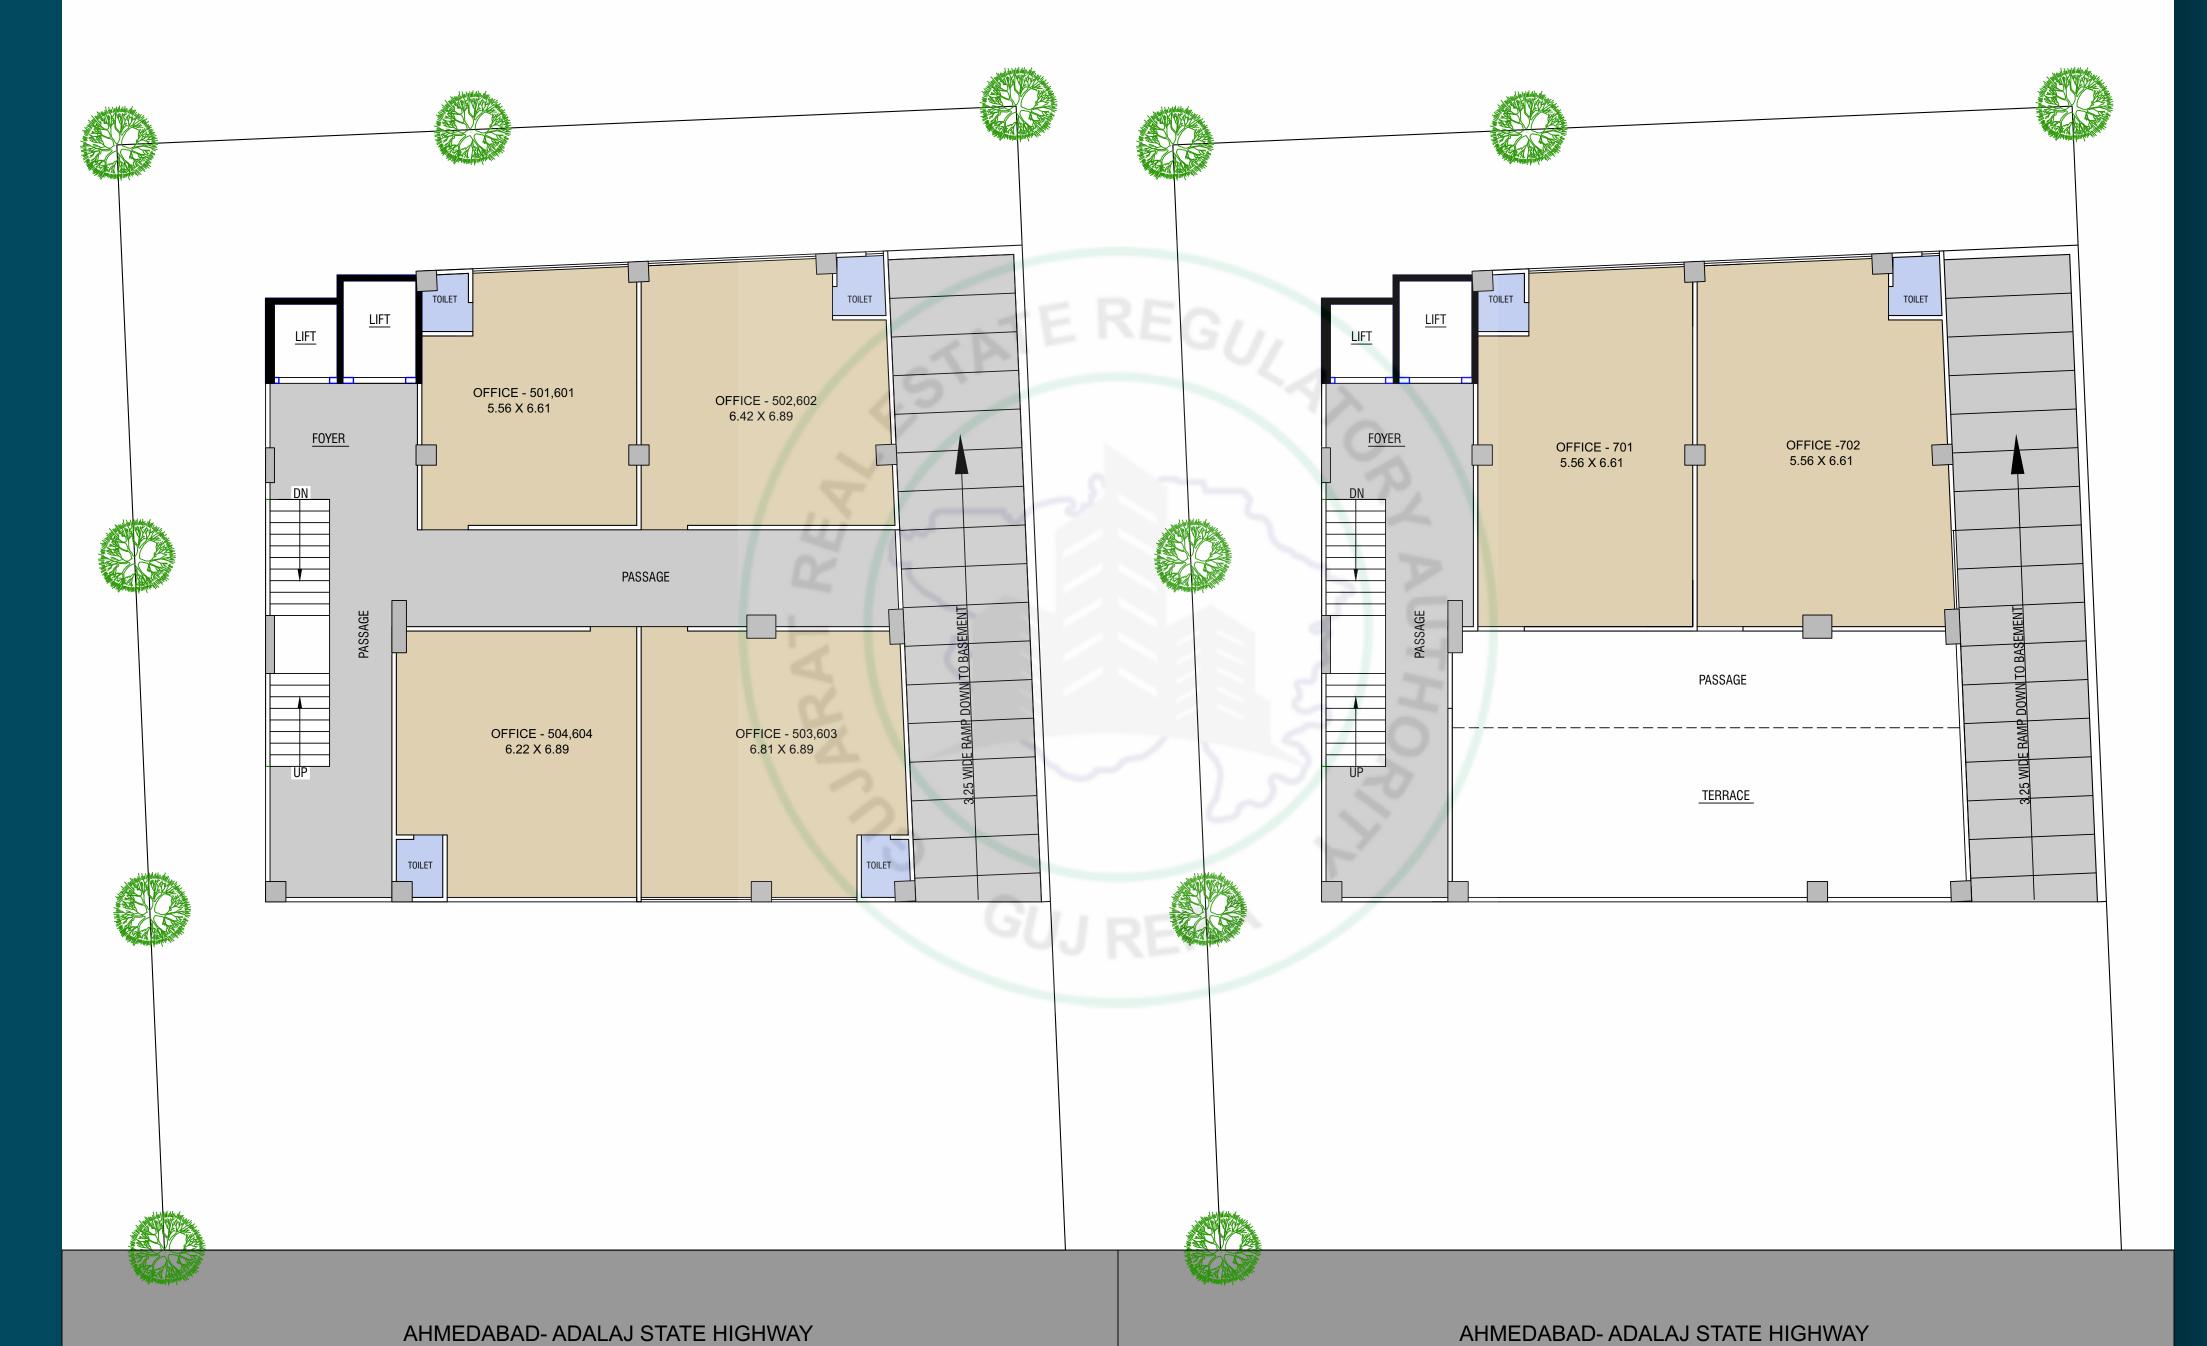

### **SPECIFICATION**

#### **FLOORING**

Branded vitrified tiles flooring in all offices, Shops & Rooms.