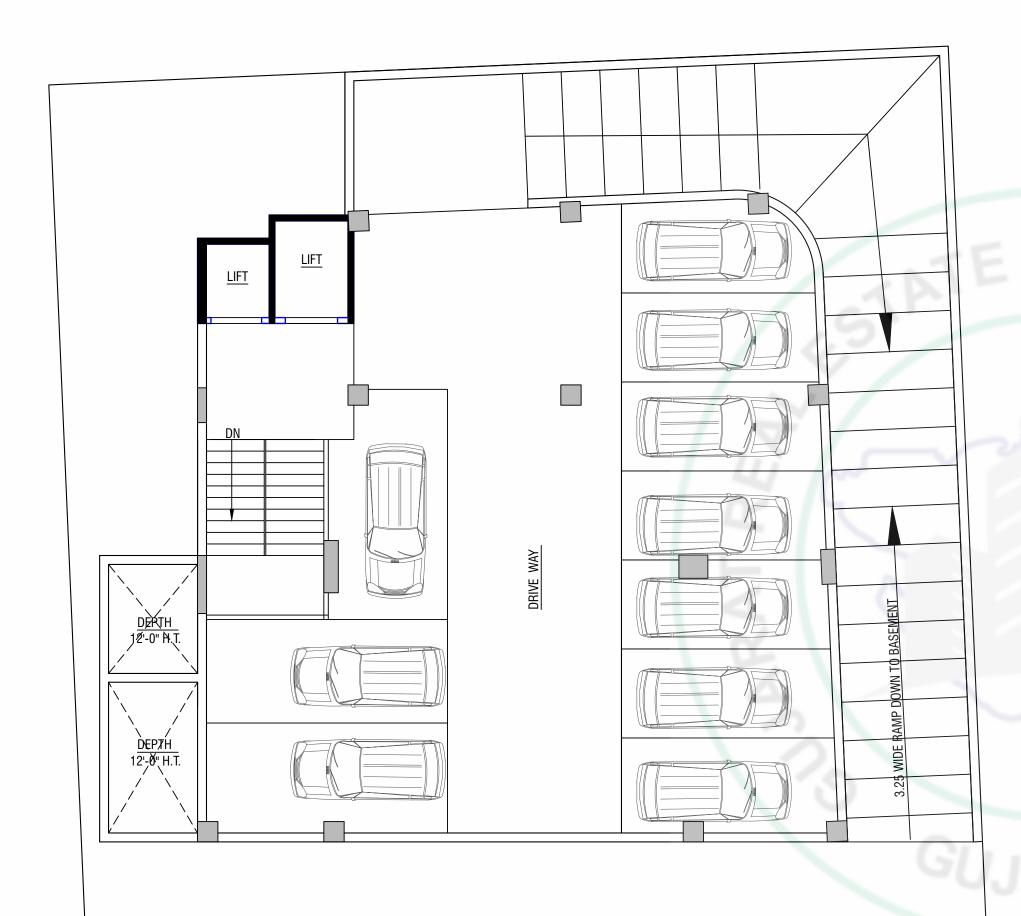

#### **PARKING**

Super wide ground floor parking

#### LIFT

Total 2 Automatic Lift.