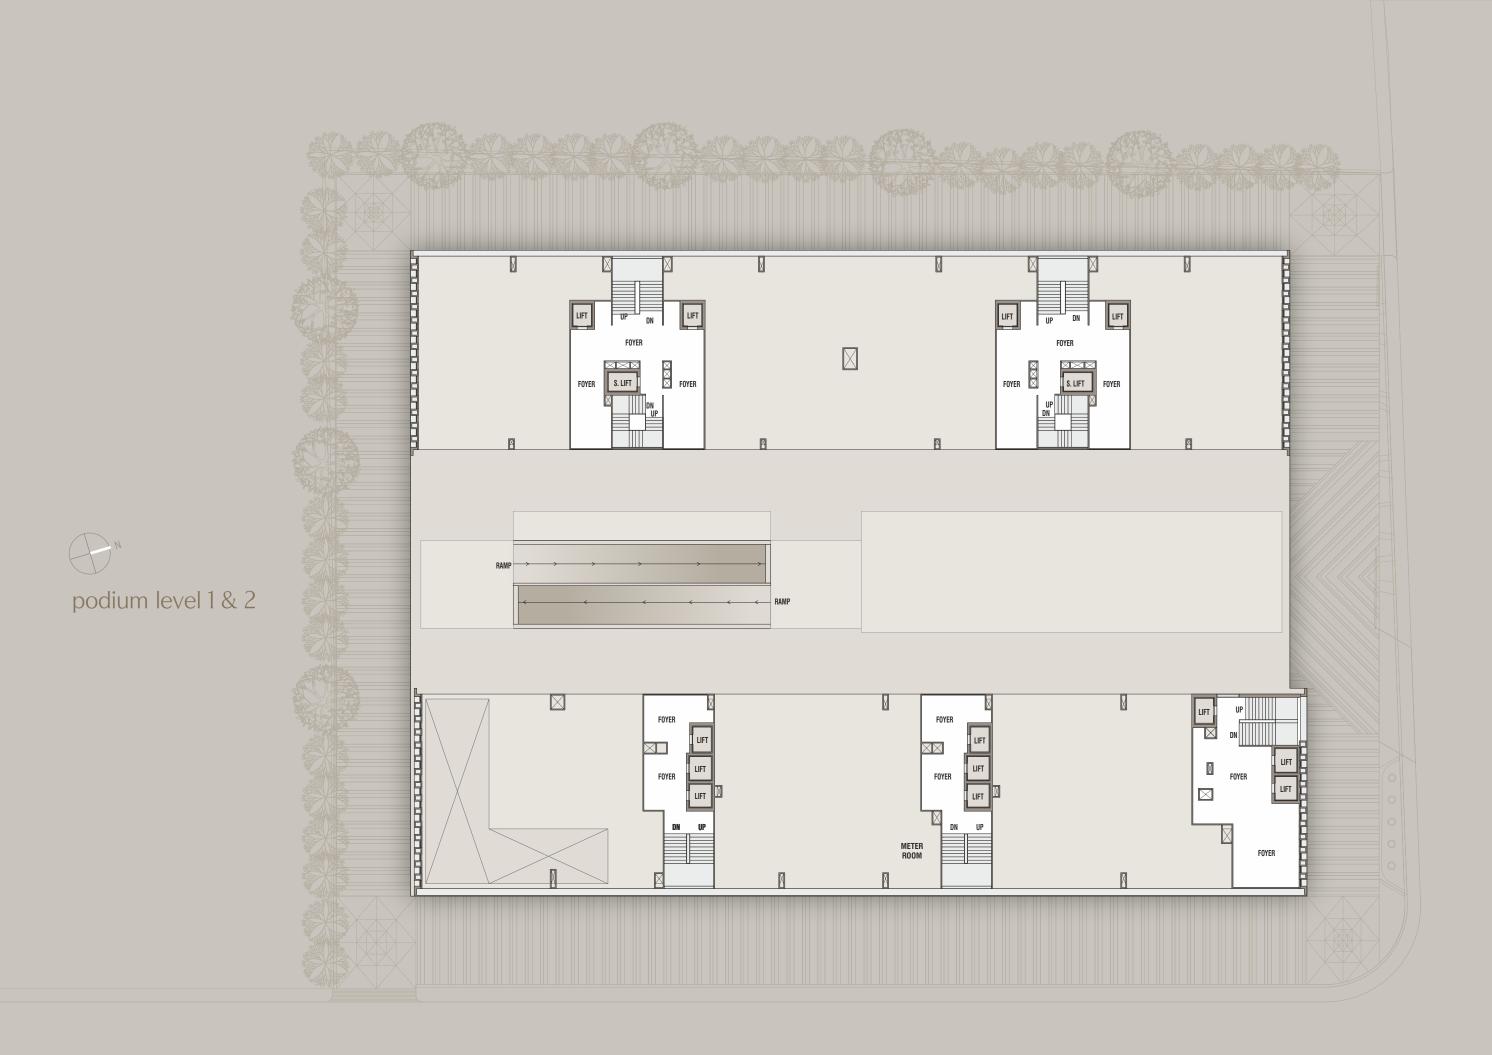

### project details

land 7289 sq.mt. / 78459 sq.ft.

**levels** 5 levels of parking 1 level Club with Luxury Amenities 19 floors of Residential Apartments