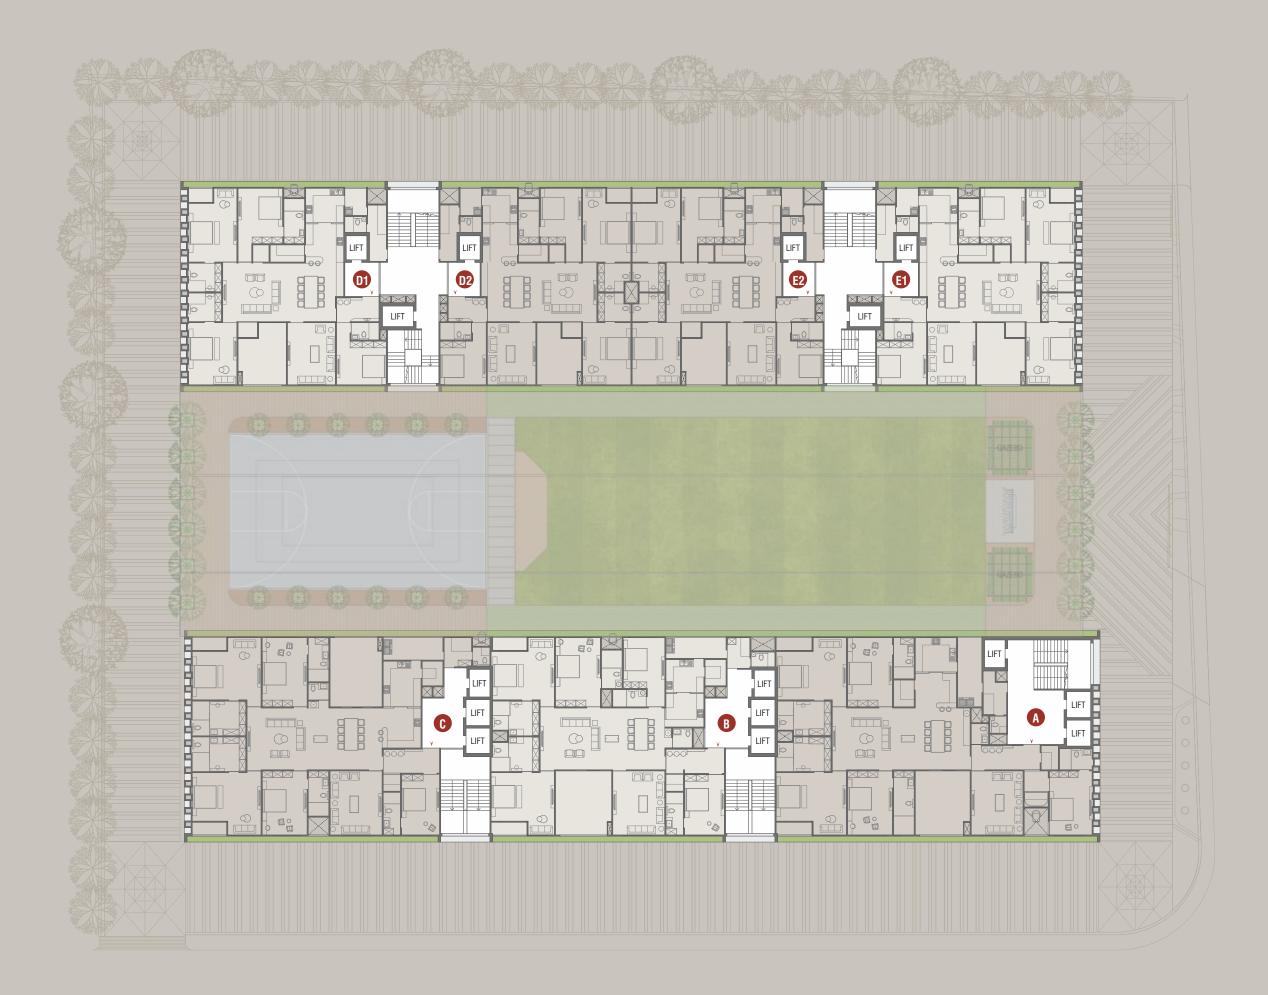

rtments & penthouse duplex options available







ground floor

18.00 MT. WIDE ROAD

18.00 MT. WIDE ROAD







- no. space decorative fountain 1 2 gazebo 3 work from home cubicles library/ reading lounge 4 5 hobby room management office 6 7 library 8 private theatre 9 common toilet 10 walking / jogging track 11 store 12 pre function zone 13 ballroom / banquet 14 kitchen/pantry 15 banquet wash room 16 music room 17 indoor games 18 kids play area 19 multi game court 20 play station maze 21 performance area 22 club lawn 23 barbeque zone 24 sports screening 25 sports café 26 salon 27 event green room 28 luxury spa 29 fitness center 30 pilates / crossfit 31 steam bath zone 32 sauna bath zone 33 yoga / zumba studio 34 f. rest room 35 m. rest room
- open deck 36
- 37 proposed waterbody









### striking spaces

windows double glazed unit (DGU) glass -aluminum / UPVC sliding windows

drawing italian marble / exotic granite



elevator all elevators with access control system

personal foyer italian marble / exotic granite

**staircase** granite

puja room italian marble / exotic granite





doors

main door – panelled interior door with veneer other doors – flush door with veneer / laminate / WPC sill – granite; jambs – granite / WPC / wooden

vestibule & shoe room italian marble / exotic granite HVAC

leading edge centralized air conditioning VRV systems of daikin / mitsubishi or equivalent

> living and dining italian marble / exotic granite









### wall finish

POP punning for internal apartment texture with acrylic paint for balcony / deck texture / cladding / glaz