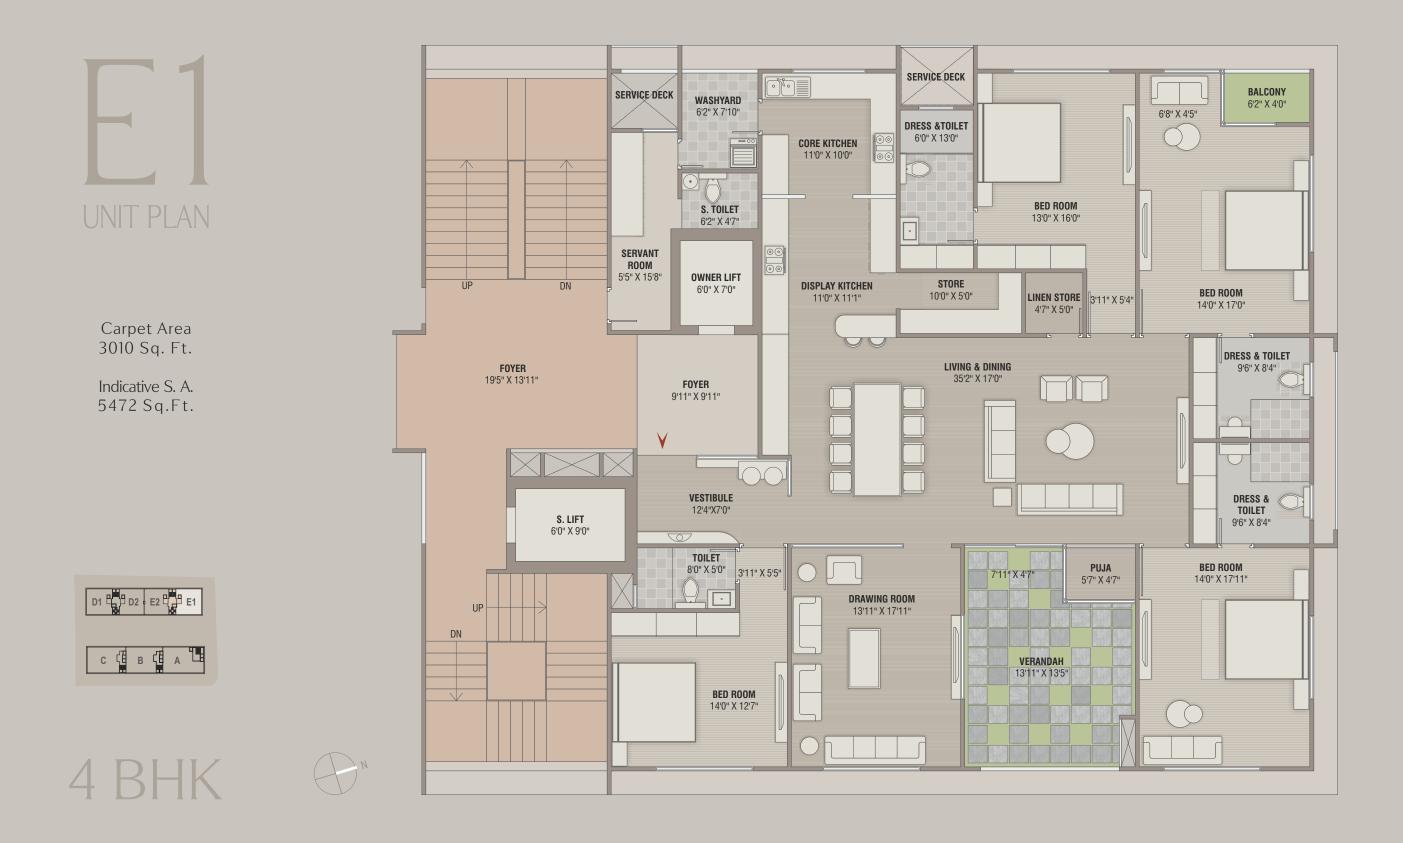

pet Area 2896 Sq. Ft.

Indicative S. A. 5265 Sq.Ft.



4 BHK



# E2

Carpet Area 2896 Sq. Ft.

Indicative S. A. 5265 Sq.Ft.



4 BHK

N

SERVICE DECK **BALCONY** 6'7" X 4'0" **WASHYARD** 6'2" X 7'10" 6'8" X 4'5" ) **CORE KITCHEN** 10'0" X 10'0"  $\bigcirc$ AC DRESS & TOILET 6'0" X 13'0" **BED ROOM** 12'0" X 16'0" **S. TOILET** 6'2" X<u>4'7"</u> DISPLAY KITCHEN 10'0" X 11' **OWNER LIFT** 6'0" X 7'0" **STORE** 8'6" X 5'0" LINEN STORE 4'6" X 5'0" BED ROOM 4'7" X 5'4" 14'0" X 17'0" DRESS & TOILET 9'6" X 8'4" LIVING ROOM & DINING 33'7" X 17'0" **FOYER** 9'2" X 9'11" **VESTIBULE** 10'11"X7'0" **DRESS & TOILET** 9'6" X 8'4" **PUJA** 5'7" X 4'7" **BED ROOM** 14'0" X 17'11"  $\bigcirc$ 3'11" X 5'0" 7'0" X 4'7" **DRAWING ROOM** 14'0" X 17'11" VERANDAH 13'0" X 13'5" **BED ROOM** 13'0" X 12'7" ()







# pashmina

behind rajpath club, bodakdev, ahmedabad, gujarat 380054





1101, venus amadeus, jodhpur cross road, satellite, ahmedabad- 380015.

74520 74520 info@venusinfrastructure.com



### DISCLAIMER

1. The brochure is for the easy presentation of the Project. It should not be considered as a part of the legal documents. For further information regarding the Project, the Member/ customer is requested to check the details on RERA website or at the Developer's office before going ahead with the booking.

2. The furniture and fixtures, electrical appliances and other loose items shown in the brochure are only for illustrative purposes and do not form a part of the standard product on sale. The furniture Layout shown in the brochure is only suggestive and subject to change as per sit