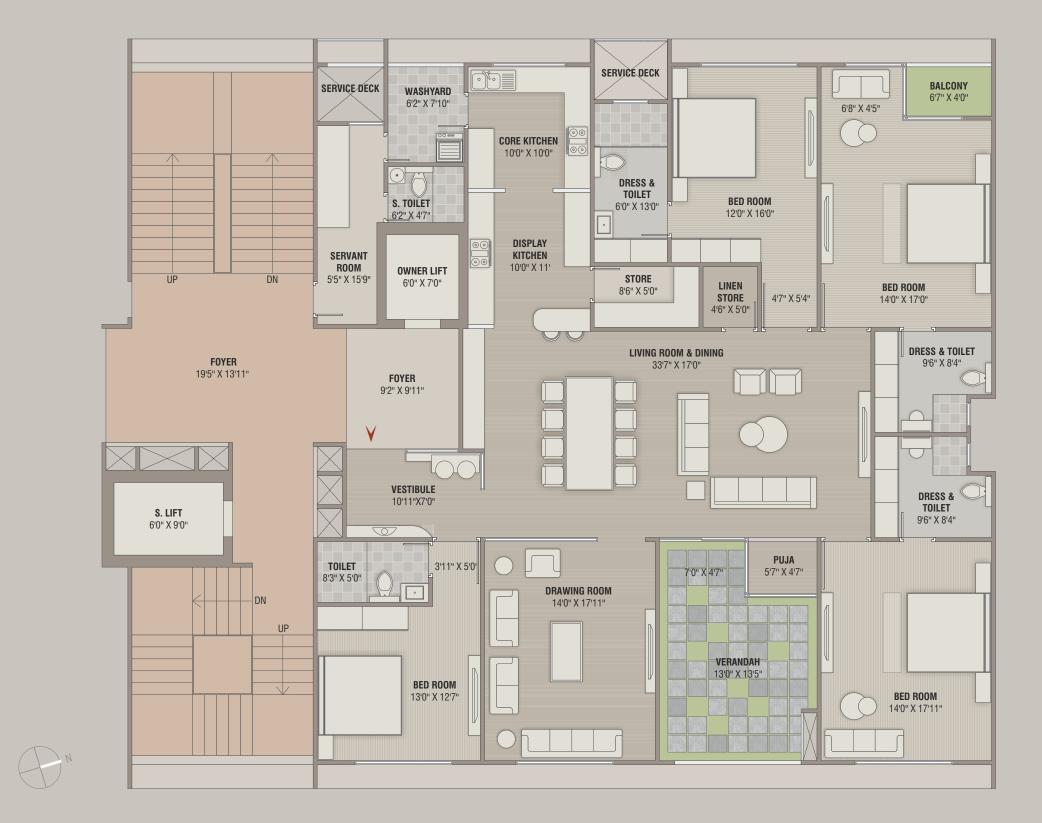

or kitchen platform and sink

wash area granite

kitchen italian marble / exotic granite



ultra contemporary design top of the line CP fittings and sanitary ware modular glass cubicle for shower area

> powder room italian marble / designer tiles

> > servant toilet vitrified tiles / granite





hot water supply individual centralized heat pump for each apartment

all dress and toilets designer tiles / italian marble / exotic granite

linen store italian marble / exotic granite

store italian marble / exotic granite / granite





electrical and ELV contemporary modular switches

all bedrooms italian marble / exotic granite

servant room vitrified tiles / granite

# 5 BHK units









# 4 BHK units





## D2 UNIT PLAN

Carpet Area 2896 Sq. Ft.

Indicative S. A. 5265 Sq.Ft.



4 BHK



# E2

Carpet Area 2896 Sq. Ft.

Indicative S. A. 5265 Sq.Ft.



4 BHK

N

SERVICE DECK **BALCONY** 6'7" X 4'0" **WASHYARD** 6'2" X 7'10" 6'8" X 4'5" ) **CORE KITCHEN** 10'0" X 10'0"  $\bigcirc$ AC DRESS & TOILET 6'0" X 13'0" **BED ROOM** 12'0" X 16'0" **S. TOILET** 6'2" X<u>4'7"</u> DISPLAY KITCHEN 10'0" X 11' **OWNER LIFT** 6'0" X 7'0" **STORE** 8'6" X 5'0" LINEN STORE 4'6" X 5'0" BED ROOM 4'7" X 5'4" 14'0" X 17'0" DRESS & TOILET 9'6" X 8'4" LIVING ROOM & DINING 33'7" X 17'0" **FOYER** 9'2" X 9'11" **VESTIBULE** 10'11"X7'0" **DRESS & TOILET** 9'6" X 8'4" **PUJA** 5'7" X 4'7" **BED ROOM** 14'0" X 17'11"  $\bigcirc$ 3'11" X 5'0" 7'0" X 4'7" **DRAWING ROOM** 14'0" X 17'11" VERANDAH 13'0" X 13'5" **BED ROOM** 13'0" X 12'7" ()







# pashmina

behind rajpath club, bodakdev, ahmedabad, guja