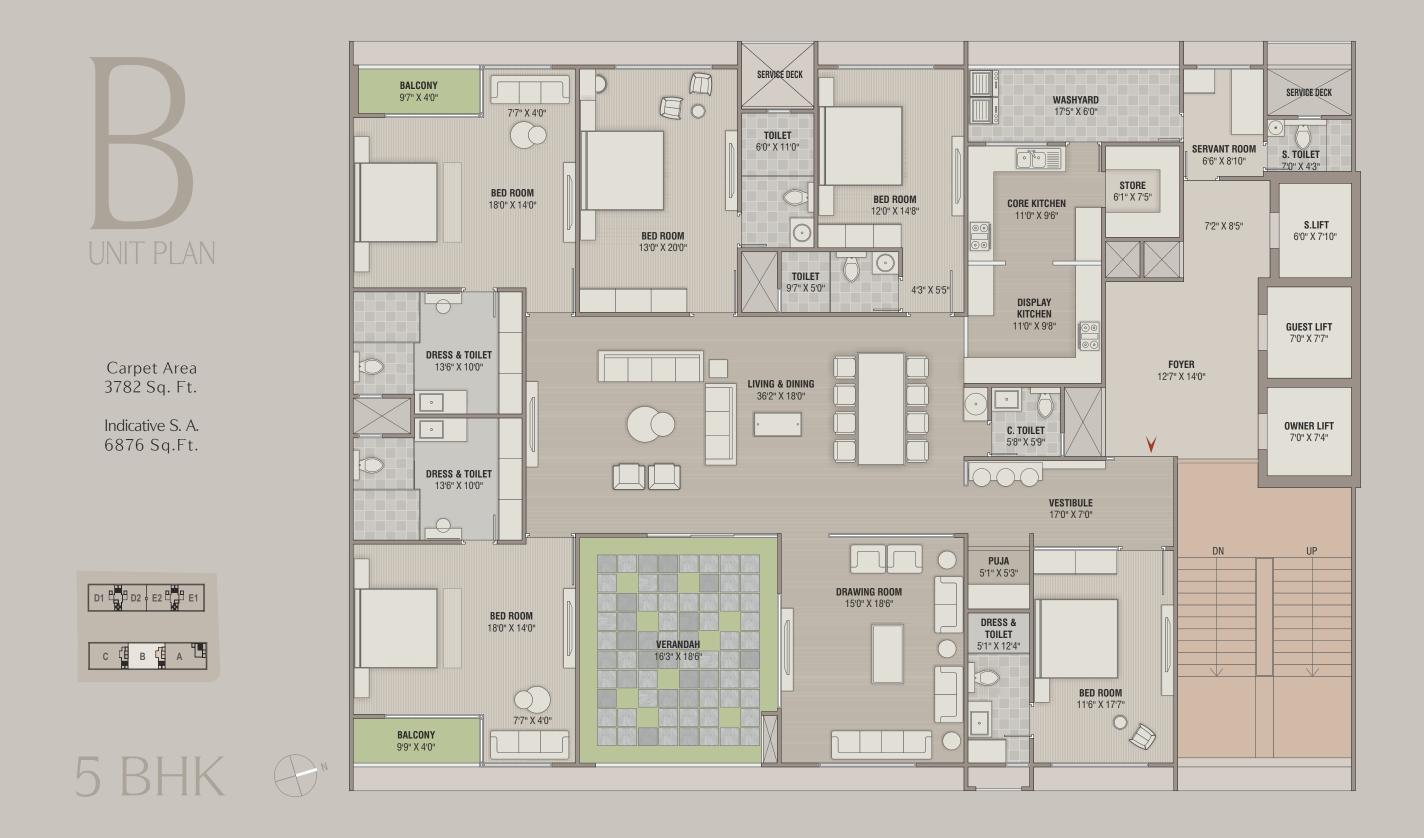

lcony** italian marble / exotic granite

deck italian marble / exotic granite / designer tiles / deck floor kitchen platform and sink

wash area granite

kitchen italian marble / exotic granite



ultra contemporary design top of the line CP fittings and sanitary ware modular glass cubicle for shower area

> powder room italian marble / designer tiles

> > servant toilet vitrified tiles / granite





hot water supply individual centralized heat pump for each apartment

all dress and toilets designer tiles / italian marble / exotic granite

linen store italian marble / exotic granite

store italian marble / exotic granite / granite





electrical and ELV contemporary modular switches

all bedrooms italian marble / exotic granite

servant room vitrified tiles / granite

# 5 BHK units









# 4 BHK units





## D2 UNIT PLAN

Carpet Area 2896 Sq. Ft.

Indicative S. A. 5265 Sq.Ft.



4 BHK



# E2

Carpet Area 2896 Sq. Ft.

Indicative S. A. 5265 Sq.Ft.



4 BHK

N

SERVICE DECK **BALCONY** 6'7" X 4'0" **WASHYARD** 6'2" X 7'10" 6'8" X 4'5" ) **CORE KITCHEN** 10'0" X 10'0"  $\bigcirc$ AC DRESS & TOILET 6'0" X 13'0" **BED ROOM** 12'0" X 16'0" **S. TOILET** 6'2" X<u>4'7"</u> DISPLAY KITCHEN 10'0" X 11' **OWNER LIFT** 6'0" X 7'0" **STORE** 8'6" X 5'0" LINEN STORE 4'6" X 5'0" BED ROOM 4'7" X 5'4" 14'0" X 17'0" DRESS & TOILET 9'6" X 8'4" LIVING ROOM & DINING 33'7" X 17'0" **FOYER** 9'2" X 9'11" **VESTIBULE** 10'11"X7'0" **DRESS & TOILET** 9'6" X 8'4" **PUJA** 5'7" X 4'7" **BED ROOM** 14'0" X 17'11"  $\bigcirc$ 3'11" X 5'0" 7'0" X 4'7" **DRAWING ROOM** 14'0" X 17'11" VERANDAH 13'0