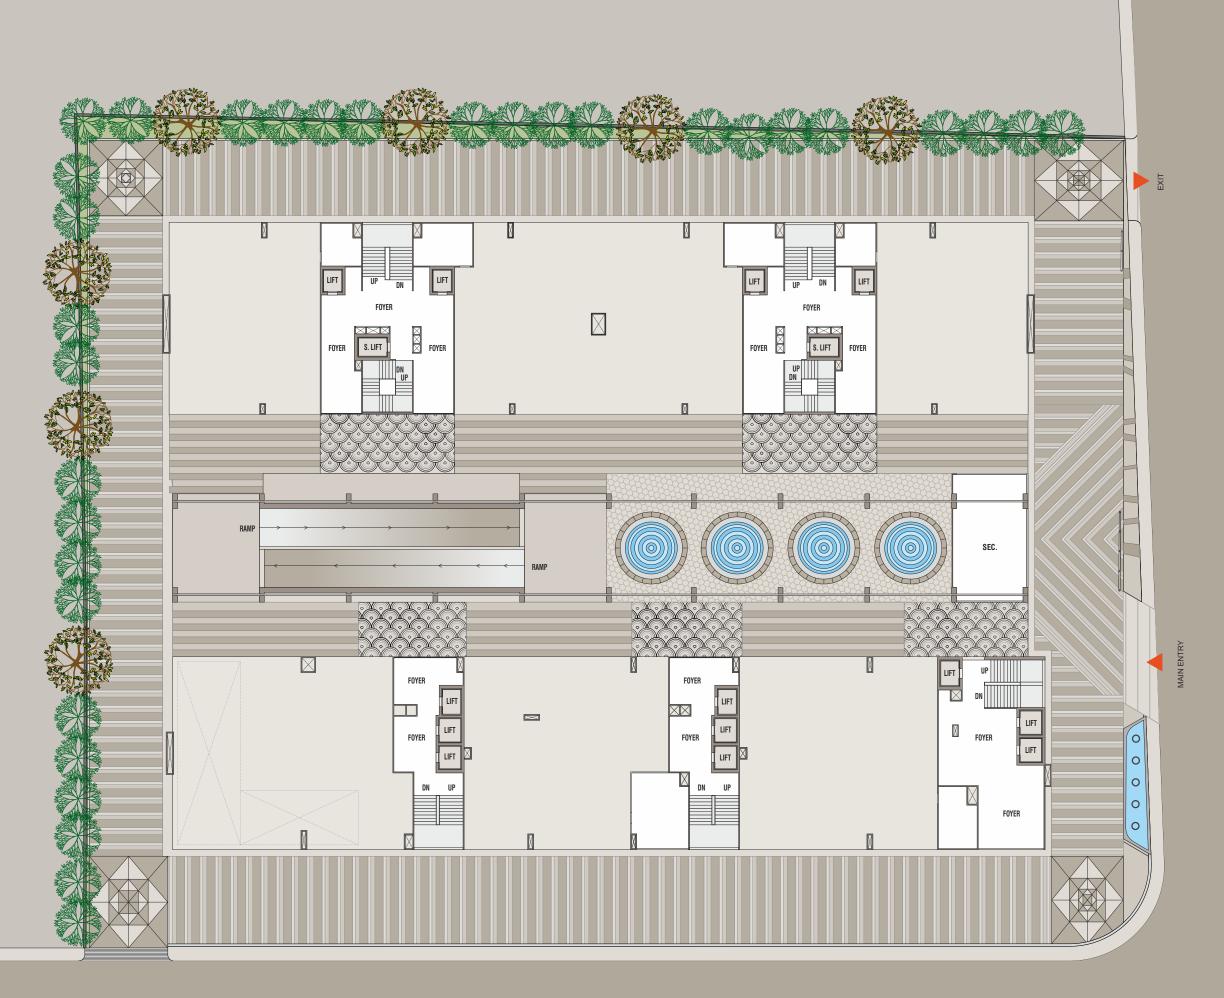

## landscaped sanctuary

escape from the bustles of the city and revive yourself in a pure and peaceful setting of nature. the thoughtfully designed landscaped open lawn is placed such that it can be easily accessed and perfectly utilised from the surrounding amenities like a jogging track, multi-purpose court, sports cafe' bar, fitness centre, indoor play area, theatre, library, hobby room, barbeque area, yoga, event green room and pre-function space.

### project details

land 7289 sq.mt. / 78459 sq.ft.

**levels** 5 levels of parking 1 level Club with Luxury Amenities 19 floors of Residential Apartments

### luxury

4 and 5 bhk luxurious apartments & penthouse duplex options available

ground floor

18.00 MT. WIDE ROAD

18.00 MT. WIDE ROAD

- no. space decorative fountain 1 2 gazebo 3 work from home cubicles library/ reading lounge 4 5 hobby room management office 6 7 library 8 private theatre 9 common toilet 10 walking / jogging track 11 store 12 pre function zone 13 ballroom / banquet 14 kitchen/pantry 15 banquet wash room 16 music room 17 indoor games 18 kids play area 19 multi game court 20 play station maze 21 performance area 22 club lawn 23 barbeque zone 24 sports screening 25 sports café 26 salon 27 event green room 28 luxury spa 29 fitness center 30 pilates / crossfit 31 steam bath zone 32 sauna bath zone 33 yoga / zumba studio 34 f. rest room 35 m. rest room
- open deck 36
- 37 proposed waterbody