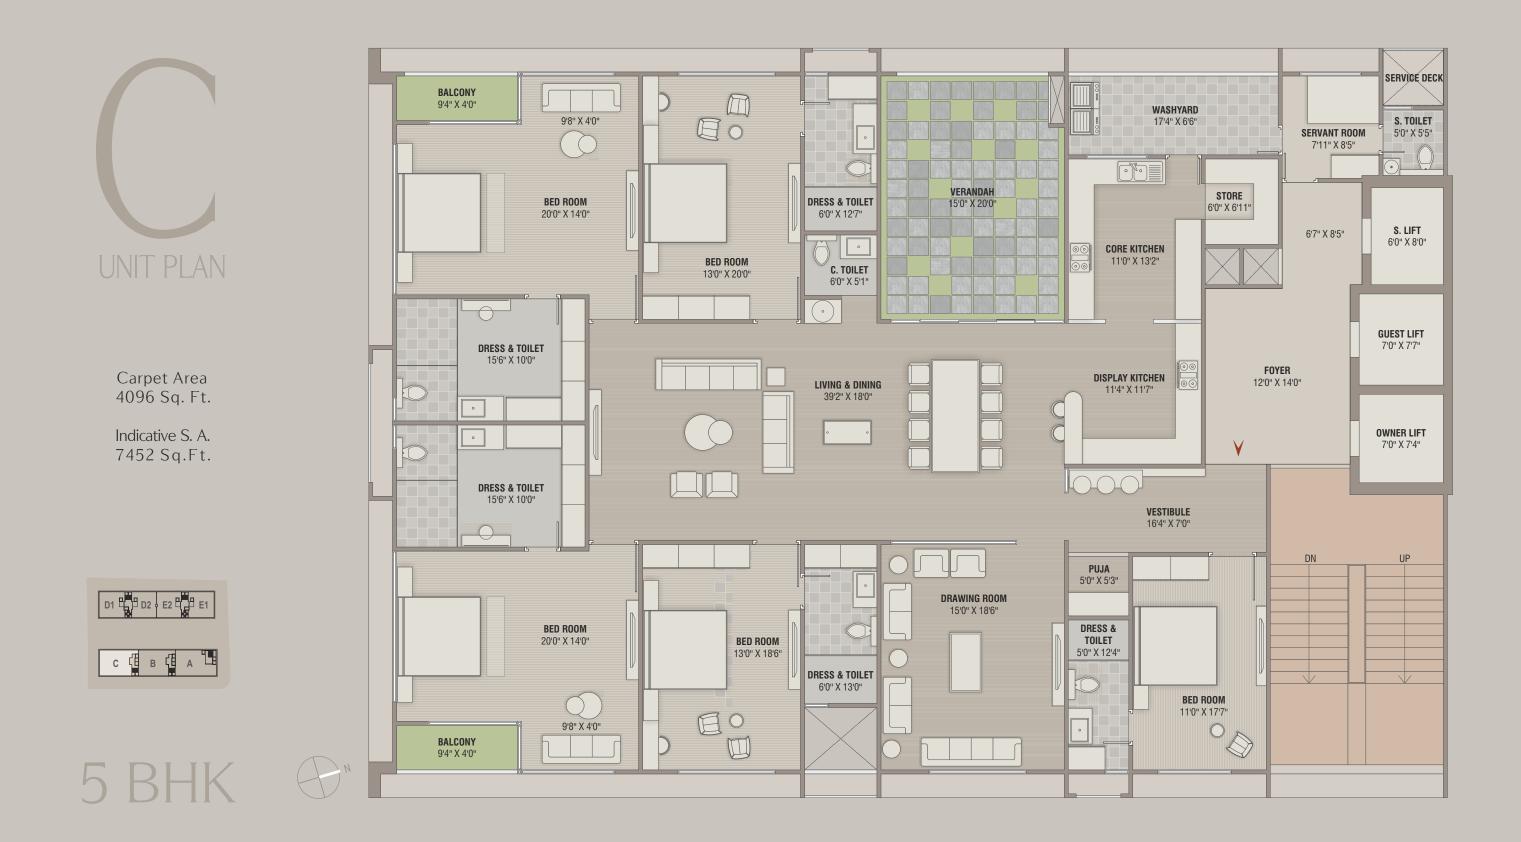

ony** italian marble / exotic granite

deck italian marble / exotic granite / designer tiles / deck floor kitchen platform and sink

wash area granite

kitchen italian marble / exotic granite



ultra contemporary design top of the line CP fittings and sanitary ware modular glass cubicle for shower area

> powder room italian marble / designer tiles

> > servant toilet vitrified tiles / granite





hot water supply individual centralized heat pump for each apartment

all dress and toilets designer tiles / italian marble / exotic granite

linen store italian marble / exotic granite

store italian marble / exotic granite / granite





electrical and ELV contemporary modular switches

all bedrooms italian marble / exotic granite

servant room vitrified tiles / granite

# 5 BHK units









# 4 BHK units





## D2 UNIT PLAN

Carpet Area 2896 Sq. Ft.

Indicative S. A. 5265 Sq.Ft.



4 BHK



# E2

Carpet Area 2896 Sq. Ft.

Indicative S. A. 5265 Sq.Ft.



4 BHK

N

SERVICE DECK **BALCONY** 6'7" X 4'0" **WASHYARD** 6'2" X 7'10" 6'8" X 4'5" ) **CORE KITCHEN** 10'0" X 10'0"  $\bigcirc$ AC DRESS & TOILET 6'0" X 13'0" **BED ROOM** 12'0" X 16'0" **S. TOILET** 6'2" X<u>4'7"</u> DISPLAY KITCHEN 10'0" X 11' **OWNER LIFT** 6'0" X 7'0" **STORE** 8'6" X 5'0" LINEN STORE 4'6" X 5'0" BED ROOM 4'7" X 5'4" 14'0" X 17'0" DRESS & TOILET 9'6" X 8'4" LIVING ROOM & DINING 33'7" X 17'0" **FOYER** 9'2" X 9'11" **VESTIBULE** 10'11"X7'0" **DRESS & TOILET** 9'6" X 8'4" **PUJA** 5'7" X 4'7" **BED ROOM** 14'0" X 17'11"  $\bigcirc$ 3'11" X 5'0" 7'0" X 4'7" **DRAWING ROOM** 14'0" X 17'11" VERANDAH 13'0"