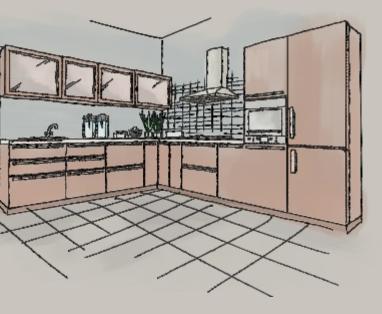

### soak yourself in the grandeur of pashmina

with a pleasing slab-to-slab height of 11'-4", each extensive home will fortify the sense of spaciousness. the design has been carefully curated in such a way that the living, dining, kitchens and drawing room seamlessly get integrated with the spectacular views of the large verandah. this boundless planning creates harmony and redefines the expanse into grand and even beyond it.

rich materials leave a lasting impression the selection of the materials and their interplay in the design has a very significant role. rich materials truly enliven the aesthetics of interior space. in pashmina, the fineness of the project is delightfully enhanced by the rich materials. in this project, we have often played with italian marble, granite, exotic granite, vitrified and designer tiles for giving an immaculately refined interior ambience.