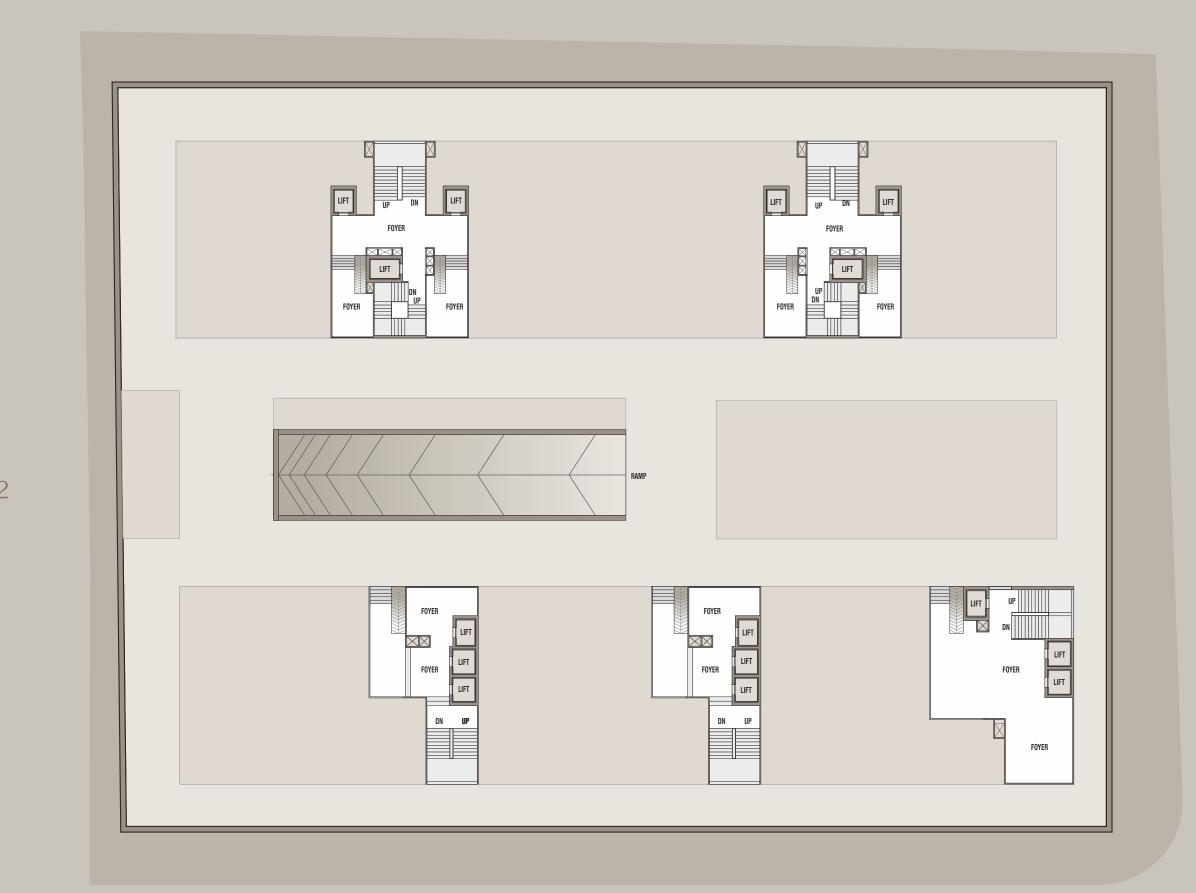

### project details

land 7289 sq.mt. / 78459 sq.ft.

**levels** 5 levels of parking 1 level Club with Luxury Amenities 19 floors of Residential Apartments