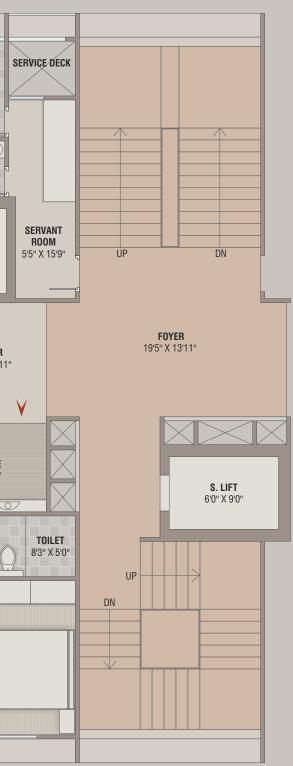

arpet Area 2896 Sq. Ft.

Indicative S. A. 5265 Sq.Ft.



4 BHK



# E2

Carpet Area 2896 Sq. Ft.

Indicative S. A. 5265 Sq.Ft.



4 BHK

N

SERVICE DECK **BALCONY** 6'7" X 4'0" **WASHYARD** 6'2" X 7'10" 6'8" X 4'5" ) **CORE KITCHEN** 10'0" X 10'0"  $\bigcirc$ AC DRESS & TOILET 6'0" X 13'0" **BED ROOM** 12'0" X 16'0" **S. TOILET** 6'2" X<u>4'7"</u> DISPLAY KITCHEN 10'0" X 11' **OWNER LIFT** 6'0" X 7'0" **STORE** 8'6" X 5'0" LINEN STORE 4'6" X 5'0" BED ROOM 4'7" X 5'4" 14'0" X 17'0" DRESS & TOILET 9'6" X 8'4" LIVING ROOM & DINING 33'7" X 17'0" **FOYER** 9'2" X 9'11" **VESTIBULE** 10'11"X7'0" **DRESS & TOILET** 9'6" X 8'4" **PUJA** 5'7" X 4'7" **BED ROOM** 14'0" X 17'11"  $\bigcirc$ 3'11" X 5'0" 7'0" X 4'7" **DRAWING ROOM** 14'0" X 17'11" VERANDAH 13'0" X 13'5" **BED ROOM** 13'0" X 12'7" ()







# pashmina

behind rajpath club, bodakdev, ahmedabad, gujarat 380054





1101, venus amadeus, jodhpur cross road, satellite, ahmedabad- 380015.

74520 74520 info@venusinfrastructure.com



### DISCLAIMER

1. The brochure is for the easy presentation of the Project. It should not be considered as a part of the legal documents. For further information regarding the Project, the Member/ customer is requested to check the details on RERA website or at the Developer's office before going ahead with the booking.

2. The furniture and fixtures, electrical appliances and other loose items shown in the brochure are only for illustrative purposes and do not form a part of the standard product on sale. The furniture Layout shown in the brochure is only suggestive and subject to change as per s