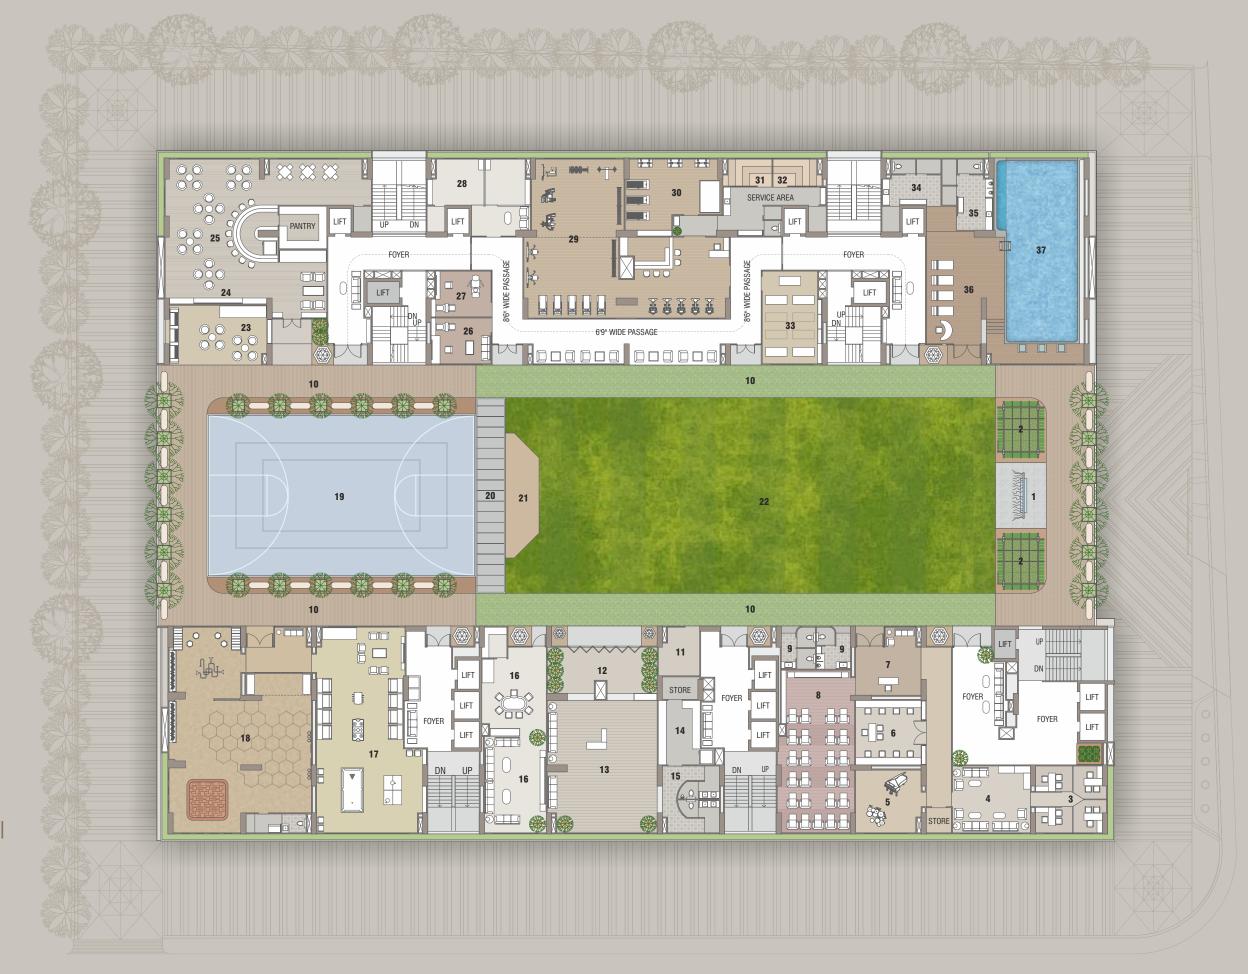

## landscaped sanctuary

escape from the bustles of the city and revive yourself in a pure and peaceful setting of nature. the thoughtfully designed landscaped open lawn is placed such that it can be easily accessed and perfectly utilised from the surrounding amenities like a jogging track, multi-purpose court, sports cafe' bar, fitness centre, indoor play area, theatre, library, hobby room, barbeque area, yoga, event green room and pre-function space.

### luxury

4 and 5 bhk luxurious apartments & penthouse duplex options available

ground floor

18.00 MT. WIDE ROAD

18.00 MT. WIDE ROAD

- no. space decorative fountain 1 2 gazebo 3 work from home cubicles library/ reading lounge 4 5 hobby room management office 6 7 library 8 private theatre 9 common toilet 10 walking / jogging track 11 store 12 pre function zone 13 ballroom / banquet 14 kitchen/pantry 15 banquet wash room 16 music room 17 indoor games 18 kids play area 19 multi game court 20 play station maze 21 performance area 22 club lawn 23 barbeque zone 24 sports screening 25 sports café 26 salon 27 event green room 28 luxury spa 29 fitness center 30 pilates / crossfit 31 steam bath zone 32 sauna bath zone 33 yoga / zumba studio 34 f. rest room 35 m. rest room
- open deck 36
- 37 proposed waterbody