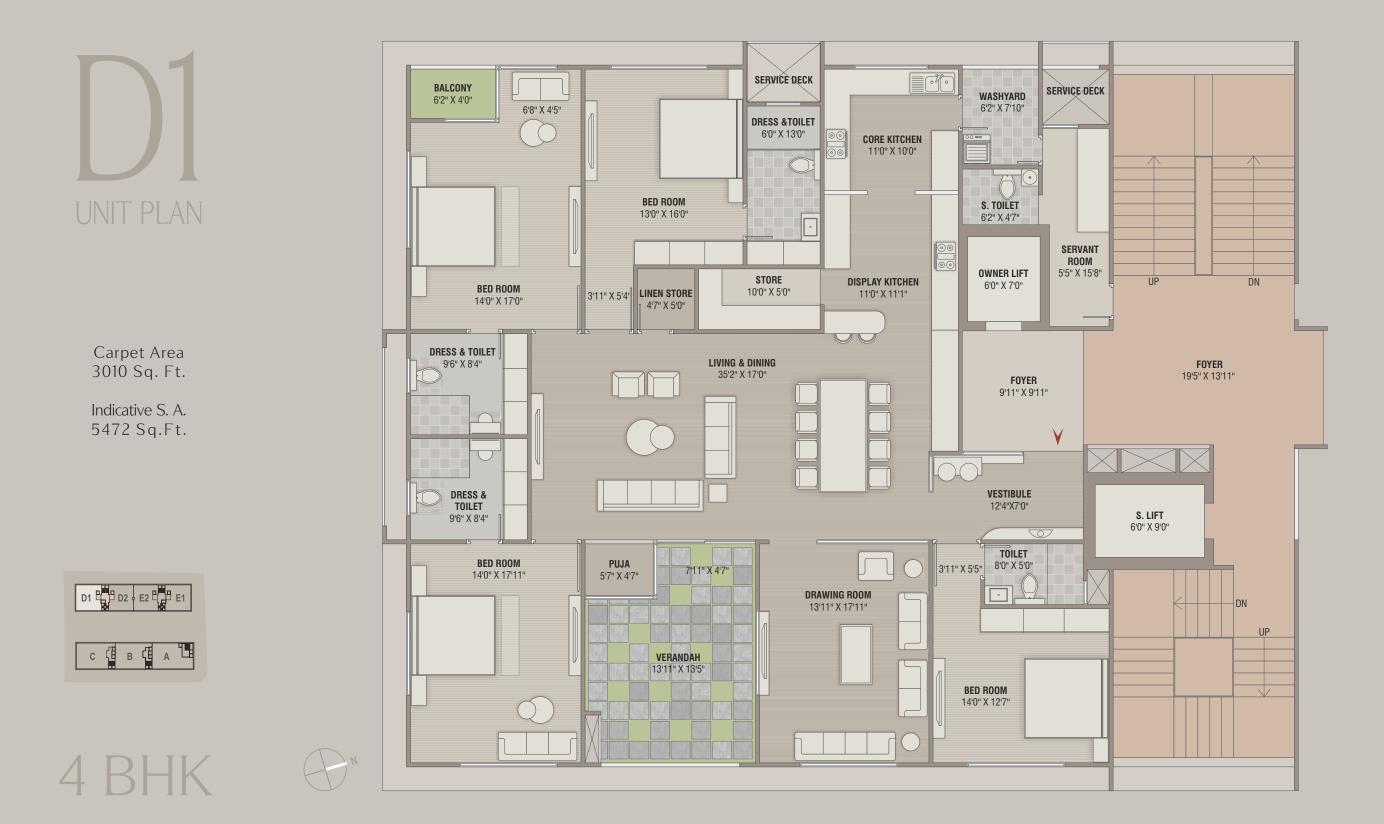

e / exotic granite

deck italian marble / exotic granite / designer tiles / deck floor kitchen platform and sink

wash area granite

kitchen italian marble / exotic granite



ultra contemporary design top of the line CP fittings and sanitary ware modular glass cubicle for shower area

> powder room italian marble / designer tiles

> > servant toilet vitrified tiles / granite





hot water supply individual centralized heat pump for each apartment

all dress and toilets designer tiles / italian marble / exotic granite

linen store italian marble / exotic granite

store italian marble / exotic granite / granite





electrical and ELV contemporary modular switches

all bedrooms italian marble / exotic granite

servant room vitrified tiles / granite

# 5 BHK units









# 4 BHK units





## D2 UNIT PLAN

Carpet Area 2896 Sq. Ft.

Indicative S. A. 5265 Sq.Ft.



4 BHK



# E2

Carpet Area 2896 Sq. Ft.

Indicative S. A. 5265 Sq.Ft.



4 BHK

N

SERVICE DECK **BALCONY** 6'7" X 4'0" **WASHYARD** 6'2" X 7'10" 6'8" X 4'5" ) **CORE KITCHEN** 10'0" X 10'0"  $\bigcirc$ AC DRESS & TOILET 6'0" X 13'0" **BED ROOM** 12'0" X 16'0" **S. TOILET** 6'2" X<u>4'7"</u> DISPLAY KITCHEN 10'0" X 11' **OWNER LIFT** 6'0" X 7'0" **STORE** 8'6" X 5'0" LINEN STORE 4'6" X 5'0" BED ROOM 4'7" X 5'4" 14'0" X 17'0" DRESS & TOILET 9'6" X 8'4" LIVING ROOM & DINING 33'7" X 17'0" **FOYER** 9'2" X 9'11" **VESTIBULE** 10'11"X7'0" **DRESS & TOILET** 9'6" X 8'4" **PUJA** 5'7" X 4'7" **BED ROOM** 14'0" X 17'11"  $\bigcirc$ 3'11" X 5'0" 7'0" X 4'7" **DRAWING ROOM** 14'0" X 17'11" VERANDAH 13'0" X 13'5" **BED ROOM*