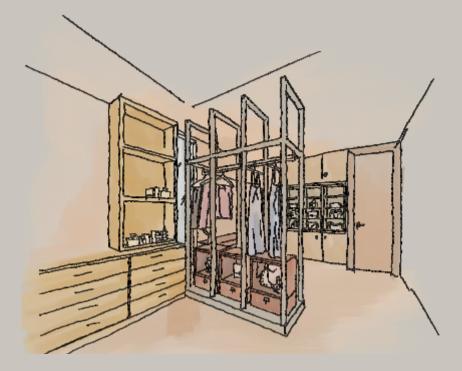

### soak yourself in the grandeur of pashmina

with a pleasing slab-to-slab height of 11'-4", each extensive home will fortify the sense of spaciousness. the design has been carefully curated in such a way that the living, dining, kitchens and drawing room seamlessly get integrated with the spectacular views of the large verandah. this boundless planning creates harmony and redefines the expanse into grand and even beyond it.

rich materials leave a lasting impression the selection of the materials and their interplay in the design has a very significant role. rich materials truly enliven the aesthetics of interior space. in pashmina, the fineness of the project is delightfully enhanced by the rich materials. in this project, we have often played with italian marble, granite, exotic granite, vitrified and designer tiles for giving an immaculately refined interior ambience.