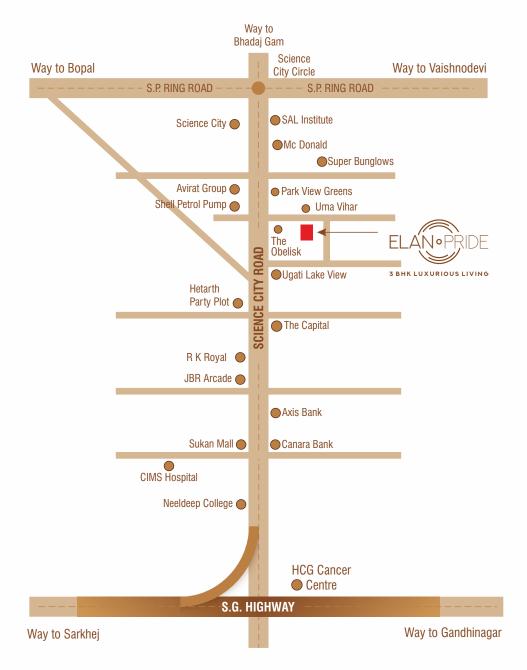

## SITE ADDRESS ELAN PRIDE, OPP. UMA VIHAR ELYSIUM, NEAR AASHTA VILLA BUNGALOW, OPP. SHELL PETROL LANE, SOLA, AHMEDABAD

DEVELOPER

STRUCTURE

PYRAMID CONSULTANTS

ARCHITECT

SANDIP MISTRY SANDIP SUTHAR

CONTACT NOW +91 9737001115 | +91 9909967077