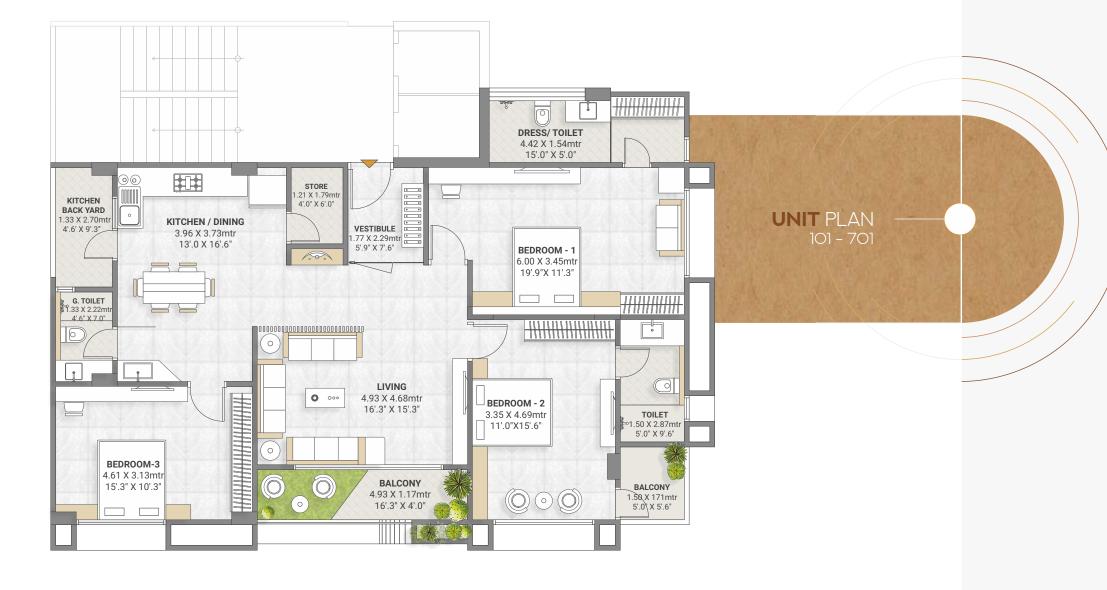

1000 1000

**3 BHK LUXURIOUS LIVING** 

STEP INTO THE WORLD OF WWWWWW LIFESTYLE!

ENJOY THE PERKS OF *elevated* living with ELAN PRIDE - BUILT TO PROVIDE SHEER COMFORT!!

DON<sup>I</sup>T MISS OUT ON THIS EXCLUSIVE OPPORTUNITY TO BOOK YOUR DREAM HOUSE!

3 BHK LUXURIOUS LIVING

24 HOUR WATER SUPPLY

24 HOUR SECURITY

CAMERA

EXPERIENCE A LIFE THAT'S FULL OF ADVENTURE AND EXCITEMENT!

Teel rejuvenated

AND RE-BORN IN THIS SPACIOUS PARADISE THAT IS DESIGNED IMPECCABLY JUST FOR YOU!