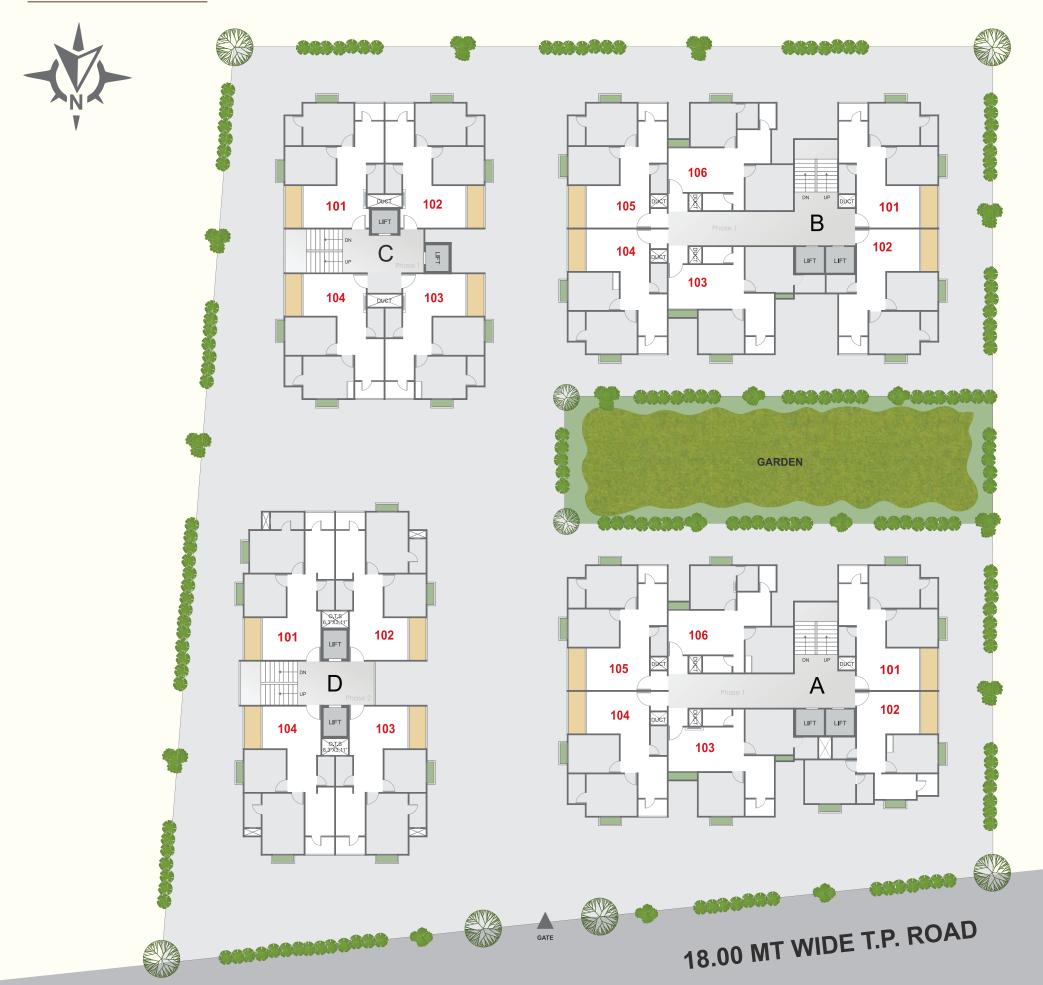

# RADHE ELEGANCE

2 BHK LUXURIOUS APARTMENT

## LUXURY MEETS SERENITY

Live an elegant and sophisticated life at Radhe Elegance which is located in the automobile hub of Gujarat, Sanand. These luxurious 2 BHK apartments are equipped to give you all kinds of experiences needed for a quality lifestyle. In the close proximity of this apartment building, you will find every facility. So, invest in a home where you can sit back and relax while enjoying the happening yet serene life of Sanand, Gujarat.







Garden Area



Children's Play Area

## Layout Plan





#### <u>2BHK Unit Plan</u> Block - A Phase 1





#### 2BHK Unit Plan Block - B Phase 1









#### **Project Features**

## 

BUILDING SECURITY



CCTV SURVEILLANCE



CHILDREN'S PLAY AREA

Senior citizen area



2 ELEVATORS PER BLOCK



EMERGENCY FIRE SAFETY SYSTEM

### **Project Specifications**

R.C.C framework with brick masonry wall
Internal smooth plaster with whitewash walls
External sand faced plaster with acrylic paint for walls
Vitrified tiles for floors
Elegant wooden door for the main entrance
Flushed doors for the entire home
Fully glazed windows with an aluminum section and marble sill
Colored glazed tiles in the kitchen
Dado tiles in all bathrooms up to lintel level

Concealed copper wiring in the entire house



#### Sanand - The Land Of Opportunities

#### WHY INVES