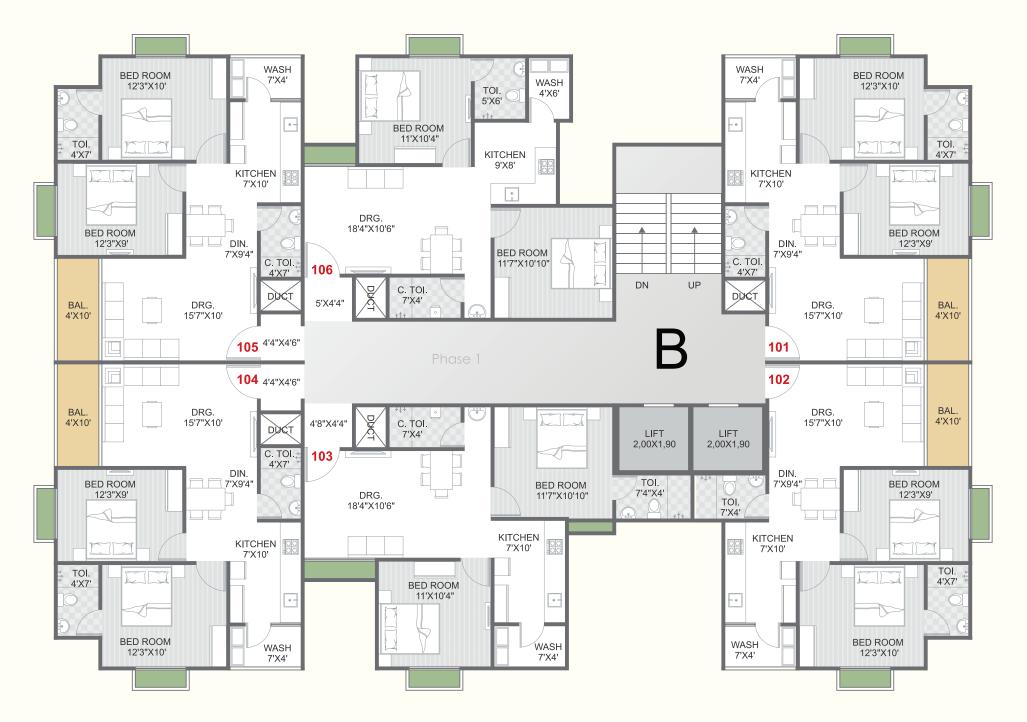

# RADHE ELEGANCE

2 BHK LUXURIOUS APARTMENT

## LUXURY MEETS SERENITY

Live an elegant and sophisticated life at Radhe Elegance which is located in the automobile hub of Gujarat, Sanand. These luxurious 2 BHK apartments are equipped to give you all kinds of experiences needed for a quality lifestyle. In the close proximity of this apartment building, you will find every facility. So, invest in a home where you can sit back and relax while enjoying the happening yet serene life of Sanand, Gujarat.







Garden Area



Children's Play Area

## Layout Plan





#### <u>2BHK Unit Plan</u> Block - A Phase 1





#### 2BHK Unit Plan Block - B Phase 1









#### **Project Features**

## 

BUILDING SECURITY



CCTV SURVEILLANCE



CHILDREN'S PLAY AREA

Senior citizen area



2 ELEVATORS PER BLOCK



EMERGENCY FIRE SAFETY SYSTEM

### **Project Specifications**

R.C.C framework with brick masonry wall
Internal smooth plaster with whitewash walls
External sand faced plaster with acrylic paint for walls
Vitrified tiles for floors
Elegant wooden door for the main entrance
Flushed doors for the entire home
Fully glazed windows with an aluminum section and marble sill
Colored glazed tiles in the kitchen
Dado tiles in all bathrooms up to lintel level

Concealed copper wiring in the entire house



#### Sanand - The Land Of Opportunities

#### WHY INVEST IN SANAND?

Even after becoming the automobile hub of Gujarat, Sanand's potential of being a