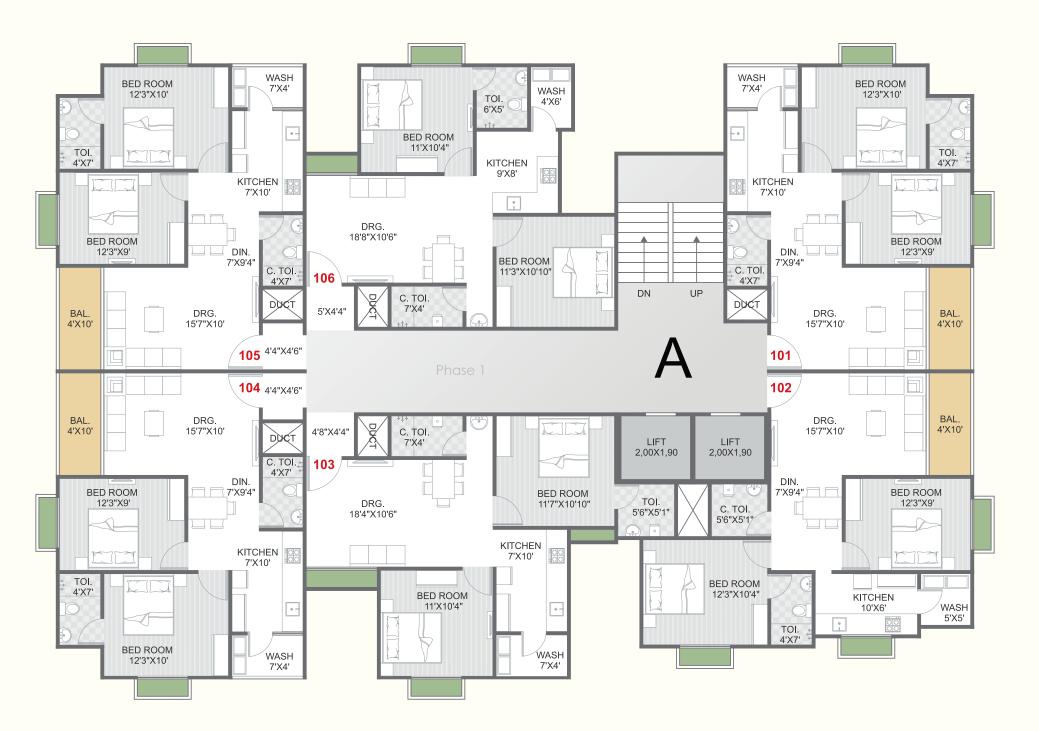

# RADHE ELEGANCE

2 BHK LUXURIOUS APARTMENT

## LUXURY MEETS SERENITY

Live an elegant and sophisticated life at Radhe Elegance which is located in the automobile hub of Gujarat, Sanand. These luxurious 2 BHK apartments are equipped to give you all kinds of experiences needed for a quality lifestyle. In the close proximity of this apartment building, you will find every facility. So, invest in a home where you can sit back and relax while enjoying the happening yet serene life of Sanand, Gujarat.







Garden Area



Children's Play Area

## Layout Plan





#### <u>2BHK Unit Plan</u> Block - A Phase 1





#### 2BHK Unit Plan Block - B Phase 1









#### **Project Features**

## 

BUILDING SECURITY



CCTV SURVEILLANCE



CHILDREN'S PLAY AREA

Senior citizen area



2 ELEVATORS PER BLOCK



EMERGENCY FIRE SAFETY SYSTEM

### **Project Specifications**

R.C.C framework with brick masonry wall
Internal smooth plaster with whitewash walls
External sand faced plaster with acrylic paint for walls
Vitrified tiles for floors
Elegant wooden door for the main entrance
Flushed doors for the entire home
Fully glazed windows with an aluminum section and marble sill
Colored glazed tiles in the kitchen
Dado tiles in all bathrooms up to lintel level

Concealed copper wiring in the entire house



#### Sanand - The Land Of Opportunities

#### WHY INVEST IN SANAND?

Even after becoming the automobile hub