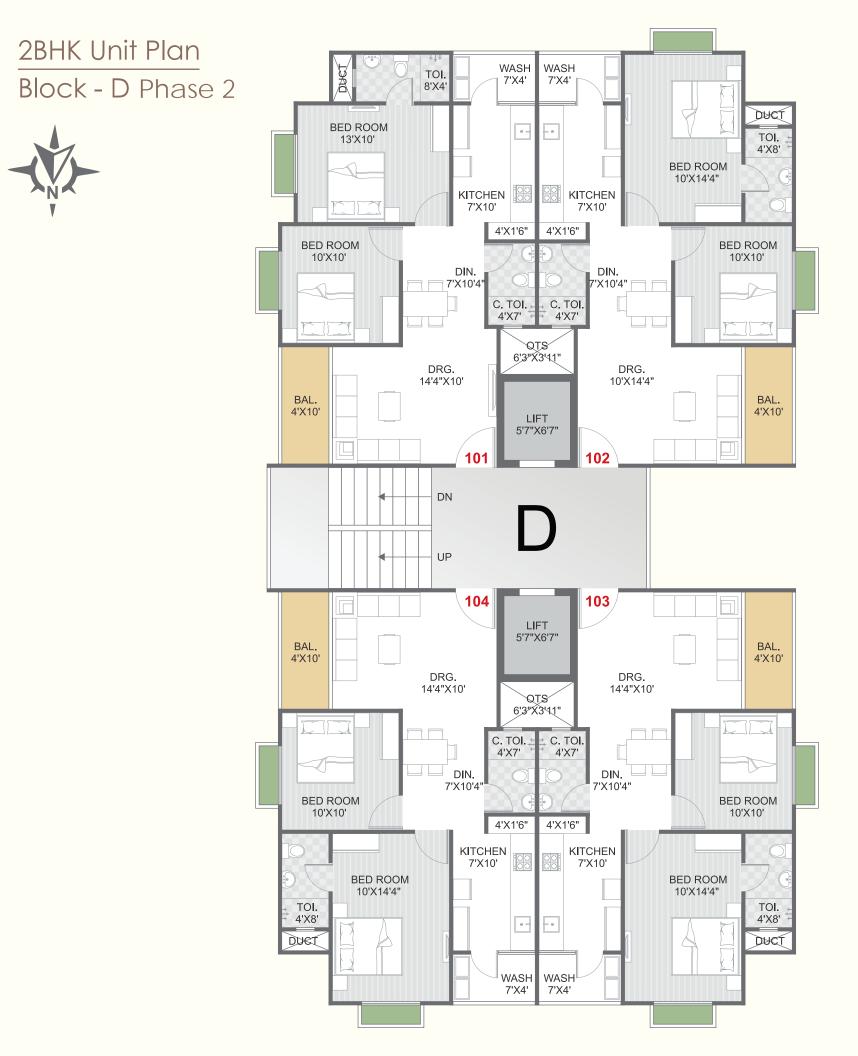

# RADHE ELEGANCE

2 BHK LUXURIOUS APARTMENT

## LUXURY MEETS SERENITY

Live an elegant and sophisticated life at Radhe Elegance which is located in the automobile hub of Gujarat, Sanand. These luxurious 2 BHK apartments are equipped to give you all kinds of experiences needed for a quality lifestyle. In the close proximity of this apartment building, you will find every facility. So, invest in a home where you can sit back and relax while enjoying the happening yet serene life of Sanand, Gujarat.







Garden Area



Children's Play Area

## Layout Plan





#### <u>2BHK Unit Plan</u> Block - A Phase 1





#### 2BHK Unit Plan Block - B Phase 1









#### **Project Features**

## 

BUILDING SECURITY



CCTV SURVEILLANCE



CHILDREN'S PLAY AREA

Senior citizen area



2 ELEVATORS PER BLOCK



EMERGENCY FIRE SAFETY SYSTEM

### **Project Specifications**

R.C.C framework with brick masonry wall
Internal smooth plaster with whitewash walls
External sand faced plaster with acrylic paint for walls
Vitrified tiles for floors
Elegant wooden door for the main entrance
Flushed doors for the entire home
Fully glazed windows with an aluminum section and marble sill
Colored glazed tiles in the kitchen
Dado tiles in all bathrooms up to lintel level

Concealed copper wiring in the entire house



#### Sanand - The Land Of Opportunities

#### WHY INVEST IN SANAND?

Even after becoming the automobile hub of Gujarat, Sanand's potential of being a thri