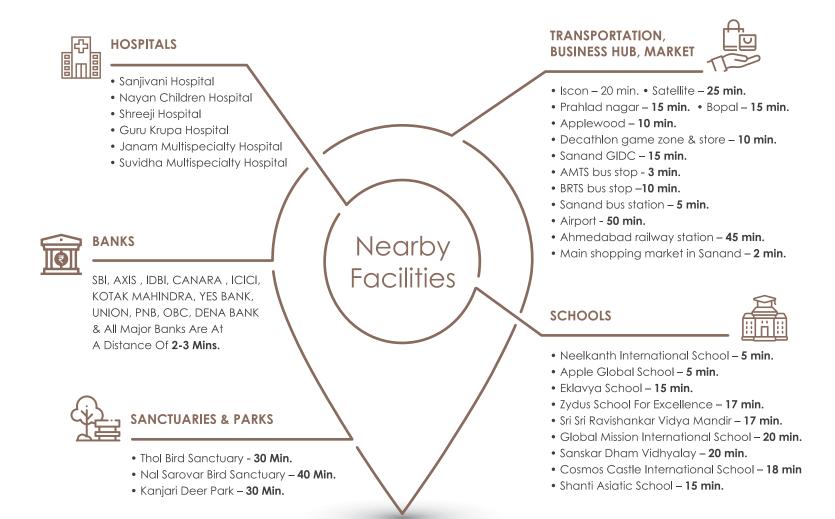

#### Sanand - The Land Of Opportunities

#### WHY INVEST IN SANAND?

Even after becoming the automobile hub of Gujarat, Sanand's potential of being a thriving business hub is growing exponentially. Having a strategic location advantage (Delhi-Mumbai Industrial Corridor), Sanand enjoys business opportunities from Delhi and Mumbai both. Moreover, the close proximity to the 132 feet ring road easily connects this land of opportunities to Ahmedabad, Gujarat.

Many FMCG giants such as Parle, Coca-cola, Nivea, and others are entering the land of Sanand. This decision by major enterprises is bound to attract high-earning professionals, who will need a lavish and comfortable home to live. In light of this fact, the Ahmedabad Urban Development Association (AUDA) is also backing up real estate developers to build attractive residential properties. With subsidies on loans and spacious living projects, every residential property from Sanand is already gaining attention from large scale investors. With such fast-paced development, this city is bound to become a cosmopolitan area, where it's worth owning a piece of land.