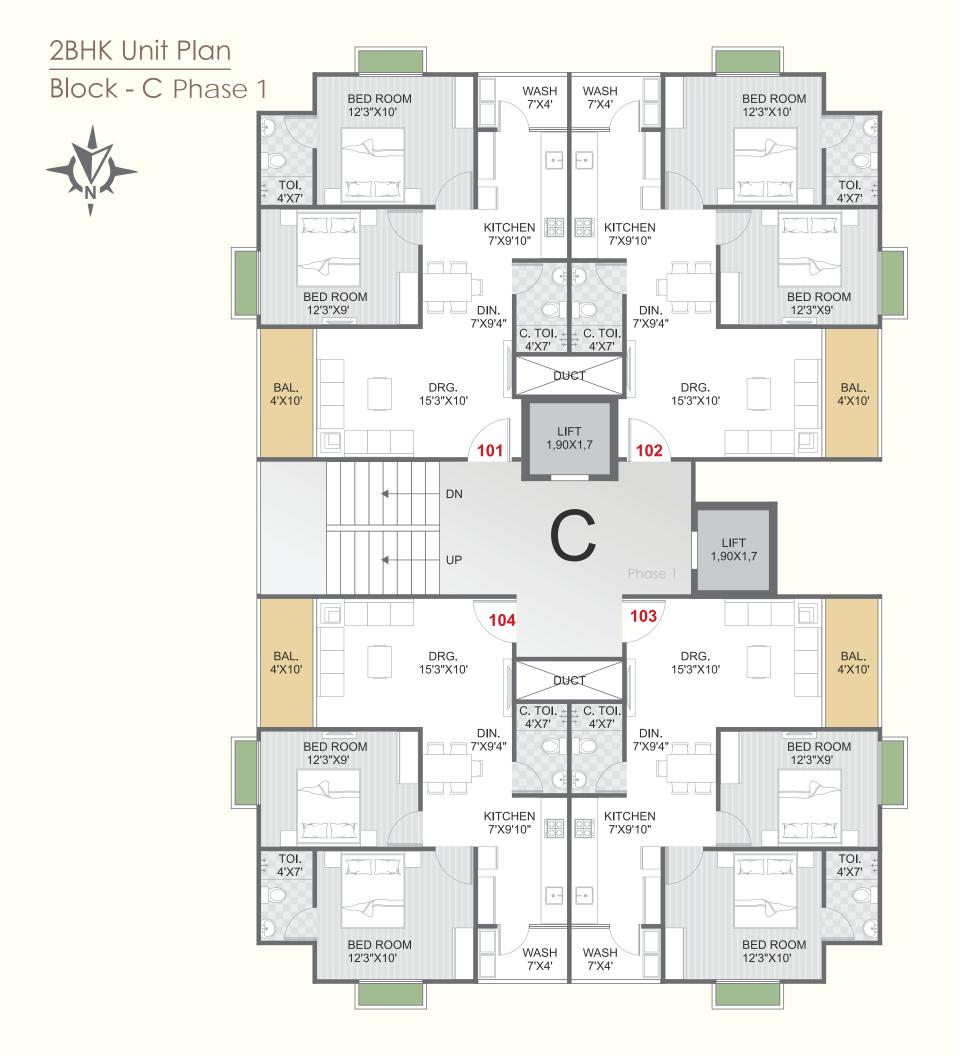

# RADHE ELEGANCE

2 BHK LUXURIOUS APARTMENT

## LUXURY MEETS SERENITY

Live an elegant and sophisticated life at Radhe Elegance which is located in the automobile hub of Gujarat, Sanand. These luxurious 2 BHK apartments are equipped to give you all kinds of experiences needed for a quality lifestyle. In the close proximity of this apartment building, you will find every facility. So, invest in a home where you can sit back and relax while enjoying the happening yet serene life of Sanand, Gujarat.







Garden Area



Children's Play Area

## Layout Plan





#### <u>2BHK Unit Plan</u> Block - A Phase 1





#### 2BHK Unit Plan Block - B Phase 1









#### **Project Features**

## 

BUILDING SECURITY



CCTV SURVEILLANCE



CHILDREN'S PLAY AREA

Senior citizen area



2 ELEVATORS PER BLOCK



EMERGENCY FIRE SAFETY SYSTEM

### **Project Specifications**

R.C.C framework with brick masonry wall
Internal smooth plaster with whitewash walls
External sand faced plaster with acrylic paint for walls
Vitrified tiles for floors
Elegant wooden door for the main entrance
Flushed doors for the entire home
Fully glazed windows with an aluminum section and marble sill
Colored glazed tiles in the kitchen
Dado tiles in all bathrooms up to lintel level

Concealed copper wiring in the entire house



#### Sanand - The Land Of Opportunities

#### WHY INVEST IN SANAND?

Even after becoming the automobile hub of Gujarat, Sanand's potential of being a th