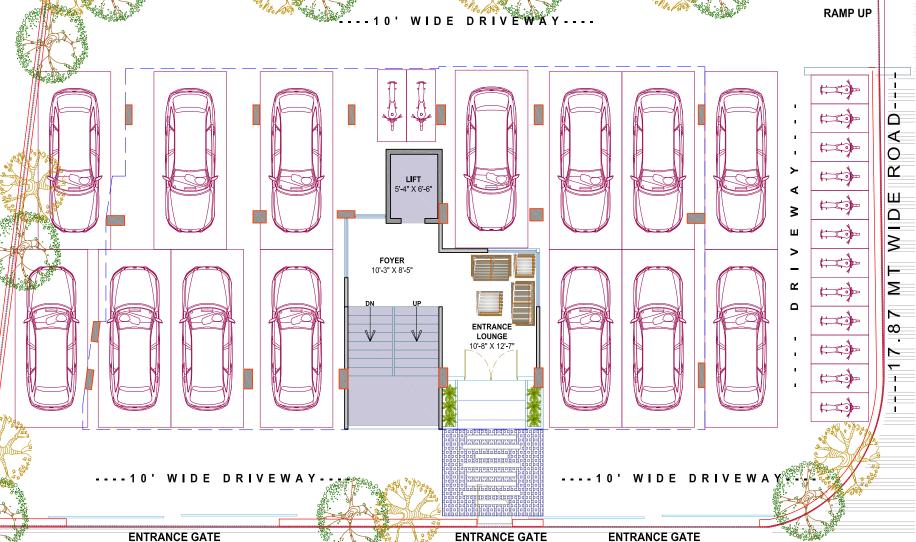

# **Salient Features**

- Peaceful and non polluted posh area.
- **Attractive & well designed entrance foyer.**
- Parking facility at ground floor.
- Elevator of premium make with sufficient capacity
  and with stainless steel lift car.
- **24** hr. water supply facility.
- Water proofing treatment on terrace with china mosaic.
- Provision for ADANI PNG gas line.
- **CCTV** Camera in common areas.
- Video door phone to each flat.
- Anti-termite treatment in basement and ground floor.
- Gaming room and Meeting room in basement.