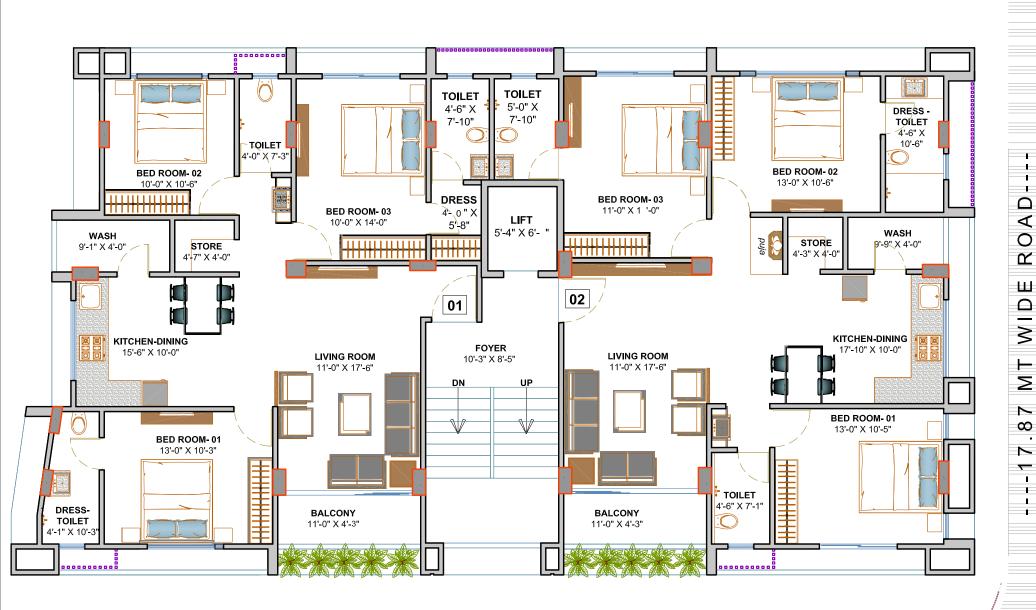

---9.00 MT WIDE ROAD----

3bhk units

**TYPICAL FLOOR PLAN** 

(1ST TO 6TH FLOOR)

----9.00 MT WIDE ROAD----