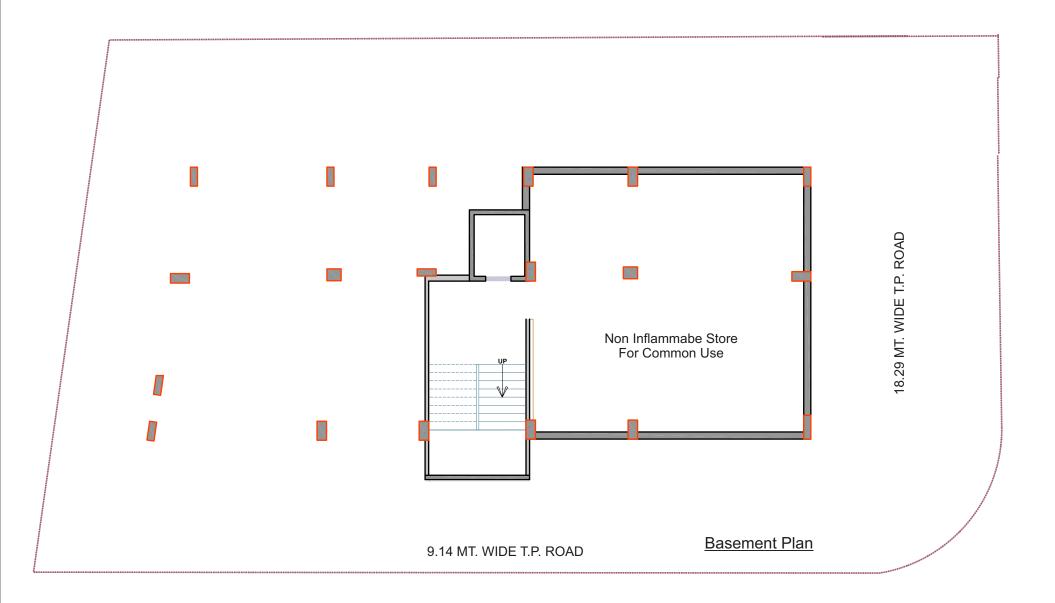

# **Salient Features**

- Peaceful and non polluted posh area.
- **Attractive & well designed entrance foyer.**
- Parking facility at ground floor.
- Elevator of premium make with sufficient capacity
  and with stainless steel lift car.
- **24** hr. water supply facility.
- Water proofing treatment on terrace with china mosaic.
- Provision for ADANI PNG gas line.
- **CCTV** Camera in common areas.
- Video door phone to each flat.
- Anti-termite treatment in basement and ground floor.
- Gaming room and Meeting room in basement.