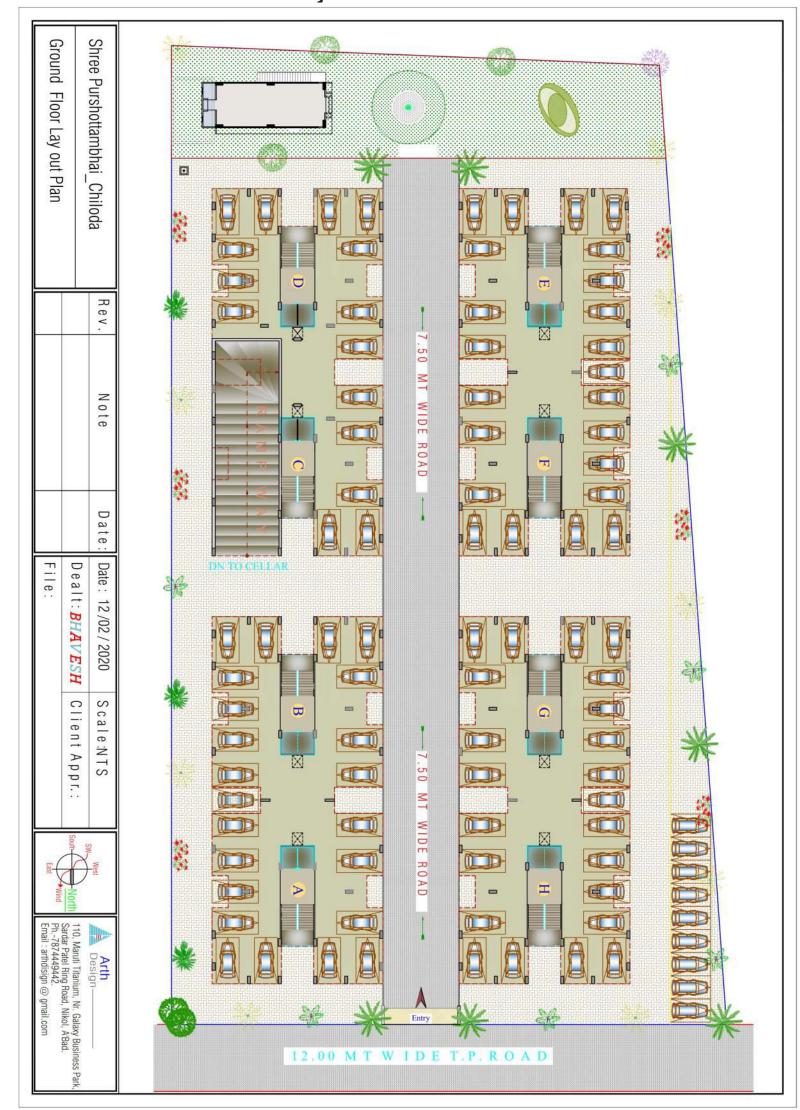

|                                             | Date:                        |
| File:                                          |                                       | Dealt. PHAVECH                              | Date: 12 /02 / 2020          |
| 6                                              |                                       | Client Annr .                               | Scale:NTS                    |
| East                                           | North                                 | 3                                           | eu. West                     |
| Ph7874449442<br>Email : arthdisign @ gmail.com | Sardar Patel Ring Road, Nikol, A'Bad. | 110 Manuti Titanium Nr Galaxy Rusiness Park | Arth<br>Design-              |



### Ground Floor Layout Plan







### Basement Plan

Basement Plan

Dealt: File:

Client Appr.:

| Arth | West | Scale:NTS | Date: 11 / 10/ 2019 Scale:NTS | Date: | . Note | Rev. | Shree Purshottamhhai Chiloda |
|------|------|-----------|-------------------------------|-------|--------|------|------------------------------|
|      | ĺ    |           |                               |       |        | ĺ    |                              |
|      |      |           |                               |       |        |      |                              |
|      |      |           |                               |       |        |      |                              |
|      | 5.32 | F         |                               |       |        | -    |                              |
|      | MI   |           | MI