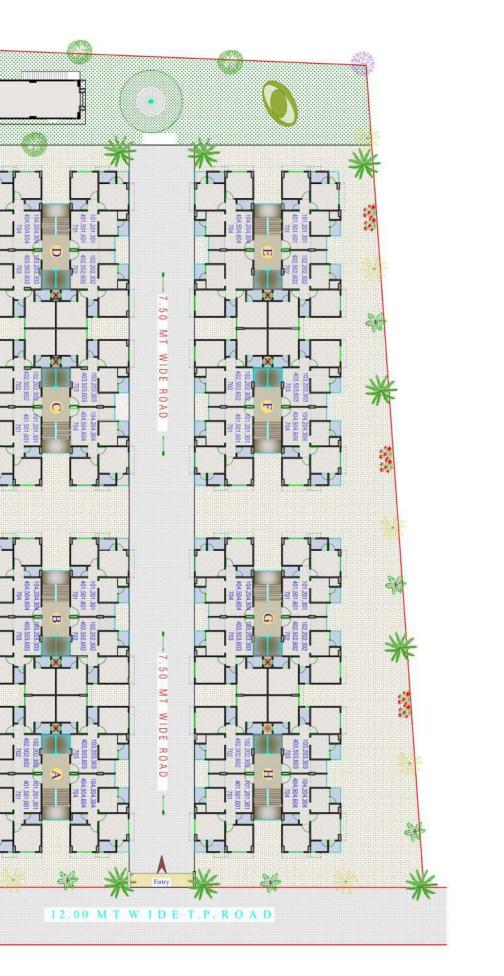

|                                       |                                             | Date:                        |
| File:                                          |                                       | Dealt. PHAVECH                              | Date: 12 /02 / 2020          |
| 6                                              |                                       | Client Annr .                               | Scale:NTS                    |
| East                                           | North                                 | 3                                           | eu. West                     |
| Ph7874449442<br>Email : arthdisign @ gmail.com | Sardar Patel Ring Road, Nikol, A'Bad. | 110 Manuti Titanium Nr Galaxy Rusiness Park | Arth<br>Design-              |



### Ground Floor Layout Plan







### Basement Plan

Basement Plan

Dealt: File:

Client Appr.:

| Arth | West | Scale:NTS | Date: 11 / 10/ 2019 Scale:NTS | Date: | . Note | Rev. | Shree Purshottamhhai Chiloda |
|------|------|-----------|-------------------------------|-------|--------|------|------------------------------|
|      | ĺ    |           |                               |       |        | ĺ    |                              |
|      |      |           |                               |       |        |      |                              |
|      |      |           |                               |       |        |      |                              |
|      | 5.32 | F         |                               |       |        | -    |                              |
|      |