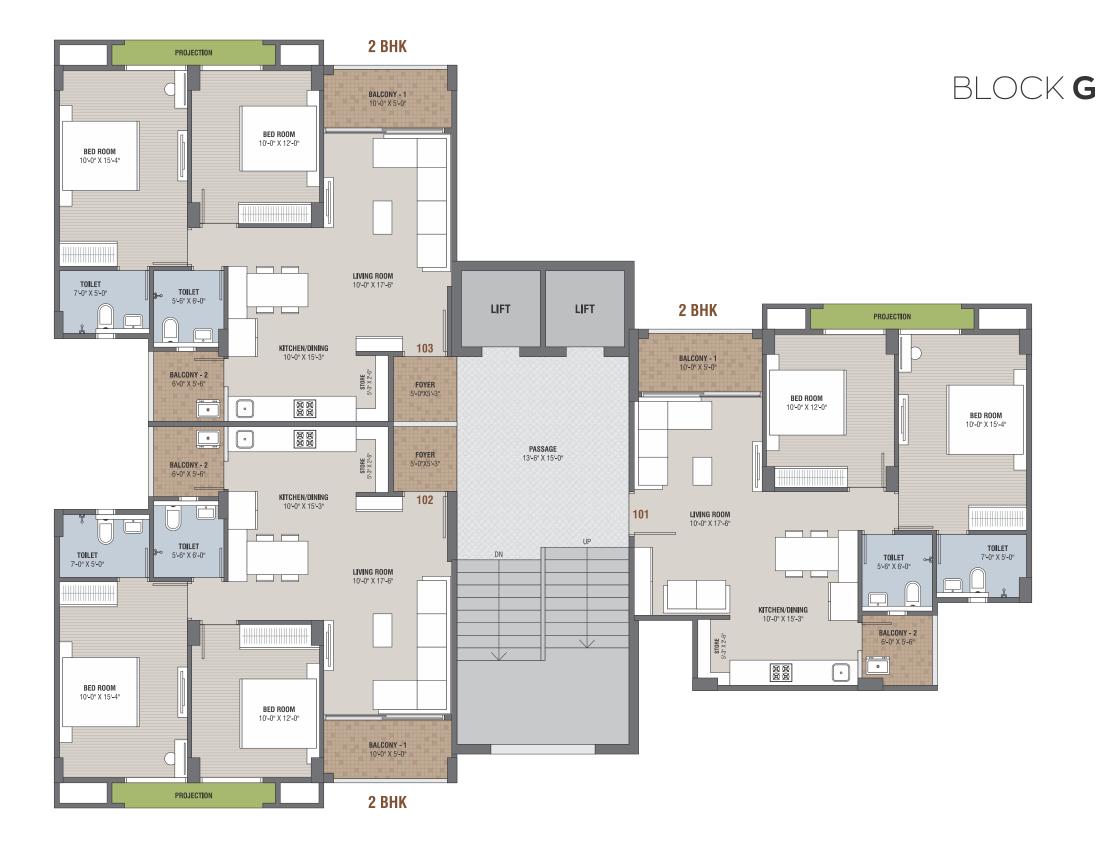

2 & 3 BHK SPECIOUS
PREMIUM APARTMENTS



**BASEMENT** PLAN



TYPICAL FLOOR PLAN



\_\_\_\_ 2 BHK







# BLOCK **F**









BLOCK I

## **SPECIFICATIONS**

**STRUCTURE** : Earthquake resistant RCC structure

FINISHES : External : Double coat plaster

Internal: Single coat mala plaster

**FLOORING** : Vitrified tiles ( 600 X 600 ) flooring in all rooms

Water proofing treatment on terrace & in toilets

China mosaic floor on terrace to resist heat & leakage

Anti skid rustic floor tile in balcony

**KITCHEN** : Premium quality polished granite platform

Glazed tiles cladding up to lintel height

Enough light points for electrical appliances

BATHROOMS Stainless steel sink

Washing machine intel / outlet in utility area

Exhaust fan provision Shelves in store room

**BATHROOMS**: Good quality of sanitary ware, CP Fittings & Tiles

Wall - hung EWC Shower facility

Hot & cold water supply line

Corrosion - fre