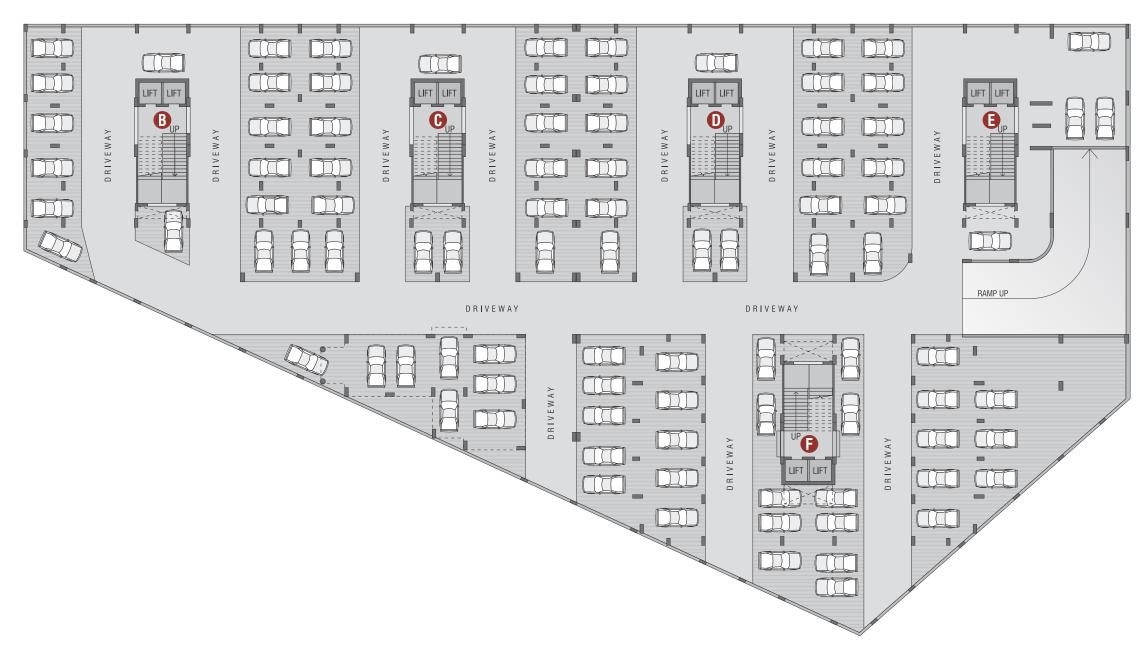

2 & 3 BHK SPECIOUS
PREMIUM APARTMENTS

**BASEMENT** PLAN

TYPICAL FLOOR PLAN

\_\_\_\_ 2 BHK

# BLOCK **F**

BLOCK I