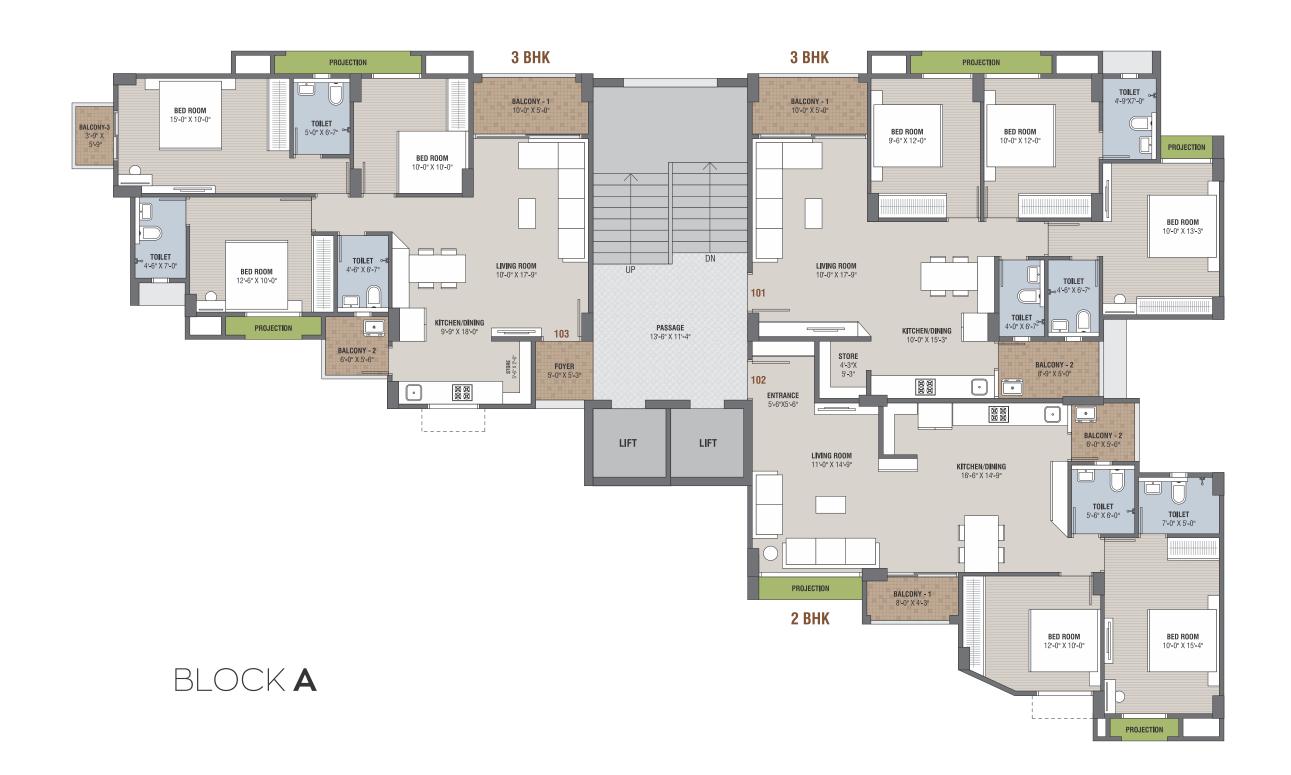

2 & 3 BHK SPECIOUS
PREMIUM APARTMENTS

**BASEMENT** PLAN

TYPICAL FLOOR PLAN

\_\_\_\_ 2 BHK