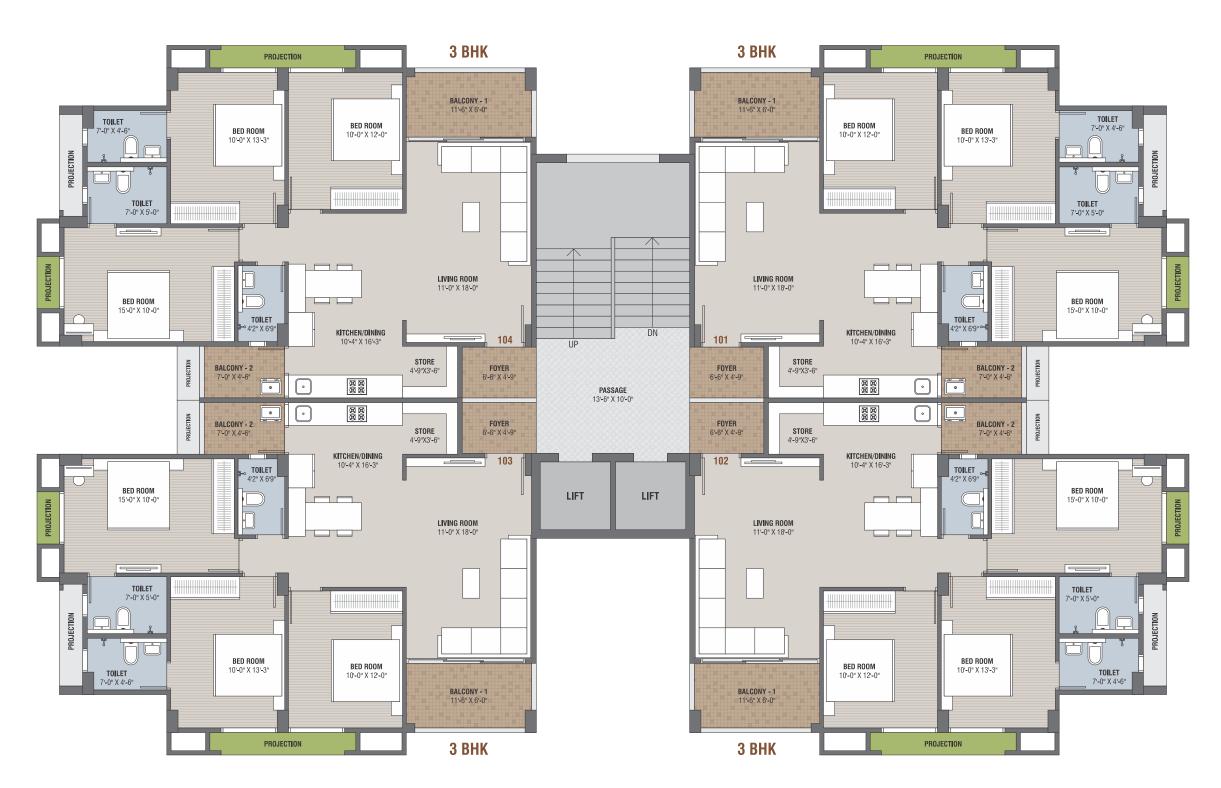

2 & 3 BHK SPECIOUS
PREMIUM APARTMENTS



**BASEMENT** PLAN



TYPICAL FLOOR PLAN



\_\_\_\_ 2 BHK







# BLOCK **F**









BLOCK I

## **SPECIFICATIONS**

**STRUCTURE** : Earthquake resistant RCC structure

FINISHES : External : Double coat plaster

Internal: Single coat mala plaster

**FLOORING** : Vitrified tiles ( 600 X 600 ) flooring in all rooms

Water proofing treatment on terrace & in toilets

China mosaic floor on terrace to resist heat & leakage

Anti skid rustic floor tile in balcony

**KITCHEN** : Premium quality polished granite platform

Glazed tiles cladding up to lintel height

Enough light points for electrical appliances

BATHROOMS Stainless steel sink

Washing machine intel / outlet in utility area

Exhaust fan provision Shelves in store room

**BATHROOMS**: Good quality of sanitary ware, CP Fittings & Tiles

Wall - hung EWC Shower facility

Hot & cold water supply line

Corrosion - f