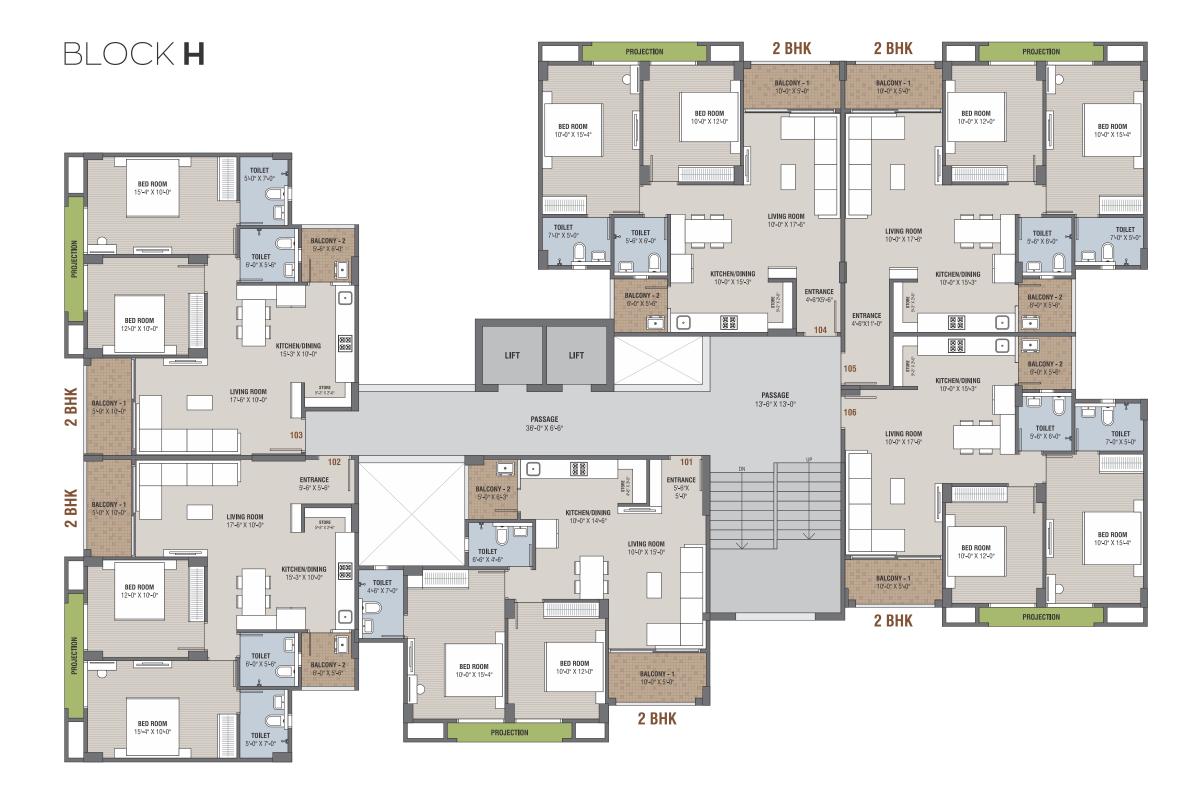

2 & 3 BHK SPECIOUS
PREMIUM APARTMENTS



**BASEMENT** PLAN



TYPICAL FLOOR PLAN



\_\_\_\_ 2 BHK







# BLOCK **F**









BLOCK I

## **SPECIFICATIONS**

**STRUCTURE** : Earthquake resistant RCC structure

FINISHES : External : Double coat plaster

Internal: Single coat mala plaster

**FLOORING** : Vitrified tiles ( 600 X 600 ) flooring in all rooms

Water proofing treatment on terrace & in toilets

China mosaic floor on terrace to resist heat & leakage

Anti skid rustic floor tile in balcony

**KITCHEN** : Premium quality polished granite platform

Glazed tiles cladding up to lintel height

Enough light points for electrical appliances

BATHROOMS Stainless steel sink

Washing machine intel / outlet in utility area

Exhaust fan provision Shelves in store room

**BATHROOMS**: Good quality of sanitary ware, CP Fittings & Tiles

Wall - hung EWC Shower facility

Hot & cold water supply line

Corrosion - free