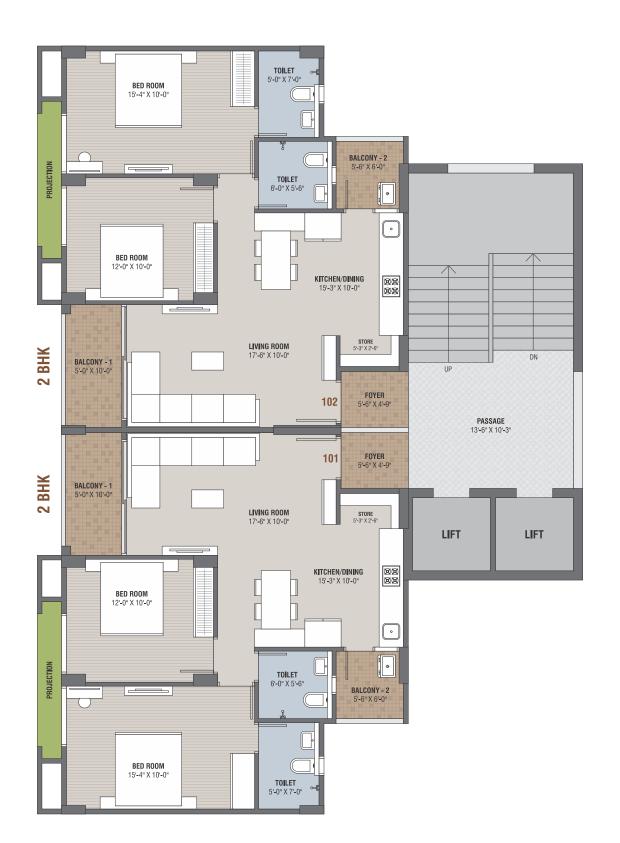

2 & 3 BHK SPECIOUS
PREMIUM APARTMENTS

**BASEMENT** PLAN

TYPICAL FLOOR PLAN

\_\_\_\_ 2 BHK