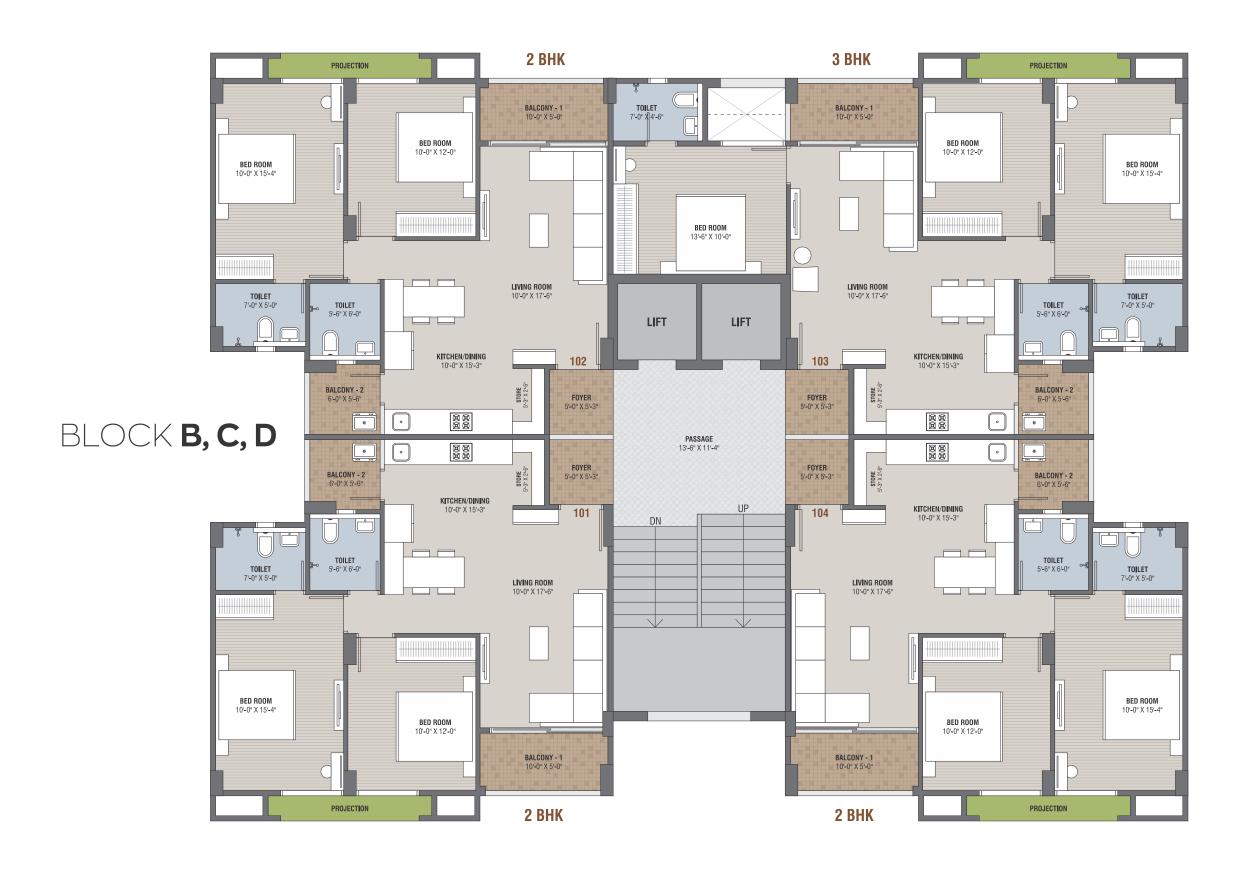

2 & 3 BHK SPECIOUS
PREMIUM APARTMENTS

**BASEMENT** PLAN

TYPICAL FLOOR PLAN

\_\_\_\_ 2 BHK