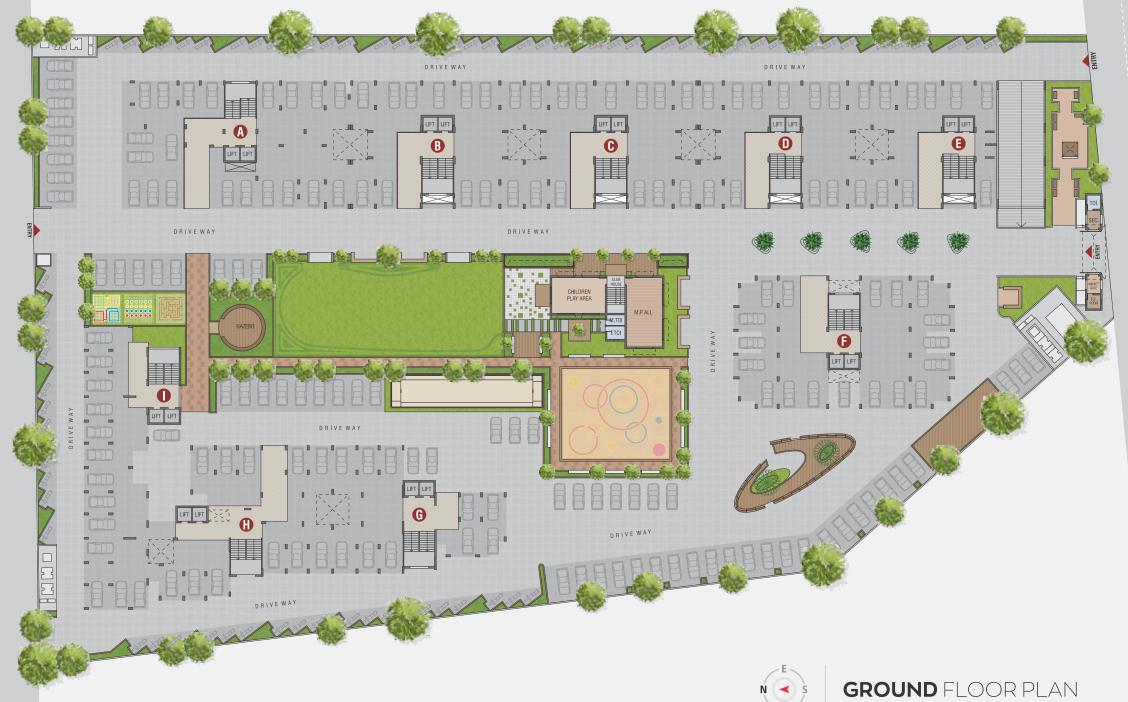

## PROJECT FEATURES

- Renowned, standard & tested raw material for all work
- 24X7 Gated security with CCTV cameras for community
- Well paved parking area & other common areas
- Tube well & underground water storage tank
- Two automatic elevators for each block
- Grand and welcoming entrance
- Decorative street lights
- 24 hour water supply

## **CLUB HOUSE**

- Abundant greenery and landscaping
- Well equipped Air-conditioned gymnasium
- Air-conditioned Indoor games
- · Well equipped children play area
- Senior citizen sit out
- Jogging track
- · Sand pit area
- Gazebo
- Library