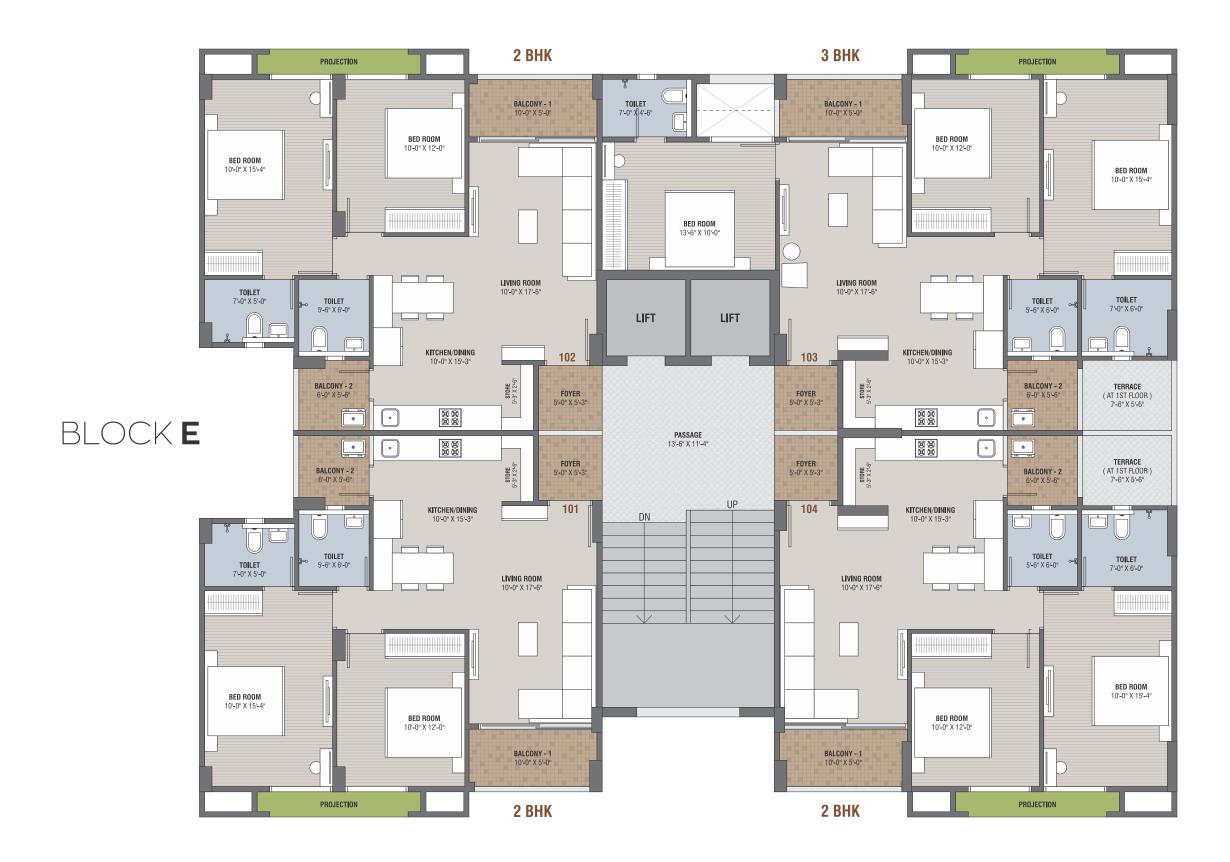

2 & 3 BHK SPECIOUS
PREMIUM APARTMENTS

**BASEMENT** PLAN

TYPICAL FLOOR PLAN

\_\_\_\_ 2 BHK

# BLOCK **F**

BLOCK I