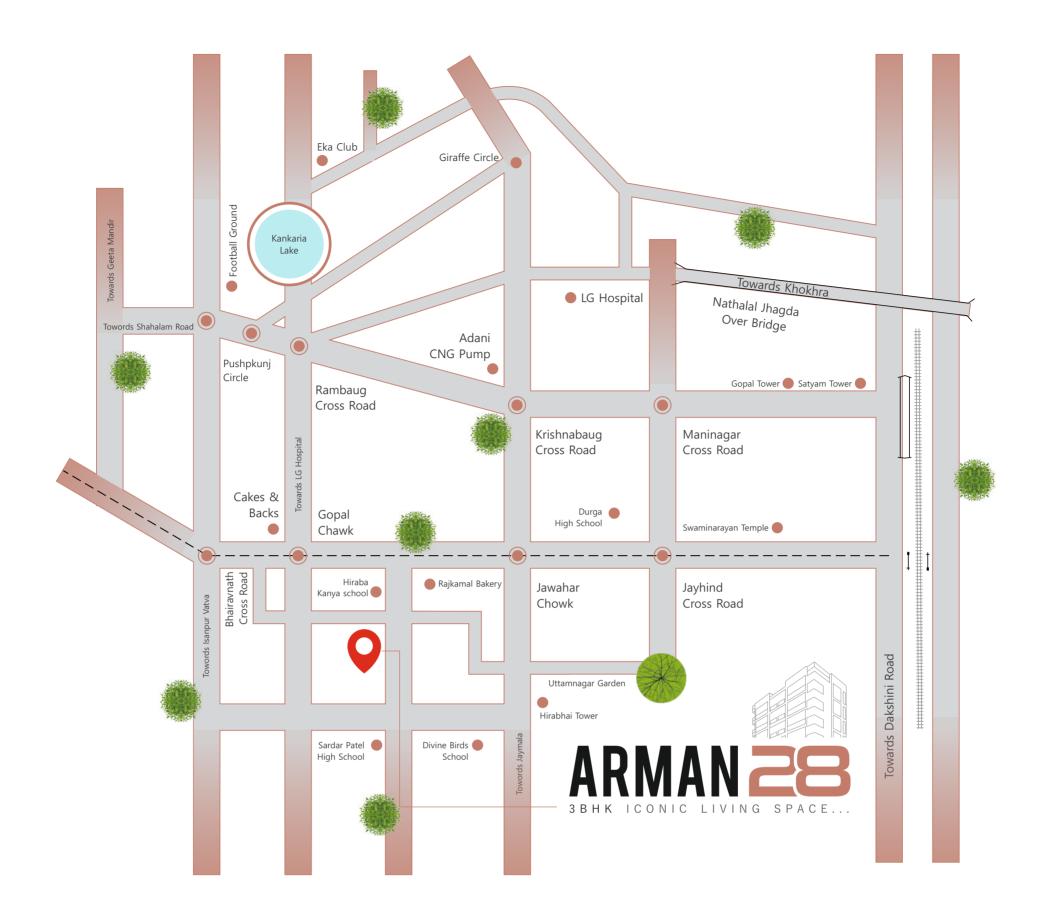

#### Site Address:

#### Nr. Rajkamal Bakery, Hirabhai Kanya Shala Road, Bhairavnath, Maninagar, Ahmedabad – 380008

FLATS