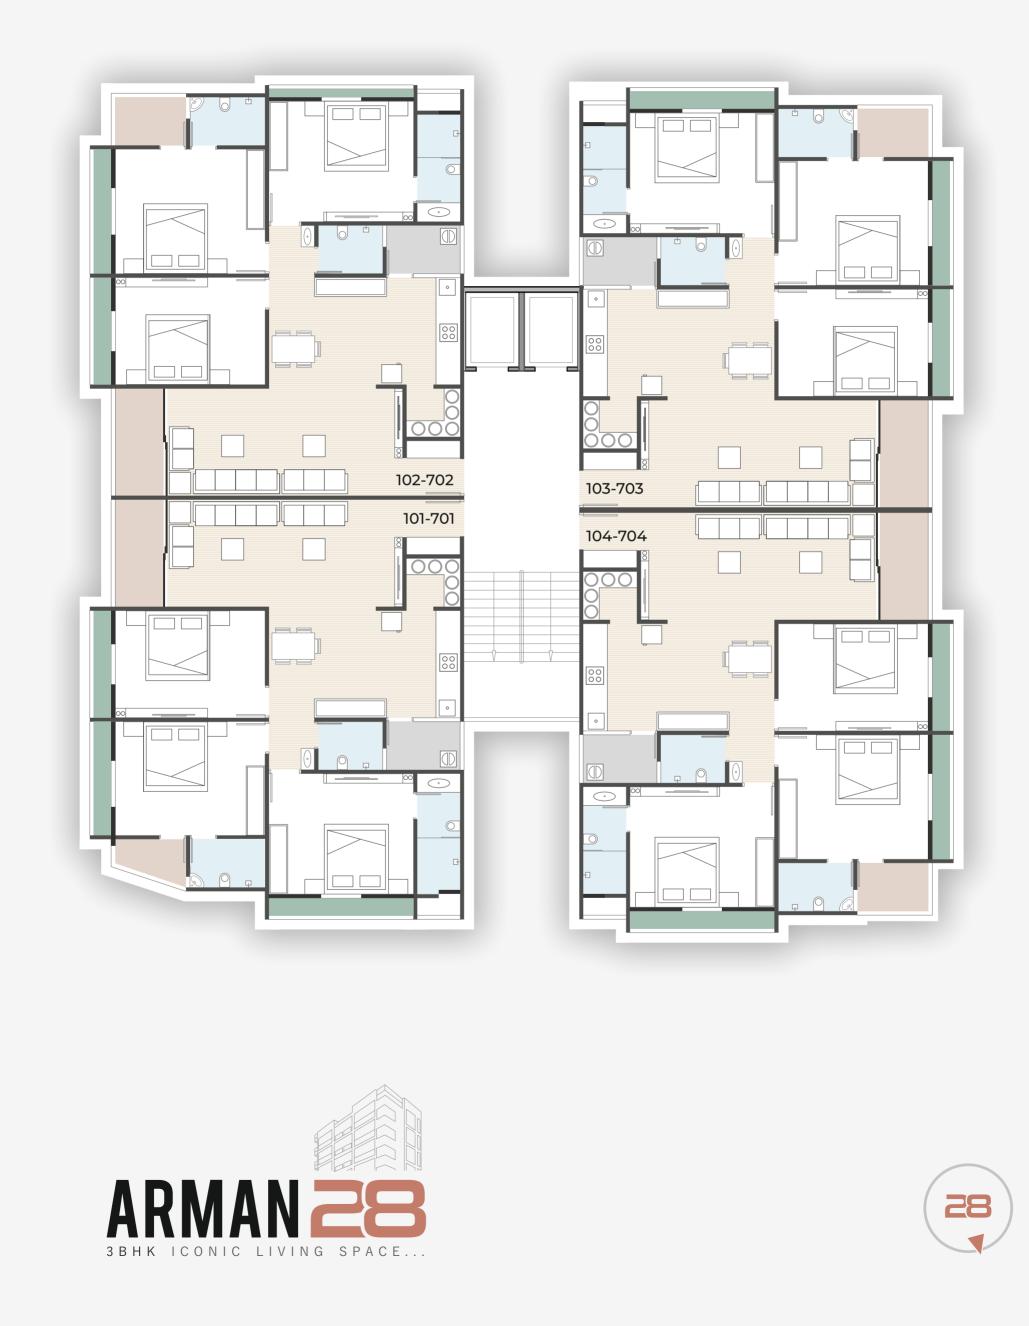

# Upscale Your Lifestyle



### **READY TO EXPERIENCE**

## The Palatial Living



## **GROUND FLOOR PLAN**







### **TYPICAL FLOOR PLAN**



## **BASEMENT PLAN**





## **3 BHK UNIT PLAN**



| 1 | Living & Dining | 22'-0" × 10'-0"  |
|---|-----------------|------------------|
| 2 | Balcony         | 4'-10½" x 10'-0" |
| 3 | Balcony         | 7'-0" x 4'-10½"  |
| 4 | Bedroom         | 14'-0" x 10'-0"  |
| 5 | Bedroom         | 14'-0" x 11'-7½" |
| 6 | Bedroom         | 13'-6" x 11'-3"  |
| 7 | Washyard        | 7'-3" x 4'-6"    |

| 8  | Toilet    | 4'-0"x10'-0"      |
|----|-----------|-------------------|
| 9  | Toilet    | 7'-0" x 4'-6"     |
| 10 | Toilet    | 6'-0" x 4'-6"     |
| 11 | Kitchen   | 17'–10½" x 10'–0" |
| 12 | Store     | 5' x 4'-6"        |
| 13 | Vestibule | 5'-0" x 5'-11⁄2"  |

## **AMENITIES**



Security Cabin



Garden Sit out



Meter room



Activity Room



Children Play Area



**Basement Parking