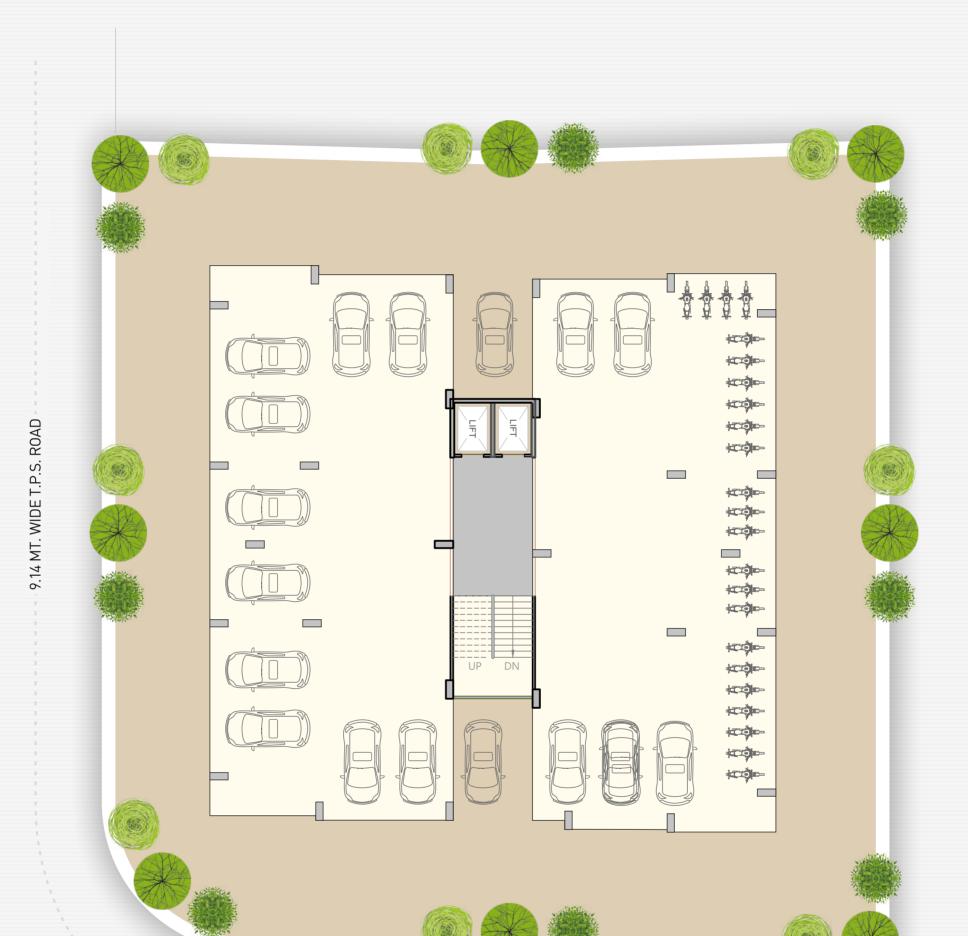

# Upscale Your Lifestyle



### **READY TO EXPERIENCE**

## The Palatial Living



## **GROUND FLOOR PLAN**







### **TYPICAL FLOOR PLAN**



## **BASEMENT PLAN**





## **3 BHK UNIT PLAN**



| 1 | Living & Dining | 22'-0" × 10'-0"  |
|---|-----------------|------------------|
| 2 | Balcony         | 4'-10½" x 10'-0" |
| 3 | Balcony         | 7'-0" x 4'-10½"  |
| 4 | Bedroom         | 14'-0" x 10'-0"  |
| 5 | Bedroom         | 14'-0" x 11'-7½" |
| 6 | Bedroom         | 13'-6" x 11'-3"  |
| 7 | Washyard        | 7'-3" x 4'-6"    |

| 8  | Toilet    | 4'-0"x10'-0"      |
|----|-----------|-------------------|
| 9  | Toilet    | 7'-0" x 4'-6"     |
| 10 | Toilet    | 6'-0" x 4'-6"     |
| 11 | Kitchen   | 17'–10½" x 10'–0" |
| 12 | Store     | 5' x 4'-6"        |
| 13 | Vestibule | 5'-0" x 5'-11⁄2"  |

## **AMENITIES**



Security Cabin



Garden Sit out



Meter room



Activity Room



Childr