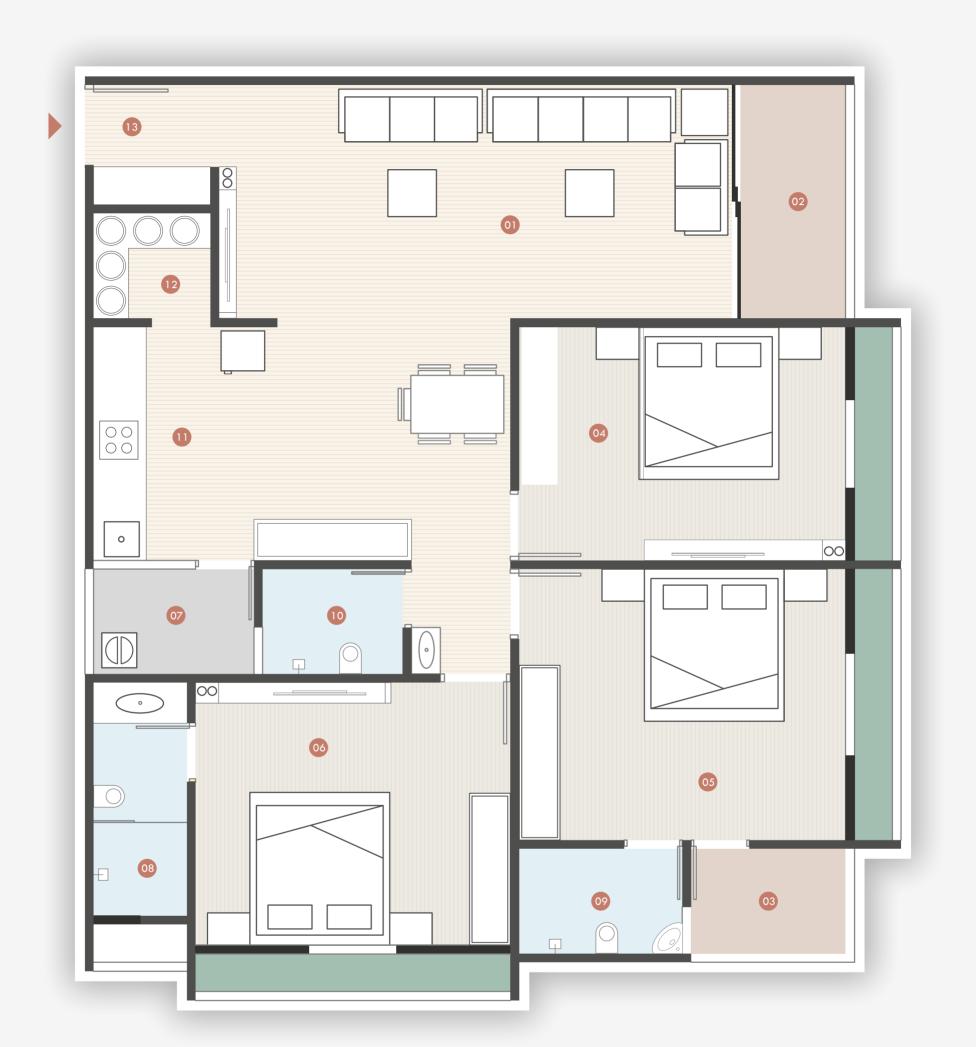

## **3 BHK UNIT PLAN**

| 1 | Living & Dining | 22'-0" × 10'-0"  |
|---|-----------------|------------------|
| 2 | Balcony         | 4'-10½" x 10'-0" |
| 3 | Balcony         | 7'-0" x 4'-10½"  |
| 4 | Bedroom         | 14'-0" x 10'-0"  |
| 5 | Bedroom         | 14'-0" x 11'-7½" |
| 6 | Bedroom         | 13'-6" x 11'-3"  |
| 7 | Washyard        | 7'-3" x 4'-6"    |

| 8  | Toilet    | 4'-0"x10'-0"      |
|----|-----------|-------------------|
| 9  | Toilet    | 7'-0" x 4'-6"     |
| 10 | Toilet    | 6'-0" x 4'-6"     |
| 11 | Kitchen   | 17'–10½" x 10'–0" |
| 12 | Store     | 5' x 4'-6"        |
| 13 | Vestibule | 5'-0" x 5'-11⁄2"  |