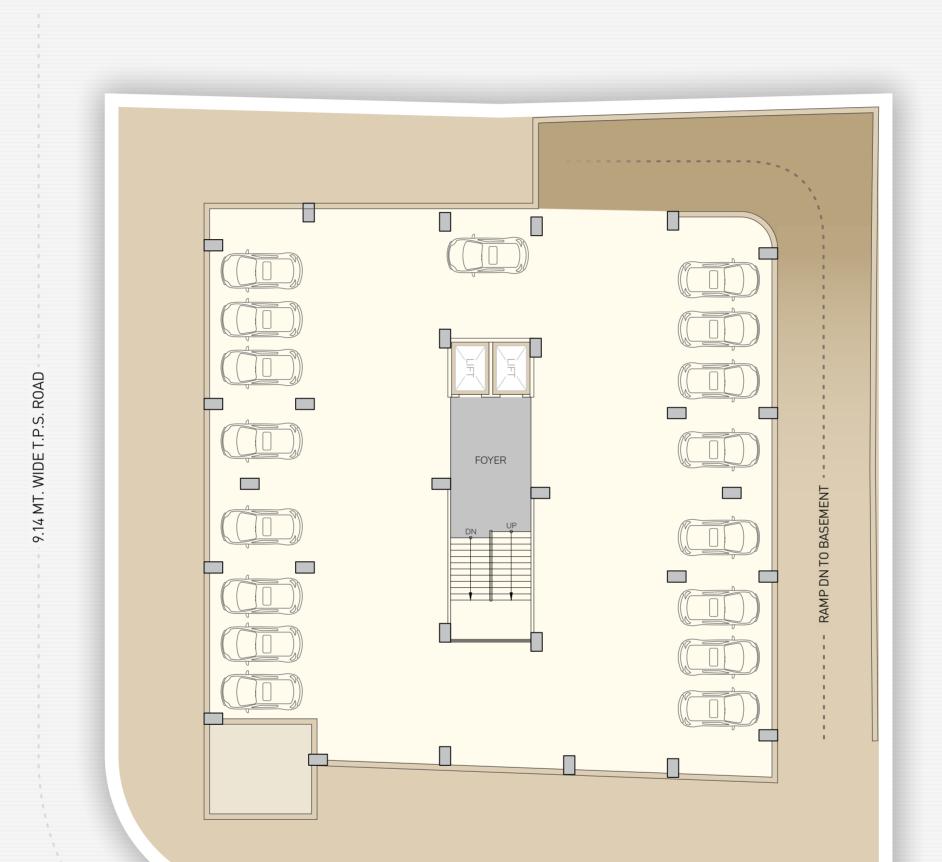

# Upscale Your Lifestyle



### **READY TO EXPERIENCE**

## The Palatial Living



## **GROUND FLOOR PLAN**







### **TYPICAL FLOOR PLAN**



## **BASEMENT PLAN**





## **3 BHK UNIT PLAN**



| 1 | Living & Dining | 22'-0" × 10'-0"  |
|---|-----------------|------------------|
| 2 | Balcony         | 4'-10½" x 10'-0" |
| 3 | Balcony         | 7'-0" x 4'-10½"  |
| 4 | Bedroom         | 14'-0" x 10'-0"  |
| 5 | Bedroom         | 14'-0" x 11'-7½" |
| 6 | Bedroom         | 13'-6" x 11'-3"  |
| 7 | Washyard        | 7'-3" x 4'-6"    |

| 8  | Toilet    | 4'-0"x10'-0"      |
|----|-----------|-------------------|
| 9  | Toilet    | 7'-0" x 4'-6"     |
| 10 | Toilet    | 6'-0" x 4'-6"     |
| 11 | Kitchen   | 17'–10½" x 10'–0" |
| 12 | Store     | 5' x 4'-6"        |
| 13 | Vestibule | 5'-0" x 5'-11⁄2"  |

## **AMENITIES**



Security Cabin



Garden Sit out



Meter room



Activity Room



Children Play Area



**Basement Parking** 



Community seating