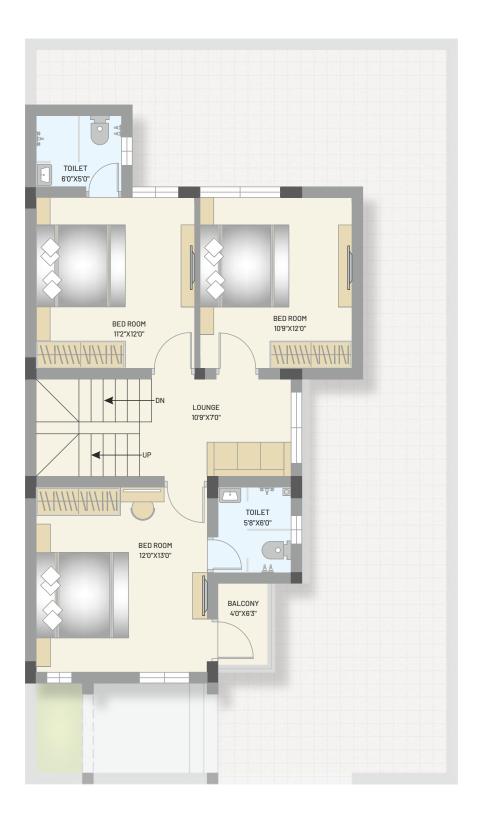

## LAYOUT PLAN

18 M. WIDE ROAD

Plot No. - 1

FIRST FLOOR PLAN GROUND FLOOR PLAN

Plot No. - 2, 3, 4, 5, 6, 7, 10, 11, 12

Plot No. - 21