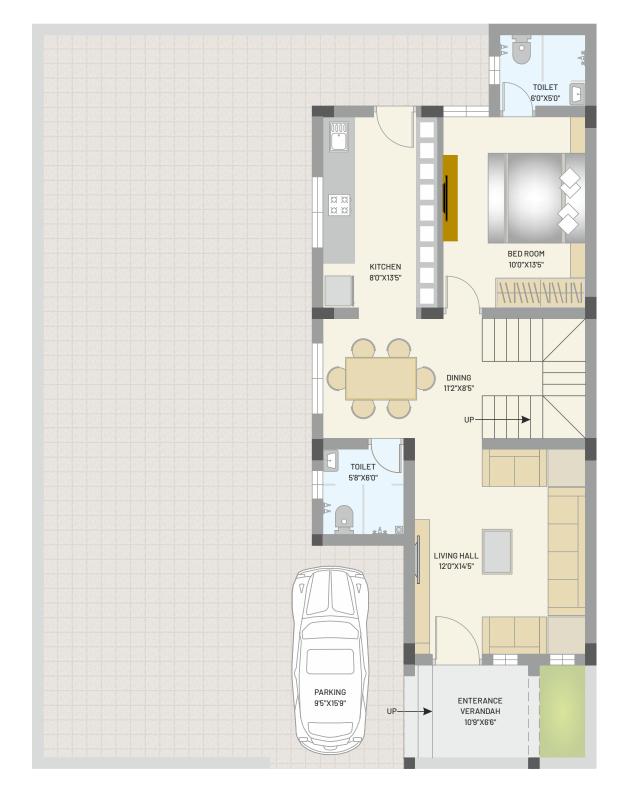

## LAYOUT PLAN

18 M. WIDE ROAD

Plot No. - 1

FIRST FLOOR PLAN GROUND FLOOR PLAN

Plot No. - 2, 3, 4, 5, 6, 7, 10, 11, 12

Plot No. - 21