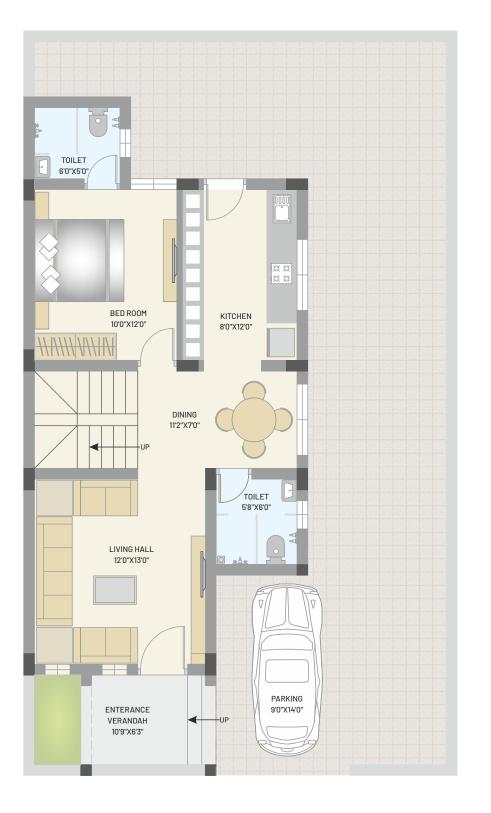

## LAYOUT PLAN

18 M. WIDE ROAD

Plot No. - 1

FIRST FLOOR PLAN GROUND FLOOR PLAN

Plot No. - 2, 3, 4, 5, 6, 7, 10, 11, 12

Plot No. - 21