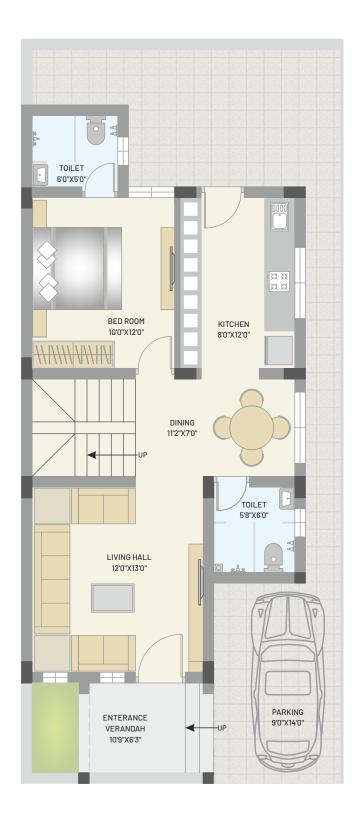

## LAYOUT PLAN

18 M. WIDE ROAD

Plot No. - 1

FIRST FLOOR PLAN GROUND FLOOR PLAN

Plot No. - 2, 3, 4, 5, 6, 7, 10, 11, 12

Plot No. - 21