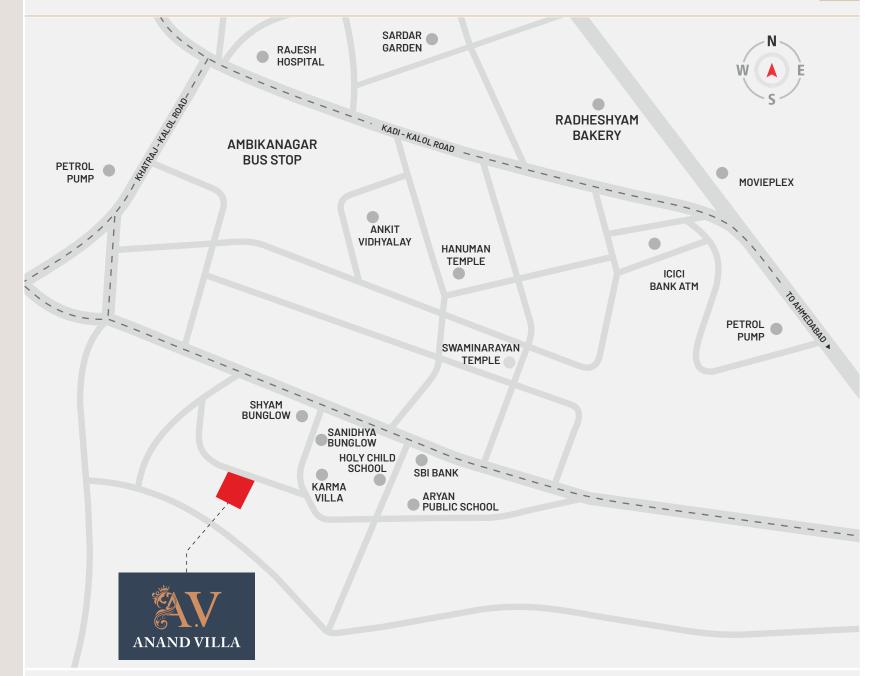

for heat reflection on Terrace



#### **Doors/Windows**

Decorative Main entrance door with S.S. Fittings and all other doors with flush door. All windows are made of powder coated Aluminum.



#### Plaster

Internal mala Plaster with putty finish and external double coat sand face plaster with 100% acrylic water proof paint.



#### Toilet:

Colour glazed tiles dado up to Lintel Level and European type W.C. pan in toilets, Standard Quality C.P. Fittings.



#### **Electric Fittings**

Concealed ISI Copper wiring with adequate number of points in all rooms. TV and Telephone point in all rooms. A.C. point in all rooms. MCB or ELCB provision in distribution board.



#### Kitch

Mirror polished granite platform with dado of glazed tiles up to Lintel level with S.S. Sink.

### LOCATION MAP