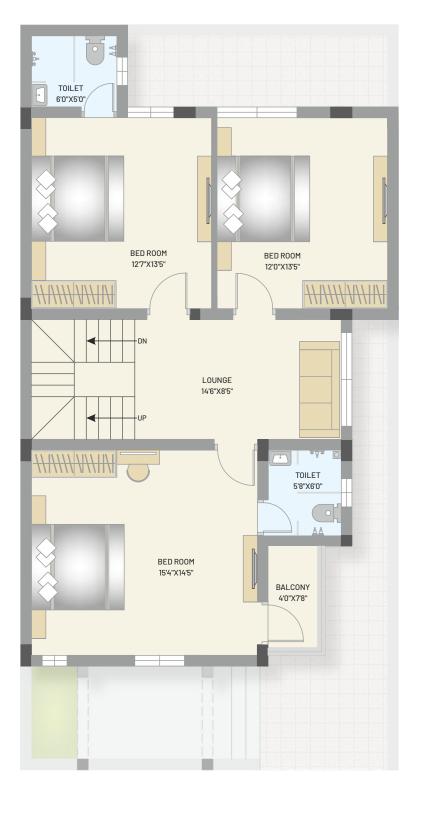

## LAYOUT PLAN

18 M. WIDE ROAD

Plot No. - 1

FIRST FLOOR PLAN GROUND FLOOR PLAN

Plot No. - 2, 3, 4, 5, 6, 7, 10, 11, 12

Plot No. - 21