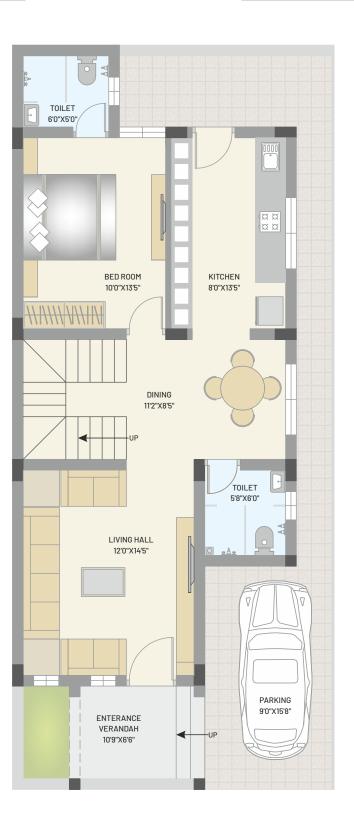

## LAYOUT PLAN

18 M. WIDE ROAD

Plot No. - 1

FIRST FLOOR PLAN GROUND FLOOR PLAN

Plot No. - 2, 3, 4, 5, 6, 7, 10, 11, 12

Plot No. - 21