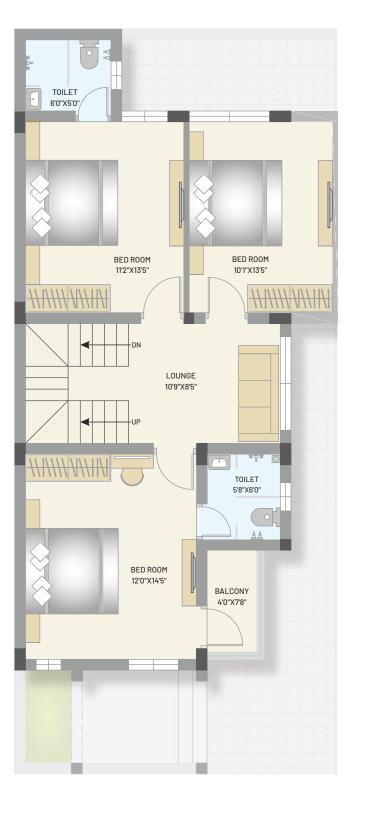

## LAYOUT PLAN

18 M. WIDE ROAD

Plot No. - 1

FIRST FLOOR PLAN GROUND FLOOR PLAN

Plot No. - 2, 3, 4, 5, 6, 7, 10, 11, 12

Plot No. - 21