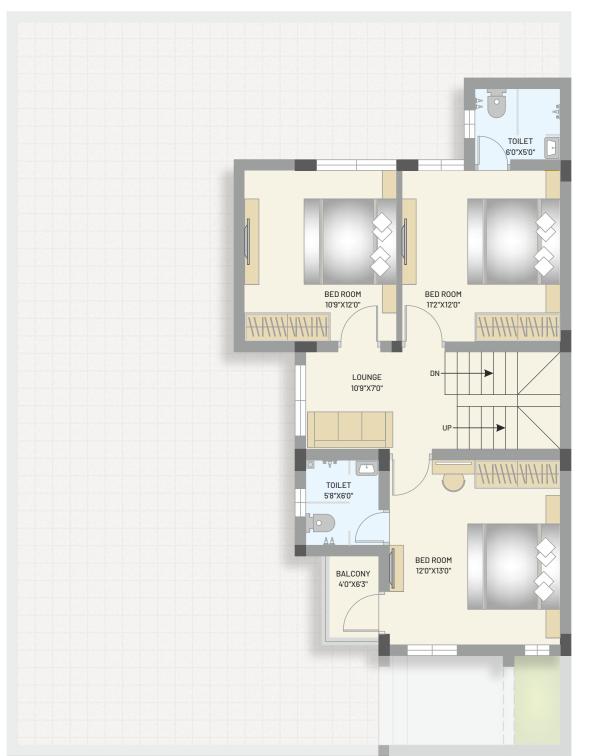

## LAYOUT PLAN

18 M. WIDE ROAD

Plot No. - 1

FIRST FLOOR PLAN GROUND FLOOR PLAN

Plot No. - 2, 3, 4, 5, 6, 7, 10, 11, 12

Plot No. - 21