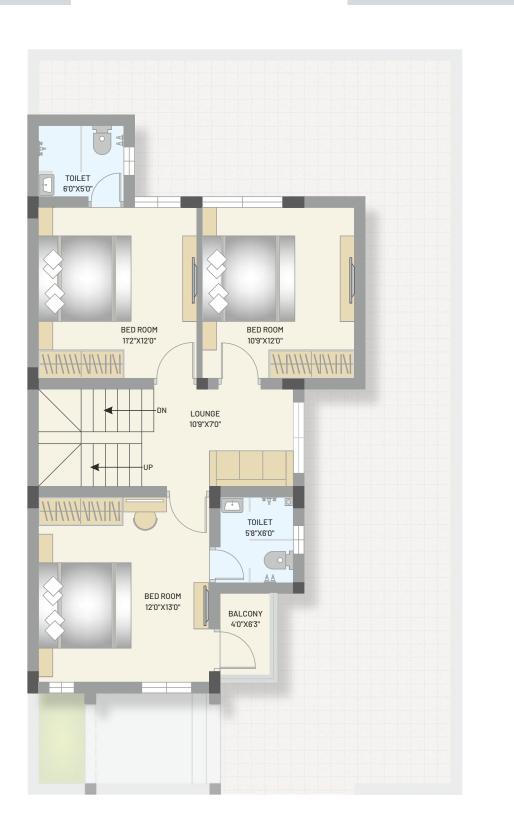

## LAYOUT PLAN

18 M. WIDE ROAD

Plot No. - 1

FIRST FLOOR PLAN GROUND FLOOR PLAN

Plot No. - 2, 3, 4, 5, 6, 7, 10, 11, 12

Plot No. - 21