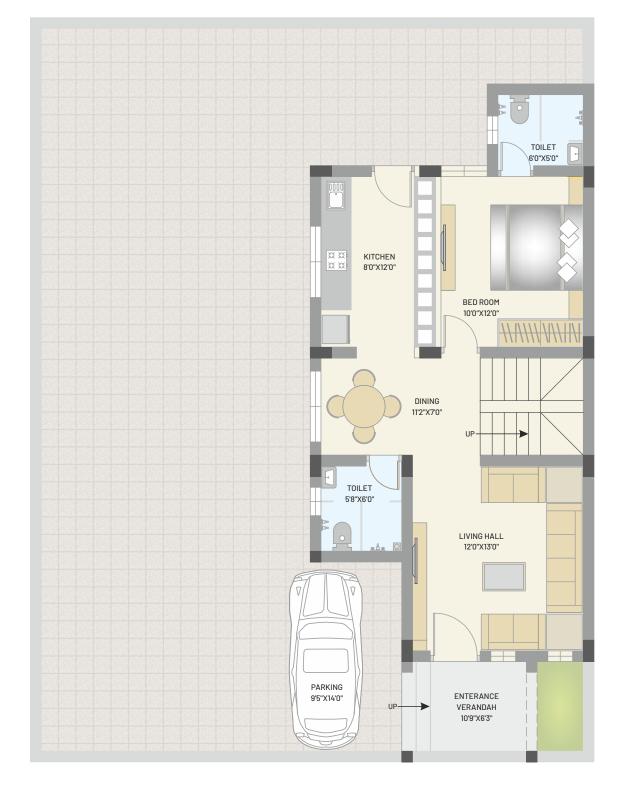

## LAYOUT PLAN

18 M. WIDE ROAD

Plot No. - 1

FIRST FLOOR PLAN GROUND FLOOR PLAN

Plot No. - 2, 3, 4, 5, 6, 7, 10, 11, 12

Plot No. - 21