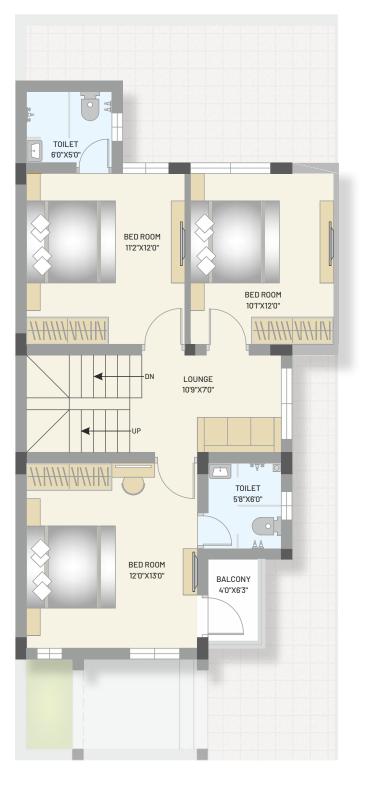

## LAYOUT PLAN

18 M. WIDE ROAD

Plot No. - 1

FIRST FLOOR PLAN GROUND FLOOR PLAN

Plot No. - 2, 3, 4, 5, 6, 7, 10, 11, 12

Plot No. - 21