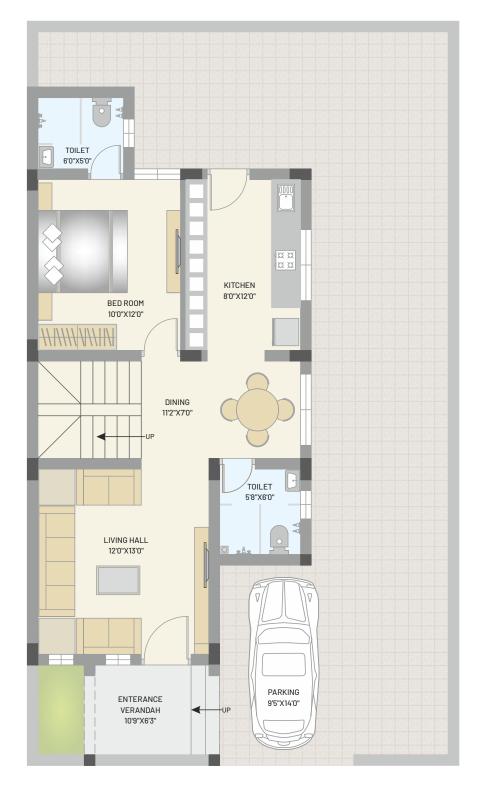

## LAYOUT PLAN

18 M. WIDE ROAD

Plot No. - 1

FIRST FLOOR PLAN GROUND FLOOR PLAN

Plot No. - 2, 3, 4, 5, 6, 7, 10, 11, 12

Plot No. - 21