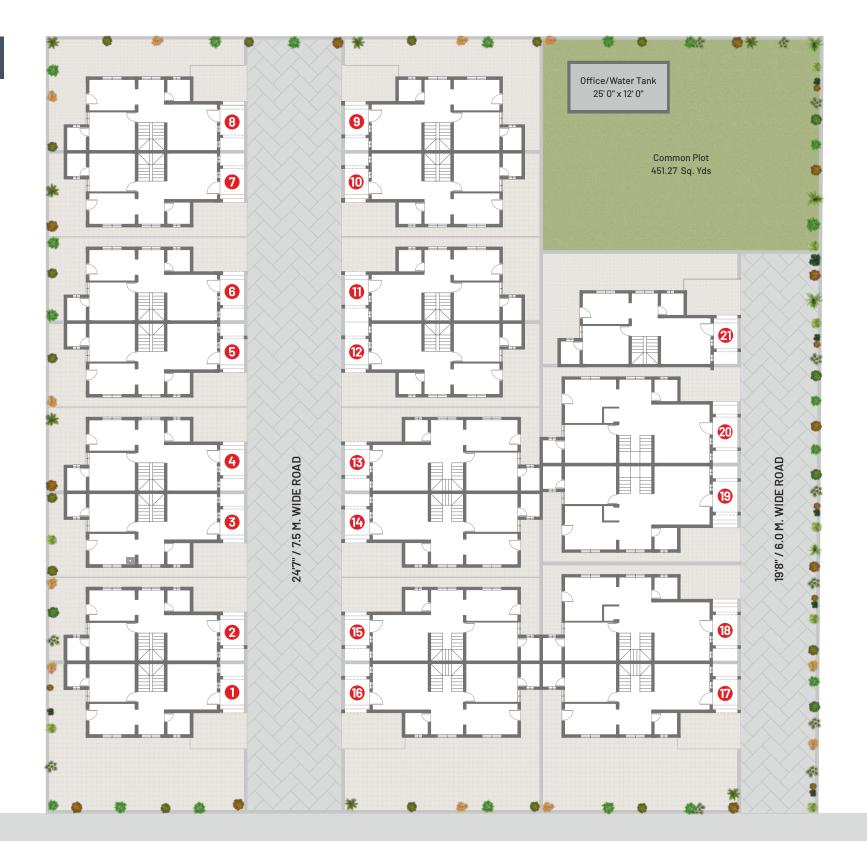

## LAYOUT PLAN

18 M. WIDE ROAD

Plot No. - 1

FIRST FLOOR PLAN GROUND FLOOR PLAN

Plot No. - 2, 3, 4, 5, 6, 7, 10, 11, 12

Plot No. - 21