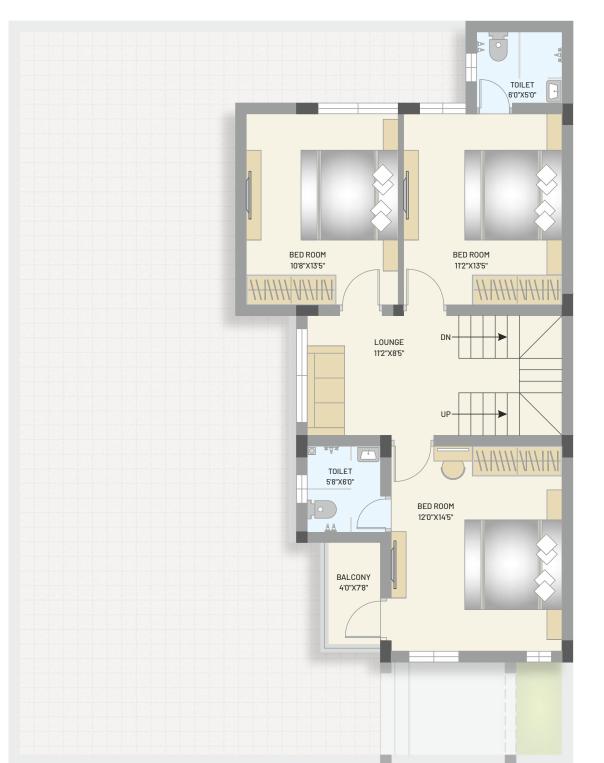

## LAYOUT PLAN

18 M. WIDE ROAD

Plot No. - 1

FIRST FLOOR PLAN GROUND FLOOR PLAN

Plot No. - 2, 3, 4, 5, 6, 7, 10, 11, 12

Plot No. - 21