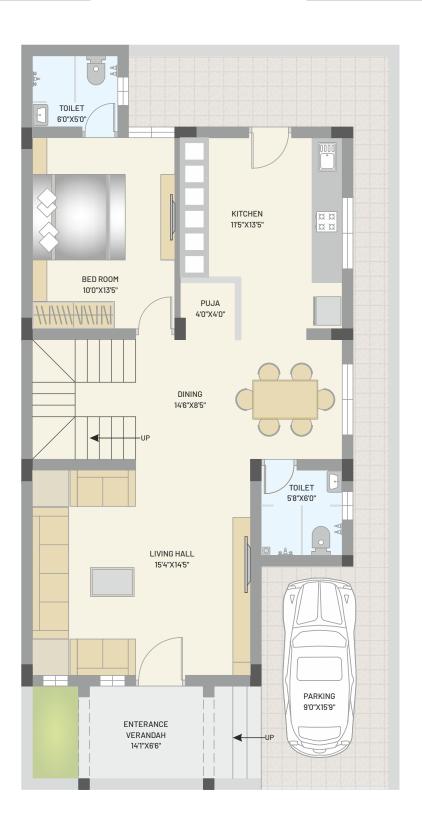

## LAYOUT PLAN

18 M. WIDE ROAD

Plot No. - 1

FIRST FLOOR PLAN GROUND FLOOR PLAN

Plot No. - 2, 3, 4, 5, 6, 7, 10, 11, 12

Plot No. - 21