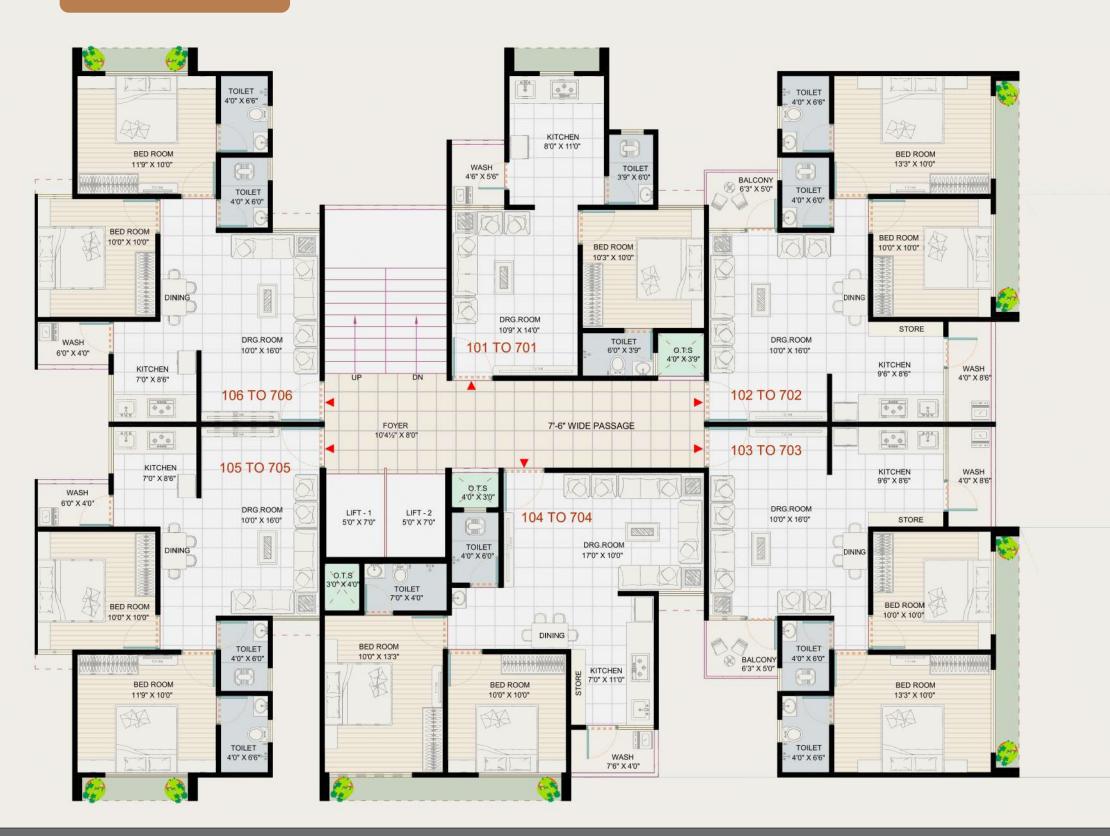

### BLOCK - B TYPICAL PLAN



### BLOCK - C TYPICAL PLAN



# BLOCK - D TYPICAL PLAN



# BLOCK - E TYPICAL PLAN



# Flat Specifications

#### **STRUCTURE**

R.C.C Frame Structure.

#### **FINISHES**

**External** - Double coat Mala/Sand faced Plaster with Paint. **Internal** - Single coat Mala Plaster with Putty

#### FLOORING

Vitrified Tiles in Living, Dinning, Kitchen & all Bedrooms.

#### KITCHEN

Granite Top, SS sink, Tiles upto Lintel Level.

#### DOOR

Main Door - Decorative Flush Door with Frame.

Other Doors - Flush Doors with Frame.

### **WINDOWS**

Aluminum Sections and Plain Glass.

### **TOILETS**

Tiles upto lintel level, Plumbing fitting with good quality pipes. Bath room Accessories - Good Quality Sanitary ware - Good Quality

## **ELECTRICAL**

Concealed Copper wire Fittings.

# Amenities

- Security & CCTV Surveillance.
- Children's Play area.
- Spaciou