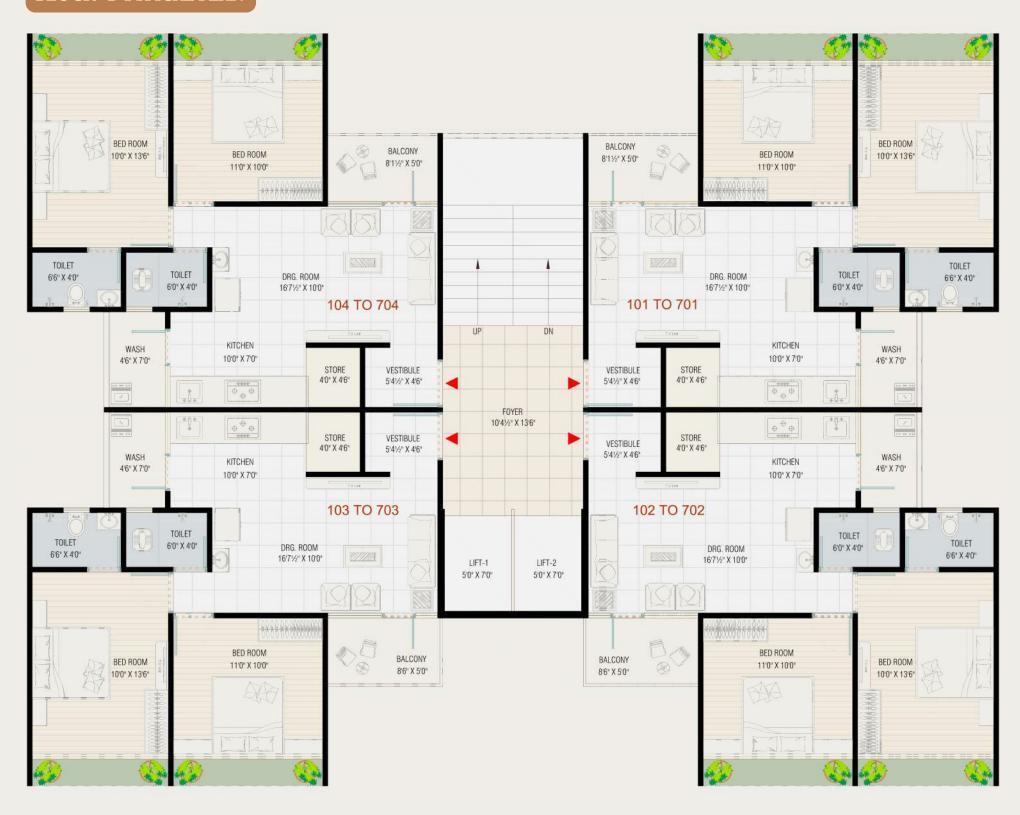

### BLOCK - B TYPICAL PLAN



### BLOCK - C TYPICAL PLAN



# BLOCK - D TYPICAL PLAN



# BLOCK - E TYPICAL PLAN



# Flat Specifications

#### **STRUCTURE**

R.C.C Frame Structure.

#### **FINISHES**

**External** - Double coat Mala/Sand faced Plaster with Paint. **Internal** - Single coat Mala Plaster with Putty

#### FLOORING

Vitrified Tiles in Living, Dinning, Kitchen & all Bedrooms.

#### KITCHEN

Granite Top, SS sink, Tiles upto Lintel Level.

#### DOOR

Main Door - Decorative Flush Door with Frame.

Other Doors - Flush Doors with Frame.

### **WINDOWS**

Aluminum Sections and Plain Glass.

### **TOILETS**

Tiles upto lintel level, Plumbing fitting with good quality pipes. Bath room Accessories - Good Quality Sanitary ware - Good Quality

## **ELECTRICAL**

Concealed Copper wire Fittings.

# Amenities

- Secur