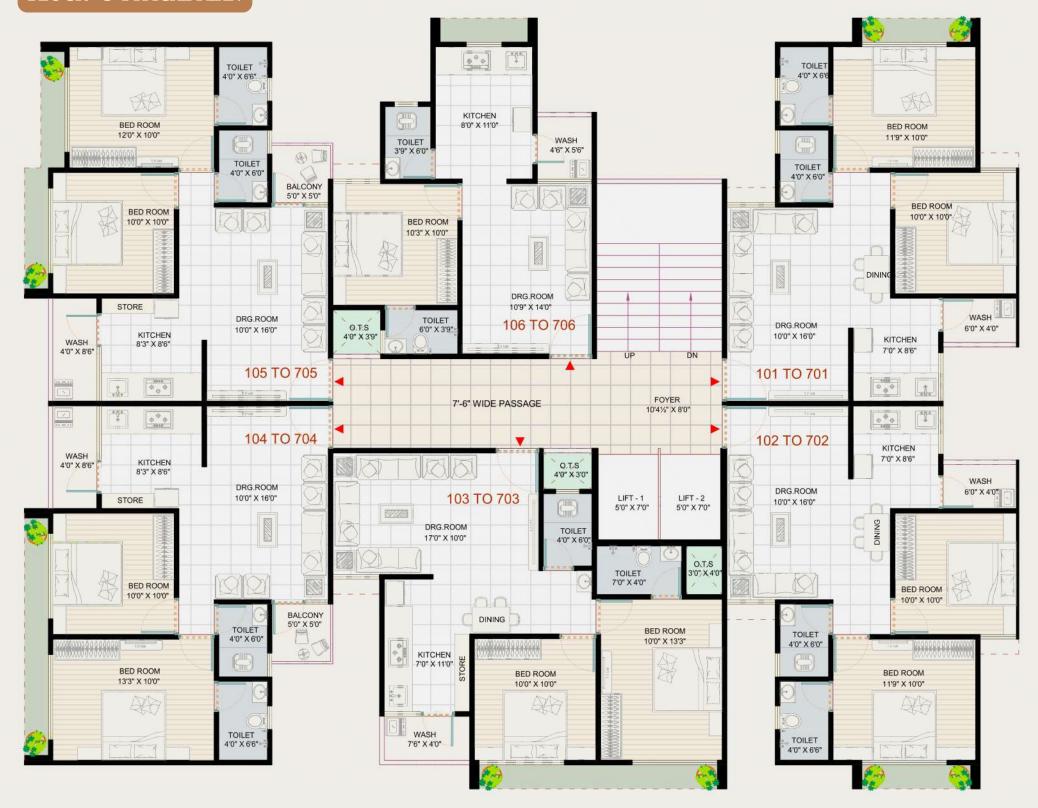

### BLOCK - B TYPICAL PLAN



### BLOCK - C TYPICAL PLAN



# BLOCK - D TYPICAL PLAN



# BLOCK - E TYPICAL PLAN



# Flat Specifications

#### **STRUCTURE**

R.C.C Frame Structure.

#### **FINISHES**

**External** - Double coat Mala/Sand faced Plaster with Paint. **Internal** - Single coat Mala Plaster with Putty

#### FLOORING

Vitrified Tiles in Living, Dinning, Kitchen & all Bedrooms.

#### KITCHEN

Granite Top, SS sink, Tiles upto Lintel Level.

#### DOOR

Main Door - Decorative Flush Door with Frame.

Other Doors - Flush Doors with Frame.

### **WINDOWS**

Aluminum Sections and Plain Glass.

### **TOILETS**

Tiles upto lintel level, Plumbing fitting with good quality pipes. Bath room Accessories - Good Quality Sanitary ware - Good Quality

## **ELECTRICAL**

Concealed Copper wire Fittings.

# Amenities

- Security & CCTV Surveillance.
- Chi