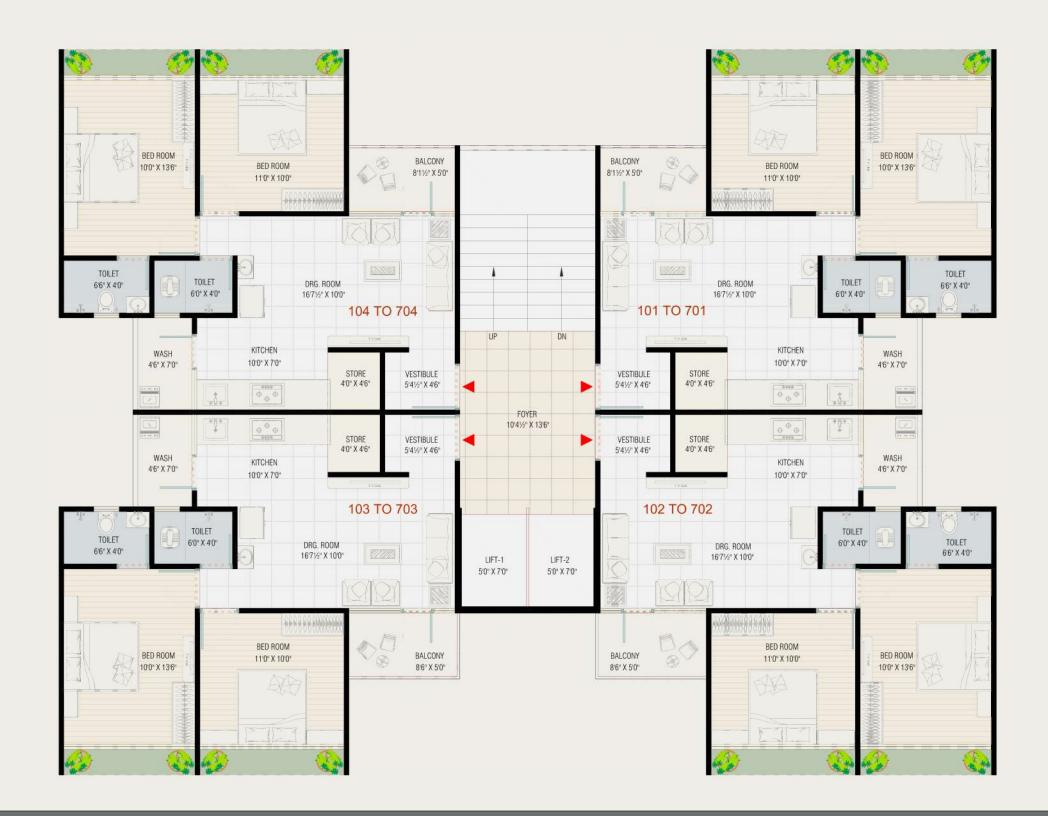

### BLOCK - B TYPICAL PLAN



### BLOCK - C TYPICAL PLAN



# BLOCK - D TYPICAL PLAN



# BLOCK - E TYPICAL PLAN



# Flat Specifications

#### **STRUCTURE**

R.C.C Frame Structure.

#### **FINISHES**

**External** - Double coat Mala/Sand faced Plaster with Paint. **Internal** - Single coat Mala Plaster with Putty

#### FLOORING

Vitrified Tiles in Living, Dinning, Kitchen & all Bedrooms.

#### KITCHEN

Granite Top, SS sink, Tiles upto Lintel Level.

#### DOOR

Main Door - Decorative Flush Door with Frame.

Other Doors - Flush Doors with Frame.

### **WINDOWS**

Aluminum Sections and Plain Glass.

### **TOILETS**

Tiles upto lintel level, Plumbing fitting with good quality pipes. Bath room Accessories - Good Quality Sanitary ware - Good Quality

## **ELECTRICAL**

Concealed Copper wire F