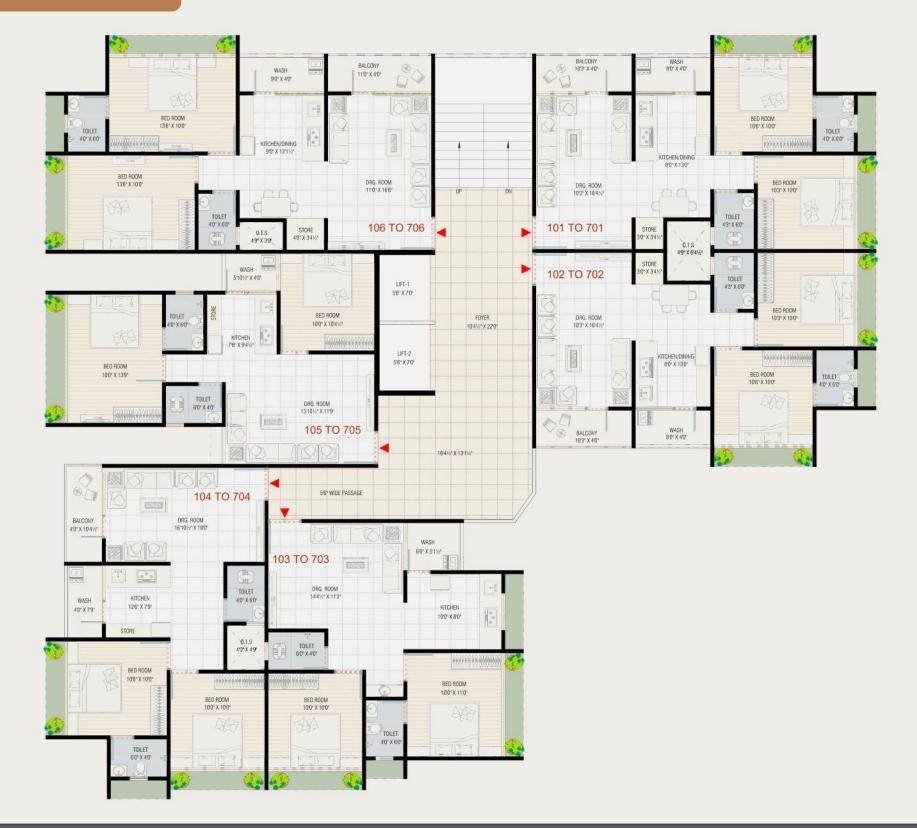

### BLOCK - B TYPICAL PLAN



### BLOCK - C TYPICAL PLAN



# BLOCK - D TYPICAL PLAN



# BLOCK - E TYPICAL PLAN



# Flat Specifications

#### **STRUCTURE**

R.C.C Frame Structure.

#### **FINISHES**

**External** - Double coat Mala/Sand faced Plaster with Paint. **Internal** - Single coat Mala Plaster with Putty

#### FLOORING

Vitrified Tiles in Living, Dinning, Kitchen & all Bedrooms.

#### KITCHEN

Granite Top, SS sink, Tiles upto Lintel Level.

#### DOOR

Main Door - Decorative Flush Door with Frame.

Other Doors - Flush Doors with Frame.

### **WINDOWS**

Aluminum Sections and Plain Glass.

### **TOILETS**

Tiles upto lintel level, Plumbing fitting with good quality pipes. Bath room Accessories - Good Quality Sanitary ware - Good Quality

## **ELECTRICAL**

Concealed Copper wire Fittings.

# Amenities

- Security & CCTV Surveillance.
- Children's Play area.
- Spacious Entrance Lobby.
- Ground l