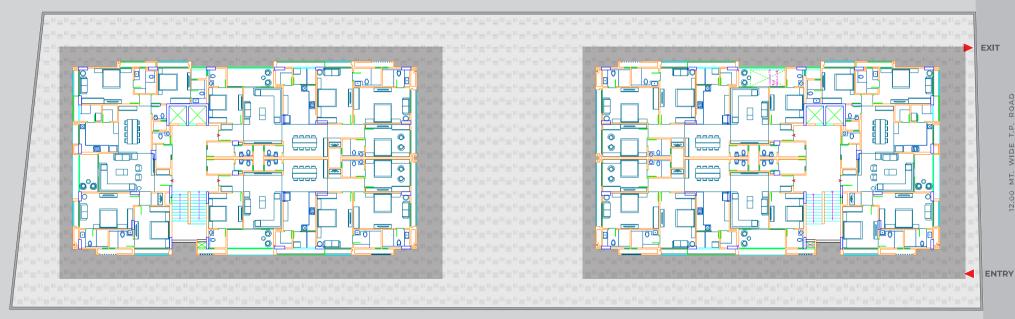

# TYPICAL FLOOR PLAN

 $N \leftarrow$ 

### UNIT PLAN TYPE - 01 BUIT UP AREA : 187.00 SQ.MT

| 1   | VESTIBULE     | 5'7" x 7'9"   |
|-----|---------------|---------------|
|     | VESTIBULE     | 5'/" X /'9"   |
| 2   | DRAWING       | 19'0" x 13'0" |
| 2A  | VERANDAH      | 6'2" x 16'0"  |
| 3   | DINING        | 11'0" x 15'0" |
| 3A  | G. TOILET     | 3'11" x 5'11" |
| 4   | KITCHEN       | 13'1" x 11'0" |
| 4A  | STORE         | 5'5" x 5'6"   |
| 4B  | WASH YARD     | 5'5" x 7'7"   |
| 5   | PUJA          | 3'1" x 4'1"   |
| 6   | M. BEDROOM-01 | 18'6" x 12'0" |
| 6A  | TOILET        | 6'2" x 9'4"   |
| 7   | M. BEDROOM-02 | 12'0" x 19'0" |
| 7A  | TOILET        | 6'2" x 9'4"   |
| 8   | BEDROOM       | 11'0" x 15'0" |
| 8A  | TOILET        | 6'0" x 7'6"   |
| 9   | BEDROOM       | 12'0" x 11'6" |
| 9A  | TOILET        | 6'2" x 5'11"  |
| 10  | S. ROOM       | 5'0" x 9'0"   |
| 10A | S. TOILET     | 3'11" x 5'10" |

## UNIT PLAN TYPE - 02 BUIT UP AREA : 192.00 SQ.MT