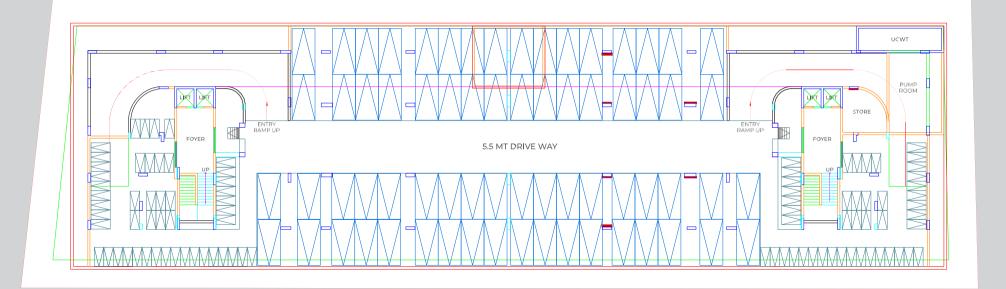

# BASEMENT FLOOR PLAN

| 1   | VESTIBULE     | 7'7" x 5'1"   |
|-----|---------------|---------------|
| 2   | DRAWING       | 13'0" x 19'0" |
| 2A  | VERANDAH      | 13'0" x 6'0"  |
| 3   | DINING        | 15'11" x 11'0 |
| 4   | KITCHEN       | 10'0" x 13'1" |
| 4A  | STORE         | 5'6" x 5'0"   |
| 4B  | WASH YARD     | 5'6" x 7'3"   |
| 5   | G. TOILET     | 5'1" x 4'11"  |
| 6   | M. BEDROOM-01 | 12'0" x 18'0" |
| 6A  | TOILET        | 8'6" x 7'7"   |
| 7   | BEDROOM       | 12'0" x 11'0" |
| 7A  | TOILET        | 8'0" x 5'0"   |
| 8   | PUJA          | 4'1" x 3'11"  |
| 9   | M. BEDROOM-02 | 12'0" x 18'0" |
| 9A  | TOILET        | 6'1" x 9'7"   |
| 10  | BEDROOM       | 14'0" x 12'0" |
| 10A | TOILET        | 6'1" x 8'0"   |
| 11  | S. ROOM       | 8'0" x 5'0"   |
|     |               |               |

3'11" x 6'3"

11A S. TOILET