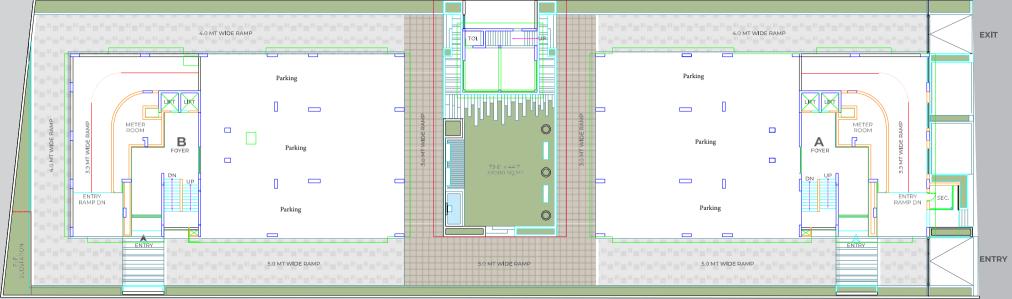

# BASEMENT FLOOR PLAN

| 1   | VESTIBULE     | 7'7" x 5'1"   |
|-----|---------------|---------------|
| 2   | DRAWING       | 13'0" x 19'0" |
| 2A  | VERANDAH      | 13'0" x 6'0"  |
| 3   | DINING        | 15'11" x 11'0 |
| 4   | KITCHEN       | 10'0" x 13'1" |
| 4A  | STORE         | 5'6" x 5'0"   |
| 4B  | WASH YARD     | 5'6" x 7'3"   |
| 5   | G. TOILET     | 5'1" x 4'11"  |
| 6   | M. BEDROOM-01 | 12'0" x 18'0" |
| 6A  | TOILET        | 8'6" x 7'7"   |
| 7   | BEDROOM       | 12'0" x 11'0" |
| 7A  | TOILET        | 8'0" x 5'0"   |
| 8   | PUJA          | 4'1" x 3'11"  |
| 9   | M. BEDROOM-02 | 12'0" x 18'0" |
| 9A  | TOILET        | 6'1" x 9'7"   |
| 10  | BEDROOM       | 14'0" x 12'0" |
| 10A | TOILET        | 6'1" x 8'0"   |
| 11  | S. ROOM       | 8'0" x 5'0"   |
|     |               |               |

3'11" x 6'3"

11A S. TOILET