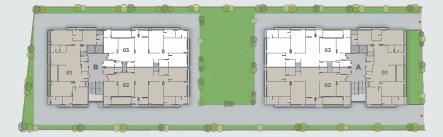

| DRAWING       | 13'0" x 19'0" |
| 2A  | VERANDAH      | 13'0" x 6'0"  |
| 3   | DINING        | 15'11" x 11'0 |
| 4   | KITCHEN       | 10'0" x 13'1" |
| 4A  | STORE         | 5'6" x 5'0"   |
| 4B  | WASH YARD     | 5'6" x 7'3"   |
| 5   | G. TOILET     | 5'1" x 4'11"  |
| 6   | M. BEDROOM-01 | 12'0" x 18'0" |
| 6A  | TOILET        | 8'6" x 7'7"   |
| 7   | BEDROOM       | 12'0" x 11'0" |
| 7A  | TOILET        | 8'0" x 5'0"   |
| 8   | PUJA          | 4'1" x 3'11"  |
| 9   | M. BEDROOM-02 | 12'0" x 18'0" |
| 9A  | TOILET        | 6'1" x 9'7"   |
| 10  | BEDROOM       | 14'0" x 12'0" |
| 10A | TOILET        | 6'1" x 8'0"   |
| 11  | S. ROOM       | 8'0" x 5'0"   |
|     |               |               |

3'11" x 6'3"

11A S. TOILET

### UNIT PLAN TYPE - 01 BUIT UP AREA : 187.00 SQ.MT





| 1   | VESTIBULE     | 5'7" x 7'9"   |
|-----|---------------|---------------|
|     | VESTIBULE     | 5'/" X /'9"   |
| 2   | DRAWING       | 19'0" x 13'0" |
| 2A  | VERANDAH      | 6'2" x 16'0"  |
| 3   | DINING        | 11'0" x 15'0" |
| 3A  | G. TOILET     | 3'11" x 5'11" |
| 4   | KITCHEN       | 13'1" x 11'0" |
| 4A  | STORE         | 5'5" x 5'6"   |
| 4B  | WASH YARD     | 5'5" x 7'7"   |
| 5   | PUJA          | 3'1" x 4'1"   |
| 6   | M. BEDROOM-01 | 18'6" x 12'0" |
| 6A  | TOILET        | 6'2" x 9'4"   |
| 7   | M. BEDROOM-02 | 12'0" x 19'0" |
| 7A  | TOILET        | 6'2" x 9'4"   |
| 8   | BEDROOM       | 11'0" x 15'0" |
| 8A  | TOILET        | 6'0" x 7'6"   |
| 9   | BEDROOM       | 12'0" x 11'6" |
| 9A  | TOILET        | 6'2" x 5'11"  |
| 10  | S. ROOM       | 5'0" x 9'0"