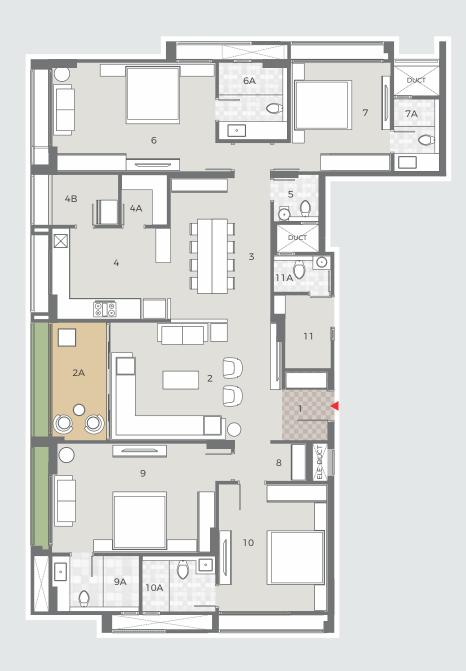

### UNIT PLAN TYPE - 01 BUIT UP AREA : 187.00 SQ.MT

| 1   | VESTIBULE     | 5'7" x 7'9"   |
|-----|---------------|---------------|
|     | VESTIBULE     | 5'/" X /'9"   |
| 2   | DRAWING       | 19'0" x 13'0" |
| 2A  | VERANDAH      | 6'2" x 16'0"  |
| 3   | DINING        | 11'0" x 15'0" |
| 3A  | G. TOILET     | 3'11" x 5'11" |
| 4   | KITCHEN       | 13'1" x 11'0" |
| 4A  | STORE         | 5'5" x 5'6"   |
| 4B  | WASH YARD     | 5'5" x 7'7"   |
| 5   | PUJA          | 3'1" x 4'1"   |
| 6   | M. BEDROOM-01 | 18'6" x 12'0" |
| 6A  | TOILET        | 6'2" x 9'4"   |
| 7   | M. BEDROOM-02 | 12'0" x 19'0" |
| 7A  | TOILET        | 6'2" x 9'4"   |
| 8   | BEDROOM       | 11'0" x 15'0" |
| 8A  | TOILET        | 6'0" x 7'6"   |
| 9   | BEDROOM       | 12'0" x 11'6" |
| 9A  | TOILET        | 6'2" x 5'11"  |
| 10  | S. ROOM       | 5'0" x 9'0"   |
| 10A | S. TOILET     | 3'11" x 5'10" |