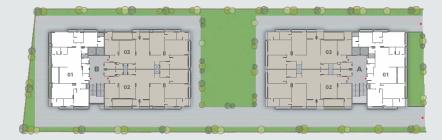

https://gujrera.gujarat.gov.in/ RERA Registration No.: \_\_\_\_\_











# TYPICAL FLOOR PLAN



 $N \leftarrow$ 

# BASEMENT FLOOR PLAN





| 1   | VESTIBULE     | 7'7" x 5'1"   |
|-----|---------------|---------------|
| 2   | DRAWING       | 13'0" x 19'0" |
| 2A  | VERANDAH      | 13'0" x 6'0"  |
| 3   | DINING        | 15'11" x 11'0 |
| 4   | KITCHEN       | 10'0" x 13'1" |
| 4A  | STORE         | 5'6" x 5'0"   |
| 4B  | WASH YARD     | 5'6" x 7'3"   |
| 5   | G. TOILET     | 5'1" x 4'11"  |
| 6   | M. BEDROOM-01 | 12'0" x 18'0" |
| 6A  | TOILET        | 8'6" x 7'7"   |
| 7   | BEDROOM       | 12'0" x 11'0" |
| 7A  | TOILET        | 8'0" x 5'0"   |
| 8   | PUJA          | 4'1" x 3'11"  |
| 9   | M. BEDROOM-02 | 12'0" x 18'0" |
| 9A  | TOILET        | 6'1" x 9'7"   |
| 10  | BEDROOM       | 14'0" x 12'0" |
| 10A | TOILET        | 6'1" x 8'0"   |
| 11  | S. ROOM       | 8'0" x 5'0"   |
|     |               |