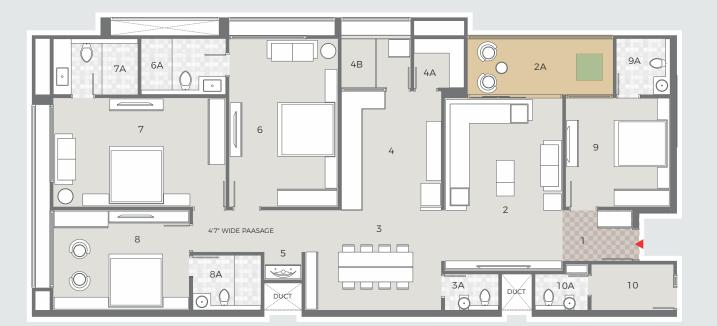

### UNIT PLAN TYPE - 01 BUIT UP AREA : 187.00 SQ.MT

| 1   | VESTIBULE     | 5'7" x 7'9"   |
|-----|---------------|---------------|
|     | VESTIBULE     | 5'/" X /'9"   |
| 2   | DRAWING       | 19'0" x 13'0" |
| 2A  | VERANDAH      | 6'2" x 16'0"  |
| 3   | DINING        | 11'0" x 15'0" |
| 3A  | G. TOILET     | 3'11" x 5'11" |
| 4   | KITCHEN       | 13'1" x 11'0" |
| 4A  | STORE         | 5'5" x 5'6"   |
| 4B  | WASH YARD     | 5'5" x 7'7"   |
| 5   | PUJA          | 3'1" x 4'1"   |
| 6   | M. BEDROOM-01 | 18'6" x 12'0" |
| 6A  | TOILET        | 6'2" x 9'4"   |
| 7   | M. BEDROOM-02 | 12'0" x 19'0" |
| 7A  | TOILET        | 6'2" x 9'4"   |
| 8   | BEDROOM       | 11'0" x 15'0" |
| 8A  | TOILET        | 6'0" x 7'6"   |
| 9   | BEDROOM       | 12'0" x 11'6" |
| 9A  | TOILET        | 6'2" x 5'11"  |
| 10  | S. ROOM       | 5'0" x 9'0"   |
| 10A | S. TOILET     | 3'11" x 5'10" |