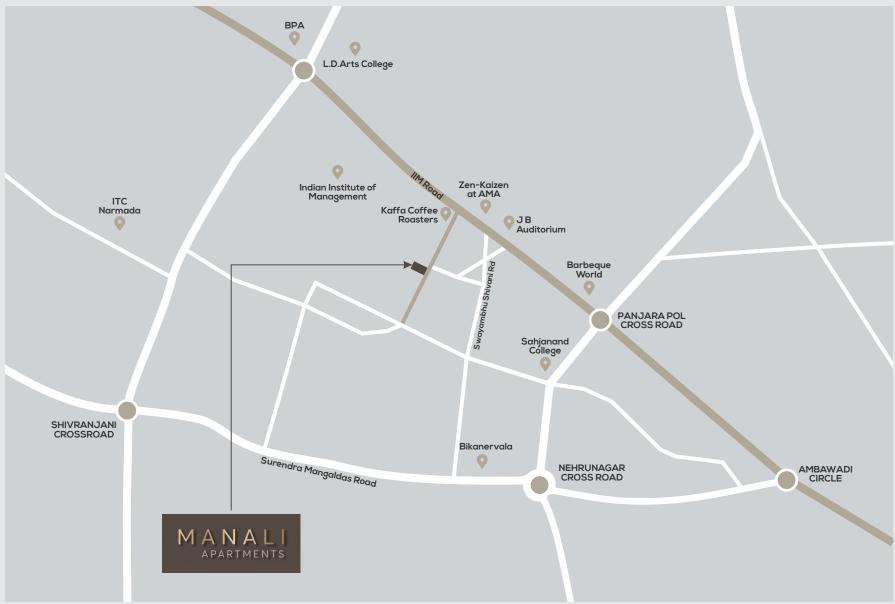

## **CHAVDA INFRA PRIVATE LIMITED**

- Binori B Square 1, Office No. 304-307-406 & 407,
  Opp. Hathisingh Wadi, Ambli-Bopal Road, Ahmedabad 380058.
- SITE ADDRESS : Manali Apartment, Panjara Pol, Mahadev Nagar, Ahmedabad - 380015.
- € 079 4892 6087
- 🖻 info@chavdainfra.com
- www.chavdainfra.com