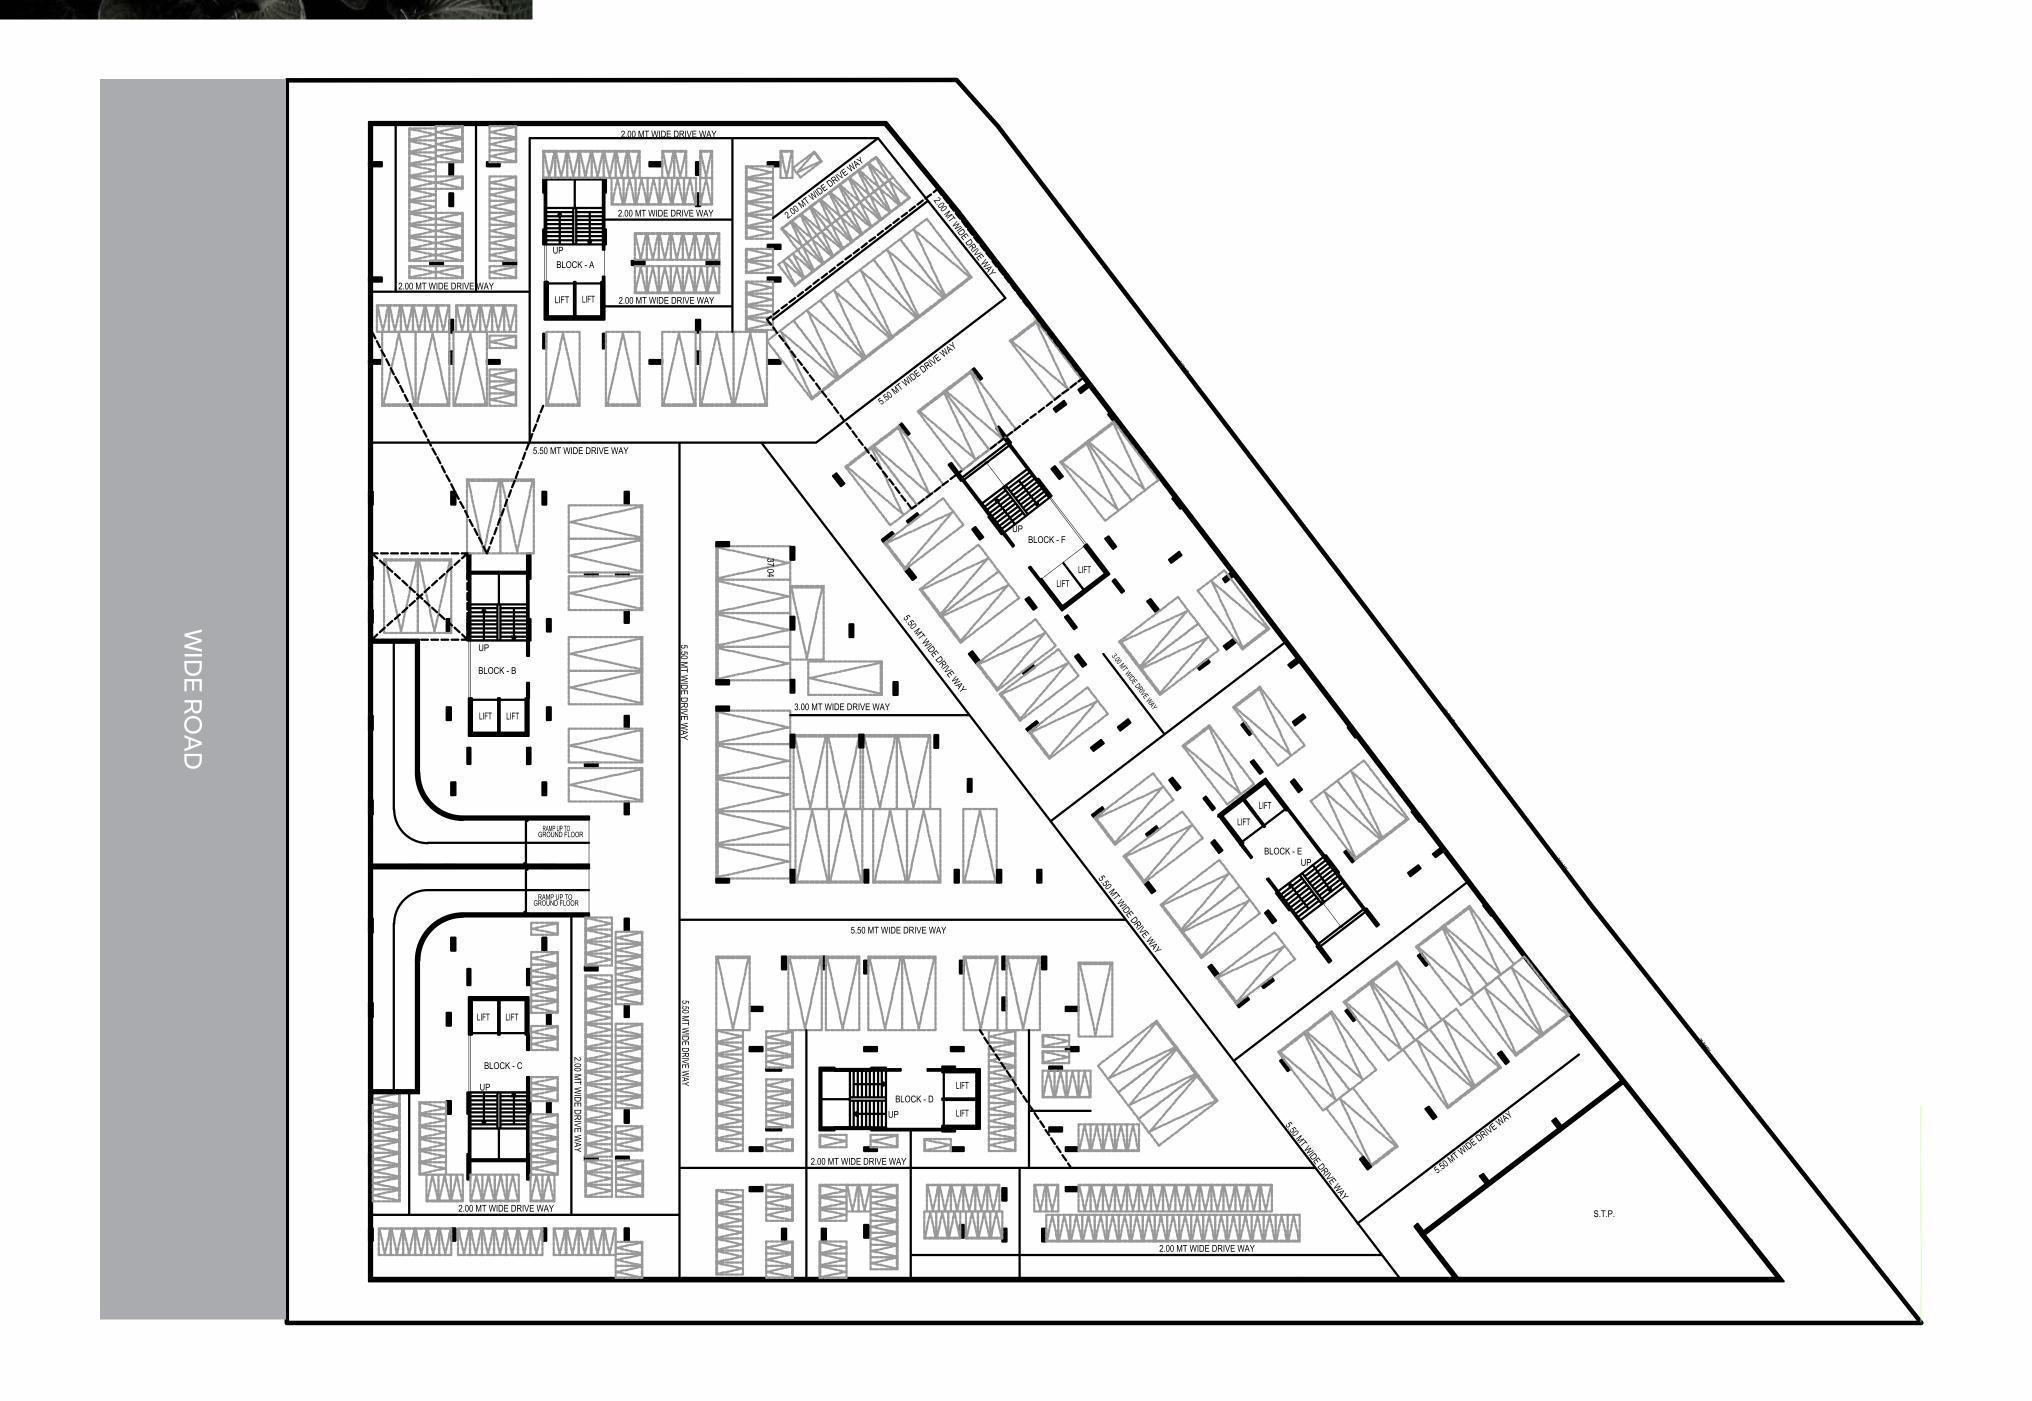

| Bedroom-2       | 3.65m | Х | 3.05m |
| 10. | Toilet-2        | 2.30m | Х | 1.47m |
| 11. | Master Bedroom  | 4.43m | Х | 3.05m |
| 12. | Master Bathroom | 1.35m | Х | 2.04m |



| 1.  | Foyer           | 4.19m | Х | 7.16m |
|-----|-----------------|-------|---|-------|
| 2.  | Drawing room    | 3.35m | Х | 4.72m |
| 3.  | Balcony         | 1.80m | Х | 1.05m |
| 4.  | Kitchen/Dinning | 2.85m | Х | 4.52m |
| 5.  | Store           | 1.20m | Х | 1.35m |
| 6.  | Wash            | 1.95m | Х | 1.35m |
| 7.  | Powder room     | 1.35m | Х | 1.59m |
| 8.  | Bedroom-1       | 3.05m | Х | 3.35m |
| 9.  | Bedroom-2       | 3.05m | Х | 3.65m |
| 10. | Toilet-2        | 1.50m | Х | 1.69m |
| 11. | Master Bedroom  | 4.20m | Х | 3.05m |
| 12. | Master Bathroom | 2.35m | Х | 1.35m |

## BASEMENT PLAN





#### **OTHER FEATURES**

- GYM & YOGA ROOM
- INDOOR GAMES
- LIBRARY
- KIDS PLAY AREA OUTDOOR AND INDOOR
- SENIOR CITIZEN SIT-OUT
- LUSH GREEN COMMON PLOT
- PICK & DROP ZONE
- 3 LAYER SECURITY
- ELEGANT LANDSCAPE
- WELL PAVED WALKWAY

#### SALIENT FEATURES

- EXCLUSIVE RESIDENTIAL PROJECT
- 1 CAR ALLOCATED CAR PARKING
- 24 HOURS WATER SUPPLY
- AUTOMATED ELEVATORS OF BRANDED COMPANY



#### **KITCHEN**

- Polished granite platform with S.S. Sink with drainboard.

- Vitrified tiles dado up to the lintel level on the walls above the kitchen counter.

#### **PLUMBING WORK**

- U.P.V.C. water supply pipes & PVC pipes for soil, waste & drainage systems.

- Hydro pneumatic system percolation wells asper the rooms.

#### BATHROOMS

- Branded vitrified tiles 600x600 mm on walls up to lintel leve