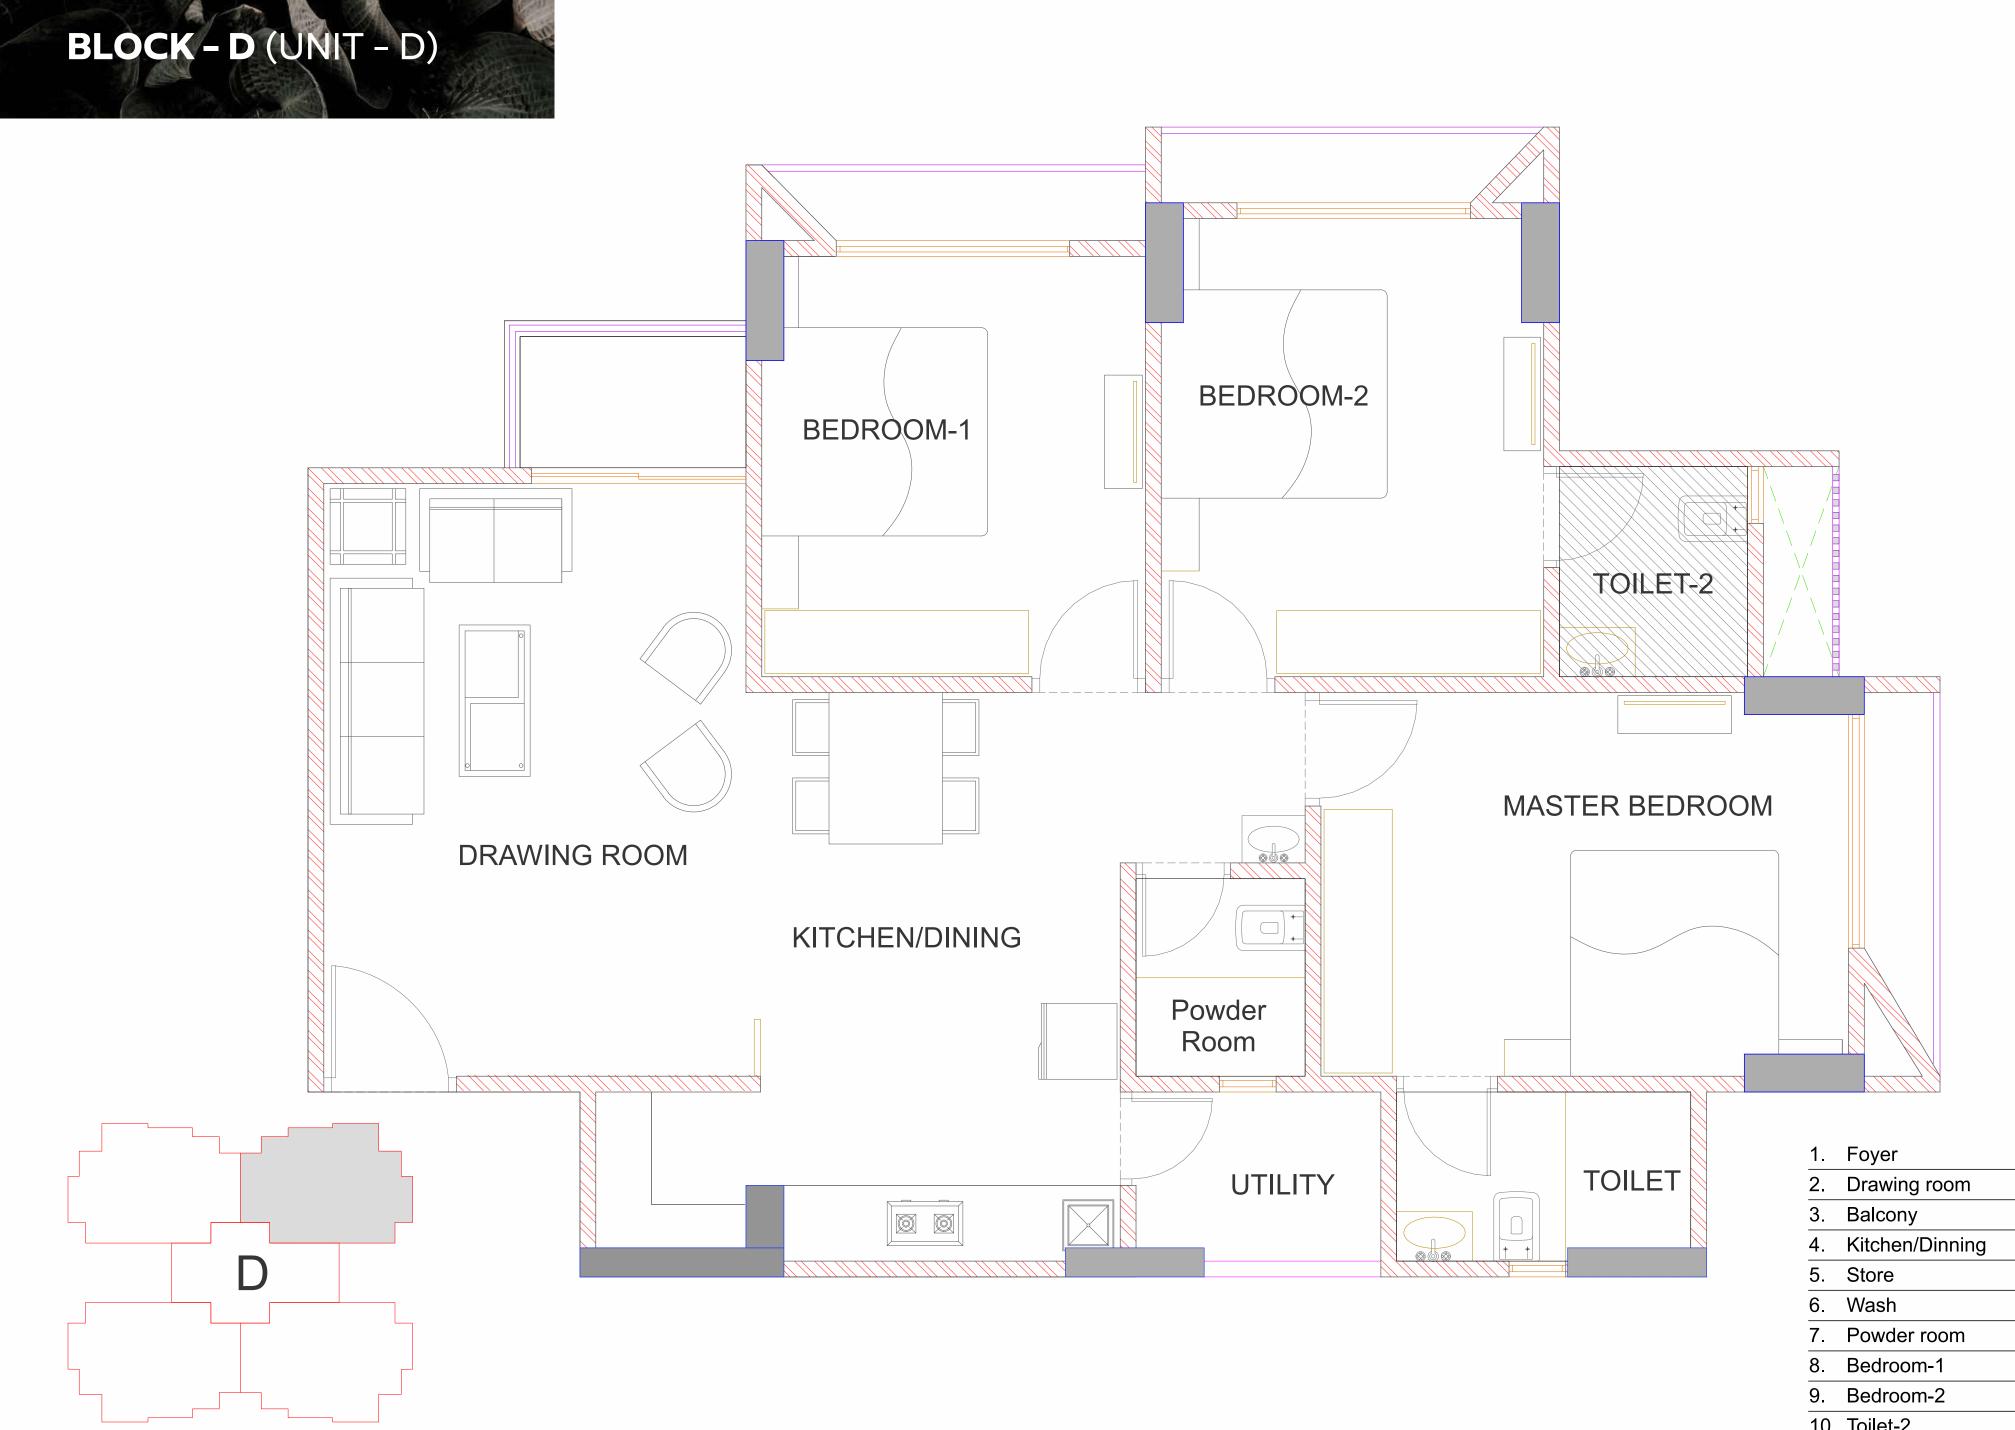

# TYPICAL FLOOR

| 1.  | Foyer           | 8.53m | х | 2.82m |
|-----|-----------------|-------|---|-------|
| 2.  | Drawing room    | 3.35m | Х | 4.72m |
| 3.  | Balcony         | 1.80m | Х | 1.05m |
| 4.  | Kitchen/Dinning | 3.05m | Х | 4.18m |
| 5.  | Store           | 1.20m | Х | 1.35m |
| 6.  | Wash            | 1.80m | Х | 1.35m |
| 7.  | Powder room     | 1.80m | Х | 1.70m |
| 8.  | Bedroom-1       | 3.35m | Х | 3.05m |
| 9.  | Bedroom-2       | 3.65m | Х | 3.05m |
| 10. | Toilet-2        | 2.30m | Х | 1.47m |
| 11. | Master Bedroom  | 4.45m | Х | 3.05m |
| 12. | Master Bathroom | 2.30m | Х | 1.47m |