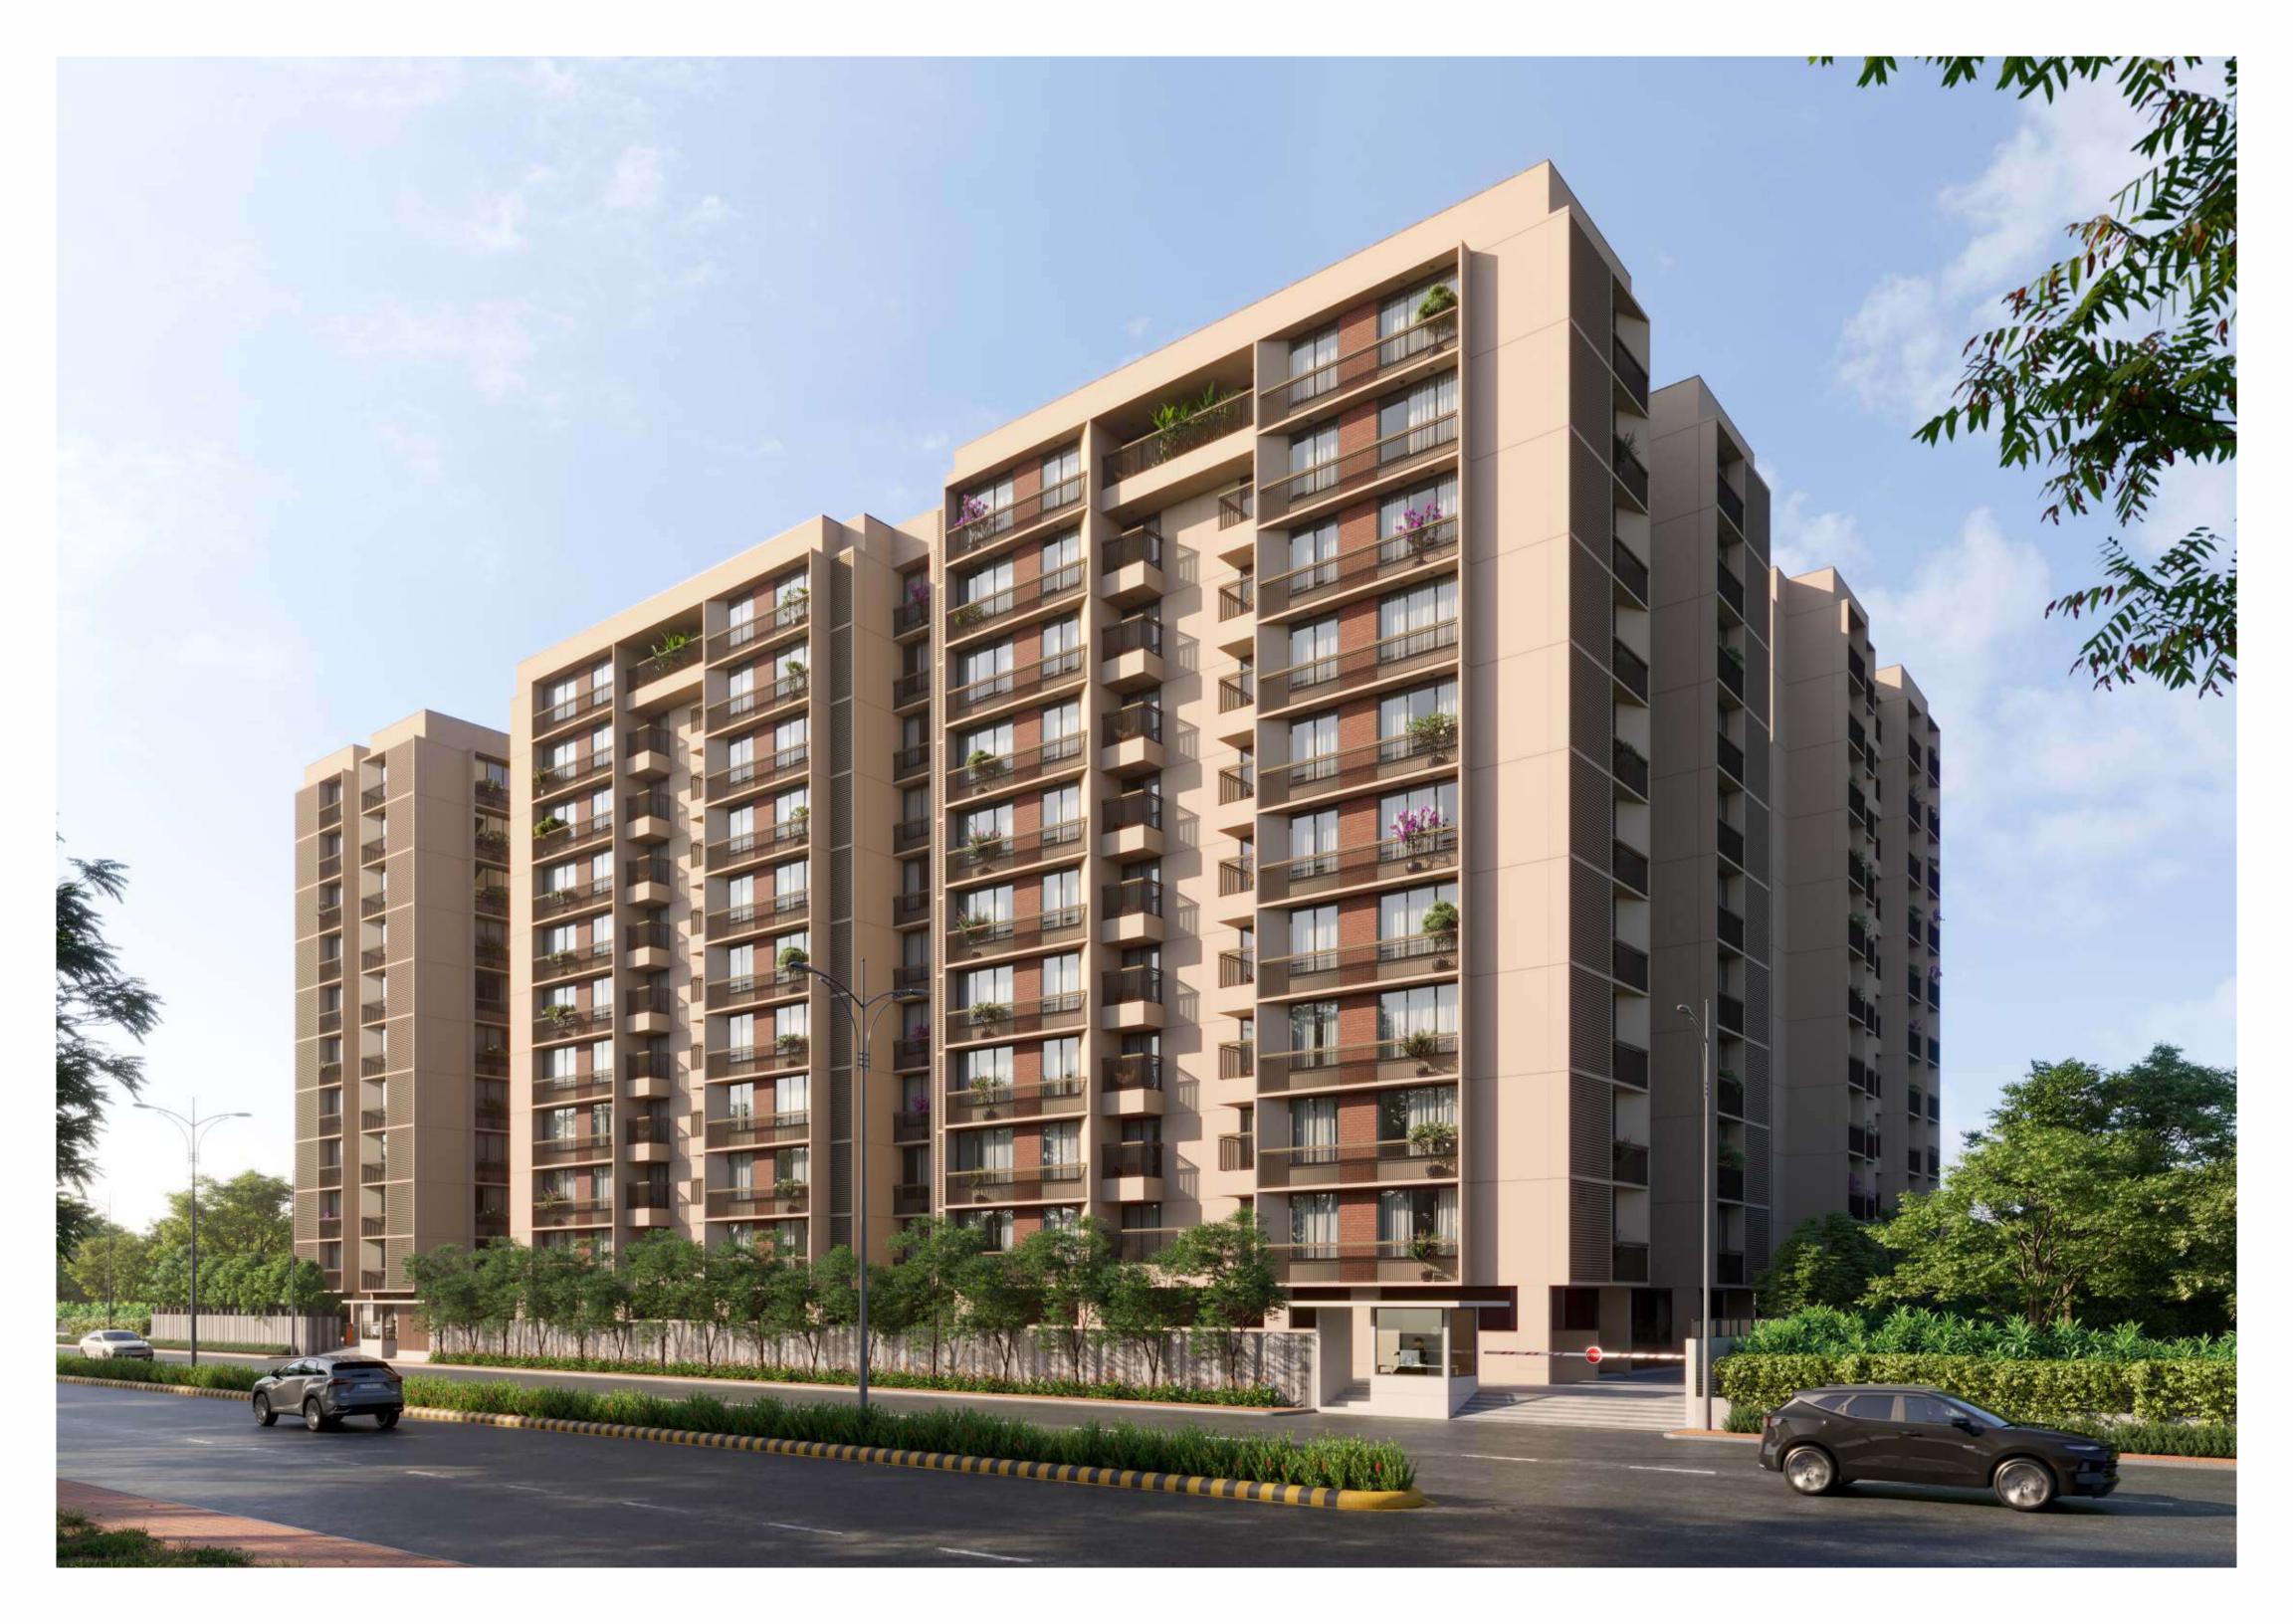

# SATYAMEV VISTA TWO







# GROUND FLOOR





### FIRST FLOOR



# TYPICAL FLOOR









| 1.  | Foyer           | 8.53m | х | 2.82m |
|-----|-----------------|-------|---|-------|
| 2.  | Drawing room    | 3.35m | Х | 4.72m |
| 3.  | Balcony         | 1.80m | Х | 1.05m |
| 4.  | Kitchen/Dinning | 3.05m | Х | 4.18m |
| 5.  | Store           | 1.20m | Х | 1.35m |
| 6.  | Wash            | 1.80m | Х | 1.35m |
| 7.  | Powder room     | 1.80m | Х | 1.70m |
| 8.  | Bedroom-1       | 3.35m | Х | 3.05m |
| 9.  | Bedroom-2       | 3.65m | Х | 3.05m |
| 10. | Toilet-2        | 2.30m | Х | 1.47m |
| 11. | Master Bedroom  | 4.45m | Х | 3.05m |
| 12. | Master Bathroom | 2.30m | Х | 1.47m |







| 1.  | Foyer           | 4.30m | Х | 7.16m |
|-----|-----------------|-------|---|-------|
| 2.  | Drawing room    | 3.35m | Х |