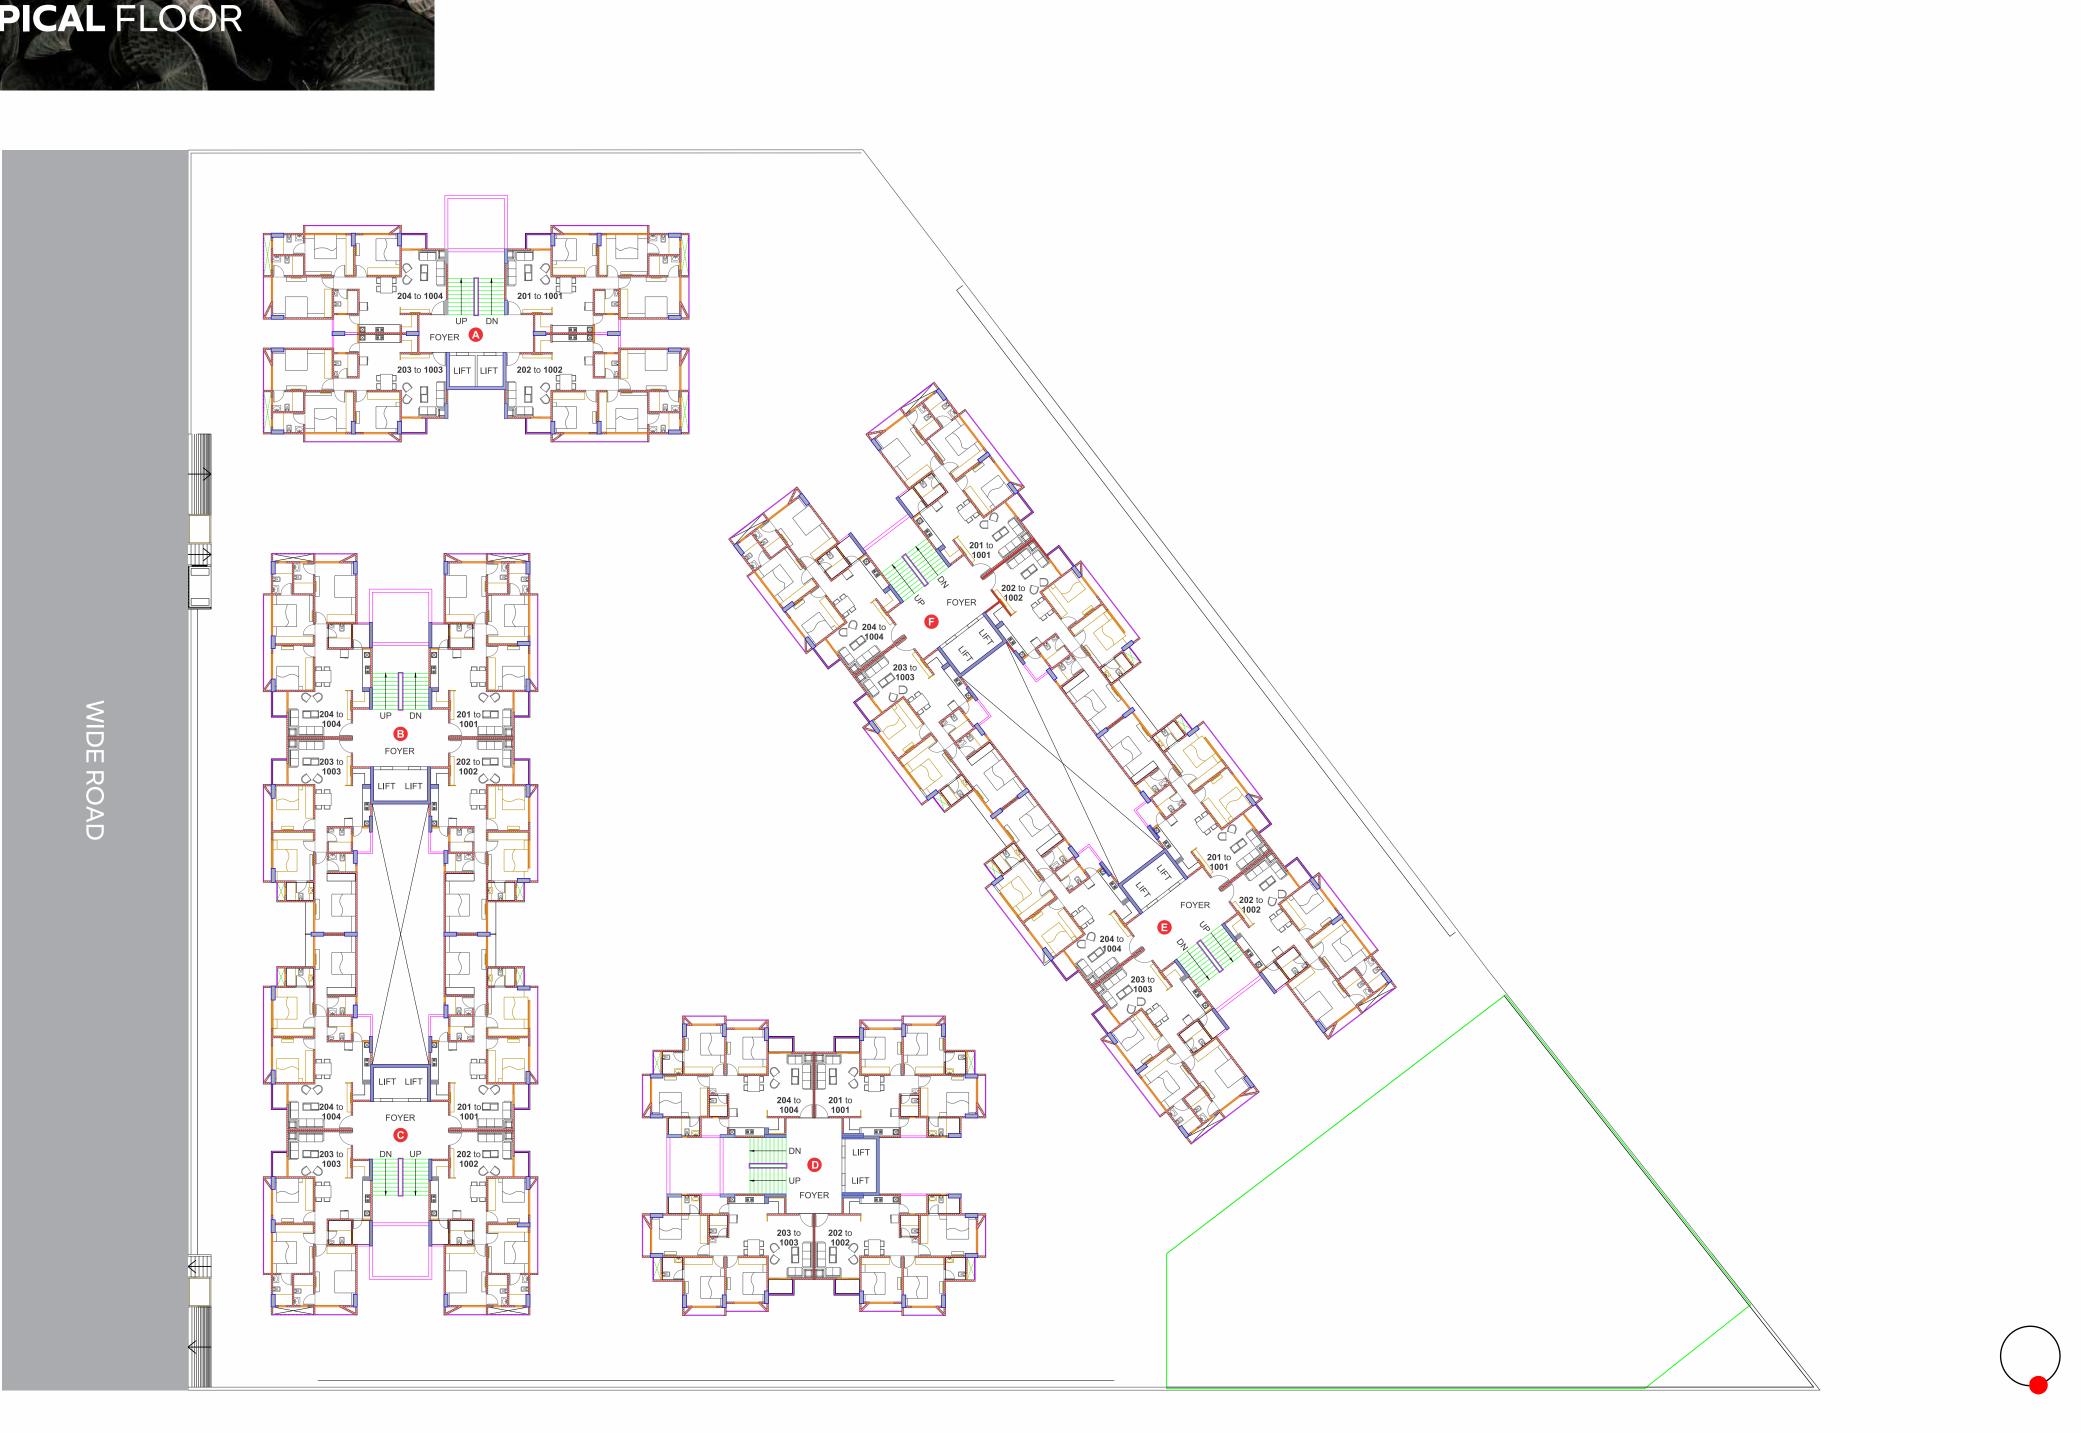

# TYPICAL FLOOR

| 1.  | Foyer           | 8.53m | х | 2.82m |
|-----|-----------------|-------|---|-------|
| 2.  | Drawing room    | 3.35m | Х | 4.72m |
| 3.  | Balcony         | 1.80m | Х | 1.05m |
| 4.  | Kitchen/Dinning | 3.05m | Х | 4.18m |
| 5.  | Store           | 1.20m | Х | 1.35m |
| 6.  | Wash            | 1.80m | Х | 1.35m |
| 7.  | Powder room     | 1.80m | Х | 1.70m |
| 8.  | Bedroom-1       | 3.35m | Х | 3.05m |
| 9.  | Bedroom-2       | 3.65m | Х | 3.05m |
| 10. | Toilet-2        | 2.30m | Х | 1.47m |
| 11. | Master Bedroom  | 4.45m | Х | 3.05m |
| 12. | Master Bathroom | 2.30m | Х | 1.47m |