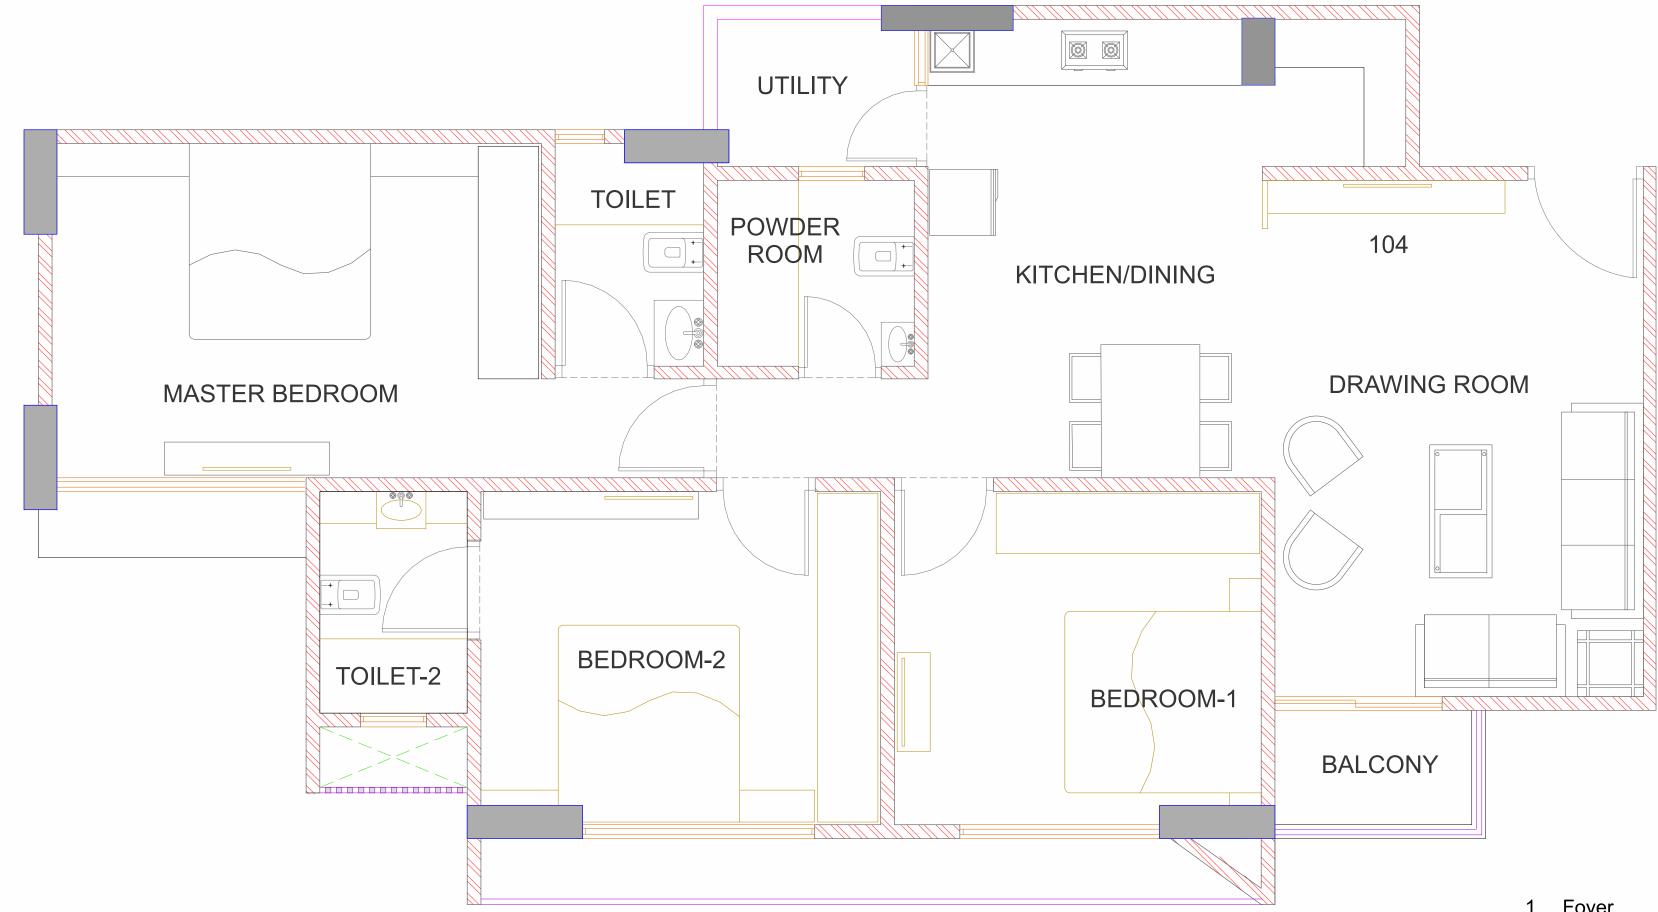

3.05m |
| 9.  | Bedroom-2       | 3.65m | Х | 3.05m |
| 10. | Toilet-2        | 2.30m | Х | 1.47m |
| 11. | Master Bedroom  | 4.45m | Х | 3.05m |
| 12. | Master Bathroom | 2.30m | Х | 1.47m |







| 1.  | Foyer           | 4.30m | Х | 7.16m |
|-----|-----------------|-------|---|-------|
| 2.  | Drawing room    | 3.35m | Х | 4.72m |
| 3.  | Balcony         | 1.05m | Х | 1.80m |
| 4.  | Kitchen/Dinning | 3.05m | Х | 4.18m |
| 5.  | Store           | 1.20m | Х | 1.35m |
| 6.  | Wash            | 1.80m | Х | 1.35m |
| 7.  | Powder room     | 1.80m | Х | 1.70m |
| 8.  | Bedroom-1       | 3.35m | Х | 3.05m |
| 9.  | Bedroom-2       | 3.65m | Х | 3.05m |
| 10. | Toilet-2        | 2.30m | Х | 1.47m |
| 11. | Master Bedroom  | 4.45m | Х | 3.05m |
| 12. | Master Bathroom | 2.30m | Х | 1.47m |







| 1.  | Foyer           | 4.30m | х | 7.16m |
|-----|-----------------|-------|---|-------|
| 2.  | Drawing room    | 3.35m | Х | 4.72m |
| 3.  | Balcony         | 1.05m | Х | 1.80m |
| 4.  | Kitchen/Dinning | 3.05m | Х | 4.18m |
| 5.  | Store           | 1.20m | Х | 1.35m |
| 6.  | Wash            | 1.80m | Х | 1.35m |
| 7.  | Powder room     | 1.80m | Х | 1.70m |
| 8.  | Bedroom-1       | 3.35m | Х | 3.05m |
| 9.  | Bedroom-2       | 3.65m | Х | 3.05m |
| 10. | Toilet-2        | 2.30m | Х | 1.47m |
| 11. | Master Bedroom  | 4.43m | Х | 3.05m |
| 12. | Master Bathroom | 1.35m | Х | 2.04m |



| 1.  | Foyer           | 4.19m | Х | 7.16m |
|-----|-----------------|-------|---|-------|
| 2.  | Drawing room    | 3.35m | Х | 4.72m |
| 3.  | Balcony         | 1.80m | Х | 1.05m |
| 4.  | Kit