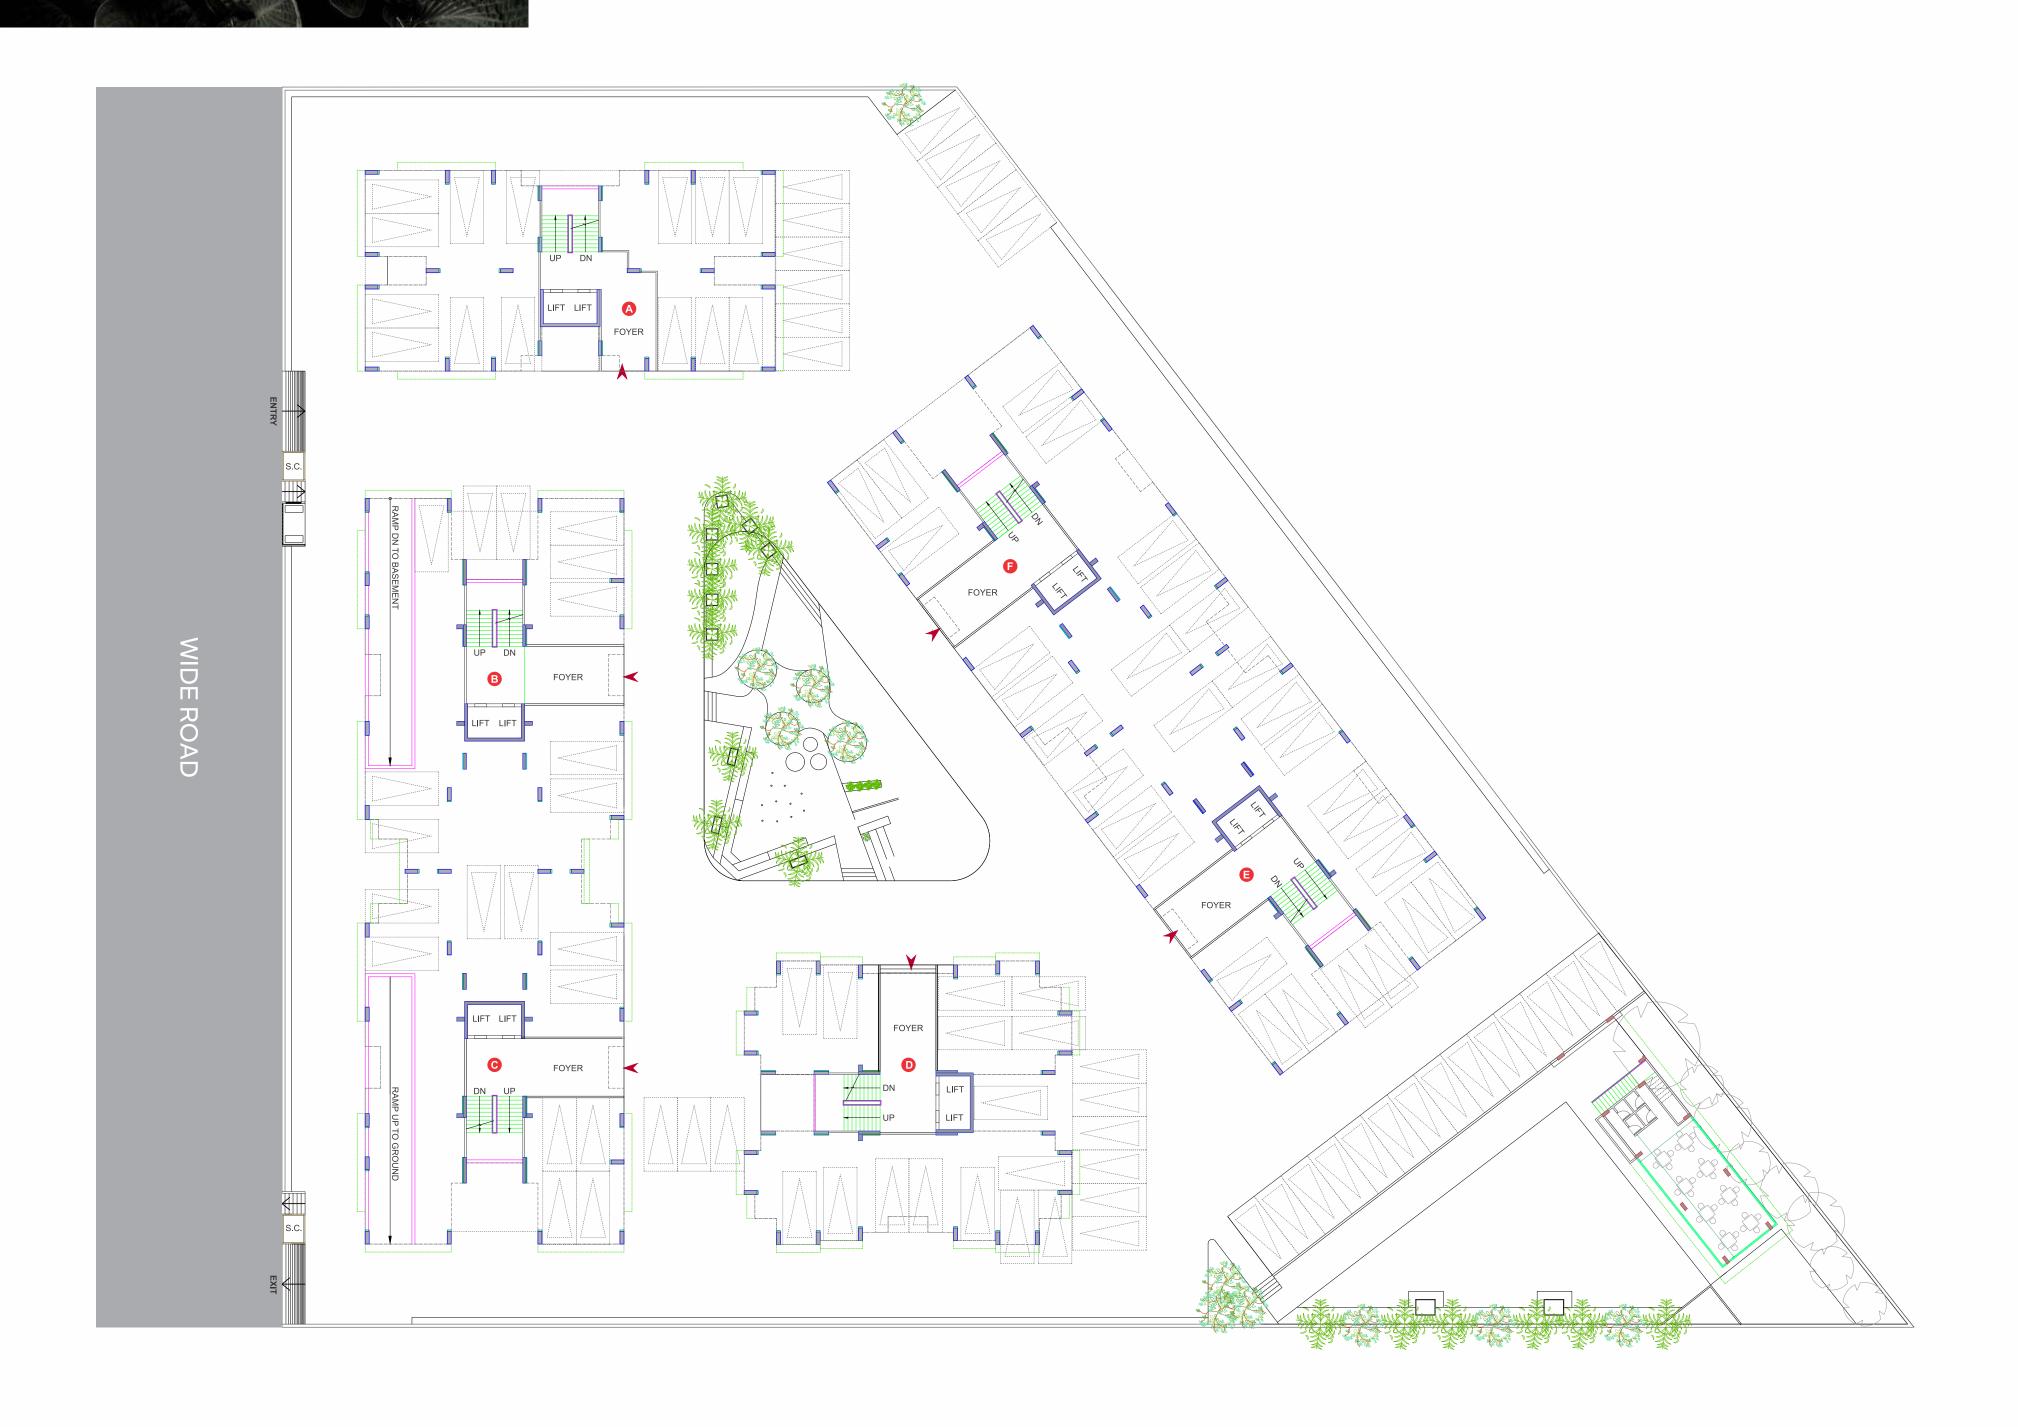

# SATYAMEV VISTA TWO







# GROUND FLOOR





### FIRST FLOOR



# TYPICAL FLOOR









| 1.  | Foyer           | 8.53m | х | 2.82m |
|-----|-----------------|-------|---|-------|
| 2.  | Drawing room    | 3.35m | Х | 4.72m |
| 3.  | Balcony         | 1.80m | Х | 1.05m |
| 4.  | Kitchen/Dinning | 3.05m | Х | 4.18m |
| 5.  | Store           | 1.20m | Х | 1.35m |
| 6.  | Wash            | 1.80m | Х | 1.35m |
| 7.  | Powder room     | 1.80m | Х | 1.70m |
| 8.  | Bedroom-1       | 3.35m | Х | 3.05m |
| 9.  | Bedroom-2       | 3.65m | Х | 3.05m |
| 10. | Toilet-2        | 2.30m | Х | 1.47m |
| 11. | Master Bedroom  | 4.45m | Х | 3.05m |
| 12. | Master Bathroom | 2.30m | Х | 1.47m |







| 1.  | Foyer           | 4.30m | Х | 7.16m |
|-----|-----------------|-------|---|-------|
| 2.  | Drawing room    | 3.35m | Х | 4.72m |
| 3.  | B