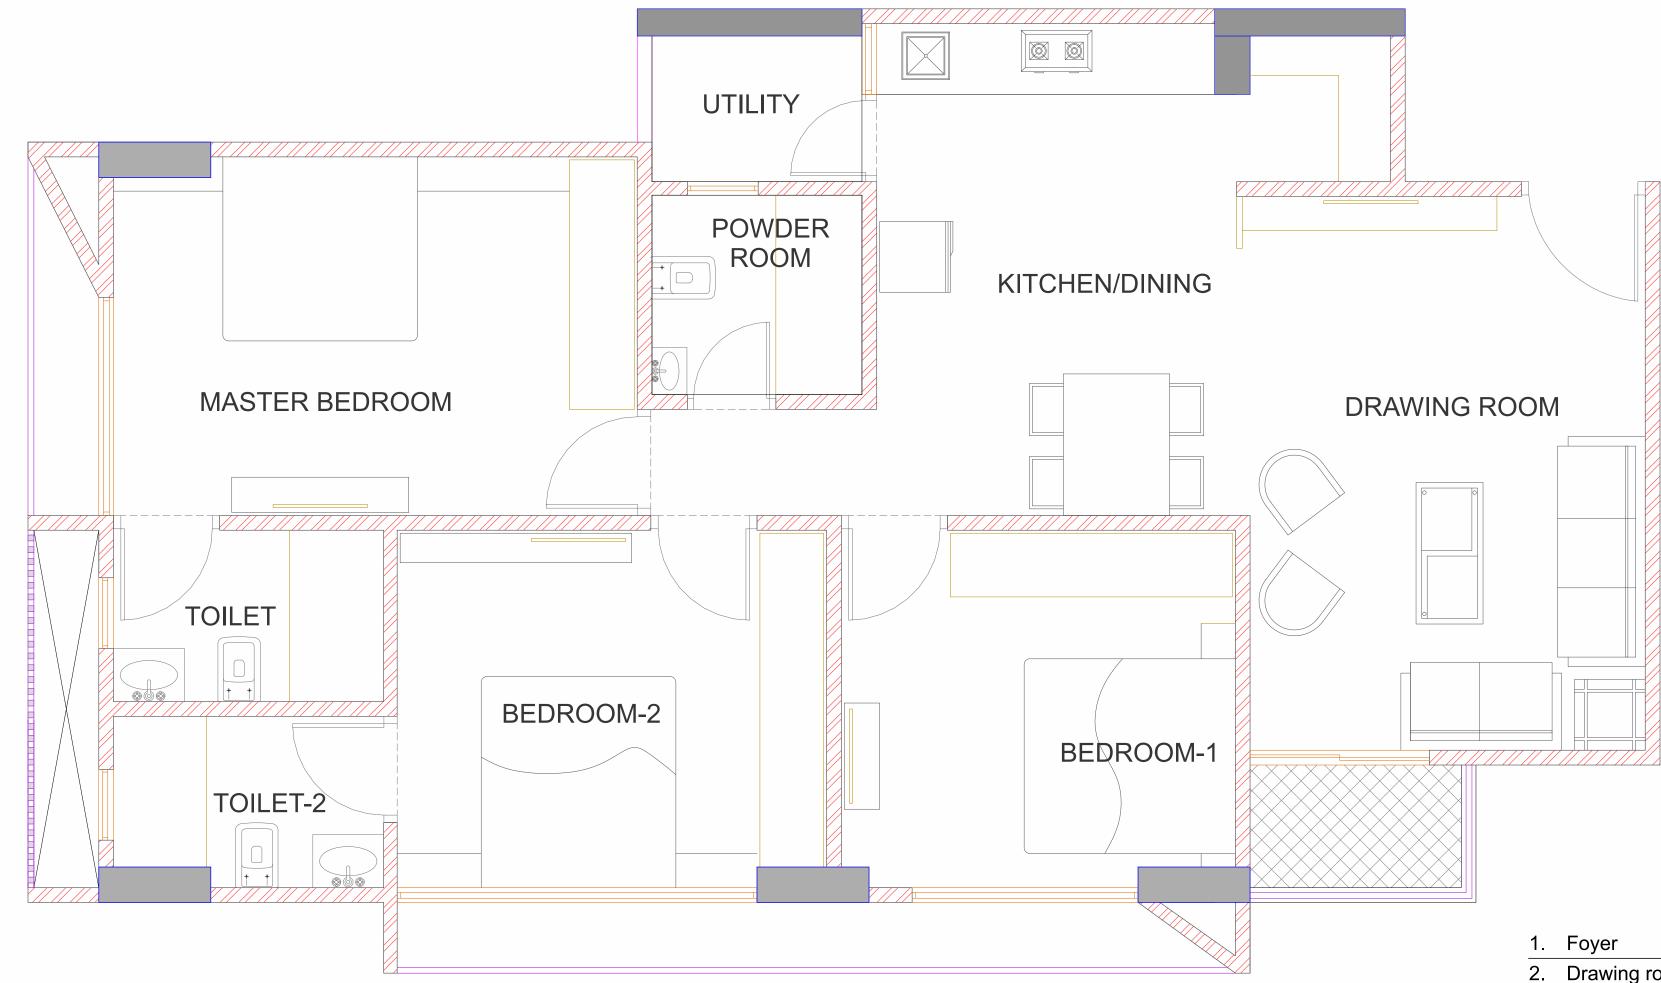

# SATYAMEV VISTA TWO







# GROUND FLOOR





### FIRST FLOOR



# TYPICAL FLOOR









| 1.  | Foyer           | 8.53m | х | 2.82m |
|-----|-----------------|-------|---|-------|
| 2.  | Drawing room    | 3.35m | Х | 4.72m |
| 3.  | Balcony         | 1.80m | Х | 1.05m |
| 4.  | Kitchen/Dinning | 3.05m | Х | 4.18m |
| 5.  | Store           | 1.20m | Х | 1.35m |
| 6.  | Wash            | 1.80m | Х | 1.35m |
| 7.  | Powder room     | 1.80m | Х | 1.70m |
| 8.  | Bedroom-1       | 3.35m | Х | 3.05m |
| 9.  | Bedroom-2       | 3.65m | Х | 3.05m |
| 10. | Toilet-2        | 2.30m | Х | 1.47m |
| 11. | Master Bedroom  | 4.45m | Х | 3.05m |
| 12. | Master Bathroom | 2.30m | Х | 1.47m |







| 1.  | Foyer           | 4.30m | Х | 7.16m |
|-----|-----------------|-------|---|-------|
| 2.  | Drawing room    | 3.35m | Х | 4.72m |
| 3.  | Balcony         | 1.05m | Х | 1.80m |
| 4.  | Kitchen/Dinning | 3.05m | Х | 4.18m |
| 5.  | Store           | 1.20m | Х | 1.35m |
| 6.  | Wash            | 1.80m | Х | 1.35m |
| 7.  | Powder room     | 1.80m | Х | 1.70m |
| 8.  | Bedroom-1       | 3.35m | Х | 3.05m |
| 9.  | Bedroom-2       | 3.65m | Х | 3.05m |
| 10. | Toilet-2        | 2.30m | Х | 1.47m |
| 11. | Master Bedroom  | 4.45m | Х | 3.05m |
| 12. | Master Bathroom | 2.30m | Х | 1.47m |







| 1.  | Foyer           | 4.30m | х | 7.16m |
|-----|-----------------|-------|---|-------|
| 2.  | Drawing room    | 3.35m | Х | 4.72m |
| 3.  | Balcony         | 1.05m | Х | 1.80m |
| 4.  |