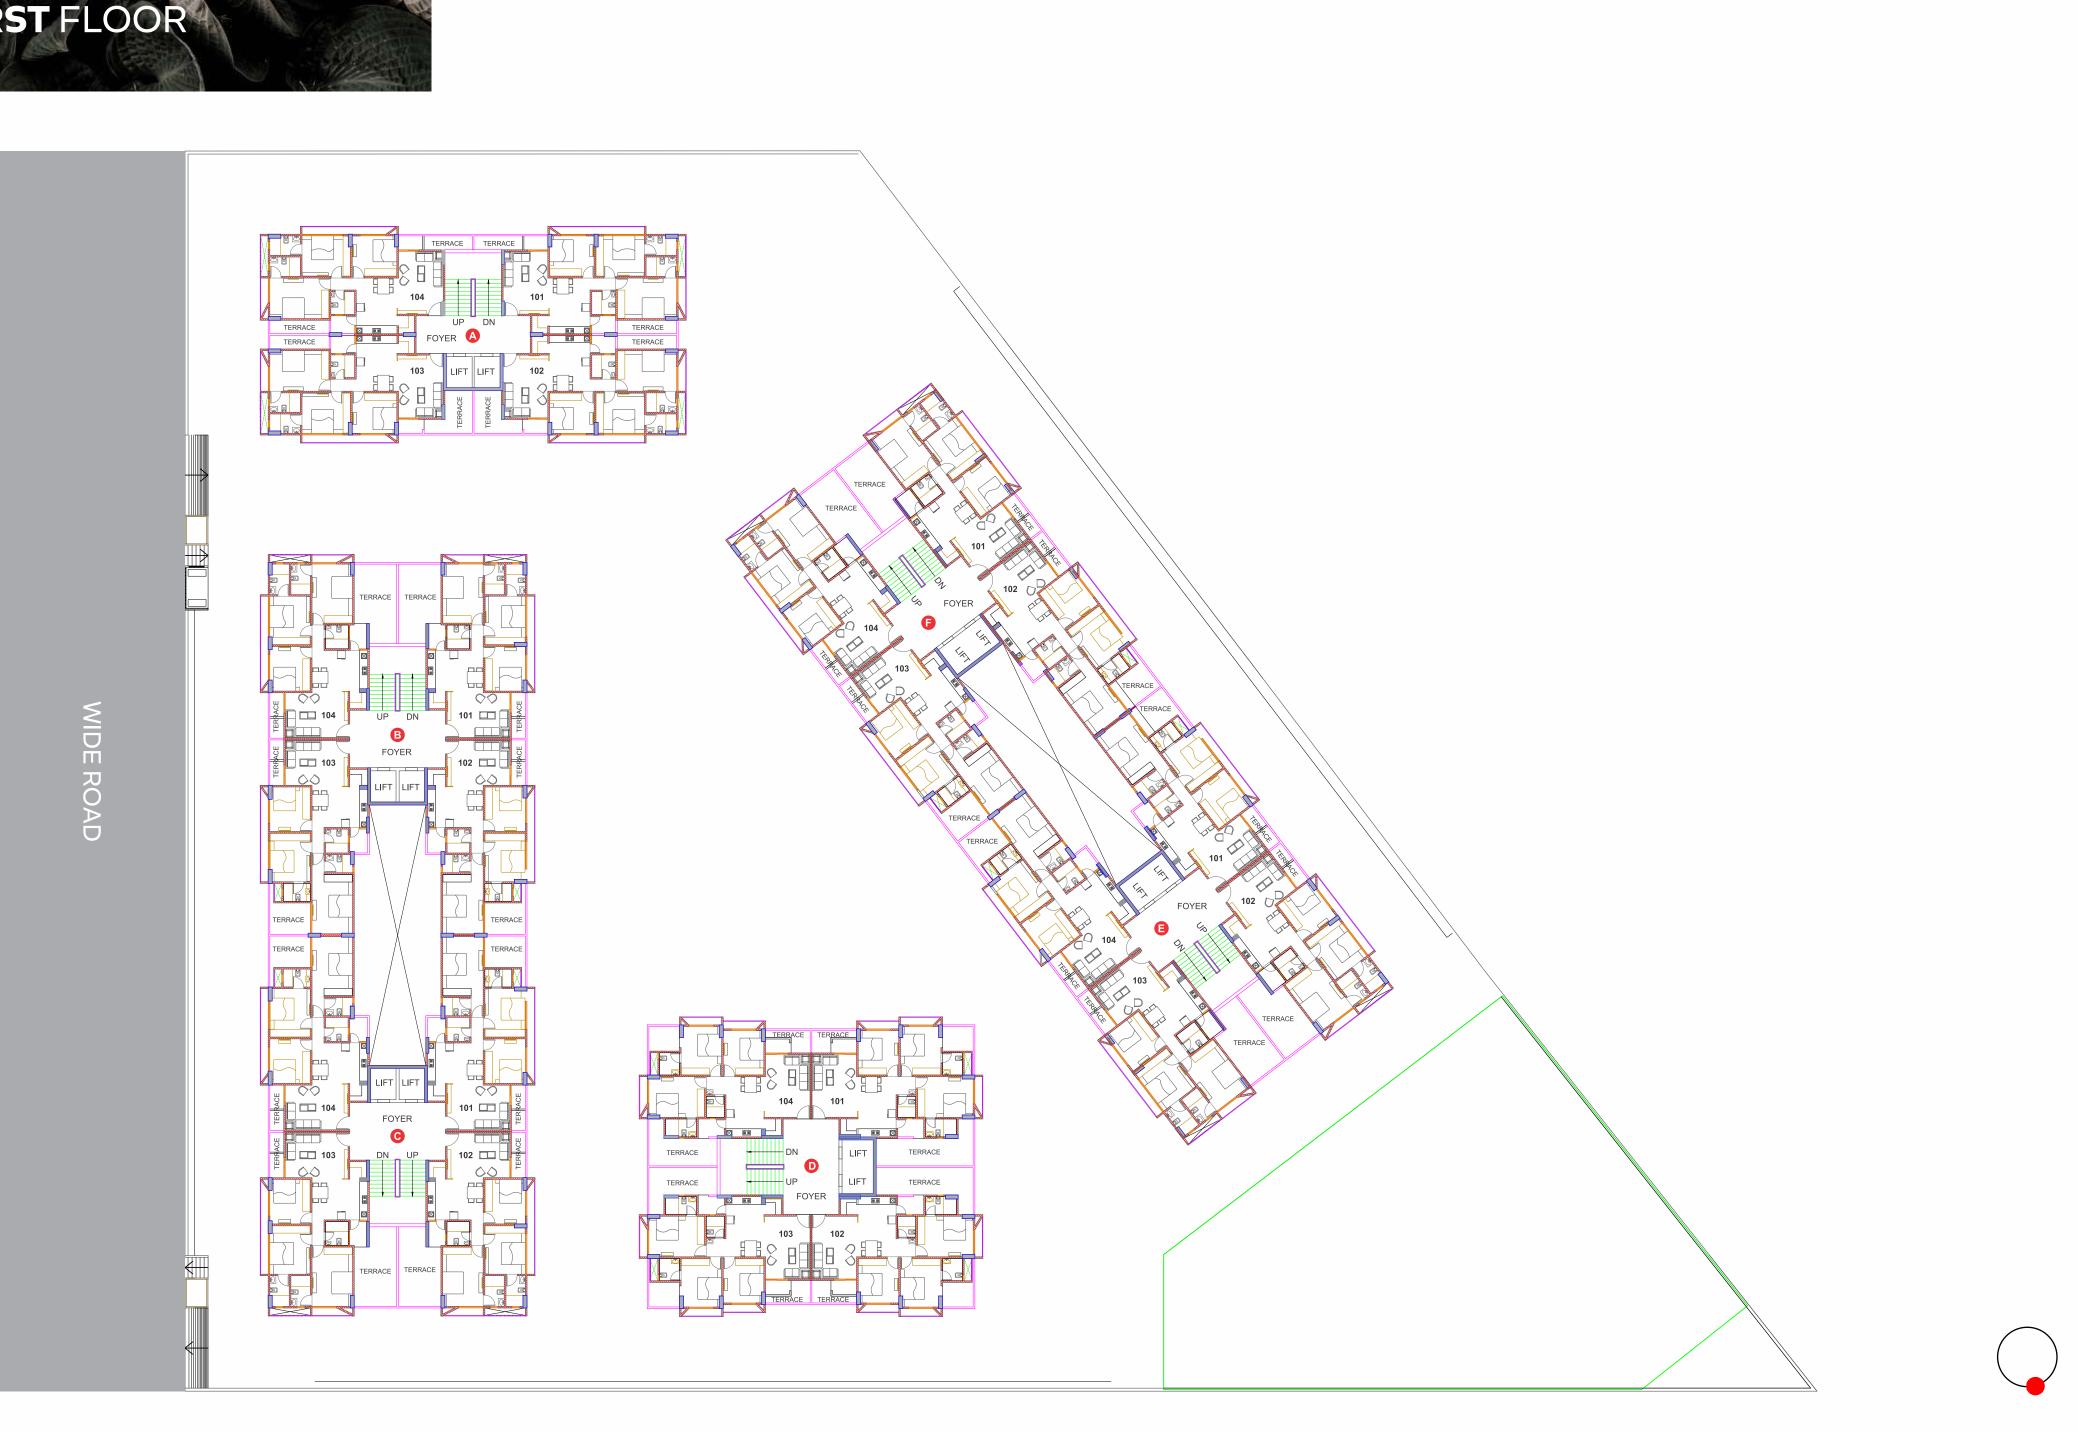

# SATYAMEV VISTA TWO







# GROUND FLOOR





### FIRST FLOOR



# TYPICAL FLOOR









| 1.  | Foyer           | 8.53m | х | 2.82m |
|-----|-----------------|-------|---|-------|
| 2.  | Drawing room    | 3.35m | Х | 4.72m |
| 3.  | Balcony         | 1.80m | Х | 1.05m |
| 4.  | Kitchen/Dinning | 3.05m | Х | 4.18m |
| 5.  | Store           | 1.20m | Х | 1.35m |
| 6.  | Wash            | 1.80m | Х | 1.35m |
| 7.  | Powder room     | 1.80m | Х | 1.70m |
| 8.  | Bedroom-1       | 3.35m | Х | 3.05m |
| 9.  | Bedroom-2       | 3.65m | Х | 3.05m |
| 10. | Toilet-2        | 2.30m | Х | 1.47m |
| 11. | Master Bedroom  | 4.45m | Х | 3.05m |
| 12. | Master Bathroom | 2.30m | Х | 1.47m |







| 1.  | Foyer           | 4.30m | Х | 7.16m |
|-----|-----------------|-------|---|-------|
| 2.  | Drawing room    | 3.35m | Х | 4.72m |
| 3.  | Balcony         | 1.05