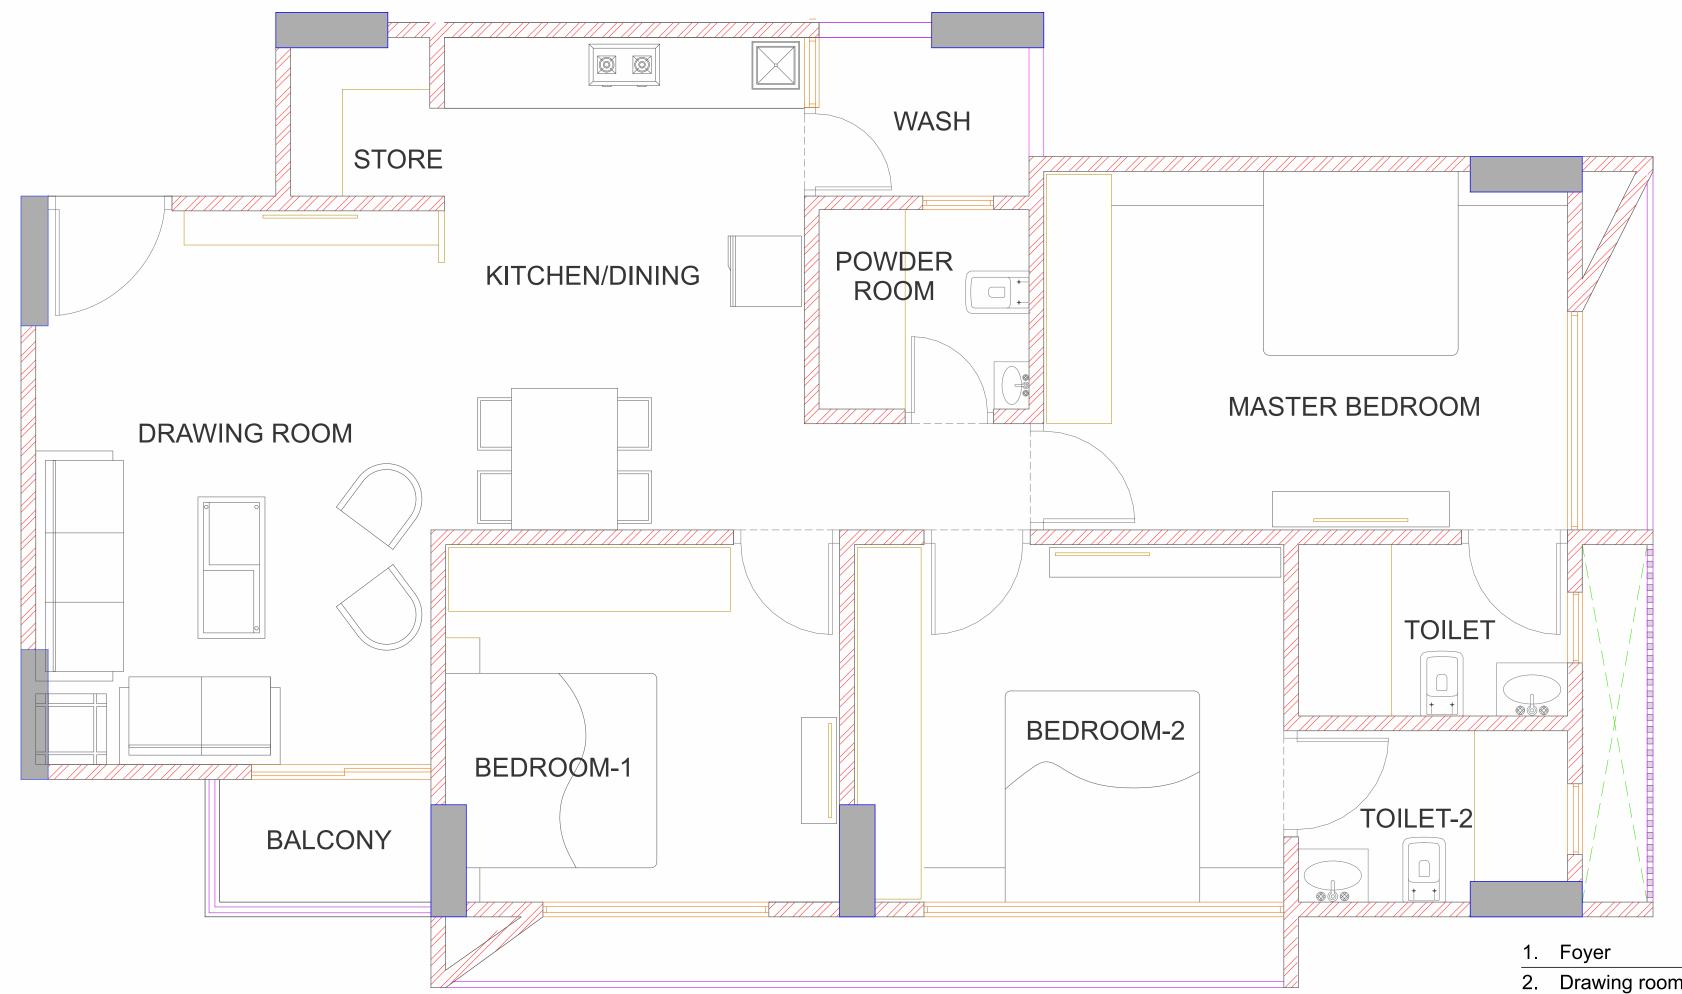

# TYPICAL FLOOR

| 1.  | Foyer           | 8.53m | х | 2.82m |
|-----|-----------------|-------|---|-------|
| 2.  | Drawing room    | 3.35m | Х | 4.72m |
| 3.  | Balcony         | 1.80m | Х | 1.05m |
| 4.  | Kitchen/Dinning | 3.05m | Х | 4.18m |
| 5.  | Store           | 1.20m | Х | 1.35m |
| 6.  | Wash            | 1.80m | Х | 1.35m |
| 7.  | Powder room     | 1.80m | Х | 1.70m |
| 8.  | Bedroom-1       | 3.35m | Х | 3.05m |
| 9.  | Bedroom-2       | 3.65m | Х | 3.05m |
| 10. | Toilet-2        | 2.30m | Х | 1.47m |
| 11. | Master Bedroom  | 4.45m | Х | 3.05m |
| 12. | Master Bathroom | 2.30m | Х | 1.47m |

| 1.  | Foyer           | 4.30m | Х | 7.16m |
|-----|-----------------|-------|---|-------|
| 2.  | Drawing room    | 3.35m | Х | 4.72m |
| 3.  | Balcony         | 1.05m | Х | 1.80m |
| 4.  | Kitchen/Dinning | 3.05m | Х | 4.18m |
| 5.  | Store           | 1.20m | Х | 1.35m |
| 6.  | Wash            | 1.80m | Х | 1.35m |
| 7.  | Powder room     | 1.80m | Х | 1.70m |
| 8.  | Bedroom-1       | 3.35m | Х | 3.05m |
| 9.  | Bedroom-2       | 3.65m | Х | 3.05m |
| 10. | Toilet-2        | 2.30m | Х | 1.47m |
| 11. | Master Bedroom  | 4.45m | Х | 3.05m |
| 12. | Master Bathroom | 2.30m | Х | 1.47m |

| 1.  | Foyer           | 4.30m | х | 7.16m |
|-----|-----------------|-------|---|-------|
| 2.  | Drawing room    | 3.35m | Х | 4.72m |
| 3.  | Balcony         | 1.05m | Х | 1.80m |
| 4.  | Kitchen/Dinning | 3.05m | Х | 4.18m |
| 5.  | Store           | 1.20m | Х | 1.35m |
| 6.  | Wash            | 1.80m | Х | 1.35m |
| 7.  | Powder room     | 1.80m | Х | 1.70m |
| 8.  | Bedroom-1       | 3.35m | Х | 3.05m |
| 9.  | Bedroom-2       | 3.65m | Х | 3.05m |
| 10. | Toilet-2        | 2.30m | Х | 1.47m |
| 11. | Master Bedroom  | 4.43m | Х | 3.05m |
| 12. | Master Bathroom | 1.35m | Х | 2.04m |

| 1.  | Foyer           | 4.19m | Х | 7.16m |
|-----|-----------------|-------|---|-------|
| 2.  | Drawing room    | 3.35m | Х | 4.72m |
| 3.  | Balcony         | 1.80m | Х | 1.05m |
| 4.  | Kitchen/Dinning | 2.85m | Х | 4.52m |
| 5.  | Store           | 1.20m | Х | 1.35m |
| 6.  | Wash            | 1.95m | Х | 1.35m |
| 7.  | Powder room     | 1.35m | Х | 1.59m |
| 8.  | Bedroom-1       | 3.05m | Х | 3.35m |
| 9.  | Bedroom-2       | 3.05m | Х | 3.65m |
| 10. | Toilet-2        | 1.50m | Х | 1.69m |
| 11. | Master Bedroom  | 4.20m | Х | 3.05m |
| 12. | Master Bathroom | 2.35m | Х | 1.35m |