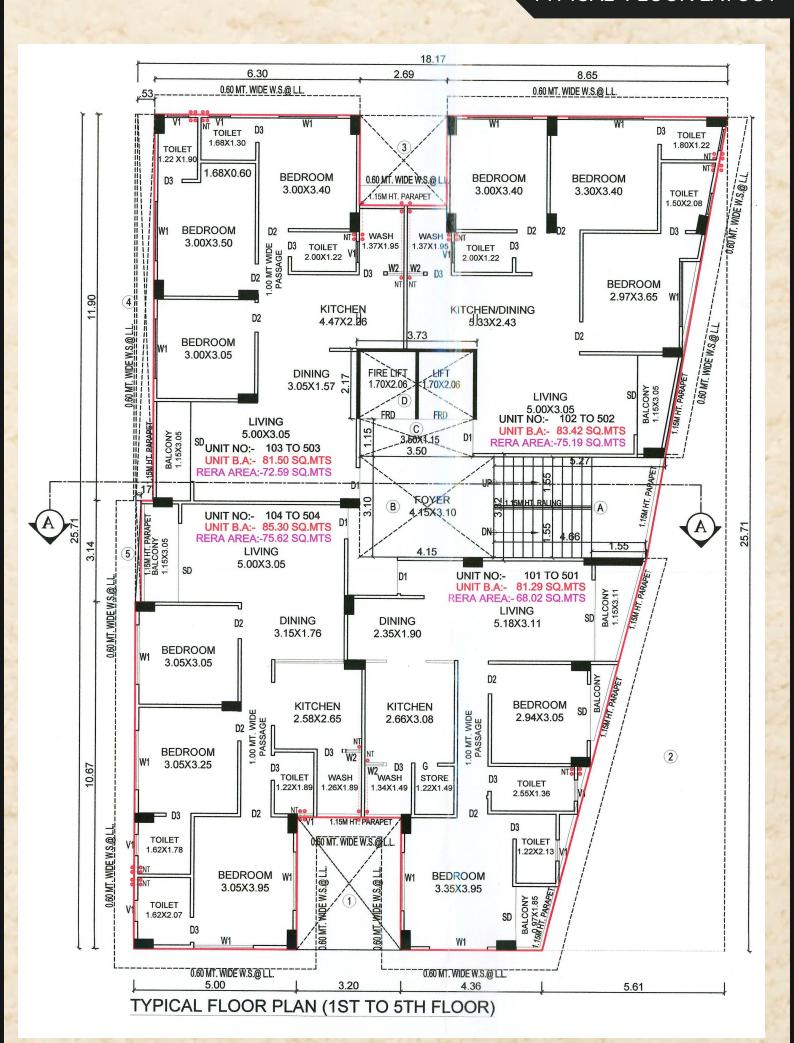

## Salient Features



Well Planed 3 BHK Flats



LIFT WITH AUTO DOOR



Lower & Upper Level Parking.



Exclusive Entrance Lobby With Rich Finishing.



24/7 Hi - Tech Security With CCTV Cameras.



Power Backup Generator Set for Common Areas, Elevators and Garden.



Beautiful Landscaping.



Pleasant Sit - Outs.



Attractive Children Play Area.

# Specification

#### Flooring



Living, Dining,
Bedrooms, Kitchen
Porch, Wash

Premium Quality Vitrified Tiles Rustic Tiles, Kota

## Kitchen



Platform Granite with SS/ Acrylic Sink
Tiles Decorative Vitrified Tiles up to lintel level

### **Bathrooms**



Wall Decorative Vitrified Tiles up to linel level
Plumbing Branded Concealed Bath Fitting
Sanitary Premium quality bath fitting and sanitary wares

#### **Doors**



Main Door Designer M