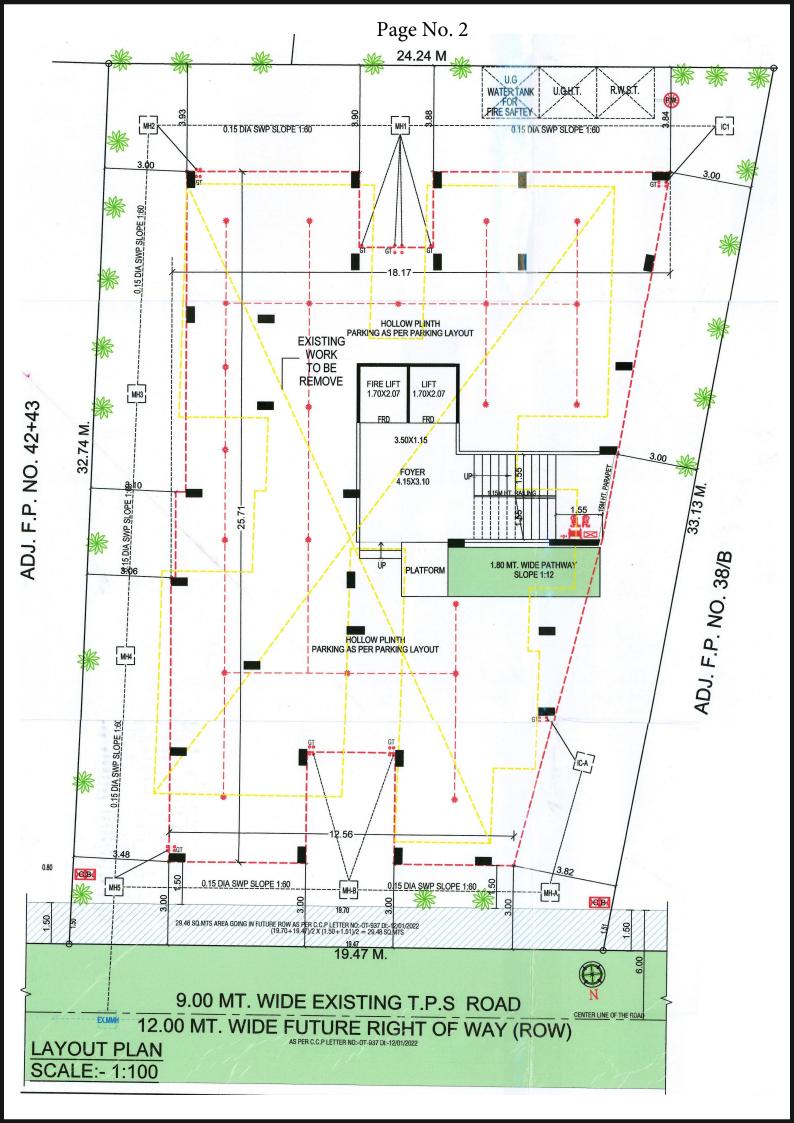

## Salient Features



Well Planed 3 BHK Flats



LIFT WITH AUTO DOOR



Lower & Upper Level Parking.



Exclusive Entrance Lobby With Rich Finishing.



24/7 Hi - Tech Security With CCTV Cameras.



Power Backup Generator Set for Common Areas, Elevators and Garden.



Beautiful Landscaping.



Pleasant Sit - Outs.



Attractive Children Play Area.

# Specification

#### Flooring



Living, Dining,
Bedrooms, Kitchen
Porch, Wash

Premium Quality Vitrified Tiles Rustic Tiles, Kota

## Kitchen



Platform Granite with SS/ Acrylic Sink
Tiles Decorative Vitrified Tiles up to lintel level

### **Bathrooms**



Wall Decorative Vitrified Tiles up to linel level
Plumbing Branded Concealed Bath Fitting
Sanitary Premium quality bath fitting and sanitary wares

#### **Doors**



Main Door Designer