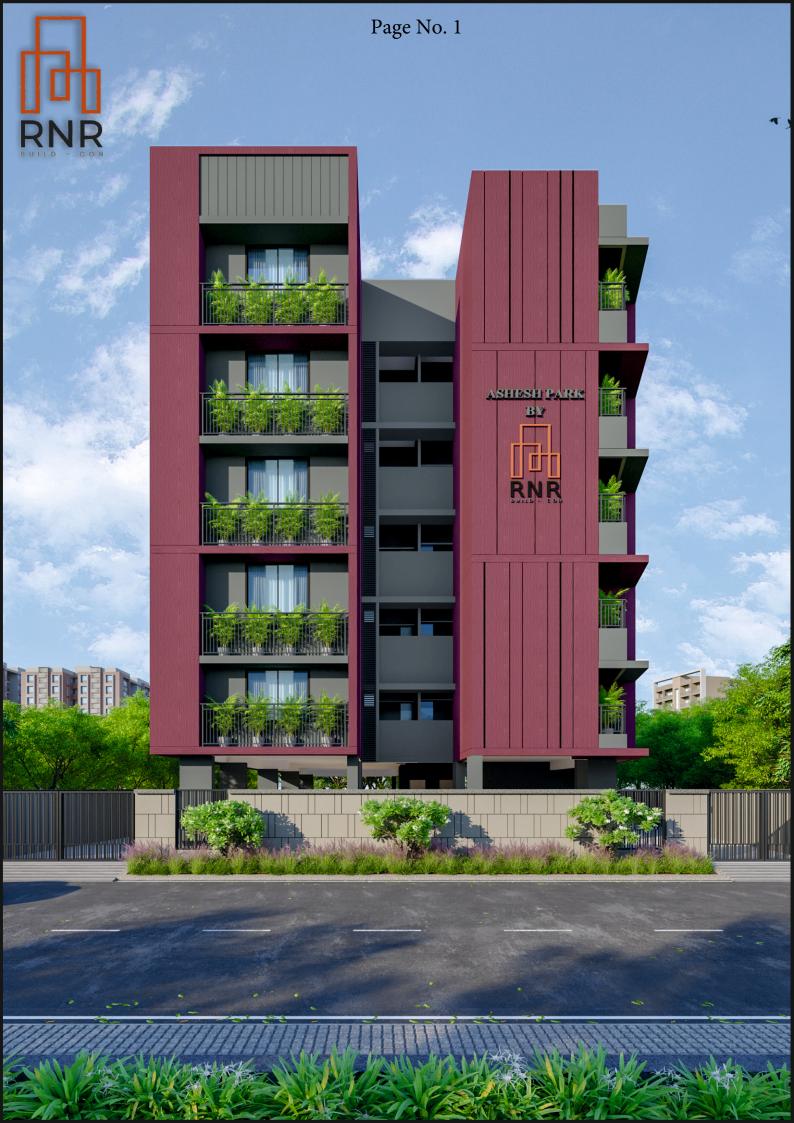

## Salient Features

Well Planed 3 BHK Flats

LIFT WITH AUTO DOOR

Lower & Upper Level Parking.

Exclusive Entrance Lobby With Rich Finishing.

24/7 Hi - Tech Security With CCTV Cameras.

Power Backup Generator Set for Common Areas, Elevators and Garden.

Beautiful Landscaping.

Pleasant Sit - Outs.

Attractive Children Play Area.