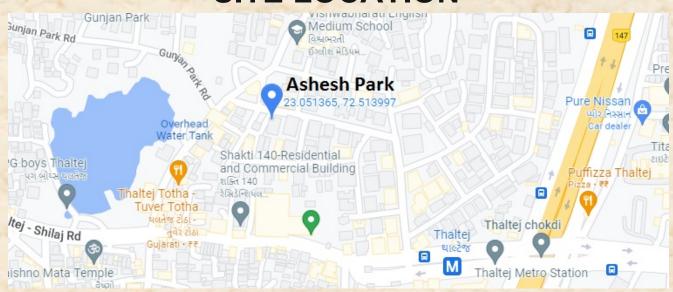

# SITE LOCATION

### SITE ADDRESS

Ashesh Park Soc., Plot No 33, Bhaikakanagar, Thaltej, Ahmedabad, Gujarat 380059.

rnrbuildcon@gmail.com

**Contact:** 

+91 9638945130

**Architect** 

**MEP Consultant** 

Structure Consultant