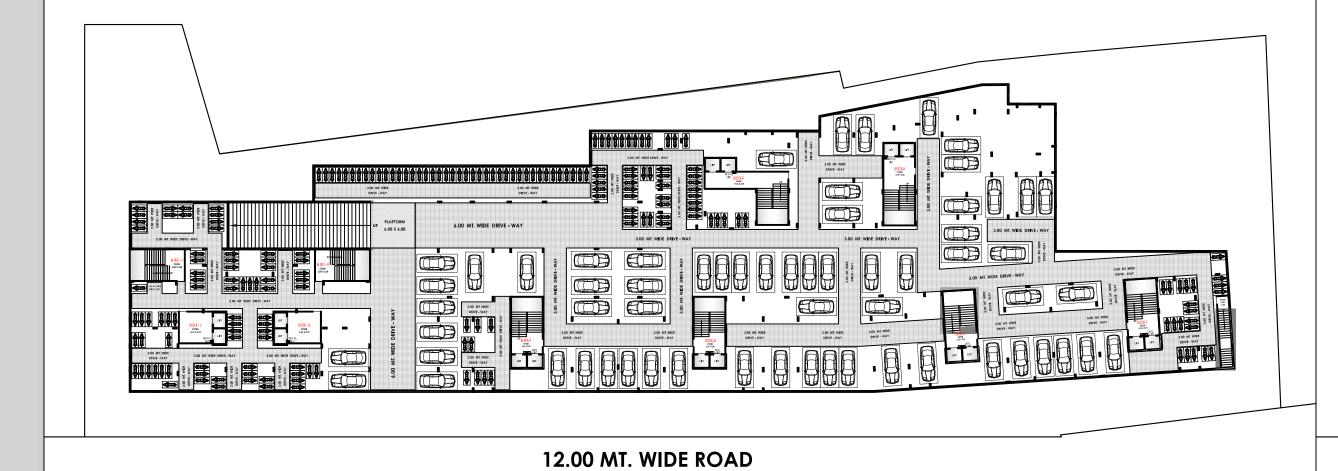

Site Address:

Nr. Primary School, Opp. Ramol Bus Stop Dargah, Ramol Village, New Maninagar, Ahmedabad - 382449

**Contact No. :** +91 99099 08968





RERA NO. : \_\_\_\_



## BASEMENT FLOOR LAYOUT PLAN



## GROUND FLOOR SHOP LAYOUT PLAN







PAGE 4 of 20

PAGE 5 of 20

## 1ST FLOOR LAYOUT PLAN



# TYPICAL FLOOR PLAN (2ND TO 9TH)







# 1ST FLOOR PLAN (BLOCK:-A,B)



# 1ST FLOOR PLAN (BLOCK :- C,D,E,F)







PAGE 8 of 20

PAGE 9 of 20

# TYPICAL FLOOR PLAN (2ND TO 9TH) (BLOCK:- A,B)



# TYPICAL FLOOR PLAN (2ND TO 9TH) (BLOCK:- C,D,E,F)







PAGE 10 of 20

PAGE 11 of 20

# 2ND TO 9TH FLOOR PLAN (BLOCK:-A,B)



# 2ND TO 9TH FLOOR PLAN (BLOCK:-C,D,E,F)



# 2ND TO 10TH FLOOR PLAN (BLOCK:-G)



# 2ND TO 10TH FLOOR PLAN (BLOCK:- H)



## **BUNGLOW PLANING**









PAGE 16 of 20

## SPECIFICATION



### **FLOORING**

Vitrified tiles for entire flooring in all apartments.



#### **STRUCTURI**

Earth quake resistant R.C.C. frame structure as per new laws.



## **WALL FINISH / ELEVATION**

Internal mala plaster with finis