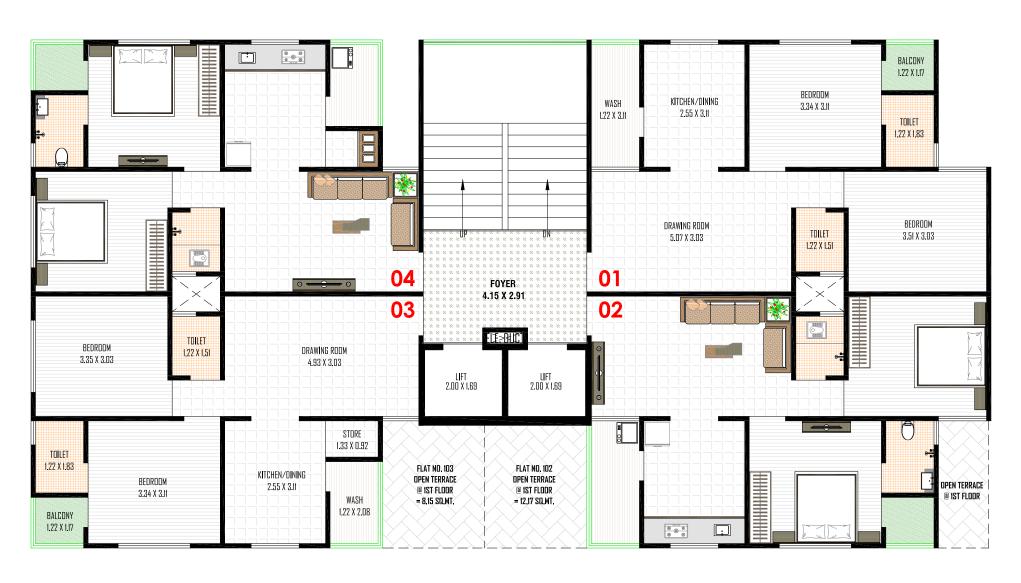

# 1ST FLOOR PLAN (BLOCK:-A,B)

# 1ST FLOOR PLAN (BLOCK :- C,D,E,F)

PAGE 8 of 20

PAGE 9 of 20