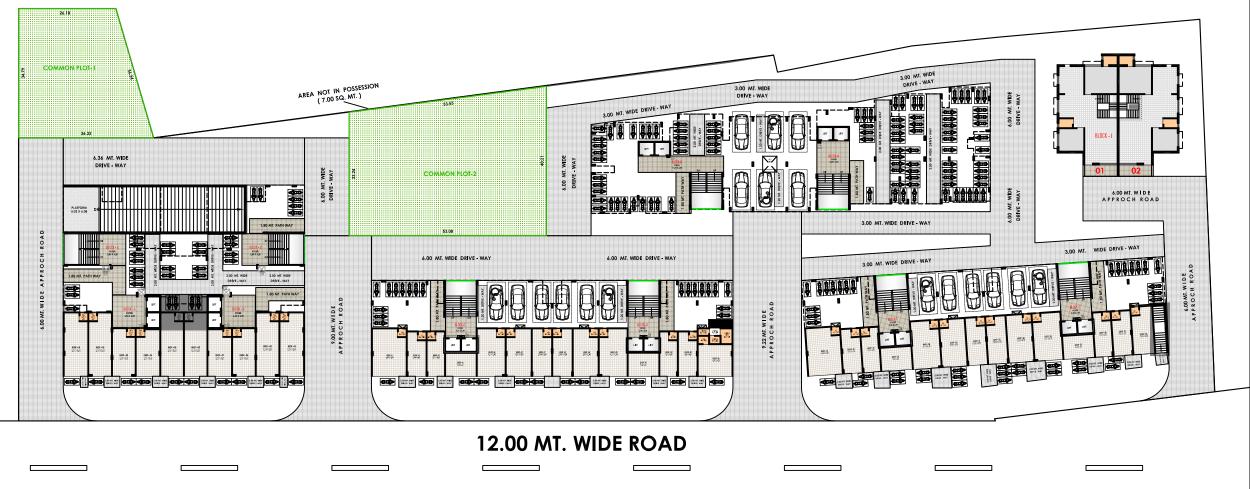

Site Address:

Nr. Primary School, Opp. Ramol Bus Stop Dargah, Ramol Village, New Maninagar, Ahmedabad - 382449

**Contact No. :** +91 99099 08968





RERA NO. : \_\_\_\_



## BASEMENT FLOOR LAYOUT PLAN



## GROUND FLOOR SHOP LAYOUT PLAN







PAGE 4 of 20

PAGE 5 of 20

## 1ST FLOOR LAYOUT PLAN



# TYPICAL FLOOR PLAN (2ND TO 9TH)







# 1ST FLOOR PLAN (BLOCK:-A,B)



# 1ST FLOOR PLAN (BLOCK :- C,D,E,F)







PAGE 8 of 20

PAGE 9 of 20

# TYPICAL FLOOR PLAN (2ND TO 9TH) (BLOCK:- A,B)



# TYPICAL FLOOR PLAN (2ND TO 9TH) (BLOCK:- C,D,E,F)







PAGE 10 of 20

PAGE 11 of 20

# 2ND TO 9TH FLOOR PLAN (BLOCK:-A,B)



# 2ND TO 9TH FLOOR PLAN (BLOCK:-C,D,E,F)



# 2ND TO 10TH FLOOR PLAN (BLOCK:-G)



# 2ND TO 10TH FLOOR PLAN (BLOCK:- H)



## **BUNGLOW PLANING**









PAGE 16 of 20

## SPECIFICATION



### **FLOORING**

Vitrified tiles for entire flooring in all apartments.



#### **STRUCTURI**

Earth quake resistant R.C.C. frame structure as per new laws.



## **WALL FINISH / ELEVATION**

Internal mala plaster with finish