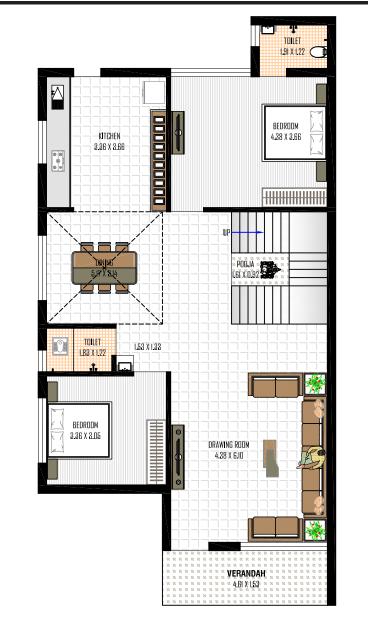

Site Address:

Nr. Primary School, Opp. Ramol Bus Stop Dargah, Ramol Village, New Maninagar, Ahmedabad - 382449

**Contact No. :** +91 99099 08968





RERA NO. : \_\_\_\_



## BASEMENT FLOOR LAYOUT PLAN



## GROUND FLOOR SHOP LAYOUT PLAN







PAGE 4 of 20

PAGE 5 of 20

## 1ST FLOOR LAYOUT PLAN



# TYPICAL FLOOR PLAN (2ND TO 9TH)







# 1ST FLOOR PLAN (BLOCK:-A,B)



# 1ST FLOOR PLAN (BLOCK :- C,D,E,F)







PAGE 8 of 20

PAGE 9 of 20

# TYPICAL FLOOR PLAN (2ND TO 9TH) (BLOCK:- A,B)



# TYPICAL FLOOR PLAN (2ND TO 9TH) (BLOCK:- C,D,E,F)







PAGE 10 of 20

PAGE 11 of 20

# 2ND TO 9TH FLOOR PLAN (BLOCK:-A,B)



# 2ND TO 9TH FLOOR PLAN (BLOCK:-C,D,E,F)



# 2ND TO 10TH FLOOR PLAN (BLOCK:-G)



# 2ND TO 10TH FLOOR PLAN (BLOCK:- H)



## **BUNGLOW PLANING**









PAGE 16 of 20

## SPECIFICATION



### **FLOORING**

Vitrified tiles for entire flooring in all apartments.



#### **STRUCTURI**

Earth quake resistant R.C.C. frame structure as per new laws.



## **WALL FINISH / ELEVATION**

Internal mala plaster with finish putty. attractive external elevation with double coat sand faced plaster texture.



## **KITCHEN**

Mirror polished granite platform with S.S. sink, Designer glaze tiles up to lintel level.



#### DOORS

Decorative main door & other flush doors.



## **WINDOWS**

All windows in alluminium section with granite frame, standard quality window glass.



## **TOILET**

Tiles on floor and walls up to lintel level. Sanitary & bath fittings.



### **ELECTRIFICATION**

ISI modular switches with concealed wiring and the adequate n