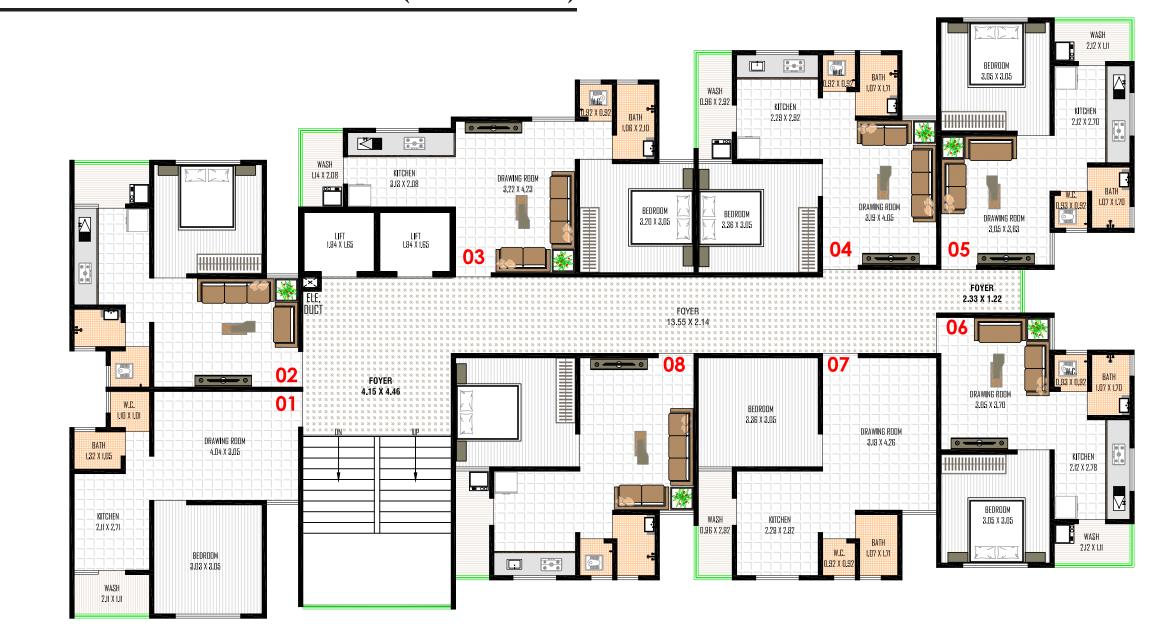

Site Address:

Nr. Primary School, Opp. Ramol Bus Stop Dargah, Ramol Village, New Maninagar, Ahmedabad - 382449

**Contact No. :** +91 99099 08968





RERA NO. : \_\_\_\_



## BASEMENT FLOOR LAYOUT PLAN



## GROUND FLOOR SHOP LAYOUT PLAN







PAGE 4 of 20

PAGE 5 of 20

## 1ST FLOOR LAYOUT PLAN



# TYPICAL FLOOR PLAN (2ND TO 9TH)







# 1ST FLOOR PLAN (BLOCK:-A,B)



# 1ST FLOOR PLAN (BLOCK :- C,D,E,F)







PAGE 8 of 20

PAGE 9 of 20

# TYPICAL FLOOR PLAN (2ND TO 9TH) (BLOCK:- A,B)



# TYPICAL FLOOR PLAN (2ND TO 9TH) (BLOCK:- C,D,E,F)







PAGE 10 of 20

PAGE 11 of 20

# 2ND TO 9TH FLOOR PLAN (BLOCK:-A,B)



# 2ND TO 9TH FLOOR PLAN (BLOCK:-C,D,E,F)



# 2ND TO 10TH FLOOR PLAN (BLOCK:-G)



# 2ND TO 10TH FLOOR PLAN (BLOCK:- H)



## **BUNGLOW PLANING**









PAGE 16 of 20

## SPECIFICATION



### **FLOORING**

Vitrified tiles for entire flooring in all apartments.



#### **STRUCTURI**

Earth quake resistant R.C.C. frame structure as per new laws.



## **WALL FINISH / ELEVATION**

Internal mala plaster with finish putty. attractive external elevation with double coat sand faced plaster texture.



## **KITCHEN**

Mirror polished granite platform with S.S. sink, Designer glaze tiles up to lintel level.



#### DOORS

Decorative main door & other flush doors.



## **WINDOWS**

All windows in alluminium section with granite frame, standard quality window glass.



## **TOILET**

Tiles on floor and walls up to lintel level. Sanitary & bath fittings.



### **ELECTRIFICATION**

ISI modular switches with concealed