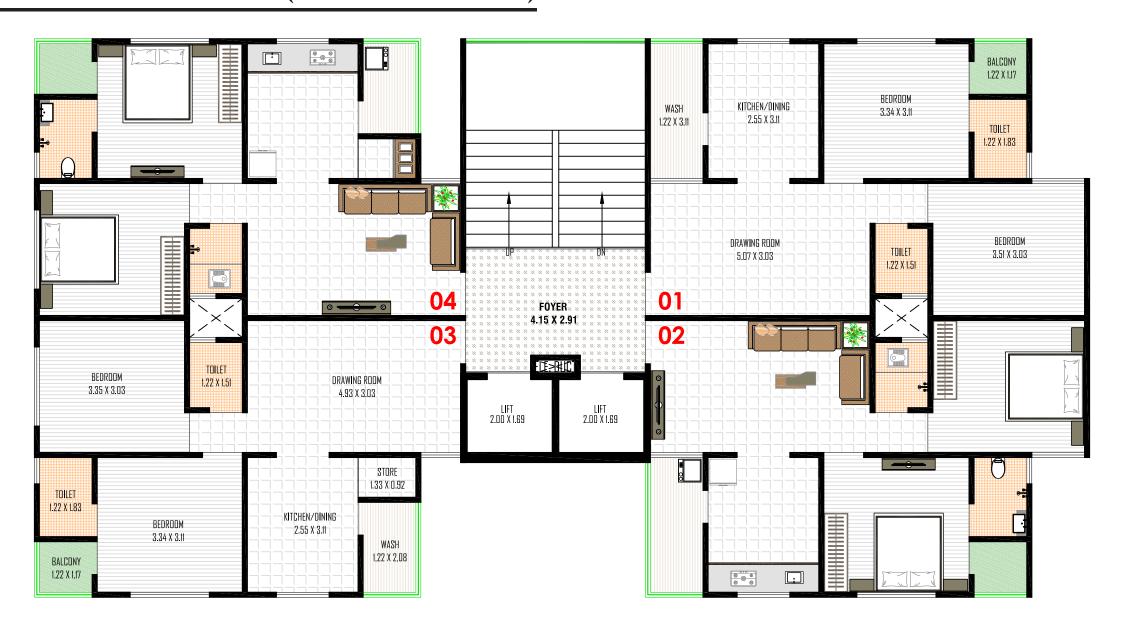

Site Address:

Nr. Primary School, Opp. Ramol Bus Stop Dargah, Ramol Village, New Maninagar, Ahmedabad - 382449

**Contact No. :** +91 99099 08968





RERA NO. : \_\_\_\_



## BASEMENT FLOOR LAYOUT PLAN



## GROUND FLOOR SHOP LAYOUT PLAN







PAGE 4 of 20

PAGE 5 of 20

## 1ST FLOOR LAYOUT PLAN



# TYPICAL FLOOR PLAN (2ND TO 9TH)







# 1ST FLOOR PLAN (BLOCK:-A,B)



# 1ST FLOOR PLAN (BLOCK :- C,D,E,F)







PAGE 8 of 20

PAGE 9 of 20

# TYPICAL FLOOR PLAN (2ND TO 9TH) (BLOCK:- A,B)



# TYPICAL FLOOR PLAN (2ND TO 9TH) (BLOCK:- C,D,E,F)







PAGE 10 of 20

PAGE 11 of 20

# 2ND TO 9TH FLOOR PLAN (BLOCK:-A,B)



# 2ND TO 9TH FLOOR PLAN (BLOCK:-C,D,E,F)



# 2ND TO 10TH FLOOR PLAN (BLOCK:-G)



# 2ND TO 10TH FLOOR PLAN (BLOCK:- H)



## **BUNGLOW PLANING**









PAGE 16 of 20

## SPECIFICATION



### **FLOORING**

Vitrified tiles for entire flooring in all apartments.



#### **STRUCTURI**

Earth quake resistant R.C.C. frame structure as per new laws.



## **WALL FINISH / ELEVATION**

Internal mala plaster with finish putty. attractive external elevation with double coat sand faced plaster texture.



## **KITCHEN**

Mirror polished granite platform with S.S. sink, Designer glaze tiles up to lintel level.



#### DOORS

Decorative main door & other flush doors.



## **WINDOWS**

All windows in alluminium section with granite frame, standard quality window glass.



## **TOILET**

Tiles on floor and walls up to lintel level. Sanitary &