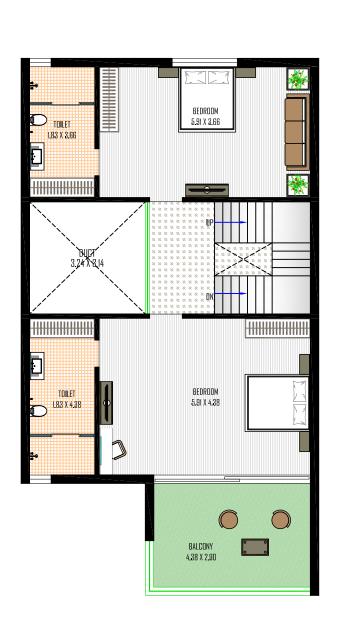

Site Address:

Nr. Primary School, Opp. Ramol Bus Stop Dargah, Ramol Village, New Maninagar, Ahmedabad - 382449

**Contact No. :** +91 99099 08968





RERA NO. : \_\_\_\_



## BASEMENT FLOOR LAYOUT PLAN



## GROUND FLOOR SHOP LAYOUT PLAN







PAGE 4 of 20

PAGE 5 of 20

## 1ST FLOOR LAYOUT PLAN



# TYPICAL FLOOR PLAN (2ND TO 9TH)







# 1ST FLOOR PLAN (BLOCK:-A,B)



# 1ST FLOOR PLAN (BLOCK :- C,D,E,F)







PAGE 8 of 20

PAGE 9 of 20

# TYPICAL FLOOR PLAN (2ND TO 9TH) (BLOCK:- A,B)



# TYPICAL FLOOR PLAN (2ND TO 9TH) (BLOCK:- C,D,E,F)







PAGE 10 of 20

PAGE 11 of 20

# 2ND TO 9TH FLOOR PLAN (BLOCK:-A,B)



# 2ND TO 9TH FLOOR PLAN (BLOCK:-C,D,E,F)



# 2ND TO 10TH FLOOR PLAN (BLOCK:-G)



# 2ND TO 10TH FLOOR PLAN (BLOCK:- H)



## **BUNGLOW PLANING**









PAGE 16 of 20

## SPECIFICATION



### **FLOORING**

Vitrified tiles for entire flooring in all apartments.



#### **STRUCTURI**

Earth quake resistant R.C.C. frame structure as per new laws.



## **WALL FINISH / ELEVATION**

Internal mala plaster with finish putty. attractive external elevation with double coat sand faced plaster texture.



## **KITCHEN**

Mirror polished granite platform with S.S. sink, Designer glaze tiles up to lintel level.



#### DOORS

Decorative main door & other flush doors.



## **WINDOWS**

All windows in alluminium section with granite frame, standard quality window glass.



## **TOILET**

Tiles on floor and walls up to lintel level. Sanitary & bath fittings.



### **ELECTRIFICATION**

ISI modular switches with concealed wiring and the adequate num