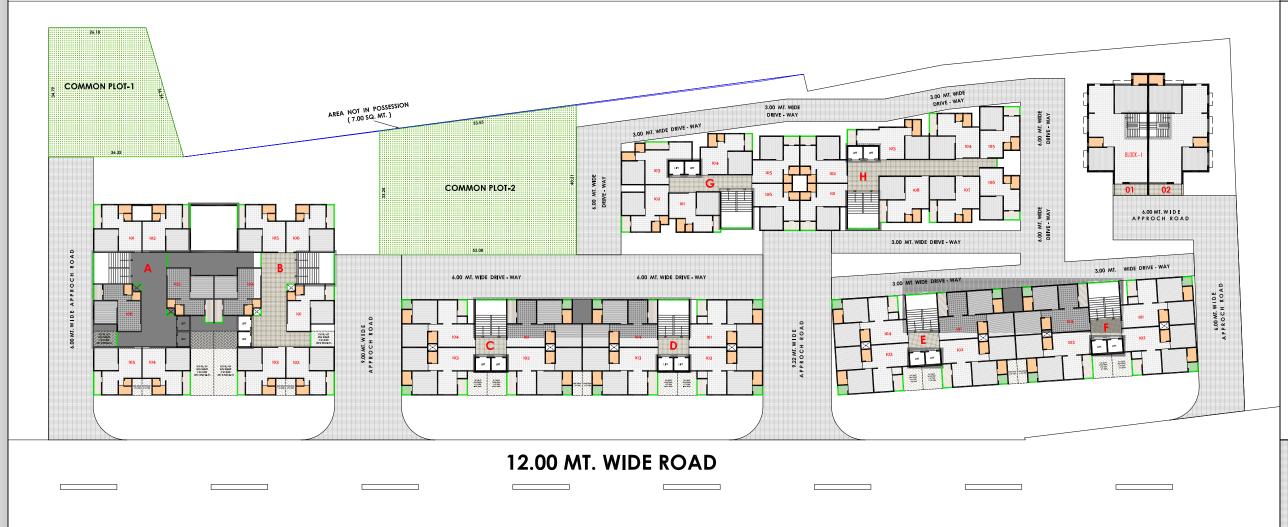

# 2ND TO 9TH FLOOR PLAN (BLOCK:-A,B)

# 2ND TO 9TH FLOOR PLAN (BLOCK:-C,D,E,F)

# 2ND TO 10TH FLOOR PLAN (BLOCK:-G)

# 2ND TO 10TH FLOOR PLAN (BLOCK:- H)