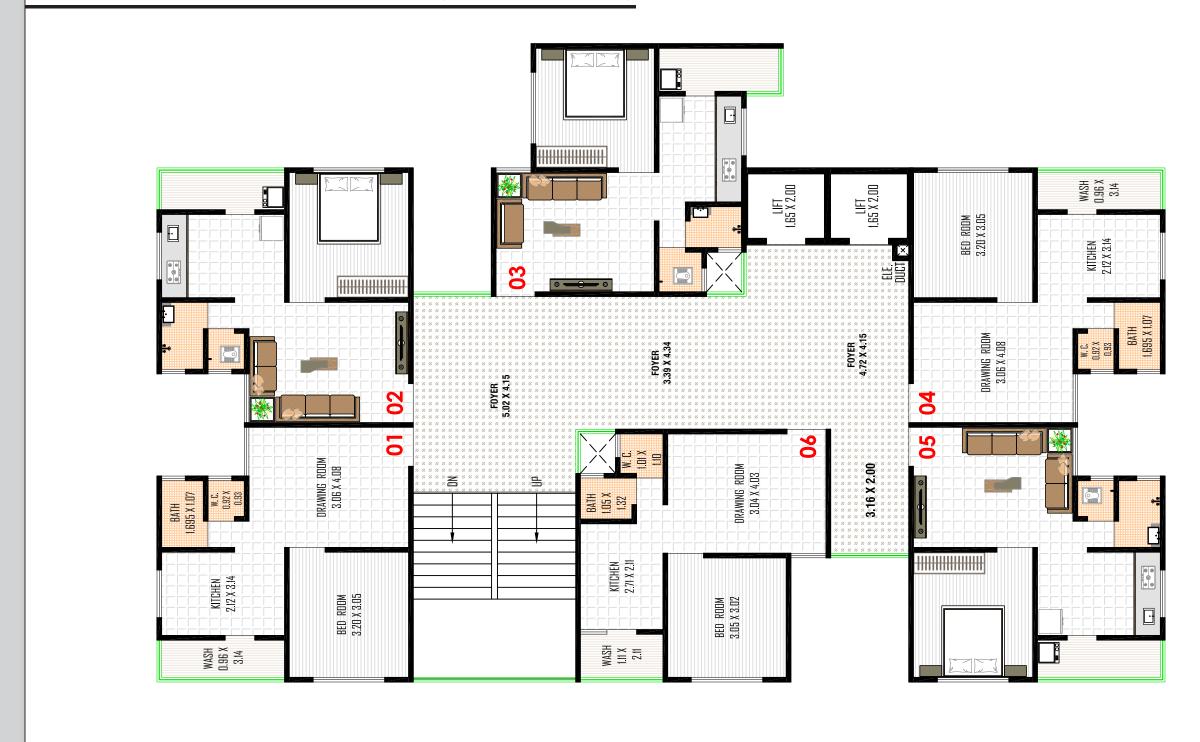

Site Address:

Nr. Primary School, Opp. Ramol Bus Stop Dargah, Ramol Village, New Maninagar, Ahmedabad - 382449

**Contact No. :** +91 99099 08968





RERA NO. : \_\_\_\_



## BASEMENT FLOOR LAYOUT PLAN



## GROUND FLOOR SHOP LAYOUT PLAN







PAGE 4 of 20

PAGE 5 of 20

## 1ST FLOOR LAYOUT PLAN



# TYPICAL FLOOR PLAN (2ND TO 9TH)







# 1ST FLOOR PLAN (BLOCK:-A,B)



# 1ST FLOOR PLAN (BLOCK :- C,D,E,F)







PAGE 8 of 20

PAGE 9 of 20

# TYPICAL FLOOR PLAN (2ND TO 9TH) (BLOCK:- A,B)



# TYPICAL FLOOR PLAN (2ND TO 9TH) (BLOCK:- C,D,E,F)







PAGE 10 of 20

PAGE 11 of 20

# 2ND TO 9TH FLOOR PLAN (BLOCK:-A,B)



# 2ND TO 9TH FLOOR PLAN (BLOCK:-C,D,E,F)



# 2ND TO 10TH FLOOR PLAN (BLOCK:-G)



# 2ND TO 10TH FLOOR PLAN (BLOCK:- H)



## **BUNGLOW PLANING**









PAGE 16 of 20

## SPECIFICATION



### **FLOORING**

Vitrified tiles for entire flooring in all apartments.



#### **STRUCTURI**

Earth quake resistant R.C.C. frame structure as per new laws.



## **WALL FINISH / ELEVATION**

Internal mala plaster with finish putty. attractive external elevation with double coat sand faced plaster texture.



## **KITCHEN**

Mirror polished granite platform with S.S. sink, Designer glaze tiles up to lintel level.



#### DOORS

Decorative main door & other flush doors.



## **WINDOWS**

All windows in alluminium section with granite frame, standard quality window glass.



## **TOILET**

Tiles on fl