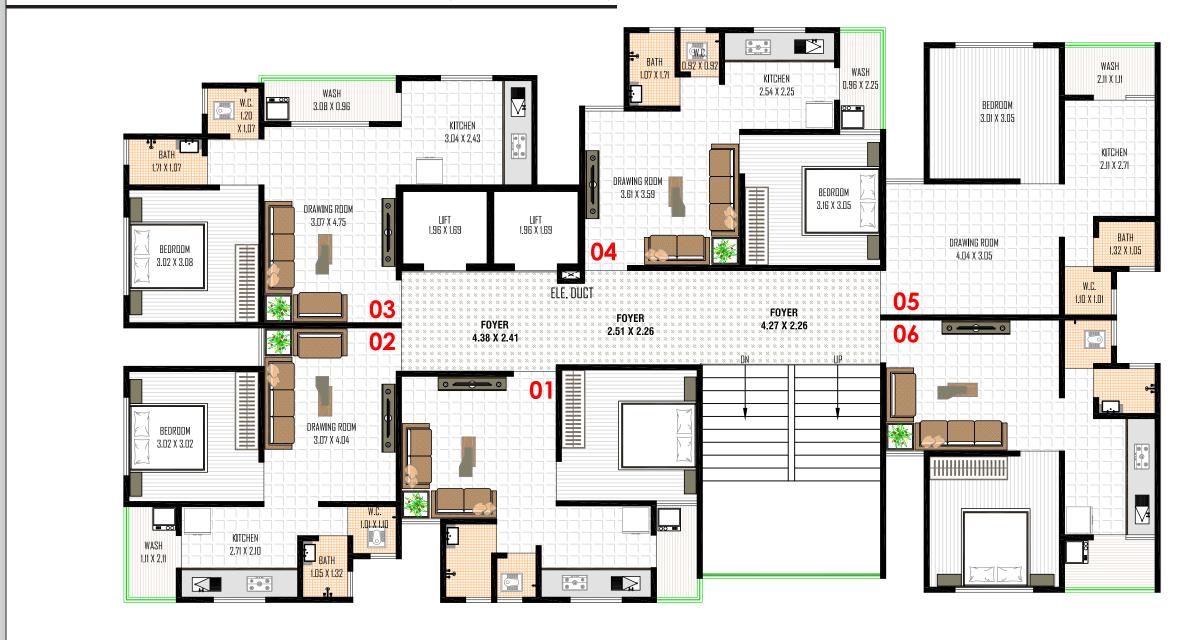

# TYPICAL FLOOR PLAN (2ND TO 9TH) (BLOCK:- C,D,E,F)

PAGE 10 of 20

PAGE 11 of 20