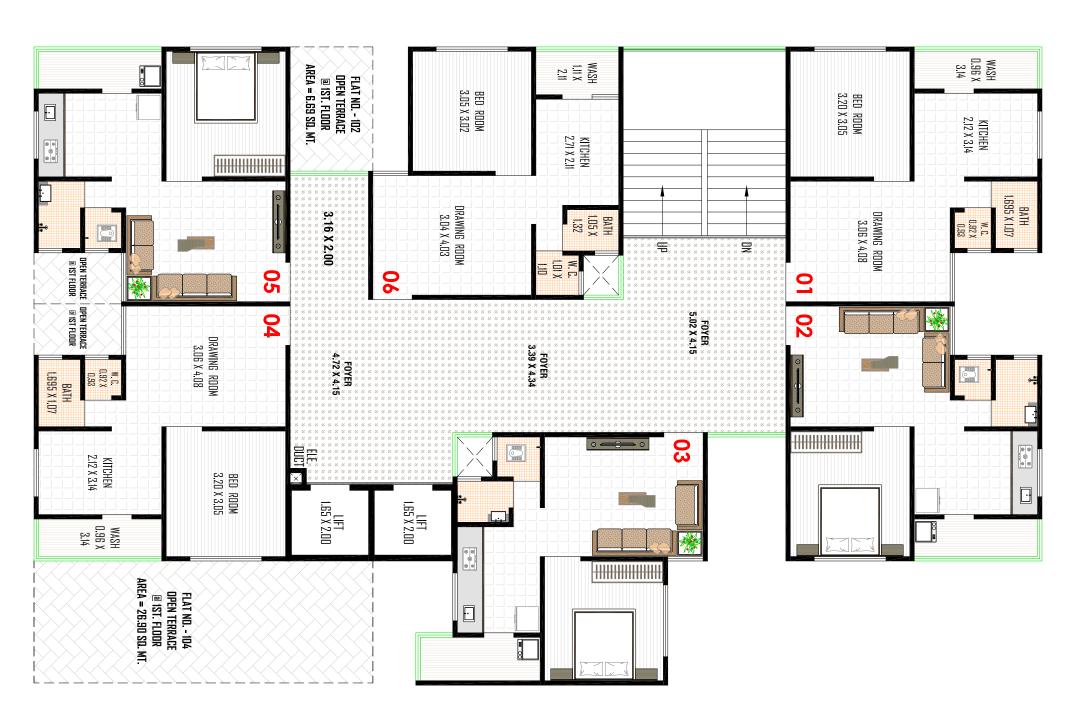

Site Address:

Nr. Primary School, Opp. Ramol Bus Stop Dargah, Ramol Village, New Maninagar, Ahmedabad - 382449

**Contact No. :** +91 99099 08968





RERA NO. : \_\_\_\_



## BASEMENT FLOOR LAYOUT PLAN



## GROUND FLOOR SHOP LAYOUT PLAN







PAGE 4 of 20

PAGE 5 of 20

## 1ST FLOOR LAYOUT PLAN



# TYPICAL FLOOR PLAN (2ND TO 9TH)







# 1ST FLOOR PLAN (BLOCK:-A,B)



# 1ST FLOOR PLAN (BLOCK :- C,D,E,F)







PAGE 8 of 20

PAGE 9 of 20

# TYPICAL FLOOR PLAN (2ND TO 9TH) (BLOCK:- A,B)



# TYPICAL FLOOR PLAN (2ND TO 9TH) (BLOCK:- C,D,E,F)







PAGE 10 of 20

PAGE 11 of 20

# 2ND TO 9TH FLOOR PLAN (BLOCK:-A,B)



# 2ND TO 9TH FLOOR PLAN (BLOCK:-C,D,E,F)



# 2ND TO 10TH FLOOR PLAN (BLOCK:-G)



# 2ND TO 10TH FLOOR PLAN (BLOCK:- H)



## **BUNGLOW PLANING**









PAGE 16 of 20

## SPECIFICATION



### **FLOORING**

Vitrified tiles for entire flooring in all apartments.



#### **STRUCTURI**

Earth quake resistant R.C.C. frame structure as per new laws.



## **WALL FINISH / ELEVATION**

Internal mala plaster with finish putty. attractive external elevation with double coat sand faced plaster texture.



## **KITCHEN**

Mirror polished granite platform with S.S. sink, Designer glaze tiles