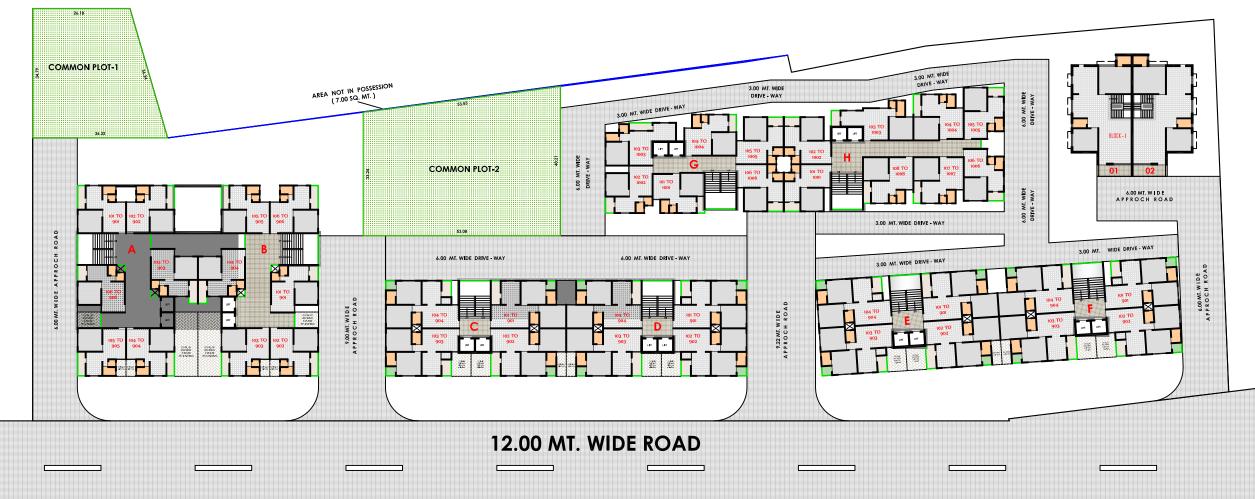

## BASEMENT FLOOR LAYOUT PLAN

## GROUND FLOOR SHOP LAYOUT PLAN

PAGE 4 of 20

PAGE 5 of 20

## 1ST FLOOR LAYOUT PLAN

# TYPICAL FLOOR PLAN (2ND TO 9TH)

# 1ST FLOOR PLAN (BLOCK:-A,B)

# 1ST FLOOR PLAN (BLOCK :- C,D,E,F)

PAGE 8 of 20

PAGE 9 of 20

# TYPICAL FLOOR PLAN (2ND TO 9TH) (BLOCK:- A,B)

# TYPICAL FLOOR PLAN (2ND TO 9TH) (BLOCK:- C,D,E,F)

PAGE 10 of 20

PAGE 11 of 20

# 2ND TO 9TH FLOOR PLAN (BLOCK:-A,B)

# 2ND TO 9TH FLOOR PLAN (BLOCK:-C,D,E,F)

# 2ND TO 10TH FLOOR PLAN (BLOCK:-G)

# 2ND TO 10TH FLOOR PLAN (BLOCK:- H)

## **BUNGLOW PLANING**

PAGE 16 of 20