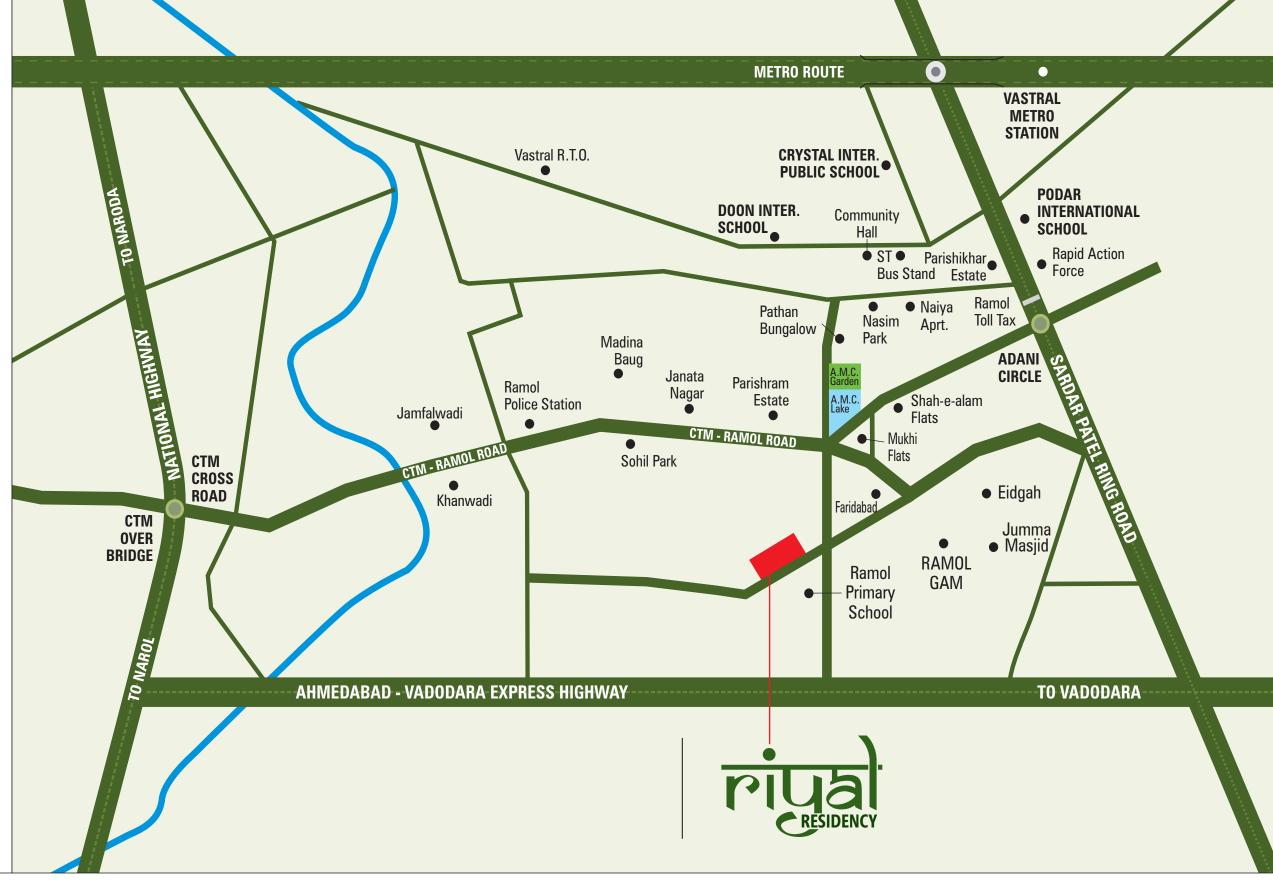

Site Address:

Nr. Primary School, Opp. Ramol Bus Stop Dargah, Ramol Village, New Maninagar, Ahmedabad - 382449

**Contact No. :** +91 99099 08968

RERA NO. : \_\_\_\_

### SITE ADDRESS:

Nr. Primary School, Opp. Ramol Bus Stop Dargah, Ramol Village, New Maninagar, Ahmedabad - 382449 **Contact No.:** +91 99099 08968

PAGE 18 of 20