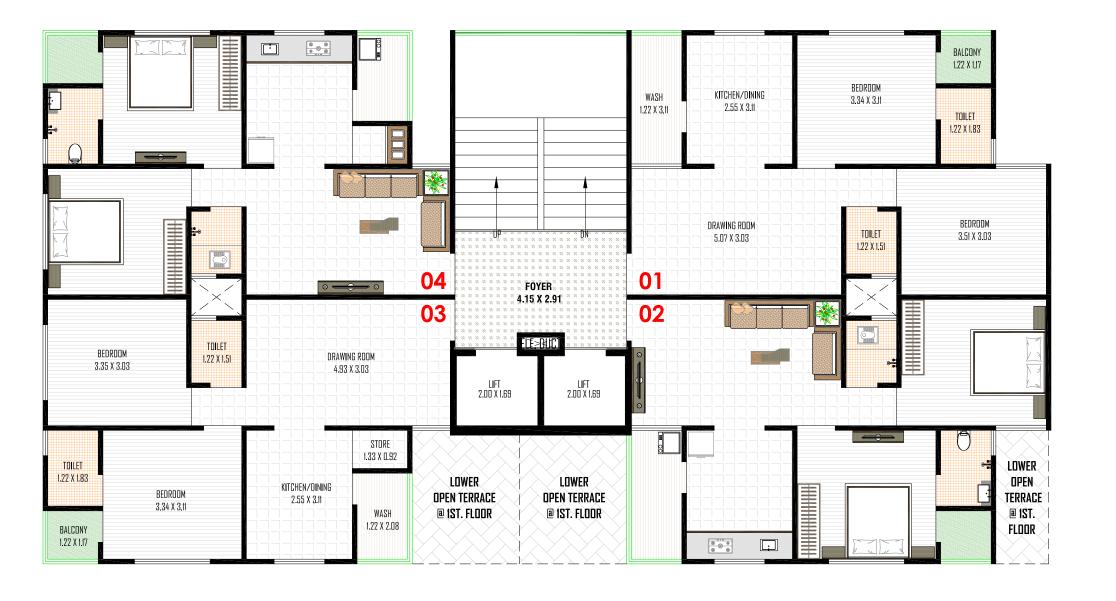

Site Address:

Nr. Primary School, Opp. Ramol Bus Stop Dargah, Ramol Village, New Maninagar, Ahmedabad - 382449

**Contact No. :** +91 99099 08968





RERA NO. : \_\_\_\_



## BASEMENT FLOOR LAYOUT PLAN



## GROUND FLOOR SHOP LAYOUT PLAN







PAGE 4 of 20

PAGE 5 of 20

## 1ST FLOOR LAYOUT PLAN



# TYPICAL FLOOR PLAN (2ND TO 9TH)







# 1ST FLOOR PLAN (BLOCK:-A,B)



# 1ST FLOOR PLAN (BLOCK :- C,D,E,F)







PAGE 8 of 20

PAGE 9 of 20

# TYPICAL FLOOR PLAN (2ND TO 9TH) (BLOCK:- A,B)



# TYPICAL FLOOR PLAN (2ND TO 9TH) (BLOCK:- C,D,E,F)







PAGE 10 of 20

PAGE 11 of 20

# 2ND TO 9TH FLOOR PLAN (BLOCK:-A,B)



# 2ND TO 9TH FLOOR PLAN (BLOCK:-C,D,E,F)



# 2ND TO 10TH FLOOR PLAN (BLOCK:-G)



# 2ND TO 10TH FLOOR PLAN (BLOCK:- H)



## **BUNGLOW PLANING**









PAGE 16 of 20

## SPECIFICATION



### **FLOORING**

Vitrified tiles for entire flooring in all apartments.



#### **STRUCTURI**

Earth quake resistant R.C.C. frame structure as per new laws.



## **WALL FINISH / ELEVATION**

Internal mala plaster with finish putty. attractive external elevation with double coat sand faced plaster texture.



## **KITCHEN**

Mirror polished granite platform with S.S. sink, Designer glaze tiles up to lintel level.



#### DOORS

Decorative main door & other flush doors.



## **WINDOWS**

All windows in alluminium section with grani