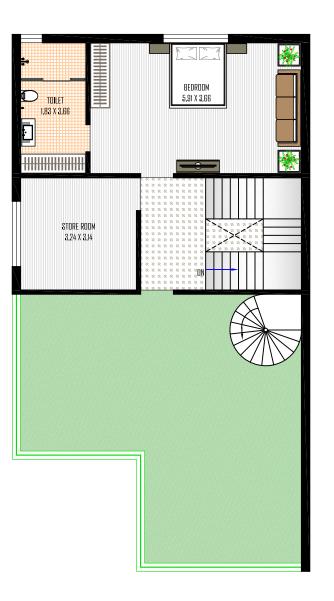

Site Address:

Nr. Primary School, Opp. Ramol Bus Stop Dargah, Ramol Village, New Maninagar, Ahmedabad - 382449

**Contact No. :** +91 99099 08968





RERA NO. : \_\_\_\_



## BASEMENT FLOOR LAYOUT PLAN



## GROUND FLOOR SHOP LAYOUT PLAN







PAGE 4 of 20

PAGE 5 of 20

## 1ST FLOOR LAYOUT PLAN



# TYPICAL FLOOR PLAN (2ND TO 9TH)







# 1ST FLOOR PLAN (BLOCK:-A,B)



# 1ST FLOOR PLAN (BLOCK :- C,D,E,F)







PAGE 8 of 20

PAGE 9 of 20

# TYPICAL FLOOR PLAN (2ND TO 9TH) (BLOCK:- A,B)



# TYPICAL FLOOR PLAN (2ND TO 9TH) (BLOCK:- C,D,E,F)







PAGE 10 of 20

PAGE 11 of 20

# 2ND TO 9TH FLOOR PLAN (BLOCK:-A,B)



# 2ND TO 9TH FLOOR PLAN (BLOCK:-C,D,E,F)



# 2ND TO 10TH FLOOR PLAN (BLOCK:-G)



# 2ND TO 10TH FLOOR PLAN (BLOCK:- H)



## **BUNGLOW PLANING**









PAGE 16 of 20

## SPECIFICATION



### **FLOORING**

Vitrified tiles for entire flooring in all apartments.



#### **STRUCTURI**

Earth quake resistant R.C.C. frame structure as per new laws.



## **WALL FINISH / ELEVATION**

Internal mala plaster with finish putty. attractive external elevation with double coat sand faced plaster texture.



## **KITCHEN**

Mirror polished granite platform with S.S. sink, Designer glaze tiles up to lintel level.



#### DOORS

Decorative main door & other flush doors.



## **WINDOWS**

All windows in alluminium section with granite frame, standard quality window glass.



## **TOILET**

Tiles on floor and walls up to lintel level. Sanitary & bath fittings.



### **ELECTRIFICATION**

ISI modular switches with concealed wiring and the adequate numbe