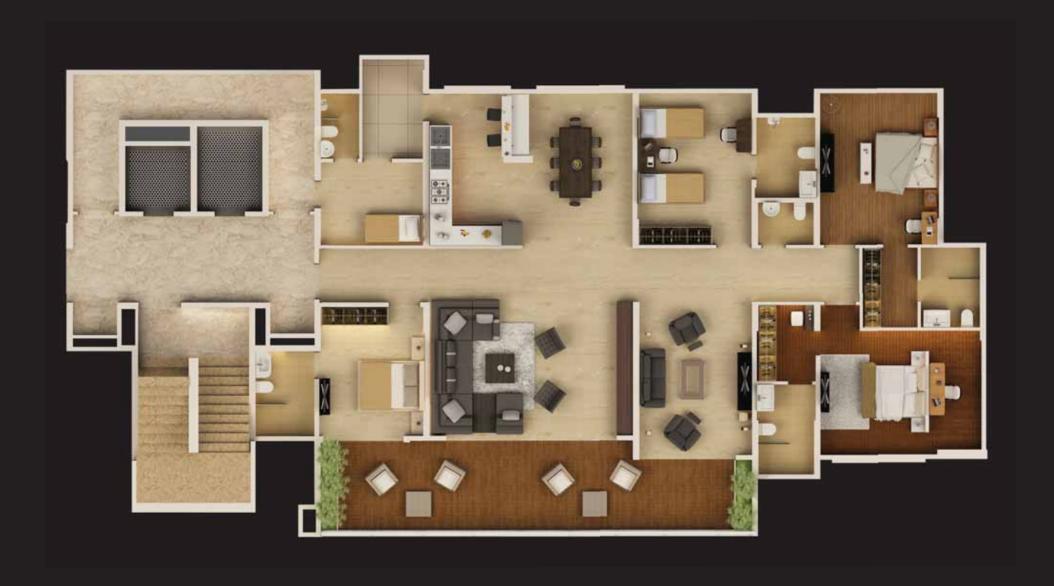

## absolute space

3600\* sq.ft. (335\* sq.m.) of pure indulgence.

two living rooms, two master bedrooms,

6 toilets, a sprawling deck,

separate living quarters for your maids,

just two apartments per floor...

### absolute detailing

at the balmoral estate, the attention to detailing borders on the fanatical.

these 100% done-up homes have a classic balance of precision and panache for those

familiar with the echelons of fine living.  $\mathbf{r}$ ight from digitally controlled lighting,