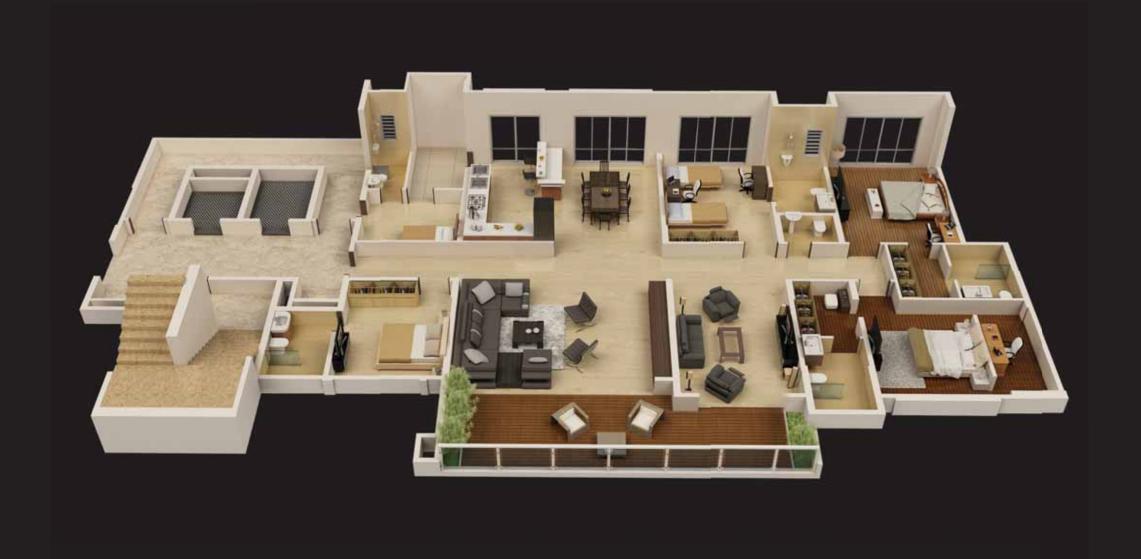

## absolute space

3600\* sq.ft. (335\* sq.m.) of pure indulgence.

two living rooms, two master bedrooms,

6 toilets, a sprawling deck,

separate living quarters for your maids,

just two apartments per floor...

space has never meant so much!