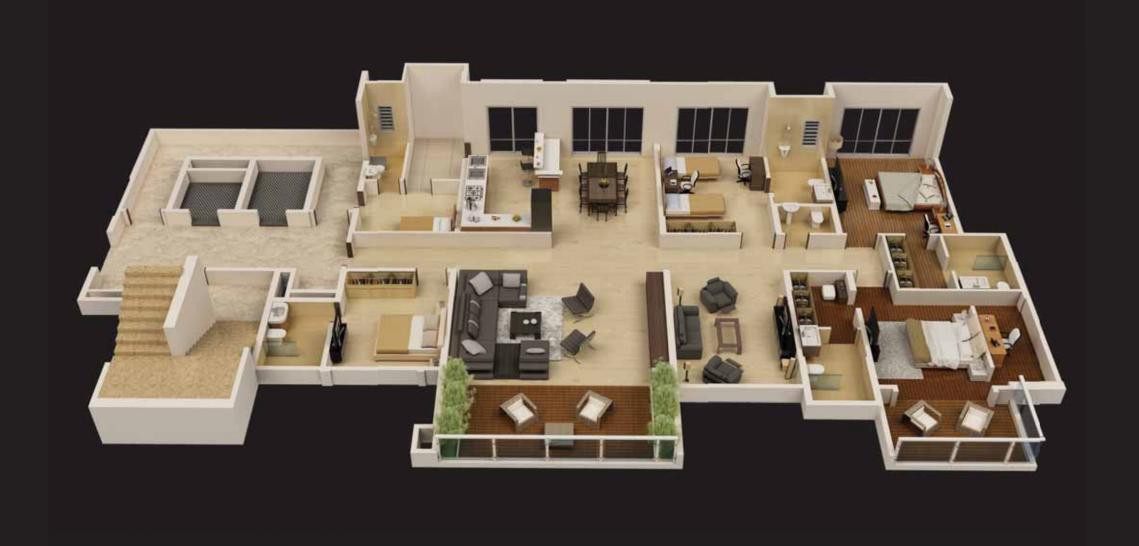

## absolute space

3600\* sq.ft. (335\* sq.m.) of pure indulgence.

two living rooms, two master bedrooms,

6 toilets, a sprawling deck,

separate living quarters for your maids,

just two apartments per floor...

space has never meant so much!