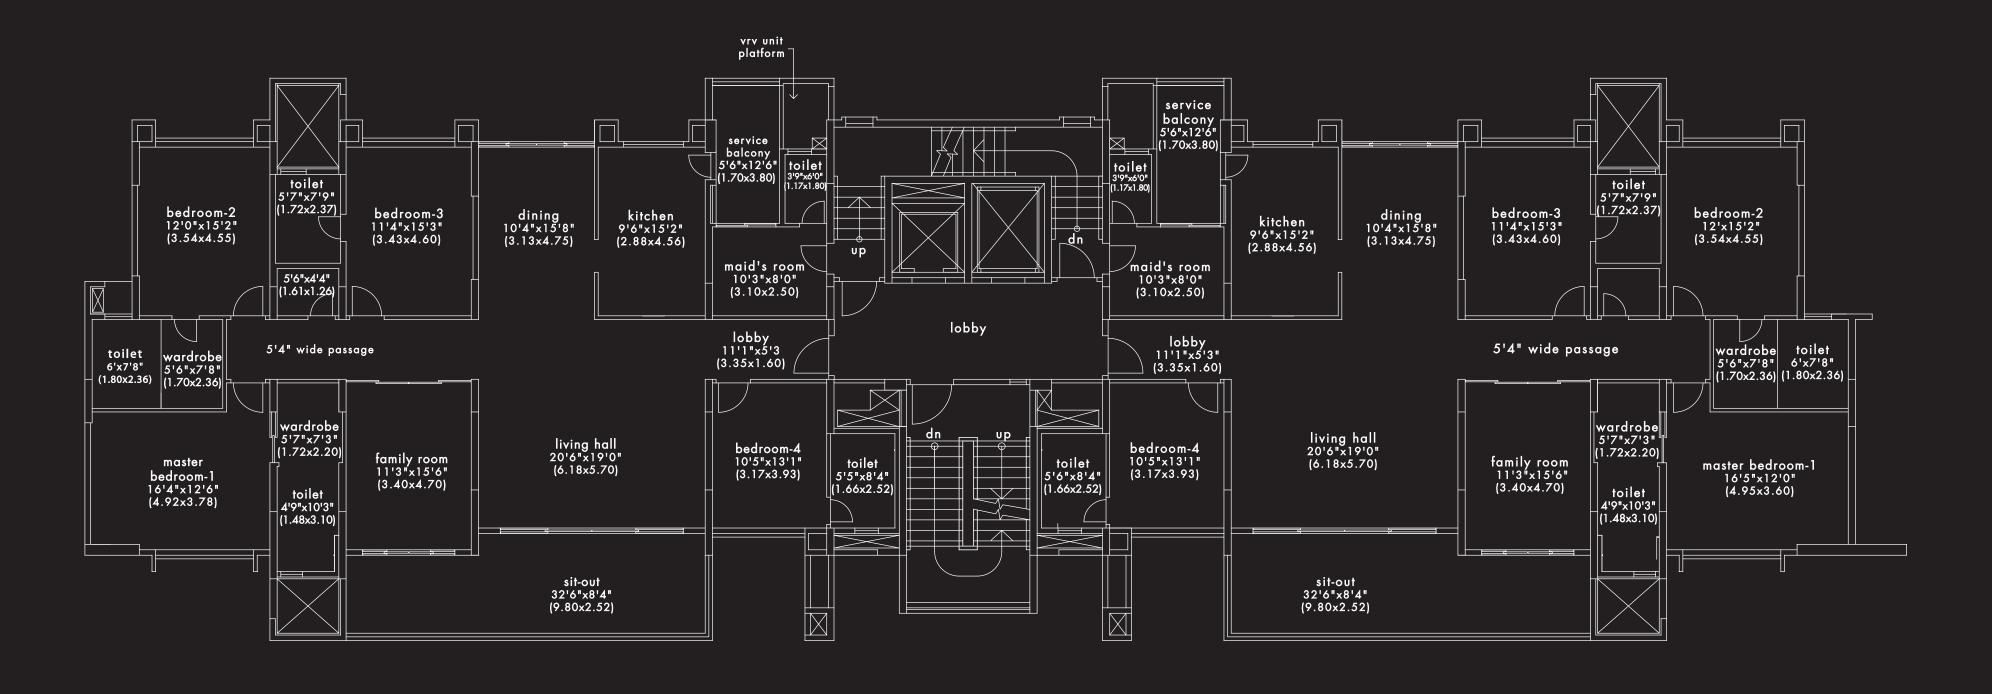

## absolute space

3600\* sq.ft. (335\* sq.m.) of pure indulgence.

two living rooms, two master bedrooms,

6 toilets, a sprawling deck,

separate living quarters for your maids,

just two apartments per floor...

## platinum series

\*carpet area: 2674 - 2679 sq.ft.(248 - 249 sq.m.)

\*area mentioned above is approximate carpet area

www.kasturi.com