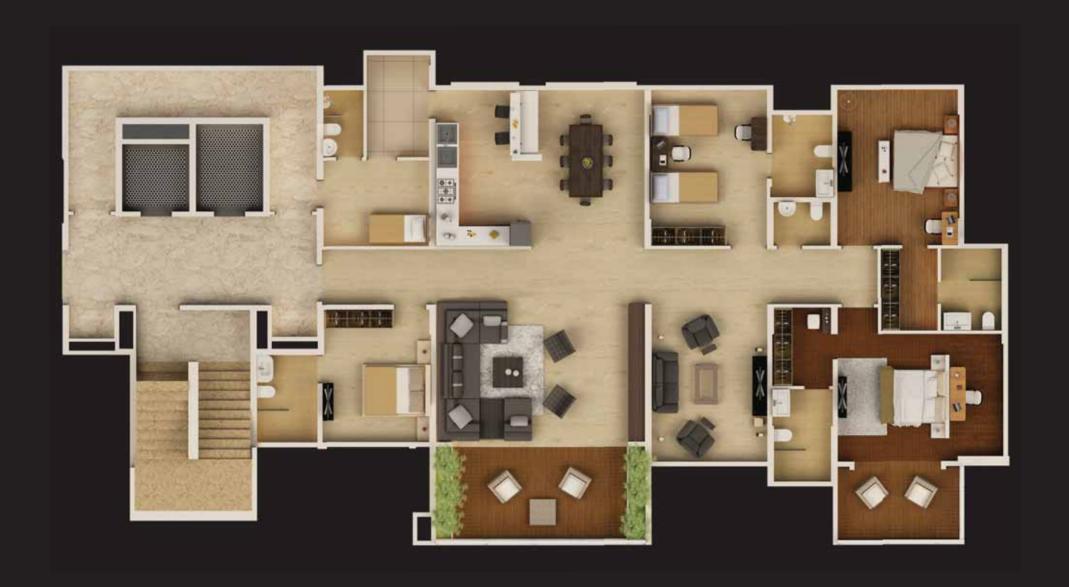

## absolute space

3600\* sq.ft. (335\* sq.m.) of pure indulgence.

two living rooms, two master bedrooms,

6 toilets, a sprawling deck,

separate living quarters for your maids,

just two apartments per floor...

space has never meant so much!