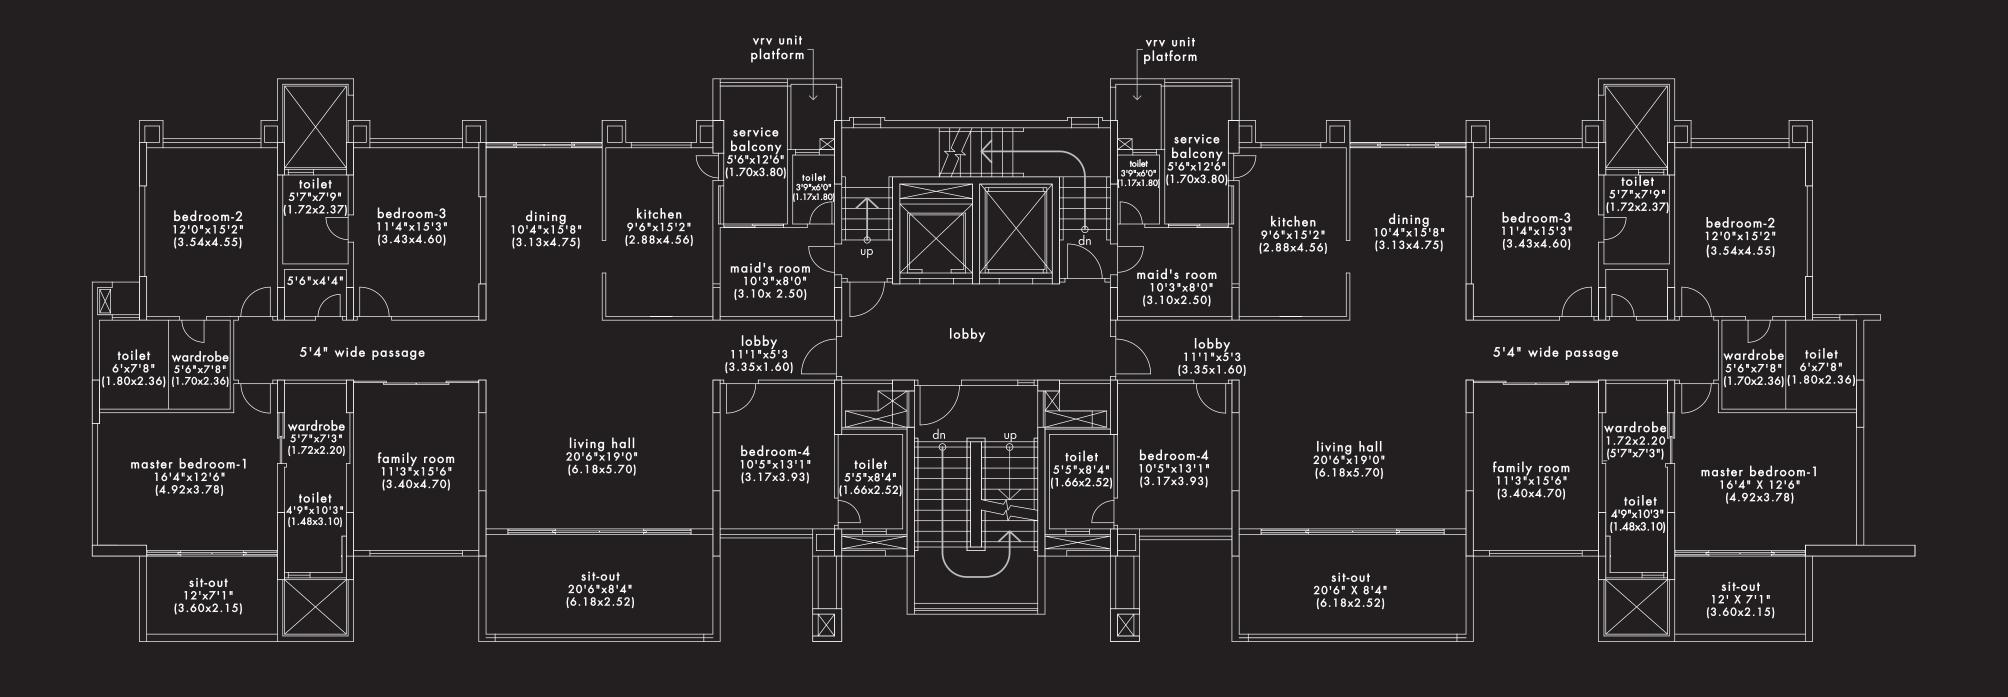

## platinum series

\*carpet area: 2674 - 2679 sq.ft.(248 - 249 sq.m.)

\*area mentioned above is approximate carpet area

www.kasturi.com