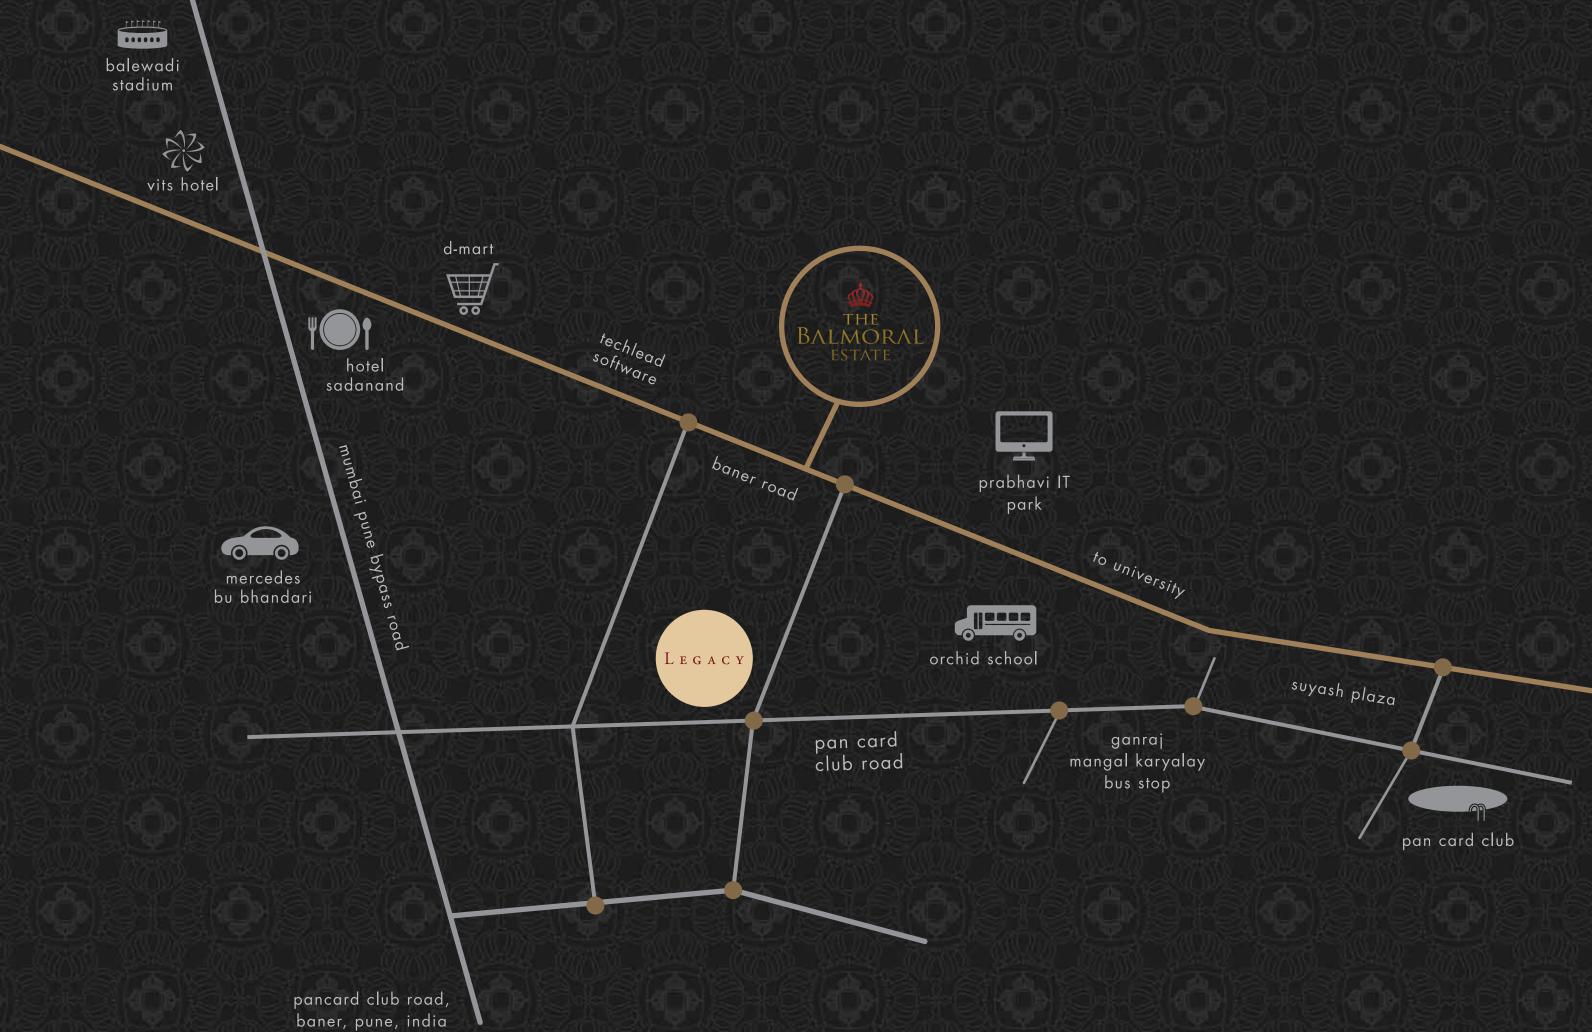

#### absolute location

the balmoral estate is located at baner, the most upmarket and trendy new location in pune.

thanks to its immediate connectivity to i.t. hubs and the mumbai-pune expressway,

it has attracted a class and genre of people that are cosmopolitan, young and like-minded.

whether it is residential, commercial, entertainment or educational,

baner is the new nerve-centre of pune.

1. hotel sadanand

3. orchid school

4. pan card club

5. e square

2. dmart

1.4 kms

1.3 kms

1.3 kms

2.0 kms

8.0 kms