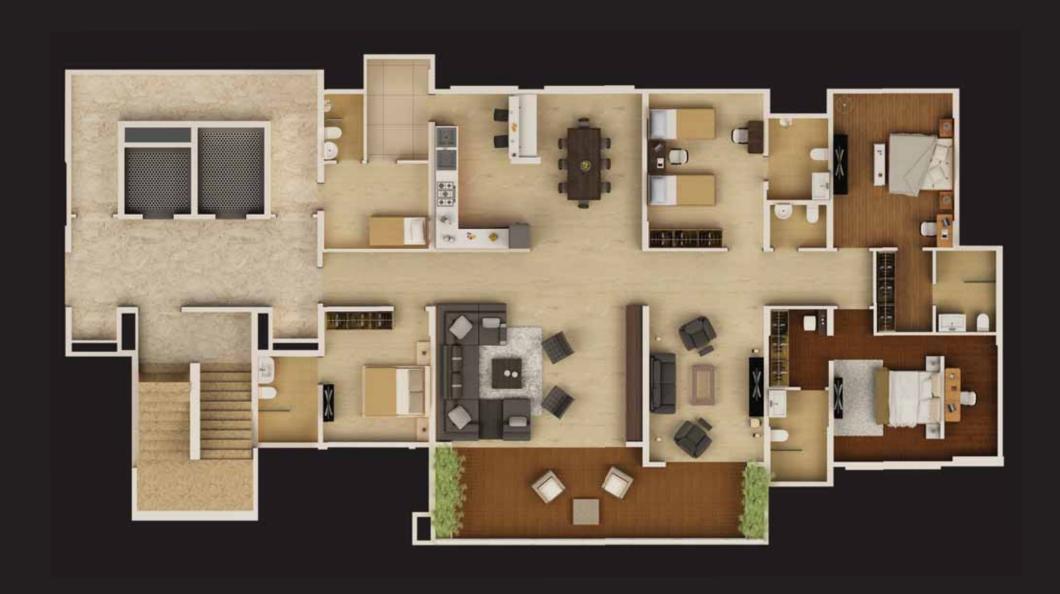

## absolute space

3600\* sq.ft. (335\* sq.m.) of pure indulgence.

two living rooms, two master bedrooms,

6 toilets, a sprawling deck,

separate living quarters for your maids,

just two apartments per floor...

## platinum series

\*carpet area: 2674 - 2679 sq.ft.(248 - 249 sq.m.)

\*area mentioned above is approximate carpet area

www.kasturi.com