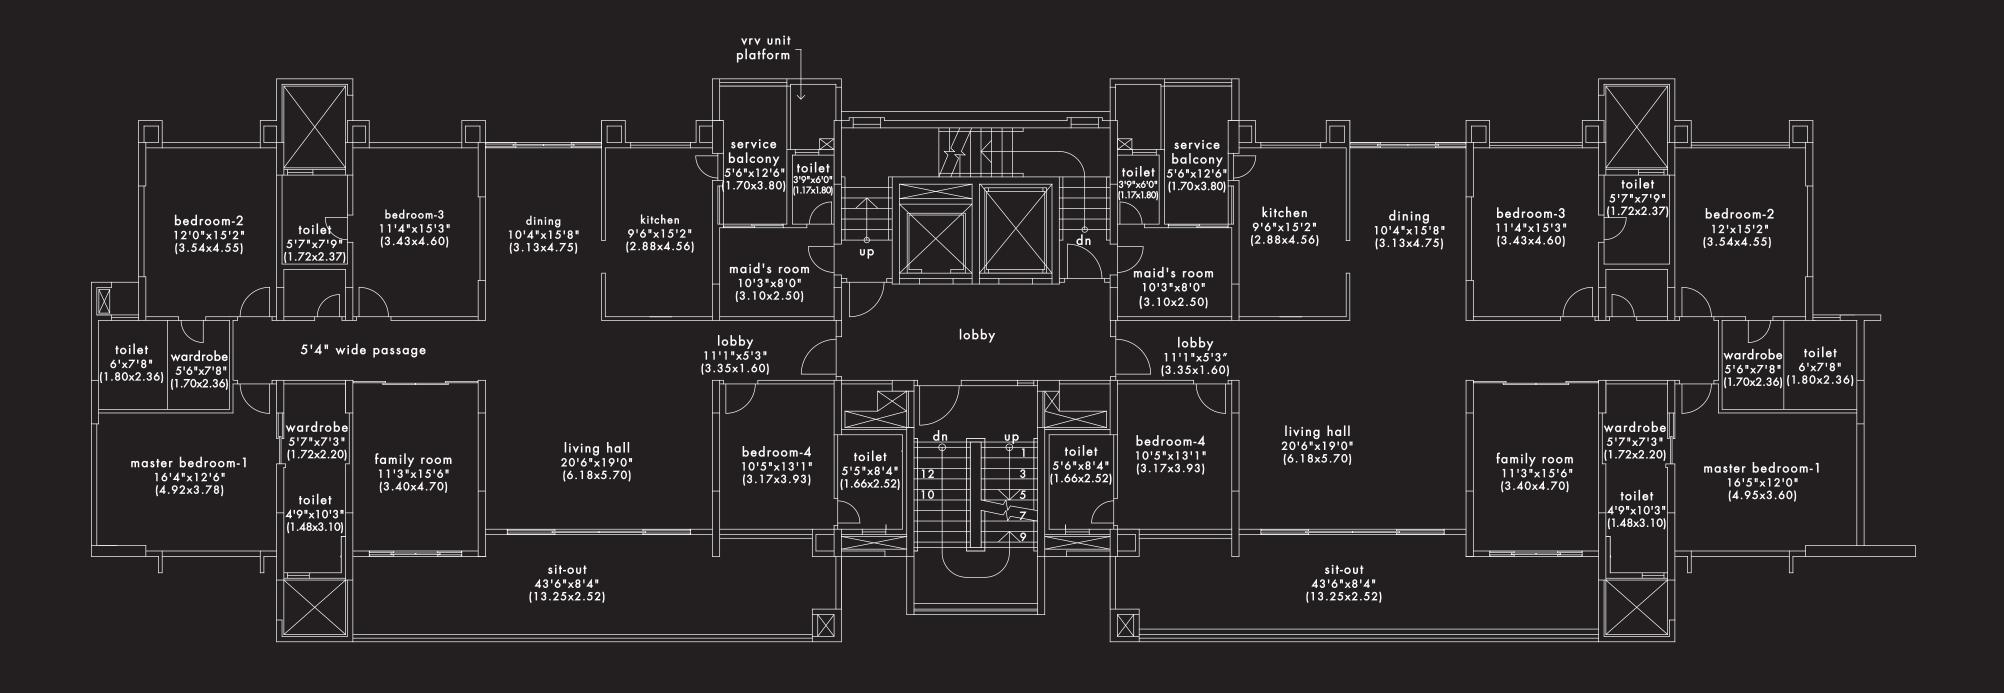

## absolute space

3600\* sq.ft. (335\* sq.m.) of pure indulgence.

two living rooms, two master bedrooms,

6 toilets, a sprawling deck,

separate living quarters for your maids,

just two apartments per floor...

### absolute detailing

at the balmoral estate, the attention to detailing borders on the fanatical.

these 100% done-up homes have a classic balance of precision and panache for those

familiar with the echelons of fine living.  $\mathbf{r}$ ight from digitally controlled lighting,

to curtains, to central vrv air conditioning, to german exactness in your kitchen and

bathrooms, the detailing has been taken to the extreme.

and for your absolute safety...pressurised staircases, in the rare event of a fire.

#### absolute brands

to match the absolute finesse of the living at balmoral, the brands that adorn its high-ceilinged walls have been sourced from the masters in their fields.

vrv air conditioning by daikin for powerful and effortless cooling. german kitchens equipped with hob, chimney, microwave, oven and dishwasher to match 7-star cooking arenas. exquisite bathroom fixtures by grohe and villeroy & boch, germany, to elevate your bathing zone to plush zeniths of luxury, with false ceiling from hunter douglas and plumbing by viega that is absolutely fail-proof.

your estate rooms will enchant with engineered wooden flooring from par-ky,
belgium, but for anyone to set foot on such pristine elegance, they will need to get
past the reassuring safety of the latest locks from germany!

## absolute specifications

- pure white carrara marble
- 100% dg back-up inside the estate home and common areas
- false ceiling in entire estate home with austrian lighting
- i-pad controlled curtains and lighting
- piped gas
- garbage chute