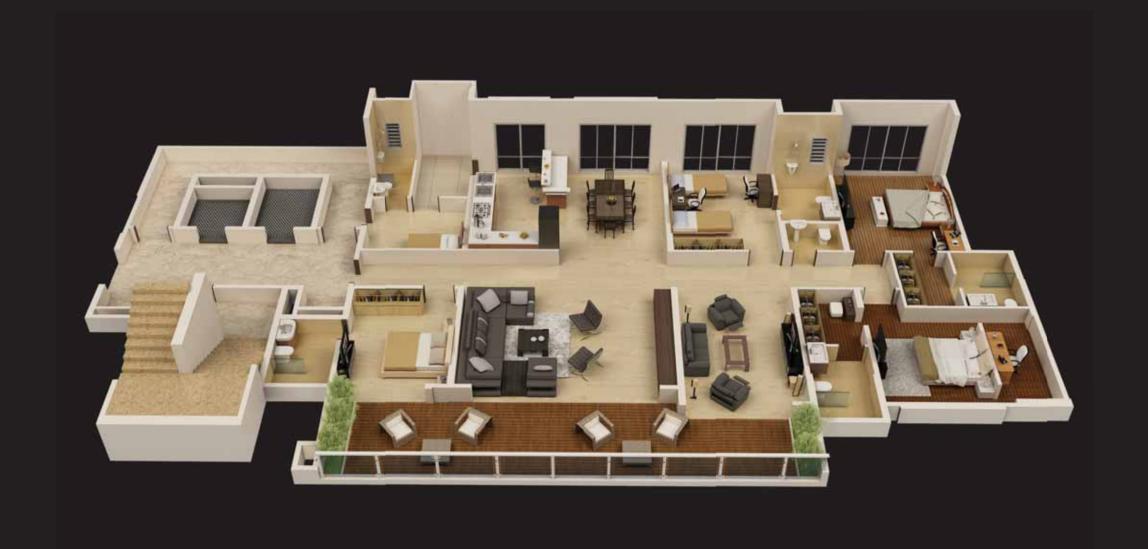

## absolute space

3600\* sq.ft. (335\* sq.m.) of pure indulgence.

two living rooms, two master bedrooms,

6 toilets, a sprawling deck,

separate living quarters for your maids,

just two apartments per floor...

### absolute detailing

at the balmoral estate, the attention to detailing borders on the fanatical.

these 100% done-up homes have a classic balance of precision and panache for those

familiar with the echelons of fine living.  $\mathbf{r}$ ight from digitally controlled lighting,