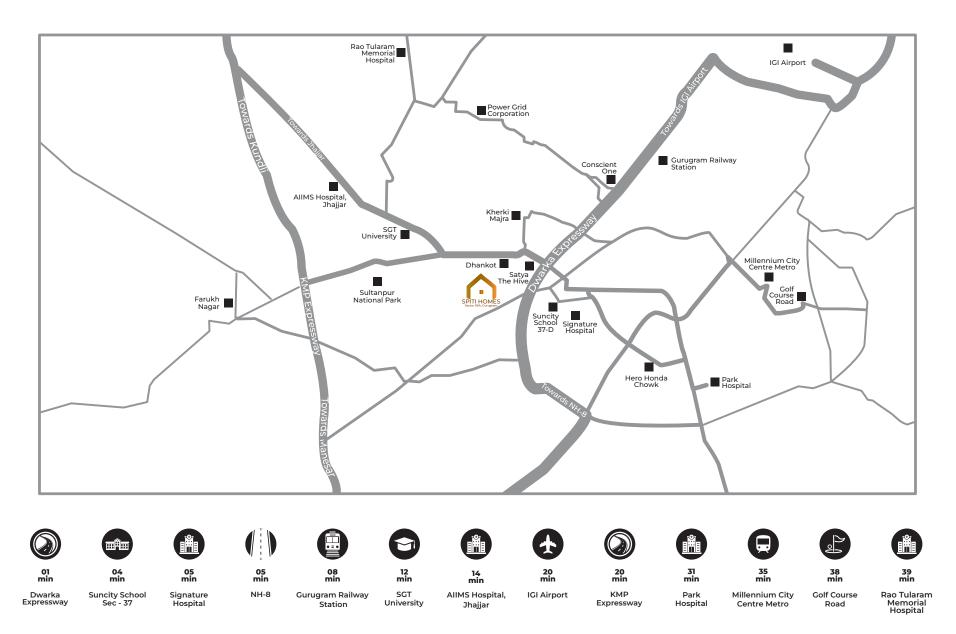

#### LOCATION ADVANTAGES

- Connectivity: Sector 99A providing smooth connectivity to key areas of gurugram as well as other parts of delhi ncr. it is located near the Dwarka Expressway providing smooth connectivity to indira gandhi international airport, and other parts of gurgaon.
- Proximity to Industrial Hubs: Sector 99A is strategically located close to the industries and corporate hubs. this proximity is advantageous for professionals working in these hubs as it reduces commute time and enhances work-life balance.
- Social Infrastructure: The vicinity of sector 99A is equipped with essential social infrastructure such as schools like Suncity School, hospitals like Columbia Asia, shopping complexes, and recreational facilities. this ensures that residents have access to all necessary amenities within close proximity.
- Green Spaces and Open Areas: The area boasts ample green spaces and open areas, providing a serene and peaceful environment amidst the hustle and bustle of city life providing a balanced lifestyle.
- Future Growth Potential: With ongoing and proposed infrastructure projects in the vicinity, sector 99A holds immense potential for future growth and development.
- Security and Safety: The locality is often well-planned and maintained, with gated communities and security measures in place, ensuring the safety and security of residents and businesses.