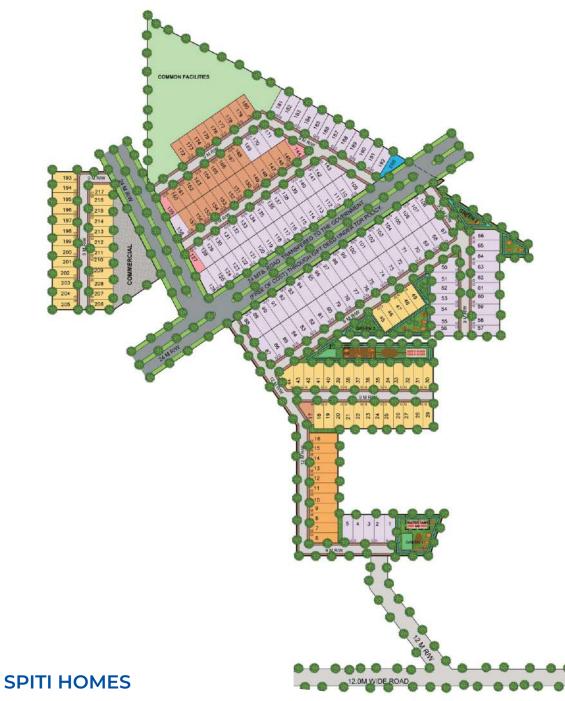

# ABOUT SPITI HOMES

Introducing Spiti Homes, a meticulously planned plotted development nestled in Sector 99A, Gurugram, Haryana 122001. Spanning over approximately 12.15 acres, this project offers a unique opportunity for those seeking to build their dream home in a thriving urban locale. Situated under the Deen Dayal Jan Awas Yojana (DDJAY), Spiti Homes promises a blend of modern living and serene surroundings, catering to the diverse needs of homeowners and investors alike. With its prime location and thoughtful design, Spiti Homes presents an ideal canvas for crafting your ideal living space in the heart of Gurugram.

| S.NO        | PLOT<br>COLOR | AREA IN SQM     | AREA IN SQYDS   | TOTAL |
|-------------|---------------|-----------------|-----------------|-------|
| 1.          |               | 112.3 - 119     | 134.31 - 142.32 | 32    |
| 2.          |               | 121.28 - 131.25 | 145.05 - 156.97 | 57    |
| 3.          |               | 119 - 150       | 142.3 - 179.4   | 114   |
| 4.          |               | 107.27 - 109.8  | 128.3 - 131.3   | 03    |
| 5.          |               | 140.6           | 168.15          | 11    |
| TOTAL PLOTS |               |                 |                 | 217   |

\*Map Not to Scale \*Data Accuracy Not Warranted

Sector - 99A, Gurugram