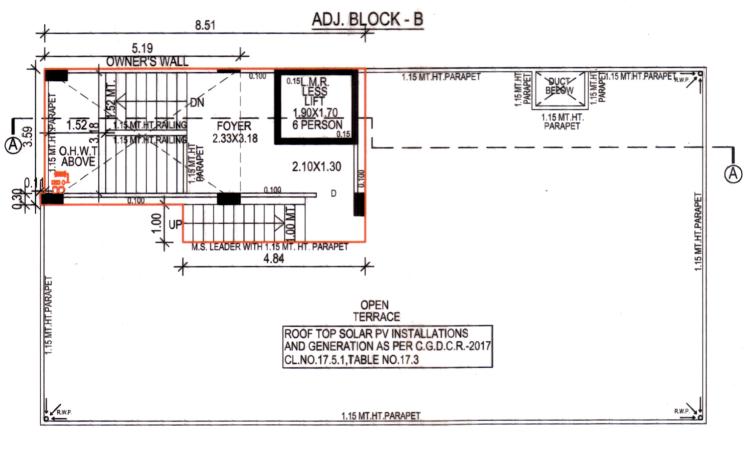

## ADJ. BLOCK - B

### TERRACE PLAN

#### • Terrace:

China mosaic in terrace for heat reduction with water proofing.