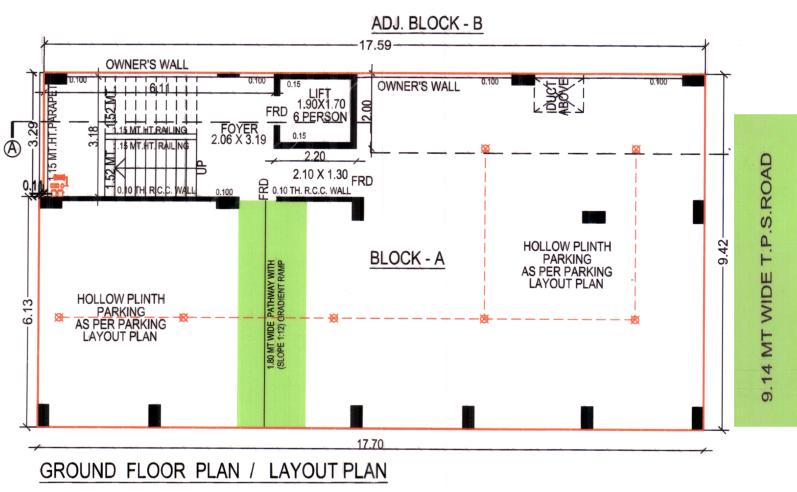

#### Salient Features:

Exclusively crafted beautiful expose bricks elevation.

Provision of air conditioning at designated place with concealed copper piping, pre installed with drain.

- **Security**: CCTV cameras in common Area.
- Automatic elevator of OMEGA/TRIO/EPIC/ThyssenKrupp or another reputed make.
- Pressurized water system.
- Car parking as per approved plan.