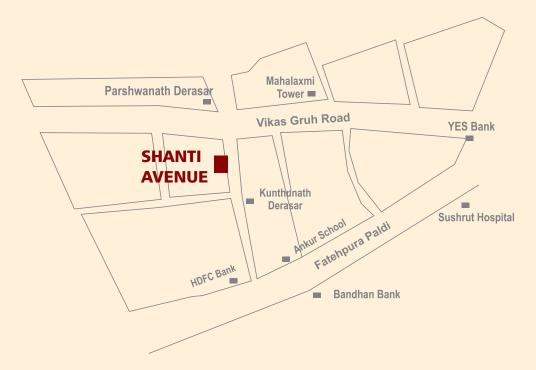

#### **Site Address:**

Thakor Park Society, Beside Pooja Appartment, Fatehpura, Paldi, Ahmedabad.

| RERA NO. | : |  |  |
|----------|---|--|--|
|----------|---|--|--|