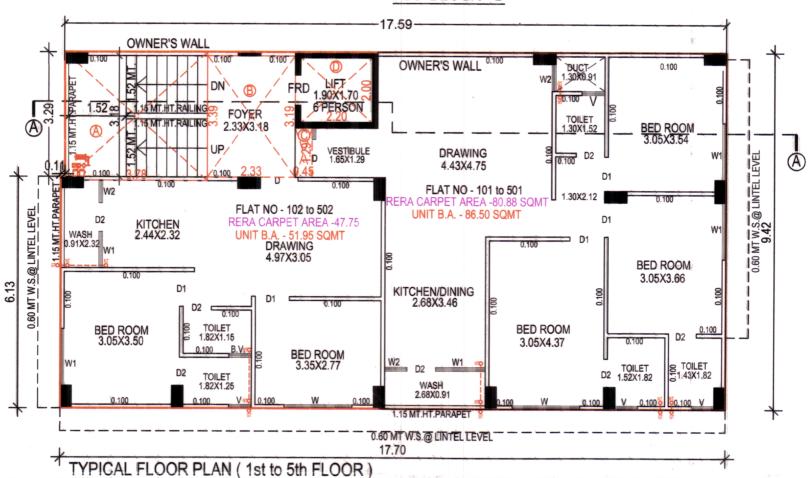

### • Flooring:

Mirror polished vitrified flooring in entire flats.

#### • Bathroom:

Premium vitrified tiles up to lintel level.

W.C. & CP Brass fittings of Kohler, Jaquar / Cera equivalent type

#### Doors and Windows:

Flush Doors with S.S. Matt Finished handles and lock of standard company. Anodized Aluminium sliding windows with stone revile.

#### • Electrification:

3 Phase concealed ISI copper wiring with modular Switches and MCB distribution panel.

 Kitchen: S.S. Glazed Sink, Platform - Indian Granite with Dedo and provision for RO, Chimney Point

#### • Wash Area:

Kota Stone with Dedo of Ceramic Tiles.