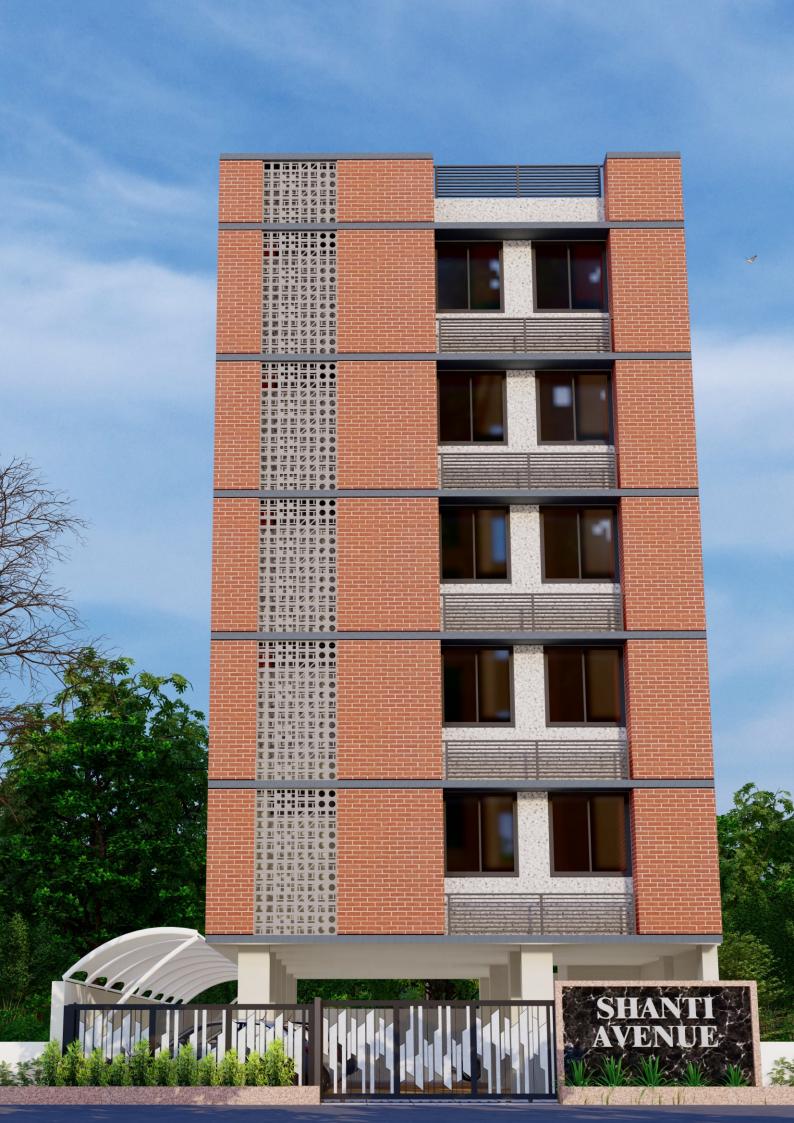

#### Salient Features:

Exclusively crafted beautiful expose bricks elevation.

Provision of air conditioning at designated place with concealed copper piping, pre installed with drain.

- **Security**: CCTV cameras in common Area.
- Automatic elevator of OMEGA/TRIO/EPIC/ThyssenKrupp or another reputed make.
- Pressurized water system.
- Car parking as per approved plan.

#### • Terrace:

China mosaic in terrace for heat reduction with water proofing.

#### Doors and Windows:

Flush Doors with S.S. Matt Finished handles and lock of standard company. Anodized Aluminium sliding windows with stone revile.