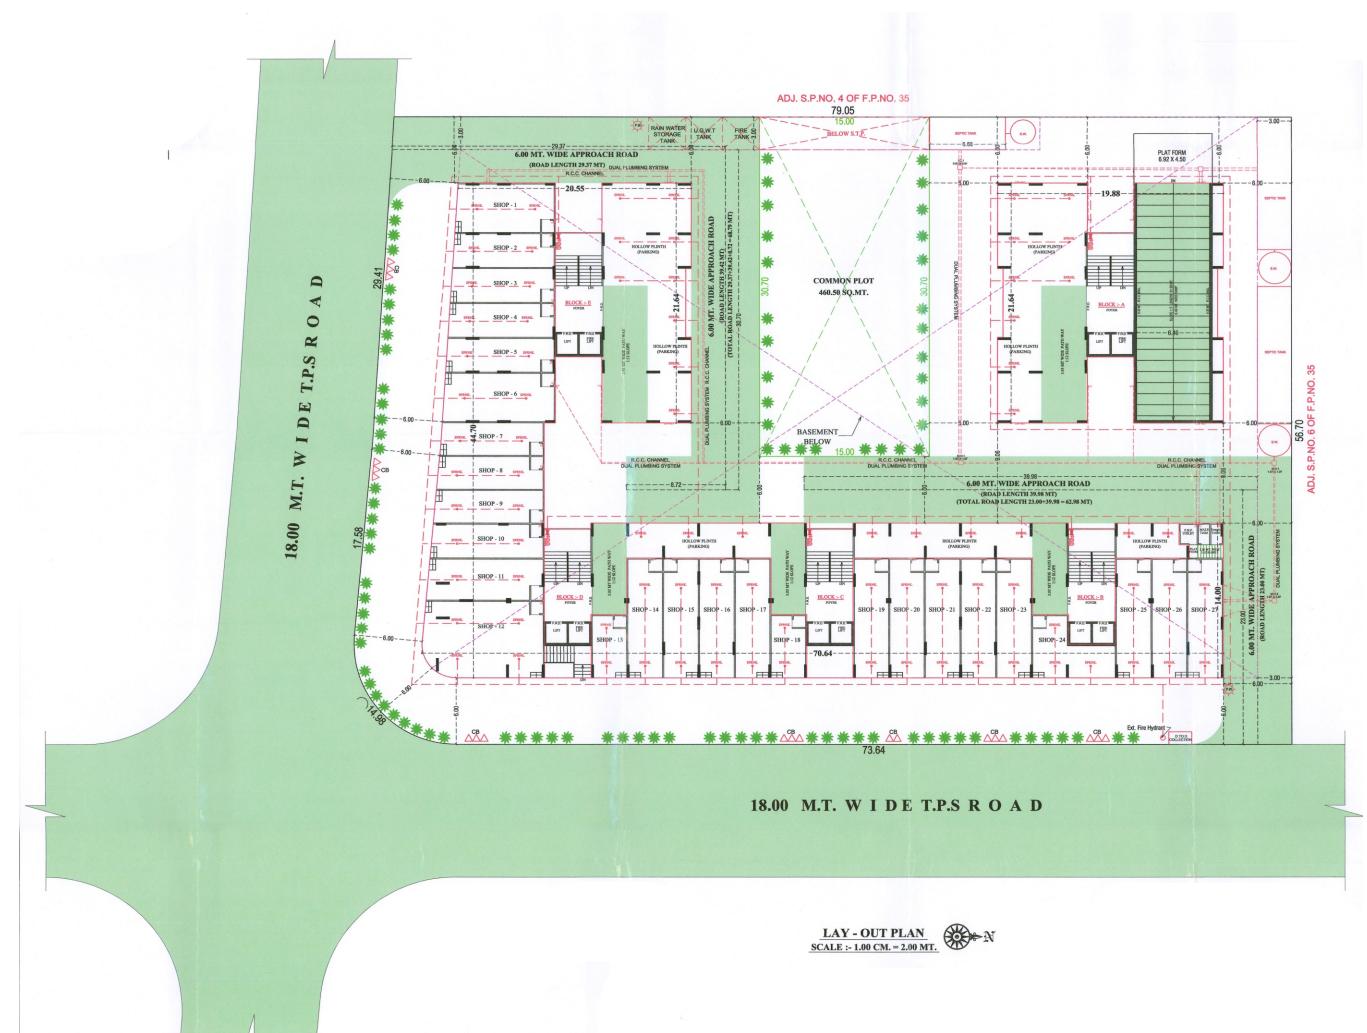

### SITE ADDRESS:

Nr. Bright Int. School, Airport to Gift City Road, S.P Ring Road, Nana Chiloda, Karai.

Contact: +91 9510957095 | +91 9265373708

## Developers:



## Architect:





# **2ND BASEMENT** LAYOUT PLAN



Page 04 of 24

# **IST BASEMENT** LAYOUT PLAN



Page 06 of 24



Page 08 of 24



Page 10 of 24

# **LAYOUT** PLAN



Page 12 of 24

# **GROUND FLOOR PLAN**



Page 14 of 24

Page 15 of 24

## 1ST to 11TH FLOOR PLAN



Page 16 of 24 Page 17 of 24

## 12TH FLOOR PLAN



Page 18 of 24 Page 19 of 24



Page 20 of 24

Page 21 of 24

Page 21 of 24

### **SPECIFICATION**



Earth quake resistant R.C.C. frame structure as per new laws.



### **FLOORING**

Vitrified tiles for entire flooring in all apartments.



### **WALL FINISH / ELEVATION**

Internal mala plaster with finish putty. Attractive external elevation with double coat sand faced plaster texture.



### **DOORS & WINDOWS**

Decorative main door & other flush doors. All windows in UPVC or Aluminium Section with granite frame, standard quality window glass.



Mirror polished granite platform with