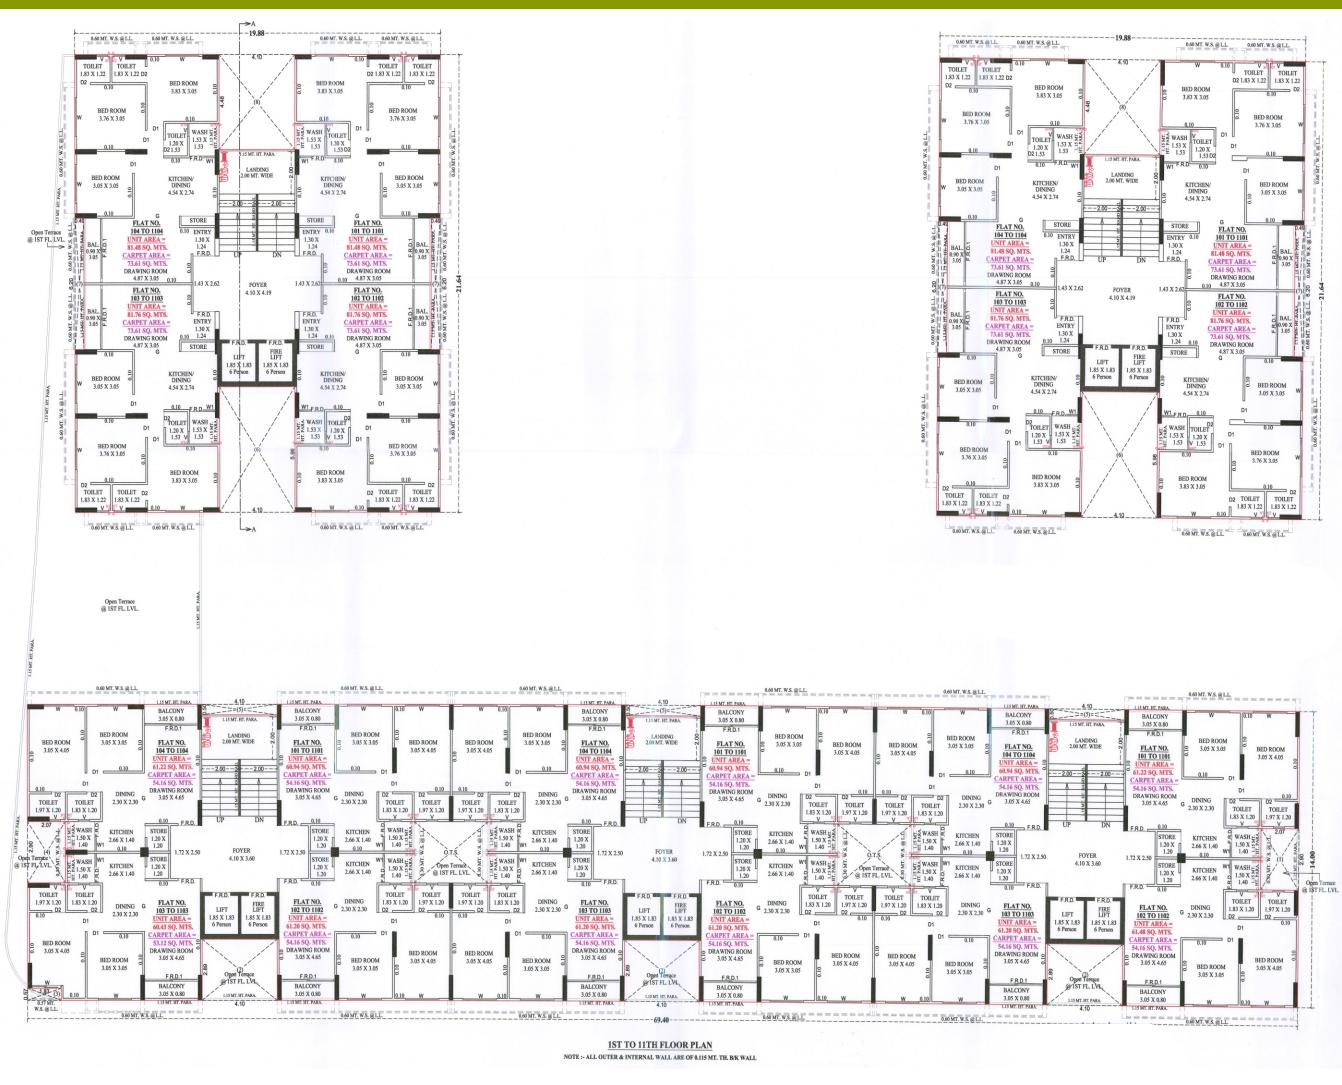

### SITE ADDRESS:

Nr. Bright Int. School, Airport to Gift City Road, S.P Ring Road, Nana Chiloda, Karai.

Contact: +91 9510957095 | +91 9265373708

## Developers:



## Architect:





# **2ND BASEMENT** LAYOUT PLAN



Page 04 of 24

# **IST BASEMENT** LAYOUT PLAN



Page 06 of 24



Page 08 of 24



Page 10 of 24

# **LAYOUT** PLAN



Page 12 of 24

# **GROUND FLOOR PLAN**



Page 14 of 24

Page 15 of 24

## 1ST to 11TH FLOOR PLAN



Page 16 of 24 Page 17 of 24

## 12TH FLOOR PLAN



Page 18 of 24 Page 19 of 24



Page 20 of 24

Page 21 of 24

Page 21 of 24

### **SPECIFICATION**



Earth quake resistant R.C.C. frame structure as per new laws.



### **FLOORING**

Vitrified tiles for entire flooring in all apartments.



### **WALL FINISH / ELEVATION**

Internal mala plaster with finish putty. Attractive external elevation with double coat sand faced plaster texture.



### **DOORS & WINDOWS**

Decorative main door & other flush doors. All windows in UPVC or Aluminium Section with granite frame, standard quality window glass.



Mirror polished granite platform with S.S. sink, Designer glaze tiles up to beam bottom level.



#### **ELECTRIFICATION**

Branded ISI modular switches with concealed copper wiring and the a