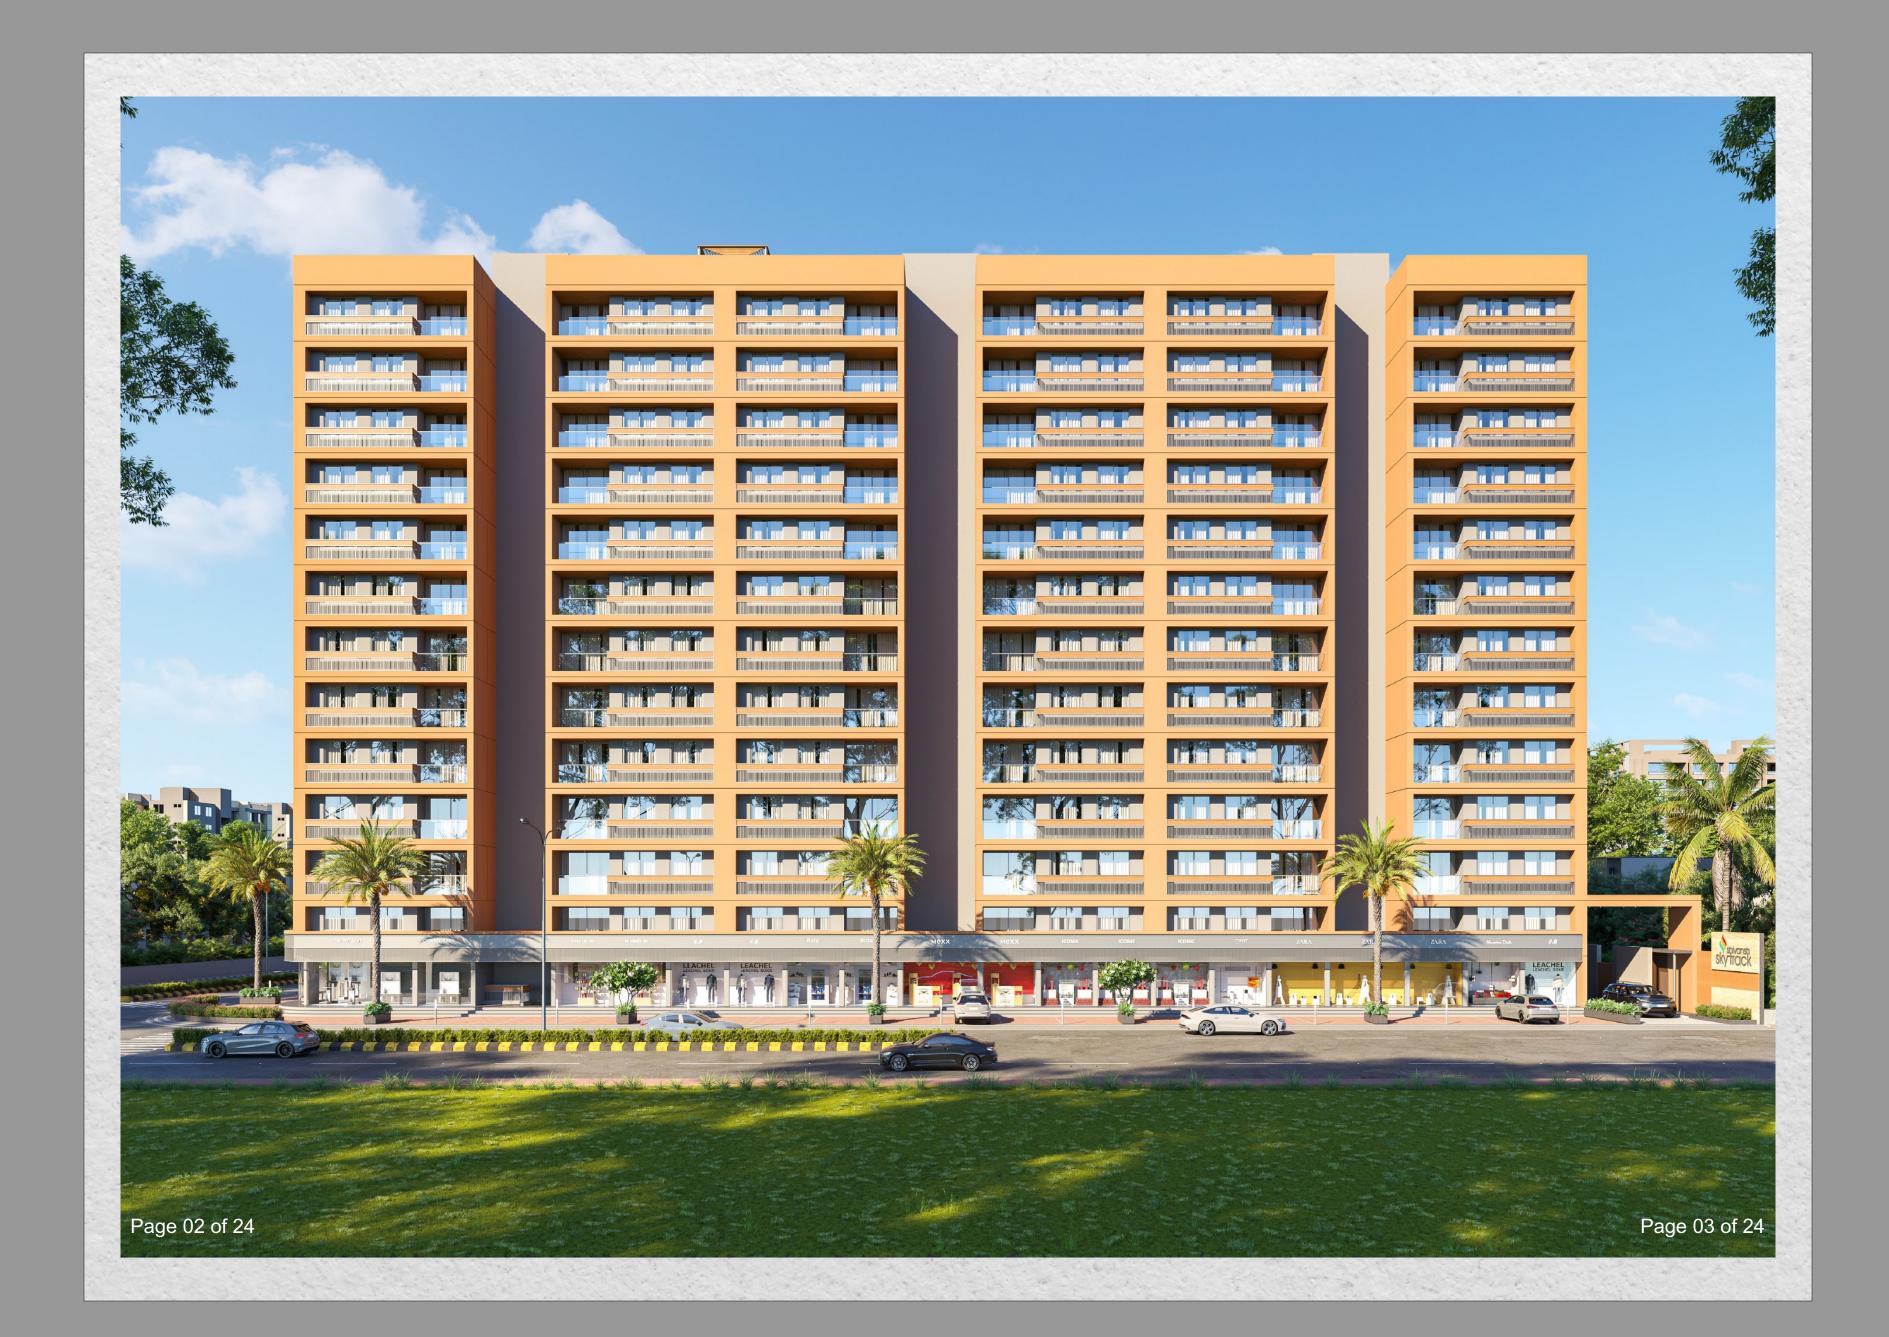

### SITE ADDRESS:

Nr. Bright Int. School, Airport to Gift City Road, S.P Ring Road, Nana Chiloda, Karai.

Contact: +91 9510957095 | +91 9265373708

## Developers:



## Architect:





# **2ND BASEMENT** LAYOUT PLAN



Page 04 of 24

# **IST BASEMENT** LAYOUT PLAN



Page 06 of 24



Page 08 of 24



Page 10 of 24

# **LAYOUT** PLAN



Page 12 of 24

# **GROUND FLOOR PLAN**



Page 14 of 24

Page 15 of 24

## 1ST to 11TH FLOOR PLAN



Page 16 of 24 Page 17 of 24

## 12TH FLOOR PLAN



Page 18 of 24 Page 19 of 24



Page 20 of 24

Page 21 of 24

Page 21 of 24

### **SPECIFICATION**



Earth quake resistant R.C.C. frame structure as per new laws.



### **FLOORING**

Vitrified tiles for entire flooring in all apartments.



### **WALL FINISH / ELEVATION**

Internal mala plaster with finish putty. Attractive external elevation with double coat sand faced plaster texture.



### **DOORS & WINDOWS**

Decorative main door & other flush doors. All windows in UPVC or Aluminium