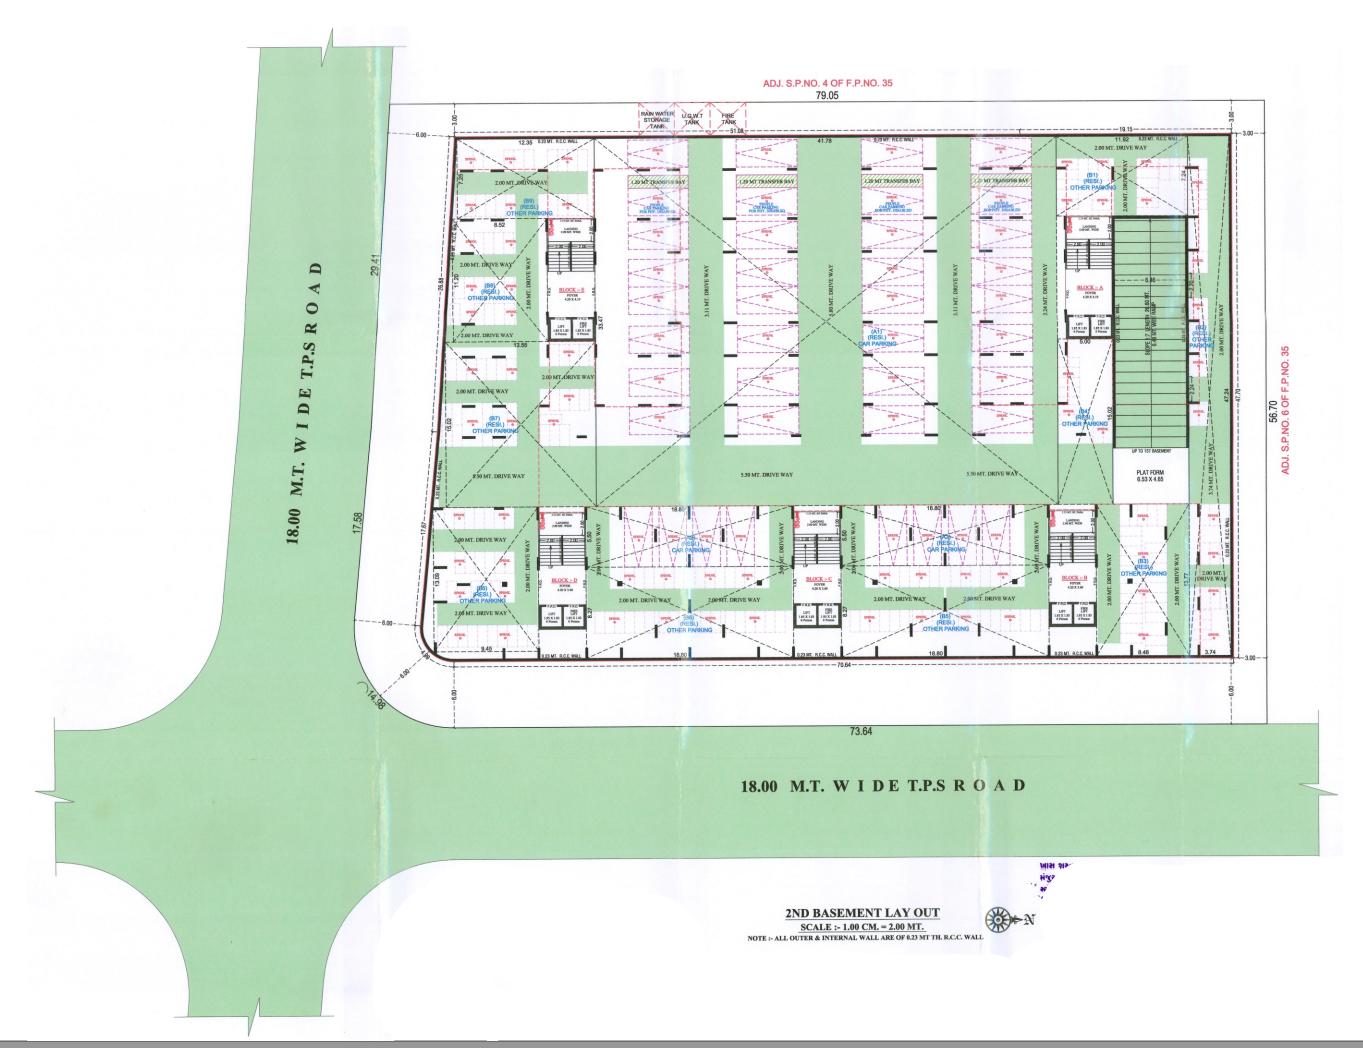

### SITE ADDRESS:

Nr. Bright Int. School, Airport to Gift City Road, S.P Ring Road, Nana Chiloda, Karai.

Contact: +91 9510957095 | +91 9265373708

## Developers:



## Architect:





# **2ND BASEMENT** LAYOUT PLAN



Page 04 of 24

# **IST BASEMENT** LAYOUT PLAN



Page 06 of 24



Page 08 of 24



Page 10 of 24

# **LAYOUT** PLAN



Page 12 of 24

# **GROUND FLOOR PLAN**



Page 14 of 24

Page 15 of 24

## 1ST to 11TH FLOOR PLAN



Page 16 of 24 Page 17 of 24

## 12TH FLOOR PLAN



Page 18 of 24 Page 19 of 24



Page 20 of 24

Page 21 of 24

Page 21 of 24

### **SPECIFICATION**



Earth quake resistant R.C.C. frame structure as per new laws.



### **FLOORING**

Vitrified tiles for entire flooring in all apartments.



### **WALL FINISH / ELEVATION**

Internal mala plaster with finish putty. Attractive external elevation with double coat sand faced plaster texture.



### **DOORS & WINDOWS**

Decorative main door & other flush doors. All windows in UPVC or Aluminium Section with granite frame, stand