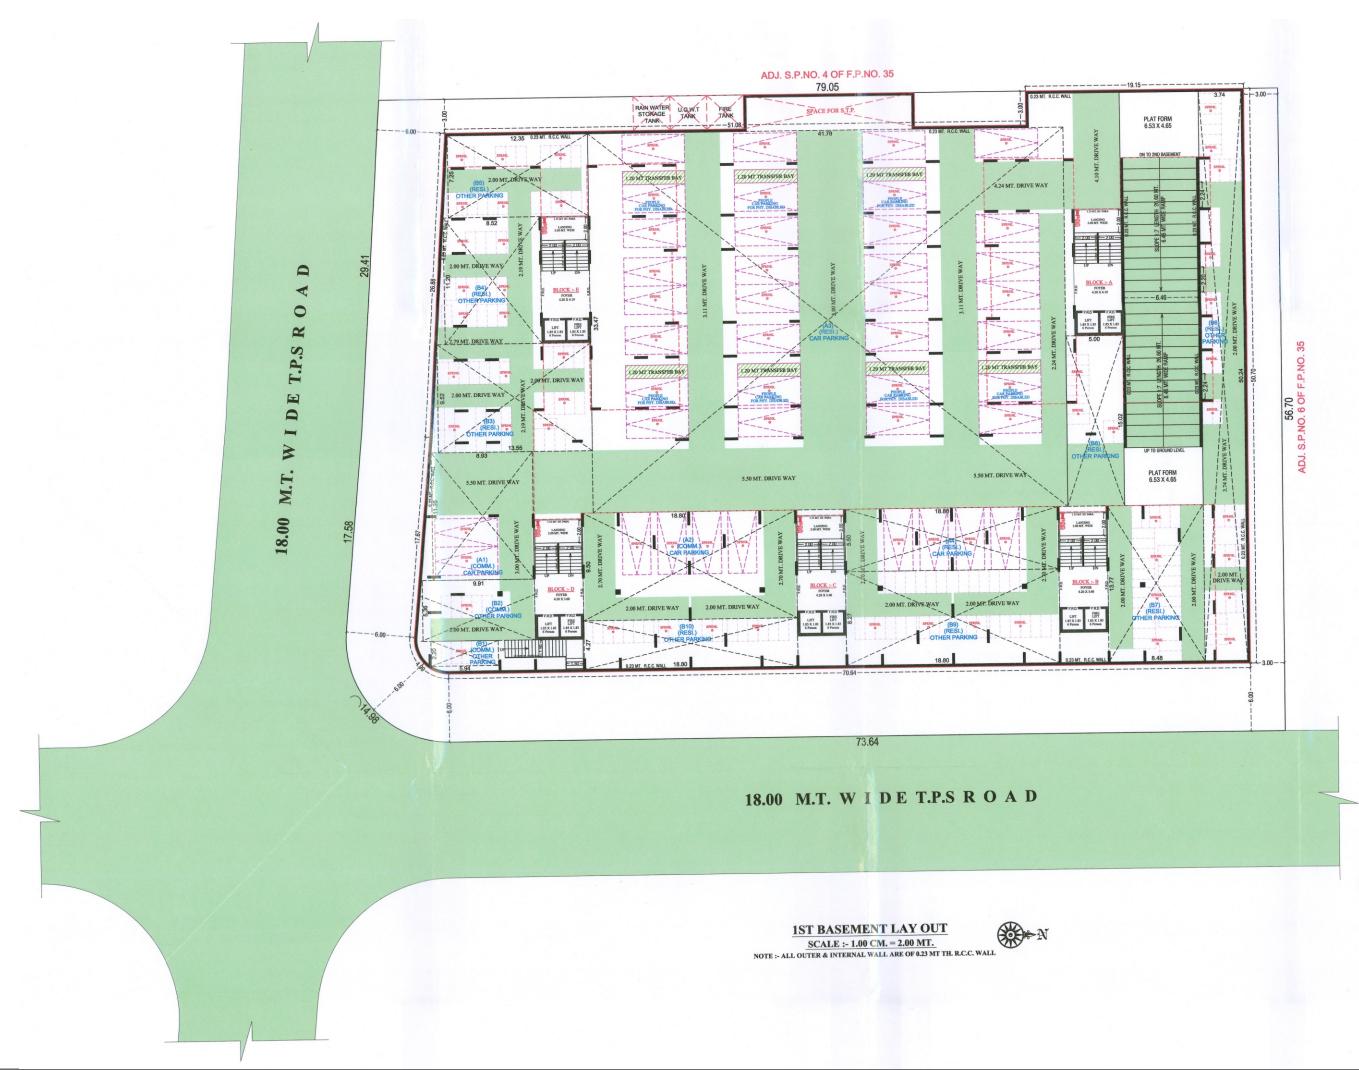

### SITE ADDRESS:

Nr. Bright Int. School, Airport to Gift City Road, S.P Ring Road, Nana Chiloda, Karai.

Contact: +91 9510957095 | +91 9265373708

## Developers:



## Architect:





# **2ND BASEMENT** LAYOUT PLAN



Page 04 of 24

# **IST BASEMENT** LAYOUT PLAN



Page 06 of 24



Page 08 of 24



Page 10 of 24

# **LAYOUT** PLAN



Page 12 of 24

# **GROUND FLOOR PLAN**



Page 14 of 24

Page 15 of 24

## 1ST to 11TH FLOOR PLAN



Page 16 of 24 Page 17 of 24

## 12TH FLOOR PLAN



Page 18 of 24 Page 19 of 24



Page 20 of 24

Page 21 of 24

Page 21 of 24

### **SPECIFICATION**



Earth quake resistant R.C.C. frame structure as per new laws.



### **FLOORING**

Vitrified tiles for entire flooring in all apartments.



### **WALL FINISH / ELEVATION**

Internal mala plaster with finish putty. Attractive external elevation with double coat sand faced plaster texture.



### **DOORS & WINDOWS**

Decorative main door & other flush doors. All windows in UPVC or Aluminium Section with granite frame, standard quality window glass.



Mirror polished gran