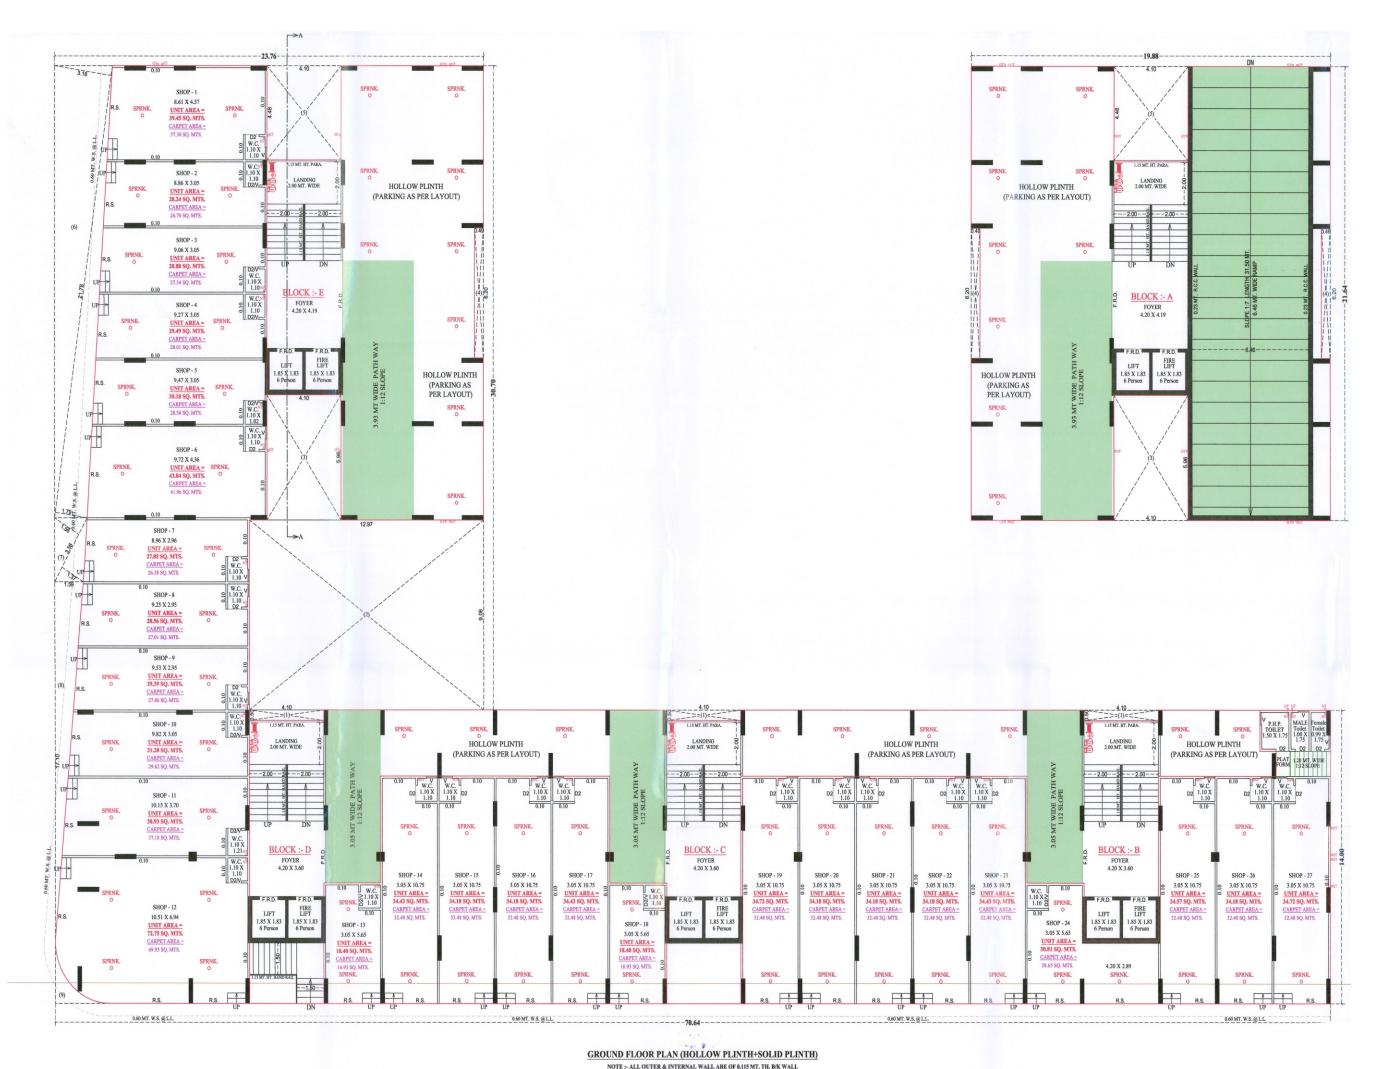

### SITE ADDRESS:

Nr. Bright Int. School, Airport to Gift City Road, S.P Ring Road, Nana Chiloda, Karai.

Contact: +91 9510957095 | +91 9265373708

## Developers:



## Architect:





# **2ND BASEMENT** LAYOUT PLAN



Page 04 of 24

# **IST BASEMENT** LAYOUT PLAN



Page 06 of 24



Page 08 of 24



Page 10 of 24

# **LAYOUT** PLAN



Page 12 of 24

# **GROUND FLOOR PLAN**



Page 14 of 24

Page 15 of 24

## 1ST to 11TH FLOOR PLAN



Page 16 of 24 Page 17 of 24

## 12TH FLOOR PLAN



Page 18 of 24 Page 19 of 24



Page 20 of 24

Page 21 of 24

Page 21 of 24

### **SPECIFICATION**



Earth quake resistant R.C.C. frame structure as per new laws.



### **FLOORING**

Vitrified tiles for entire flooring in all apartments.



### **WALL FINISH / ELEVATION**

Internal mala plaster with finish putty. Attractive external elevation with double coat sand faced plaster texture.



### **DOORS & WINDOWS**

Decorative main door & other flush doors. All windows in UPVC or Aluminium Section with granite frame, standard quality window glass.



Mirror polished granite platform with S.S. sink, Designer glaze tiles up to beam bottom level.



#### **ELECTRIFICATION**

Branded