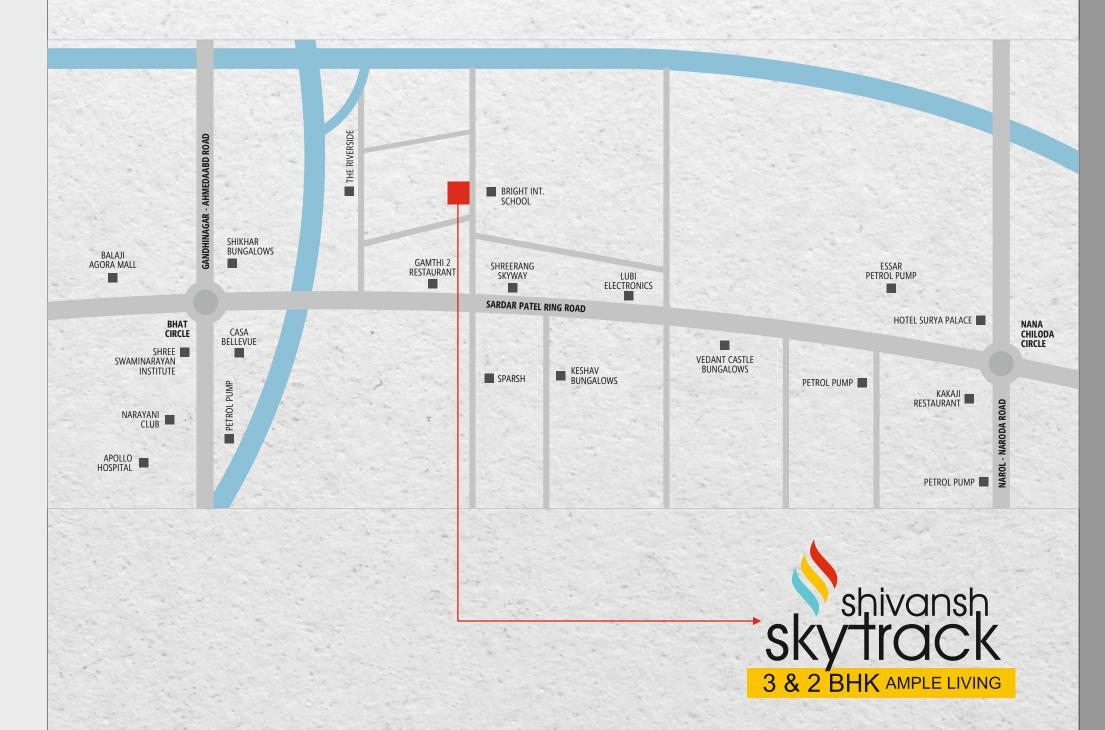

### SITE ADDRESS:

Nr. Bright Int. School, Airport to Gift City Road, S.P Ring Road, Nana Chiloda, Karai.

Contact: +91 9510957095 | +91 9265373708

### Architect:

SCAN FOR LOCATION

Page 23 of 24 Page 22 of 24