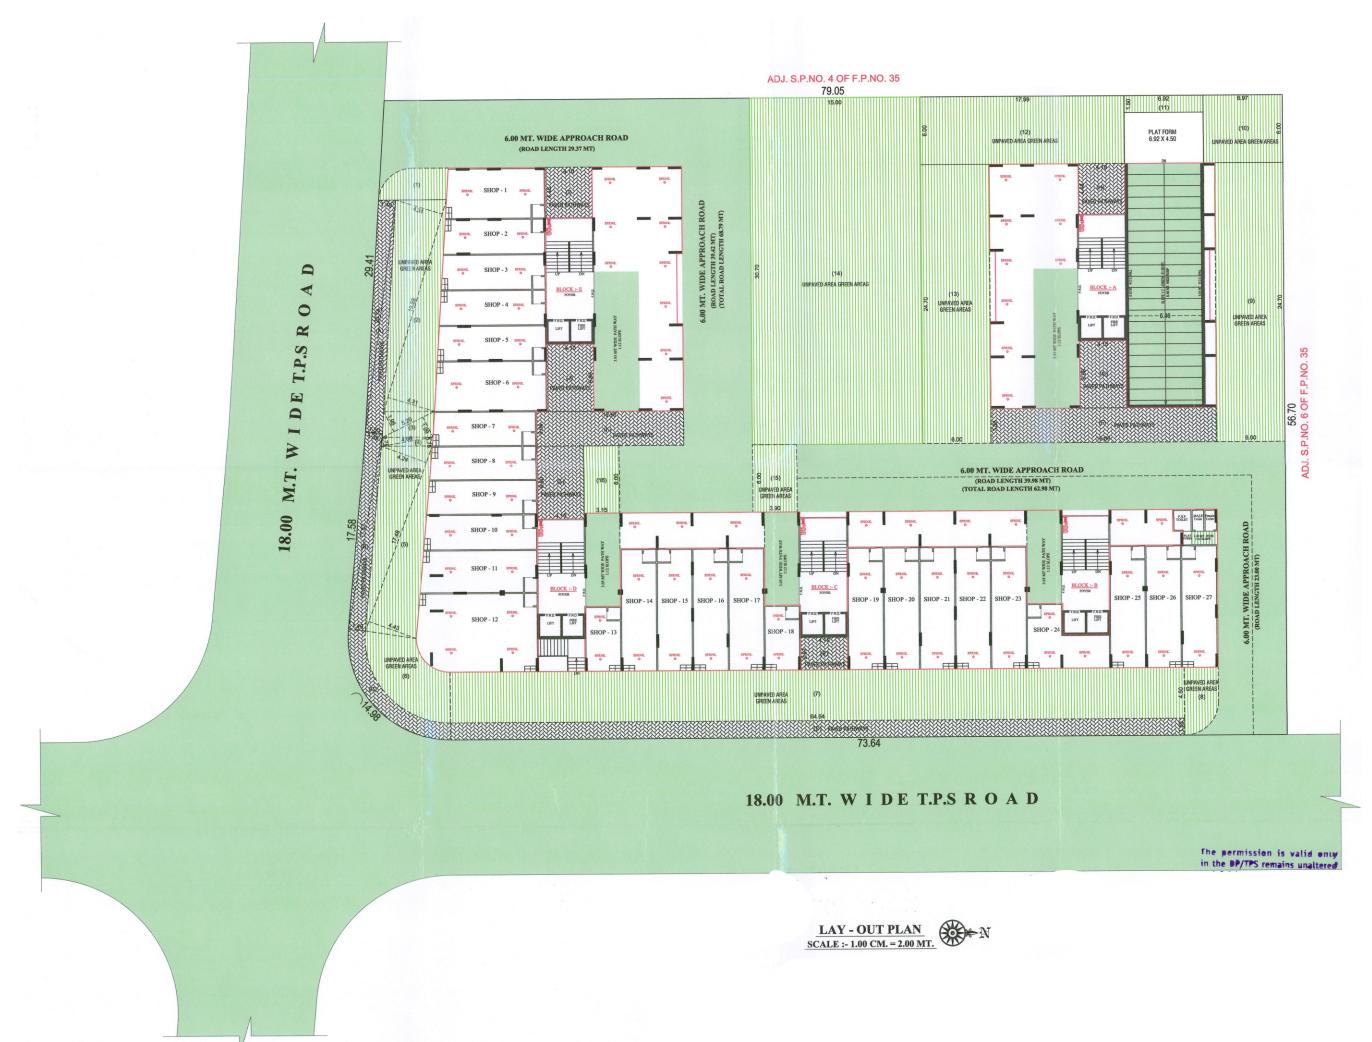

### SITE ADDRESS:

Nr. Bright Int. School, Airport to Gift City Road, S.P Ring Road, Nana Chiloda, Karai.

Contact: +91 9510957095 | +91 9265373708

## Developers:



## Architect:





# **2ND BASEMENT** LAYOUT PLAN



Page 04 of 24

# **IST BASEMENT** LAYOUT PLAN



Page 06 of 24



Page 08 of 24



Page 10 of 24

# **LAYOUT** PLAN



Page 12 of 24

# **GROUND FLOOR PLAN**



Page 14 of 24

Page 15 of 24

## 1ST to 11TH FLOOR PLAN



Page 16 of 24 Page 17 of 24

## 12TH FLOOR PLAN



Page 18 of 24 Page 19 of 24



Page 20 of 24

Page 21 of 24

Page 21 of 24

### **SPECIFICATION**



Earth quake resistant R.C.C. frame structure as per new laws.



### **FLOORING**

Vitrified tiles for entire flooring in all apartments.



### **WALL FINISH / ELEVATION**

Internal mala plaster with finish putty. Attractive external elevation with double coat sand faced plaster texture.



### **DOORS & WINDOWS**

Decorative main door & other flush doors. All windows in UPVC or Aluminium Section with granite frame, standard quality window glass.



Mirror polished granite platform with S.S. sink, Designer glaze tiles up to beam bottom le