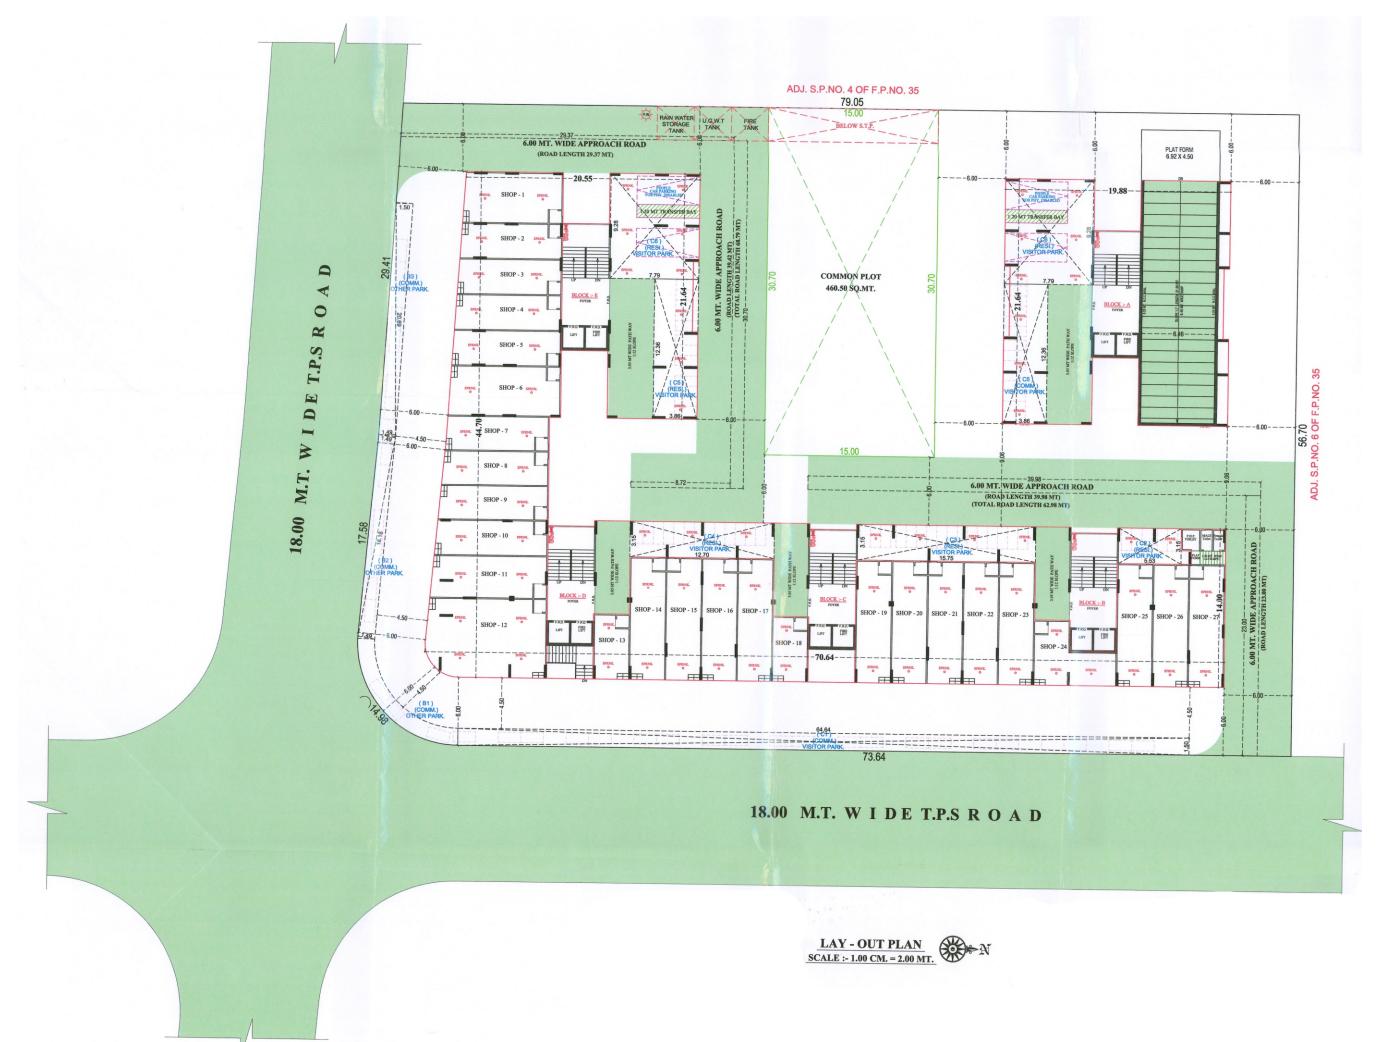

### SITE ADDRESS:

Nr. Bright Int. School, Airport to Gift City Road, S.P Ring Road, Nana Chiloda, Karai.

Contact: +91 9510957095 | +91 9265373708

## Developers:



## Architect:





# **2ND BASEMENT** LAYOUT PLAN



Page 04 of 24

# **IST BASEMENT** LAYOUT PLAN



Page 06 of 24



Page 08 of 24



Page 10 of 24

# **LAYOUT** PLAN



Page 12 of 24

# **GROUND FLOOR PLAN**



Page 14 of 24

Page 15 of 24

## 1ST to 11TH FLOOR PLAN



Page 16 of 24 Page 17 of 24

## 12TH FLOOR PLAN



Page 18 of 24 Page 19 of 24



Page 20 of 24

Page 21 of 24

Page 21 of 24

### **SPECIFICATION**



Earth quake resistant R.C.C. frame structure as per new laws.



### **FLOORING**

Vitrified tiles for entire flooring in all apartments.



### **WALL FINISH / ELEVATION**

Internal mala plaster with finish putty. Attractive external elevation with double coat sand faced plaster texture.



### **DOORS & WINDOWS**

Decorative main door & other flush doors. All windows in UPVC or Aluminium Section with granite frame, standard quality window glass.



Mirror polished granite platform with S.S. sink, Desig