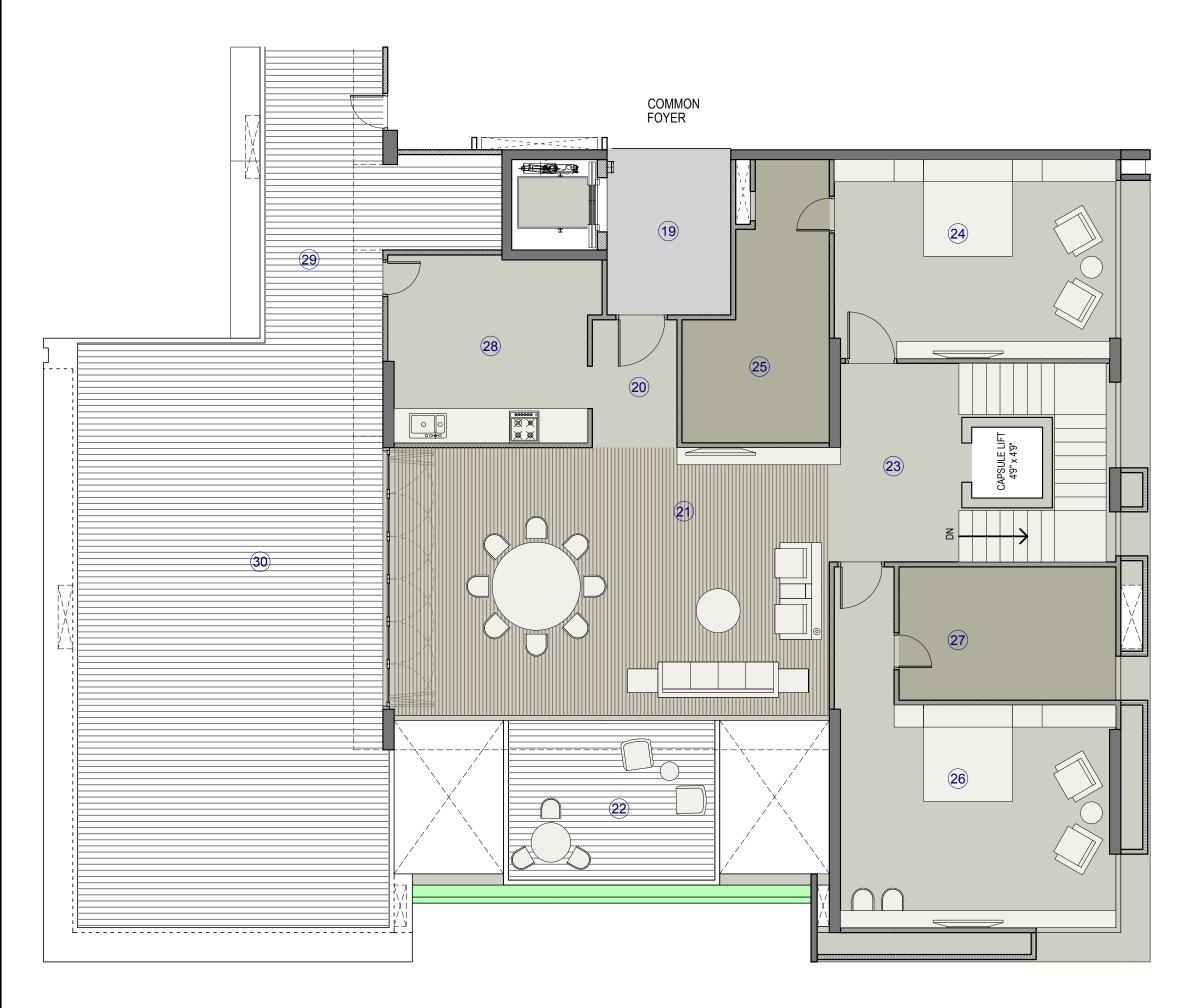

# PENT HOUSE UNIT UPPER LEVEL PLAN

| 19. | PRIVATE FOYER    | 8'-0" x 11'-2"     |
|-----|------------------|--------------------|
| 20. | VESTIBULE        | 8'-0" x 8'-3"      |
| 21. | FAMILY ROOM      | 29'-4" x 18'-0"    |
| 22. | OTS BALCONY      | 14'-0" x 10'-10"   |
| 23. | STAIRCASE+LIFT   | 18'-1" x 13'-4"    |
| 24. | MASTER BEDROOM 4 | 19'-0" x 13'-5"    |
| 25. | CLOSET+TOILET 4  | 6'-4"/10'0" x 19'- |
| 26. | MASTER BEDROOM 5 | 18'-1" x 15'-0"    |
| 27. | CLOSET+TOILET 5  | 14'-7" x 9'-0"     |
| 28. | KITCHEN/ PANTRY  | 14'-6" x 12'-4"    |
| 29. | OPEN TERRACE     | 7'-11" x 19'-9"    |
| 30. | OPEN TERRACE     | 21'-0" x 39'-4"    |