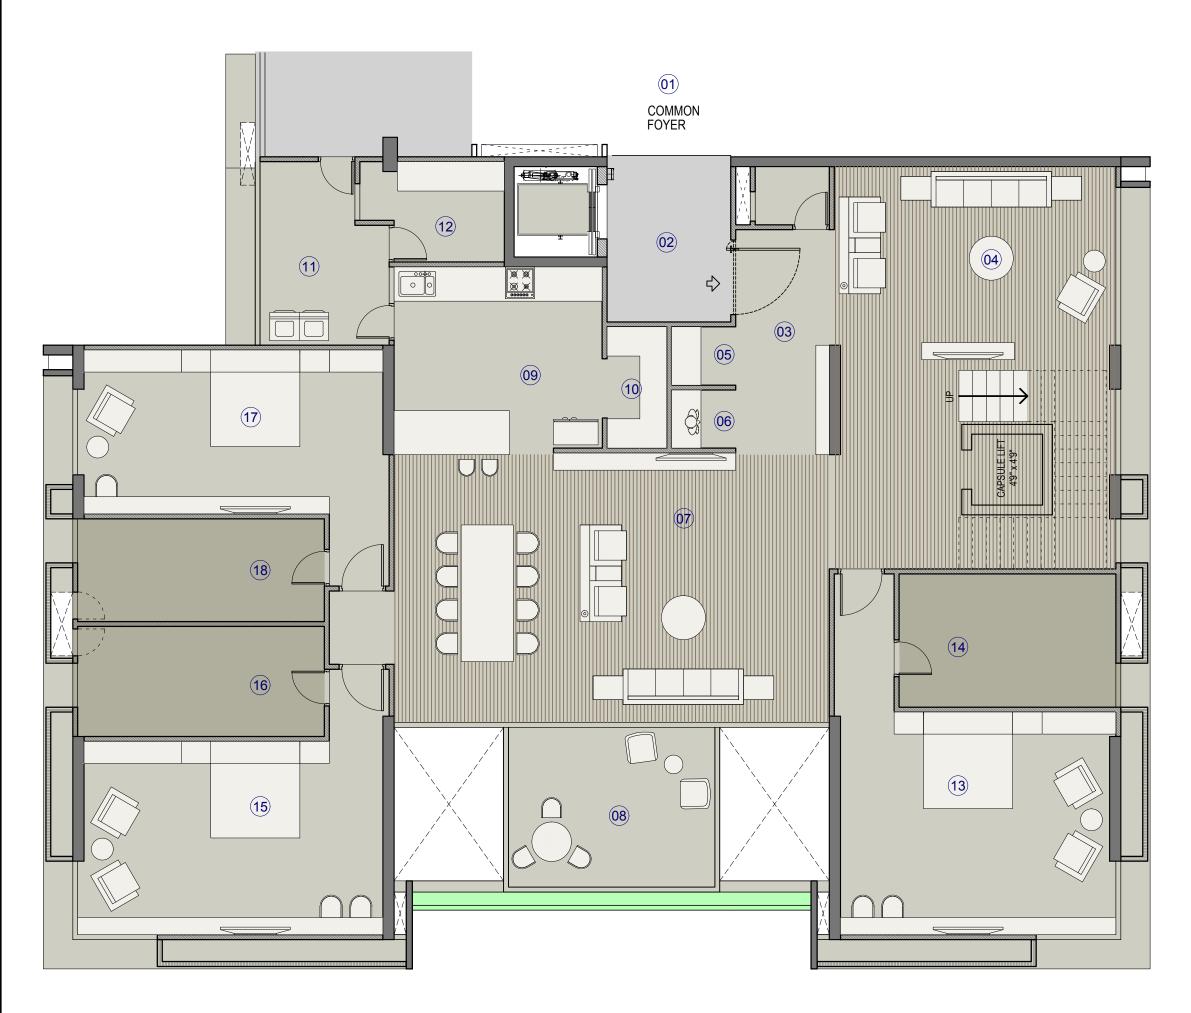

# PENT HOUSE UNIT LOWER LEVEL PLAN

| 1.  | COMMON FOYER      |                    |
|-----|-------------------|--------------------|
| 2.  | PRIVATE FOYER     | 8'-4" x 11'-2"     |
| 3.  | VESTIBULE         | 6'-4" x 14'-8"     |
| 4.  | FORMAL ROOM       | 19'-0" x 13'-8"    |
| 5.  | BOX ROOM          | 4'-0" x 4'-0"      |
| 6.  | POOJA ROOM        | 4'-0" x 4'-0"      |
| 7.  | GREAT ROOM        | 29'-4" x 18'-0"    |
| 8.  | BALCONY           | 14'-0" x 10'-10"   |
| 9.  | KITCHEN           | 14'-0" x 12'-6"    |
| 10. | STORE             | 8'-3" x 4'-0"      |
| 11. | UTILITY WASH      | 8'8"/6'-5" x 12'-4 |
| 12. | WET KITCHEN       | 9'-9"/7'5" x 6'-9' |
| 13. | MASTER BEDROOM 1  | 18'-1" x 15'-0"    |
| 14. | CLOSET + TOILET 1 | 14'-7" x 9'-0"     |
| 15. | MASTER BEDROOM 2  | 20'-1" x 13'-0"    |
| 16. | CLOSET + TOILET 2 | 16'-7" x 7'-5"     |
| 17. | BEDROOM 3         | 20'-6" x 11'-0"    |
| 18  | CLOSET + TOILET 3 | 16'-7" x 6'-11"    |