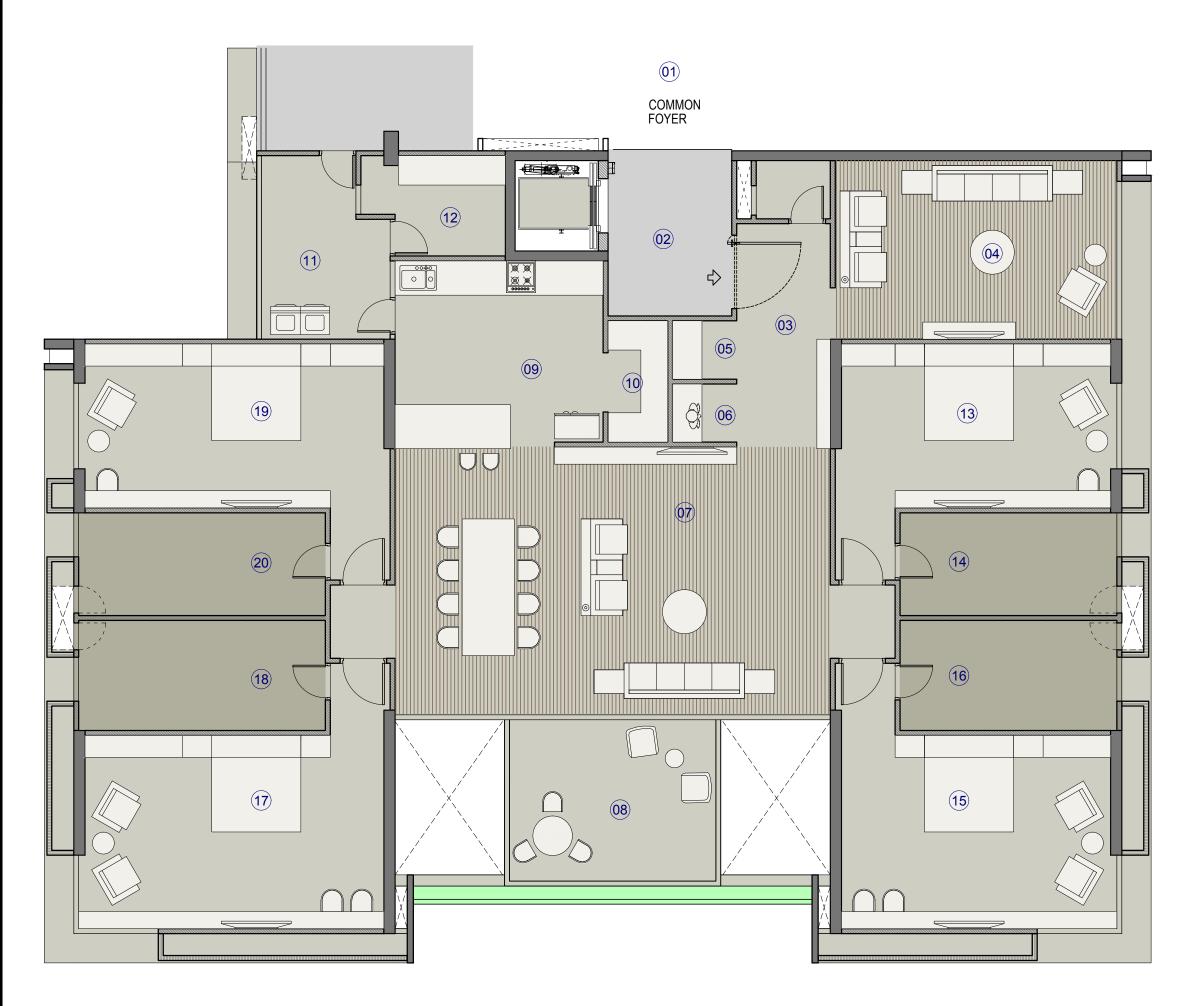

# UNIT PLAN

| 1.  | COMMON FOYER                                                    |                                                                                                                                                                                                                                                                                           |
|-----|-----------------------------------------------------------------|-------------------------------------------------------------------------------------------------------------------------------------------------------------------------------------------------------------------------------------------------------------------------------------------|
| 2.  | PRIVATE FOYER                                                   | 8'-4" x 11'-2"                                                                                                                                                                                                                                                                            |
| 3.  | VESTIBULE                                                       | 6'-4" x 14'-8"                                                                                                                                                                                                                                                                            |
| 4.  | FORMAL ROOM                                                     | 19'-0" x 12'-0"                                                                                                                                                                                                                                                                           |
| 5.  | BOX ROOM                                                        | 4'-0" x 4'-0"                                                                                                                                                                                                                                                                             |
| 6.  | POOJA ROOM                                                      | 4'-0" x 4'-0"                                                                                                                                                                                                                                                                             |
| 7.  | GREAT ROOM                                                      | 29'-4" x 18'-0"                                                                                                                                                                                                                                                                           |
| 8.  | BALCONY                                                         | 14'-0" x 10'-10"                                                                                                                                                                                                                                                                          |
| 9.  | KITCHEN                                                         | 14'-0" x 12'-6"                                                                                                                                                                                                                                                                           |
| 10. | STORE                                                           | 8'-3" x 4'-0"                                                                                                                                                                                                                                                                             |
| 11. | UTILITY / WASH                                                  | 6'-5"/8'8" x 12'-                                                                                                                                                                                                                                                                         |
| 12. | WET KITCHEN                                                     | 9'-9"/7'5" x 6'-9                                                                                                                                                                                                                                                                         |
| 13. | BEDROOM 1                                                       | 18'-6" x 11'-0"                                                                                                                                                                                                                                                                           |
| 14. | CLOSET+TOILET 1                                                 | 14'-7" x 6'-11"                                                                                                                                                                                                                                                                           |
| 15. | MASTER BEDROOM 2                                                | 18'-1" x 13'-0"                                                                                                                                                                                                                                                                           |
| 16. | CLOSET+TOILET 2                                                 | 14'-7" x 7'-5"                                                                                                                                                                                                                                                                            |
| 17. | MASTER BEDROOM 3                                                | 20'-1" x 13'-0"                                                                                                                                                                                                                                                                           |
| 18. | CLOSET+TOILET 3                                                 | 16'-7" x 7'-5"                                                                                                                                                                                                                                                                            |
| 19. | BEDROOM 4                                                       | 20'-6" x 11'-0"                                                                                                                                                                                                                                                                           |
| 20. | CLOSET+TOILET 4                                                 | 16'-7" x 6'-11"                                                                                                                                                                                                                                                                           |
|     | 2. 3. 4. 5. 6. 7. 8. 9. 10. 11. 12. 13. 14. 15. 16. 17. 18. 19. | 2. PRIVATE FOYER 3. VESTIBULE 4. FORMAL ROOM 5. BOX ROOM 6. POOJA ROOM 7. GREAT ROOM 8. BALCONY 9. KITCHEN 10. STORE 11. UTILITY / WASH 12. WET KITCHEN 13. BEDROOM 1 14. CLOSET+TOILET 1 15. MASTER BEDROOM 2 16. CLOSET+TOILET 2 17. MASTER BEDROOM 3 18. CLOSET+TOILET 3 19. BEDROOM 4 |