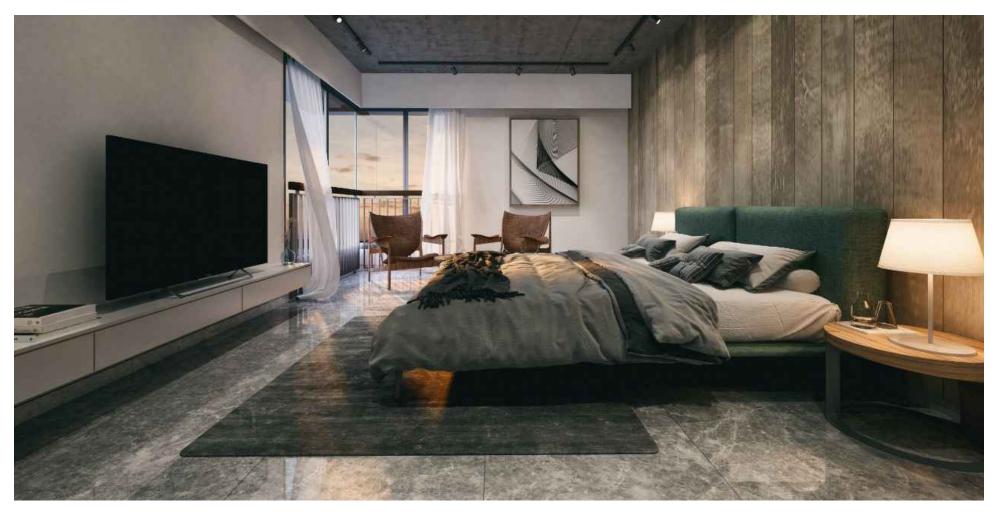

### **UNIT SPECIFICATIONS**

#### Flooring:

- Vitrified flooring 1000 x 1000 mm in living, 800 x 800 mm
- Wooden flooring in master bedroom and vitrified flooring 800 x 800 mm in dining and all bedrooms
- Antiskid tiles in Balcony

#### Wall Finish:

- Internal smooth finished mala plaster with putty
- Exterior double coated sand faced plaster / texture & acrylic paint over it