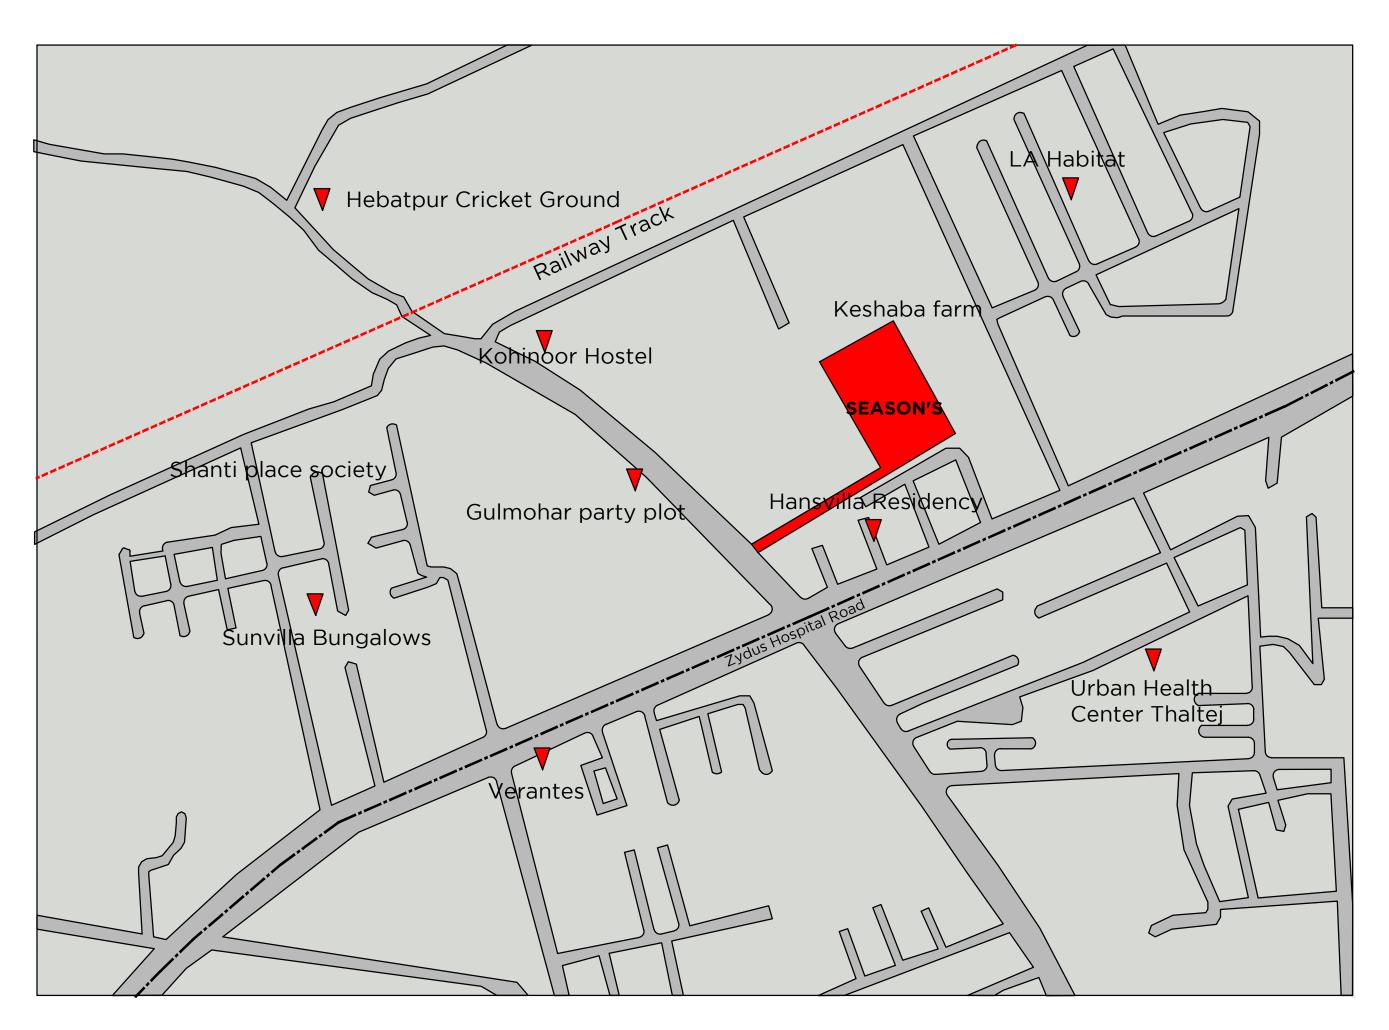

Sky Deck
SEASON'S















# UNIT PLAN

| 1.  | COMMON FOYER                                                    |                                                                                                                                                                                                                                                                                           |
|-----|-----------------------------------------------------------------|-------------------------------------------------------------------------------------------------------------------------------------------------------------------------------------------------------------------------------------------------------------------------------------------|
| 2.  | PRIVATE FOYER