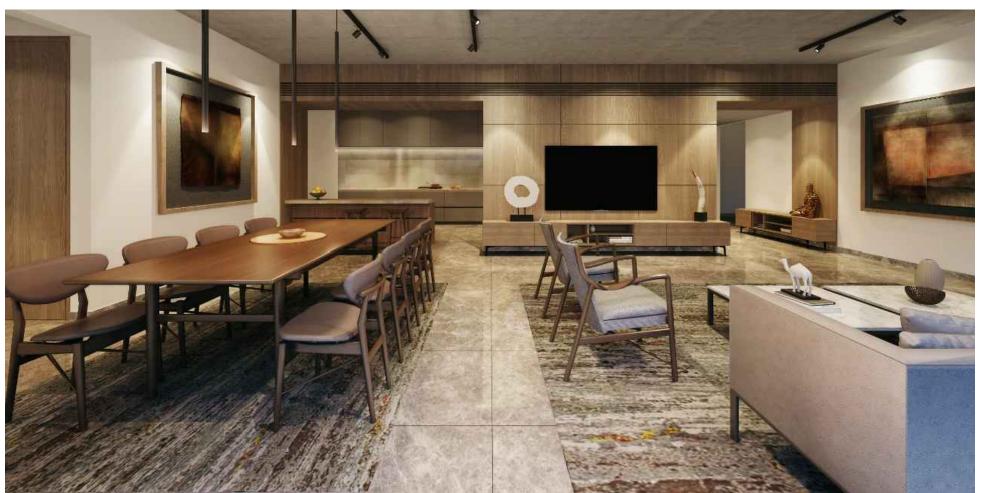

### **UNIT SPECIFICATIONS**

#### Flooring:

- Vitrified flooring 1000 x 1000 mm in living, 800 x 800 mm
- Wooden flooring in master bedroom and vitrified flooring 800 x 800 mm in dining and all bedrooms
- Antiskid tiles in Balcony

#### Kitchen:

- Polished natural granite platform with stainless steel sink
- Glazed tiles dado up to lintel level on wall above kitchen platform
- Vitrified flooring in kitchen and wash area