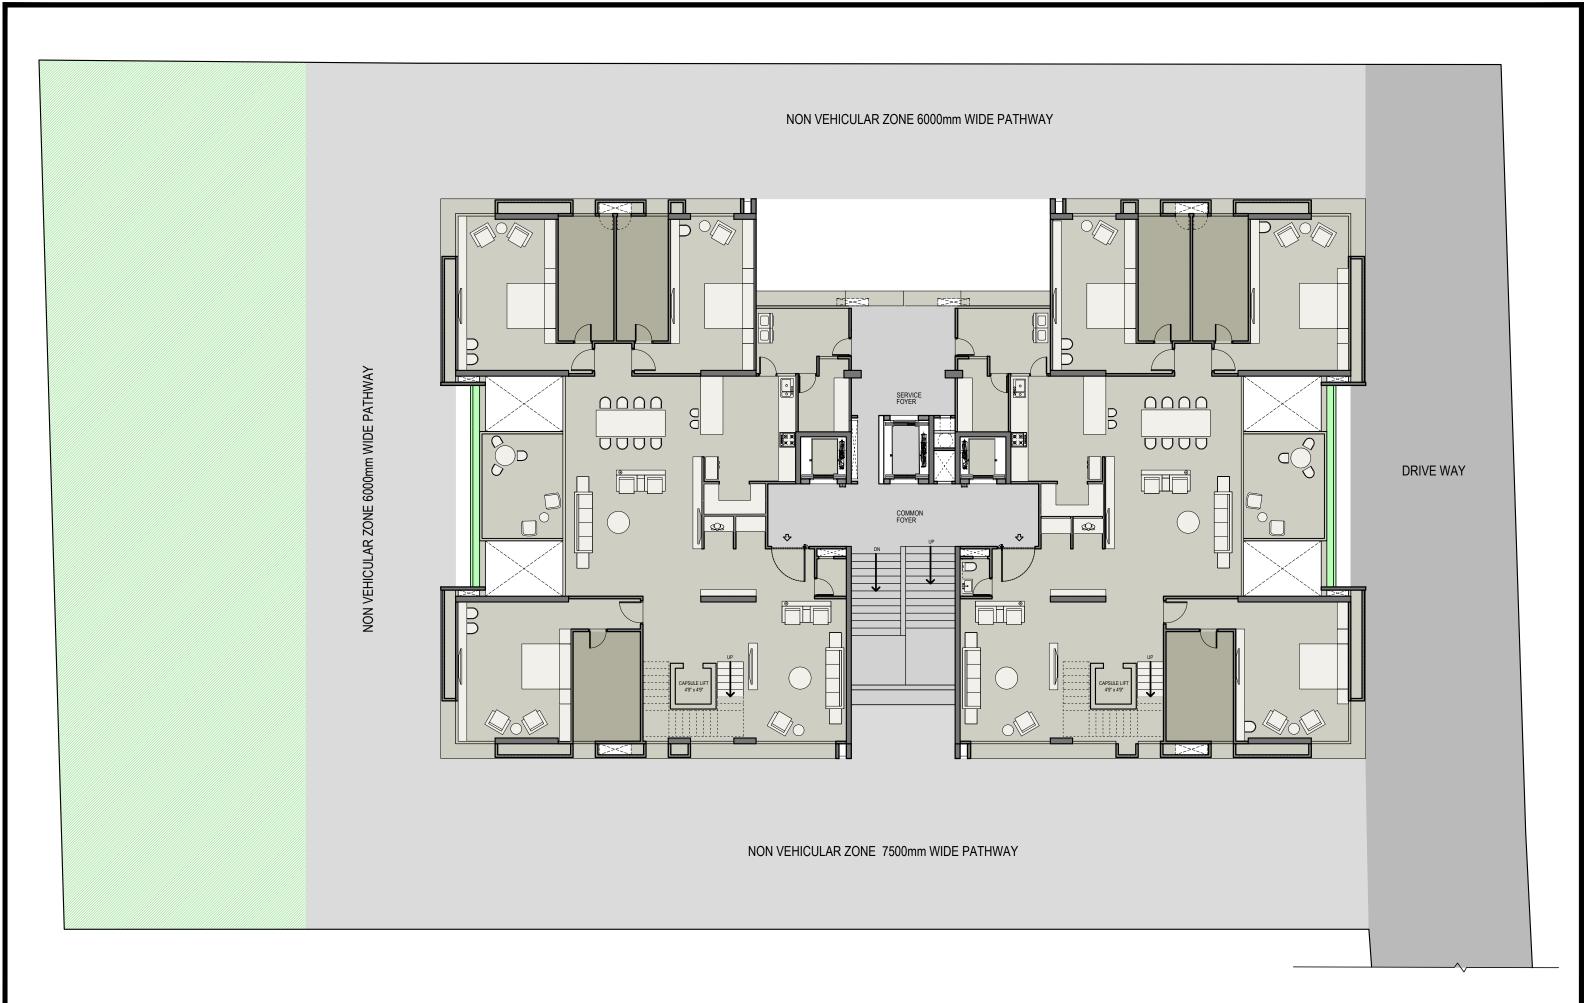

# PENT HOUSE UNIT LOWER LEVEL PLAN

| 1.  | COMMON FOYER      |                    |
|-----|-------------------|--------------------|
| 2.  | PRIVATE FOYER     | 8'-4" x 11'-2"     |
| 3.  | VESTIBULE         | 6'-4" x 14'-8"     |
| 4.  | FORMAL ROOM       | 19'-0" x 13'-8"    |
| 5.  | BOX ROOM          | 4'-0" x 4'-0"      |
| 6.  | POOJA ROOM        | 4'-0" x 4'-0"      |
| 7.  | GREAT ROOM        | 29'-4" x 18'-0"    |
| 8.  | BALCONY           | 14'-0" x 10'-10"   |
| 9.  | KITCHEN           | 14'-0" x 12'-6"    |
| 10. | STORE             | 8'-3" x 4'-0"      |
| 11. | UTILITY WASH      | 8'8"/6'-5" x 12'-4 |
| 12. | WET KITCHEN       | 9'-9"/7'5" x 6'-9' |
| 13. | MASTER BEDROOM 1  | 18'-1" x 15'-0"    |
| 14. | CLOSET + TOILET 1 | 14'-7" x 9'-0"     |
| 15. | MASTER BEDROOM 2  | 20'-1" x 13'-0"    |
| 16. | CLOSET + TOILET 2 | 16'-7" x 7'-5"     |
| 17. | BEDROOM 3         | 20'-6" x 11'-0"    |
| 18  | CLOSET + TOILET 3 | 16'-7" x 6'-11"    |