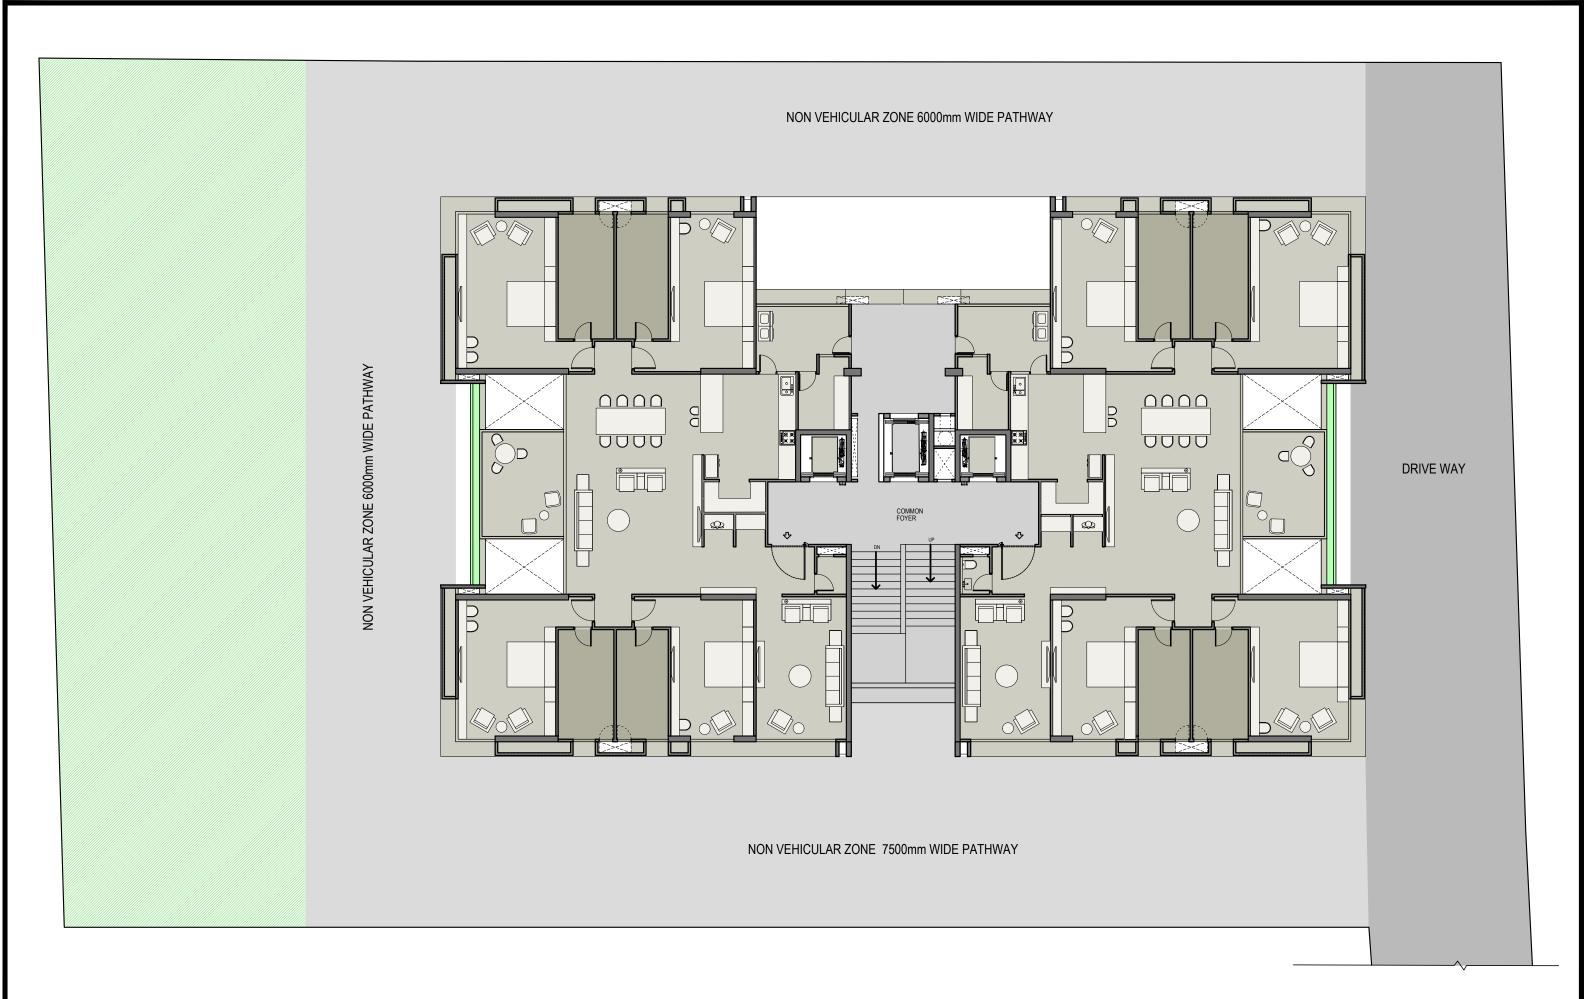

# UNIT PLAN

| 1.  | COMMON FOYER                                                    |                                                                                                                                                                                                                                                                                           |
|-----|-----------------------------------------------------------------|-------------------------------------------------------------------------------------------------------------------------------------------------------------------------------------------------------------------------------------------------------------------------------------------|
| 2.  | PRIVATE FOYER                                                   | 8'-4" x 11'-2"                                                                                                                                                                                                                                                                            |
| 3.  | VESTIBULE                                                       | 6'-4" x 14'-8"                                                                                                                                                                                                                                                                            |
| 4.  | FORMAL ROOM                                                     | 19'-0" x 12'-0"                                                                                                                                                                                                                                                                           |
| 5.  | BOX ROOM                                                        | 4'-0" x 4'-0"                                                                                                                                                                                                                                                                             |
| 6.  | POOJA ROOM                                                      | 4'-0" x 4'-0"                                                                                                                                                                                                                                                                             |
| 7.  | GREAT ROOM                                                      | 29'-4" x 18'-0"                                                                                                                                                                                                                                                                           |
| 8.  | BALCONY                                                         | 14'-0" x 10'-10"                                                                                                                                                                                                                                                                          |
| 9.  | KITCHEN                                                         | 14'-0" x 12'-6"                                                                                                                                                                                                                                                                           |
| 10. | STORE                                                           | 8'-3" x 4'-0"                                                                                                                                                                                                                                                                             |
| 11. | UTILITY / WASH                                                  | 6'-5"/8'8" x 12'-                                                                                                                                                                                                                                                                         |
| 12. | WET KITCHEN                                                     | 9'-9"/7'5" x 6'-9                                                                                                                                                                                                                                                                         |
| 13. | BEDROOM 1                                                       | 18'-6" x 11'-0"                                                                                                                                                                                                                                                                           |
| 14. | CLOSET+TOILET 1                                                 | 14'-7" x 6'-11"                                                                                                                                                                                                                                                                           |
| 15. | MASTER BEDROOM 2                                                | 18'-1" x 13'-0"                                                                                                                                                                                                                                                                           |
| 16. | CLOSET+TOILET 2                                                 | 14'-7" x 7'-5"                                                                                                                                                                                                                                                                            |
| 17. | MASTER BEDROOM 3                                                | 20'-1" x 13'-0"                                                                                                                                                                                                                                                                           |
| 18. | CLOSET+TOILET 3                                                 | 16'-7" x 7'-5"                                                                                                                                                                                                                                                                            |
| 19. | BEDROOM 4                                                       | 20'-6" x 11'-0"                                                                                                                                                                                                                                                                           |
| 20. | CLOSET+TOILET 4                                                 | 16'-7" x 6'-11"                                                                                                                                                                                                                                                                           |
|     | 2. 3. 4. 5. 6. 7. 8. 9. 10. 11. 12. 13. 14. 15. 16. 17. 18. 19. | 2. PRIVATE FOYER 3. VESTIBULE 4. FORMAL ROOM 5. BOX ROOM 6. POOJA ROOM 7. GREAT ROOM 8. BALCONY 9. KITCHEN 10. STORE 11. UTILITY / WASH 12. WET KITCHEN 13. BEDROOM 1 14. CLOSET+TOILET 1 15. MASTER BEDROOM 2 16. CLOSET+TOILET 2 17. MASTER BEDROOM 3 18. CLOSET+TOILET 3 19. BEDROOM 4 |