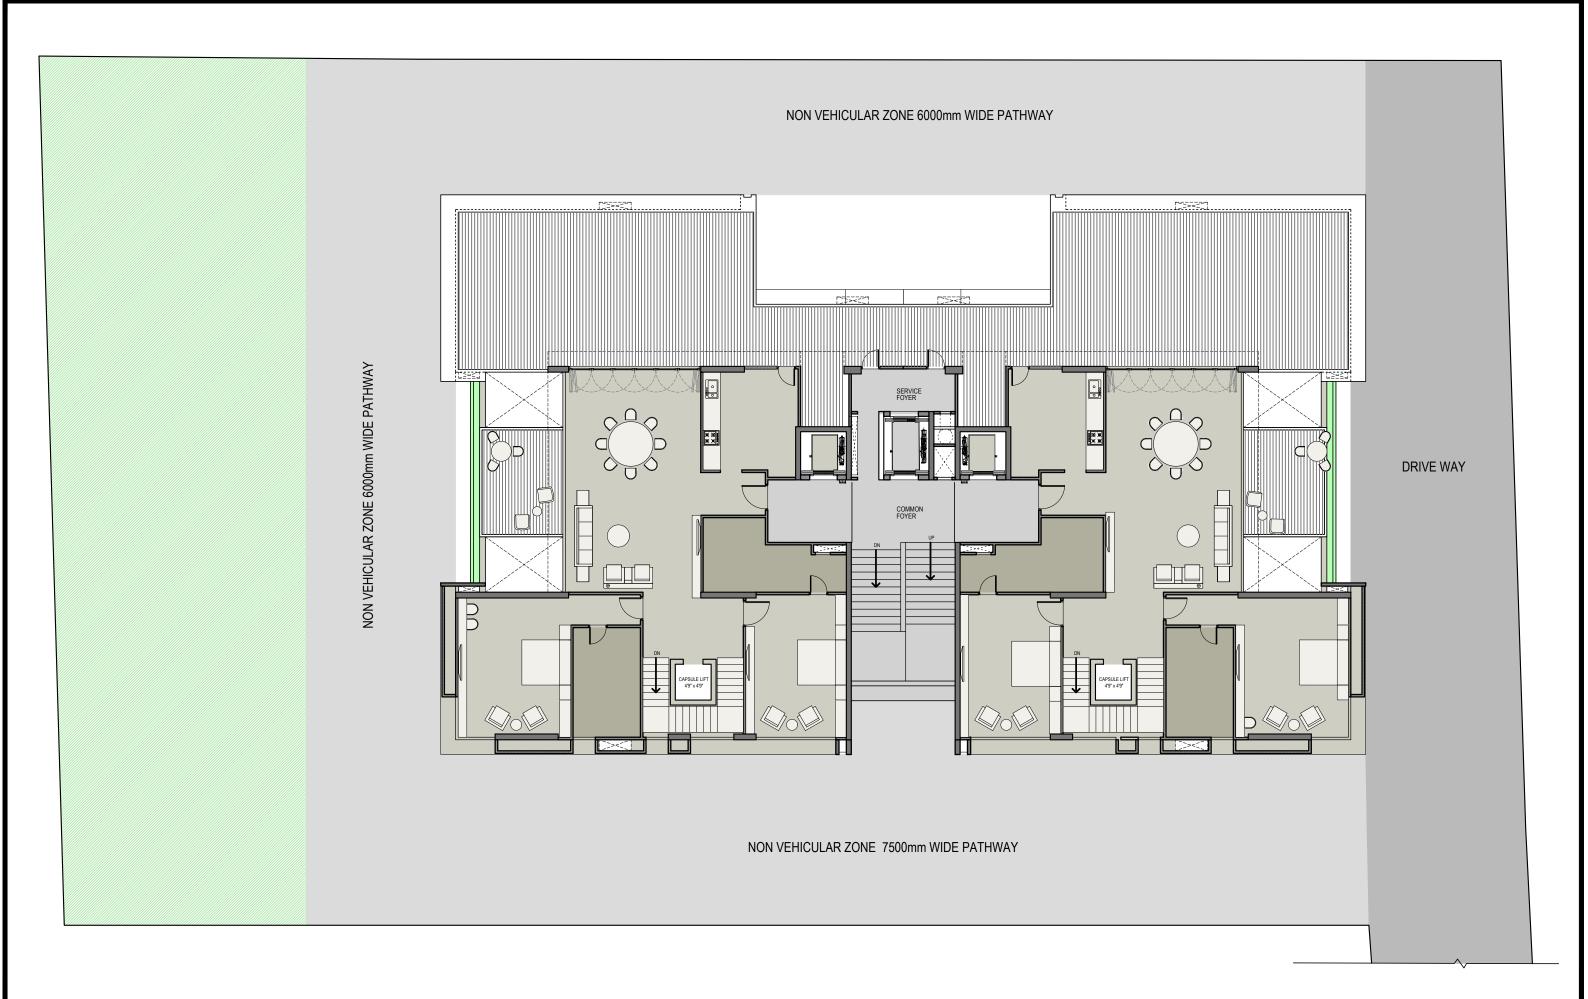

# PENT HOUSE UNIT UPPER LEVEL PLAN

| 19. | PRIVATE FOYER    | 8'-0" x 11'-2"     |
|-----|------------------|--------------------|
| 20. | VESTIBULE        | 8'-0" x 8'-3"      |
| 21. | FAMILY ROOM      | 29'-4" x 18'-0"    |
| 22. | OTS BALCONY      | 14'-0" x 10'-10"   |
| 23. | STAIRCASE+LIFT   | 18'-1" x 13'-4"    |
| 24. | MASTER BEDROOM 4 | 19'-0" x 13'-5"    |
| 25. | CLOSET+TOILET 4  | 6'-4"/10'0" x 19'- |
| 26. | MASTER BEDROOM 5 | 18'-1" x 15'-0"    |
| 27. | CLOSET+TOILET 5  | 14'-7" x 9'-0"     |
| 28. | KITCHEN/ PANTRY  | 14'-6" x 12'-4"    |
| 29. | OPEN TERRACE     | 7'-11" x 19'-9"    |
| 30. | OPEN TERRACE     | 21'-0" x 39'-4"    |