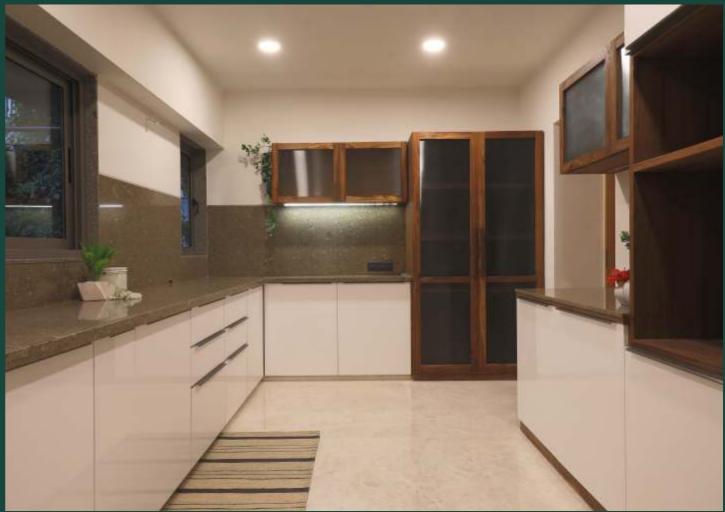

## Kitchen

- Granite platform with S.S. Sink and dado of glazed tiles up to lintel level
- Modular kitchen
- Garbage crusher