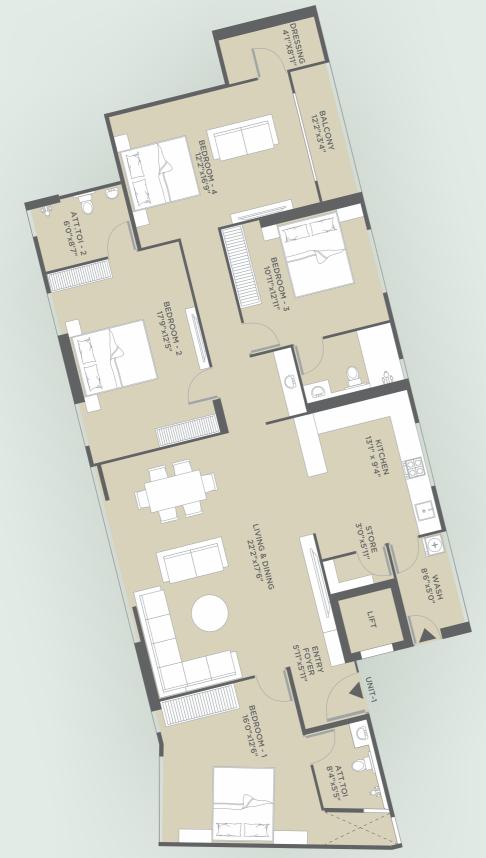

Basement Plan

Typical Floor Plan

N

4 BHK - Type - 1 Typical Floor Plan

4 BHK - Type - 2 Typical Floor Plan