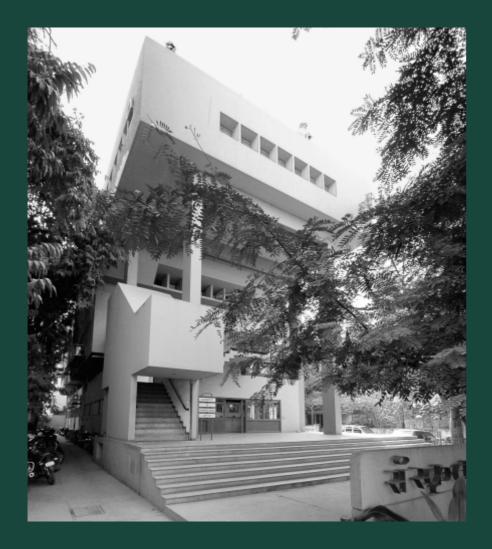

# Transformative Spaces, Contemporary Architecture

Planned with painstaking attention to detail, Sansita Pratham boasts of just 12 bespoke, limited-edition homes that are spacious, adaptable, and timeless.

# Design That Makes Love to the Earth

The attractive muted red cast stone facade of Sansita Pratham is crafted out of stone dust. Light-weight and beautiful, this eco-friendly material delicately conceals plumbing and electricals, insulates your home against the scorching summer heat, and lifts a huge load off the environment.