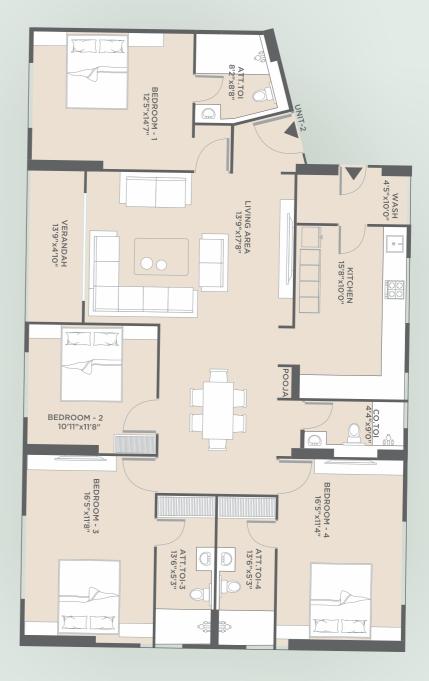

Basement Plan

Typical Floor Plan

N

4 BHK - Type - 1 Typical Floor Plan

4 BHK - Type - 2 Typical Floor Plan