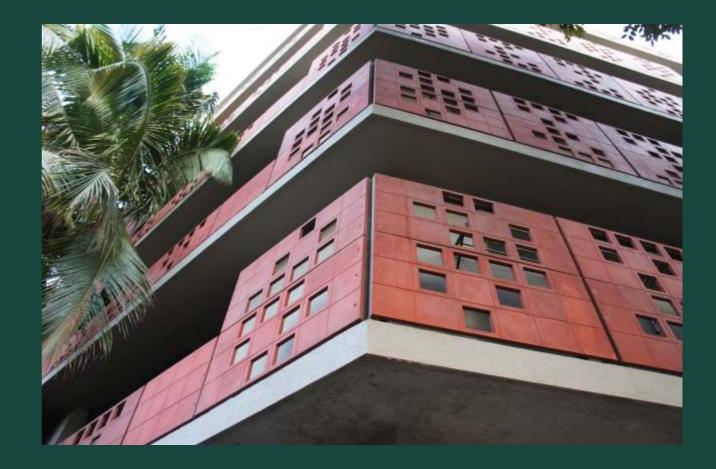

# Design That Makes Love to the Earth

The attractive muted red cast stone facade of Sansita Pratham is crafted out of stone dust. Light-weight and beautiful, this eco-friendly material delicately conceals plumbing and electricals, insulates your home against the scorching summer heat, and lifts a huge load off the environment.