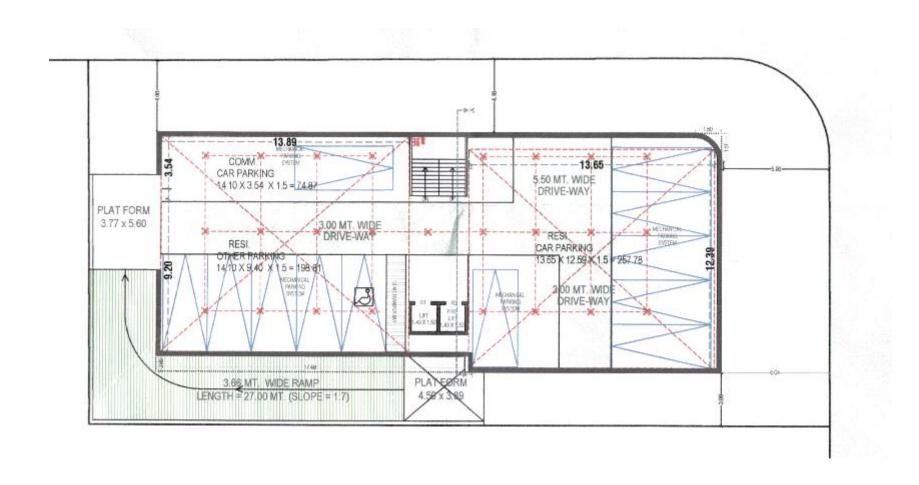

## Tej Developers

Plot no-772/2, Sector-7-B, Gandhinagar. 382007.

## "TEJ 34" @ VAVOL

**3 BHK APATRMENT & SHOPS.** 

**CONTACT NO - (+ 91 ) 87 80 14 78 96** 

RERA Website: www.gujrera.gujarat.gov.in RERA Registration no:







## **KEY PLAN**



## **GROUND FLOOR PLAN**



### **TYPICAL FLOOR PLAN(1-7 FLOOR)**



TYPICAL FLOOR PLAN (1ST. FL. TO 7TH FL.)

### **UNIT PLAN**



## **BASEMENT PLAN**



#### **SPECIFICATIONS**

#### KITCHEN

Ready to use granite finished platform with SS sink, designer glazed tiles with dado up to lintel level. Electrical point for microwave and mixer. Plumbing and electrical provisions for water purifier.

#### WALLS

All internal walls will be fin ished with putty over mala plaster. All external wall be finished with double coat send-face plaster with premium quality acrylic paint.

#### DOORS&WINDOWS

Decorative wooden polished main entrance door with fitting and fixtures. All other doors are flush doors. Fully glazed anodized sliding windows.

#### WIRELESSCAMERA

With the YShome Smart Doorbell, you can answer the door from anywhere through the comfort of your smartphone. Your home secure and your family safe by protecting you against int ruders, bu