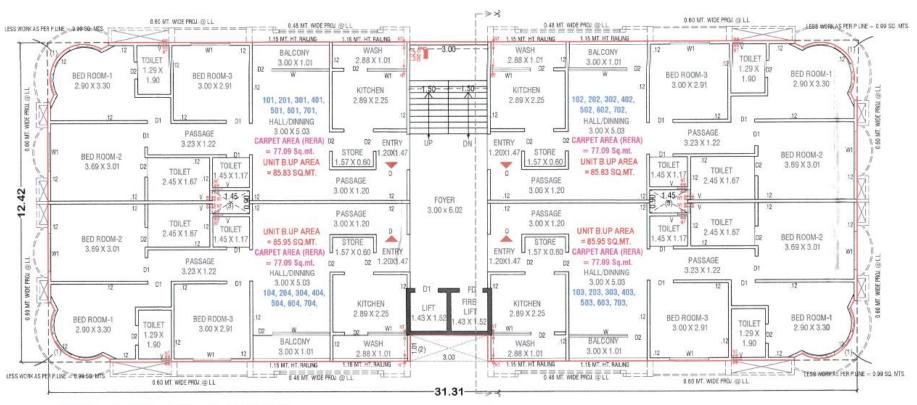

## Tej Developers

Plot no-772/2, Sector-7-B, Gandhinagar. 382007.

## "TEJ 34" @ VAVOL

**3 BHK APATRMENT & SHOPS.** 

**CONTACT NO - (+ 91 ) 87 80 14 78 96** 

RERA Website: www.gujrera.gujarat.gov.in RERA Registration no:







## **KEY PLAN**



## **GROUND FLOOR PLAN**



### **TYPICAL FLOOR PLAN(1-7 FLOOR)**



TYPICAL FLOOR PLAN (1ST. FL. TO 7TH FL.)

### **UNIT PLAN**



## **BASEMENT PLAN**



#### **SPECIFICATIONS**

#### KITCHEN

Ready to use granite finished platform with SS sink, designer glazed tiles with dado up to lintel level. Electrical point for microwave and mixer. Plumbing and electrical provisions for water purifier.

#### WALLS

All internal walls will be fin ished with putty over mala plaster. All external wall be finished with double coat send-face plaster with premium quality acrylic paint.

#### DOORS&WINDOWS

Decorative wooden polished main entrance door with fitting and fixtures. All other doors are flush doors. Fully glazed anodized sliding windows.

#### WIRELESSCAMERA

With the YShome Smart Doorbell, you can answer the door from anywhere through the comfort of your sma