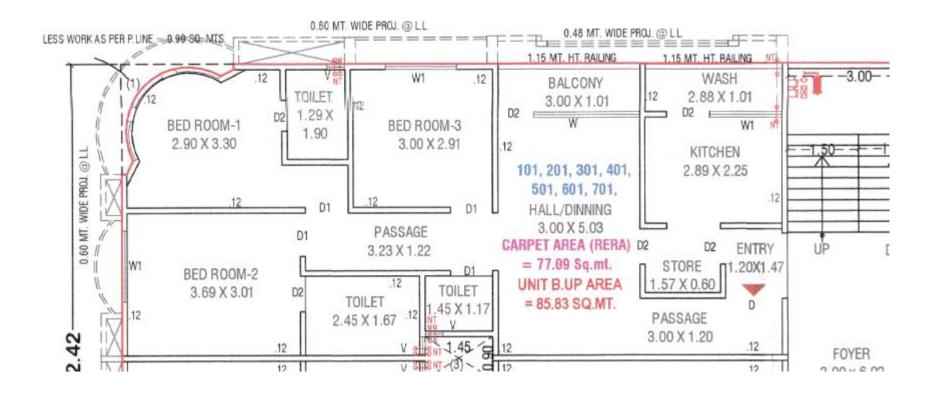

## Tej Developers

Plot no-772/2, Sector-7-B, Gandhinagar. 382007.

## "TEJ 34" @ VAVOL

**3 BHK APATRMENT & SHOPS.** 

**CONTACT NO - (+ 91 ) 87 80 14 78 96** 

RERA Website: www.gujrera.gujarat.gov.in RERA Registration no:







## **KEY PLAN**



## **GROUND FLOOR PLAN**



### **TYPICAL FLOOR PLAN(1-7 FLOOR)**



TYPICAL FLOOR PLAN (1ST. FL. TO 7TH FL.)

### **UNIT PLAN**



## **BASEMENT PLAN**



#### **SPECIFICATIONS**

#### KITCHEN

Ready to use granite finished platform with SS sink, designer glazed tiles with dado up to lintel level. Electrical point for microwave and mixer. Plumbing and electrical provisions for water purifier.

#### WALLS

All internal walls will be fin ished with putty over mala plaster. All external wall be finished with double coat send-face plaster with premium quality acrylic paint.

#### DOORS&WINDOWS

Decorative wooden polished main entrance door with fitting and fixtures. All other doors are flush doors. Fully glazed anodized sliding windows.

#### WIRELESSCAMERA

With the YShome Smart Doorbell, you can answer the door from anywhere through the comfort of your smartphone. Your home secure and your family safe by protecting yo