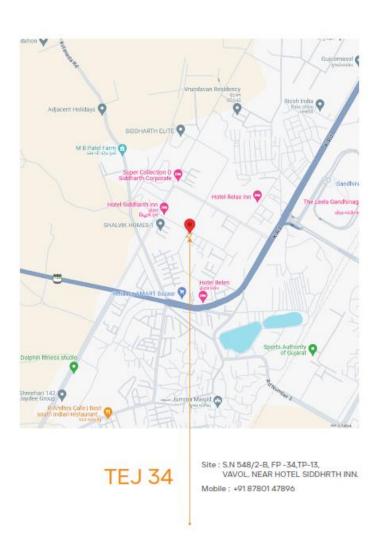

## Tej Developers

Plot no-772/2, Sector-7-B, Gandhinagar. 382007.

## "TEJ 34" @ VAVOL

**3 BHK APATRMENT & SHOPS.** 

**CONTACT NO - (+ 91 ) 87 80 14 78 96** 

RERA Website: www.gujrera.gujarat.gov.in RERA Registration no:







## **KEY PLAN**



## **GROUND FLOOR PLAN**



### **TYPICAL FLOOR PLAN(1-7 FLOOR)**



TYPICAL FLOOR PLAN (1ST. FL. TO 7TH FL.)

### **UNIT PLAN**



## **BASEMENT PLAN**



#### **SPECIFICATIONS**

#### KITCHEN

Ready to use granite finished platform with SS sink, designer glazed tiles with dado up to lintel level. Electrical point for microwave and mixer. Plumbing and electrical provisions for water purifier.

#### WALLS

All internal walls will be fin ished with putty over mala plaster. All external wall be finished with double coat send-face plaster with premium quality acrylic paint.

#### DOORS&WINDOWS

Decorative wooden polished main entrance door with fitting and fixtures. All other doors are flush doors. Fully glazed anodized sliding windows.

#### WIRELESSCAMERA

With the YShome Smart Doorbell,