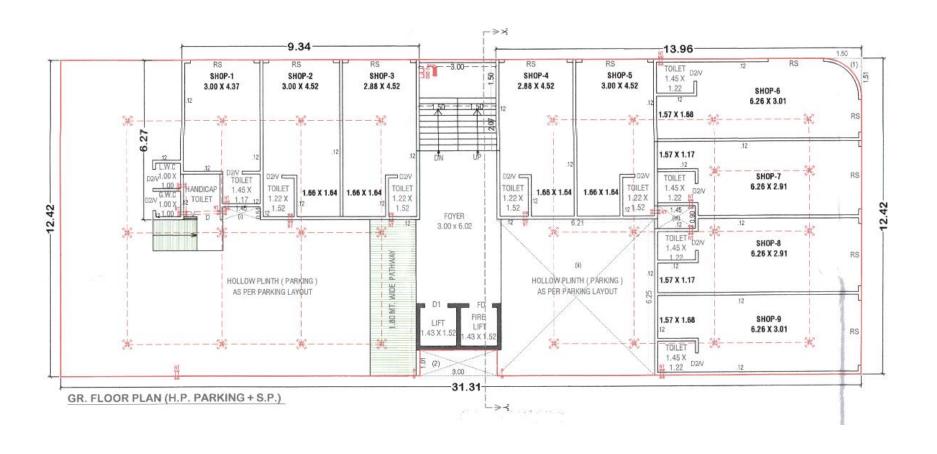

## Tej Developers

Plot no-772/2, Sector-7-B, Gandhinagar. 382007.

## "TEJ 34" @ VAVOL

**3 BHK APATRMENT & SHOPS.** 

**CONTACT NO - (+ 91 ) 87 80 14 78 96** 

RERA Website: www.gujrera.gujarat.gov.in RERA Registration no:







## **KEY PLAN**



## **GROUND FLOOR PLAN**



### **TYPICAL FLOOR PLAN(1-7 FLOOR)**



TYPICAL FLOOR PLAN (1ST. FL. TO 7TH FL.)

### **UNIT PLAN**



## **BASEMENT PLAN**



#### **SPECIFICATIONS**

#### KITCHEN

Ready to use granite finished platform with SS sink, designer glazed tiles with dado up to lintel level. Electrical point for microwave and mixer. Plumbing and electrical provisions for water purifier.

#### WALLS

All internal walls will be fin ished with putty over mala plaster. All external wall be finished with double coat send-face plaster with premium quality acrylic paint.

#### DOORS&WINDOWS

Decorative wooden polished main entrance door with fitting and fixtures. All other doors are flush doors. Fully glazed anodized sliding windows.

#### WIRELESSCAMERA

With the YShome Smart Doorbell, you can answer the door from