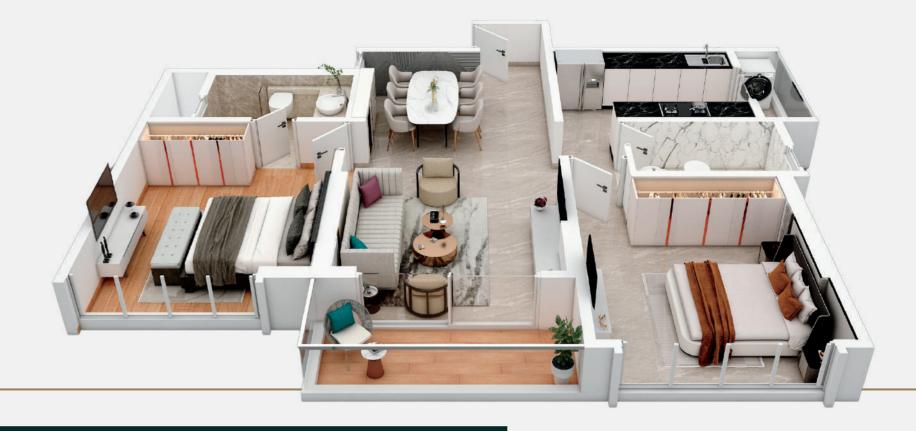

# THE BEST SEAT IN TOWN



RESERVED

FOR YOU





### Site Address

Sevakunj Building, W.P.G, Kher Marg, 32nd Road, Opp. Linking Road, TPSIII, Bandra (West), Mumbai - Maharashtra - 50. LINKING ROAD, BANDRA (W)

## VERDANT

BY SPECTRUM

## LUXURY LIVING CONCEPT



## WHY CHOOSE US?

Everyone is entitled to a space in which they enjoy their well-earned privileges. A space designed for your heart's desire. A place for your next party or your next networking spot. We present you a home that caresses your heart desires.

Biopholic Homes, a one-of-a-kind luxury living concept that provides you with an expanse of colossal abodes in the heart of Linking Road Bandra West - 400050.

### **FIXTURES OF A GREAT LIFE**

#### **STRUCTURE**

RCC framed structure AAC block masonry internal gypsum finish plaster External sand faced plaster

#### **FLOORING**

Living Rooms | Italian designer vitrified Tiles Kitchen | Vitrified Tiles All Bedrooms | Italian Tiles Dry Balcony | Antiskid Vitrified tiles Terraces | Antiskid Vitrified tiles

#### **TOILET**

Jaguar Antis