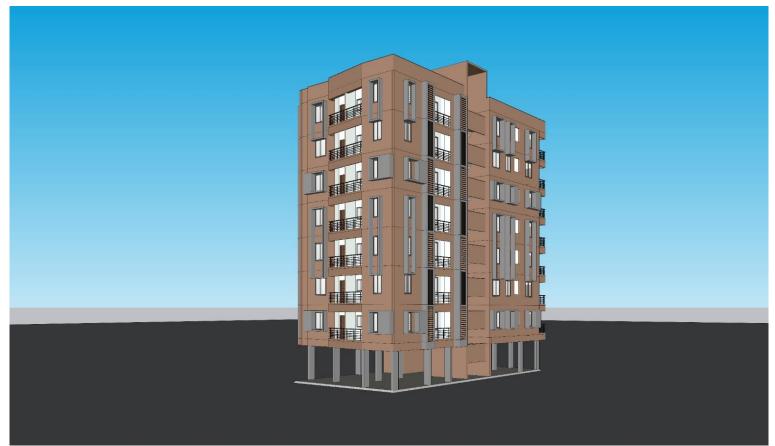

# **EXISTING LAYOUT PLAN:**



Block A,B,C,D,E was constructed before RERA in phase 1.







## **NEW LAYOUT PLAN**:-



Block F is to be constructed in phase 2 according to RERA norms..







#### BLOCK - F:-





101 to 701 = 60.49 sq.mt 102 to 702 = 57.47 sq.mt 103 to 703 = 54.14 sq.mt 104 to 704 = 51.68 sq.mt







## 3D VIEWS:-









## 3D VIEWS:-









### **SPECIFICATIONS**:-



FLOORING : 2' X 2' Vitrified tiles.

PLUMBING : Astral or other ISI brand.

WINDOWS : Aluminium sections.

DOORS : Normal flush door.

WALLS : Inside wall – putty finish.

• EXTERIOR PAINT : Asian paint or other ISI brand.

• **ELECTRICAL** : ISI branded fire resistant cables.

Personalized bore with running water.





Project Developed By- J P Manek Infrastructure Pvt . Ltd