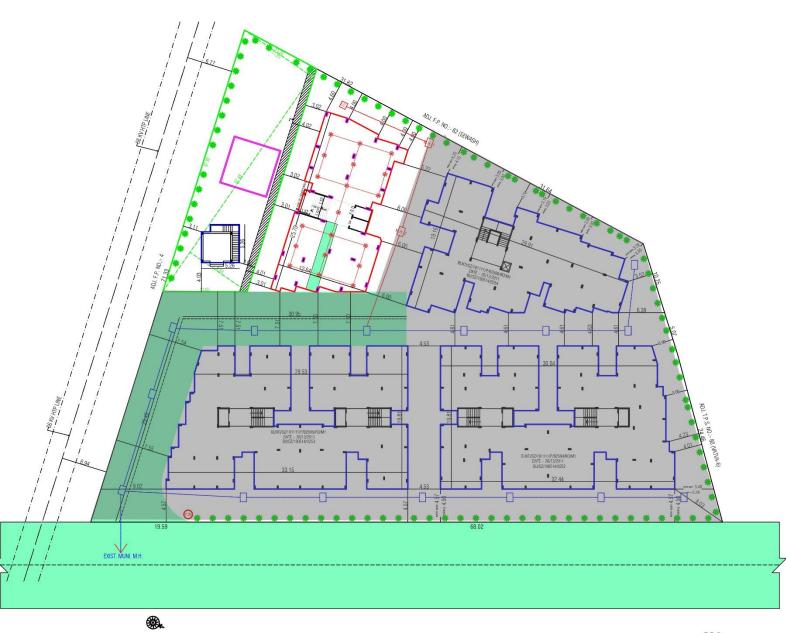

## **NEW LAYOUT PLAN**:-

Block F is to be constructed in phase 2 according to RERA norms..