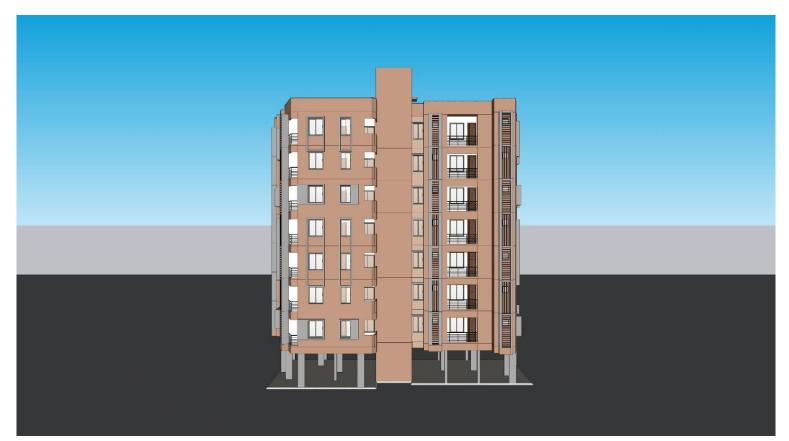

# **EXISTING LAYOUT PLAN:**



Block A,B,C,D,E was constructed before RERA in phase 1.







## **NEW LAYOUT PLAN**:-



Block F is to be constructed in phase 2 according to RERA norms..







#### BLOCK - F:-





101 to 701 = 60.49 sq.mt 102 to 702 = 57.47 sq.mt 103 to 703 = 54.14 sq.mt 104 to 704 = 51.68 sq.mt







## 3D VIEWS:-









## 3D VIEWS:-









### **SPECIFICATIONS**:-



FLOORING : 2' X 2' Vitrified tiles.

PLUMBING : Astral or other ISI brand.

WINDOWS : Aluminium sections.

DOORS : Normal flush door.

WALLS : Inside wall – putty finish.

• EXTERIOR PAINT : Asian paint or other ISI brand.

• **ELECTRICAL** : ISI branded fire resistant cables.

Personalized bore with running water.





Project Developed By- J P Manek Infrastructure Pvt . Ltd