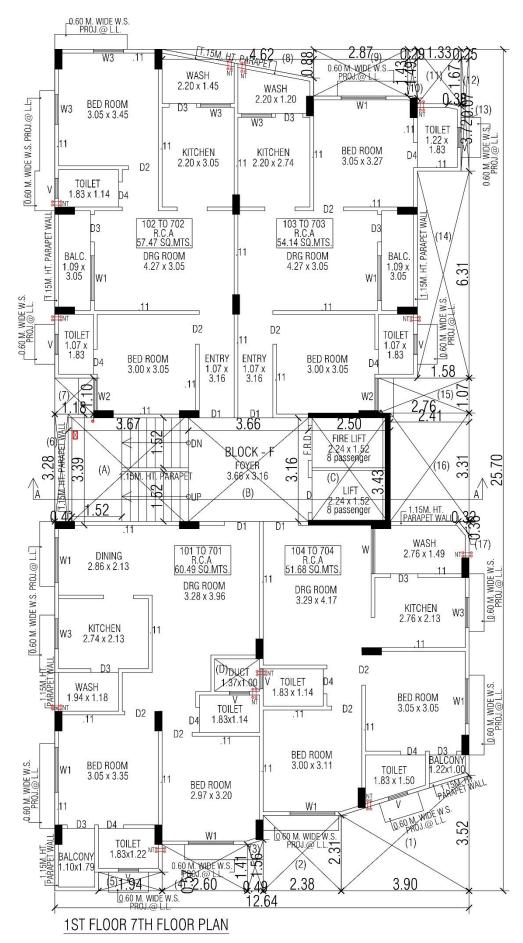

#### BLOCK - F:-

101 to 701 = 60.49 sq.mt 102 to 702 = 57.47 sq.mt 103 to 703 = 54.14 sq.mt 104 to 704 = 51.68 sq.mt