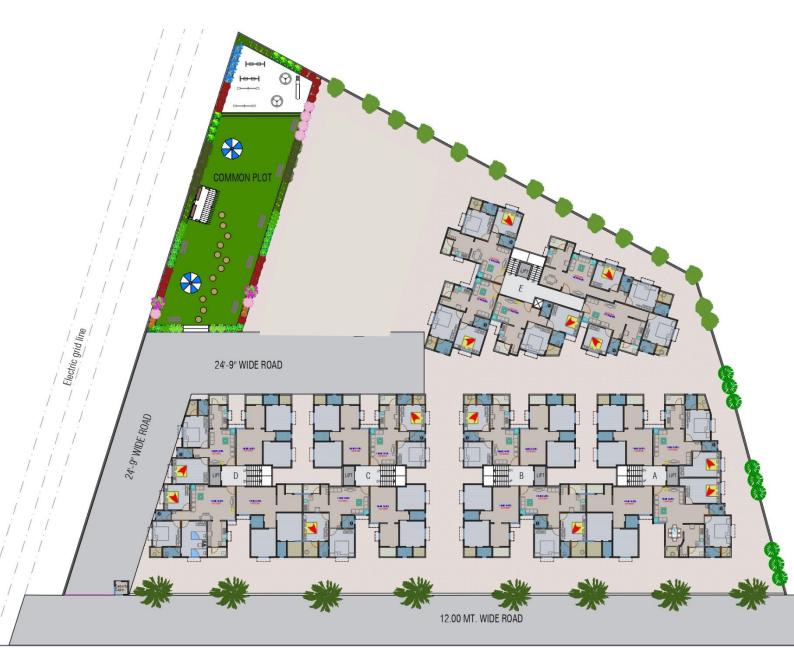

# **EXISTING LAYOUT PLAN:**

Block A,B,C,D,E was constructed before RERA in phase 1.