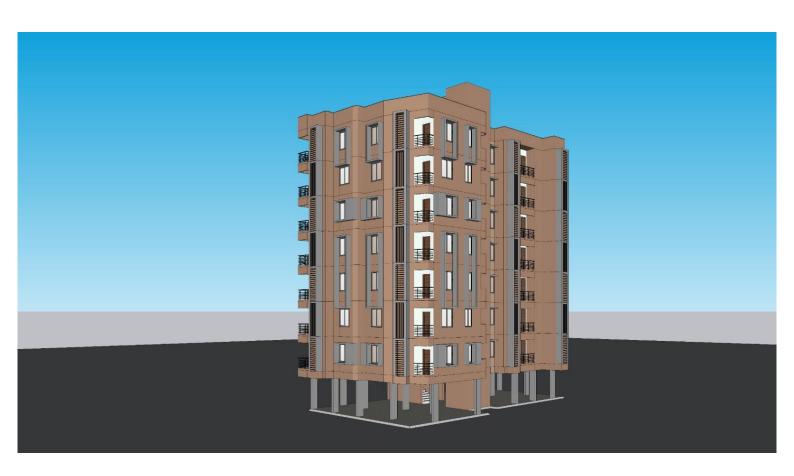

# **EXISTING LAYOUT PLAN:**



Block A,B,C,D,E was constructed before RERA in phase 1.







## **NEW LAYOUT PLAN**:-



Block F is to be constructed in phase 2 according to RERA norms..







#### BLOCK - F:-





101 to 701 = 60.49 sq.mt 102 to 702 = 57.47 sq.mt 103 to 703 = 54.14 sq.mt 104 to 704 = 51.68 sq.mt







## 3D VIEWS:-









## 3D VIEWS:-









### **SPECIFICATIONS**:-



FLOORING : 2' X 2' Vitrified tiles.

PLUMBING : Astral or other ISI brand.

WINDOWS : Aluminium sections.

DOORS : Normal flush door.

WALLS : Inside wall – putty finish.

• EXTERIOR PAINT : Asian paint or other ISI brand.

• **ELECTRICAL** : ISI branded fire resistant cables.

Personalized bore with running water.





Project Developed By- J P Manek Infrastructure Pvt . Ltd