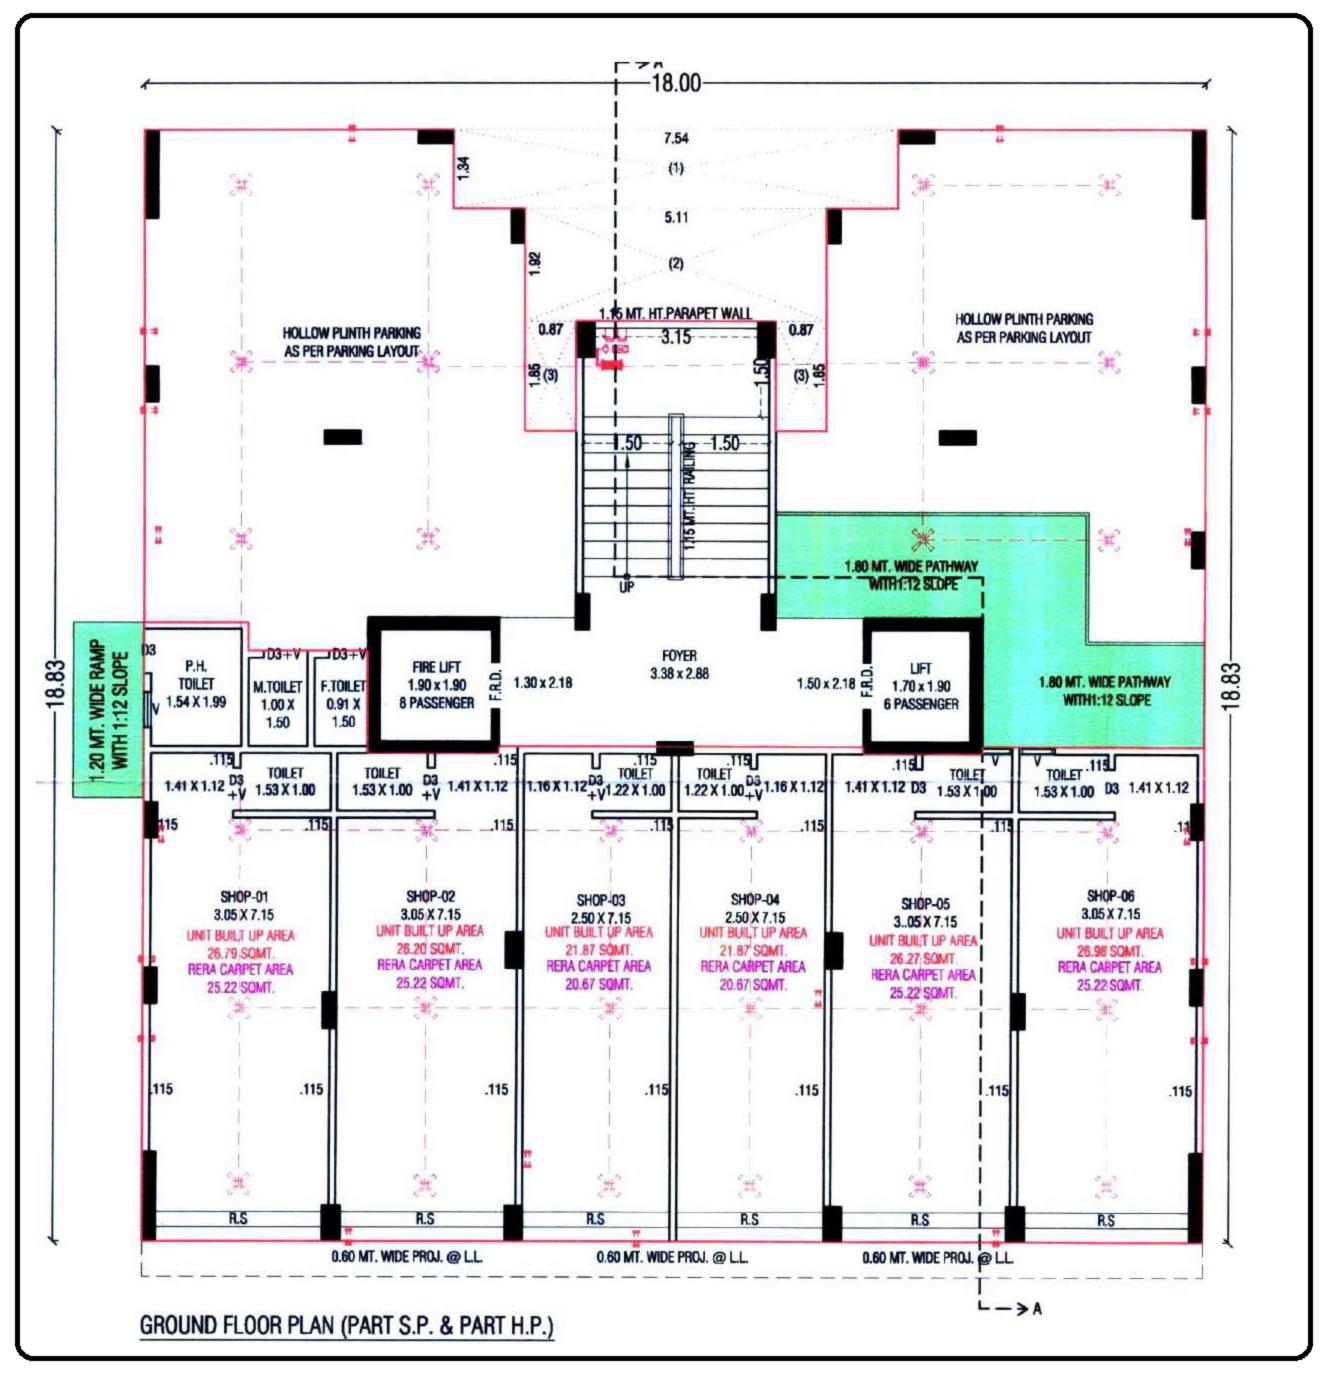

Shivam Elegance offers 2BHK | 1BHK Apartments which shall transform the lifestyle of its residents. Located in a preferred residential locality. it is at a convenient distance from most urban utilities

A safe, secure, green campus, it offers its residents a peaceful, health and blissful lifestyle. An elegant and rich elevation, best quality exterior & interior finish. leisure amenities, wide open space and a well planned campus ensures a perfect home for your family!

















When you stay at a home, So close to nature view...





Well Developed Internal Paved Area



Automatic Branded Lift



CCTV Surveillance & 24 Hrs Security



Fire Safety



24 Hrs Water Supply

## **AMENITIES**



## **Flooring**

2x2 Double Charged Vitrified tiles entire apartment



## **Finishes**

Internal Cement
Finish Plaster including
putty finish on walls,
external double coat
sand face plaster with
cement based water
repellent paint



#### Kitchen

Kitchen platform granite top with mirror polish. Ceramic tiles dado on kitchen counter up to lintel level with stainless steel sink & R.O. Plant



#### Toilet

Premium designer tiles, dado up to lintel level with standard ISI Fittings.



#### **Doors**

Decorative laminated main door with frame, all internal doors are flu