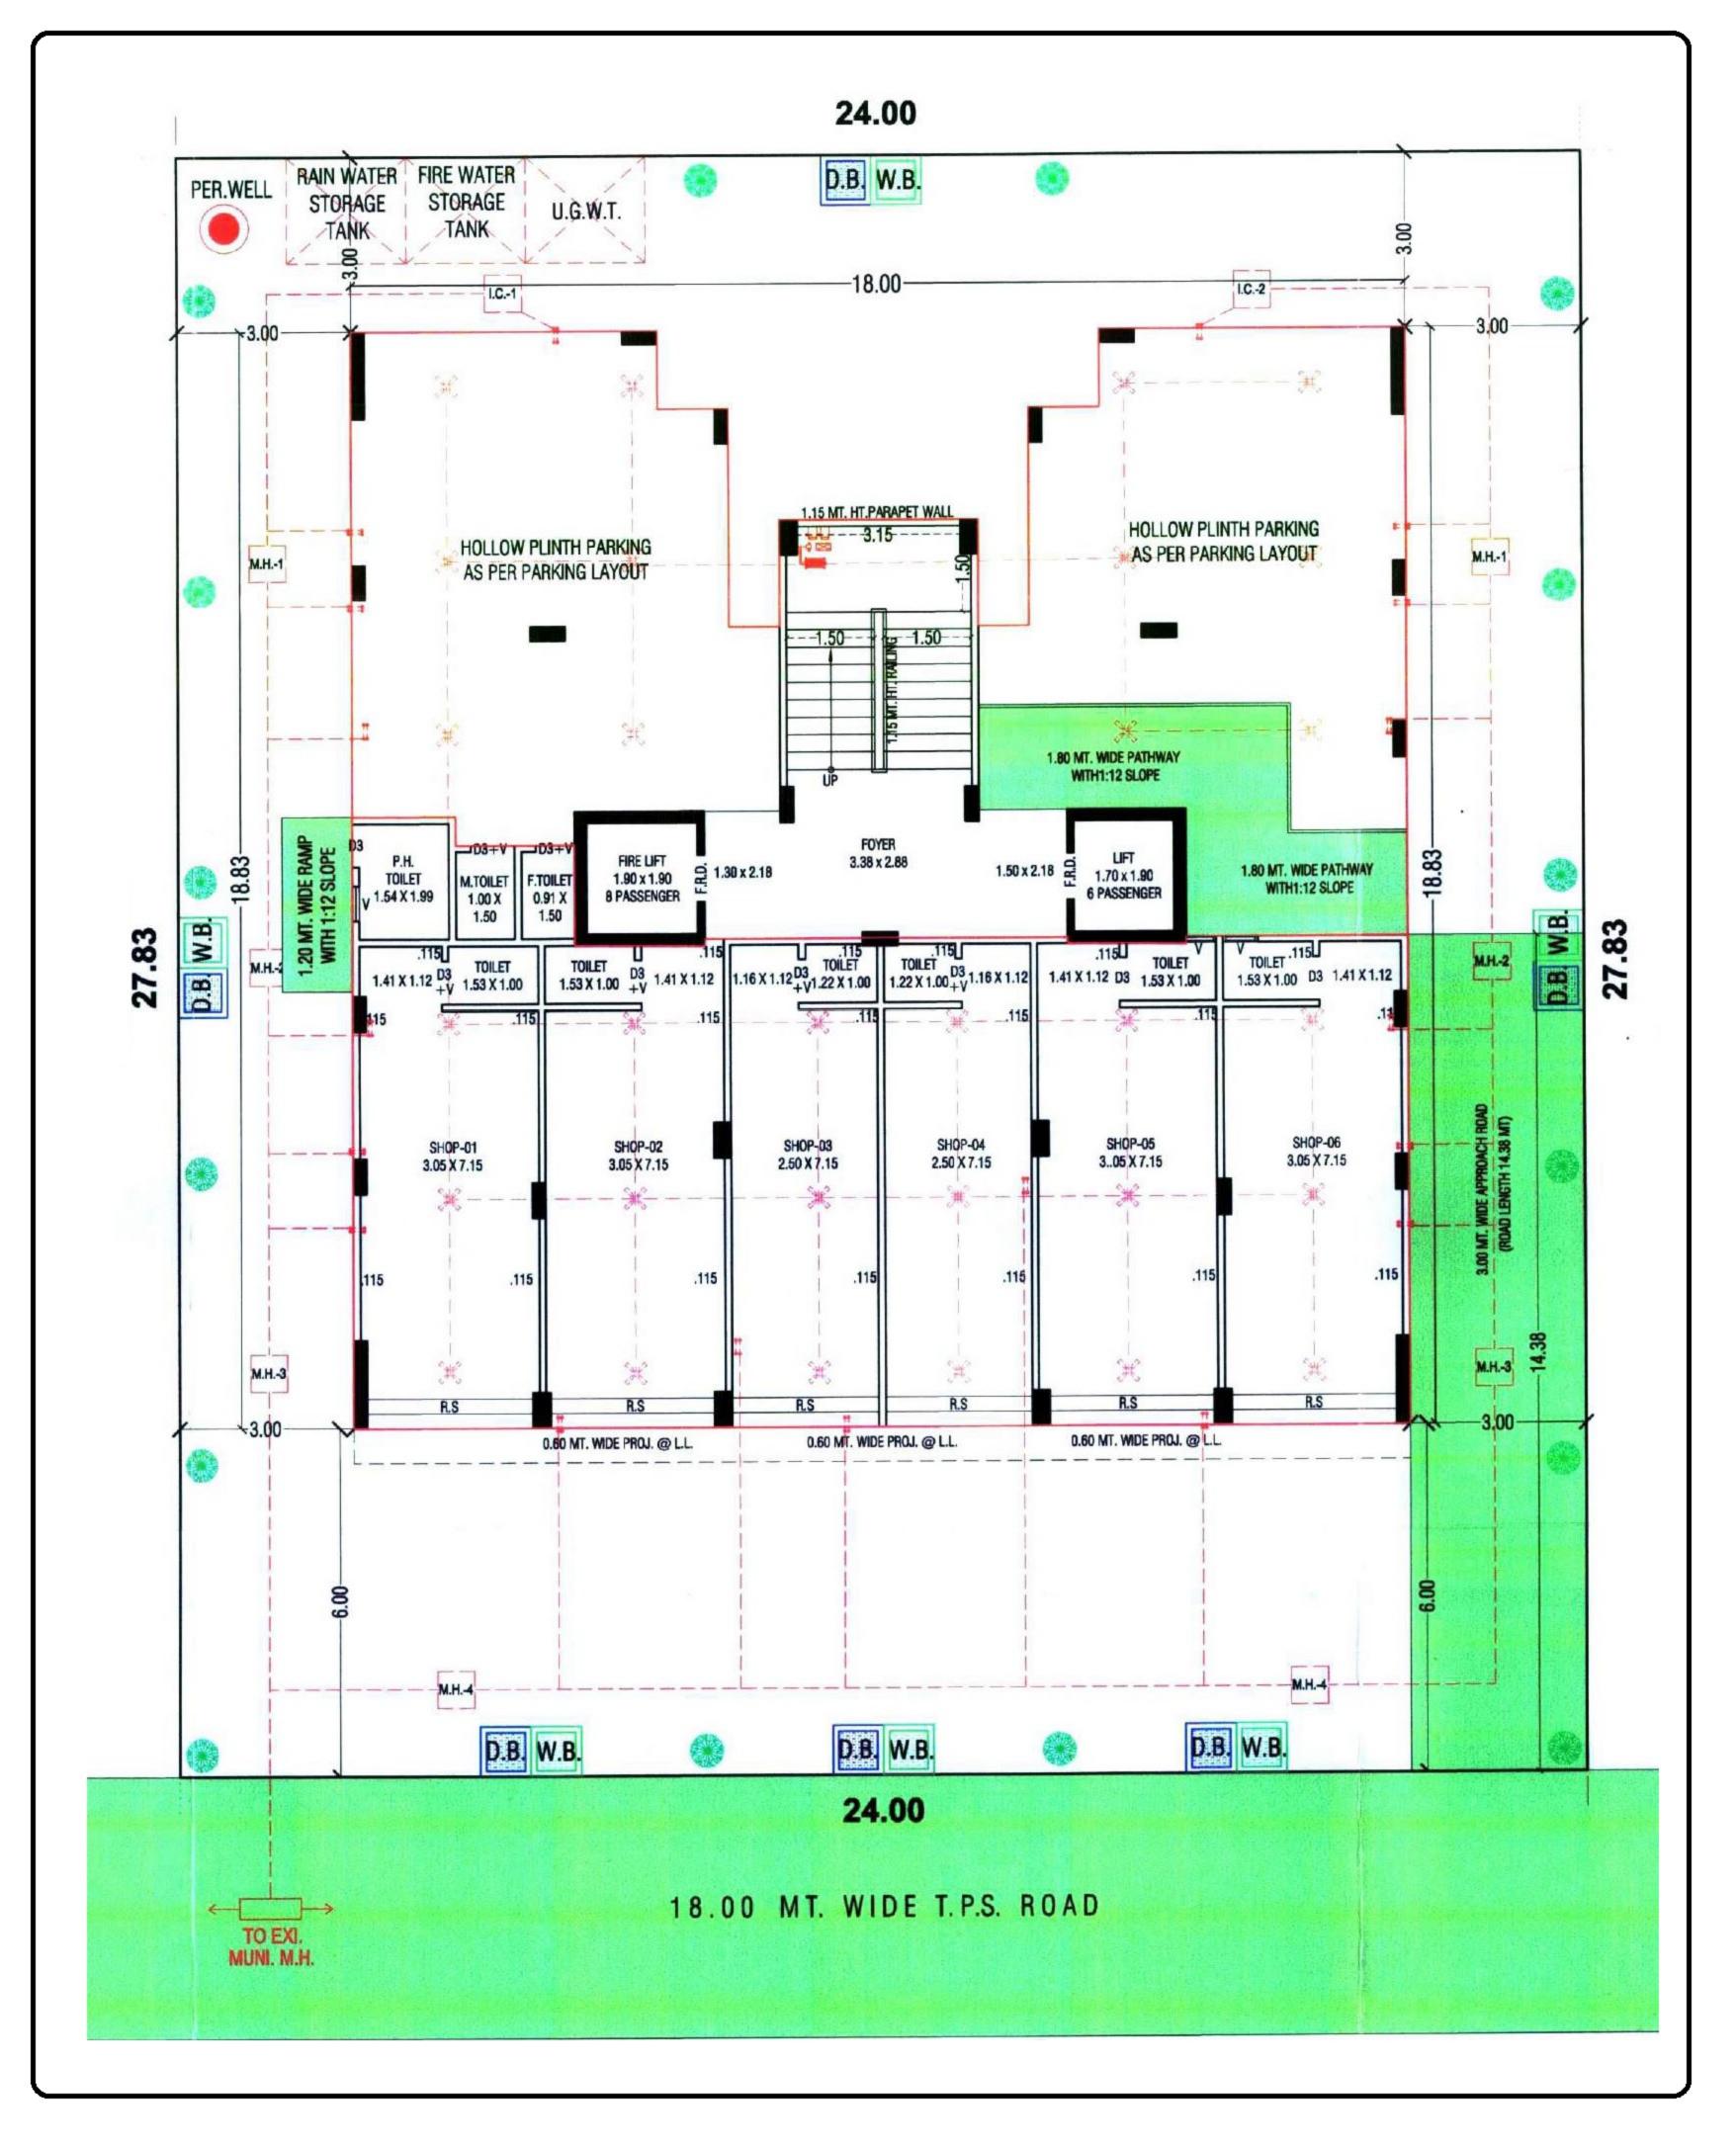

Shivam Elegance offers 2BHK | 1BHK Apartments which shall transform the lifestyle of its residents. Located in a preferred residential locality. it is at a convenient distance from most urban utilities

A safe, secure, green campus, it offers its residents a peaceful, health and blissful lifestyle. An elegant and rich elevation, best quality exterior & interior finish. leisure amenities, wide open space and a well planned campus ensures a perfect home for your family!

















When you stay at a home, So close to nature view...





Well Developed Internal Paved Area



Automatic Branded Lift



CCTV Surveillance & 24 Hrs Security



Fire Safety



24 Hrs Water Supply

## **AMENITIES**



## **Flooring**

2x2 Double Charged Vitrified tiles entire apartment



## **Finishes**

Internal Cement
Finish Plaster including
putty finish on walls,
external double coat
sand face plaster with
cement based water
repellent paint



#### Kitchen

Kitchen platform granite top with mirror polish. Ceramic tiles dado on kitchen counter up to lintel level with stainless steel sink & R.O. Plant



#### Toilet

Premium designer tiles, dado up to lintel level with standard ISI Fittings.



#### **Doors**

Decorative laminated main door with frame, all internal doors are f