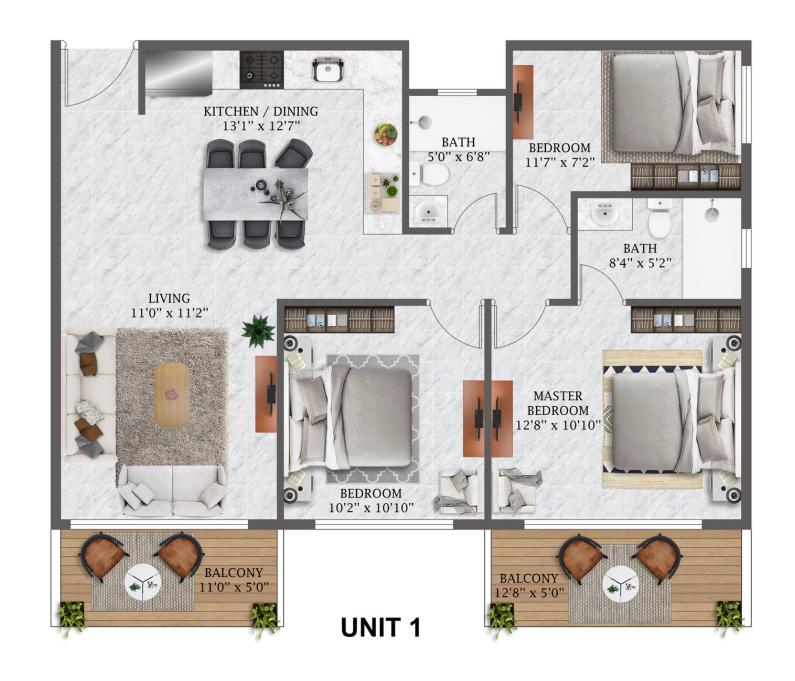

## Unit #1, 3 BHK

SBA:

1432 sq. ft

Facing:

North

Units No: 201, 301 401,501, 601