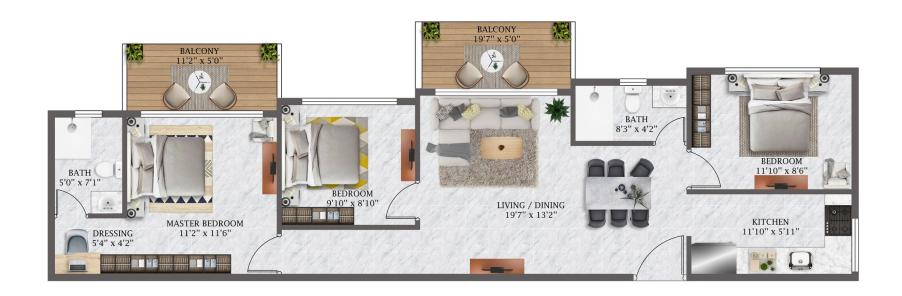

## Unit #5, 3 BHK

SBA:

1303 sq. ft

Facing:

South

Units No: 205, 305 405,505, 605