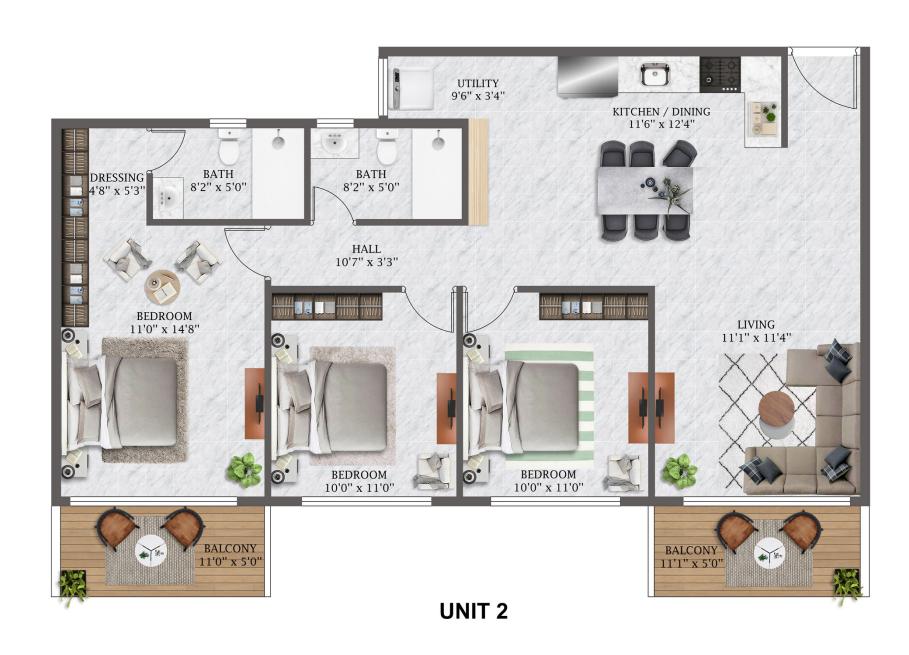

## Unit #2, 3 BHK

SBA:

1538 sq. ft

Facing:

North

Units No: 202, 302 402,502, 602