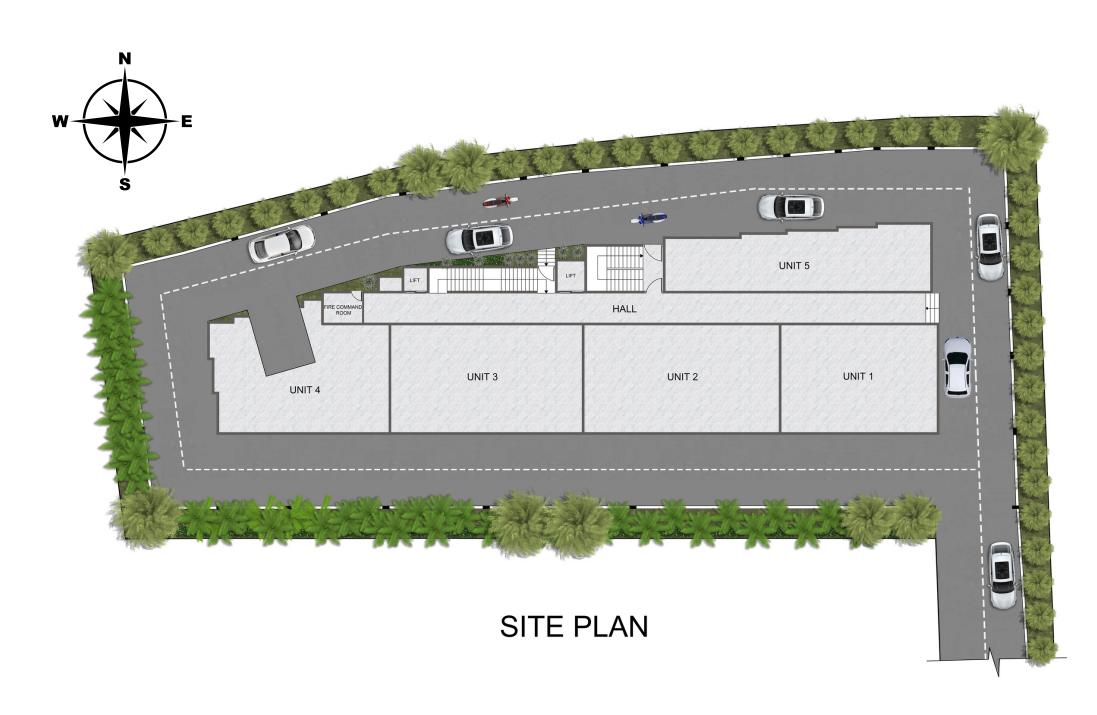

35

Elite 3 BHK Apartments

5

Apartments per floor

2

Lifts and Staircase

8 ft

Height Doors and Frames

## Unit #1, 3 BHK

SBA:

1432 sq. ft

Facing:

North

Units No: 201, 301 401,501, 601

## Unit #2, 3 BHK

SBA:

1538 sq. ft

Facing:

North

Units No: 202, 302 402,502, 602

## Unit #3, 3 BHK

SBA:

1483 sq. ft

Facing:

North

Units No:

203, 303 403,503, 603

UNIT 3

## Unit #4, 3 BHK

SBA:

1664 sq. ft

Facing:

North

Units No: 204, 304 404,504, 604

## Unit #5, 3 BHK

SBA:

1303 sq. ft

Facing:

South

Units No: 205, 305 405,505, 605

#### UNIT 5