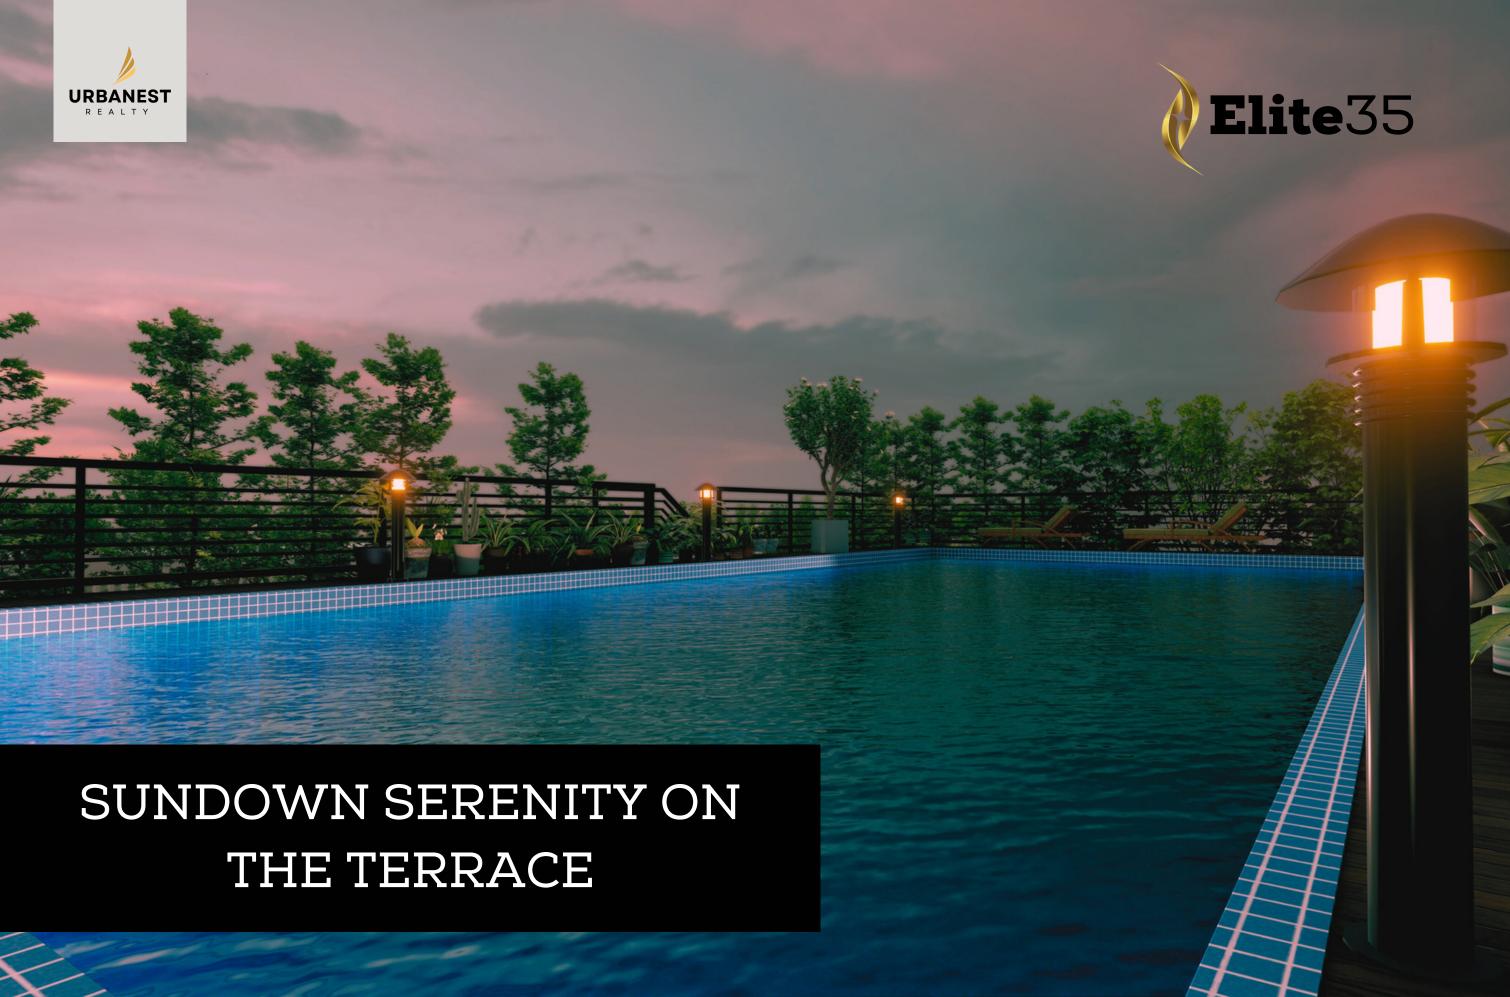

### PROJECT HIGHLIGHTS

- Modern architecture
- Well ventilated apartments
- Strategic location
- 8ft high teakwood doors
- Large windows
- Large balconies
- Sky view terrace garden and Swimming pool
- Seperate drinking water provision
- EV cars charging pods
- Future metro to the airport is close by
- Located near the 8- Lane Highway developed by NHAI
- 67% open space around the building

#### Amenities:

Swimming Pool, Community Hall, Badminton Court, Jogging Track, Children Play area, Security, CC TV provision for project, Intercom facilities and 2 common lifts