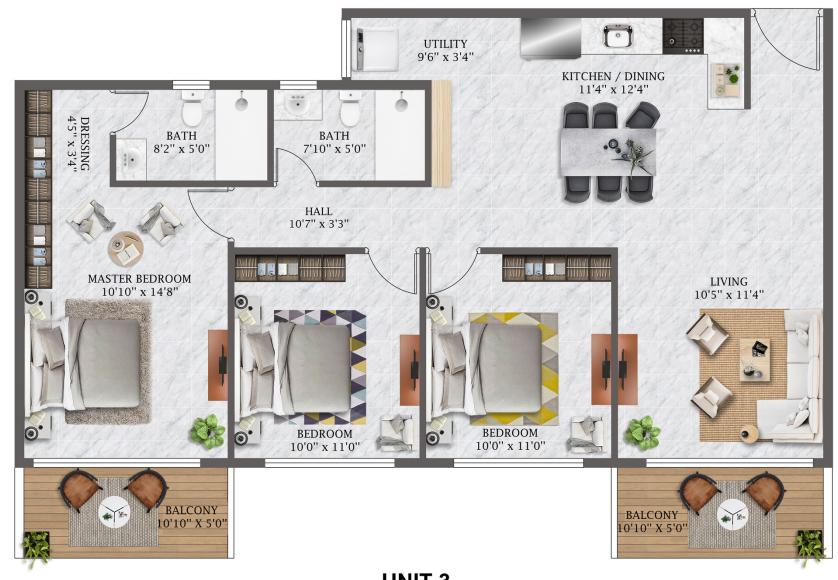

## Unit #3, 3 BHK

SBA:

1483 sq. ft

Facing:

North

Units No:

203, 303 403,503, 603

UNIT 3