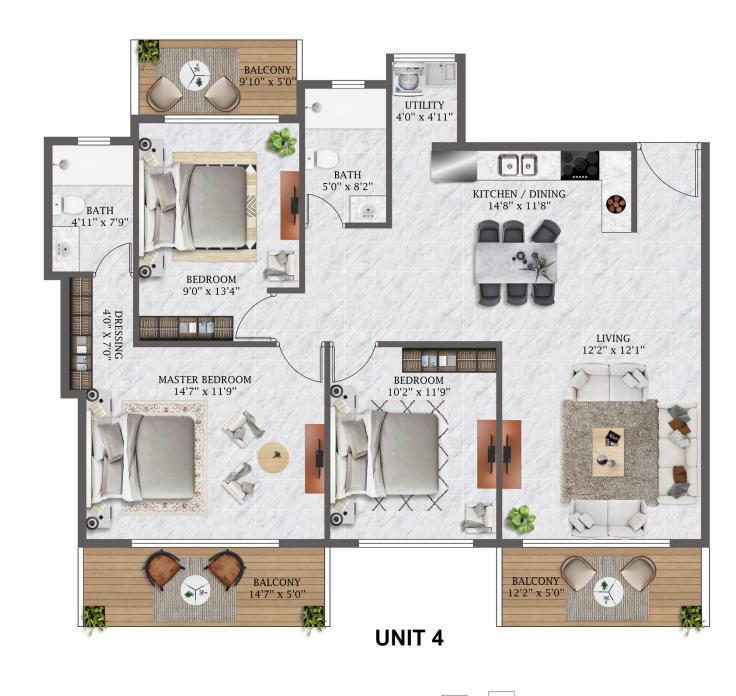

## Unit #4, 3 BHK

SBA:

1664 sq. ft

Facing:

North

Units No: 204, 304 404,504, 604