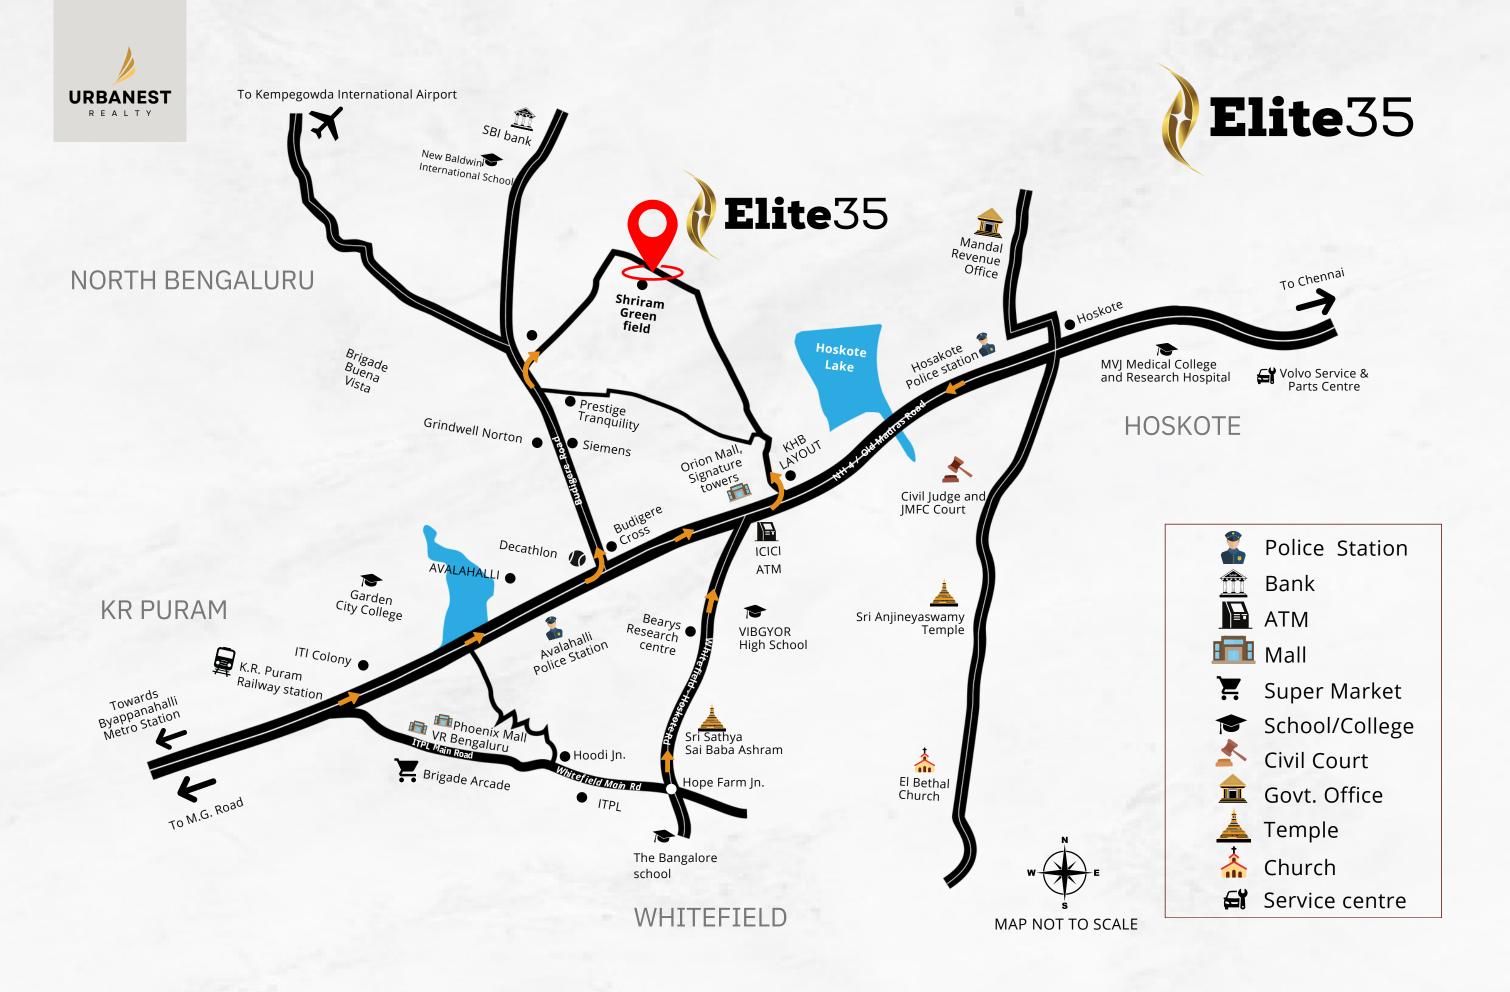

**Strategically Located** just a 10-minute drive from the IT Corridor, ITPL, Elite 35 offers seamless access to the thriving tech hub. The airport, MG Road, and Neighbourhood are in close proximity, ensuring easy access to renowned schools, hospitals, and entertainment zones.

| • GrandPlus Hypermarket                               | 2.2 km  |
|-------------------------------------------------------|---------|
| • Siemens                                             | 2.7 km  |
| • Orion Uptown Mall                                   | 2.9 km  |
| <ul> <li>New Baldwins International School</li> </ul> | 3.2 km  |
| VIBGYOR High School                                   | 4.3 km  |
| • Budigere Cross Bus Stop                             | 4.5 km  |
| • Decathlon                                           | 4.5 km  |
| • Bearys Global Research Triangle                     | 5.5 km  |
| • East Point Hospital                                 | 5.7 km  |
| • ITPL                                                | 13.8 km |
| • KR Puram Rly Stn.                                   | 14 km   |
| • Phoenix Market City                                 | 15 km   |
| • Whitefield Metro                                    | 15 km   |
| • Delhi Public School                                 | 18 km   |
| BIAL Airport                                          | 23 km   |
| • Sriram Global School                                | 0.9km   |
|                                                       |         |

SHORT COMMUTES, LONG MOMENTS:
THE BEST OF BOTH WORLDS