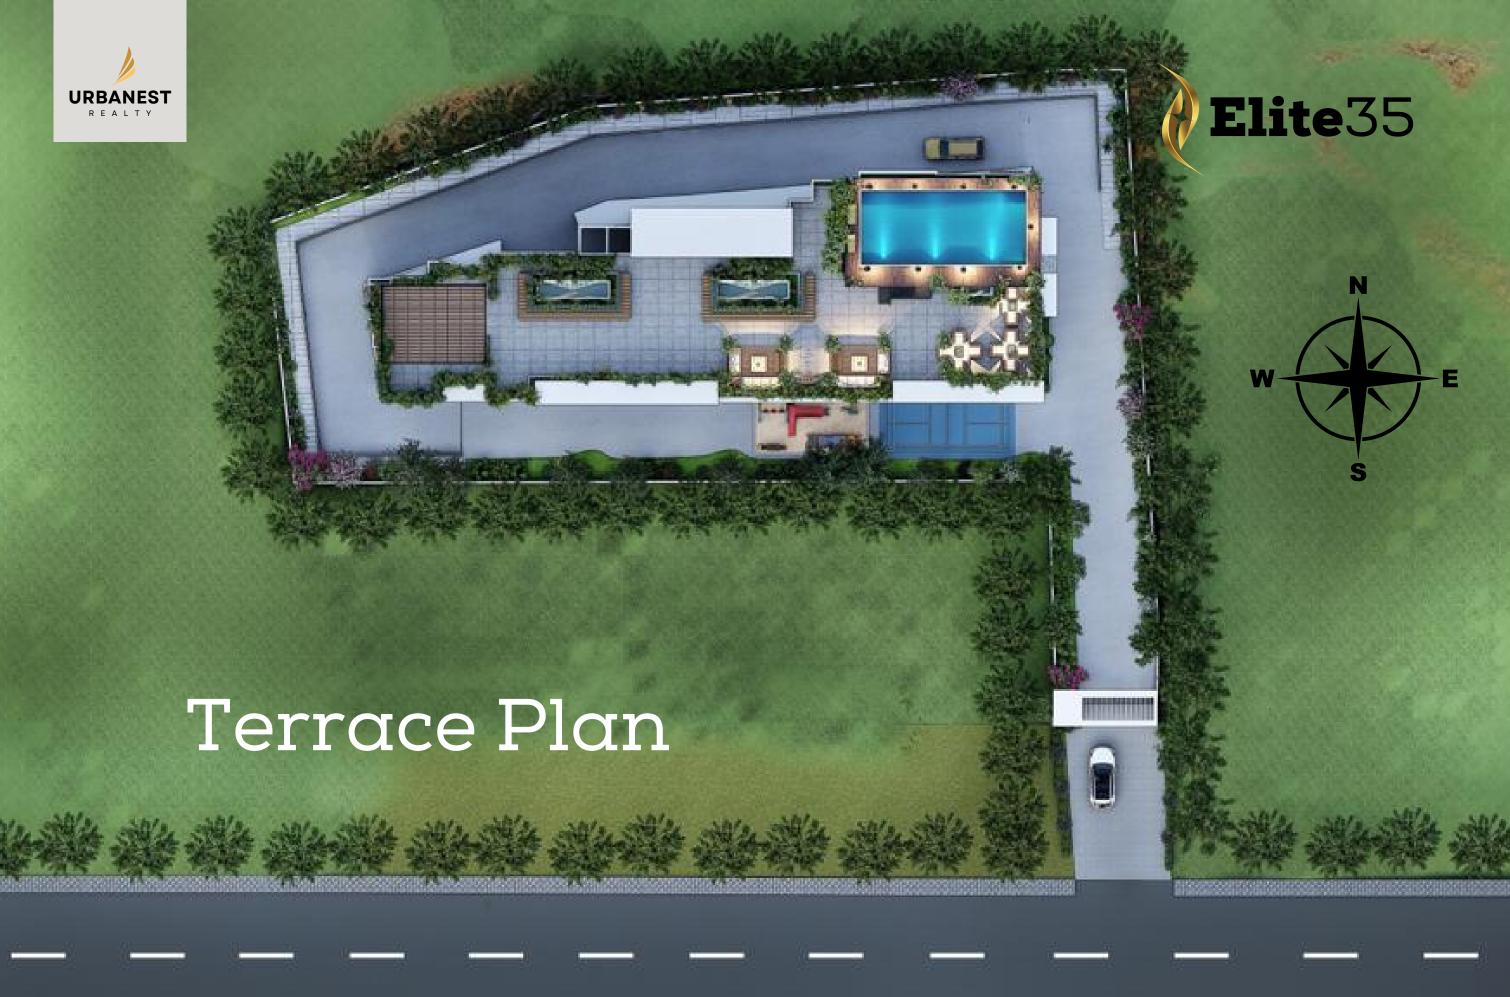

# SANCTUARY IN THE GRAND BALCONIES

Carefully designed for your utmost delight, our spacious balconies connect you with nature, elevating your relaxation

### PROJECT HIGHLIGHTS

- Modern architecture
- Well ventilated apartments
- Strategic location
- 8ft high teakwood doors
- Large windows
- Large balconies
- Sky view terrace garden and Swimming pool
- Seperate drinking water provision
- EV cars charging pods
- Future metro to the airport is close by
- Located near the 8- Lane Highway developed by NHAI
- 67% open space around the building