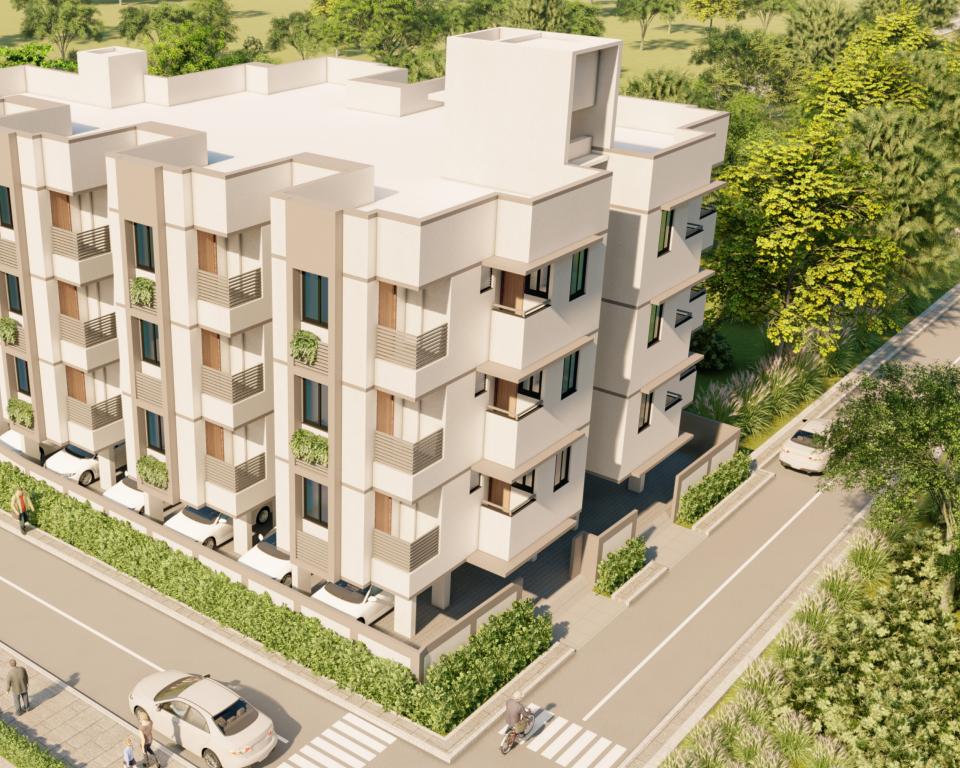

# SHREE SAI HARI 1 BHK Luxurious Apartments at Adalaj

Typical Floor Plan

SHREE SAI HARI 1 BHK Luxurious Apartments at Adalaj

ALL DIMENSIONS ARE IN METER.

Interior Photographs are for reference purpose only and will not be provided by developer with the apartment.

## Salient Features:

Low Rise Apartment Building Elevator for easy Access Three side Road Access Ample Parking space **Spacious Balcony Developed Terrace** Earthquake resistant R.C.C. Structure Single Tower Ground cover plantation Spacious Foyer Area 2 Bathrooms in each apartment Appropriate Signages and Name plate board