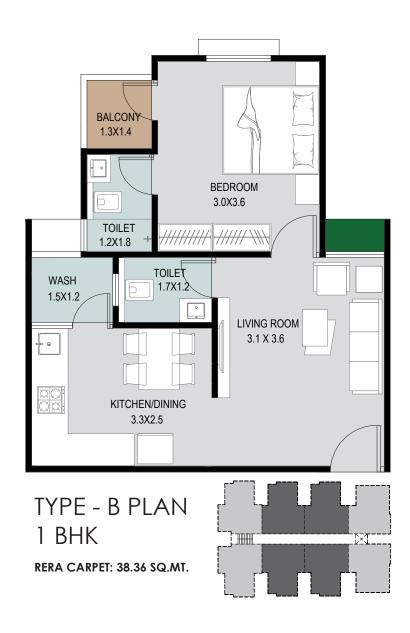

# SHREE SAI HARI 1 BHK Luxurious Apartments at Adalaj

Typical Floor Plan

SHREE SAI HARI 1 BHK Luxurious Apartments at Adalaj

ALL DIMENSIONS ARE IN METER.

Interior Photographs are for reference purpose only and will not be provided by developer with the apartment.