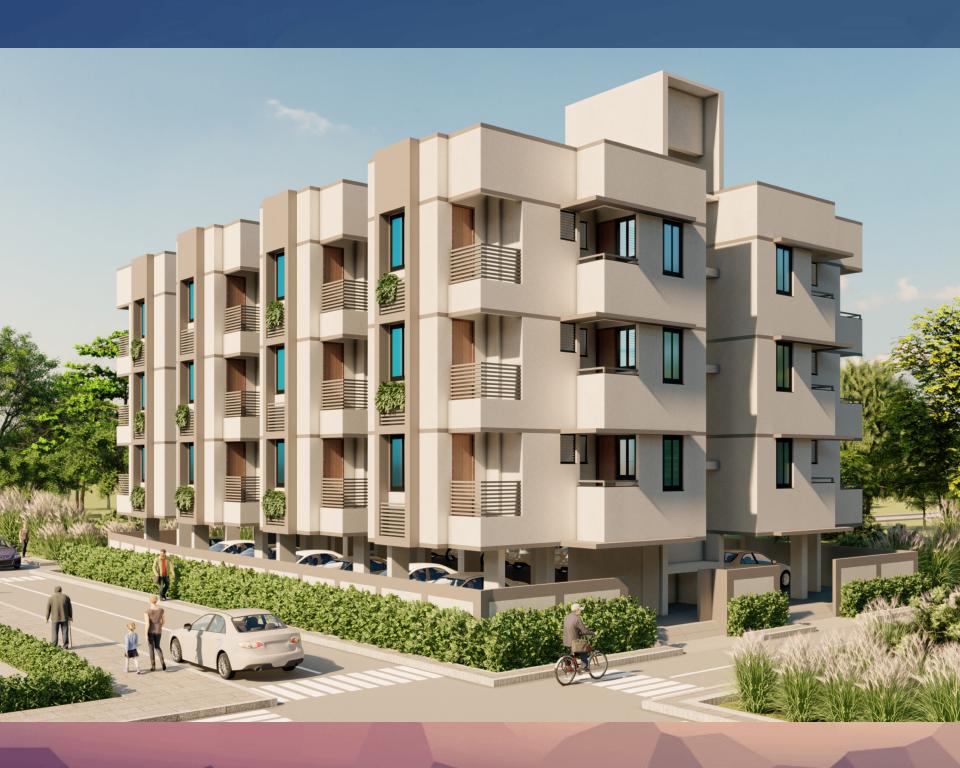

# SHREE SAI HARI 1 BHK Luxurious Apartments at Adalaj

Typical Floor Plan

SHREE SAI HARI 1 BHK Luxurious Apartments at Adalaj

ALL DIMENSIONS ARE IN METER.

Interior Photographs are for reference purpose only and will not be provided by developer with the apartment.

## Salient Features:

Low Rise Apartment Building Elevator for easy Access Three side Road Access Ample Parking space **Spacious Balcony Developed Terrace** Earthquake resistant R.C.C. Structure Single Tower Ground cover plantation Spacious Foyer Area 2 Bathrooms in each apartment Appropriate Signages and Name plate board