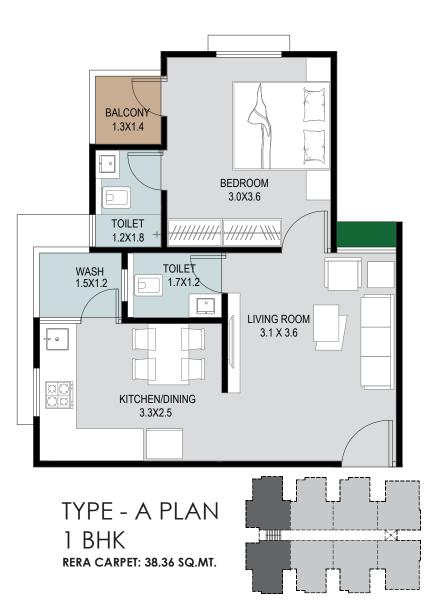

# SHREE SAI HARI 1 BHK Luxurious Apartments at Adalaj

Typical Floor Plan

SHREE SAI HARI 1 BHK Luxurious Apartments at Adalaj

ALL DIMENSIONS ARE IN METER.

Interior Photographs are for reference purpose only and will not be provided by developer with the apartment.