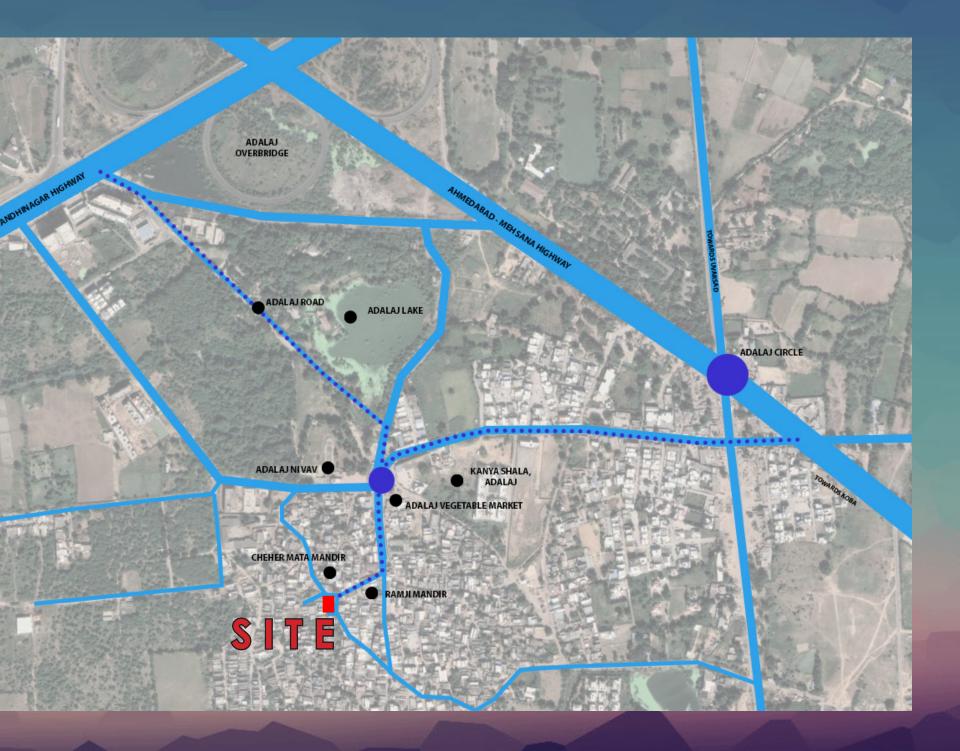

### LOCATION:

Three side Road access

2 minute walk from adalaj vegetable market 2 minute walk from nearest Bank Surrounded by many religious Temples 2 minute walk from Adalaj ni Vav (WORLD HERITAGE SITE) nearest HOSPITAL - 10 minutes away 5 minute walk to Government School AHMEDABAD - MEHSANA Highway within 1 KM SARKHEJ - GANDHINAGAR Highway within 1 KM

#### Architect:

Bhumit Banthia B Arch. M Arch. COA Neufhaus Design Studio

Site:

Beside Cheher mata Mandir, near Adalaj Vav, Adalaj, Gandhinagar, Gujarat

Contact: M: 9227218468, M: 7383151138, M: 9016359738, M: 9426563401