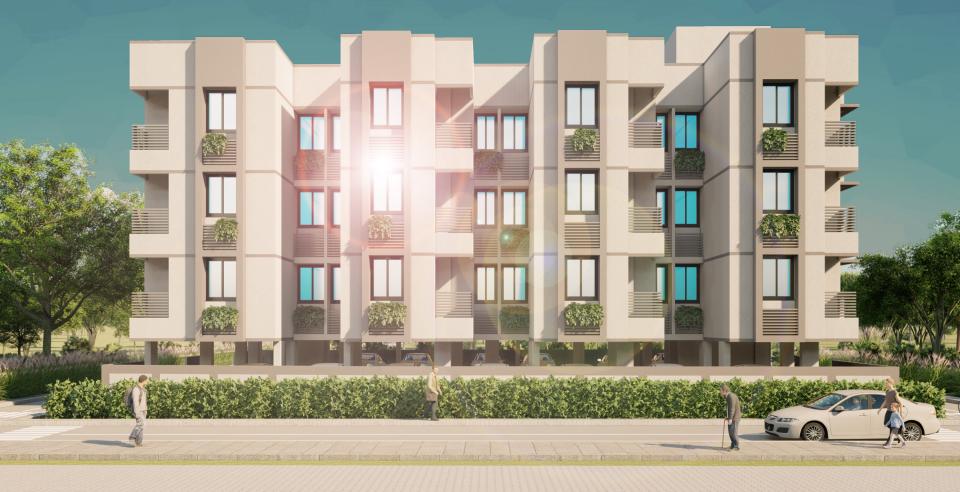

# SHREE SAI HARI 1 BHK Luxurious Apartments at Adalaj

Typical Floor Plan

SHREE SAI HARI 1 BHK Luxurious Apartments at Adalaj

ALL DIMENSIONS ARE IN METER.

Interior Photographs are for reference purpose only and will not be provided by developer with the apartment.

## Salient Features:

Low Rise Apartment Building Elevator for easy Access Three side Road Access Ample Parking space **Spacious Balcony Developed Terrace** Earthquake resistant R.C.C. Structure Single Tower Ground cover plantation Spacious Foyer Area 2 Bathrooms in each apartment Appropriate Signages and Name plate board