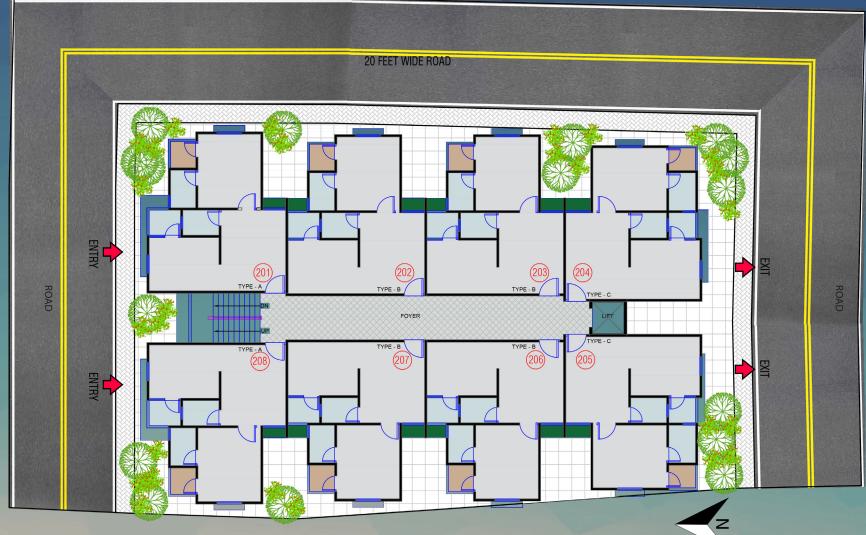

# SHREE SAI HARI 1 BHK Luxurious Apartments at Adalaj

Typical Floor Plan

SHREE SAI HARI 1 BHK Luxurious Apartments at Adalaj

ALL DIMENSIONS ARE IN METER.

Interior Photographs are for reference purpose only and will not be provided by developer with the apartment.