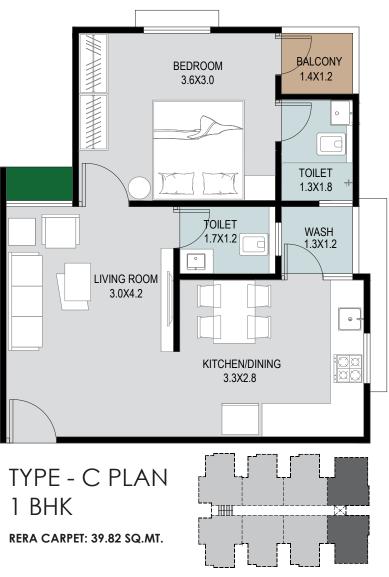

# SHREE SAI HARI 1 BHK Luxurious Apartments at Adalaj

Typical Floor Plan

SHREE SAI HARI 1 BHK Luxurious Apartments at Adalaj

ALL DIMENSIONS ARE IN METER.

Interior Photographs are for reference purpose only and will not be provided by developer with the apartment.