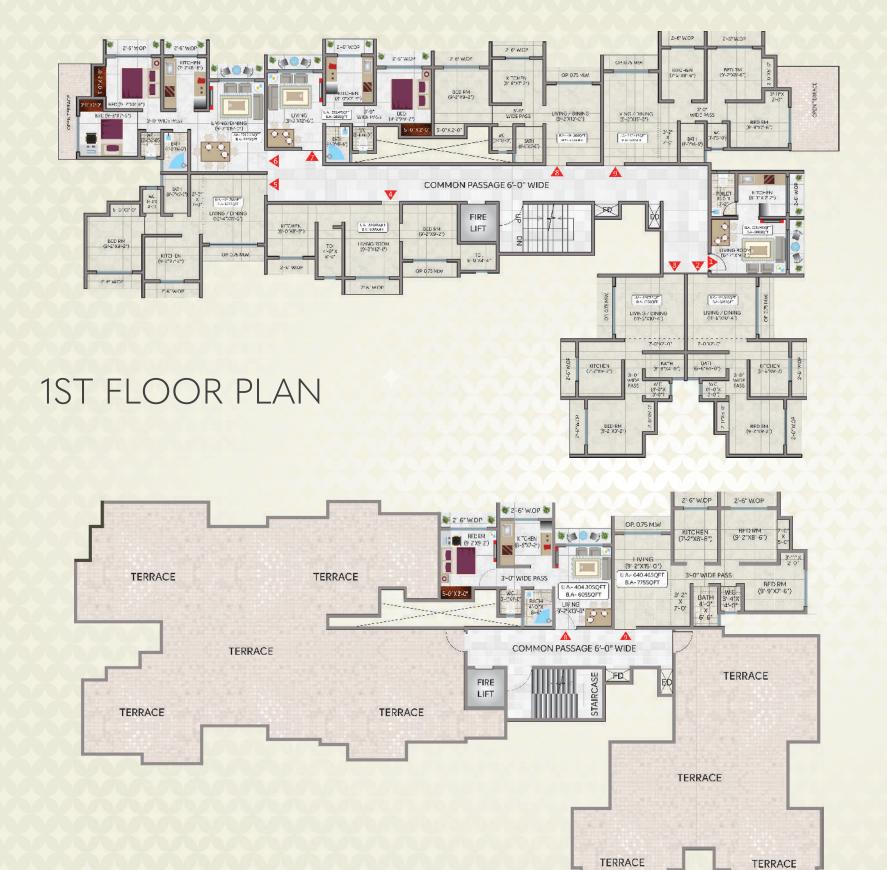

balcony. The kitchen is wreathed with abundant natural light and work space. Whatever, be your choice the expansive Sai Platinum Residence defines fine living at its best.

### **APARTMENT**

Vitrified tiles in Living, Dining, Passage, Kitchen and all Bedrooms

Anodized Sliding Window with provision for Split ACs in Bedroom & Living Room

Branded Electrical Wiring & Fittings concealed type

TV, Internet points in Living & Bedroom

All Doors Laminated and finished bothsides

#### KITCHEN

Granite Platforms with marble support with Stainless Steel Sink of reputed make

Vitrified dado tiles on all the walls up to beam bottom

### BATHROOM

Anti skid vitrified tiles for all toilet flooring with Sanitary wares of reputed make

All the toilets with vitrified tiles cladding up to beam bottom





TERRACE

7TH FLOOR PLAN











RCC CONSULTANTS Er. Aditya Rajan Deshmukh ENTECH CONSULTANT

LEGAL ADVISOR Jitendra Shete Virendra Choudhari





Site Address: Sai Platinum Residence, Near Sai Deep Residency, Kalher Pada, Behind Siddhi Vinayak Mandir, Durgesh Park, Kalher, Bhiwandi, Thane.

Disclaimer: The Project has been registered via MAHARERA registration number P51700034963 on 28/04/2022 and is available on the website http://maharera.mahaonline.gov.in under registered projects. The amenities, specifications, facilities, surrounding infrastructure, stock images and features shown and / or mentioned and the image renders used herein are purely indicative and promotional and may offer from the actuals. All layouts, plans, specifications, dimensions, designs, measurements and locati