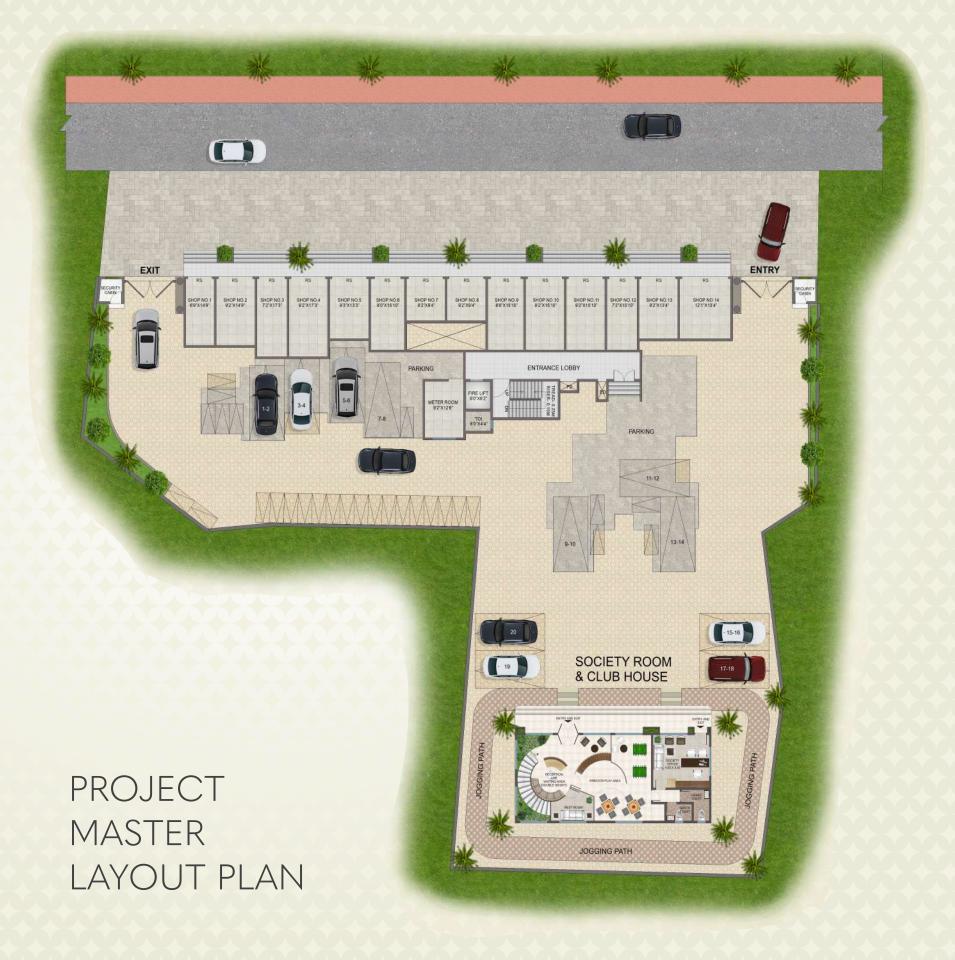

eathed with abundant natural light and work space. Whatever, be your choice the expansive Sai Platinum Residence defines fine living at its best.

### **APARTMENT**

Vitrified tiles in Living, Dining, Passage, Kitchen and all Bedrooms

Anodized Sliding Window with provision for Split ACs in Bedroom & Living Room

Branded Electrical Wiring & Fittings concealed type

TV, Internet points in Living & Bedroom

All Doors Laminated and finished bothsides

#### KITCHEN

Granite Platforms with marble support with Stainless Steel Sink of reputed make

Vitrified dado tiles on all the walls up to beam bottom

### BATHROOM

Anti skid vitrified tiles for all toilet flooring with Sanitary wares of reputed make

All the toilets with vitrified tiles cladding up to beam bottom





TERRACE

7TH FLOOR PLAN











RCC CONSULTANTS Er. Aditya Rajan Deshmukh ENTECH CONSULTANT

LEGAL ADVISOR Jitendra Shete Virendra Choudhari





Site Address: Sai Platinum Residence, Near Sai Deep Residency, Kalher Pada, Behind Siddhi Vinayak Mandir, Durgesh Park, Kalher, Bhiwandi, Thane.

Disclaimer: The Project has been registered via MAHARERA registration number P51700034963 on 28/04/2022 and is available on the website http://maharera.mahaonline.gov.in under registered projects. The amenities, specifications, facilities, surrounding infrastructure, stock images and features shown and / or mentioned and the image renders used herein are purely indicative and promotional and may offer from the actuals. All layouts, plans, specifications, dimensions, designs, measurements and locations are indicative and not