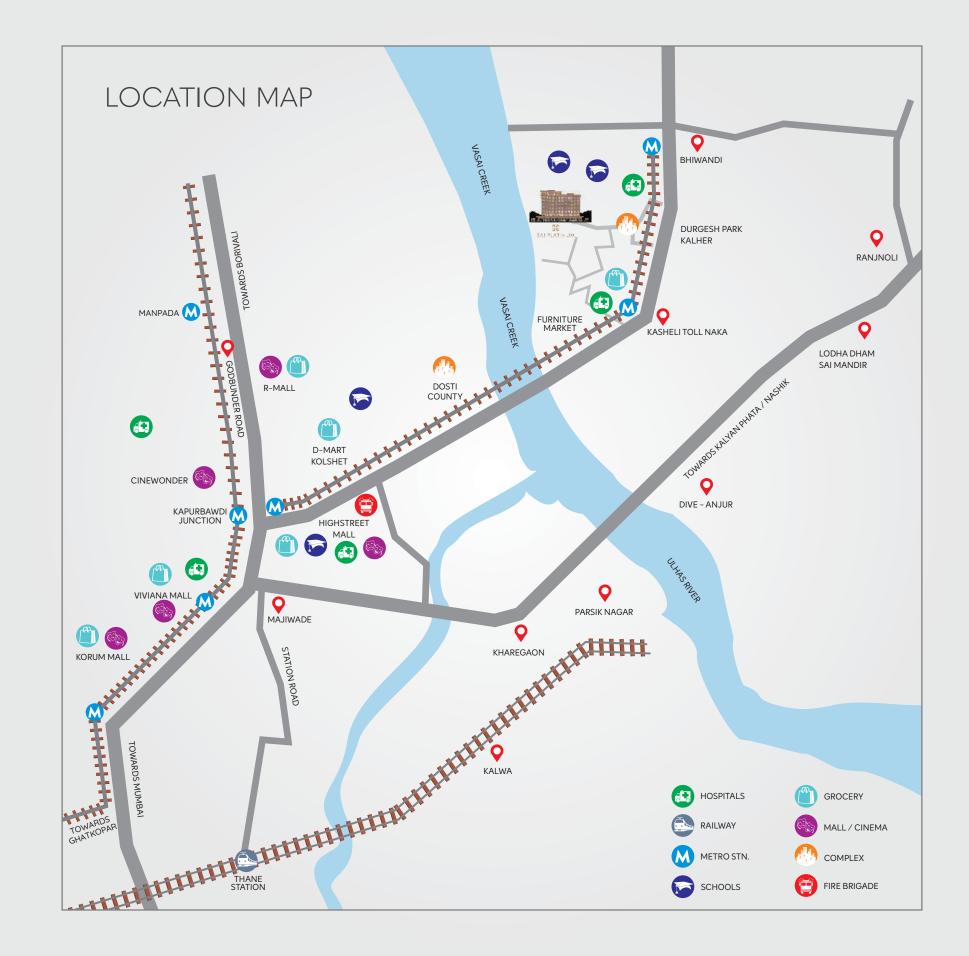

## CONNECTIVITY AND ACCESS

Upcoming Mumbai Metro Line 5 Kapurbawdi - Bhiwandi - Kalyan (5 mins walk)

Thane Railway Station (9 km) International Airport (25 km)

Divine English School (10 mins walk)
L B Joshi School (10 mins walk)
CP Goenka International School (6 km)

Amber International School (6.5 km)

High Street Mall (4 km)
Viviana Mall (7 km)
Korum Mall (7.5 km)
R-Mall (6 km)
Cinewonder (5 km)

S S Hospital (20 mins walk)