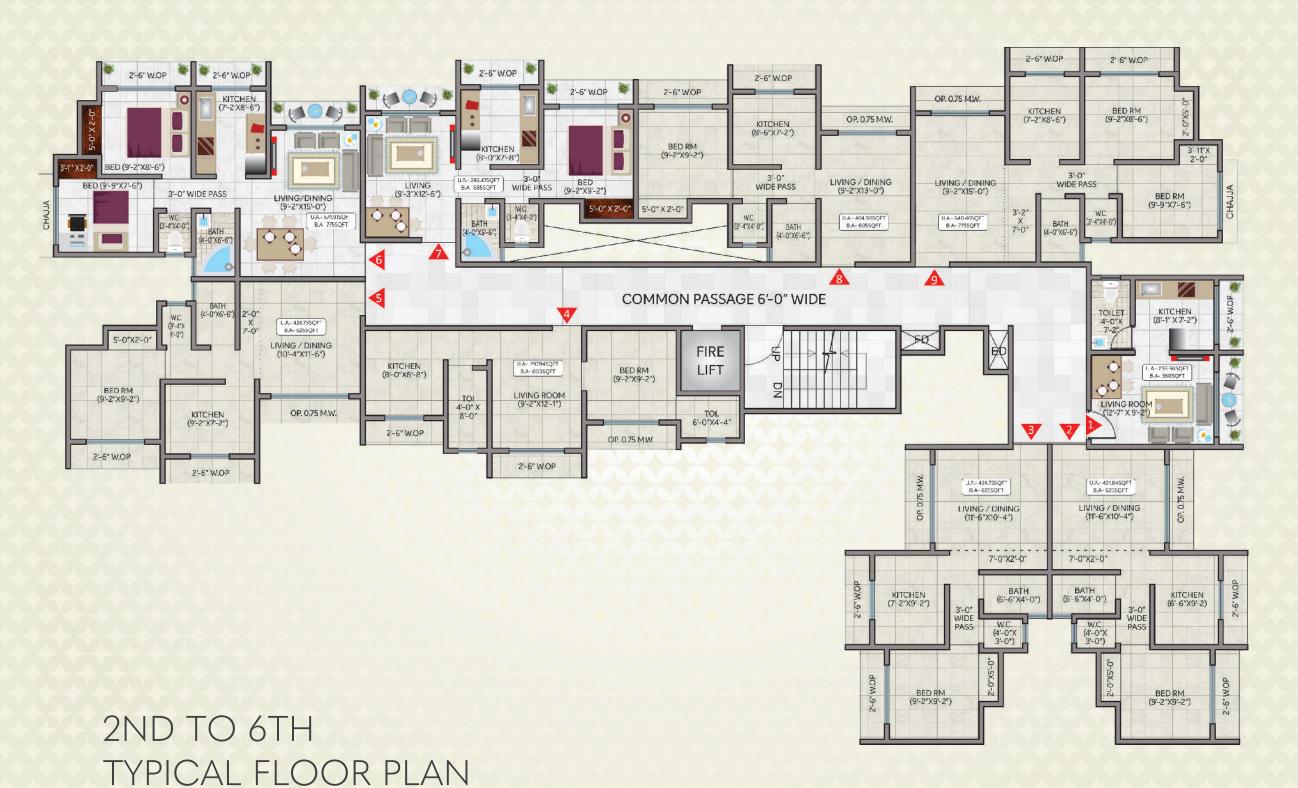

### DESIGNED FOR A BRIGHTER LIFE

This unique, spacious and comfortable apartment is thoughtfully integrates modernity with functionality. As you step in, you enter into an inviting living room with a private balcony. The kitchen is wreathed with abundant natural light and work space. Whatever, be your choice the expansive Sai Platinum Residence defines fine living at its best.

### **APARTMENT**

Vitrified tiles in Living, Dining, Passage, Kitchen and all Bedrooms

Anodized Sliding Window with provision for Split ACs in Bedroom & Living Room

Branded Electrical Wiring & Fittings concealed type

TV, Internet points in Living & Bedroom

All Doors Laminated and finished bothsides

#### KITCHEN

Granite Platforms with marble support with Stainless Steel Sink of reputed make

Vitrified dado tiles on all the walls up to beam bottom

### BATHROOM

Anti skid vitrified tiles for all toilet flooring with Sanitary wares of reputed make

All the toilets with vitrified tiles cladding up to beam bottom

TERRACE

7TH FLOOR PLAN

RCC CONSULTANTS Er. Aditya Rajan Deshmukh ENTECH CONSULTANT