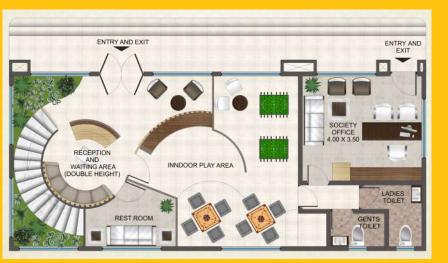

## SHIFT BETWEEN WORK AND FAMILY TIME WITH EASE

The clubhouse at Sai Platinum Residence brings you thoughtfully-planned amenities and indoor games that allow you to enjoy the very best in life. These curated amenities raise the bar when it comes to a holistic lifestyle at Sai Platinum Residence.

It's not just the architecture that makes you feel premium. A host of world class amenities do. Sai Platinum Residence ensures you have nothing but the best of everything that flamboyantly speaks of being royale.

Sai Platinum Residence Clubhouse includes range of Indoor Games • Carrom, Chess & Darts, Table Tennis, etc.
• Well-equipped Gymnasium • Walking & Jogging track around the Club House to keep you and your family fit.