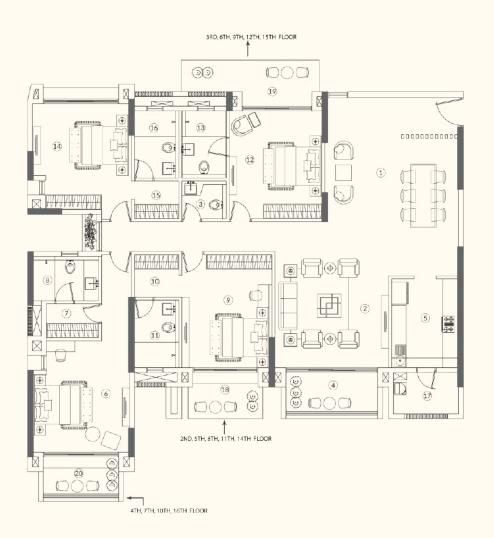

#### **KEY PLAN**

| No. | Space Type            | Dimension (ft.inch)        |  |  |
|-----|-----------------------|----------------------------|--|--|
| 1   | Living                | 15'4" x 12'5"              |  |  |
| 2   | Dining                | 18'1 <b>"</b> x 24'        |  |  |
| 3   | Powder Toilet         | 6' x 5'1"                  |  |  |
| 4   | Balcony               | 12'5" x 5'3 "              |  |  |
| 5   | Kitchen               | 8'10" x 12'                |  |  |
| 6   | Master Bedroom        | 13' x 15'                  |  |  |
| 7   | Walk-In-Wardrobe      | 7'1" x 4'7"                |  |  |
| 8   | Toilet - 1            | 8'9" x 6'                  |  |  |
| 9   | Bedroom - 2           | 12'2" x 15'3"              |  |  |
| 10  | Wardrobe - Space      | 6' x 5'9"                  |  |  |
| 11  | Toilet - 2            | 6' x 9'1"<br>12'6" x 14'6" |  |  |
| 12  | Bedroom - 3           |                            |  |  |
| 13  | Toilet - 3            | 6' x 9'                    |  |  |
| 14  | Bedroom - 4           | 13'4" x 14'3 "             |  |  |
| 15  | Wardrobe-Space        | 6' x 5'1"                  |  |  |
| 16  | Toilet - 4            | 6' x 9'                    |  |  |
| 17  | Utility               | 8'9" x 5'7"                |  |  |
| 18  | Triple Height Balcony | 8'9" x 5'3 "               |  |  |
| 19  | Triple Height Balcony | 16'8" x 6'3"               |  |  |
| 20  | Triple Height Balcony | 10'2 <b>"</b> x 6'         |  |  |