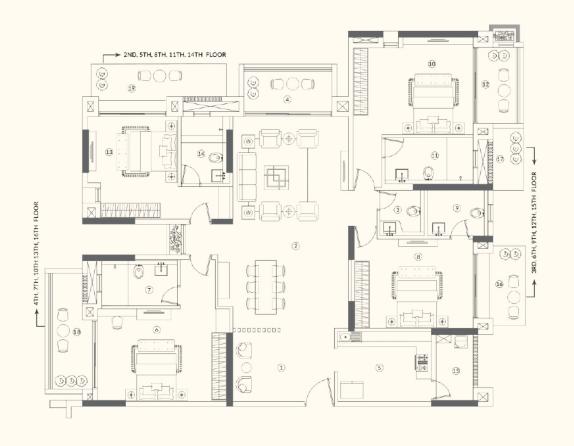

## KEY PLAN

| No. | Space Type            | Dimension (ft.inch)                           |  |  |
|-----|-----------------------|-----------------------------------------------|--|--|
| 1   | Living                | 30'1" x 13'6"                                 |  |  |
| 2   | Dining                | 17'6 <b>"</b> x 9'8"                          |  |  |
| 3   | Powder Toilet         | 5'10 <b>"</b> x 6'                            |  |  |
| 4   | Balcony               | 5'7" x 10'2"                                  |  |  |
| 5   | Kitchen               | 12' x 8'10"                                   |  |  |
| 6   | Master Bedroom        | 12'10" x 17'10"                               |  |  |
| 7   | Walk-In-Wardrobe      | 13' x 6'5"                                    |  |  |
| 8   | Toilet                | 9' x 6'                                       |  |  |
| 9   | Bedroom - 2           | 11'10" x 13'11"                               |  |  |
| 10  | Wardrobe - Space      | 5'2" x 6'                                     |  |  |
| 11  | Toilet - 2            | 9' x 6'<br>16' x 10'<br>5'2"' x 6'<br>9' x 6' |  |  |
| 12  | Bedroom - 3           |                                               |  |  |
| 13  | Wardrobe - Space      |                                               |  |  |
| 14  | Toilet - 3            |                                               |  |  |
| 15  | Bedroom - 4           | 14'7" x 12'5 "                                |  |  |
| 16  | Toilet - 4            | 6' x 9'                                       |  |  |
| 17  | Balcony               | 5'7 <b>"</b> x 9'                             |  |  |
| 18  | Utility Balcony       | 5' x 8'7"                                     |  |  |
| 19  | Triple Height Balcony | 9' x 6'3 "                                    |  |  |
| 20  | Triple Height Balcony | 9'10" x 6'3"                                  |  |  |
| 21  | Triple Height Balcony | 4'7" x 7'1"                                   |  |  |

|              |             | Balcony/Utility/      |               |
|--------------|-------------|-----------------------|---------------|
|              | Carpet Area | Triple Height Balcony | Built-up      |
| Floor        | (sq.ft.)    | Area (sq.ft.)         | Area (sq.ft.) |
| 1            | 2164        | 167                   | 2577          |
| 2,5,8,11,14  | 2164        | 228                   | 2625          |
| 3,6,9,12,15  | 2164        | 199                   | 2594          |
| 4,7,10,13,16 | 2164        | 223                   | 2620          |

.....

\*There is no Triple Height Balcony on 1st Floor