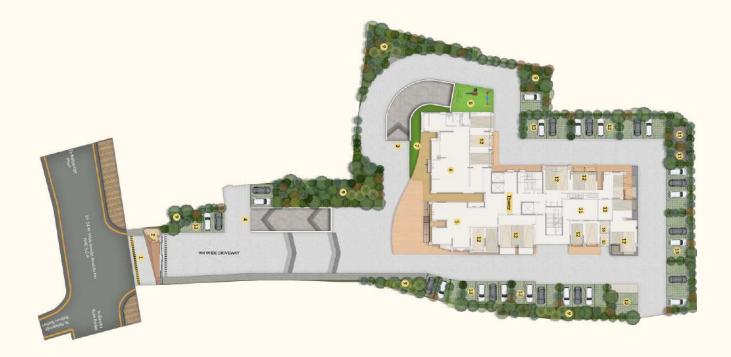

## MASTER PLAN ----

LEGEND

- 1 Entry / Exit
- 2 Gate House
- 3 Ramp DN To Basement
- 4 Ramp UP From Basement
- 5 Entrance Lobby
- 6 Party Hall
- 7 Party Lawn

- 8 Kid's Play Area
- 9 Green Area
- 10 Driver's Toilet
- 11 Services
- 12 Covered Parking
- 13 Open Parking