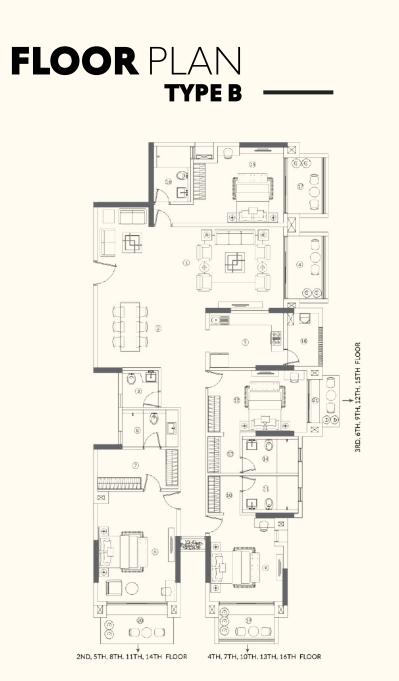

#### **KEY PLAN**

| No. | Space Type            | Dimension (ft.inch)        |  |  |
|-----|-----------------------|----------------------------|--|--|
| 1   | Living                | 15'4" x 12'5"              |  |  |
| 2   | Dining                | 18'1 <b>"</b> x 24'        |  |  |
| 3   | Powder Toilet         | 6' x 5'1"                  |  |  |
| 4   | Balcony               | 12'5" x 5'3 "              |  |  |
| 5   | Kitchen               | 8'10" x 12'                |  |  |
| 6   | Master Bedroom        | 13' x 15'                  |  |  |
| 7   | Walk-In-Wardrobe      | 7'1" x 4'7"                |  |  |
| 8   | Toilet - 1            | 8'9" x 6'                  |  |  |
| 9   | Bedroom - 2           | 12'2" x 15'3"              |  |  |
| 10  | Wardrobe - Space      | 6' x 5'9"                  |  |  |
| 11  | Toilet - 2            | 6' x 9'1"<br>12'6" x 14'6" |  |  |
| 12  | Bedroom - 3           |                            |  |  |
| 13  | Toilet - 3            | 6' x 9'                    |  |  |
| 14  | Bedroom - 4           | 13'4" x 14'3 "             |  |  |
| 15  | Wardrobe-Space        | 6' x 5'1"                  |  |  |
| 16  | Toilet - 4            | 6' x 9'                    |  |  |
| 17  | Utility               | 8'9" x 5'7"                |  |  |
| 18  | Triple Height Balcony | 8'9" x 5'3 "               |  |  |
| 19  | Triple Height Balcony | 16'8" x 6'3"               |  |  |
| 20  | Triple Height Balcony | 10'2 <b>"</b> x 6'         |  |  |

| Floor        | Carpet Area<br>(sq.ft.) | Balcony/Utility/<br>Triple Height Balcony<br>Area (sq.ft.) | Built-up<br>Area (sq.ft.) |
|--------------|-------------------------|------------------------------------------------------------|---------------------------|
| 1            | 2199                    | 124                                                        | 2526                      |
| 2,5,8,11,14  | 2199                    | 179                                                        | 2589                      |
| 3,6,9,12,15  | 2199                    | 214                                                        | 2629                      |
| 4,7,10,13,16 | 2199                    | 185                                                        | 2595                      |

\*There is no Triple Height Balcony on 1st Floor

N